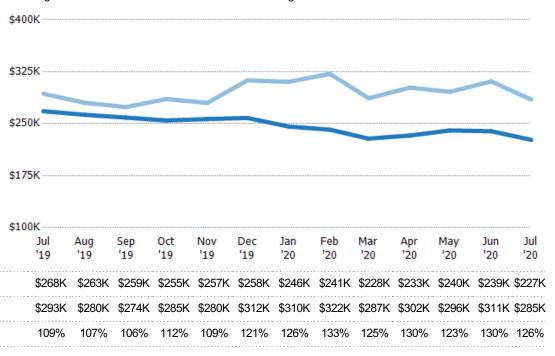

#### Average Sales Price vs Average Listing Price

The average sales price as a percentage of the average listing price for properties sold each month.

Filters Used ZIP: White River Junction, VT 05001 Property Type: Condo/Townhouse/Apt, Single Family Residence

Avg List Price

Avg Sales Price

Avg Sales Price as a % of Avg List Price

Median List Price

Median Sales Price

|      |                 |            |            |            |            |            |                    |            |            |                 |            | $\Rightarrow$ |            |
|------|-----------------|------------|------------|------------|------------|------------|--------------------|------------|------------|-----------------|------------|---------------|------------|
| \$22 | 5K              |            |            |            |            |            |                    |            |            |                 |            |               |            |
| \$15 | 0K              |            |            |            |            |            |                    |            |            |                 |            |               |            |
| \$7  | 5K              |            |            |            |            |            |                    |            |            |                 |            |               |            |
|      |                 |            |            |            |            |            |                    |            |            |                 |            |               |            |
|      | 0<br>Jul<br>'19 | Aug<br>'19 | Sep<br>'19 | Oct<br>'19 | Nov<br>'19 | Dec<br>'19 | Jan<br>'20         | Feb<br>'20 | Mar<br>'20 | Apr<br>'20      | May<br>'20 | Jun<br>'20    | Jul<br>'20 |
|      | \$252K          | \$259K     | \$239K     | \$239K     | \$237K     | \$239K     | \$245K             | \$259K     | \$254K     | \$277K          | \$240K     | \$257K        | \$242K     |
|      | <b>作つての</b> 区   | ተ2001      |            | ⊕0E0I∕     | ተጋላበረ      | ድ240IZ     | <u></u>            | ድጋላር!ረ     | ¢2EGI/     | ФО <b>Г</b> ОІ/ | ФОГОІ      |               |            |
|      | \$2/9K          | \$29UK     | \$295K     | ⊅200N      | ֆ249N      | φ249N      | ֆ2 <del>44</del> N | ֆ249N      | \$200K     | \$25UK          | \$259K     | \$269K        | \$252K     |