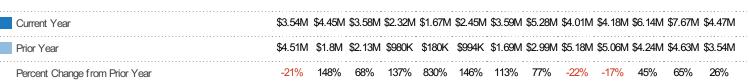

#### **New Listing Volume**

Percent Change from Prior Year

Current Year

Prior Year

The sum of the listing price of residential listings that were added each month.

Filters Used

ZIP: White River Junction, VT 05001

Property Type:
Condo/Townhouse/Apt, Single
Family Residence

| Month/<br>Year | Volume  | % Chg. |
|----------------|---------|--------|
| Jul '20        | \$5.57M | 61.9%  |
| Jul '19        | \$3.44M | 172.9% |
| Jul '18        | \$1.26M | 108.4% |