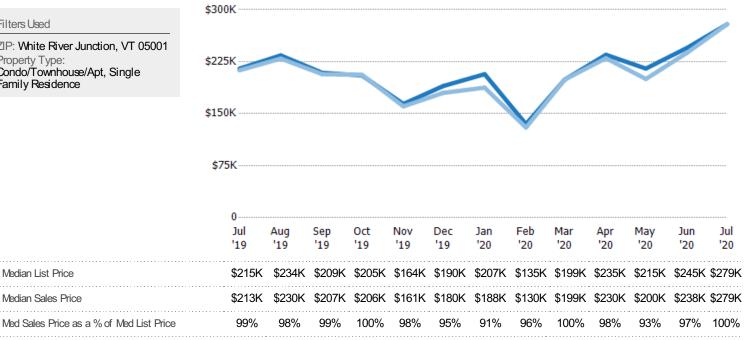

#### Median Sales Price vs Median Listing Price

The median sales price as a percentage of the median listing price for properties sold each month.

### Market Data Report