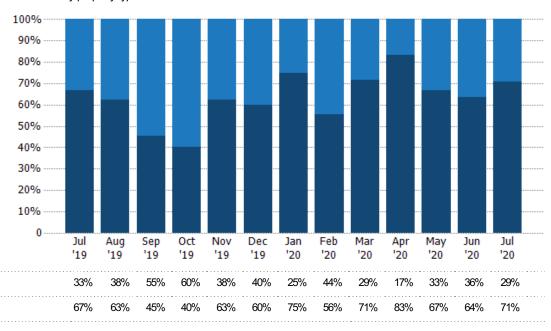

#### Median Sales Price

The median sales price of the residential properties sold each month.