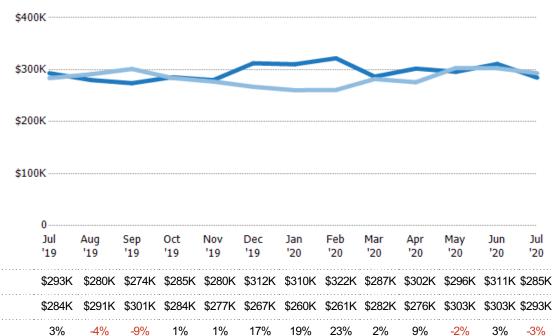

#### **Average Listing Price**

The average listing price of active residential listings at the end of each month.

| Month/<br>Year | Price  | % Chg. |
|----------------|--------|--------|
| Jul '20        | \$285K | -2.9%  |
| Jul '19        | \$293K | 3.3%   |
| Jul '18        | \$284K | -14.9% |

### Median Listing Price

Percent Change from Prior Year

Current Year

Prior Year

The median listing price of active residential listings at the end of each month.

\$300K

| Filters Used                                  |
|-----------------------------------------------|
| ZIP: White River Junction, VT 05001           |
| Property Type:<br>Condo/Townhouse/Apt, Single |
| Family Residence                              |

| Month/<br>Year | Price  | % Chg. |
|----------------|--------|--------|
| Jul '20        | \$242K | -4.1%  |
| Jul '19        | \$252K | -9.7%  |
| Jul '18        | \$279K | -25.6% |

Percent Change from Prior Year