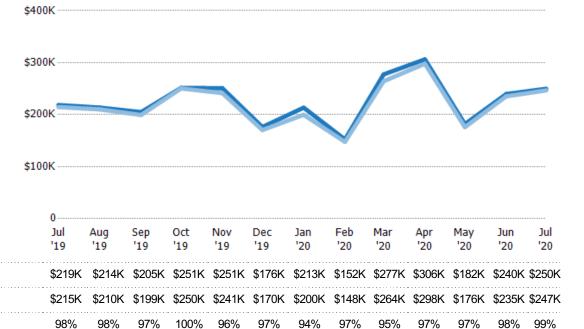

#### Median Sales Price vs Median Listing Price

The median sales price as a percentage of the median listing price for properties sold each month.