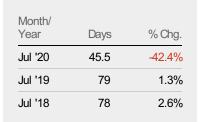

#### Median Days in RPR

The median number of days between when residential properties are first displayed as active listings in RPR and when accepted offers have been noted in RPR.