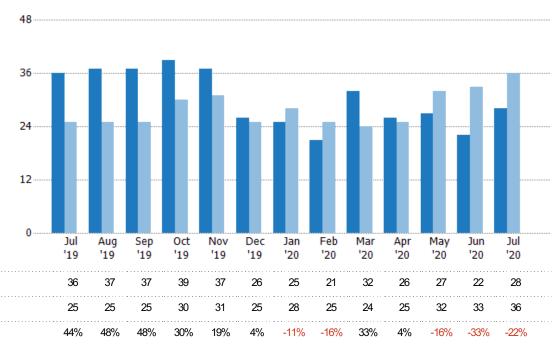

#### **New Listings**

The number of new residential listings that were added each month.

| Month/<br>Year | Count | % Chg. |
|----------------|-------|--------|
| Jul '20        | 15    | -6.3%  |
| Jul '19        | 16    | 128.6% |
| Jul '18        | 7     | 28.6%  |

#### **Active Listings**

The number of active residential listings at the end of each month.

| Month/<br>Year | Count | % Chg. |
|----------------|-------|--------|
| Jul '20        | 28    | -22.2% |
| Jul '19        | 36    | 44%    |
| Jul '18        | 25    | 68%    |