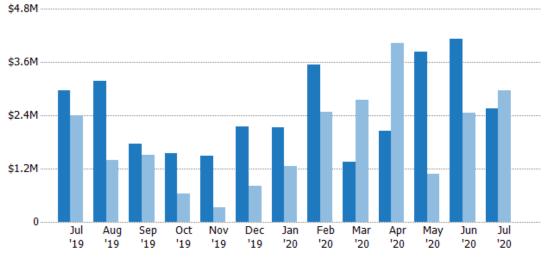

Property Type:
Condo/Townhouse/Apt, Single
Family Residence

| Month/<br>Year | Volume  | % Chg. |
|----------------|---------|--------|
| Jul '20        | \$5.57M | 61.9%  |
| Jul '19        | \$3.44M | 172.9% |
| Jul '18        | \$1.26M | 108.4% |

Property Type:
Condo/Townhouse/Apt, Single
Family Residence

| Month/<br>Year | Volume  | % Chg. |
|----------------|---------|--------|
| Jul '20        | \$7.97M | -24.5% |
| Jul '19        | \$10.6M | 48.8%  |
| Jul '18        | \$7.09M | 43%    |

| Month/<br>Year | Volume  | % Chg. |
|----------------|---------|--------|
| Jul '20        | \$2.56M | -13.9% |
| Jul '19        | \$2.97M | 23.9%  |
| Jul '18        | \$2.4M  | -24.7% |

 Current Year
 \$2.97M \$3.17M \$1.77M \$1.55M \$1.49M \$2.15M \$2.14M \$3.55M \$1.35M \$2.06M \$3.84M \$4.12M \$2.56M

ZIP: White River Junction, VT 05001

Property Type:
Condo/Townhouse/Apt, Single
Family Residence

| Month/<br>Year | Volume  | % Chg. |
|----------------|---------|--------|
| Jul '20        | \$4.47M | 26.4%  |
| Jul '19        | \$3.54M | -21.5% |
| Jul '18        | \$4.51M | -32.3% |