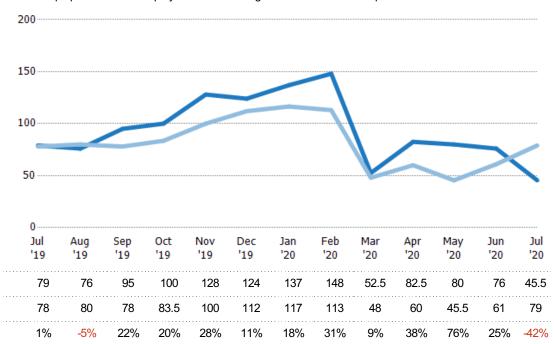

#### Median Days in RPR

The median number of days between when residential properties are first displayed as active listings in RPR and when accepted offers have been noted in RPR.