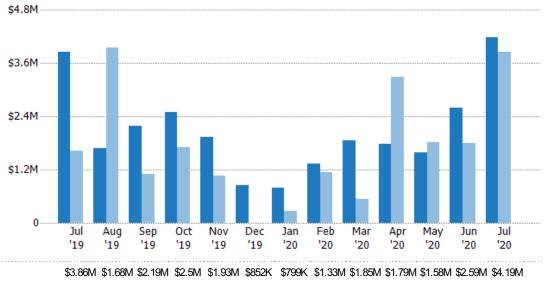

#### **Closed Sales Volume**

Percent Change from Prior Year

Current Year

Prior Year

The sum of the sales price of residential properties sold each month.

Filters Used

ZIP: White River Junction, VT 05001

Property Type:
Condo/Townhouse/Apt, Single
Family Residence

\$3.86M \$1.68M \$2.19M \$2.5M \$1.93M \$852K \$799K \$1.33M \$1.85M \$1.79M \$1.58M \$2.59M \$4.19M \$1.63M \$3.95M \$1.11M \$1.71M \$1.06M - \$274K \$1.14M \$540K \$3.3M \$1.82M \$1.81M \$3.86M

136% -57% 98% 47% 83% 100% 191% 16% 242% -46% -13% 43% 9%

### Closed Sales by Property Type

The percentage of residential properties sold each month by property type.

Filters Used

ZIP: White River Junction, VT 05001

Property Type:
Condo/Townhouse/Apt, Single
Family Residence