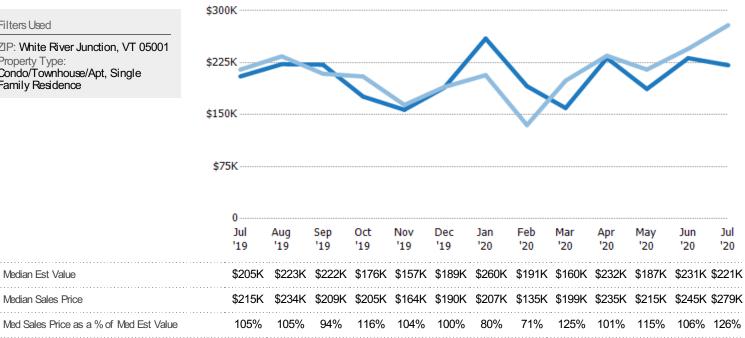

#### Median Sales Price vs Median Est Value

The median sales price as a percent of the median AVM or RVM® valuation estimate for properties sold each month.

Filters Used ZIP: White River Junction, VT 05001 Property Type: Condo/Townhouse/Apt, Single Family Residence

#### Median Listing Price vs Median Est Value

The median listing price as a percentage of the median AVM or RVM® valuation estimate for active listings each month.

Filters Used

ZIP: White River Junction, VT 05001

Property Type:
Condo/Townhouse/Apt, Single
Family Residence

Avg Listing Price as a % of Avg Est Value

Median Est Value

Median Listing Price

Med Listing Price as a % of Med Est Value