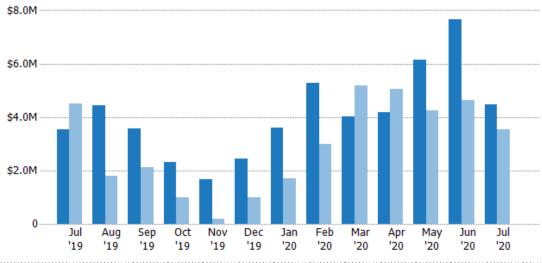

#### **New Listing Volume**

Percent Change from Prior Year

Current Year

Prior Year

The sum of the listing price of residential listings that were added each month.

Filters Used

ZIP: White River Junction, VT 05001

Property Type:
Condo/Townhouse/Apt, Single
Family Residence

| Month/<br>Year | Volume  | % Chg. |
|----------------|---------|--------|
| Jul '20        | \$5.57M | 61.9%  |
| Jul '19        | \$3.44M | 172.9% |
| Jul '18        | \$1.26M | 108.4% |