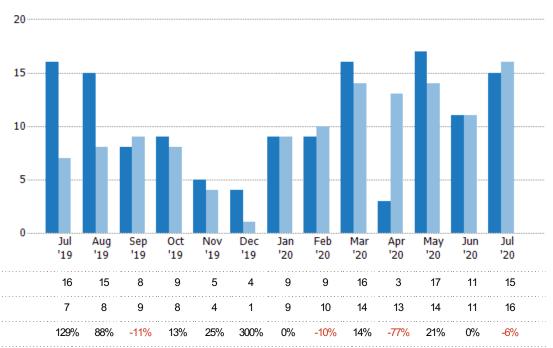

#### **Active Listings**

The number of active residential listings at the end of each month.

| Month/<br>Year | Count | % Chg. |
|----------------|-------|--------|
| Jul '20        | 28    | -22.2% |
| Jul '19        | 36    | 44%    |
| Jul '18        | 25    | 68%    |

#### **Active Listing Volume**

Percent Change from Prior Year

Current Year

Prior Year

The sum of the listing price of active residential listings at the end of each month.

\$20.0M

Eilters Used

ZIP: White River Junction, VT 05001

Property Type:
Condo/Townhouse/Apt, Single
Family Residence

| Month/<br>Year | Volume  | % Chg. |
|----------------|---------|--------|
| Jul '20        | \$7.97M | -24.5% |
| Jul '19        | \$10.6M | 48.8%  |
| Jul '18        | \$7.09M | 43%    |

 Current Year
 \$10.6M \$10.4M \$10.1M \$11.1M \$10.4M \$8.12M \$7.76M \$6.76M \$9.17M \$7.85M \$7.99M \$6.84M \$7.97M

 Prior Year
 \$7.09M \$7.28M \$7.53M \$8.52M \$8.59M \$6.67M \$7.29M \$6.52M \$6.52M \$6.77M \$6.89M \$9.7M \$9.99M \$10.6M

 Percent Change from Prior Year
 49% 42% 35% 31% 21% 22% 6% 4% 36% 14% -18% -32% -24%