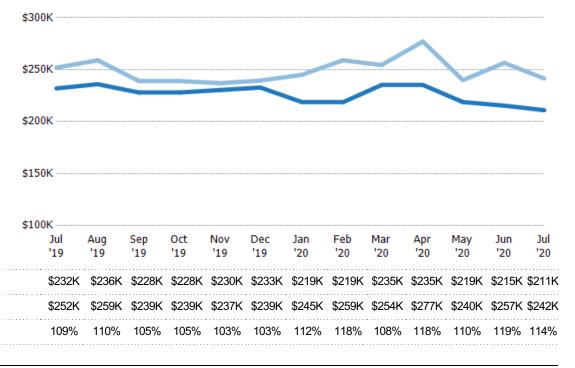

#### Median Sales Price vs Median Listing Price

The median sales price as a percentage of the median listing price for properties sold each month.

Avg List Price

Avg Sales Price

Avg Sales Price as a % of Avg List Price

Median List Price

Median Sales Price