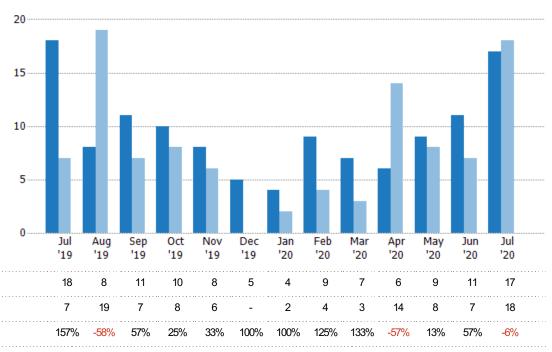

#### **New Pending Sales**

The number of residential properties with accepted offers that were added each month.

| Month/<br>Year | Count | % Chg. |
|----------------|-------|--------|
| Jul '20        | 9     | -35.7% |
| Jul '19        | 14    | 27.3%  |
| Jul '18        | 11    | -36.4% |

| Month/<br>Year | Volume  | % Chg. |
|----------------|---------|--------|
| Jul '20        | \$2.56M | -13.9% |
| Jul '19        | \$2.97M | 23.9%  |
| Jul '18        | \$2.4M  | -24.7% |

 Current Year
 \$2.97M \$3.17M \$1.77M \$1.55M \$1.49M \$2.15M \$2.14M \$3.55M \$1.35M \$2.06M \$3.84M \$4.12M \$2.56M

 Prior Year
 \$2.4M \$1.39M \$1.51M \$632K \$319K \$814K \$1.26M \$2.48M \$2.76M \$4.03M \$1.09M \$2.46M \$2.97M

 Percent Change from Prior Year
 24% 128% 18% 145% 368% 164% 70% 43% -51% -49% 252% 67% -14%