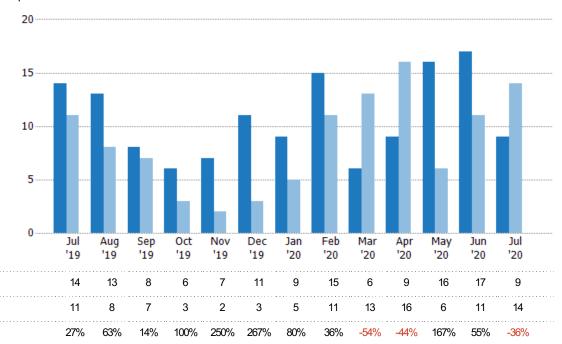

#### **New Listings**

The number of new residential listings that were added each month.

| Month/<br>Year | Count | % Chg. |
|----------------|-------|--------|
| Jul '20        | 15    | -6.3%  |
| Jul '19        | 16    | 128.6% |
| Jul '18        | 7     | 28.6%  |

#### **Active Listings**

The number of active residential listings at the end of each month.

| Month/<br>Year | Count | % Chg. |
|----------------|-------|--------|
| Jul '20        | 28    | -22.2% |
| Jul '19        | 36    | 44%    |
| Jul '18        | 25    | 68%    |

#### **New Pending Sales**

The number of residential properties with accepted offers that were added each month.

| Month/<br>Year | Count | % Chg. |
|----------------|-------|--------|
| Jul '20        | 9     | -35.7% |
| Jul '19        | 14    | 27.3%  |
| Jul '18        | 11    | -36.4% |

### **Pending Sales**

The number of residential properties with accepted offers that were available at the end each month.

| Month/<br>Year | Count | % Chg. |
|----------------|-------|--------|
| Jul '20        | 17    | 0%     |
| Jul '19        | 17    | -19%   |
| Jul '18        | 21    | -38.1% |