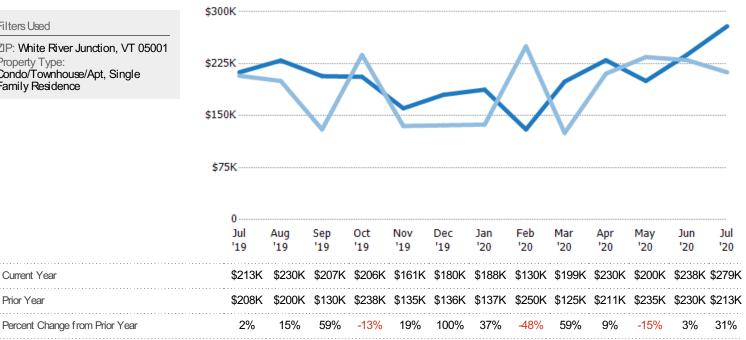

#### Median Sales Price

The median sales price of the residential properties sold each month.

| Month/<br>Year | Price  | % Chg. |
|----------------|--------|--------|
| Jul '20        | \$242K | -4.1%  |
| Jul '19        | \$252K | -9.7%  |
| Jul '18        | \$279K | -25.6% |

Percent Change from Prior Year