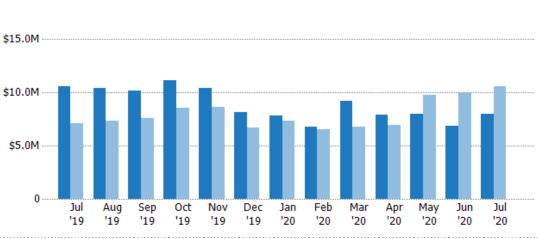

#### **Active Listing Volume**

Percent Change from Prior Year

Current Year

Prior Year

The sum of the listing price of active residential listings at the end of each month.

\$20.0M

Eilters Used

ZIP: White River Junction, VT 05001

Property Type:
Condo/Townhouse/Apt, Single
Family Residence

| Month/<br>Year | Volume  | % Chg. |
|----------------|---------|--------|
| Jul '20        | \$7.97M | -24.5% |
| Jul '19        | \$10.6M | 48.8%  |
| Jul '18        | \$7.09M | 43%    |

 Current Year
 \$10.6M \$10.4M \$10.1M \$11.1M \$10.4M \$8.12M \$7.76M \$6.76M \$9.17M \$7.85M \$7.99M \$6.84M \$7.97M

 Prior Year
 \$7.09M \$7.28M \$7.53M \$8.52M \$8.59M \$6.67M \$7.29M \$6.52M \$6.52M \$6.77M \$6.89M \$9.7M \$9.99M \$10.6M

 Percent Change from Prior Year
 49% 42% 35% 31% 21% 22% 6% 4% 36% 14% -18% -32% -24%