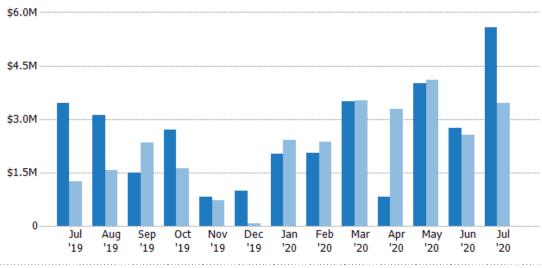

#### **Active Listing Volume**

Percent Change from Prior Year

Current Year

Prior Year

The sum of the listing price of active residential listings at the end of each month.

\$20.0M

Eilters Used

ZIP: White River Junction, VT 05001

Property Type:
Condo/Townhouse/Apt, Single
Family Residence

| Month/<br>Year | Volume  | % Chg. |
|----------------|---------|--------|
| Jul '20        | \$7.97M | -24.5% |
| Jul '19        | \$10.6M | 48.8%  |
| Jul '18        | \$7.09M | 43%    |

 Current Year
 \$10.6M \$10.4M \$10.1M \$11.1M \$10.4M \$8.12M \$7.76M \$6.76M \$9.17M \$7.85M \$7.99M \$6.84M \$7.97M

 Prior Year
 \$7.09M \$7.28M \$7.53M \$8.52M \$8.59M \$6.67M \$7.29M \$6.52M \$6.52M \$6.77M \$6.89M \$9.7M \$9.99M \$10.6M

 Percent Change from Prior Year
 49% 42% 35% 31% 21% 22% 6% 4% 36% 14% -18% -32% -24%