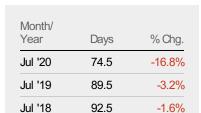

#### Median Days in RPR

The median number of days between when residential properties are first displayed as active listings in RPR and when accepted offers have been noted in RPR.

| Current Year                   | 89.5 | 89   | 109 | 112 | 128 | 148 | 163 | 166 | 157  | 150  | 103  | 76   | 74.5 |
|--------------------------------|------|------|-----|-----|-----|-----|-----|-----|------|------|------|------|------|
| Prior Year                     | 92.5 | 105  | 114 | 115 | 131 | 150 | 162 | 169 | 176  | 188  | 115  | 99   | 89.5 |
| Percent Change from Prior Year | 0,0  | -15% | -4% | -3% | -2% | -1% | 1%  | _,, | -11% | -20% | -10% | _0,0 | -17% |