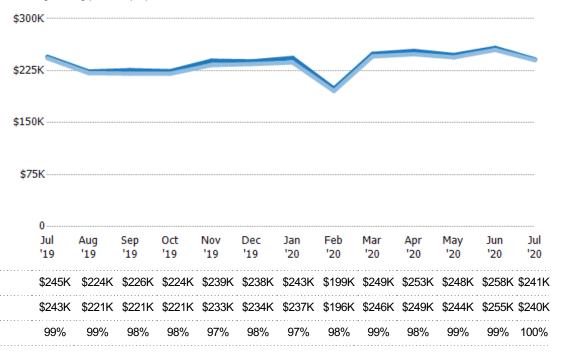

#### Median Sales Price vs Median Listing Price

The median sales price as a percentage of the median listing price for properties sold each month.

Med Sales Price as a % of Med List Price

Avg Est Value

Avg Sales Price

Avg Sales Price as a % of Avg Est Value

Median Est Value

Median Sales Price

Med Sales Price as a % of Med Est Value