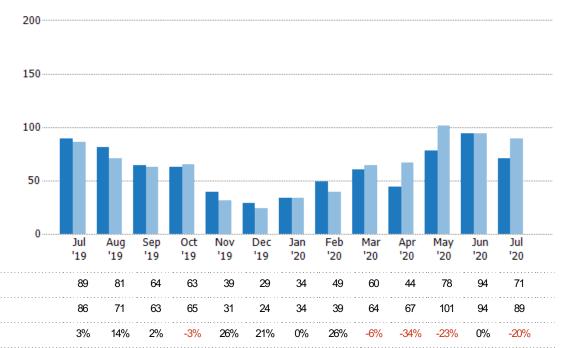

#### **New Listings**

The number of new residential listings that were added each month.