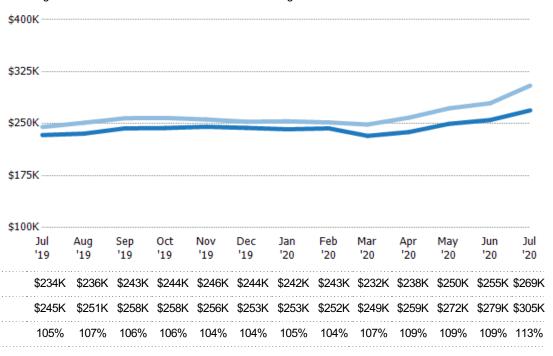

#### **Average Listing Price**

The average listing price of active residential listings at the end of each month.

| Month/  |        |        |
|---------|--------|--------|
| Year    | Price  | % Chg. |
| Jul '20 | \$305K | 24.3%  |
| Jul '19 | \$245K | -2.2%  |
| Jul '18 | \$251K | -10%   |

| \$300 | Κ                         |            |                      |                      |                      |                      |                      |                      |                      |                      |                      |                      |                     |
|-------|---------------------------|------------|----------------------|----------------------|----------------------|----------------------|----------------------|----------------------|----------------------|----------------------|----------------------|----------------------|---------------------|
| \$200 | К                         |            |                      |                      |                      |                      |                      |                      |                      |                      |                      |                      |                     |
| \$100 | Κ                         |            |                      |                      |                      |                      |                      |                      |                      |                      |                      |                      |                     |
| 7200  |                           |            |                      |                      |                      |                      |                      |                      |                      |                      |                      |                      |                     |
| 7200  |                           |            |                      |                      |                      |                      |                      |                      |                      |                      |                      |                      |                     |
| 7200  |                           | Aug        | Sep                  |                      | Nov                  | Dec                  |                      | Feb                  |                      | Apr                  | May                  | Jun                  | Jul<br>'20          |
|       | 0<br>Jul                  | Aug<br>'19 | Sep<br>'19           | Oct<br>'19           | Nov<br>'19           | Dec<br>'19           | Jan                  | Feb<br>'20           | Mar<br>'20           | Apr<br>'20           | May<br>'20           | Jun<br>'20           | Jul<br>'20          |
|       | 0<br>Jul<br>'19<br>\$245K | Aug<br>'19 | Sep<br>'19<br>\$258K | Oct<br>'19<br>\$258K | Nov<br>'19<br>\$256K | Dec<br>'19<br>\$253K | Jan<br>'20<br>\$253K | Feb<br>'20<br>\$252K | Mar<br>'20<br>\$249K | Apr<br>'20<br>\$259K | May<br>'20<br>\$272K | Jun<br>'20<br>\$279K | Jul<br>'20<br>\$305 |