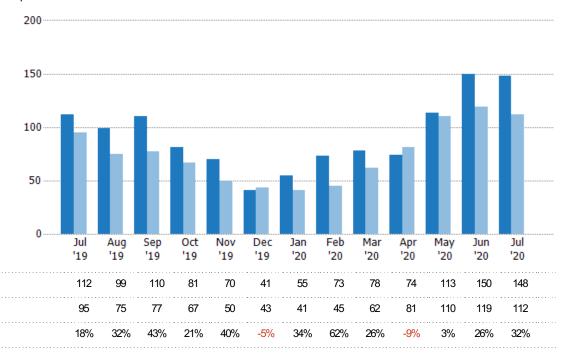

#### Active/Pending/Sold Units

The number of residential properties that were Active, Pending and Sold each month.

State: VT
County: Franklin County, Vermont
Property Type:
Condo/Townhouse/Apt, Single
Family Residence

#### **Pending Sales**

The number of residential properties with accepted offers that were available at the end each month.