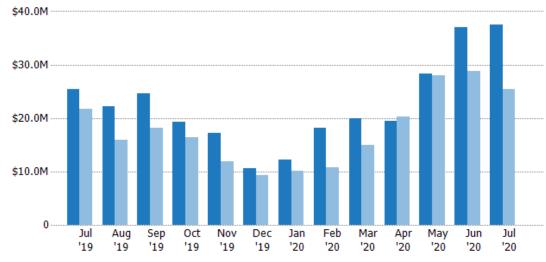

#### Pending Sales Volume

Percent Change from Prior Year

Current Year

Prior Year

The sum of the sales price of residential properties with accepted offers that were available at the end of each month.

| Month/<br>Year | Volume  | % Chg. |
|----------------|---------|--------|
| Jul '20        | \$37.6M | 47.4%  |
| Jul '19        | \$25.5M | 17.2%  |
| Jul '18        | \$21.7M | -13.8% |