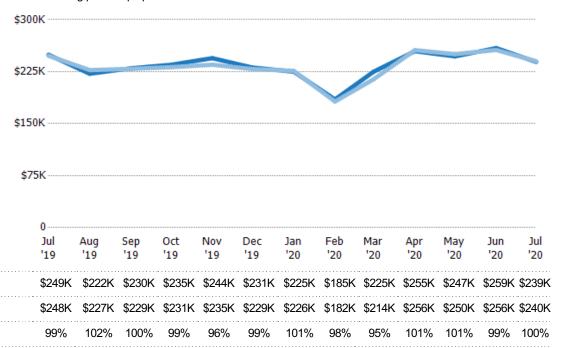

#### Median Sales Price vs Median Est Value

The median sales price as a percent of the median AVM or RVM® valuation estimate for properties sold each month.

Med Sales Price as a % of Med List Price

Avg Est Value

Avg Sales Price

Avg Sales Price as a % of Avg Est Value

Median Est Value

Median Sales Price

Med Sales Price as a % of Med Est Value