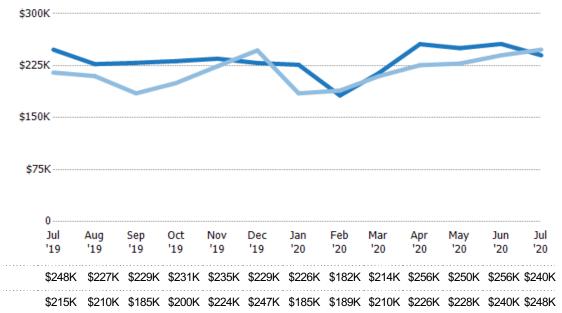

#### Median Sales Price

The median sales price of the residential properties sold each month.

Percent Change from Prior Year

Current Year

Prior Year

-4%

2%

13%

10%

7%

-3%