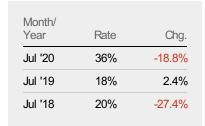

#### **Absorption Rate**

The percentage of inventory sold per month.

Current Year

Change from Prior Year

Prior Year