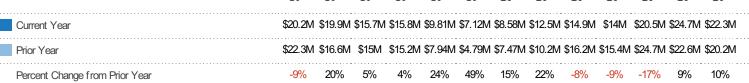

#### **Active Listing Volume**

Percent Change from Prior Year

Current Year

Prior Year

The sum of the listing price of active residential listings at the end of each month.

| Month/<br>Year | Volume  | % Chg. |
|----------------|---------|--------|
| Jul '20        | \$51.8M | -36.7% |
| Jul '19        | \$81.9M | -11.2% |
| Jul '18        | \$92.2M | -11.2% |