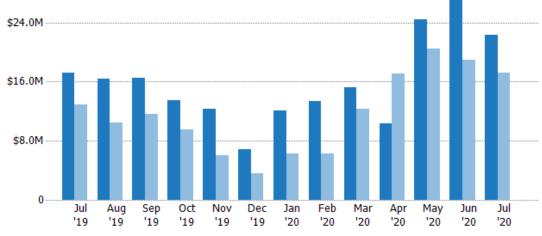

### New Pending Sales Volume

Percent Change from Prior Year

The sum of the sales price of residential properties with accepted offers that were added each month.

| Month/<br>Year | Volume  | % Chg. |
|----------------|---------|--------|
| Jul '20        | \$22.3M | 29.6%  |
| Jul '19        | \$17.2M | 33.1%  |
| Jul '18        | \$12.9M | -18.3% |