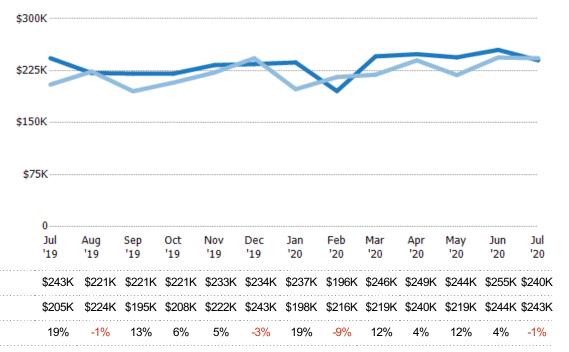

#### Median Sales Price

The median sales price of the residential properties sold each month.

Percent Change from Prior Year

Current Year

Prior Year

-4%

2%

13%

10%

7%

-3%

#### Average Sales Price vs Average Listing Price

The average sales price as a percentage of the average listing price for properties sold each month.

15%

8%

24%

16%

5%

-7%