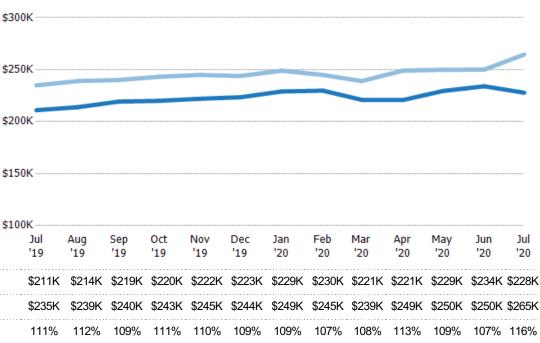

### **Median Listing Price**

Percent Change from Prior Year

Current Year

Prior Year

The median listing price of active residential listings at the end of each month.

\$300K

State: VT
County: Franklin County, Vermont
Property Type:
Condo/Townhouse/Apt, Single
Family Residence

| Month/<br>Year | Price  | % Chg. |
|----------------|--------|--------|
| Jul '20        | \$265K | 12.6%  |
| Jul '19        | \$235K | -2.1%  |
| Jul '18        | \$240K | -10.5% |

Percent Change from Prior Year

| \$22 | 5K              |                      |                      |                      |                      |                      |                      |                      |                      |                      |            |                      |                      |
|------|-----------------|----------------------|----------------------|----------------------|----------------------|----------------------|----------------------|----------------------|----------------------|----------------------|------------|----------------------|----------------------|
|      |                 |                      |                      |                      |                      |                      |                      |                      |                      |                      |            |                      |                      |
| \$15 | 0K              |                      |                      |                      |                      |                      |                      |                      |                      |                      |            |                      |                      |
|      | F1/             |                      |                      |                      |                      |                      |                      |                      |                      |                      |            |                      |                      |
| \$/  | 5K              |                      |                      |                      |                      |                      |                      |                      |                      |                      |            |                      |                      |
|      |                 |                      |                      |                      |                      |                      |                      |                      |                      |                      |            |                      |                      |
|      | 0               |                      |                      |                      |                      |                      |                      |                      |                      |                      |            |                      |                      |
|      | 0<br>Jul<br>'19 | Aug<br>'19           |                      | Oct<br>'19           |                      | Dec                  | Jan                  | Feb<br>'20           | Mar<br>'20           | Apr<br>'20           | May<br>'20 | Jun<br>'20           | Jul<br>'20           |
|      | Jul             | Aug<br>'19           | Sep<br>'19           | Oct<br>'19           | Nov<br>'19           | Dec<br>'19           | Jan<br>'20           | Feb<br>'20           | Mar<br>'20           | Apr<br>'20           | May        | Jun<br>'20           | Jul<br>'20           |
|      | Jul<br>'19      | Aug<br>'19<br>\$239K | Sep<br>'19<br>\$240K | Oct<br>'19<br>\$243K | Nov<br>'19<br>\$245K | Dec<br>'19<br>\$244K | Jan<br>'20<br>\$249K | Feb<br>'20<br>\$245K | Mar<br>'20<br>\$239K | Apr<br>'20<br>\$249K | May<br>'20 | Jun<br>'20<br>\$250K | Jul<br>'20<br>\$265K |