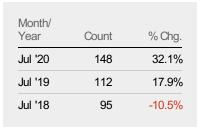

#### **Pending Sales**

The number of residential properties with accepted offers that were available at the end each month.

#### Pending Sales Volume

Percent Change from Prior Year

Current Year

Prior Year

The sum of the sales price of residential properties with accepted offers that were available at the end of each month.

| Month/<br>Year | Volume  | % Chg. |
|----------------|---------|--------|
| Jul '20        | \$37.6M | 47.4%  |
| Jul '19        | \$25.5M | 17.2%  |
| Jul '18        | \$21.7M | -13.8% |