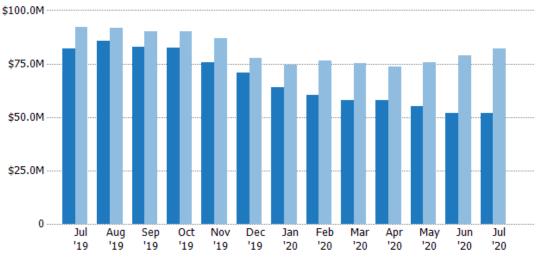

#### **New Listing Volume**

Percent Change from Prior Year

Current Year

Prior Year

The sum of the listing price of residential listings that were added each month.

| Month/<br>Year | Volume  | % Chg. |
|----------------|---------|--------|
| Jul '20        | \$22.3M | 10.3%  |
| Jul '19        | \$20.2M | -9.1%  |
| Jul '18        | \$22.3M | -27%   |