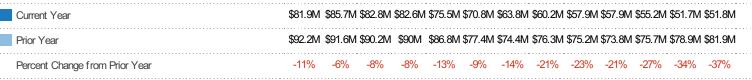

#### **Closed Sales Volume**

Percent Change from Prior Year

Current Year

Prior Year

The sum of the sales price of residential properties sold each month.

| Month/<br>Year | Volume  | % Chg. |
|----------------|---------|--------|
| Jul '20        | \$18.5M | 2.8%   |
| Jul '19        | \$18M   | 79%    |
| Jul '18        | \$10M   | 19.7%  |