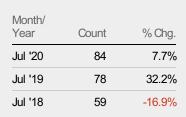

#### **New Pending Sales**

The number of residential properties with accepted offers that were added each month.