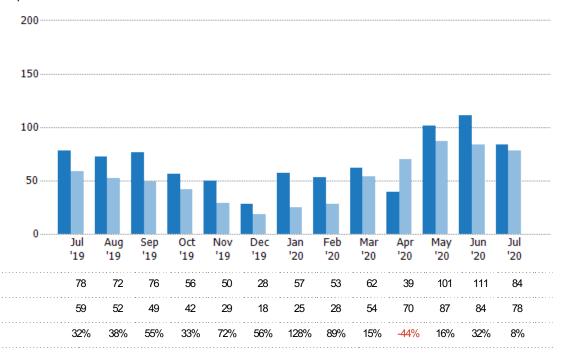

#### **New Pending Sales**

The number of residential properties with accepted offers that were added each month.