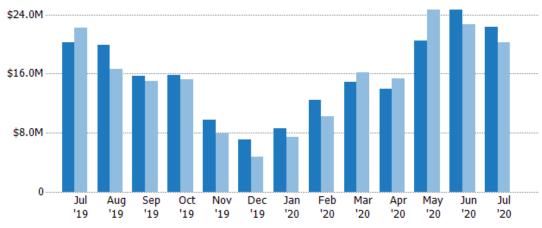

#### **New Listing Volume**

Percent Change from Prior Year

Current Year

Prior Year

The sum of the listing price of residential listings that were added each month.

| Month/<br>Year | Volume  | % Chg. |
|----------------|---------|--------|
| Jul '20        | \$22.3M | 10.3%  |
| Jul '19        | \$20.2M | -9.1%  |
| Jul '18        | \$22.3M | -27%   |