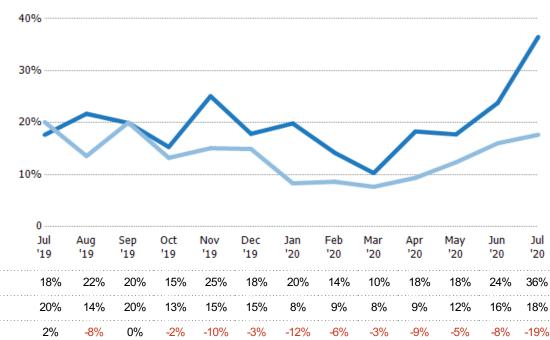

#### **Absorption Rate**

The percentage of inventory sold per month.

Current Year

Change from Prior Year

Prior Year