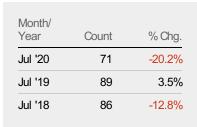

#### **New Listings**

The number of new residential listings that were added each month.