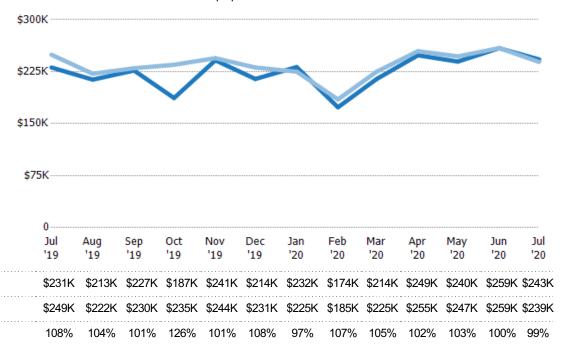

#### Median Sales Price vs Median Listing Price

The median sales price as a percentage of the median listing price for properties sold each month.

Med Sales Price as a % of Med List Price

Avg Est Value

Avg Sales Price

Avg Sales Price as a % of Avg Est Value

Median Est Value

Median Sales Price

Med Sales Price as a % of Med Est Value