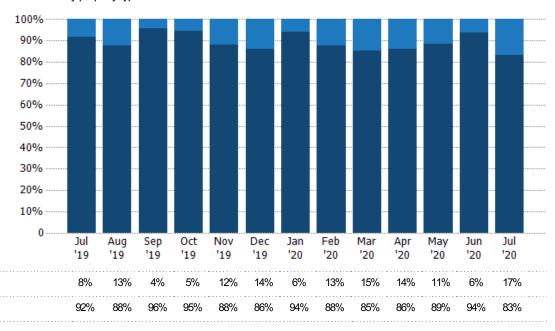

#### Closed Sales by Property Type

The percentage of residential properties sold each month by property type.