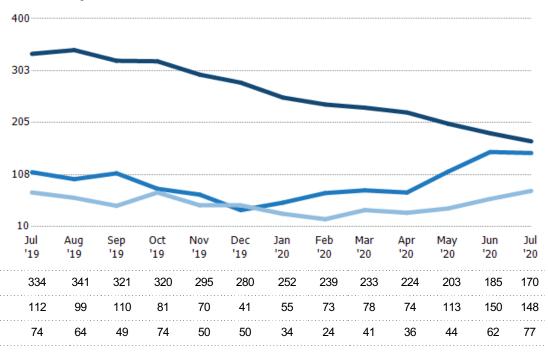

#### Active/Pending/Sold Units

The number of residential properties that were Active, Pending and Sold each month.

State: VT
County: Franklin County, Vermont
Property Type:
Condo/Townhouse/Apt, Single
Family Residence

Active

Sold

Pending

Current Year

Prior Year