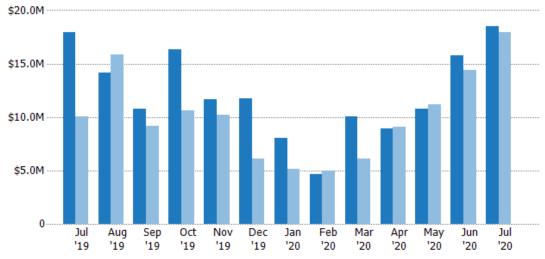

#### **Closed Sales Volume**

Percent Change from Prior Year

Current Year

Prior Year

The sum of the sales price of residential properties sold each month.

| Month/<br>Year | Volume  | % Chg. |
|----------------|---------|--------|
| Jul '20        | \$18.5M | 2.8%   |
| Jul '19        | \$18M   | 79%    |
| Jul '18        | \$10M   | 19.7%  |