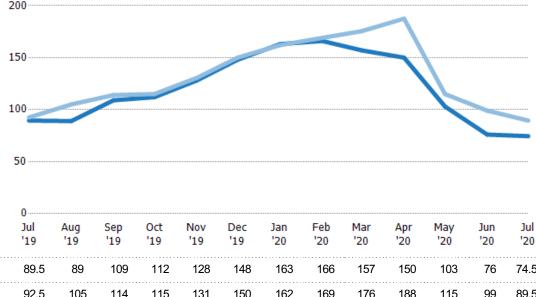

#### Median Days in RPR

The median number of days between when residential properties are first displayed as active listings in RPR and when accepted offers have been noted in RPR.

| Current Year                   | 89.5 | 89   | 109 | 112 | 128 | 148 | 163 | 166 | 157  | 150  | 103  | 76   | 74.5 |
|--------------------------------|------|------|-----|-----|-----|-----|-----|-----|------|------|------|------|------|
| Prior Year                     | 92.5 | 105  | 114 | 115 | 131 | 150 | 162 | 169 | 176  | 188  | 115  | 99   | 89.5 |
| Percent Change from Prior Year | 0,0  | -15% | -4% | -3% | -2% | -1% | 1%  | _,, | -11% | -20% | -10% | _0,0 | -17% |