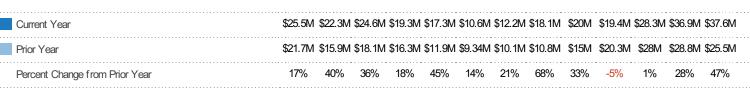

#### Pending Sales Volume

Percent Change from Prior Year

Current Year

Prior Year

The sum of the sales price of residential properties with accepted offers that were available at the end of each month.

| Month/<br>Year | Volume  | % Chg. |
|----------------|---------|--------|
| Jul '20        | \$37.6M | 47.4%  |
| Jul '19        | \$25.5M | 17.2%  |
| Jul '18        | \$21.7M | -13.8% |