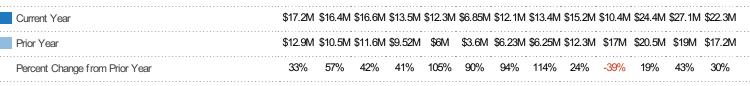

### New Pending Sales Volume

Percent Change from Prior Year

The sum of the sales price of residential properties with accepted offers that were added each month.

| Month/<br>Year | Volume  | % Chg. |
|----------------|---------|--------|
| Jul '20        | \$22.3M | 29.6%  |
| Jul '19        | \$17.2M | 33.1%  |
| Jul '18        | \$12.9M | -18.3% |