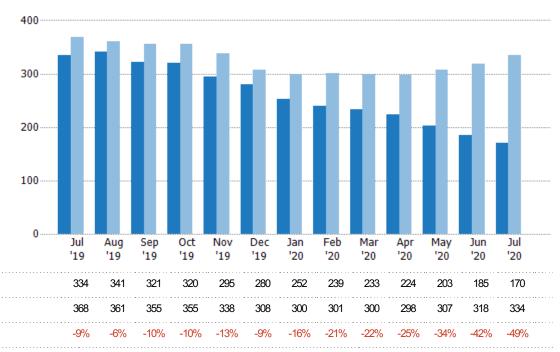

#### **Active Listings**

The number of active residential listings at the end of each month.

| Month/  | Count | 0/ Cha |
|---------|-------|--------|
| Year    | Count | % Chg. |
| Jul '20 | 170   | -49.1% |
| Jul '19 | 334   | -9.2%  |
| Jul '18 | 368   | -1.4%  |