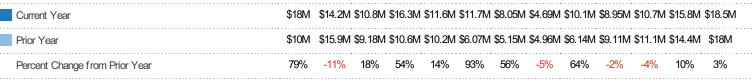

#### **Closed Sales Volume**

Percent Change from Prior Year

Current Year

Prior Year

The sum of the sales price of residential properties sold each month.

| Month/<br>Year | Volume  | % Chg. |
|----------------|---------|--------|
| Jul '20        | \$18.5M | 2.8%   |
| Jul '19        | \$18M   | 79%    |
| Jul '18        | \$10M   | 19.7%  |