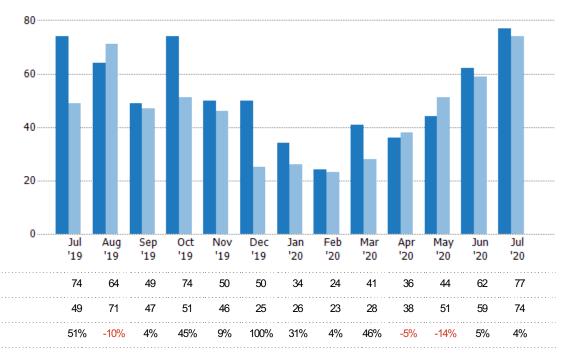

#### Active/Pending/Sold Units

The number of residential properties that were Active, Pending and Sold each month.

State: VT
County: Franklin County, Vermont
Property Type:
Condo/Townhouse/Apt, Single
Family Residence