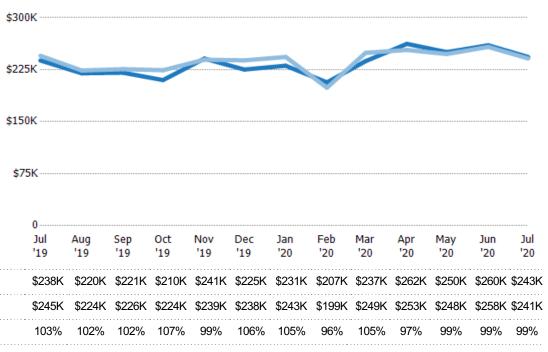

#### Average Sales Price vs Average Listing Price

The average sales price as a percentage of the average listing price for properties sold each month.

15%

8%

24%

16%

5%

-7%

22%

State: VT
County: Franklin County, Vermont
Property Type:
Condo/Townhouse/Apt, Single
Family Residence

Avg List Price

Avg Sales Price

Avg Sales Price as a % of Avg List Price

Median List Price

Median Sales Price