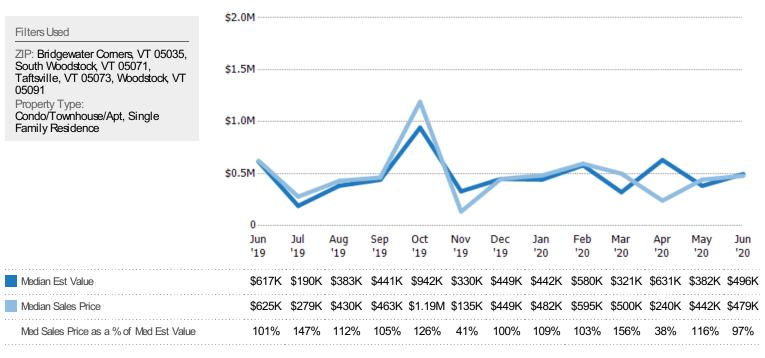

## Median Sales Price vs Median Est Value

The median sales price as a percent of the median AVM or RVM® valuation estimate for properties sold each month.