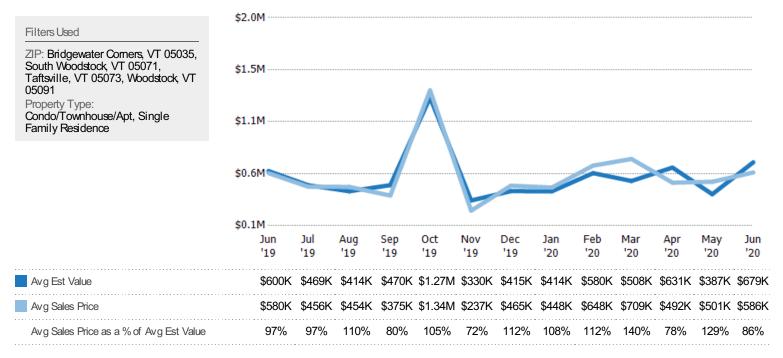

## Average Sales Price vs Average Est Value

The average sales price as a percentage of the average AVM or RVM® valuation estimate for properties sold each month.

合