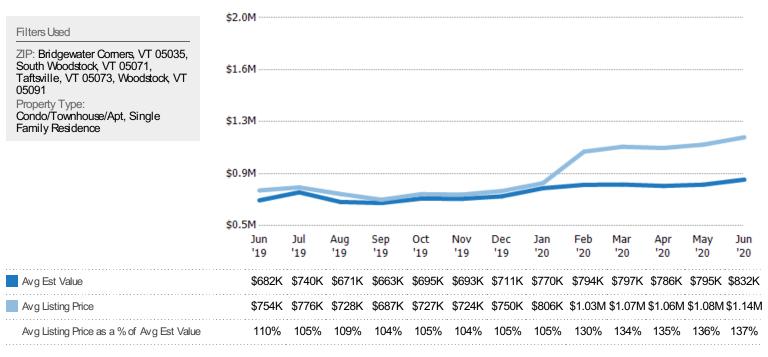

#### Average Listing Price vs Average Est Value

The average listing price as a percentage of the average AVM or RVM® valuation estimate for active listings each month.