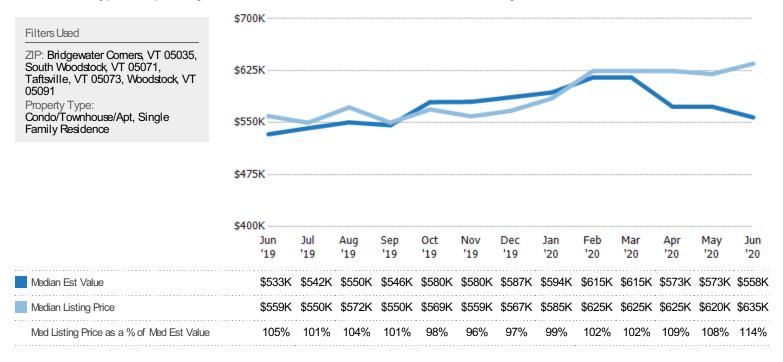

## Median Listing Price vs Median Est Value

The median listing price as a percentage of the median AVM or RVM® valuation estimate for active listings each month.