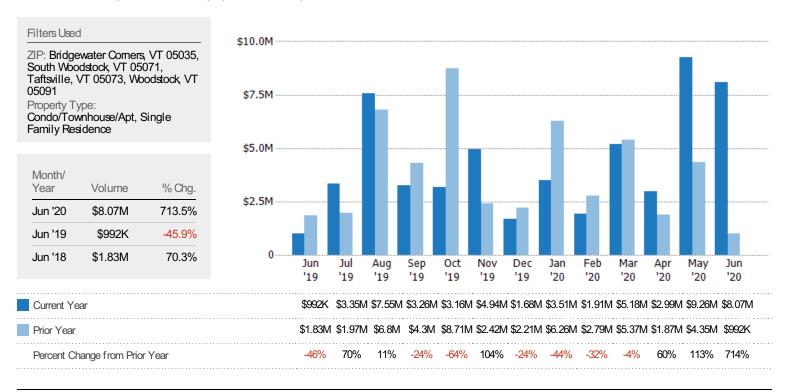

## New Pending Sales Volume

The sum of the sales price of residential properties with accepted offers that were added each month.

合