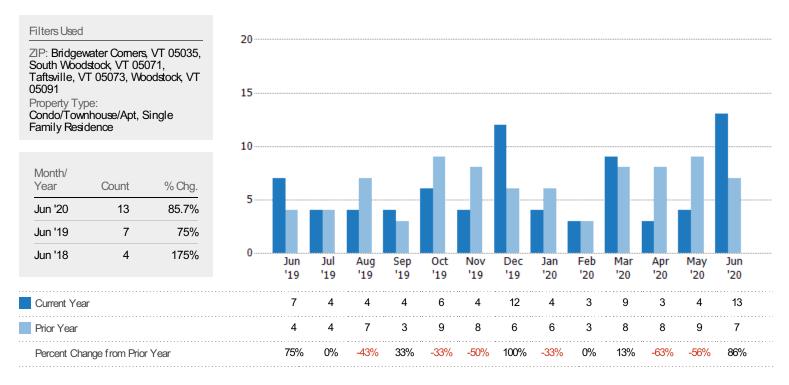

#### Absorption Rate

The percentage of inventory sold per month.



## Active/Pending/Sold Units

The number of residential properties that were Active, Pending and Sold each month.







## New Pending Sales

The number of residential properties with accepted offers that were added each month.



## New Pending Sales Volume

The sum of the sales price of residential properties with accepted offers that were added each month.



合





## Pending Sales

The number of residential properties with accepted offers that were available at the end each month.



## Pending Sales Volume

The sum of the sales price of residential properties with accepted offers that were available at the end of each month.



合



## Closed Sales

The total number of residential properties sold each month.



## Closed Sales Volume

The sum of the sales price of residential properties sold each month.







#### Closed Sales by Property Type

The percentage of residential properties sold each month by property type.



## **Average Sales Price**

The average sales price of the residential properties sold each month.

\$2.0M

\$1.5M

#### Filters Used

ZIP: Bridgewater Corners, VT 05035, South Woodstock, VT 05071, Taftsville, VT 05073, Woodstock, VT 05091 Propert Condo/ Family

| Property Ty<br>Condo/Tow<br>Family Res | nhouse/Apt, S | Single | \$1.0M          |            |            |            | Λ          |            | $\wedge$   |            |                 |            |            |            |            |
|----------------------------------------|---------------|--------|------