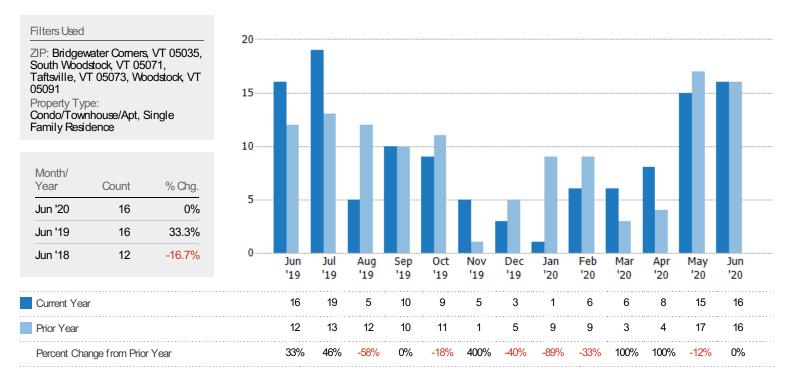

## New Listings

The number of new residential listings that were added each month.