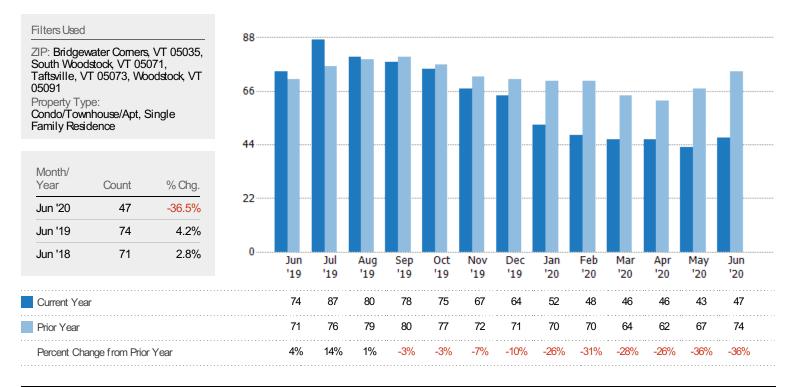

## Active Listings

The number of active residential listings at the end of each month.