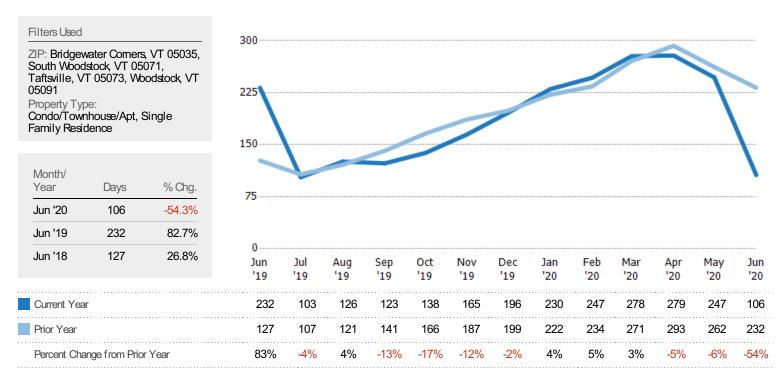

#### Median Days in RPR

The median number of days between when residential properties are first displayed as active listings in RPR and when accepted offers have been noted in RPR.