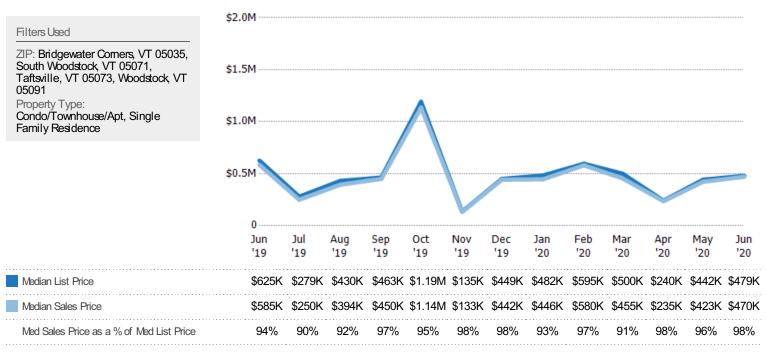

### Median Sales Price vs Median Listing Price

The median sales price as a percentage of the median listing price for properties sold each month.