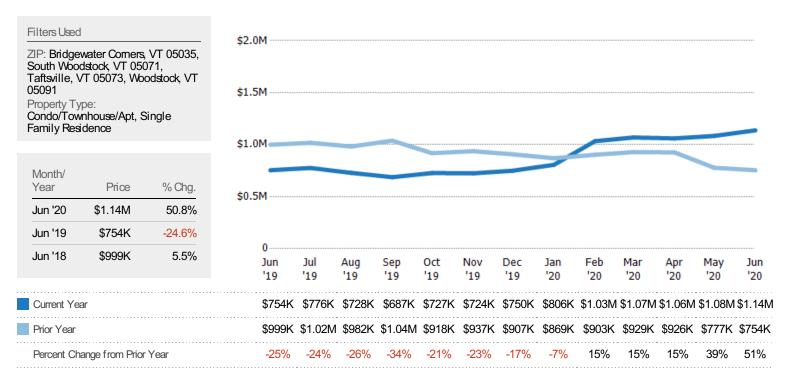

#### Average Listing Price

The average listing price of active residential listings at the end of each month.