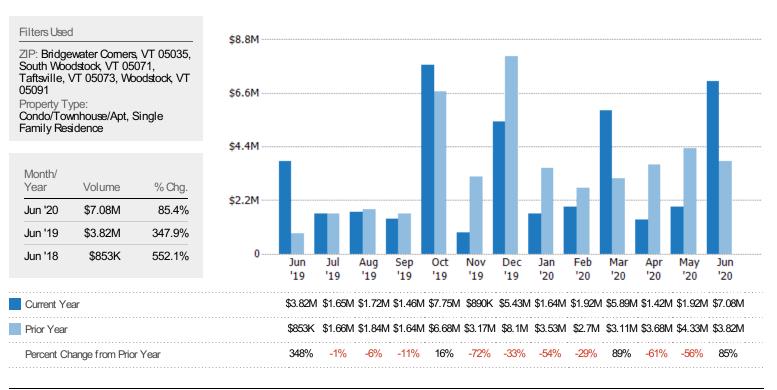

## Closed Sales Volume

The sum of the sales price of residential properties sold each month.