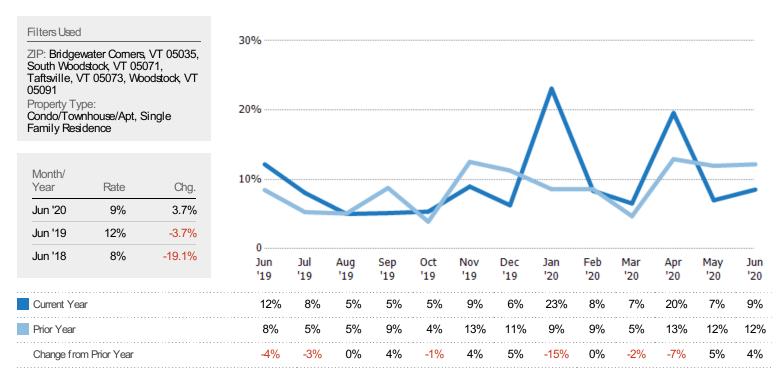

edian listing price of active residential listings at the end of each month.







#### Average Listing Price vs Average Est Value

The average listing price as a percentage of the average AVM or RVM® valuation estimate for active listings each month.



## Median Listing Price vs Median Est Value

The median listing price as a percentage of the median AVM or RVM® valuation estimate for active listings each month.







#### Median Days in RPR

The median number of days between when residential properties are first displayed as active listings in RPR and when accepted offers have been noted in RPR.



## Months of Inventory

The number of months it would take to exhaust active listings at the current sales rate.









#### Absorption Rate

The percentage of inventory sold per month.



## Active/Pending/Sold Units

The number of residential properties that were Active, Pending and Sold each month.







## New Pending Sales

The number of residential properties with accepted offers that were added each month.



## New Pending Sales Volume

The sum of the sales price of residential properties with accepted offers that were added each month.



合





## Pending Sales

The number of residential properties with accepted offers that were available at the end each month.



## Pending Sales Volume

The sum of the sales price of residential properties with accepted offers that were available at the end of each month.



合



## Closed Sales

The total number of residential properties sold each month.



## Closed Sales Volume

The sum of the sales price of residential prop