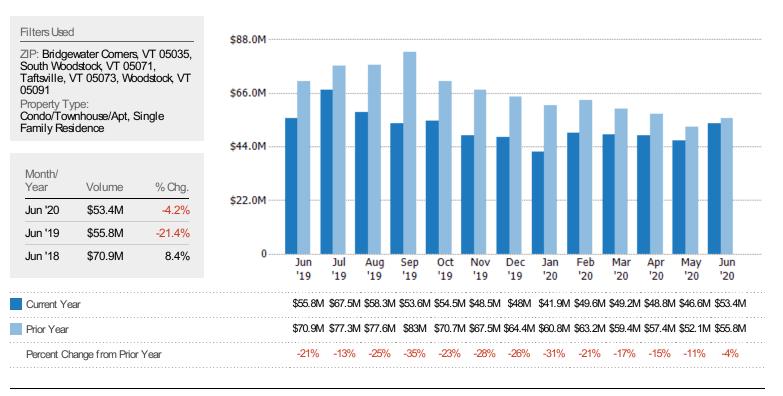

## Active Listing Volume

The sum of the listing price of active residential listings at the end of each month.