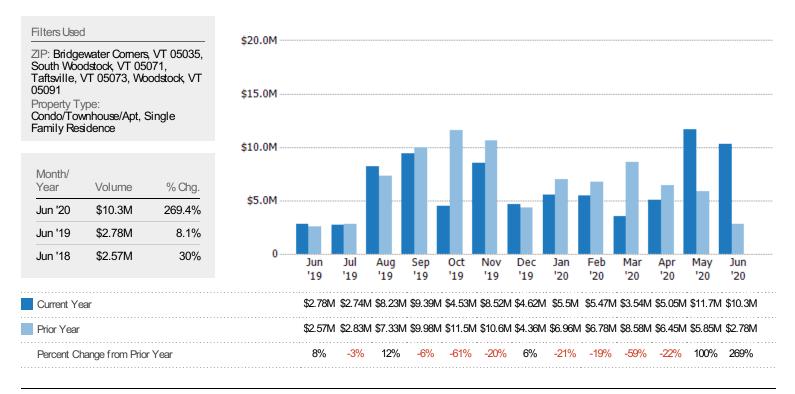

## Pending Sales Volume

The sum of the sales price of residential properties with accepted offers that were available at the end of each month.

合