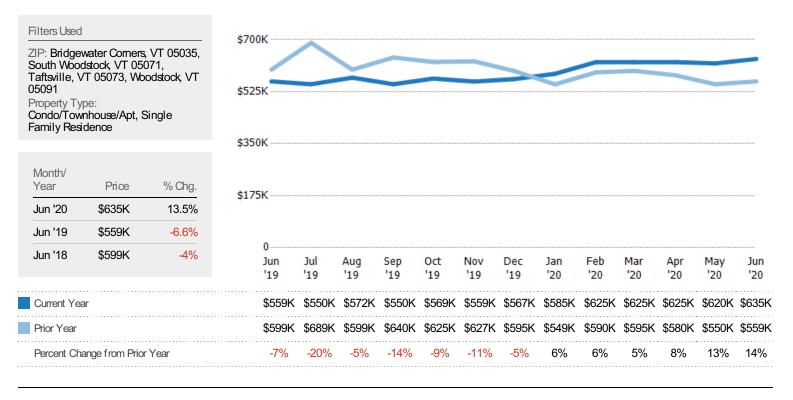

## Median Listing Price

The median listing price of active residential listings at the end of each month.