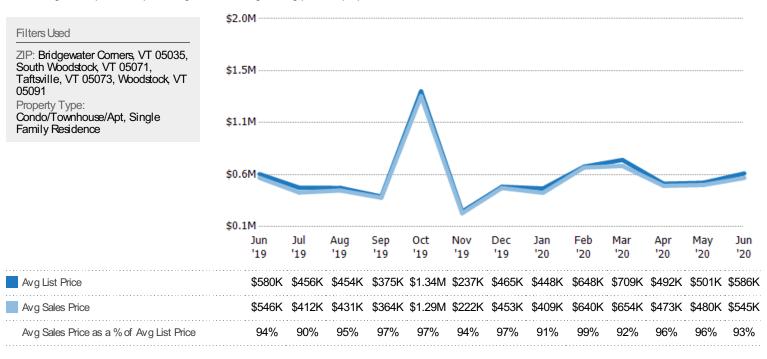

## Average Sales Price vs Average Listing Price

The average sales price as a percentage of the average listing price for properties sold each month.