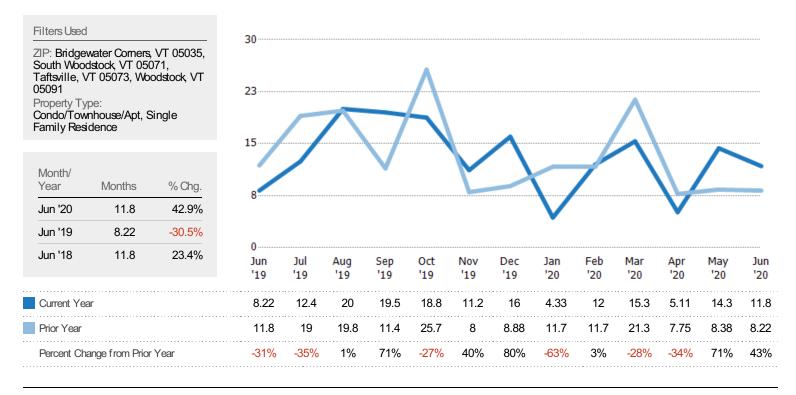

## Months of Inventory

The number of months it would take to exhaust active listings at the current sales rate.