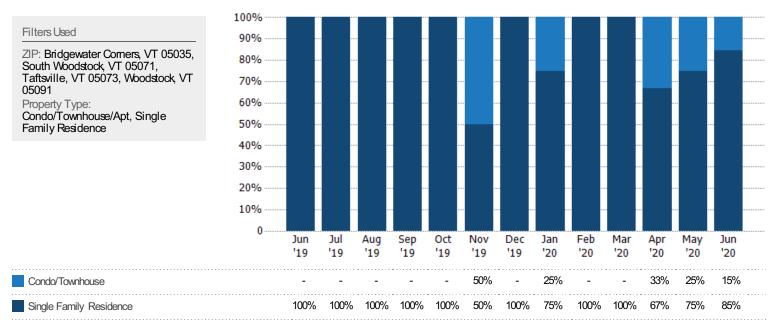

#### Closed Sales by Property Type

The percentage of residential properties sold each month by property type.