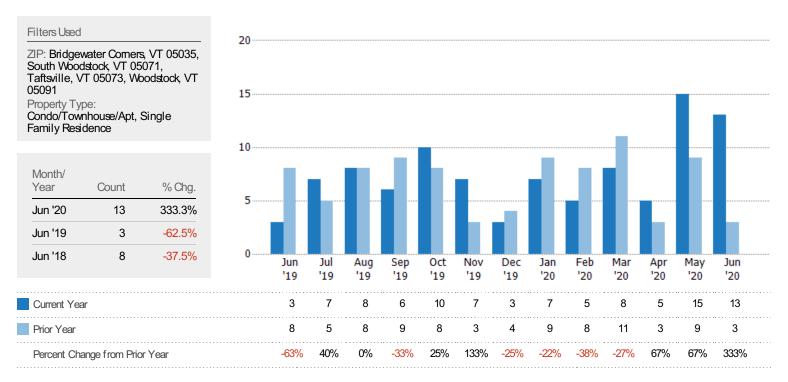

## New Pending Sales

The number of residential properties with accepted offers that were added each month.