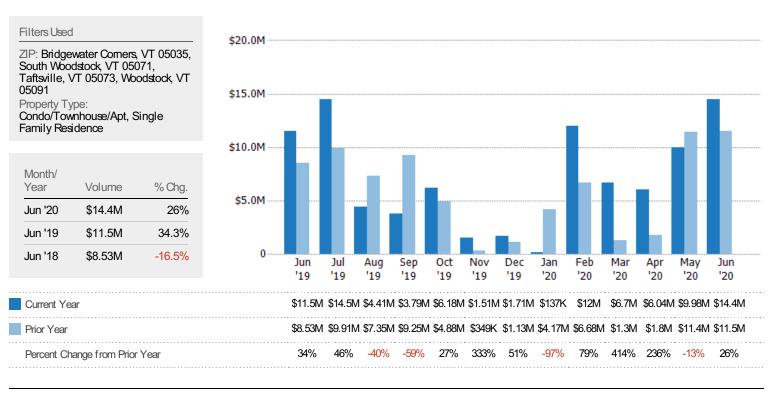

## New Listing Volume

The sum of the listing price of residential listings that were added each month.

仓