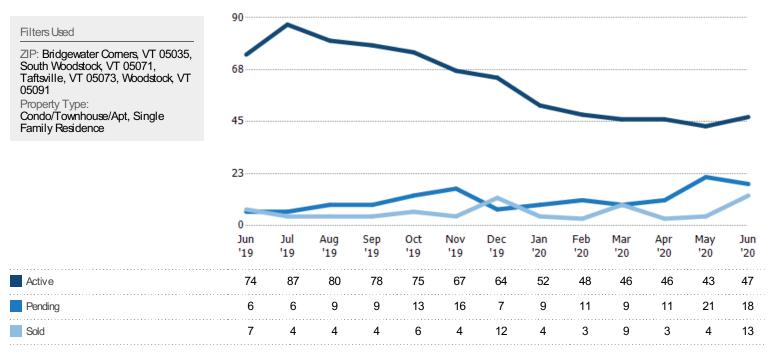

## Active/Pending/Sold Units

The number of residential properties that were Active, Pending and Sold each month.