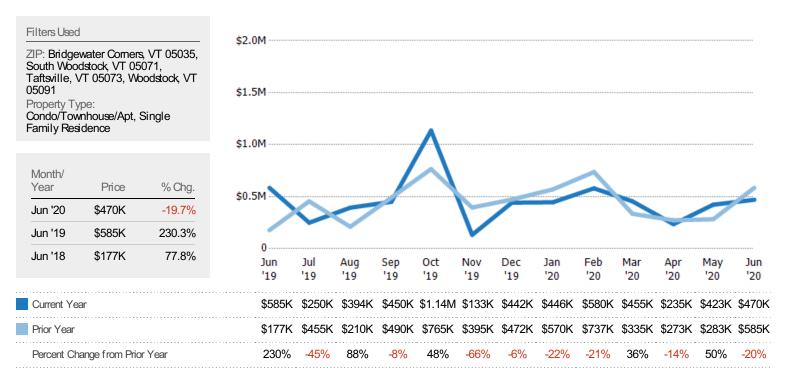

### Median Sales Price

The median sales price of the residential properties sold each month.