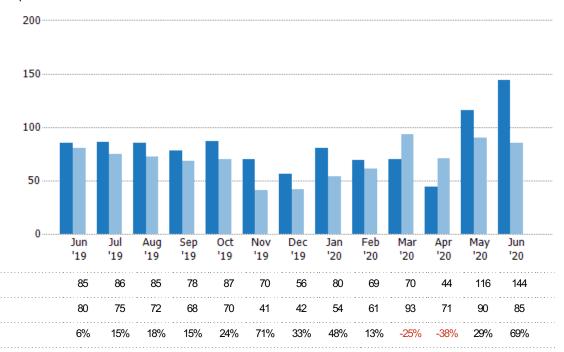

#### **New Pending Sales**

The number of residential properties with accepted offers that were added each month.