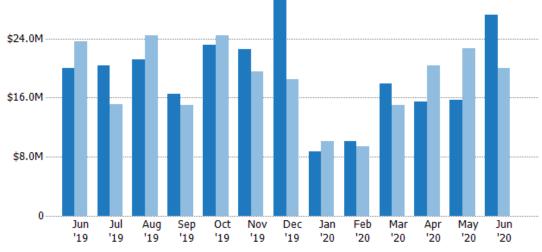

#### **Closed Sales Volume**

Percent Change from Prior Year

Current Year

Prior Year

The sum of the sales price of residential properties sold each month.

State: VT
County: Windsor County, Vermont
Property Type:
Condo/Townhouse/Apt, Single
Family Residence

| Month/<br>Year | Volume  | % Chg. |
|----------------|---------|--------|
| Jun '20        | \$27.2M | 36%    |
| Jun '19        | \$20M   | -15%   |
| Jun '18        | \$23.6M | 13.4%  |