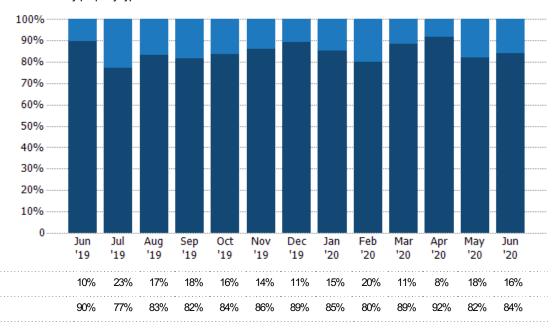

#### Closed Sales by Property Type

The percentage of residential properties sold each month by property type.