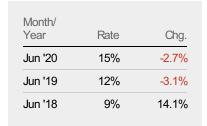

#### **Absorption Rate**

The percentage of inventory sold per month.

State: VT
County: Windsor County, Vermont
Property Type:
Condo/Townhouse/Apt, Single
Family Residence

Current Year

Change from Prior Year