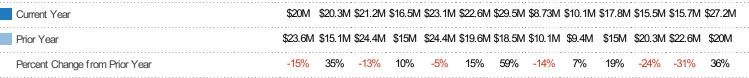

#### **Closed Sales Volume**

Percent Change from Prior Year

Current Year

Prior Year

The sum of the sales price of residential properties sold each month.

State: VT
County: Windsor County, Vermont
Property Type:
Condo/Townhouse/Apt, Single
Family Residence

| Month/<br>Year | Volume  | % Chg. |
|----------------|---------|--------|
| Jun '20        | \$27.2M | 36%    |
| Jun '19        | \$20M   | -15%   |
| Jun '18        | \$23.6M | 13.4%  |