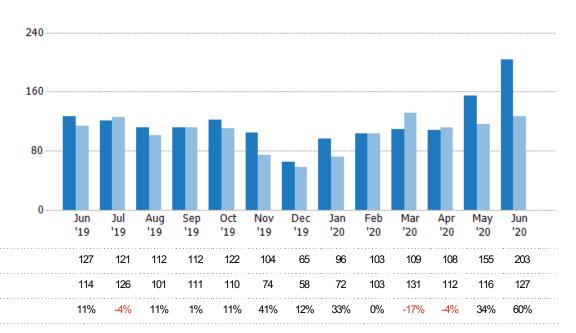

#### Active/Pending/Sold Units

The number of residential properties that were Active, Pending and Sold each month.

State: VT
County: Windsor County, Vermont
Property Type:
Condo/Townhouse/Apt, Single
Family Residence

Active

Sold

Pending

Current Year

Prior Year