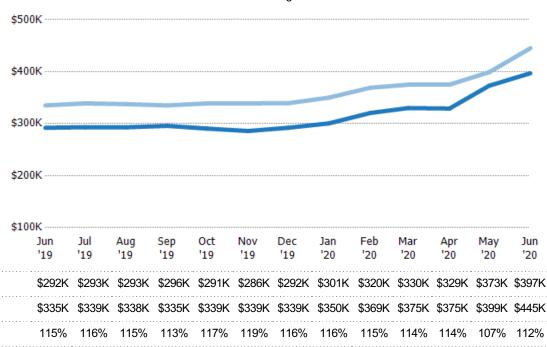

### **Median Listing Price**

Percent Change from Prior Year

Current Year

Prior Year

The median listing price of active residential listings at the end of each month.

Filters Used

State: VT
County: Windsor County, Vermont
Property Type:
Condo/Townhouse/Apt, Single
Family Residence

| Month/<br>Year | Price  | % Chg. |
|----------------|--------|--------|
| Jun '20        | \$445K | 32.8%  |
| Jun '19        | \$335K | 6.3%   |
| Jun '18        | \$315K | -9.5%  |

Percent Change from Prior Year

| \$2 | 250K          |               |               |                      |               |               |               |               |               |               |               |               |               |
|-----|---------------|---------------|---------------|----------------------|---------------|---------------|---------------|---------------|---------------|---------------|---------------|---------------|---------------|
| \$4 | 20K           |               |               |                      |               |               |               |               |               |               |               |               |               |
|     |               |               |               |                      |               |               |               |               |               |               |               |               |               |
| \$1 | .25K          |               |               |                      |               |               |               |               |               |               |               |               |               |
|     |               |               |               |                      |               |               |               |               |               |               |               |               |               |
|     | 0             |               |               |                      |               |               |               |               |               |               |               |               |               |
|     |               |               |               | _                    | O-4           | Nov           | Dec           | Jan           | Feb           | Mar           | Apr           | Market        | Jun           |
|     | Jun<br>'19    | Jul<br>'19    | Aug<br>'19    | Sep<br>'19           | '19           | '19           | '19           |               |               |               | '20           | May<br>'20    | '20           |
|     | '19           | '19           | '19           | Sep<br>'19<br>\$335K | '19           | '19           | '19           | '20           | '20           | '20           | '20           | '20           | '20           |
|     | '19<br>\$335K | '19<br>\$339K | '19<br>\$338K | '19                  | '19<br>\$339K | '19<br>\$339K | '19<br>\$339K | '20<br>\$350K | '20<br>\$369K | '20<br>\$375K | '20<br>\$375K | '20<br>\$399K | '20<br>\$445K |