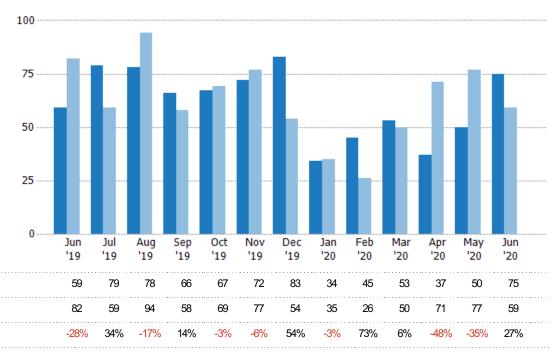

#### **Closed Sales**

The total number of residential properties sold each month.

State: VT
County: Windsor County, Vermont
Property Type:
Condo/Townhouse/Apt, Single
Family Residence

| Month/<br>Year | Count | % Chg. |
|----------------|-------|--------|
| Jun '20        | 75    | 27.1%  |
| Jun '19        | 59    | -28%   |
| Jun '18        | 82    | -3.7%  |

#### **Closed Sales Volume**

Percent Change from Prior Year

Current Year

Prior Year

The sum of the sales price of residential properties sold each month.

State: VT
County: Windsor County, Vermont
Property Type:
Condo/Townhouse/Apt, Single
Family Residence

| Month/<br>Year | Volume  | % Chg. |
|----------------|---------|--------|
| Jun '20        | \$27.2M | 36%    |
| Jun '19        | \$20M   | -15%   |
| Jun '18        | \$23.6M | 13.4%  |