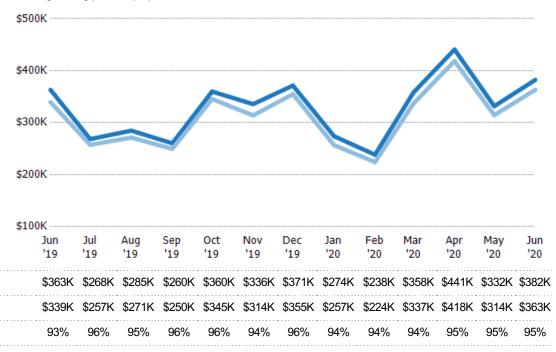

#### **Average Sales Price**

Single Family Residence

Condo/Townhouse

The average sales price of the residential properties sold each month.

State: VT
County: Windsor County, Vermont
Property Type:
Condo/Townhouse/Apt, Single
Family Residence

| Month/  |        | % Chg. |
|---------|--------|--------|
| Year    | Price  |        |
| Jun '20 | \$363K | 7%     |
| Jun '19 | \$339K | 18.2%  |
| Jun '18 | \$287K | 17.7%  |
|         |        |        |

Percent Change from Prior Year

Current Year

Prior Year