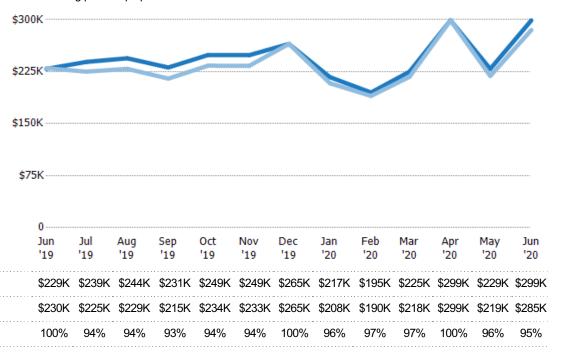

#### Average Sales Price vs Average Listing Price

The average sales price as a percentage of the average listing price for properties sold each month.

State: VT
County: Windsor County, Vermont
Property Type:
Condo/Townhouse/Apt, Single
Family Residence

Avg List Price

Avg Sales Price

Avg Sales Price as a % of Avg List Price

Median List Price

Median Sales Price