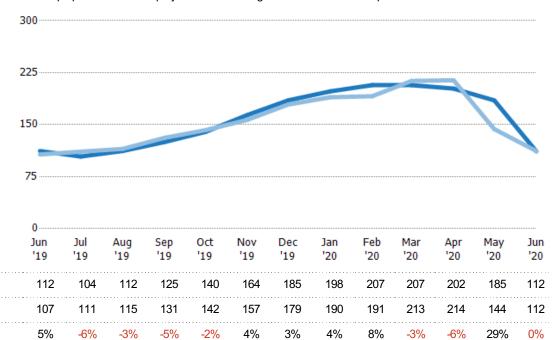

#### Active/Pending/Sold Units

The number of residential properties that were Active, Pending and Sold each month.

State: VT
County: Windsor County, Vermont
Property Type:
Condo/Townhouse/Apt, Single
Family Residence

Active

Sold

Pending

Current Year

Prior Year