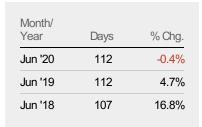

#### Median Days in RPR

The median number of days between when residential properties are first displayed as active listings in RPR and when accepted offers have been noted in RPR