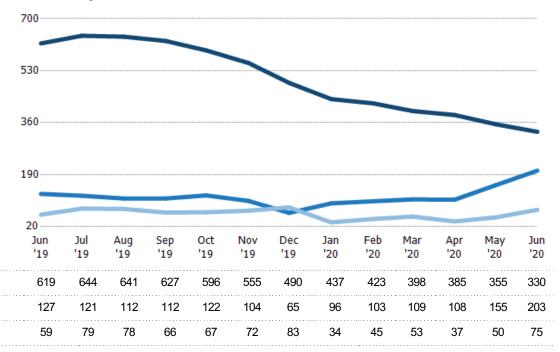

#### Active/Pending/Sold Units

The number of residential properties that were Active, Pending and Sold each month.

State: VT
County: Windsor County, Vermont
Property Type:
Condo/Townhouse/Apt, Single
Family Residence

Active

Sold

Pending

Current Year

Prior Year