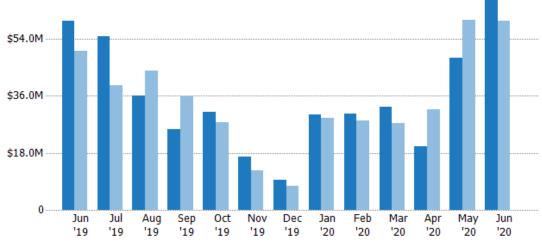

#### **New Listing Volume**

Percent Change from Prior Year

Current Year

Prior Year

The sum of the listing price of residential listings that were added each month.

State: VT
County: Windsor County, Vermont
Property Type:
Condo/Townhouse/Apt, Single
Family Residence

| Month/<br>Year | Volume  | % Chg. |
|----------------|---------|--------|
| Jun '20        | \$66.5M | 11.5%  |
| Jun '19        | \$59.6M | 18.7%  |
| Jun '18        | \$50.2M | 2.2%   |

 Current Year
 \$59.6M \$54.8M \$36M \$25.4M \$31M \$16.9M \$9.54M \$30M \$30.5M \$32.6M \$20.1M \$48.1M \$66.5M

 Prior Year
 \$50.2M \$39.3M \$43.9M \$35.7M \$27.7M \$12.5M \$7.48M \$29M \$28.2M \$27.3M \$31.7M \$59.9M \$59.6M

 Percent Change from Prior Year
 19% 39% -18% -29% 12% 35% 27% 3% 8% 20% -37% -20% 12%