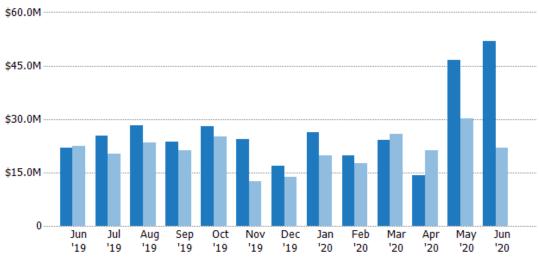

#### **Pending Sales**

The number of residential properties with accepted offers that were available at the end each month.

#### Pending Sales Volume

Percent Change from Prior Year

Current Year

Prior Year

The sum of the sales price of residential properties with accepted offers that were available at the end of each month.

Filters Used
State: VT
County: Windsor County, Vermont
Property Type:
Condo/Townhouse/Apt, Single
Family Residence

| Month/<br>Year | Volume  | % Chg. |
|----------------|---------|--------|
| Jun '20        | \$70.5M | 106.8% |
| Jun '19        | \$34.1M | 11.2%  |
| Jun '18        | \$30.6M | 2.3%   |