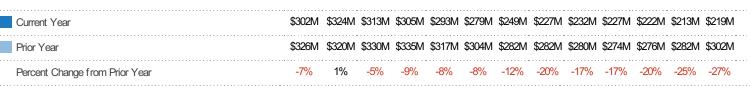

#### **Active Listing Volume**

Percent Change from Prior Year

Current Year

Prior Year

The sum of the listing price of active residential listings at the end of each month.

State: VT
County: Windsor County, Vermont
Property Type:
Condo/Townhouse/Apt, Single
Family Residence