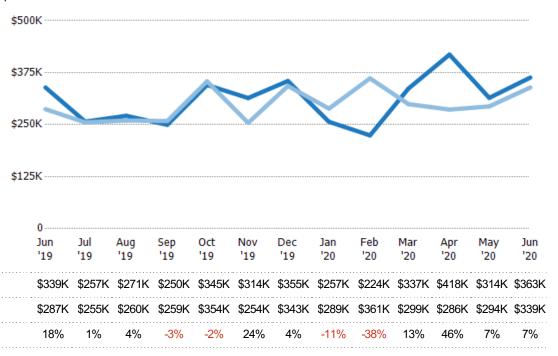

#### **Average Sales Price**

Single Family Residence

Condo/Townhouse

The average sales price of the residential properties sold each month.

State: VT
County: Windsor County, Vermont
Property Type:
Condo/Townhouse/Apt, Single
Family Residence

| Month/  |        | % Chg. |
|---------|--------|--------|
| Year    | Price  |        |
| Jun '20 | \$363K | 7%     |
| Jun '19 | \$339K | 18.2%  |
| Jun '18 | \$287K | 17.7%  |
|         |        |        |

Percent Change from Prior Year

Current Year

Prior Year