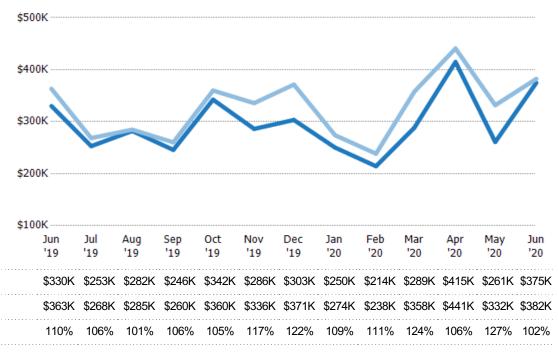

#### Average Sales Price vs Average Listing Price

The average sales price as a percentage of the average listing price for properties sold each month.

State: VT
County: Windsor County, Vermont
Property Type:
Condo/Townhouse/Apt, Single
Family Residence

Avg List Price

Avg Sales Price

Avg Sales Price as a % of Avg List Price

Median List Price

Median Sales Price