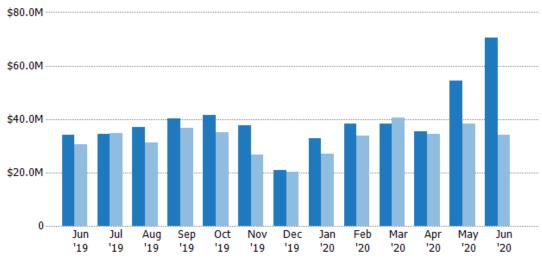

#### New Pending Sales Volume

Percent Change from Prior Year

The sum of the sales price of residential properties with accepted offers that were added each month.

State: VT
County: Windsor County, Vermont
Property Type:
Condo/Townhouse/Apt, Single
Family Residence

| Month/<br>Year | Volume  | % Chg. |
|----------------|---------|--------|
| Jun '20        | \$51.9M | 137.8% |
| Jun '19        | \$21.8M | -3.1%  |
| Jun '18        | \$22.5M | -5.9%  |