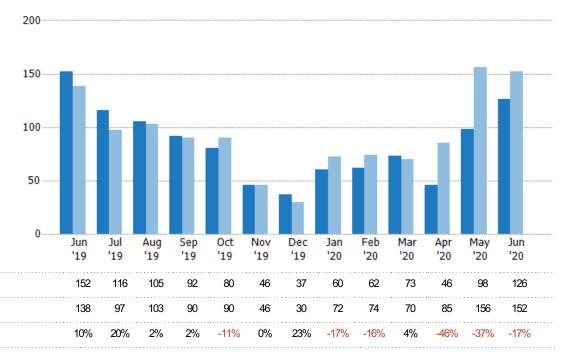

#### **New Listings**

The number of new residential listings that were added each month.

| Month/<br>Year | Count | % Chg. |
|----------------|-------|--------|
| Jun '20        | 126   | -17.1% |
| Jun '19        | 152   | 10.1%  |
| Jun '18        | 138   | -2.9%  |