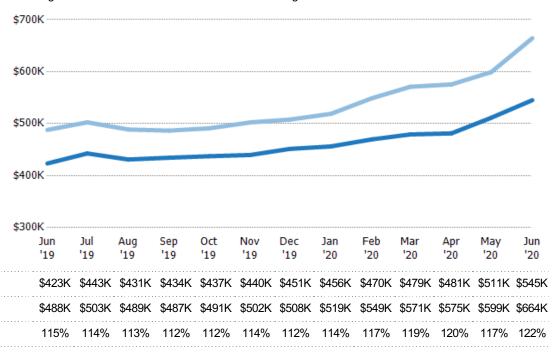

#### **Average Listing Price**

The average listing price of active residential listings at the end of each month.

| Filters Used                                                                                                      |
|-------------------------------------------------------------------------------------------------------------------|
| State: VT<br>County: Windsor County, Vermont<br>Property Type:<br>Condo/Townhouse/Apt, Single<br>Family Residence |

| Price  | % Chg.           |
|--------|------------------|
| \$664K | 36.2%            |
| \$488K | -2.8%            |
| \$502K | -3.2%            |
|        | \$664K<br>\$488K |

| \$52 | 25K                  |                      |            |                      |                      |                      |                      |                      |                      |                      |                      |                      |                      |
|------|----------------------|----------------------|------------|----------------------|----------------------|----------------------|----------------------|----------------------|----------------------|----------------------|----------------------|----------------------|----------------------|
| \$35 | 50K                  |                      |            |                      |                      |                      |                      |                      |                      |                      |                      |                      |                      |
| \$17 | 75K                  |                      |            |                      |                      |                      |                      |                      |                      |                      |                      |                      |                      |
|      |                      |                      |            |                      |                      |                      |                      |                      |                      |                      |                      |                      |                      |
|      | 0                    |                      |            |                      |                      |                      |                      |                      |                      |                      |                      |                      |                      |
|      | 0<br>Jun<br>'19      | Jul<br>'19           | Aug<br>'19 |                      | Oct                  | Nov<br>'19           | Dec<br>'19           | Jan<br>'20           | Feb<br>'20           | Mar<br>'20           | Apr<br>'20           | May<br>'20           | Jun<br>'20           |
|      | Jun<br>'19           | Jul<br>'19           | Aug        | Sep<br>'19           | Oct<br>'19           | Nov<br>'19           | Dec<br>'19           | Jan<br>'20           | Feb<br>'20           | Mar<br>'20           | Apr<br>'20           | May<br>'20           | Jun<br>'20           |
|      | Jun<br>'19<br>\$488K | Jul<br>'19<br>\$503K | Aug<br>'19 | Sep<br>'19<br>\$487K | Oct<br>'19<br>\$491K | Nov<br>'19<br>\$502K | Dec<br>'19<br>\$508K | Jan<br>'20<br>\$519K | Feb<br>'20<br>\$549K | Mar<br>'20<br>\$571K | Apr<br>'20<br>\$575K | May<br>'20<br>\$599K | Jun<br>'20<br>\$664K |