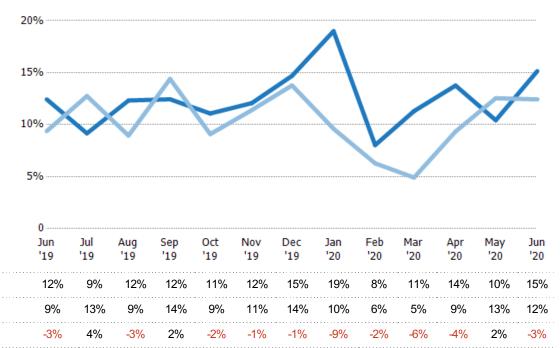

#### Closed Sales by Property Type

The percentage of residential properties sold each month by property type.