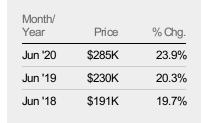

| Month/<br>Year | Price  | % Chg. |
|----------------|--------|--------|
| Jun '20        | \$445K | 32.8%  |
| Jun '19        | \$335K | 6.3%   |
| Jun '18        | \$315K | -9.5%  |

Percent Change from Prior Year