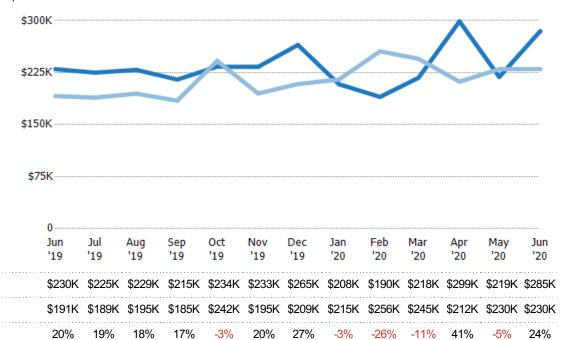

#### Median Sales Price

The median sales price of the residential properties sold each month.

Percent Change from Prior Year

Current Year

Prior Year