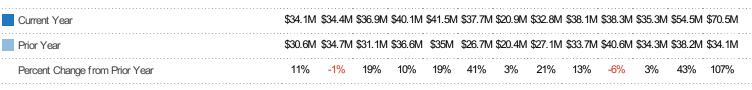

#### Pending Sales Volume

Percent Change from Prior Year

Current Year

Prior Year

The sum of the sales price of residential properties with accepted offers that were available at the end of each month.

Filters Used
State: VT
County: Windsor County, Vermont
Property Type:
Condo/Townhouse/Apt, Single
Family Residence

| Month/<br>Year | Volume  | % Chg. |
|----------------|---------|--------|
| Jun '20        | \$70.5M | 106.8% |
| Jun '19        | \$34.1M | 11.2%  |
| Jun '18        | \$30.6M | 2.3%   |