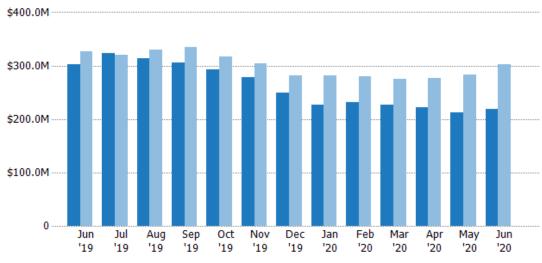

#### **Active Listing Volume**

Percent Change from Prior Year

Current Year

Prior Year

The sum of the listing price of active residential listings at the end of each month.

State: VT
County: Windsor County, Vermont
Property Type:
Condo/Townhouse/Apt, Single
Family Residence