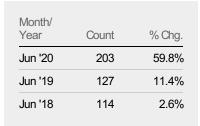

#### **Pending Sales**

The number of residential properties with accepted offers that were available at the end each month.