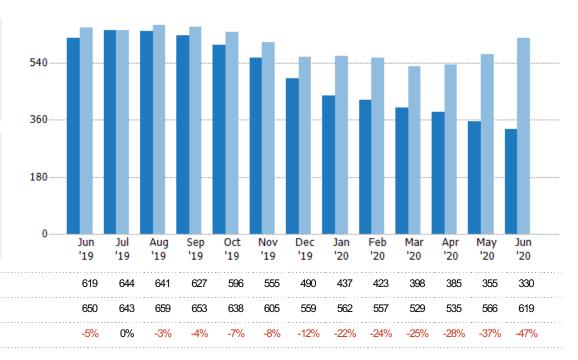

#### **Active Listings**

The number of active residential listings at the end of each month.

| Month/<br>Year | Count | % Chg. |
|----------------|-------|--------|
| Jun '20        | 330   | -46.7% |
| Jun '19        | 619   | -4.8%  |
| Jun '18        | 650   | 4.9%   |

| Chq. |
|------|
| .4%  |
| .5%  |
| .6%  |
|      |