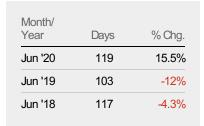

#### Median Days in RPR

The median number of days between when residential properties are first displayed as active listings in RPR and when accepted offers have been noted in RPR.