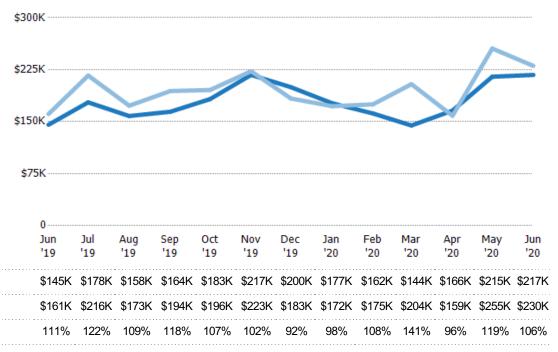

#### Median Sales Price vs Median Listing Price

The median sales price as a percentage of the median listing price for properties sold each month.

Med Sales Price as a % of Med List Price

Avg Est Value

Avg Sales Price

Avg Sales Price as a % of Avg Est Value

Median Est Value

Median Sales Price

Med Sales Price as a % of Med Est Value