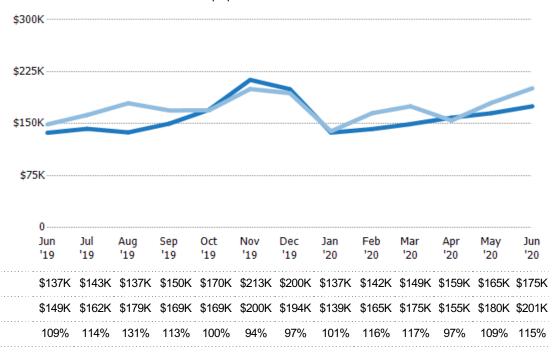

### Average Sales Price vs Average Listing Price

The average sales price as a percentage of the average listing price for properties sold each month.

Filters Used State: VT County: Orleans County, Vermont Property Type: Condo/Townhouse/Apt, Single Family Residence

Avg Sales Price as a % of Avg List Price

Avg List Price

Avg Sales Price

Median List Price

Median Sales Price