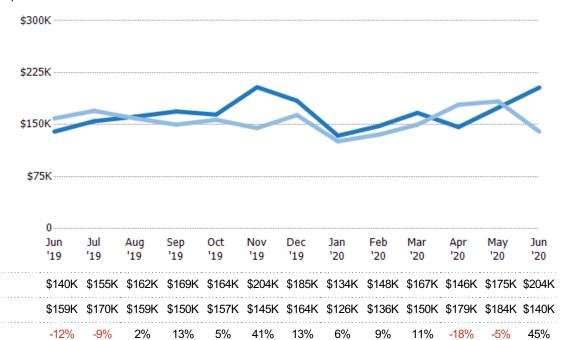

#### Median Sales Price vs Median Listing Price

The median sales price as a percentage of the median listing price for properties sold each month.

Med Sales Price as a % of Med List Price

Avg Est Value

Avg Sales Price

Avg Sales Price as a % of Avg Est Value

Median Est Value

Median Sales Price

Med Sales Price as a % of Med Est Value