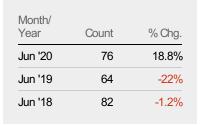

#### **Closed Sales**

The total number of residential properties sold each month.

State: VT
County: Orleans County, Vermont
Property Type:
Condo/Townhouse/Apt, Single
Family Residence

| Month/<br>Year | Count | % Chg. |
|----------------|-------|--------|
| Jun '20        | 34    | 6.3%   |
| Jun '19        | 32    | -22%   |
| Jun '18        | 41    | -9.8%  |