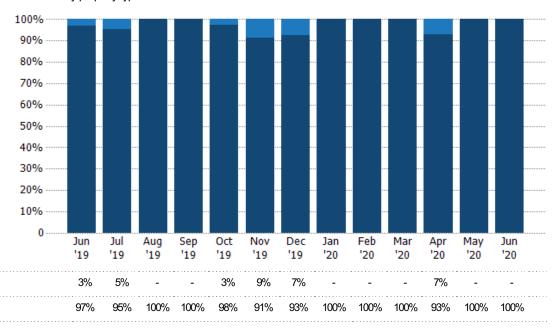

#### Closed Sales by Property Type

The percentage of residential properties sold each month by property type.