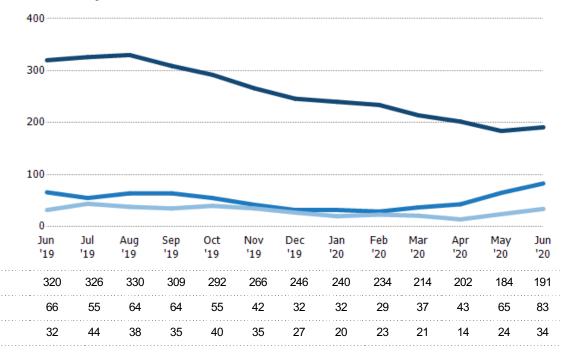

#### Active/Pending/Sold Units

The number of residential properties that were Active, Pending and Sold each month.

State: VT
County: Orleans County, Vermont
Property Type:
Condo/Townhouse/Apt, Single
Family Residence

Active

Sold

Pending

Current Year

Prior Year

#### **Active Listings**

The number of active residential listings at the end of each month.

State: VT
County: Orleans County, Vermont
Property Type:
Condo/Townhouse/Apt, Single
Family Residence

| Month/<br>Year | Count | % Chg. |
|----------------|-------|--------|
| Jun '20        | 191   | -40.3% |
| Jun '19        | 320   | -18.8% |
| Jun '18        | 394   | 4.3%   |