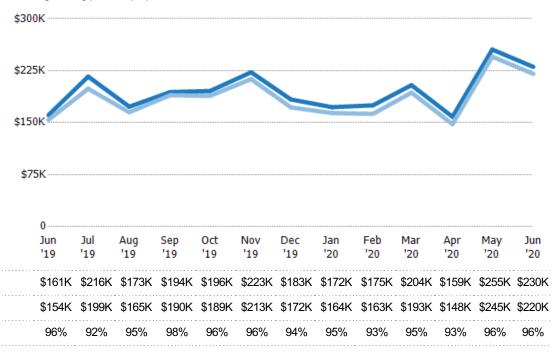

#### **Average Listing Price**

The average listing price of active residential listings at the end of each month.

| Filters Used                                                                                                      |  |
|-------------------------------------------------------------------------------------------------------------------|--|
| State: VT<br>County: Orleans County, Vermont<br>Property Type:<br>Condo/Townhouse/Apt, Single<br>Family Residence |  |

| Month/<br>Year | Price  | % Chg. |
|----------------|--------|--------|
| Jun '20        | \$279K | 3.9%   |
|                |        |        |
| Jun '19        | \$269K | 5.3%   |
| Jun '18        | \$255K | -4.3%  |

| \$22 | 25K                  |                      |            |                      |                      |                      |                      |                      |                      |                      |                      |                      |                      |
|------|----------------------|----------------------|------------|----------------------|----------------------|----------------------|----------------------|----------------------|----------------------|----------------------|----------------------|----------------------|----------------------|
|      |                      |                      |            |                      |                      |                      |                      |                      |                      |                      |                      |                      |                      |
| \$15 | 50K                  |                      |            |                      |                      |                      |                      |                      |                      |                      |                      |                      |                      |
|      |                      |                      |            |                      |                      |                      |                      |                      |                      |                      |                      |                      |                      |
|      |                      |                      |            |                      |                      |                      |                      |                      |                      |                      |                      |                      |                      |
| \$7  | 75K                  |                      |            |                      |                      |                      |                      |                      |                      |                      |                      |                      |                      |
|      |                      |                      |            |                      |                      |                      |                      |                      |                      |                      |                      |                      |                      |
|      |                      |                      |            |                      |                      |                      |                      |                      |                      |                      |                      |                      |                      |
|      | 0                    |                      |            |                      |                      |                      |                      |                      |                      |                      |                      |                      |                      |
|      | Jun                  | Jul                  | Aug        | Sep                  | 0ct                  | Nov                  | Dec                  | Jan                  | Feb                  | Mar                  | Apr                  | May                  | Jun                  |
|      | -                    |                      |            |                      | 0ct                  |                      |                      | Jan                  |                      |                      |                      |                      |                      |
|      | Jun<br>'19           | Jul<br>'19           | Aug        | Sep<br>'19           | Oct<br>'19           | Nov<br>'19           | Dec<br>'19           | Jan<br>'20           | Feb<br>'20           | Mar<br>'20           | Apr<br>'20           | May<br>'20           | Jun<br>'20           |
|      | Jun<br>'19<br>\$269K | Jul<br>'19<br>\$273K | Aug<br>'19 | Sep<br>'19<br>\$260K | Oct<br>'19<br>\$257K | Nov<br>'19<br>\$263K | Dec<br>'19<br>\$261K | Jan<br>'20<br>\$261K | Feb<br>'20<br>\$261K | Mar<br>'20<br>\$270K | Apr<br>'20<br>\$258K | May<br>'20<br>\$275K | Jun<br>'20<br>\$279k |