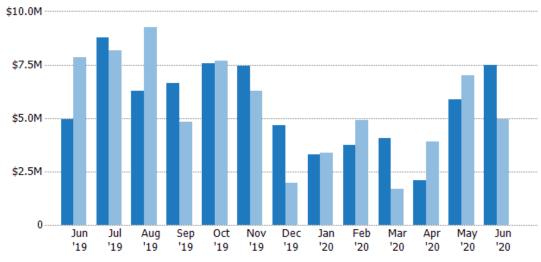

#### **Closed Sales Volume**

Percent Change from Prior Year

Current Year

Prior Year

The sum of the sales price of residential properties sold each month.

State: VT
County: Orleans County, Vermont
Property Type:
Condo/Townhouse/Apt, Single
Family Residence

| Month/  |         |        |
|---------|---------|--------|
| Year    | Volume  | % Chg. |
| Jun '20 | \$7.49M | 51.9%  |
| Jun '19 | \$4.93M | -37.2% |
| Jun '18 | \$7.86M | -25.6% |
|         |         |        |

 Current Year
 \$4.93M \$8.75M \$6.27M \$6.64M \$7.54M \$7.45M \$4.64M \$3.28M \$3.74M \$4.06M \$2.07M \$5.89M \$7.49M

 Prior Year
 \$7.86M \$8.16M \$9.25M \$4.82M \$7.69M \$6.28M \$1.95M \$3.38M \$4.91M \$1.7M \$3.91M \$6.98M \$4.93M

 Percent Change from Prior Year
 -37% 7% -32% 38% -2% 19% 138% -3% -24% 139% -47% -16% 52%