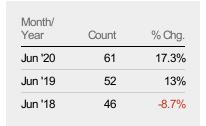

#### **New Pending Sales**

The number of residential properties with accepted offers that were added each month.