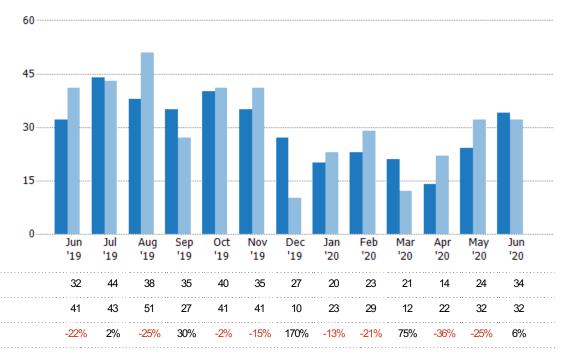

#### **Closed Sales**

The total number of residential properties sold each month.

State: VT
County: Orleans County, Vermont
Property Type:
Condo/Townhouse/Apt, Single
Family Residence

| Month/<br>Year | Count | % Chg. |
|----------------|-------|--------|
| Jun '20        | 34    | 6.3%   |
| Jun '19        | 32    | -22%   |
| Jun '18        | 41    | -9.8%  |