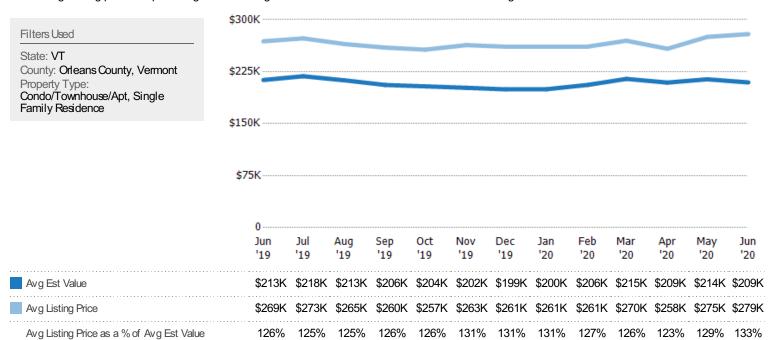

#### Average Listing Price vs Average Est Value

The average listing price as a percentage of the average AVM or RVM® valuation estimate for active listings each month.

#### **Average Listing Price**

The average listing price of active residential listings at the end of each month.

| Filters Used                                                                                                      |  |
|-------------------------------------------------------------------------------------------------------------------|--|
| State: VT<br>County: Orleans County, Vermont<br>Property Type:<br>Condo/Townhouse/Apt, Single<br>Family Residence |  |