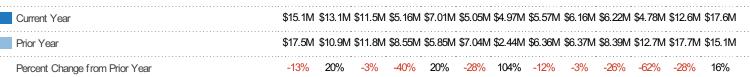

#### **New Listing Volume**

Percent Change from Prior Year

Current Year

Prior Year

The sum of the listing price of residential listings that were added each month.

| nth/<br>ar | Volume              | % Chg. |
|------------|---------------------|--------|
| ı '20      | \$17.6M             | 16.2%  |
| ı'19       | \$15.1M             | -13.5% |
| ı'18       | \$17.5M             | 11.4%  |
|            | Ţ : / · · · · · · · |        |