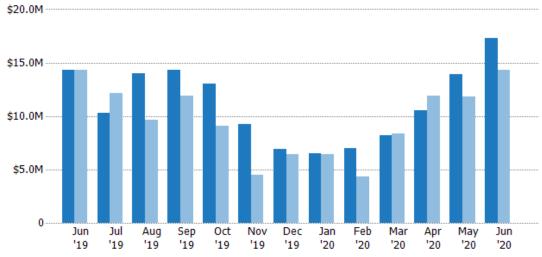

#### Pending Sales Volume

Percent Change from Prior Year

Current Year

Prior Year

The sum of the sales price of residential properties with accepted offers that were available at the end of each month.

| Month/<br>Year | Volume  | % Chg. |
|----------------|---------|--------|
| Jun '20        | \$17.3M | 20.9%  |
| Jun '19        | \$14.3M | 0.4%   |
| Jun '18        | \$14.3M | -14.3% |