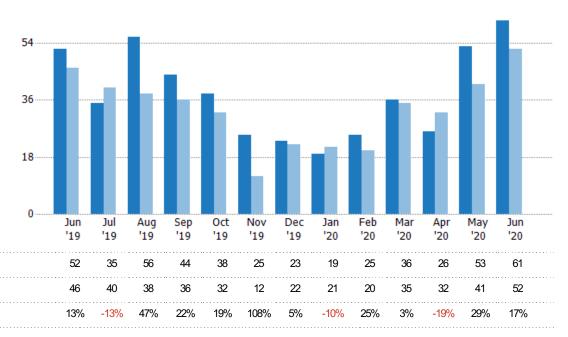

#### **New Pending Sales**

The number of residential properties with accepted offers that were added each month.