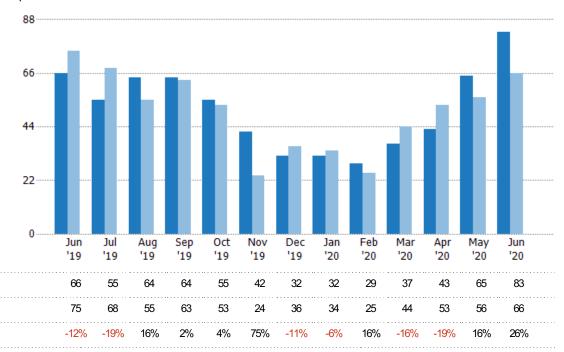

#### **Pending Sales**

The number of residential properties with accepted offers that were available at the end each month.