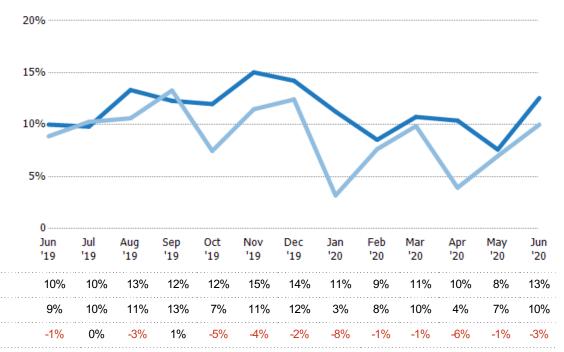

#### **Absorption Rate**

The percentage of inventory sold per month.

State: VT
County: Orleans County, Vermont
Property Type:
Condo/Townhouse/Apt, Single
Family Residence

Current Year

Change from Prior Year