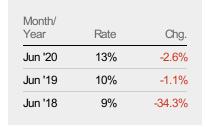

#### Months of Inventory

Percent Change from Prior Year

Current Year

Prior Year

The number of months it would take to exhaust active listings at the current sales rate.

40

30

Filters Used State: VT County: Orleans County, Vermont Property Type: Cor Far

| Month/<br>Year | Months | % Chg. |
|----------------|--------|--------|
| Jun '20        | 7.96   | -20.4% |
| Jun '19        | 10     | -11.2% |
| Jun '18        | 11.3   | 52.1%  |

| Condo/Tow<br>Family Res | nhouse/Apt, S   | Single |                 |            |            |            |            |            |            | $/\setminus$ |            |            | Λ          |            |            |
|-------------------------|-----------------|--------|-----------------|------------|------------|------------|------------|------------|------------|--------------|------------|------------|------------|------------|------------|
|                         |                 |        | 20              |            |            |            |            |            |            |              | 1          |            | ·          |            |            |
| Month/<br>Year          | Months          | % Chg. | 10              |            |            |            | <u> </u>   |            |            |              |            |            |            | À          |            |
| Jun '20                 | 7.96            | -20.4% | 10              |            |            |            |            |            |            |              |            |            |            |            |            |
| Jun '19                 | 10              | -11.2% |                 |            |            |            |            |            |            |              |            |            |            |            |            |
| Jun '18                 | 11.3            | 52.1%  | 0<br>Jun<br>'19 | Jul<br>'19 | Aug<br>'19 | Sep<br>'19 | Oct<br>'19 | Nov<br>'19 | Dec<br>'19 | Jan<br>'20   | Feb<br>'20 | Mar<br>'20 | Apr<br>'20 | May<br>'20 | Jun<br>'20 |
| Current Ye              | ar              |        | 10              | 10.2       | 7.5        | 8.13       | 8.34       | 6.65       | 7.03       | 8.89         | 11.7       | 9.3        | 9.62       | 13.1       | 7.96       |
| Prior Year              |                 |        | 11.3            | 9.73       | 9.42       | 7.53       | 13.4       | 8.71       | 8.05       | 31.3         | 13.1       | 10.1       | 25.3       | 14.3       | 10         |
| Percent Ch              | ange from Prior | Year   | -11%            | 5%         | -20%       | 8%         | -38%       | -24%       | -13%       | -72%         | -11%       | -8%        | -62%       | -8%        | -20%       |
|                         |                 |        |                 |            |            |            |            |            |            |              |            |            |            |            |            |