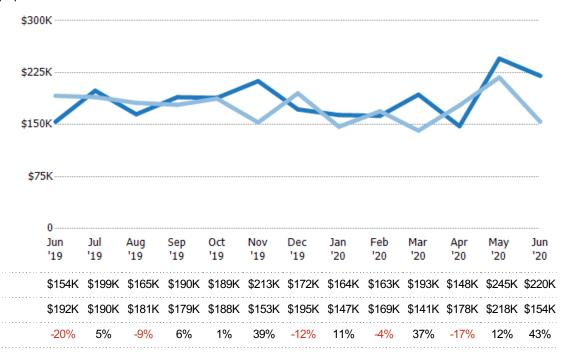

### Average Sales Price vs Average Listing Price

The average sales price as a percentage of the average listing price for properties sold each month.

Filters Used State: VT County: Orleans County, Vermont Property Type: Condo/Townhouse/Apt, Single Family Residence

Avg Sales Price as a % of Avg List Price

Avg List Price

Avg Sales Price

Median List Price

Median Sales Price