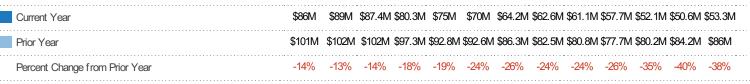

#### **Active Listing Volume**

Percent Change from Prior Year

Current Year

Prior Year

The sum of the listing price of active residential listings at the end of each month.

\$200.0M

| Month/<br>Year | Volume  | % Chg. |
|----------------|---------|--------|
| Jun '20        | \$53.3M | -38%   |
| Jun '19        | \$86M   | -14.5% |
| Jun '18        | \$101M  | -0.2%  |