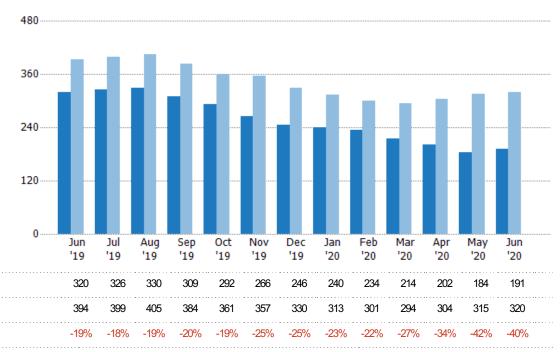

#### **Active Listings**

The number of active residential listings at the end of each month.

State: VT
County: Orleans County, Vermont
Property Type:
Condo/Townhouse/Apt, Single
Family Residence

| Month/<br>Year | Count | % Chg. |
|----------------|-------|--------|
| Jun '20        | 191   | -40.3% |
| Jun '19        | 320   | -18.8% |
| Jun '18        | 394   | 4.3%   |