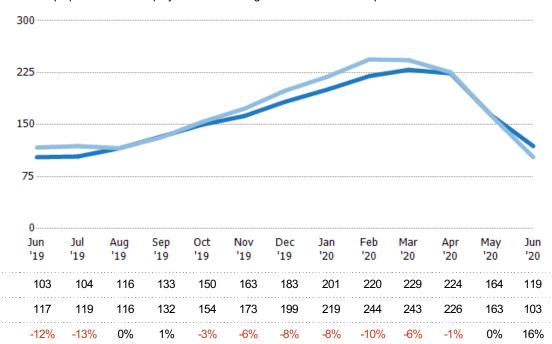

#### Median Days in RPR

The median number of days between when residential properties are first displayed as active listings in RPR and when accepted offers have been noted in RPR.