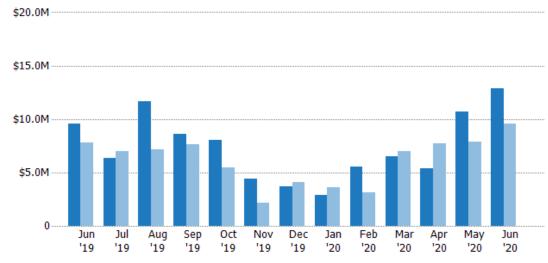

### New Pending Sales Volume

Percent Change from Prior Year

The sum of the sales price of residential properties with accepted offers that were added each month.

| Month/<br>Year | Volume  | % Chg. |
|----------------|---------|--------|
| Jun '20        | \$12.9M | 35%    |
| Jun '19        | \$9.54M | 22.1%  |
| Jun '18        | \$7.81M | 34.1%  |