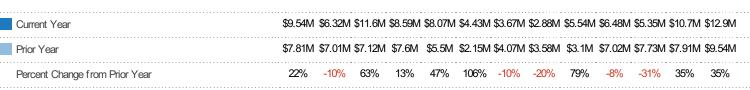

### New Pending Sales Volume

Percent Change from Prior Year

The sum of the sales price of residential properties with accepted offers that were added each month.

| Month/<br>Year | Volume  | % Chg. |
|----------------|---------|--------|
| Jun '20        | \$12.9M | 35%    |
| Jun '19        | \$9.54M | 22.1%  |
| Jun '18        | \$7.81M | 34.1%  |