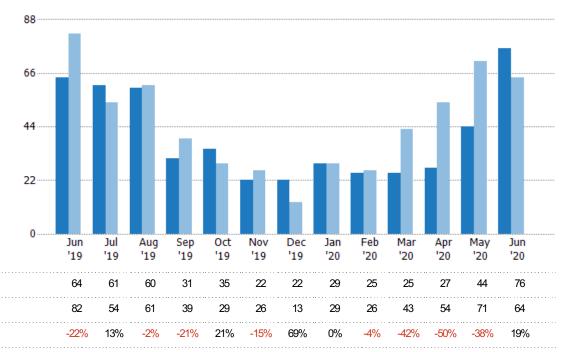

#### **New Listings**

The number of new residential listings that were added each month.