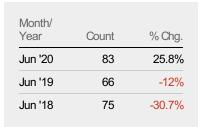

#### **Pending Sales**

The number of residential properties with accepted offers that were available at the end each month.

#### Pending Sales Volume

Percent Change from Prior Year

Current Year

Prior Year

The sum of the sales price of residential properties with accepted offers that were available at the end of each month.

| Month/<br>Year | Volume  | % Chg. |
|----------------|---------|--------|
| Jun '20        | \$17.3M | 20.9%  |
| Jun '19        | \$14.3M | 0.4%   |
| Jun '18        | \$14.3M | -14.3% |