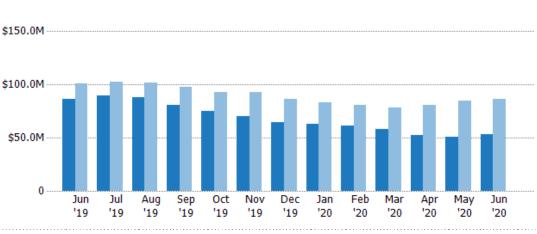

#### **Active Listing Volume**

Percent Change from Prior Year

Current Year

Prior Year

The sum of the listing price of active residential listings at the end of each month.

\$200.0M

| Month/<br>Year | Volume  | % Chg. |
|----------------|---------|--------|
| Jun '20        | \$53.3M | -38%   |
| Jun '19        | \$86M   | -14.5% |
| Jun '18        | \$101M  | -0.2%  |