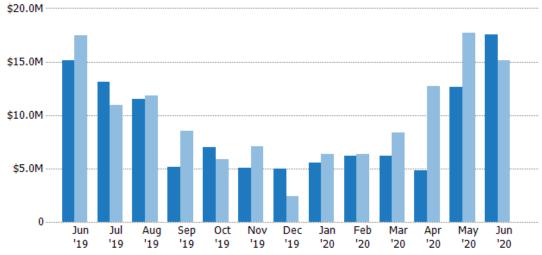

#### **New Listing Volume**

Percent Change from Prior Year

Current Year

Prior Year

The sum of the listing price of residential listings that were added each month.

| nth/<br>ar | Volume              | % Chg. |
|------------|---------------------|--------|
| ı '20      | \$17.6M             | 16.2%  |
| ı'19       | \$15.1M             | -13.5% |
| ı'18       | \$17.5M             | 11.4%  |
|            | Ţ : / · · · · · · · |        |