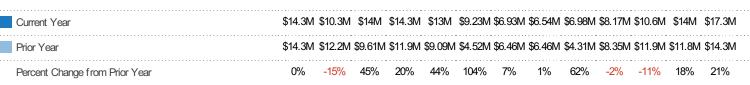

#### Pending Sales Volume

Percent Change from Prior Year

Current Year

Prior Year

The sum of the sales price of residential properties with accepted offers that were available at the end of each month.

| Month/<br>Year | Volume  | % Chg. |
|----------------|---------|--------|
| Jun '20        | \$17.3M | 20.9%  |
| Jun '19        | \$14.3M | 0.4%   |
| Jun '18        | \$14.3M | -14.3% |

Prior Year

Active

Sold

Pending

Current Year

Prior Year