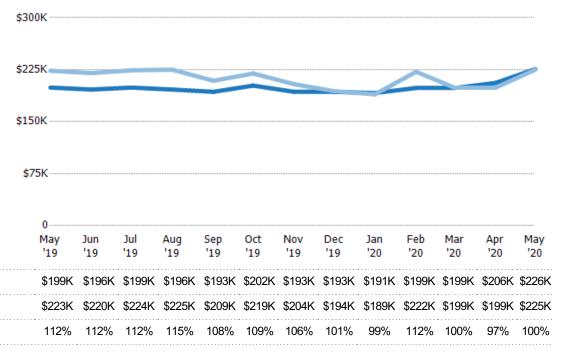

### **Median Listing Price**

Percent Change from Prior Year

Current Year

Prior Year

The median listing price of active residential listings at the end of each month.

Filters Used

ZIP: Chelsea, VT 05038, East
Randolph, VT 05041, Randolph, VT
05060, Randolph Center, VT 05061
Property Type:
Condo/Townhouse/Apt, Single
Family Residence

| Month/<br>Year | Price  | % Chg. |
|----------------|--------|--------|
| May '20        | \$225K | 0.7%   |
| May '19        | \$223K | 8.5%   |
| May '18        | \$206K | 2.4%   |

Percent Change from Prior Year

|      | 0K              |                      |                      |            |                      |                      |                      |                      |                      |                      |                      |                      |               |
|------|-----------------|----------------------|----------------------|------------|----------------------|----------------------|----------------------|----------------------|----------------------|----------------------|----------------------|----------------------|---------------|
| \$22 | 5K              |                      |                      |            |                      |                      |                      |                      |                      |                      |                      |                      |               |
| \$15 | 0K              |                      |                      |            |                      |                      |                      |                      |                      |                      |                      |                      |               |
|      | EV              |                      |                      |            |                      |                      |                      |                      |                      |                      |                      |                      |               |
| \$7  | JK              |                      |                      |            |                      |                      |                      |                      |                      |                      |                      |                      |               |
| \$1  | 0               |                      |                      |            |                      |                      |                      |                      |                      |                      |                      |                      |               |
| \$/  | 0<br>May<br>'19 |                      |                      | Aug<br>'19 |                      |                      |                      |                      |                      |                      |                      | Apr<br>'20           | May<br>'20    |
| \$/  | 0<br>May<br>'19 | Jun<br>'19           | Jul<br>'19           |            | Sep<br>'19           | Oct<br>'19           | Nov<br>'19           | Dec<br>'19           | Jan<br>'20           | Feb<br>'20           | Mar<br>'20           | Apr<br>'20           | '20           |
| \$7  | 0<br>May<br>'19 | Jun<br>'19<br>\$220K | Jul<br>'19<br>\$224K | Aug<br>'19 | Sep<br>'19<br>\$209K | Oct<br>'19<br>\$219K | Nov<br>'19<br>\$204K | Dec<br>'19<br>\$194K | Jan<br>'20<br>\$189K | Feb<br>'20<br>\$222K | Mar<br>'20<br>\$199K | Apr<br>'20<br>\$199K | '20<br>\$225K |