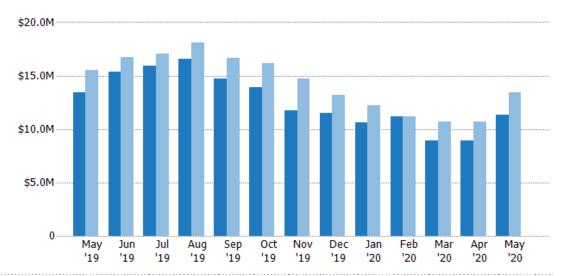

### **Active Listing Volume**

Percent Change from Prior Year

Current Year

Prior Year

The sum of the listing price of active residential listings at the end of each month.

Filters Used

ZIP: Chelsea, VT 05038, East
Randolph, VT 05041, Randolph, VT
05060, Randolph Center, VT 05061
Property Type:
Condo/Townhouse/Apt, Single
Family Residence

| Month/<br>Year | Volume  | % Chg. |
|----------------|---------|--------|
| May '20        | \$11.3M | -15.5% |
| May '19        | \$13.4M | -13.6% |
| May '18        | \$15.5M | 21.3%  |