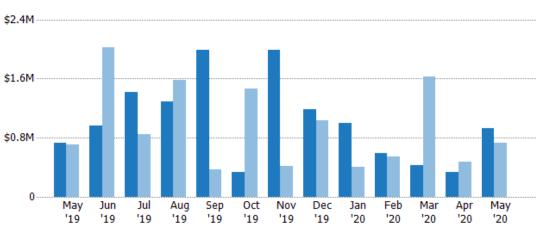

# New Pending Sales Volume

Percent Change from Prior Year

The sum of the sales price of residential properties with accepted offers that were added each month.

ZIP: Chelsea, VT 05038, East Randolph, VT 05041, Randolph, VT 05060, Randolph Center, VT 05061 Property Type: Condo/Townhouse/Apt, Single Family Residence

| Month/<br>Year | Volume  | % Chg. |
|----------------|---------|--------|
| May '20        | \$2.45M | 85.1%  |
| May '19        | \$1.32M | -16.8% |
| May '18        | \$1.59M | -12.2% |