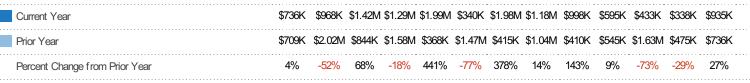

#### **Closed Sales Volume**

Percent Change from Prior Year

Current Year

Prior Year

The sum of the sales price of residential properties sold each month.

| 70 OL 1 NE 05000 E 1                                                                                                                                                      |
|---------------------------------------------------------------------------------------------------------------------------------------------------------------------------|
| ZIP: Chelsea, VT 05038, East<br>Randolph, VT 05041, Randolph, VT<br>05060, Randolph Center, VT 05061<br>Property Type:<br>Condo/Townhouse/Apt, Single<br>Family Residence |

| Month/<br>Year | Volume | % Chg. |
|----------------|--------|--------|
| May '20        | \$935K | 27%    |
| May '19        | \$736K | 3.9%   |
| May '18        | \$709K | 34.2%  |