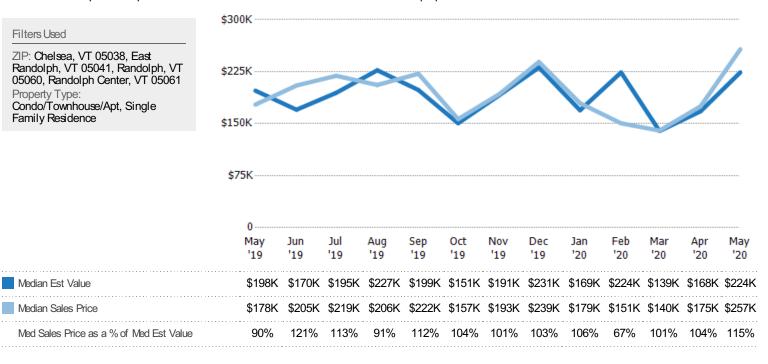

#### Median Sales Price vs Median Est Value

The median sales price as a percent of the median AVM or RVM® valuation estimate for properties sold each month.