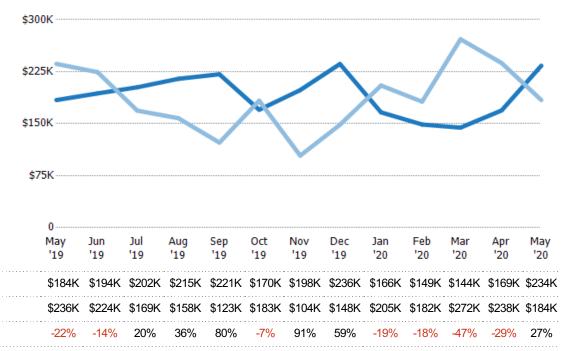

### **Average Sales Price**

Single Family Residence

Condo/Townhouse

The average sales price of the residential properties sold each month.

ZIP: Chelsea, VT 05038, East Randolph, VT 05041, Randolph, VT 05060, Randolph Center, VT 05061 Property Type: Condo/Townhouse/Apt, Single Family Residence

| Month/<br>Year | Price  | % Chg. |
|----------------|--------|--------|
| May '20        | \$234K | 27%    |
| May '19        | \$184K | -22.1% |
| May '18        | \$236K | -32.9% |

Percent Change from Prior Year