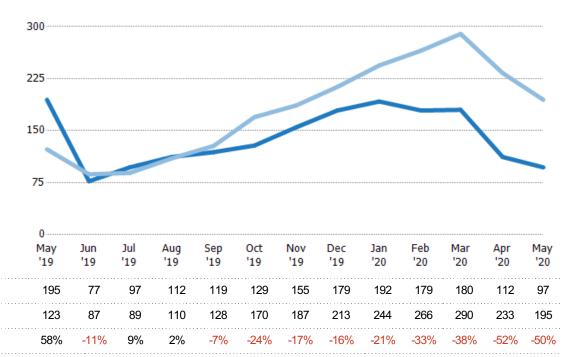

#### Median Days in RPR

The median number of days between when residential properties are first displayed as active listings in RPR and when accepted offers have been noted in RPR