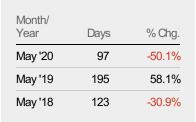

#### Median Days in RPR

The median number of days between when residential properties are first displayed as active listings in RPR and when accepted offers have been noted in RPR