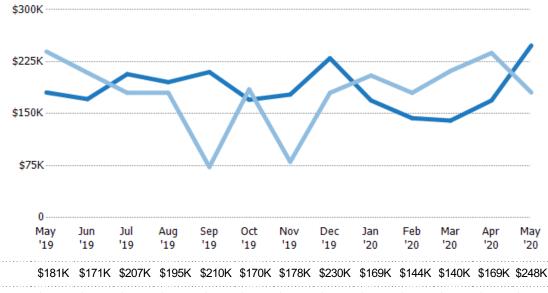

#### **Median Sales Price**

The median sales price of the residential properties sold each month.

| Filters Used                                                                                                                                                              |
|---------------------------------------------------------------------------------------------------------------------------------------------------------------------------|
| ZIP: Chelsea, VT 05038, East<br>Randolph, VT 05041, Randolph, VT<br>05060, Randolph Center, VT 05061<br>Property Type:<br>Condo/Townhouse/Apt, Single<br>Family Residence |

| Month/<br>Year | Price  | % Chg. |
|----------------|--------|--------|
| May '20        | \$248K | 37.5%  |
| May '19        | \$181K | -24.6% |
| May '18        | \$240K | -25.8% |

|                                | 19     | 19     | 19     | 19     | 19     | 19     | 19      | 19     | 20     | 20     | 20     | 20     | 20     |
|--------------------------------|--------|--------|--------|--------|--------|--------|---------|--------|--------|--------|--------|--------|--------|
| Current Year                   | \$181K | \$171K | \$207K | \$195K | \$210K | \$170K | \$178K  | \$230K | \$169K | \$144K | \$140K | \$169K | \$248K |
| Prior Year                     | \$240K | \$209K | \$180K | \$180K | \$73K  | \$185K | \$80.5K | \$180K | \$205K | \$180K | \$212K | \$238K | \$181K |
| Percent Change from Prior Year | -25%   | -18%   | 15%    | 9%     | 188%   | -8%    | 120%    | 28%    | -18%   | -20%   | -34%   | -29%   | 38%    |