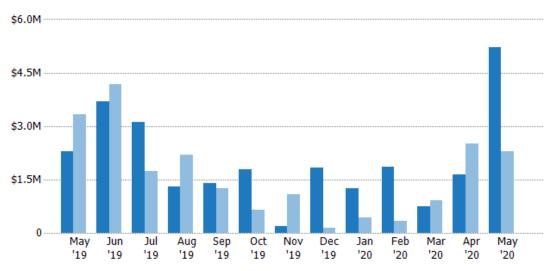

### **New Listing Volume**

Percent Change from Prior Year

Current Year

Prior Year

The sum of the listing price of residential listings that were added each month.

ZIP: Chelsea, VT 05038, East Randolph, VT 05041, Randolph, VT 05060, Randolph Center, VT 05061 Property Type: Condo/Townhouse/Apt, Single Family Residence

| Month/<br>Year | Volume  | % Chg. |
|----------------|---------|--------|
| May '20        | \$5.21M | 128.4% |
| May '19        | \$2.28M | -31.7% |
| May '18        | \$3.34M | 76.2%  |