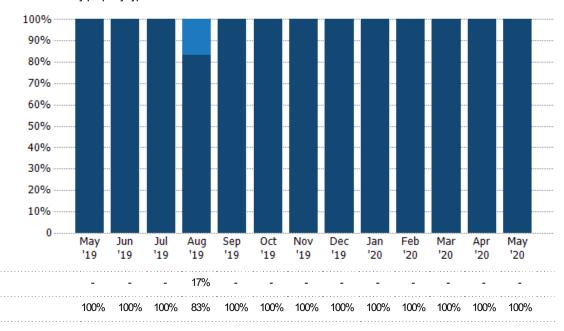

### Closed Sales by Property Type

The percentage of residential properties sold each month by property type.