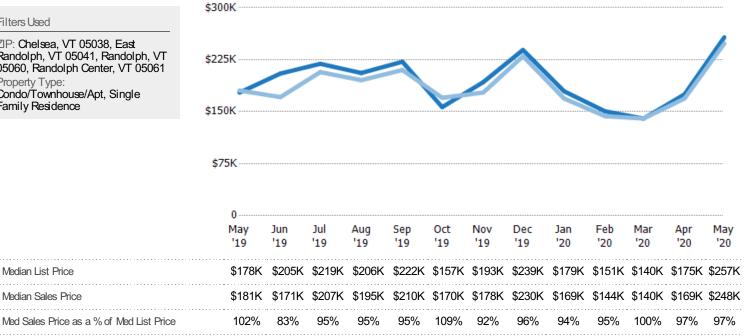

### Median Sales Price vs Median Listing Price

The median sales price as a percentage of the median listing price for properties sold each month.