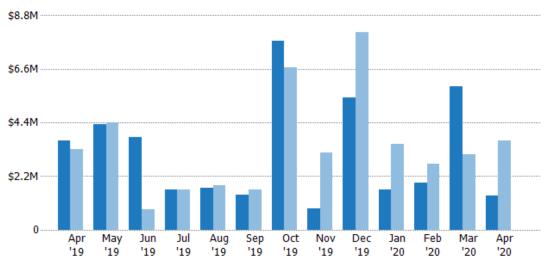

#### **Closed Sales Volume**

Percent Change from Prior Year

Current Year

Prior Year

The sum of the sales price of residential properties sold each month.

ZIP: Bridgewater Comers, VT 05035, South Woodstock, VT 05071, Taftsville, VT 05073, Woodstock, VT 05091 Property Type: Condo/Townhouse/Apt, Single Family Residence

| Month/<br>Year | Volume  | % Chg. |
|----------------|---------|--------|
| Apr '20        | \$1.42M | -61.5% |
| Apr '19        | \$3.68M | 11.4%  |
| Apr'18         | \$3.31M | -82.3% |