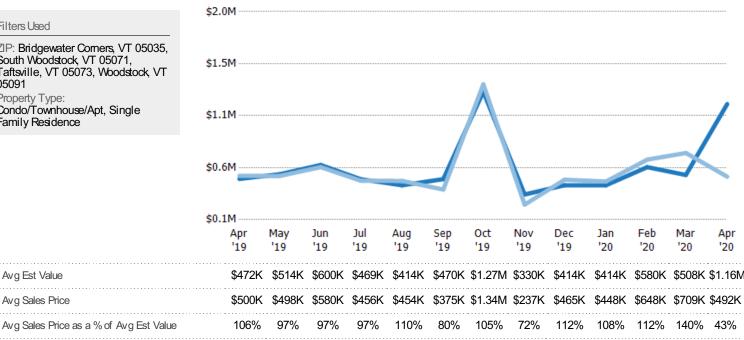

#### Average Listing Price vs Average Est Value

The average listing price as a percentage of the average AVM or RVM® valuation estimate for active listings each month.