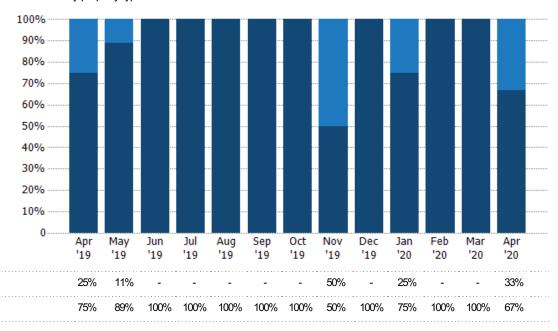

## Closed Sales by Property Type

The percentage of residential properties sold each month by property type.