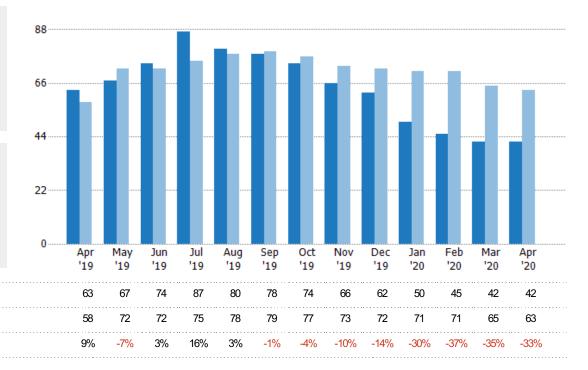

#### Median Days in RPR

The median number of days between when residential properties are first displayed as active listings in RPR and when accepted offers have been noted in RPR.

Family Residence

| Month/<br>Year | Days | % Chg. |
|----------------|------|--------|
| Apr '20        | 275  | -6.1%  |
| Apr '19        | 293  | 32.9%  |
| Apr'18         | 221  | 1.8%   |

| Current Year                   | 293 | 262 | 232 | 103  | 126 | 123  | 140  | 169  | 196 | 230 | 249 | 277 | 275 |
|--------------------------------|-----|-----|-----|------|-----|------|------|------|-----|-----|-----|-----|-----|
| Prior Year                     | 221 | 190 | 134 | 117  | 122 | 145  | 169  | 196  | 203 | 224 | 236 | 274 | 293 |
| Percent Change from Prior Year | 33% | 38% | 73% | -12% | 3%  | -15% | -17% | -14% | -3% | 3%  | 6%  | 1%  | -6% |