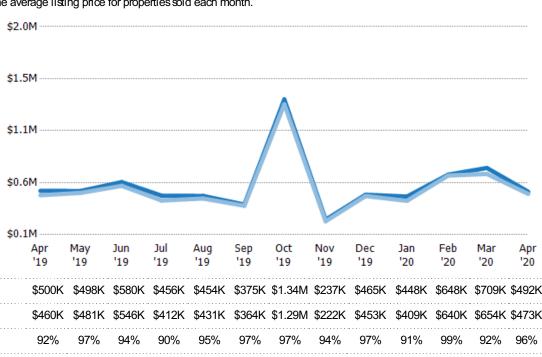

### Average Sales Price vs Average Listing Price

The average sales price as a percentage of the average listing price for properties sold each month.

Filters Used

ZIP: Bridgewater Comers, VT 05035,
South Woodstock, VT 05071,
Taftsville, VT 05073, Woodstock, VT
05091
Property Type:
Condo/Townhouse/Apt, Single
Family Residence

Avg Sales Price as a % of Avg List Price

Avg List Price

Avg Sales Price

Median List Price

Median Sales Price