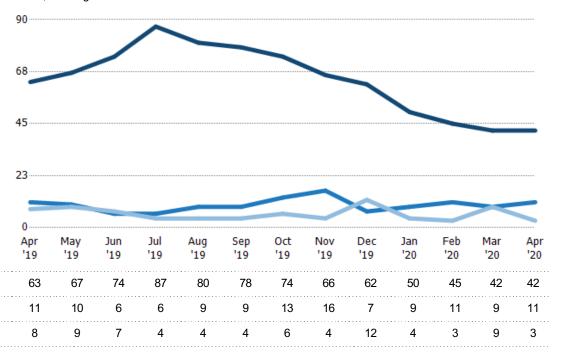

#### Median Days in RPR

The median number of days between when residential properties are first displayed as active listings in RPR and when accepted offers have been noted in RPR.

Family Residence

| Month/<br>Year | Days | % Chg. |
|----------------|------|--------|
| Apr '20        | 275  | -6.1%  |
| Apr '19        | 293  | 32.9%  |
| Apr'18         | 221  | 1.8%   |

| Current Year                   | 293 | 262 | 232 | 103  | 126 | 123  | 140  | 169  | 196 | 230 | 249 | 277 | 275 |
|--------------------------------|-----|-----|-----|------|-----|------|------|------|-----|-----|-----|-----|-----|
| Prior Year                     | 221 | 190 | 134 | 117  | 122 | 145  | 169  | 196  | 203 | 224 | 236 | 274 | 293 |
| Percent Change from Prior Year | 33% | 38% | 73% | -12% | 3%  | -15% | -17% | -14% | -3% | 3%  | 6%  | 1%  | -6% |