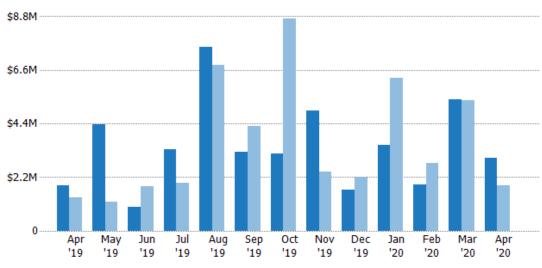

### New Pending Sales Volume

Percent Change from Prior Year

The sum of the sales price of residential properties with accepted offers that were added each month.

Filters Used ZIP: Bridgewater Corners, VT 05035, South Woodstock, VT 05071, Taftsville, VT 05073, Woodstock, VT 05091

Property Type: Condo/Townhouse/Apt, Single Family Residence

| Month/<br>Year | Volume  | % Chg. |
|----------------|---------|--------|
| Apr '20        | \$2.99M | 59.8%  |
| Apr '19        | \$1.87M | 35.6%  |
| Apr '18        | \$1.38M | 52.2%  |

Current Year \$1.87M \$4.35M \$992K \$3.35M \$7.55M \$3.26M \$3.16M \$4.94M \$1.68M \$3.51M \$1.91M \$5.4M \$2.99M \$1.38M \$1.21M \$1.83M \$1.97M \$6.8M \$4.3M \$8.71M \$2.42M \$2.21M \$6.26M \$2.79M \$5.37M \$1.87M Prior Year 36% 261% -46% 70% 11% -24% -64% 104% -24% -44% -32% Percent Change from Prior Year