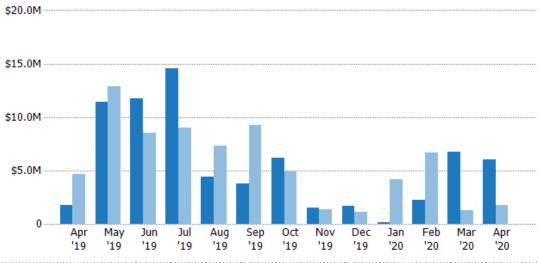

### **New Listing Volume**

Percent Change from Prior Year

The sum of the listing price of residential listings that were added each month.

Filters Used

Current Year

Prior Year

ZIP: Bridgewater Comers, VT 05035, South Woodstock, VT 05071, Taftsville, VT 05073, Woodstock, VT 05091

Property Type: Condo/Townhouse/Apt, Single Family Residence

| Month/<br>Year | Volume  | % Chg. |
|----------------|---------|--------|
| Apr '20        | \$6.04M | 236.2% |
| Apr '19        | \$1.8M  | -61.5% |
| Apr '18        | \$4.66M | 32.8%  |