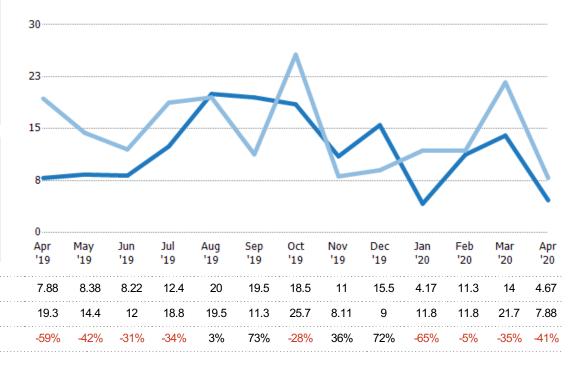

### Months of Inventory

The number of months it would take to exhaust active listings at the current sales rate.

| Filters Used                                                                                                     |
|------------------------------------------------------------------------------------------------------------------|
| ZIP: Bridgewater Comers, VT 05035,<br>South Woodstock, VT 05071,<br>Taftsville, VT 05073, Woodstock, VT<br>05091 |
| Property Type:<br>Condo/Townhouse/Apt, Single<br>Family Residence                                                |

| Month/<br>Year | Months | % Chg. |
|----------------|--------|--------|
| Apr '20        | 4.67   | -40.7% |
| Apr '19        | 7.88   | -59.3% |
| Apr'18         | 19.3   | -51.2% |

Percent Change from Prior Year

Current Year

Prior Year