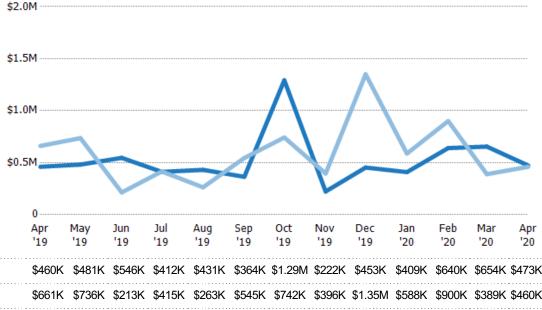

### **Average Sales Price**

Single Family Residence

Condo/Townhouse

The average sales price of the residential properties sold each month.

### Filters Used

ZIP: Bridgewater Comers, VT 05035, South Woodstock, VT 05071, Taftsville, VT 05073, Woodstock, VT 05091

Property Type: Condo/Townhouse/Apt, Single Family Residence

| Month/<br>Year | Price  | % Chg. |
|----------------|--------|--------|
| Apr '20        | \$473K | 2.7%   |
| Apr '19        | \$460K | -30.4% |
| Apr '18        | \$661K | -70.4% |