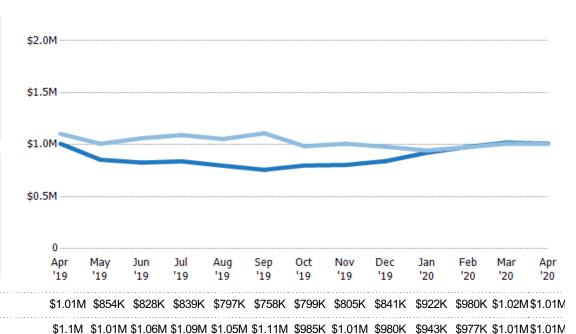

#### **Active Listings**

The number of active residential listings at the end of each month.

Filters Used

ZIP: Bridgewater Comers, VT 05035,
South Woodstock, VT 05071,
Taftsville, VT 05073, Woodstock, VT
05091
Property Type:
Condo/Townhouse/Apt, Single
Family Residence

| Month/<br>Year | Count | % Chg. |
|----------------|-------|--------|
| Apr '20        | 42    | -33.3% |
| Apr '19        | 63    | 8.6%   |
| Apr '18        | 58    | 13.8%  |

### **Active Listing Volume**

Percent Change from Prior Year

Current Year

Prior Year

The sum of the listing price of active residential listings at the end of each month.

Filters Used

ZIP: Bridgewater Comers, VT 05035,
South Woodstock, VT 05071,
Taftsville, VT 05073, Woodstock, VT
05091

Property Type:
Condo/Townhouse/Apt, Single
Family Residence

| Month/<br>Year | Volume  | % Chg. |
|----------------|---------|--------|
| Apr '20        | \$42.4M | -33.3% |
| Apr '19        | \$63.5M | -0.7%  |
| Apr '18        | \$64M   | 17.2%  |