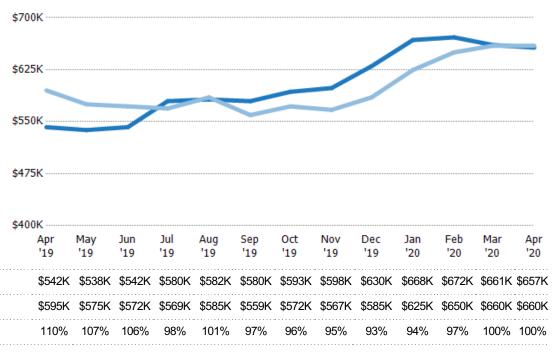

#### **Average Listing Price**

The average listing price of active residential listings at the end of each month.

| Month/<br>Year | Price   | % Chg. |
|----------------|---------|--------|
| Apr '20        | \$1.01M | 0.1%   |
| Apr '19        | \$1.01M | -8.6%  |
| Apr '18        | \$1.1M  | 3%     |

### **Median Listing Price**

Percent Change from Prior Year

Current Year

Prior Year

The median listing price of active residential listings at the end of each month.

| Filters Used                                                                                                     |
|------------------------------------------------------------------------------------------------------------------|
| ZIP: Bridgewater Comers, VT 05035,<br>South Woodstock, VT 05071,<br>Taftsville, VT 05073, Woodstock, VT<br>05091 |
| Property Type:<br>Condo/Townhouse/Apt, Single<br>Family Residence                                                |

| Month/<br>Year | Price  | % Chg. |
|----------------|--------|--------|
| Apr '20        | \$660K | 10.8%  |
| Apr '19        | \$595K | 0%     |
| Apr '18        | \$595K | -17.7% |

Percent Change from Prior Year

| \$70 | 0K       |            |        |        |        |        |        |        |        |        |        |        |        |
|------|----------|------------|--------|--------|--------|--------|--------|--------|--------|--------|--------|--------|--------|
| \$52 | 5K       |            |        |        |        |        |        |        |        |        |        |        |        |
| \$35 | 0K       |            |        |        |        |        |        |        |        |        |        |        |        |
| \$17 | 5K       |            |        |        |        |        |        |        |        |        |        |        |        |
|      | 0<br>Apr | May<br>'19 | Jun    | Jul    | Aug    | Sep    | Oct    | Nov    | Dec    | Jan    | Feb    | Mar    | Apr    |
|      | '19      | '19        | '19    | '19    | '19    | '19    | '19    | '19    | '19    | '20    | '20    | '20    | '20    |
|      | \$595K   | \$575K     | \$572K | \$569K | \$585K | \$559K | \$572K | \$567K | \$585K | \$625K | \$650K | \$660K | \$660K |
|      | \$595K   | \$572K     | \$599K | \$699K | \$640K | \$681K | \$629K | \$655K | \$599K | \$569K | \$595K | \$599K | \$595K |
|      | 0%       | 1%         | -5%    | -19%   | -9%    | -18%   | -9%    | -13%   | -2%    | 10%    | 9%     | 10%    | 11%    |
|      |          |            |        |        |        |        |        |        |        |        |        |        |        |