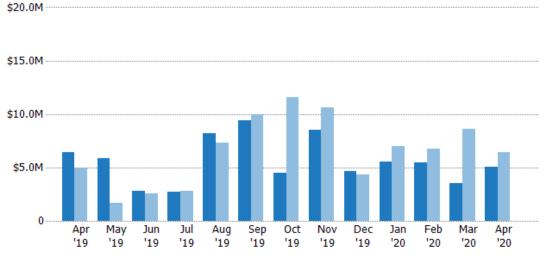

### Pending Sales Volume

Percent Change from Prior Year

Current Year

Prior Year

The sum of the sales price of residential properties with accepted offers that were available at the end of each month.

Filters Used

ZIP: Bridgewater Comers, VT 05035,
South Woodstock, VT 05071,
Taftsville, VT 05073, Woodstock, VT
05091
Property Type:
Condo/Townhouse/Apt, Single
Family Residence

| Month/<br>Year | Volume  | % Chg. |
|----------------|---------|--------|
| Apr '20        | \$5.05M | -21.6% |
| Apr '19        | \$6.45M | 28.9%  |
| Apr '18        | \$5M    | 42%    |