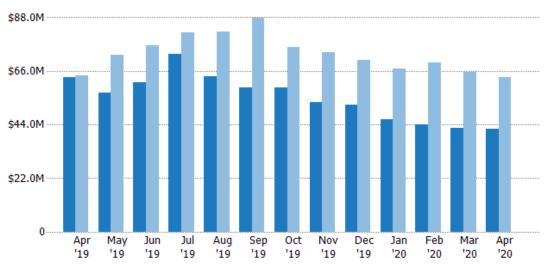

### **Active Listing Volume**

Percent Change from Prior Year

Current Year

Prior Year

The sum of the listing price of active residential listings at the end of each month.

Filters Used

ZIP: Bridgewater Comers, VT 05035,
South Woodstock, VT 05071,
Taftsville, VT 05073, Woodstock, VT
05091

Property Type:
Condo/Townhouse/Apt, Single
Family Residence

| Month/<br>Year | Volume  | % Chg. |
|----------------|---------|--------|
| Apr '20        | \$42.4M | -33.3% |
| Apr '19        | \$63.5M | -0.7%  |
| Apr '18        | \$64M   | 17.2%  |