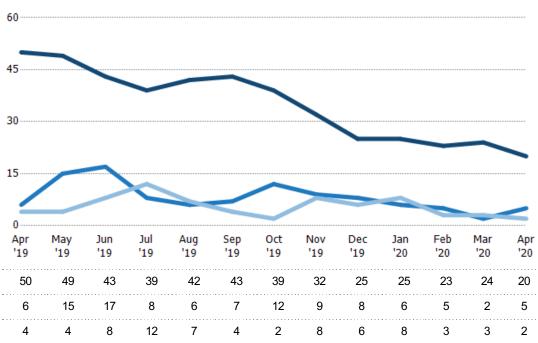

#### **Active Listings**

The number of active residential listings at the end of each month.

| Month/<br>Year | Count | % Chg. |
|----------------|-------|--------|
| Apr '20        | 20    | -60%   |
| Apr '19        | 50    | 56.3%  |
| Apr '18        | 32    | 31.3%  |

| Month/<br>Year | Volume  | % Chg. |
|----------------|---------|--------|
| Apr '20        | \$8.34M | -56.5% |
| Apr '19        | \$19.2M | 12.5%  |
| Apr '18        | \$17M   | 27.8%  |