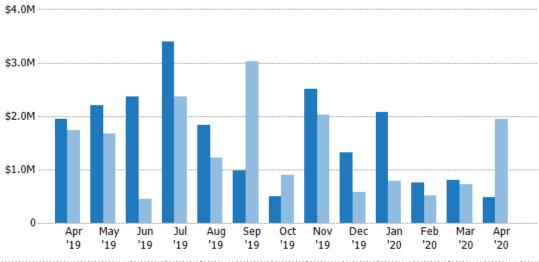

#### **Closed Sales Volume**

Percent Change from Prior Year

Current Year

Prior Year

The sum of the sales price of residential properties sold each month.

ZIP: Vergennes, VT 05491
Property Type:
Condo/Townhouse/Apt, Single
Family Residence

| Month/<br>Year | Volume  | % Chg. |
|----------------|---------|--------|
| Apr '20        | \$484K  | -75.1% |
| Apr '19        | \$1.94M | 12.4%  |
| Apr '18        | \$1.73M | -88.2% |

 Current Year
 \$1.94M
 \$2.21M
 \$2.37M
 \$3.39M
 \$1.84M
 \$986K
 \$490K
 \$2.5M
 \$1.32M
 \$2.08M
 \$754K
 \$804K
 \$484K

 Prior Year
 \$1.73M
 \$1.67M
 \$446K
 \$2.37M
 \$1.22M
 \$3.02M
 \$896K
 \$2.03M
 \$577K
 \$789K
 \$509K
 \$7.19K
 \$1.94M

 Percent Change from Prior Year
 12%
 32%
 432%
 43%
 51%
 -67%
 -45%
 23%
 129%
 163%
 48%
 12%
 -75%