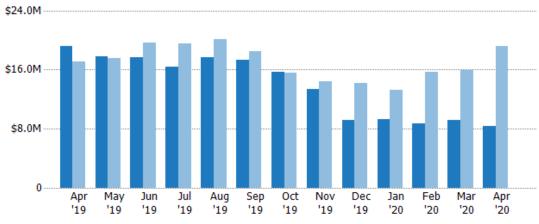

### **Active Listing Volume**

Percent Change from Prior Year

Current Year

Prior Year

The sum of the listing price of active residential listings at the end of each month.

ZIP: Vergennes, VT 05491
Property Type:
Condo/Townhouse/Apt, Single
Family Residence

| Month/<br>Year | Volume  | % Chg. |
|----------------|---------|--------|
| Apr '20        | \$8.34M | -56.5% |
| Apr '19        | \$19.2M | 12.5%  |
| Apr '18        | \$17M   | 27.8%  |