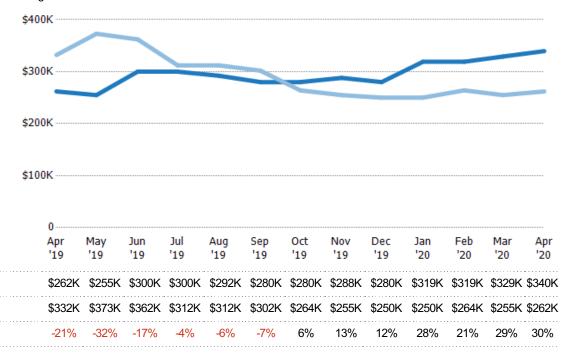

#### **Median Sales Price**

The median sales price of the residential properties sold each month.

| Month/<br>Year | Price  | % Chg. |
|----------------|--------|--------|
| Apr '20        | \$242K | -47.2% |
| Apr '19        | \$458K | 75.5%  |
| Apr '18        | \$261K | -22%   |

| Current Year                   | \$458K | \$523K | \$241K | \$238K | \$210K | \$221K | \$245K | \$246K | \$195K | \$283K | \$260K | \$279K | \$242K |
|--------------------------------|--------|--------|--------|--------|--------|--------|--------|--------|--------|--------|--------|--------|--------|
| Prior Year                     | \$261K | \$280K | \$223K | \$299K | \$229K | \$260K | \$301K | \$340K | \$289K | \$235K | \$255K | \$157K | \$458K |
| Percent Change from Prior Year | 75%    | 87%    | 8%     | -20%   | -8%    | -15%   | -19%   | -28%   | -32%   | 20%    | 2%     | 78%    | -47%   |