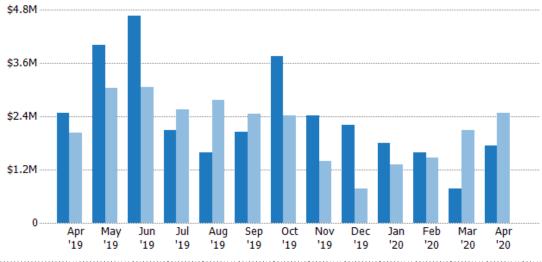

### New Pending Sales Volume

Percent Change from Prior Year

The sum of the sales price of residential properties with accepted offers that were added each month.

Current Year

Percent Change from Prior Year