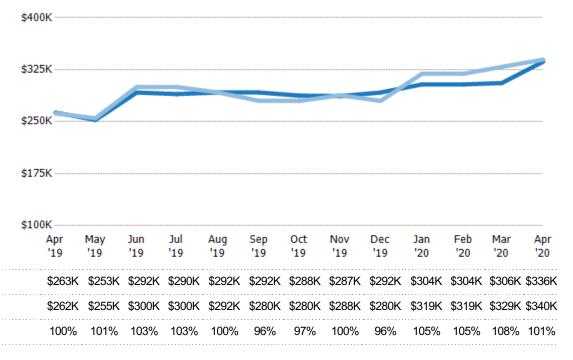

#### Median Listing Price

Percent Change from Prior Year

Current Year

Prior Year

The median listing price of active residential listings at the end of each month.

ZIP: Vergennes, VT 05491
Property Type:
Condo/Townhouse/Apt, Single
Family Residence

| Month/<br>Year | Price  | % Chg. |
|----------------|--------|--------|
| Apr '20        | \$340K | 29.6%  |
| Apr '19        | \$262K | -21.1% |
| Apr '18        | \$332K | 0%     |

Percent Change from Prior Year