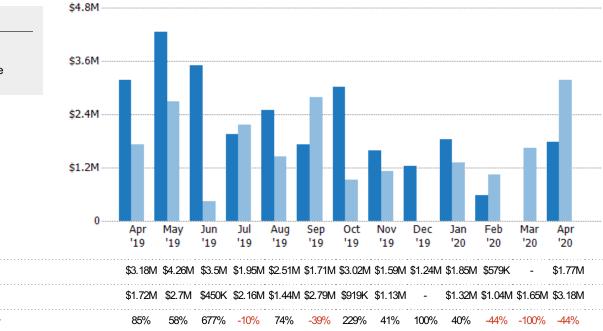

#### **Closed Sales Volume**

Percent Change from Prior Year

Current Year

Prior Year

The sum of the sales price of residential properties sold each month.

ZIP: Vergennes, VT 05491
Property Type:
Condo/Townhouse/Apt, Single
Family Residence

| Month/<br>Year | Volume  | % Chg. |
|----------------|---------|--------|
| Apr '20        | \$484K  | -75.1% |
| Apr '19        | \$1.94M | 12.4%  |
| Apr '18        | \$1.73M | -88.2% |

 Current Year
 \$1.94M
 \$2.21M
 \$2.37M
 \$3.39M
 \$1.84M
 \$986K
 \$490K
 \$2.5M
 \$1.32M
 \$2.08M
 \$754K
 \$804K
 \$484K

 Prior Year
 \$1.73M
 \$1.67M
 \$446K
 \$2.37M
 \$1.22M
 \$3.02M
 \$896K
 \$2.03M
 \$577K
 \$789K
 \$509K
 \$7.19K
 \$1.94M

 Percent Change from Prior Year
 12%
 32%
 432%
 43%
 51%
 -67%
 -45%
 23%
 129%
 163%
 48%
 12%
 -75%