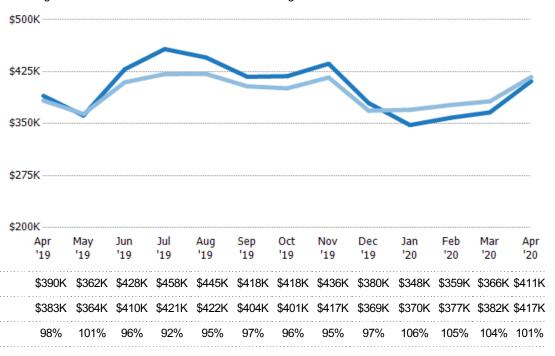

#### **Average Listing Price**

The average listing price of active residential listings at the end of each month.

### Average Sales Price vs Average Listing Price

The average sales price as a percentage of the average listing price for properties sold each month.

ZIP: Vergennes, VT 05491
Property Type:
Condo/Townhouse/Apt, Single
Family Residence

Avg List Price

Avg Sales Price

Avg Sales Price as a % of Avg List Price

Median List Price

Median Sales Price