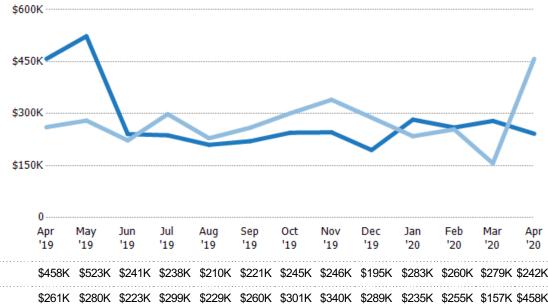

#### **Median Sales Price**

The median sales price of the residential properties sold each month.

| Month/<br>Year | Price  | % Chg. |
|----------------|--------|--------|
| Apr '20        | \$242K | -47.2% |
| Apr '19        | \$458K | 75.5%  |
| Apr '18        | \$261K | -22%   |

| Current Year                   | \$458K | \$523K | \$241K | \$238K | \$210K | \$221K | \$245K | \$246K | \$195K | \$283K | \$260K | \$279K | \$242K |
|--------------------------------|--------|--------|--------|--------|--------|--------|--------|--------|--------|--------|--------|--------|--------|
| Prior Year                     | \$261K | \$280K | \$223K | \$299K | \$229K | \$260K | \$301K | \$340K | \$289K | \$235K | \$255K | \$157K | \$458K |
| Percent Change from Prior Year | 75%    | 87%    | 8%     | -20%   | -8%    | -15%   | -19%   | -28%   | -32%   | 20%    | 2%     | 78%    | -47%   |