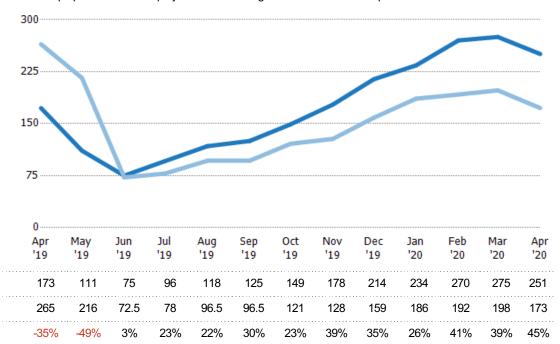

#### Median Days in RPR

The median number of days between when residential properties are first displayed as active listings in RPR and when accepted offers have been noted in RPR

| Month/<br>Year | Days | % Chg. |
|----------------|------|--------|
| Apr '20        | 251  | 45.2%  |
| Apr '19        | 173  | -34.8% |
| Apr '18        | 265  | -39.7% |