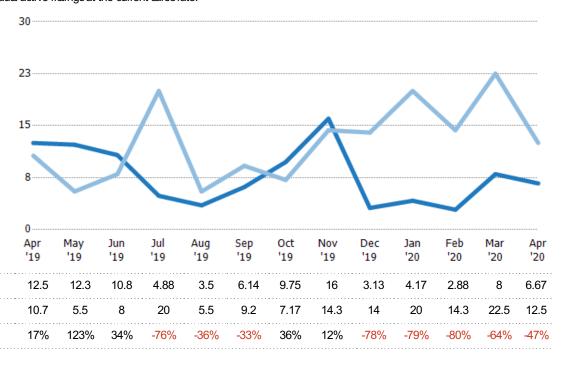

### Months of Inventory

Percent Change from Prior Year

Current Year

Prior Year

The number of months it would take to exhaust active listings at the current sales rate.

Filters Used ZIP: Vergennes, VT 05491 Property Type: Condo/Townhouse/Apt, Single Family Residence

| Month/<br>Year | Months | % Chg. |
|----------------|--------|--------|
| Apr '20        | 6.67   | -46.7% |
| Apr '19        | 12.5   | 17.2%  |
| Apr '18        | 10.7   | 31.3%  |

Percent Change from Prior Year