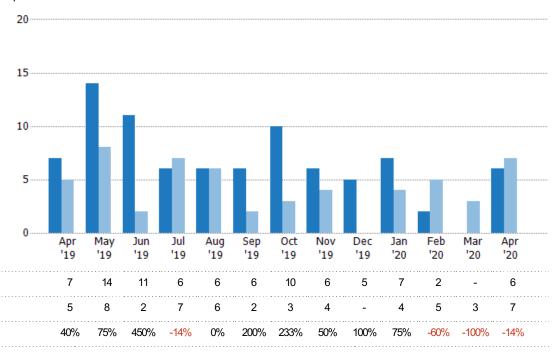

#### **Closed Sales**

The total number of residential properties sold each month.

| Month/<br>Year | Volume  | % Chg. |
|----------------|---------|--------|
| Apr '20        | \$484K  | -75.1% |
| Apr '19        | \$1.94M | 12.4%  |
| Apr '18        | \$1.73M | -88.2% |

 Current Year
 \$1.94M
 \$2.21M
 \$2.37M
 \$3.39M
 \$1.84M
 \$986K
 \$490K
 \$2.5M
 \$1.32M
 \$2.08M
 \$754K
 \$804K
 \$484K

 Prior Year
 \$1.73M
 \$1.67M
 \$446K
 \$2.37M
 \$1.22M
 \$3.02M
 \$896K
 \$2.03M
 \$577K
 \$789K
 \$509K
 \$7.19K
 \$1.94M

 Percent Change from Prior Year
 12%
 32%
 432%
 43%
 51%
 -67%
 -45%
 23%
 129%
 163%
 48%
 12%
 -75%