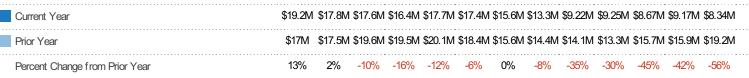

### **Active Listing Volume**

Percent Change from Prior Year

Current Year

Prior Year

The sum of the listing price of active residential listings at the end of each month.

ZIP: Vergennes, VT 05491
Property Type:
Condo/Townhouse/Apt, Single
Family Residence

| Month/<br>Year | Volume  | % Chg. |
|----------------|---------|--------|
| Apr '20        | \$8.34M | -56.5% |
| Apr '19        | \$19.2M | 12.5%  |
| Apr '18        | \$17M   | 27.8%  |