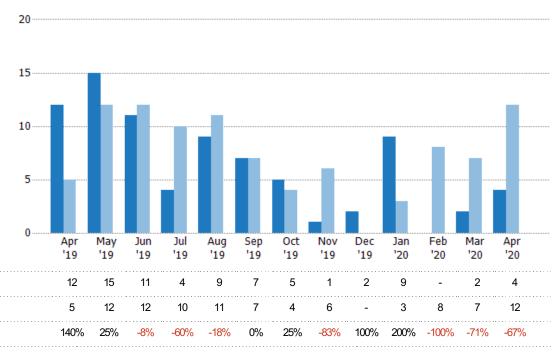

#### **New Listings**

The number of new residential listings that were added each month.

#### **Active Listings**

The number of active residential listings at the end of each month.

| Month/<br>Year | Count | % Chg. |
|----------------|-------|--------|
| Apr '20        | 20    | -60%   |
| Apr '19        | 50    | 56.3%  |
| Apr '18        | 32    | 31.3%  |

#### **Pending Sales**

The number of residential properties with accepted offers that were available at the end each month.

| Month/<br>Year | Count | % Chg. |
|----------------|-------|--------|
| Apr '20        | 5     | -16.7% |
| Apr '19        | 6     | 0%     |
| Apr '18        | 6     | 16.7%  |

#### **Closed Sales**

The total number of residential properties sold each month.