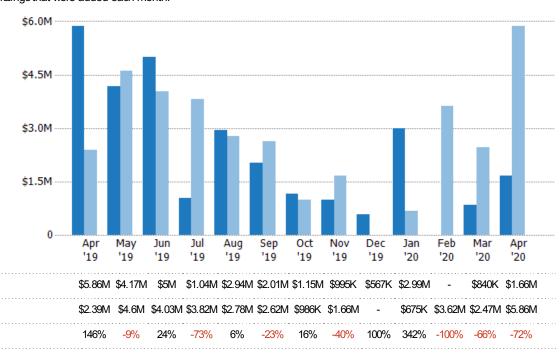

### New Listing Volume

Percent Change from Prior Year

Current Year

Prior Year

The sum of the listing price of residential listings that were added each month.

ZIP: Vergennes, VT 05491
Property Type:
Condo/Townhouse/Apt, Single
Family Residence

| Month/<br>Year | Volume  | % Chg. |
|----------------|---------|--------|
| Apr '20        | \$8.34M | -56.5% |
| Apr '19        | \$19.2M | 12.5%  |
| Apr '18        | \$17M   | 27.8%  |

| Month/<br>Year | Volume  | % Chg. |
|----------------|---------|--------|
| Apr '20        | \$1.75M | -29.5% |
| Apr '19        | \$2.48M | 22.3%  |
| Apr '18        | \$2.03M | 10.9%  |

 Current Year
 \$2.48M \$4.01M \$4.67M \$2.09M \$1.58M \$2.05M \$3.75M \$2.42M \$2.21M \$1.8M \$1.58M \$778K \$1.75M

 Prior Year
 \$2.03M \$3.05M \$3.06M \$2.56M \$2.78M \$2.46M \$2.41M \$1.4M \$777K \$1.32M \$1.48M \$2.1M \$2.48M

 Percent Change from Prior Year
 22% 32% 53% -18% -43% -16% 56% 73% 185% 37% 7% -63% -29%

| Month/<br>Year | Volume  | % Chg. |
|----------------|---------|--------|
| Apr '20        | \$484K  | -75.1% |
| Apr '19        | \$1.94M | 12.4%  |
| Apr '18        | \$1.73M | -88.2% |

 Current Year
 \$1.94M
 \$2.21M
 \$2.37M
 \$3.39M
 \$1.84M
 \$986K
 \$490K
 \$2.5M
 \$1.32M
 \$2.08M
 \$754K
 \$804K
 \$484K

 Prior Year
 \$1.73M
 \$1.67M
 \$446K
 \$2.37M
 \$1.22M
 \$3.02M
 \$896K
 \$2.03M
 \$577K
 \$789K
 \$509K
 \$7.19K
 \$1.94M

 Percent Change from Prior Year
 12%
 32%
 432%
 43%
 51%
 -67%
 -45%
 23%
 129%
 163%
 48%
 12%
 -75%