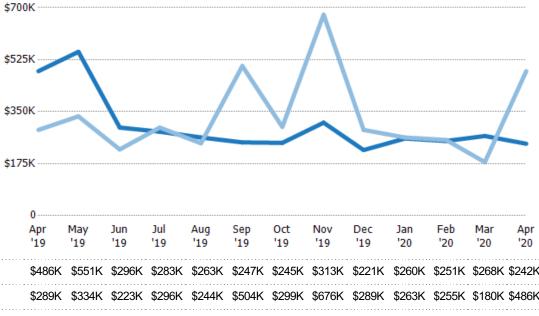

### **Average Sales Price**

Single Family Residence

Condo/Townhouse

The average sales price of the residential properties sold each month.

Filters Used ZIP: Vergennes, VT 05491 Property Type: Condo/Townhouse/Apt, Single Family Residence

| Month/<br>Year | Price  | % Chg. |
|----------------|--------|--------|
| Apr '20        | \$242K | -50.2% |
| Apr '19        | \$486K | 68.5%  |
| Apr '18        | \$289K | -29.5% |

| Current Year                   | \$486K | \$551K | \$296K | \$283K | \$263K | \$247K | \$245K | \$313K | \$221K | \$260K | \$251K | \$268K | \$242K |
|--------------------------------|--------|--------|--------|--------|--------|--------|--------|--------|--------|--------|--------|--------|--------|
| Prior Year                     | \$289K | \$334K | \$223K | \$296K | \$244K | \$504K | \$299K | \$676K | \$289K | \$263K | \$255K | \$180K | \$486K |
| Percent Change from Prior Year | 69%    | 65%    | 33%    | -5%    | 8%     | -51%   | -18%   | -54%   | -24%   | -1%    | -1%    | 49%    | -50%   |