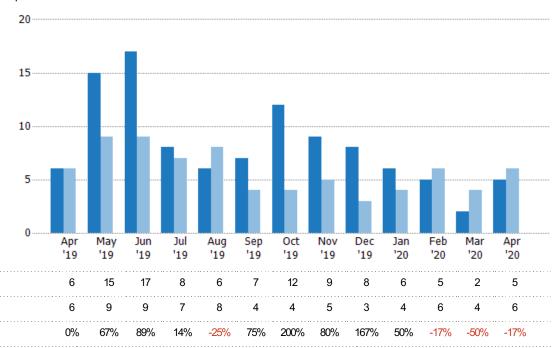

#### **New Pending Sales**

The number of residential properties with accepted offers that were added each month.

### New Pending Sales Volume

Percent Change from Prior Year

The sum of the sales price of residential properties with accepted offers that were added each month.

Current Year

Percent Change from Prior Year