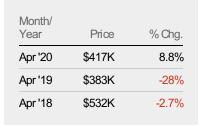

#### **Average Listing Price**

The average listing price of active residential listings at the end of each month.

| Month/<br>Year | Price  | % Chg. |
|----------------|--------|--------|
| Apr '20        | \$340K | 29.6%  |
| Apr '19        | \$262K | -21.1% |
| Apr '18        | \$332K | 0%     |

Percent Change from Prior Year