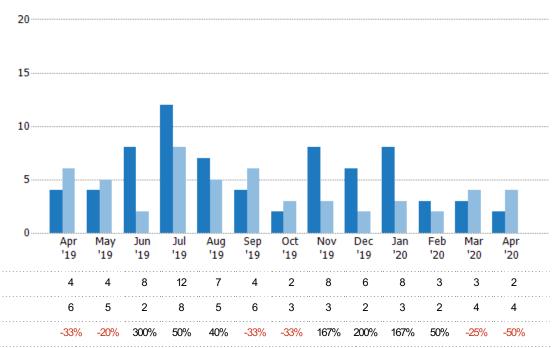

#### **New Pending Sales**

The number of residential properties with accepted offers that were added each month.

### New Pending Sales Volume

Percent Change from Prior Year

The sum of the sales price of residential properties with accepted offers that were added each month.

Current Year

Percent Change from Prior Year