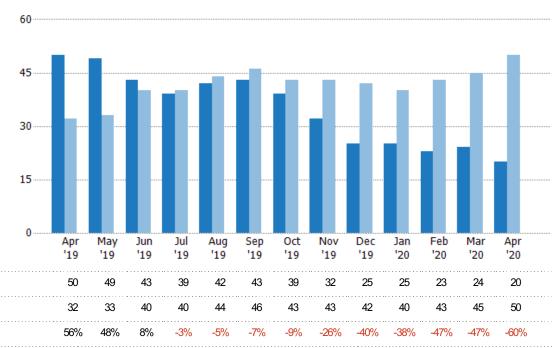

#### **Active Listings**

The number of active residential listings at the end of each month.

| Month/<br>Year | Count | % Chg. |
|----------------|-------|--------|
| Apr '20        | 20    | -60%   |
| Apr '19        | 50    | 56.3%  |
| Apr '18        | 32    | 31.3%  |

| Month/<br>Year | Volume  | % Chg. |
|----------------|---------|--------|
| Apr '20        | \$8.34M | -56.5% |
| Apr '19        | \$19.2M | 12.5%  |
| Apr '18        | \$17M   | 27.8%  |