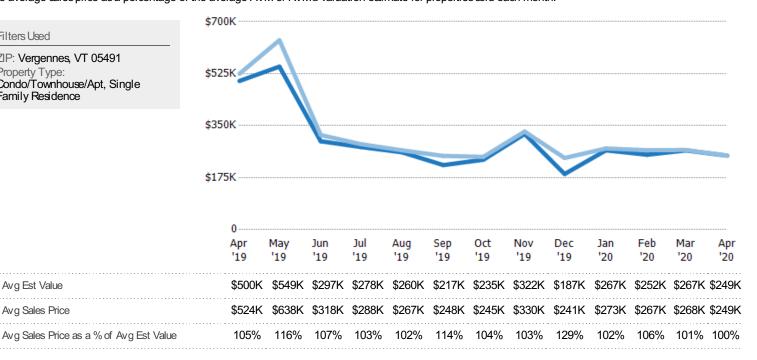

#### Average Listing Price vs Average Est Value

The average listing price as a percentage of the average AVM or RVM® valuation estimate for active listings each month.

ZIP: Vergennes, VT 05491
Property Type:
Condo/Townhouse/Apt, Single
Family Residence

Avg Listing Price as a % of Avg Est Value

Median Est Value

Median Listing Price

Med Listing Price as a % of Med Est Value