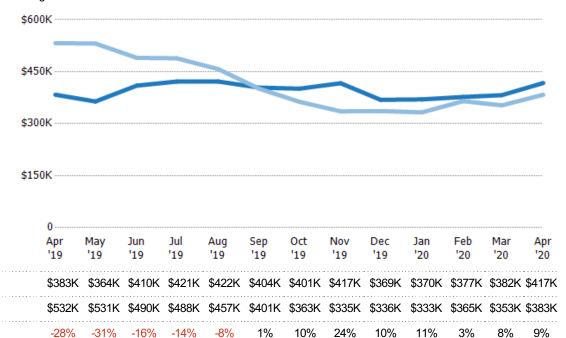

### **Average Sales Price**

Single Family Residence

Condo/Townhouse

The average sales price of the residential properties sold each month.

Filters Used ZIP: Vergennes, VT 05491 Property Type: Condo/Townhouse/Apt, Single Family Residence

| Month/<br>Year | Price  | % Chg. |
|----------------|--------|--------|
| Apr '20        | \$242K | -50.2% |
| Apr '19        | \$486K | 68.5%  |
| Apr '18        | \$289K | -29.5% |

| Current Year                   | \$486K | \$551K | \$296K | \$283K | \$263K | \$247K | \$245K | \$313K | \$221K | \$260K | \$251K | \$268K | \$242K |
|--------------------------------|--------|--------|--------|--------|--------|--------|--------|--------|--------|--------|--------|--------|--------|
| Prior Year                     | \$289K | \$334K | \$223K | \$296K | \$244K | \$504K | \$299K | \$676K | \$289K | \$263K | \$255K | \$180K | \$486K |
| Percent Change from Prior Year | 69%    | 65%    | 33%    | -5%    | 8%     | -51%   | -18%   | -54%   | -24%   | -1%    | -1%    | 49%    | -50%   |