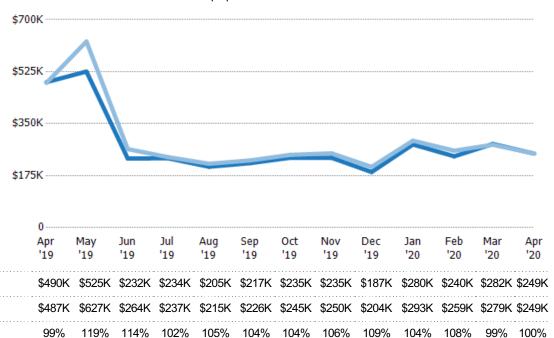

#### **Closed Sales Volume**

Percent Change from Prior Year

Current Year

Prior Year

The sum of the sales price of residential properties sold each month.

ZIP: Vergennes, VT 05491
Property Type:
Condo/Townhouse/Apt, Single
Family Residence

| Month/<br>Year | Volume  | % Chg. |
|----------------|---------|--------|
| Apr '20        | \$484K  | -75.1% |
| Apr '19        | \$1.94M | 12.4%  |
| Apr '18        | \$1.73M | -88.2% |

 Current Year
 \$1.94M
 \$2.21M
 \$2.37M
 \$3.39M
 \$1.84M
 \$986K
 \$490K
 \$2.5M
 \$1.32M
 \$2.08M
 \$754K
 \$804K
 \$484K

 Prior Year
 \$1.73M
 \$1.67M
 \$446K
 \$2.37M
 \$1.22M
 \$3.02M
 \$896K
 \$2.03M
 \$577K
 \$789K
 \$509K
 \$7.19K
 \$1.94M

 Percent Change from Prior Year
 12%
 32%
 432%
 43%
 51%
 -67%
 -45%
 23%
 129%
 163%
 48%
 12%
 -75%