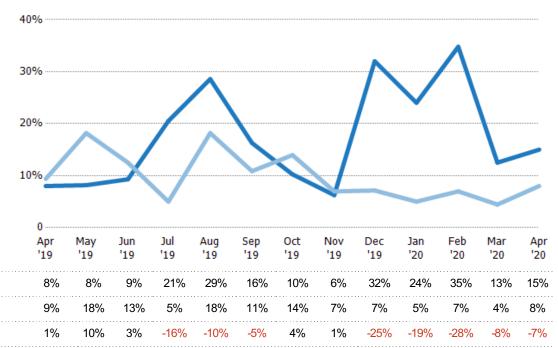

#### **Absorption Rate**

The percentage of inventory sold per month.

| Month/<br>Year | Rate | Chg.   |
|----------------|------|--------|
| Apr '20        | 15%  | -7%    |
| Apr '19        | 8%   | 1.4%   |
| Apr '18        | 9%   | -23.8% |

#### **Pending Sales**

The number of residential properties with accepted offers that were available at the end each month.

| Month/<br>Year | Count | % Chg. |
|----------------|-------|--------|
| Apr '20        | 5     | -16.7% |
| Apr '19        | 6     | 0%     |
| Apr '18        | 6     | 16.7%  |

| Month/<br>Year | Volume  | % Chg. |
|----------------|---------|--------|
| Apr '20        | \$1.75M | -29.5% |
| Apr '19        | \$2.48M | 22.3%  |
| Apr '18        | \$2.03M | 10.9%  |

 Current Year
 \$2.48M \$4.01M \$4.67M \$2.09M \$1.58M \$2.05M \$3.75M \$2.42M \$2.21M \$1.8M \$1.58M \$778K \$1.75M

 Prior Year
 \$2.03M \$3.05M \$3.06M \$2.56M \$2.78M \$2.46M \$2.41M \$1.4M \$777K \$1.32M \$1.48M \$2.1M \$2.48M

 Percent Change from Prior Year
 22% 32% 53% -18% -43% -16% 56% 73% 185% 37% 7% -63% -29%