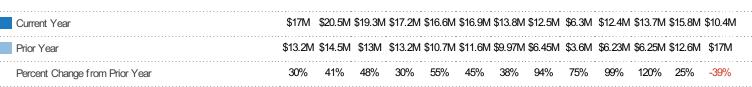

### New Pending Sales Volume

Percent Change from Prior Year

The sum of the sales price of residential properties with accepted offers that were added each month.

Filters Used

State: VT
County: Franklin County, Vermont
Property Type:
Condo/Townhouse/Apt, Single
Family Residence

| Month/<br>Year | Volume  | % Chg. |
|----------------|---------|--------|
| Apr '20        | \$10.4M | -39%   |
| Apr '19        | \$17M   | 29.5%  |
| Apr '18        | \$13.2M | -36.6% |