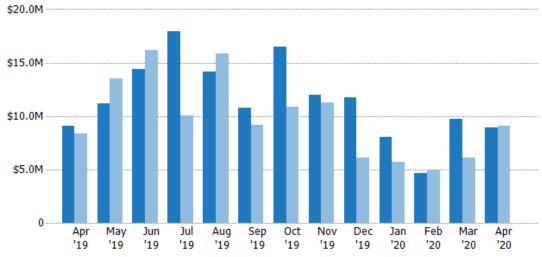

#### **Closed Sales Volume**

Percent Change from Prior Year

Current Year

Prior Year

The sum of the sales price of residential properties sold each month.

Filters Used
State: VT
County: Franklin County, Vermont
Property Type:
Condo/Townhouse/Apt, Single
Family Residence