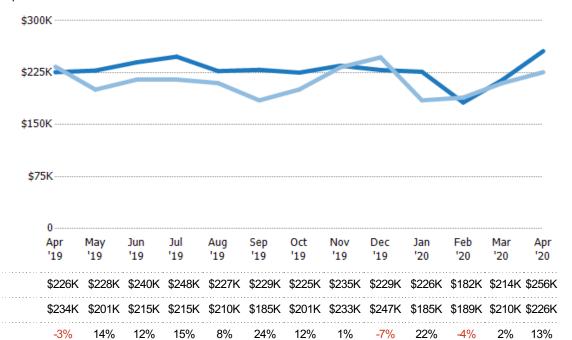

#### **Median Sales Price**

The median sales price of the residential properties sold each month.

Current Year

Prior Year