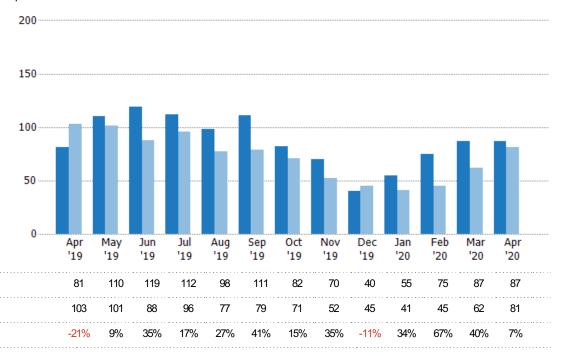

#### **Pending Sales**

The number of residential properties with accepted offers that were available at the end each month.

| Month/<br>Year | Count | % Chg. |
|----------------|-------|--------|
| Apr '20        | 202   | -33.3% |
| Apr '19        | 303   | -7.1%  |
| Apr '18        | 326   | -2.5%  |