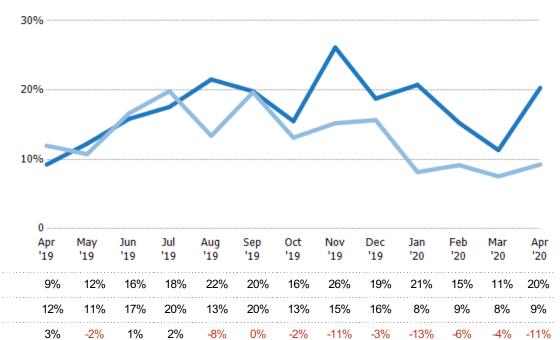

### Months of Inventory

Percent Change from Prior Year

Current Year

Prior Year

The number of months it would take to exhaust active listings at the current sales rate.

20

15

12%

30%

16%

-1%

Filters Used

State: VT
County: Franklin County, Vermont
Property Type:
Condo/Townhouse/Apt, Single
Family Residence

| Family Res     | nhouse/Apt, S<br>dence | 10     |                 |            |            |            |            |            |            |            |            | <b>/</b>   |            |            |            |
|----------------|------------------------|--------|-----------------|------------|------------|------------|------------|------------|------------|------------|------------|------------|------------|------------|------------|
| Month/<br>Year | Months                 | % Chg. | 5               |            |            |            | <u></u>    |            | $\langle$  |            |            |            |            | <b>^</b>   |            |
| Apr '20        | 4.93                   | -54.5% | J               |            |            |            |            |            |            |            |            |            |            |            |            |
| Apr '19        | 10.8                   | 29.5%  |                 |            |            |            |            |            |            |            |            |            |            |            |            |
| Apr '18        | 8.36                   | 11.9%  | 0<br>Apr<br>'19 | May<br>'19 | Jun<br>'19 | Jul<br>'19 | Aug<br>'19 | Sep<br>'19 | Oct<br>'19 | Nov<br>'19 | Dec<br>'19 | Jan<br>'20 | Feb<br>'20 | Mar<br>'20 | Apr<br>'20 |
| Current Yea    | ar                     |        | 10.8            | 8.16       | 6.31       | 5.69       | 4.65       | 5.05       | 6.45       | 3.83       | 5.33       | 4.82       | 6.56       | 8.83       | 4.93       |
| Prior Year     |                        |        | 8.36            | 9.3        | 6.02       | 5.04       | 7.47       | 5.08       | 7.62       | 6.58       | 6.39       | 12.2       | 10.9       | 13.3       | 10.8       |
| Doroont Ch     | ange from Prior        | Voor   | 29%             | -12%       | 5%         | 13%        | -38%       | -1%        | -15%       | -42%       | -17%       | -61%       | -40%       | -33%       | -54%       |

-14%

-3%

-1%

-2%

-2%

6%

-7%

-20%

-28%