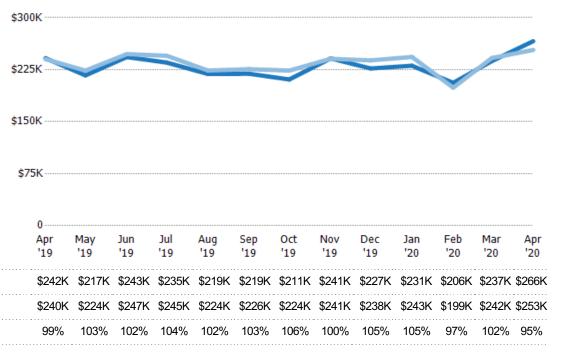

#### Average Sales Price vs Average Listing Price

The average sales price as a percentage of the average listing price for properties sold each month.

State: VT
County: Franklin County, Vermont
Property Type:
Condo/Townhouse/Apt, Single
Family Residence

Percent Change from Prior Year

Avg List Price

Avg Sales Price

Avg Sales Price as a % of Avg List Price

Median List Price

Median Sales Price

| Month/<br>Year | Price  | % Chg. |
|----------------|--------|--------|
| Apr '20        | \$249K | 3.7%   |
| Apr '19        | \$240K | 6.3%   |
| Apr '18        | \$226K | -12.6% |

| Current Year                   | \$240K | \$219K | \$244K | \$243K | \$221K | \$221K | \$220K | \$234K | \$234K | \$237K | \$196K | \$237K | \$249K |
|--------------------------------|--------|--------|--------|--------|--------|--------|--------|--------|--------|--------|--------|--------|--------|
| Prior Year                     | \$226K | \$226K | \$219K | \$205K | \$224K | \$195K | \$209K | \$230K | \$243K | \$204K | \$216K | \$219K | \$240K |
| Percent Change from Prior Year | 6%     | -3%    | 12%    | 19%    | -1%    | 13%    | 5%     | 2%     | -3%    | 16%    | -9%    | 8%     | 4%     |