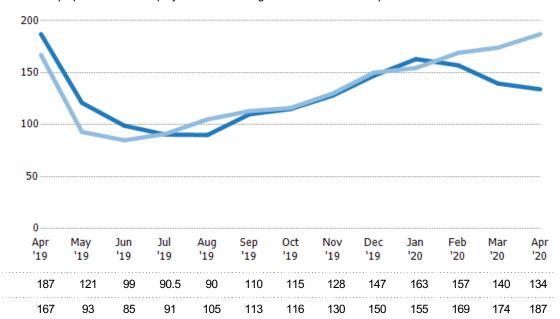

#### Median Days in RPR

The median number of days between when residential properties are first displayed as active listings in RPR and when accepted offers have been noted in RPR.