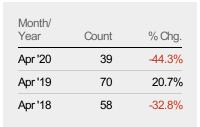

#### **New Pending Sales**

The number of residential properties with accepted offers that were added each month.