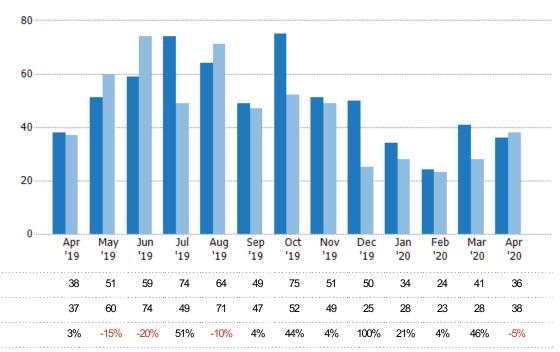

#### **Closed Sales**

The total number of residential properties sold each month.

State: VT
County: Franklin County, Vermont
Property Type:
Condo/Townhouse/Apt, Single
Family Residence