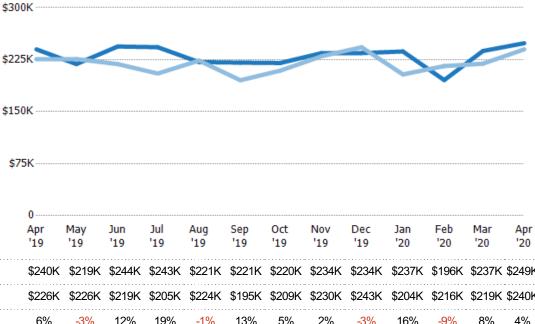

### **Average Sales Price**

Single Family Residence

Condo/Townhouse

The average sales price of the residential properties sold each month.

Filters Used State: VT County: Franklin County, Vermont Property Type: Condo/Townhouse/Apt, Single Family Residence

| Month/<br>Year | Price  | % Chg. |
|----------------|--------|--------|
| Apr '20        | \$249K | 3.7%   |
| Apr '19        | \$240K | 6.3%   |
| Apr '18        | \$226K | -12.6% |

| Current Year                   | \$240K | \$219K | \$244K | \$243K | \$221K | \$221K | \$220K | \$234K | \$234K | \$237K | \$196K | \$237K | \$249K |
|--------------------------------|--------|--------|--------|--------|--------|--------|--------|--------|--------|--------|--------|--------|--------|
| Prior Year                     | \$226K | \$226K | \$219K | \$205K | \$224K | \$195K | \$209K | \$230K | \$243K | \$204K | \$216K | \$219K | \$240K |
| Percent Change from Prior Year | 6%     | -3%    | 12%    | 19%    | -1%    | 13%    | 5%     | 2%     | -3%    | 16%    | -9%    | 8%     | 4%     |