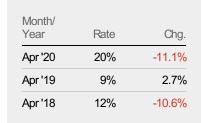

#### **Absorption Rate**

The percentage of inventory sold per month.

State: VT
County: Franklin County, Vermont
Property Type:
Condo/Townhouse/Apt, Single
Family Residence

Current Year

Change from Prior Year

30%

16%

-1%

Filters Used

State: VT
County: Franklin County, Vermont
Property Type:
Condo/Townhouse/Apt, Single
Family Residence

| Family Res     | nhouse/Apt, S<br>dence | 10     |                 |            |            |            |            |            |            |            |            | <b>/</b>   |            |            |            |
|----------------|------------------------|--------|-----------------|------------|------------|------------|------------|------------|------------|------------|------------|------------|------------|------------|------------|
| Month/<br>Year | Months                 | % Chg. | 5               |            |            |            | <u></u>    |            | $\langle$  |            |            |            |            | <b>^</b>   |            |
| Apr '20        | 4.93                   | -54.5% | J               |            |            |            |            |            |            |            |            |            |            |            |            |
| Apr '19        | 10.8                   | 29.5%  |                 |            |            |            |            |            |            |            |            |            |            |            |            |
| Apr '18        | 8.36                   | 11.9%  | 0<br>Apr<br>'19 | May<br>'19 | Jun<br>'19 | Jul<br>'19 | Aug<br>'19 | Sep<br>'19 | Oct<br>'19 | Nov<br>'19 | Dec<br>'19 | Jan<br>'20 | Feb<br>'20 | Mar<br>'20 | Apr<br>'20 |
| Current Yea    | ar                     |        | 10.8            | 8.16       | 6.31       | 5.69       | 4.65       | 5.05       | 6.45       | 3.83       | 5.33       | 4.82       | 6.56       | 8.83       | 4.93       |
| Prior Year     |                        |        | 8.36            | 9.3        | 6.02       | 5.04       | 7.47       | 5.08       | 7.62       | 6.58       | 6.39       | 12.2       | 10.9       | 13.3       | 10.8       |
| Doroont Ch     | ange from Prior        | Voor   | 29%             | -12%       | 5%         | 13%        | -38%       | -1%        | -15%       | -42%       | -17%       | -61%       | -40%       | -33%       | -54%       |

-14%

-3%

-1%

-2%

-2%

6%

-7%

-20%

-28%