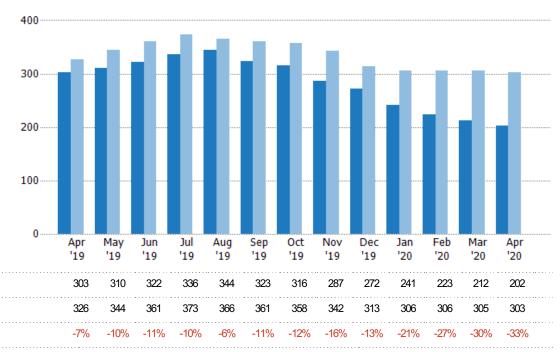

#### **Active Listings**

The number of active residential listings at the end of each month.

Filters Used

State: VT
County: Franklin County, Vermont
Property Type:
Condo/Townhouse/Apt, Single
Family Residence

| Month/<br>Year | Count | % Chg. |
|----------------|-------|--------|
| Apr '20        | 202   | -33.3% |
| Apr '19        | 303   | -7.1%  |
| Apr '18        | 326   | -2.5%  |