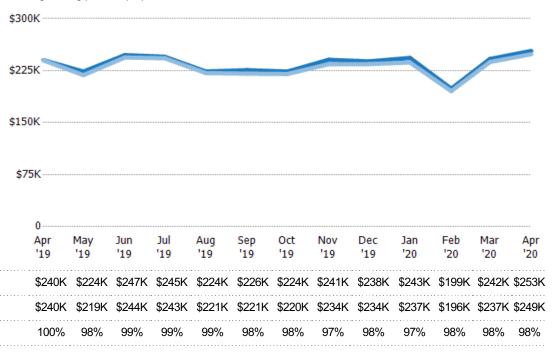

#### Average Sales Price vs Average Listing Price

The average sales price as a percentage of the average listing price for properties sold each month.

State: VT
County: Franklin County, Vermont
Property Type:
Condo/Townhouse/Apt, Single
Family Residence

Percent Change from Prior Year

Avg List Price

Avg Sales Price

Avg Sales Price as a % of Avg List Price

Median List Price

Median Sales Price