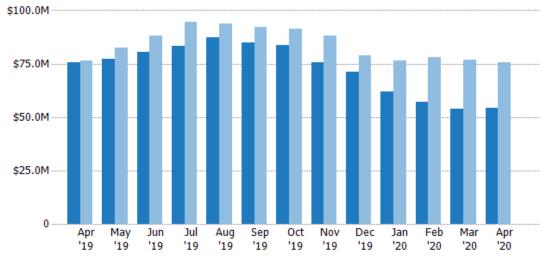

#### **Active Listing Volume**

Percent Change from Prior Year

Current Year

Prior Year

The sum of the listing price of active residential listings at the end of each month.

State: VT
County: Franklin County, Vermont
Property Type:
Condo/Townhouse/Apt, Single
Family Residence

| Volume  | % Chg.             |
|---------|--------------------|
| \$54.1M | -28.3%             |
| \$75.4M | -1.2%              |
| \$76.4M | -3.8%              |
|         | \$54.1M<br>\$75.4M |