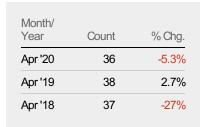

#### **Closed Sales**

The total number of residential properties sold each month.

State: VT
County: Franklin County, Vermont
Property Type:
Condo/Townhouse/Apt, Single
Family Residence

| Month/<br>Year | Volume  | % Chg. |
|----------------|---------|--------|
| Apr '20        | \$8.95M | -1.8%  |
| Apr '19        | \$9.11M | 9.1%   |
| Apr '18        | \$8.35M | -36.2% |