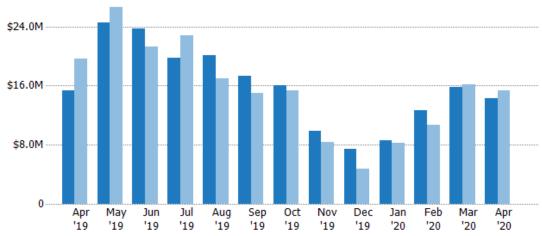

#### **New Listing Volume**

Percent Change from Prior Year

Current Year

Prior Year

The sum of the listing price of residential listings that were added each month.

State: VT
County: Franklin County, Vermont
Property Type:
Condo/Townhouse/Apt, Single
Family Residence

| Volume  | % Chg.             |
|---------|--------------------|
| \$14.3M | -7%                |
| \$15.4M | -21.8%             |
| \$19.7M | -15.7%             |
|         | \$14.3M<br>\$15.4M |

 Current Year
 \$15.4M \$24.5M \$23.7M \$19.7M \$20.1M \$17.3M \$16M \$9.82M \$7.39M \$8.59M \$12.6M \$15.9M \$14.3M

 Prior Year
 \$19.7M \$26.6M \$21.3M \$22.8M \$17M \$15M \$15.3M \$8.35M \$4.79M \$8.2M \$10.7M \$16.1M \$15.4M

 Percent Change from Prior Year
 -22% -8% 11% -14% 18% 15% 5% 18% 54% 5% 19% -2% -7%