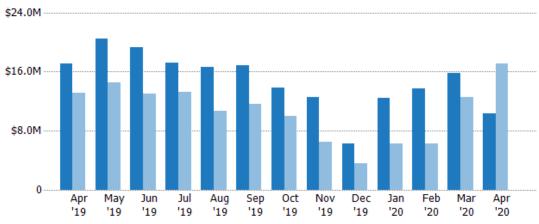

### New Pending Sales Volume

Percent Change from Prior Year

The sum of the sales price of residential properties with accepted offers that were added each month.

Filters Used

State: VT
County: Franklin County, Vermont
Property Type:
Condo/Townhouse/Apt, Single
Family Residence

| Month/<br>Year | Volume  | % Chg. |
|----------------|---------|--------|
| Apr '20        | \$10.4M | -39%   |
| Apr '19        | \$17M   | 29.5%  |
| Apr '18        | \$13.2M | -36.6% |