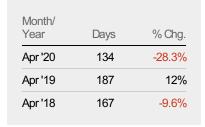

#### Median Days in RPR

The median number of days between when residential properties are first displayed as active listings in RPR and when accepted offers have been noted in RPR.