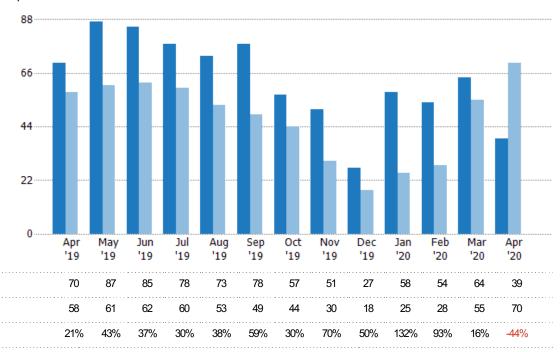

### Active/Pending/Sold Units

The number of residential properties that were Active, Pending and Sold each month.

State: VT
County: Franklin County, Vermont
Property Type:
Condo/Townhouse/Apt, Single
Family Residence

Active

Sold

Pending

Current Year

Prior Year