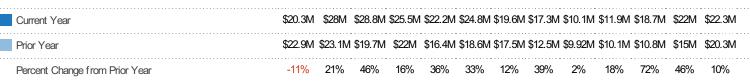

#### **Closed Sales Volume**

Percent Change from Prior Year

Current Year

Prior Year

The sum of the sales price of residential properties sold each month.

Filters Used
State: VT
County: Franklin County, Vermont
Property Type:
Condo/Townhouse/Apt, Single
Family Residence

| Month/<br>Year | Volume  | % Chg. |
|----------------|---------|--------|
| Apr '20        | \$8.95M | -1.8%  |
| Apr '19        | \$9.11M | 9.1%   |
| Apr '18        | \$8.35M | -36.2% |