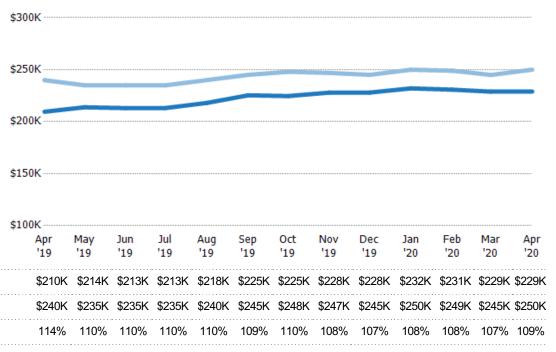

### **Median Listing Price**

Percent Change from Prior Year

Current Year Prior Year

The median listing price of active residential listings at the end of each month.

\$300K

| Filters Used                                                                                                      |   |
|-------------------------------------------------------------------------------------------------------------------|---|
| State: VT<br>County: Franklin County, Vermon<br>Property Type:<br>Condo/Townhouse/Apt, Single<br>Family Residence | t |

| Month/<br>Year | Price  | % Chg. |
|----------------|--------|--------|
| Apr '20        | \$250K | 4.2%   |
| Apr '19        | \$240K | 4.6%   |
| Apr '18        | \$229K | -1.8%  |

Percent Change from Prior Year

| \$1 | 50K        |                      |            |            |            |            |            |            |            |            |            |               |                      |
|-----|------------|----------------------|------------|------------|------------|------------|------------|------------|------------|------------|------------|---------------|----------------------|
|     |            |                      |            |            |            |            |            |            |            |            |            |               | •••••                |
| \$  | 75K        |                      |            |            |            |            |            |            |            |            |            |               |                      |
|     | 0          |                      |            |            |            |            |            |            |            |            |            |               |                      |
|     |            |                      |            |            |            |            |            |            |            |            |            |               |                      |
|     | Apr<br>'19 | May<br>'19           | Jun<br>'19 | Jul<br>'19 | Aug<br>'19 | Sep<br>'19 | Oct<br>'19 | Nov<br>'19 | Dec<br>'19 | Jan<br>'20 | Feb<br>'20 | Mar<br>'20    | Apr<br>'20           |
|     | '19        | May<br>'19<br>\$235K |            |            |            |            |            |            |            |            |            | '20           | Apr<br>'20           |
|     | '19        | \$235K               | \$235K     | \$235K     | \$240K     | \$245K     | \$248K     |            | \$245K     | \$250K     | \$249K     | '20<br>\$245K | Apr<br>'20<br>\$250K |