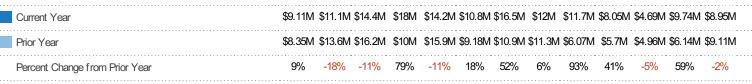

#### **Closed Sales Volume**

Percent Change from Prior Year

Current Year

Prior Year

The sum of the sales price of residential properties sold each month.

Filters Used
State: VT
County: Franklin County, Vermont
Property Type:
Condo/Townhouse/Apt, Single
Family Residence

| Month/<br>Year | Volume  | % Chg. |
|----------------|---------|--------|
| Apr '20        | \$8.95M | -1.8%  |
| Apr '19        | \$9.11M | 9.1%   |
| Apr '18        | \$8.35M | -36.2% |