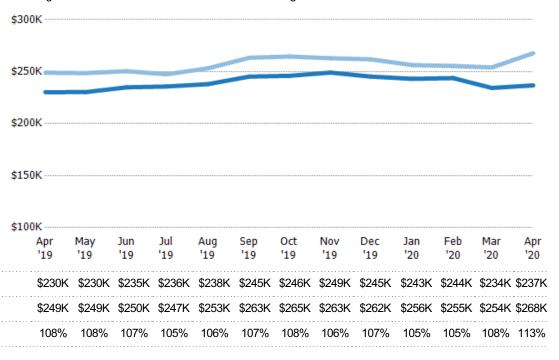

### **Average Listing Price**

The average listing price of active residential listings at the end of each month.

| Filters Used                                                                                                       |
|--------------------------------------------------------------------------------------------------------------------|
| State: VT<br>County: Franklin County, Vermont<br>Property Type:<br>Condo/Townhouse/Apt, Single<br>Family Residence |

| /lonth/ |              |        |
|---------|--------------|--------|
| /ear    | Price        | % Chg. |
| \pr '20 | \$268K       | 7.5%   |
| \pr'19  | \$249K       | 6.3%   |
| \pr'18  | \$234K       | -1.4%  |
| φ       | <b>4_0</b> t |        |

| \$225 | 5K                   |            |                      |                      |                      |                      |                      |                      |                      |                      |                      |                      |                      |
|-------|----------------------|------------|----------------------|----------------------|----------------------|----------------------|----------------------|----------------------|----------------------|----------------------|----------------------|----------------------|----------------------|
| \$150 | )K                   |            |                      |                      |                      |                      |                      |                      |                      |                      |                      |                      |                      |
| \$7:  | 5K                   |            |                      |                      |                      |                      |                      |                      |                      |                      |                      |                      |                      |
|       |                      |            |                      |                      |                      |                      |                      |                      |                      |                      |                      |                      |                      |
|       |                      |            |                      |                      |                      |                      |                      |                      |                      |                      |                      |                      |                      |
|       | _                    |            |                      |                      |                      |                      |                      |                      |                      |                      |                      |                      |                      |
|       | 0<br>Apr<br>'19      |            | Jun<br>'19           |                      |                      |                      | Oct<br>'19           | Nov                  | Dec                  | Jan<br>'20           | Feb<br>'20           | Mar<br>'20           | Apr<br>'20           |
|       | Apr<br>'19           | May        | Jun<br>'19           | Jul<br>'19           | Aug<br>'19           | Sep<br>'19           | Oct<br>'19           | Nov<br>'19           | Dec<br>'19           | Jan<br>'20           | Feb<br>'20           | Mar<br>'20           | Apr<br>'20           |
|       | Apr<br>'19<br>\$249K | May<br>'19 | Jun<br>'19<br>\$250K | Jul<br>'19<br>\$247K | Aug<br>'19<br>\$253K | Sep<br>'19<br>\$263K | Oct<br>'19<br>\$265K | Nov<br>'19<br>\$263K | Dec<br>'19<br>\$262K | Jan<br>'20<br>\$256K | Feb<br>'20<br>\$255K | Mar<br>'20<br>\$254K | Apr<br>'20<br>\$268K |