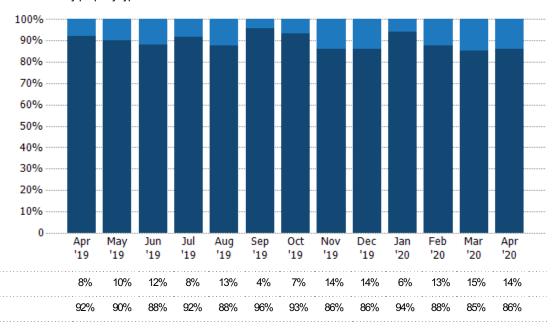

#### Closed Sales by Property Type

The percentage of residential properties sold each month by property type.

Filters Used State: VT County: Franklin County, Vermont Property Type: Condo/Townhouse/Apt, Single Family Residence