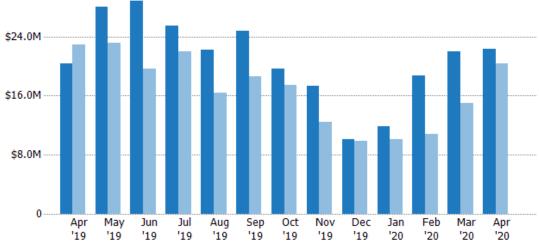

#### **Closed Sales Volume**

Percent Change from Prior Year

Current Year

Prior Year

The sum of the sales price of residential properties sold each month.

Filters Used
State: VT
County: Franklin County, Vermont
Property Type:
Condo/Townhouse/Apt, Single
Family Residence

| Month/<br>Year | Volume  | % Chg. |
|----------------|---------|--------|
| Apr '20        | \$8.95M | -1.8%  |
| Apr '19        | \$9.11M | 9.1%   |
| Apr '18        | \$8.35M | -36.2% |