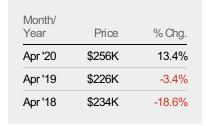

#### **Median Sales Price**

The median sales price of the residential properties sold each month.

Current Year

Prior Year