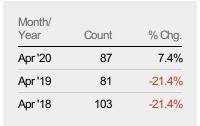

#### **Pending Sales**

The number of residential properties with accepted offers that were available at the end each month.

#### **Pending Sales Volume**

Percent Change from Prior Year

Current Year

Prior Year

The sum of the sales price of residential properties with accepted offers that were available at the end of each month.

State: VT
County: Franklin County, Vermont
Property Type:
Condo/Townhouse/Apt, Single
Family Residence

| Month/<br>Year | Volume  | % Chg. |
|----------------|---------|--------|
| Apr '20        | \$22.3M | 9.8%   |
| Apr '19        | \$20.3M | -11.1% |
| Apr '18        | \$22.9M | -25.7% |