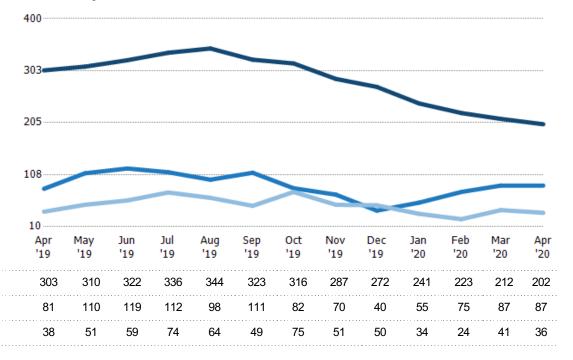

### Active/Pending/Sold Units

The number of residential properties that were Active, Pending and Sold each month.

State: VT
County: Franklin County, Vermont
Property Type:
Condo/Townhouse/Apt, Single
Family Residence

Active

Sold

Pending

Current Year

Prior Year