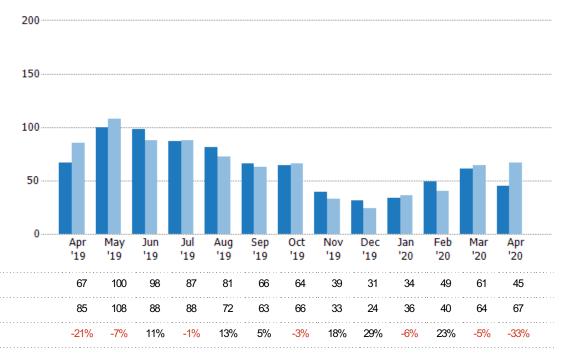

#### **New Listings**

The number of new residential listings that were added each month.

| Month/<br>Year | Count | % Chg. |
|----------------|-------|--------|
| Apr '20        | 45    | -32.8% |
| Apr '19        | 67    | -21.2% |
| Apr'18         | 85    | -16.5% |