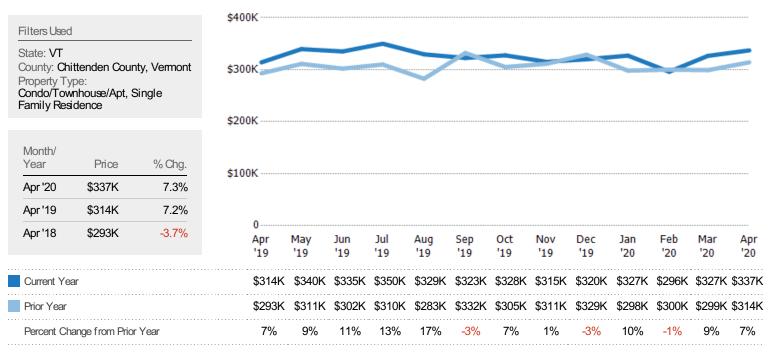

### Median Sales Price

The median sales price of the residential properties sold each month.