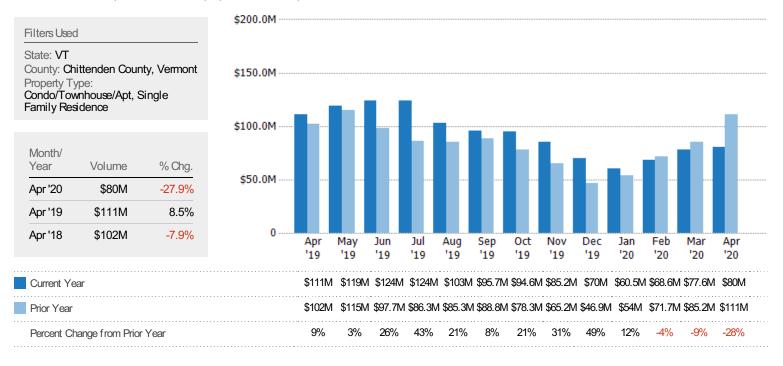

# Closed Sales Volume

The sum of the sales price of residential properties sold each month.

仓