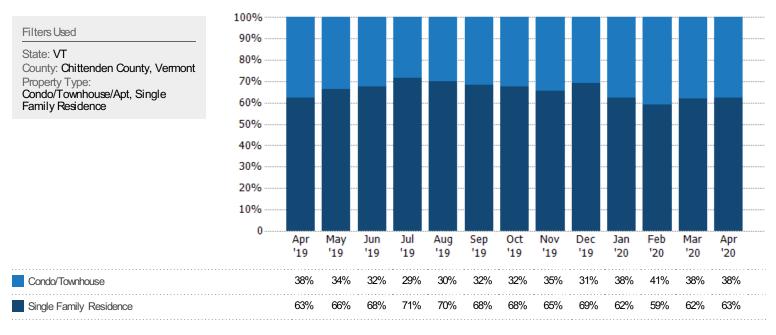

### Closed Sales by Property Type

The percentage of residential properties sold each month by property type.