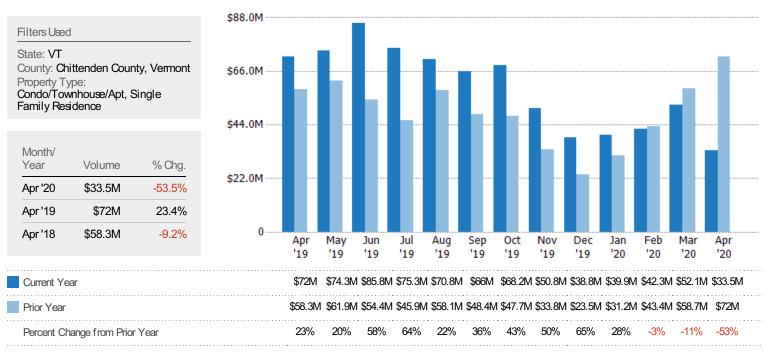

RVM® valuation estimate for active listings each month.







### Median Days in RPR

The median number of days between when residential properties are first displayed as active listings in RPR and when accepted offers have been noted in RPR.



# Months of Inventory

The number of months it would take to exhaust active listings at the current sales rate.







### Absorption Rate

The percentage of inventory sold per month.



### Active/Pending/Sold Units

The number of residential properties that were Active, Pending and Sold each month.







### New Pending Sales

The number of residential properties with accepted offers that were added each month.



# New Pending Sales Volume

The sum of the sales price of residential properties with accepted offers that were added each month.





# Pending Sales

The number of residential properties with accepted offers that were available at the end each month.



# Pending Sales Volume

The sum of the sales price of residential properties with accepted offers that were available at the end of each month.



合



# Closed Sales

The total number of residential properties sold each month.



# Closed Sales Volume

The sum of the sales price of residential properties sold each month.



仓



### Closed Sales by Property Type

The percentage of residential properties sold each month by property type.



# Average Sales Price

The average sales price of the residential properties sold each month.







### Median Sales Price

The median sales price of the residential properties sold each month.



# Average Sales Price vs Average