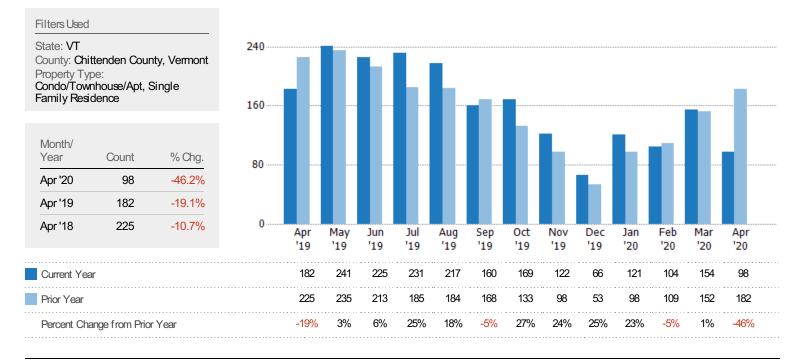

# Closed Sales Volume

The sum of the sales price of residential properties sold each month.

仓