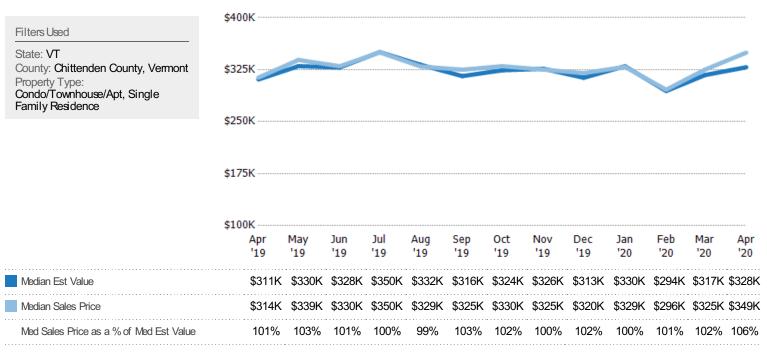

### Median Sales Price vs Median Est Value

The median sales price as a percent of the median AVM or RVM® valuation estimate for properties sold each month.