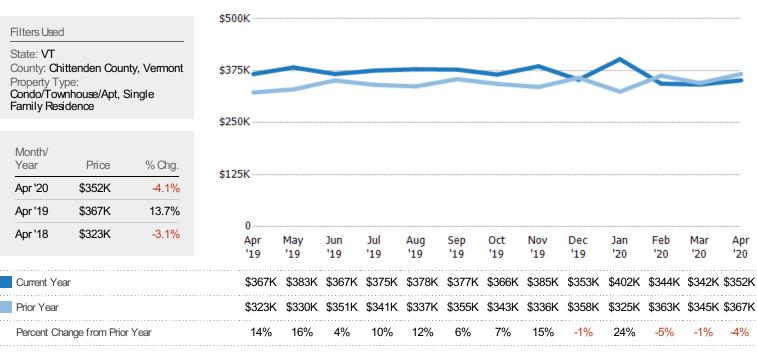

# Average Sales Price

The average sales price of the residential properties sold each month.