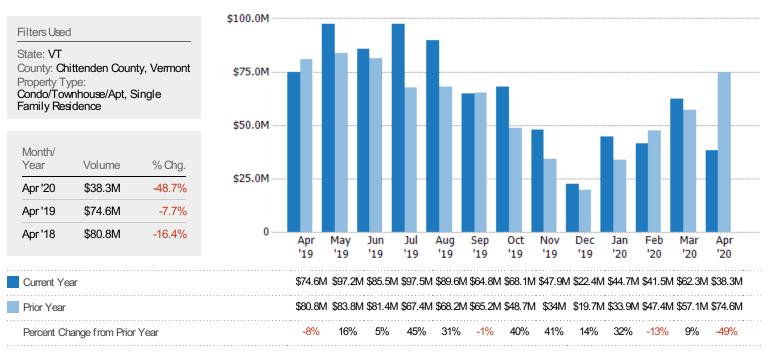

### Active Listings

The number of active residential listings at the end of each month.