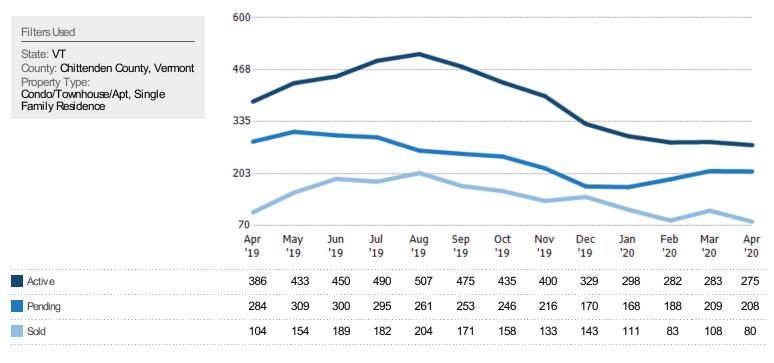

### Active/Pending/Sold Units

The number of residential properties that were Active, Pending and Sold each month.