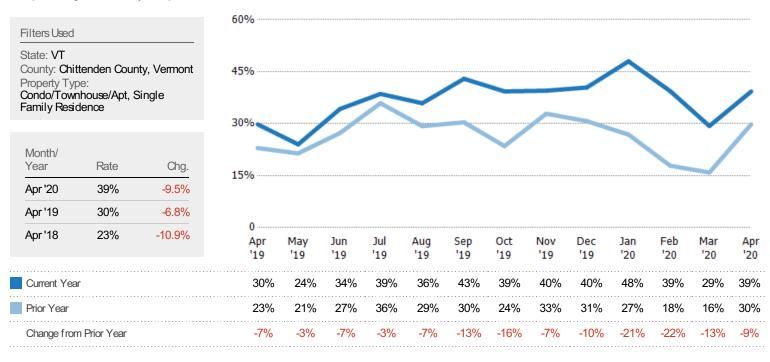

|            |            |            |            |            |            |





# Average Listing Price vs Average Est Value

The average listing price as a percentage of the average AVM or RVM® valuation estimate for active listings each month.



# Median Listing Price vs Median Est Value

The median listing price as a percentage of the median AVM or RVM® valuation estimate for active listings each month.







### Median Days in RPR

The median number of days between when residential properties are first displayed as active listings in RPR and when accepted offers have been noted in RPR.



# Months of Inventory

The number of months it would take to exhaust active listings at the current sales rate.







### Absorption Rate

The percentage of inventory sold per month.



### Active/Pending/Sold Units

The number of residential properties that were Active, Pending and Sold each month.







### New Pending Sales

The number of residential properties with accepted offers that were added each month.



# New Pending Sales Volume

The sum of the sales price of residential properties with accepted offers that were added each month.





# Pending Sales

The number of residential properties with accepted offers that were available at the end each month.



# Pending Sales Volume

The sum of the sales price of residential properties with accepted offers that were available at the end of each month.



合



# Closed Sales

The total number of residential properties sold each month.



# Closed Sales Volume

The sum of the sales price of residential properties s