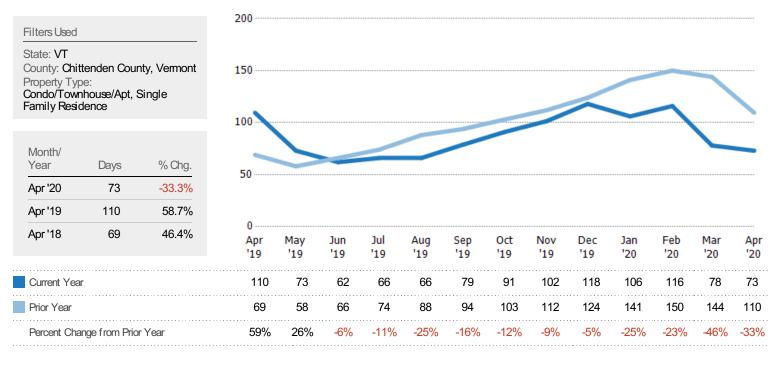

### Median Days in RPR

The median number of days between when residential properties are first displayed as active listings in RPR and when accepted offers have been noted in RPR.