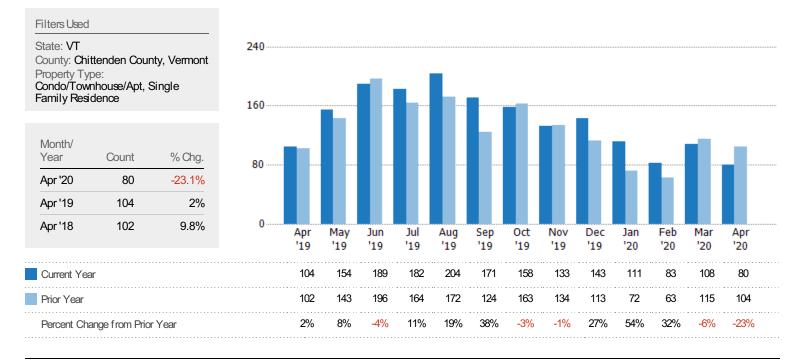

rate.







### Absorption Rate

The percentage of inventory sold per month.



### Active/Pending/Sold Units

The number of residential properties that were Active, Pending and Sold each month.







### New Pending Sales

The number of residential properties with accepted offers that were added each month.



# New Pending Sales Volume

The sum of the sales price of residential properties with accepted offers that were added each month.





# Pending Sales

The number of residential properties with accepted offers that were available at the end each month.



# Pending Sales Volume

The sum of the sales price of residential properties with accepted offers that were available at the end of each month.



合



# Closed Sales

The total number of residential properties sold each month.



# Closed Sales Volume

The sum of the sales price of residential properties sold each month.



仓



### Closed Sales by Property Type

The percentage of residential properties sold each month by property type.



# Average Sales Price

The average sales price of the residential properties sold each month.







### Median Sales Price

The median sales price of the residential properties sold each month.



# Average Sales Price vs Average Listing Price

The average sales price as a percentage of the average listing price for properties sold each month.







### Median Sales Price vs Median Listing Price

The median sales price as a percentage of the median listing price for properties sold each month.



### Average Sales Price vs Average Est Value

The average sales price as a perce