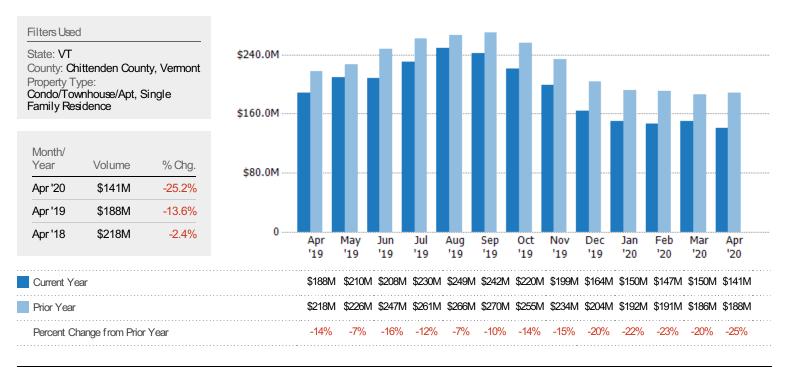

# Active Listing Volume

The sum of the listing price of active residential listings at the end of each month.