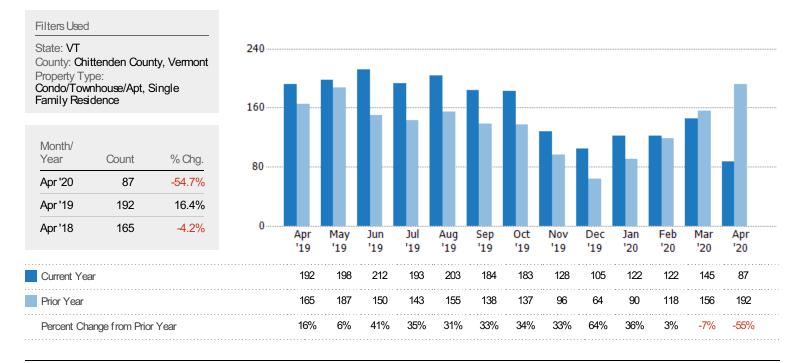

# Closed Sales Volume

The sum of the sales price of residential properties sold each month.

仓