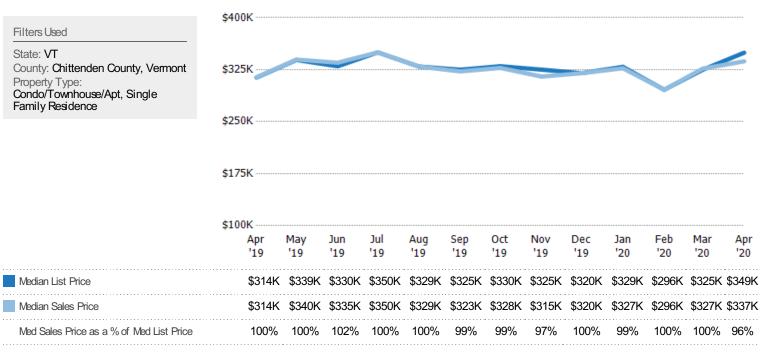

### Median Sales Price vs Median Listing Price

The median sales price as a percentage of the median listing price for properties sold each month.