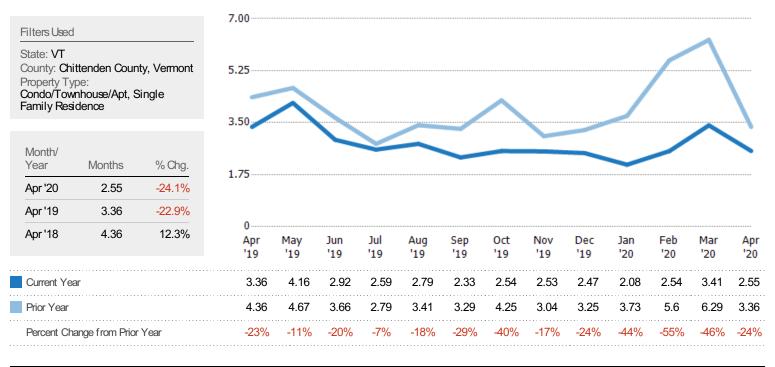

# Months of Inventory

The number of months it would take to exhaust active listings at the current sales rate.