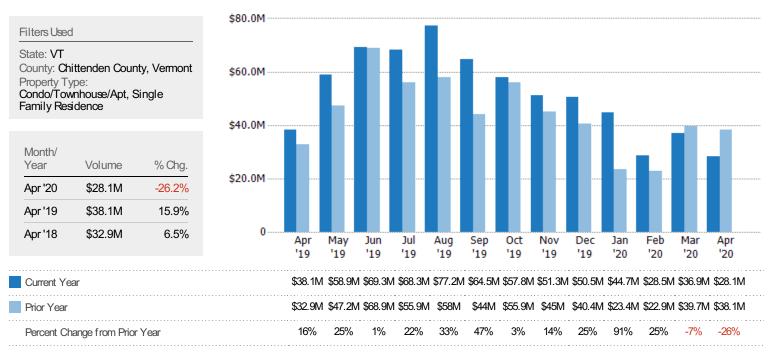

# Closed Sales Volume

The sum of the sales price of residential properties sold each month.

仓