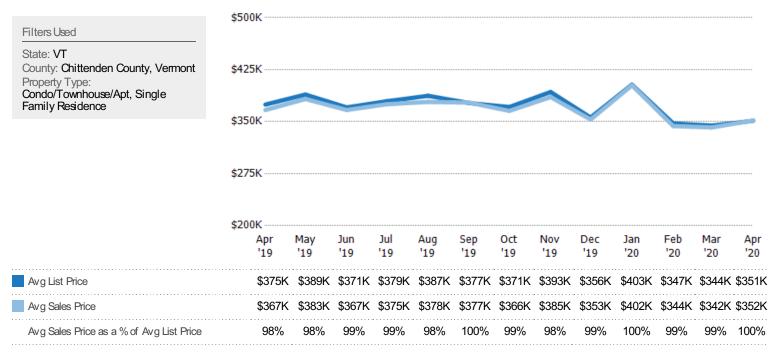

# Average Sales Price vs Average Listing Price

The average sales price as a percentage of the average listing price for properties sold each month.