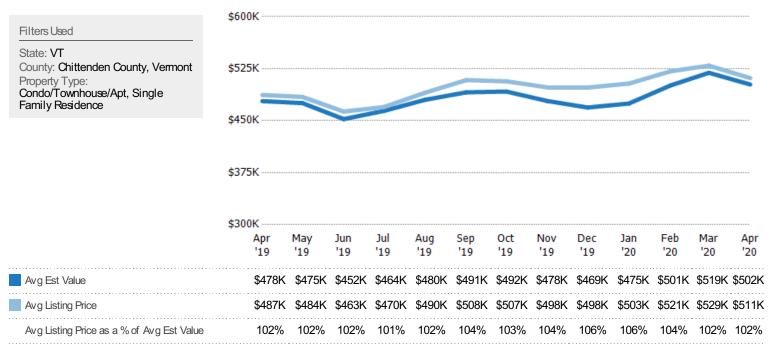

# Median Listing Price vs Median Est Value

The median listing price as a percentage of the median AVM or RVM® valuation estimate for active listings each month.