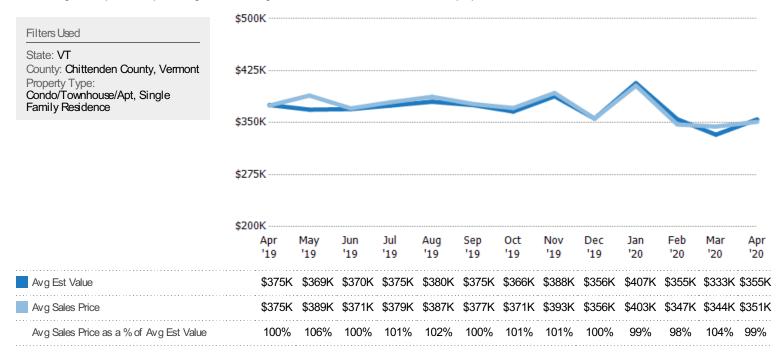

### Average Sales Price vs Average Est Value

The average sales price as a percentage of the average AVM or RVM® valuation estimate for properties sold each month.