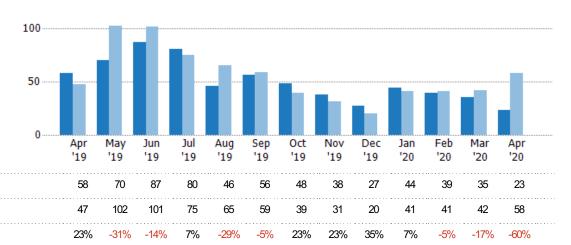

#### **New Listings**

The number of new residential listings that were added each month.

| Filters Used                                                                                                            |
|-------------------------------------------------------------------------------------------------------------------------|
| State: VT<br>County: Bennington County,<br>Vermont<br>Property Type:<br>Condo/Townhouse/Apt, Single<br>Family Residence |