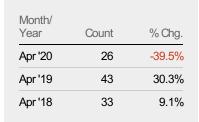

#### **Closed Sales**

The total number of residential properties sold each month.