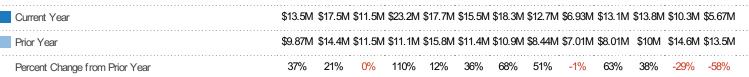

### **New Listing Volume**

Percent Change from Prior Year

Current Year

Prior Year

The sum of the listing price of residential listings that were added each month.

| Filters Used                                                                                             |
|----------------------------------------------------------------------------------------------------------|
| State: VT County: Bennington County, Vermont Property Type: Condo/Townhouse/Apt, Single Family Residence |

| Month/<br>Year | Volume  | % Chg. |
|----------------|---------|--------|
| Apr '20        | \$9.52M | -52.7% |
| Apr '19        | \$20.1M | 94.8%  |
| Apr '18        | \$10.3M | 35.4%  |