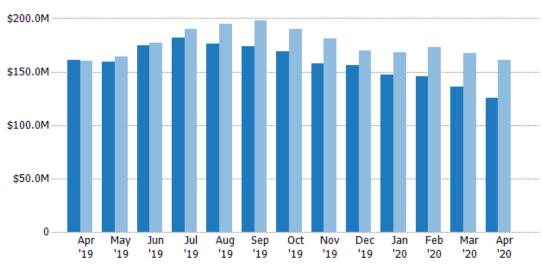

#### **Active Listing Volume**

Percent Change from Prior Year

Current Year

Prior Year

The sum of the listing price of active residential listings at the end of each month.

State: VT
County: Bennington County,
Vermont
Property Type:
Condo/Townhouse/Apt, Single
Family Residence

| Month/<br>Year | Volume | % Chg. |
|----------------|--------|--------|
| Apr '20        | \$125M | -22.2% |
| Apr '19        | \$161M | 0.6%   |
| Apr '18        | \$160M | -1.2%  |

 Current Year
 \$161M
 \$159M
 \$174M
 \$182M
 \$176M
 \$174M
 \$169M
 \$158M
 \$156M
 \$147M
 \$136M
 \$125M

 Prior Year
 \$160M
 \$164M
 \$177M
 \$190M
 \$194M
 \$198M
 \$190M
 \$181M
 \$170M
 \$168M
 \$167M
 \$161M

 Percent Change from Prior Year
 1%
 -3%
 -2%
 -4%
 -9%
 -12%
 -11%
 -13%
 -8%
 -12%
 -16%
 -19%
 -22%