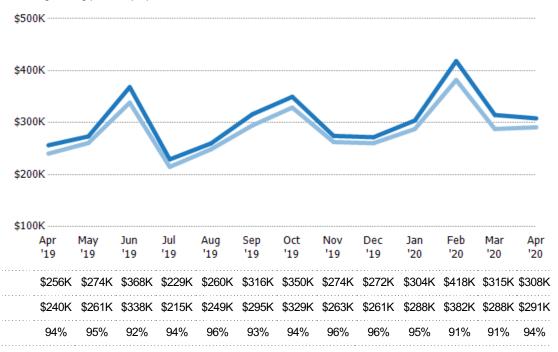

#### Median Sales Price vs Median Listing Price

The median sales price as a percentage of the median listing price for properties sold each month.

| Median List Price                        | \$222K | \$229K | \$240K | \$205K | \$222K | \$275K | \$298K | \$227K | \$240K | \$285K | \$237K | \$295K | \$279K |
|------------------------------------------|--------|--------|--------|--------|--------|--------|--------|--------|--------|--------|--------|--------|--------|
| Median Sales Price                       | \$203K | \$215K | \$238K | \$196K | \$218K | \$260K | \$265K | \$214K | \$234K | \$275K | \$227K | \$276K | \$276K |
| Med Sales Price as a % of Med List Price | 91%    | 94%    | 99%    | 96%    | 98%    | 95%    | 89%    | 94%    | 98%    | 96%    | 96%    | 94%    | 99%    |