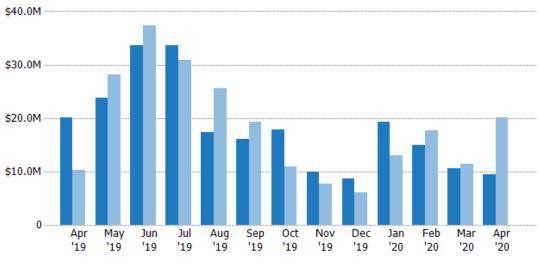

### **New Listing Volume**

Percent Change from Prior Year

Current Year

Prior Year

The sum of the listing price of residential listings that were added each month.

| Filters Used                                                                                             |
|----------------------------------------------------------------------------------------------------------|
| State: VT County: Bennington County, Vermont Property Type: Condo/Townhouse/Apt, Single Family Residence |

| Month/<br>Year | Volume  | % Chg. |
|----------------|---------|--------|
| Apr '20        | \$9.52M | -52.7% |
| Apr '19        | \$20.1M | 94.8%  |
| Apr '18        | \$10.3M | 35.4%  |