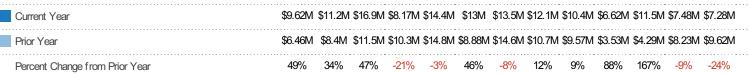

#### **Closed Sales Volume**

Percent Change from Prior Year

Current Year

Prior Year

The sum of the sales price of residential properties sold each month.

| State: VT<br>County: Bennington County,<br>Vermont<br>Property Type:<br>Condo/Townhouse/Apt, Single<br>Family Residence |
|-------------------------------------------------------------------------------------------------------------------------|

| Month/<br>Year | Volume  | % Chg. |
|----------------|---------|--------|
| Apr '20        | \$7.28M | -24.3% |
| Apr '19        | \$9.62M | 48.9%  |
| Apr '18        | \$6.46M | -6.9%  |