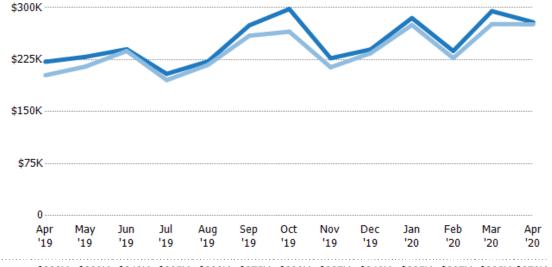

### **Median Listing Price**

Percent Change from Prior Year

Current Year
Prior Year

The median listing price of active residential listings at the end of each month.

\$400K

| Filters Used                                                                                                            |  |
|-------------------------------------------------------------------------------------------------------------------------|--|
| State: VT<br>County: Bennington County,<br>Vermont<br>Property Type:<br>Condo/Townhouse/Apt, Single<br>Family Residence |  |

| Month/<br>Year | Price  | % Chg. |
|----------------|--------|--------|
| Apr '20        | \$325K | 12.5%  |
| Apr '19        | \$289K | 5.1%   |
| Apr'18         | \$275K | 3.6%   |

Percent Change from Prior Year

| \$300K                   |            |                      |                      |                      |                      |                      |                      |                      |                      |                      |                      |                      |
|--------------------------|------------|----------------------|----------------------|----------------------|----------------------|----------------------|----------------------|----------------------|----------------------|----------------------|----------------------|----------------------|
|                          |            |                      |                      |                      |                      |                      |                      |                      |                      |                      |                      |                      |
| \$200K                   |            |                      |                      |                      |                      |                      |                      |                      |                      |                      |                      |                      |
|                          |            |                      |                      |                      |                      |                      |                      |                      |                      |                      |                      |                      |
| \$100K                   |            |                      |                      |                      |                      |                      |                      |                      |                      |                      |                      |                      |
| φτουιτ                   |            |                      |                      |                      |                      |                      |                      |                      |                      |                      |                      |                      |
| Ψ100Κ                    |            |                      |                      |                      |                      |                      |                      |                      |                      |                      |                      |                      |
| 0                        |            |                      |                      |                      |                      |                      |                      |                      |                      |                      |                      |                      |
|                          |            |                      | Jul                  |                      | Sep                  | Oct                  | Nov                  |                      | Jan                  |                      |                      | Apr<br>'20           |
| 0<br>Apr<br>'19          | May        | Jun<br>'19           | Jul<br>'19           | Aug<br>'19           | Sep<br>'19           | Oct<br>'19           | Nov<br>'19           | Dec<br>'19           | Jan<br>'20           | Feb<br>'20           | Mar<br>'20           | Apr<br>'20           |
| 0<br>Apr<br>'19<br>\$289 | May<br>'19 | Jun<br>'19<br>\$295K | Jul<br>'19<br>\$305K | Aug<br>'19<br>\$299K | Sep<br>'19<br>\$299K | Oct<br>'19<br>\$319K | Nov<br>'19<br>\$325K | Dec<br>'19<br>\$325K | Jan<br>'20<br>\$305K | Feb<br>'20<br>\$319K | Mar<br>'20<br>\$319K | Apr<br>'20<br>\$325k |