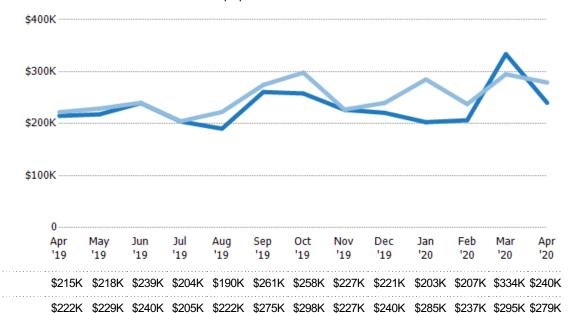

#### Median Sales Price vs Median Listing Price

The median sales price as a percentage of the median listing price for properties sold each month.

| Median List Price                        | \$222K | \$229K | \$240K | \$205K | \$222K | \$275K | \$298K | \$227K | \$240K | \$285K | \$237K | \$295K | \$279K |
|------------------------------------------|--------|--------|--------|--------|--------|--------|--------|--------|--------|--------|--------|--------|--------|
| Median Sales Price                       | \$203K | \$215K | \$238K | \$196K | \$218K | \$260K | \$265K | \$214K | \$234K | \$275K | \$227K | \$276K | \$276K |
| Med Sales Price as a % of Med List Price | 91%    | 94%    | 99%    | 96%    | 98%    | 95%    | 89%    | 94%    | 98%    | 96%    | 96%    | 94%    | 99%    |