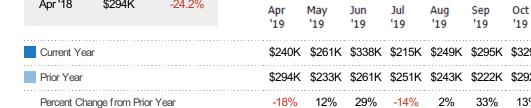

#### Median Sales Price

The median sales price of the residential properties sold each month.

| Filters Used                                                      |
|-------------------------------------------------------------------|
| State: VT<br>County: Bennington County,<br>Vermont                |
| Property Type:<br>Condo/Townhouse/Apt, Single<br>Family Residence |

| Price  | % Chg.           |
|--------|------------------|
| \$276K | 36.3%            |
| \$203K | 4.5%             |
| \$194K | 0.4%             |
|        | \$276K<br>\$203K |

Percent Change from Prior Year