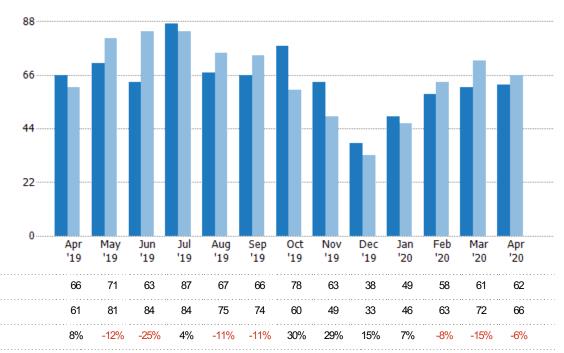

#### **Closed Sales Volume**

Percent Change from Prior Year

Current Year

Prior Year

The sum of the sales price of residential properties sold each month.

| State: VT<br>County: Bennington County,<br>Vermont<br>Property Type:<br>Condo/Townhouse/Apt, Single<br>Family Residence |
|-------------------------------------------------------------------------------------------------------------------------|

| Month/<br>Year | Volume | % Chg. |
|----------------|--------|--------|
| Apr '20        | \$125M | -22.2% |
| Apr '19        | \$161M | 0.6%   |
| Apr '18        | \$160M | -1.2%  |

 Current Year
 \$161M
 \$159M
 \$174M
 \$182M
 \$176M
 \$174M
 \$169M
 \$158M
 \$156M
 \$147M
 \$136M
 \$125M

 Prior Year
 \$160M
 \$164M
 \$177M
 \$190M
 \$194M
 \$198M
 \$190M
 \$181M
 \$170M
 \$168M
 \$167M
 \$161M

 Percent Change from Prior Year
 1%
 -3%
 -2%
 -4%
 -9%
 -12%
 -11%
 -13%
 -8%
 -12%
 -16%
 -19%
 -22%