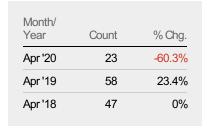

#### **Active Listings**

The number of active residential listings at the end of each month.

| Filters Used                                                                                             |
|----------------------------------------------------------------------------------------------------------|
| State: VT County: Bennington County, Vermont Property Type: Condo/Townhouse/Apt, Single Family Residence |

| Month/<br>Year | Count | % Chg. |
|----------------|-------|--------|
| Apr '20        | 256   | -33.9% |
| Apr '19        | 387   | -6.5%  |
| Apr '18        | 414   | -5.6%  |