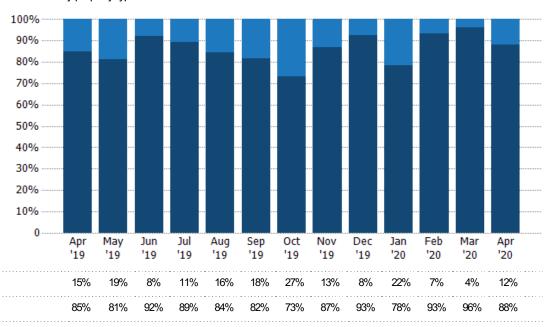

#### **Absorption Rate**

The percentage of inventory sold per month.

|                        | '19 | '19 | '19 | '19 | '19 | '19 | '19 | '19 | '19 | '20 | '20 | '20 | '20 |
|------------------------|-----|-----|-----|-----|-----|-----|-----|-----|-----|-----|-----|-----|-----|
| Current Year           | 9%  | 10% | 11% | 12% | 10% | 15% | 12% | 12% | 14% | 12% | 7%  | 10% | 10% |
| Prior Year             | 7%  | 5%  | 8%  | 9%  | 9%  | 13% | 9%  | 11% | 10% | 10% | 4%  | 4%  | 9%  |
| Change from Prior Year | -2% | -5% | -3% | -3% | -1% | -2% | -4% | -1% | -4% | -2% | -3% | -6% | -1% |