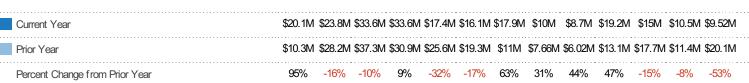

#### **Active Listing Volume**

Percent Change from Prior Year

Current Year

Prior Year

The sum of the listing price of active residential listings at the end of each month.

State: VT
County: Bennington County,
Vermont
Property Type:
Condo/Townhouse/Apt, Single
Family Residence

| Month/<br>Year | Volume | % Chg. |
|----------------|--------|--------|
| Apr '20        | \$125M | -22.2% |
| Apr '19        | \$161M | 0.6%   |
| Apr '18        | \$160M | -1.2%  |

 Current Year
 \$161M
 \$159M
 \$174M
 \$182M
 \$176M
 \$174M
 \$169M
 \$158M
 \$156M
 \$147M
 \$136M
 \$125M

 Prior Year
 \$160M
 \$164M
 \$177M
 \$190M
 \$194M
 \$198M
 \$190M
 \$181M
 \$170M
 \$168M
 \$167M
 \$161M

 Percent Change from Prior Year
 1%
 -3%
 -2%
 -4%
 -9%
 -12%
 -11%
 -13%
 -8%
 -12%
 -16%
 -19%
 -22%