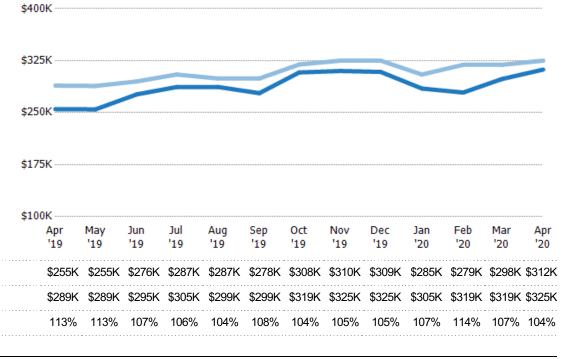

### **Median Listing Price**

Percent Change from Prior Year

Current Year
Prior Year

The median listing price of active residential listings at the end of each month.

\$400K

| Filters Used                                                                                                            |  |
|-------------------------------------------------------------------------------------------------------------------------|--|
| State: VT<br>County: Bennington County,<br>Vermont<br>Property Type:<br>Condo/Townhouse/Apt, Single<br>Family Residence |  |

| Month/<br>Year | Price  | % Chg. |
|----------------|--------|--------|
| Apr '20        | \$325K | 12.5%  |
| Apr '19        | \$289K | 5.1%   |
| Apr'18         | \$275K | 3.6%   |

Percent Change from Prior Year

| \$300K                   |            |                      |                      |                      |                      |                      |                      |                      |                      |                      |                      |                      |
|--------------------------|------------|----------------------|----------------------|----------------------|----------------------|----------------------|----------------------|----------------------|----------------------|----------------------|----------------------|----------------------|
|                          |            |                      |                      |                      |                      |                      |                      |                      |                      |                      |                      |                      |
| \$200K                   |            |                      |                      |                      |                      |                      |                      |                      |                      |                      |                      |                      |
|                          |            |                      |                      |                      |                      |                      |                      |                      |                      |                      |                      |                      |
| \$100K                   |            |                      |                      |                      |                      |                      |                      |                      |                      |                      |                      |                      |
| φτουιτ                   |            |                      |                      |                      |                      |                      |                      |                      |                      |                      |                      |                      |
| Ψ100Κ                    |            |                      |                      |                      |                      |                      |                      |                      |                      |                      |                      |                      |
| 0                        |            |                      |                      |                      |                      |                      |                      |                      |                      |                      |                      |                      |
|                          |            |                      | Jul                  |                      | Sep                  | Oct                  | Nov                  |                      | Jan                  |                      |                      | Apr<br>'20           |
| 0<br>Apr<br>'19          | May        | Jun<br>'19           | Jul<br>'19           | Aug<br>'19           | Sep<br>'19           | Oct<br>'19           | Nov<br>'19           | Dec<br>'19           | Jan<br>'20           | Feb<br>'20           | Mar<br>'20           | Apr<br>'20           |
| 0<br>Apr<br>'19<br>\$289 | May<br>'19 | Jun<br>'19<br>\$295K | Jul<br>'19<br>\$305K | Aug<br>'19<br>\$299K | Sep<br>'19<br>\$299K | Oct<br>'19<br>\$319K | Nov<br>'19<br>\$325K | Dec<br>'19<br>\$325K | Jan<br>'20<br>\$305K | Feb<br>'20<br>\$319K | Mar<br>'20<br>\$319K | Apr<br>'20<br>\$325k |