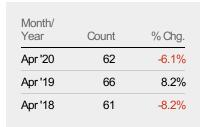

#### **Closed Sales**

The total number of residential properties sold each month.

| Month/<br>Year | Count | % Chg. |
|----------------|-------|--------|
| Apr '20        | 256   | -33.9% |
| Apr '19        | 387   | -6.5%  |
| Apr '18        | 414   | -5.6%  |