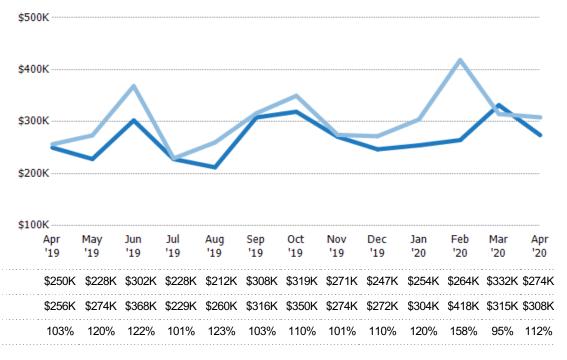

#### **Average Sales Price**

Single Family Residence

Condo/Townhouse

The average sales price of the residential properties sold each month.

Filters Used State: VT County: Bennington County, Vermont Condo/Townhouse/Apt, Single Family Residence

| Month/<br>Year | Price  | % Chg. |
|----------------|--------|--------|
| Apr '20        | \$291K | 21.1%  |
| Apr '19        | \$240K | -18.1% |
| Apr '18        | \$294K | -24.2% |

0

| \$400K |
|--------|
| \$300K |
| \$200K |
|        |
| \$100K |

| <br>       |        |        |        |        |        |        |        |        |        |        |        |        |
|------------|--------|--------|--------|--------|--------|--------|--------|--------|--------|--------|--------|--------|
| \$240K     | \$261K | \$338K |        | \$249K |        |        |        | \$261K |        |        |        |        |
| <br>\$294K | *      |        | \$251K | \$243K | \$222K | \$292K | \$275K | \$233K | \$196K | \$252K | \$242K | \$240K |
| <br>-18%   |        |        |        |        |        |        |        | 12%    |        |        |        |        |

Dec

'19

Jan

'20

Feb

'20

Mar

'20

Apr

'20

Nov

'19