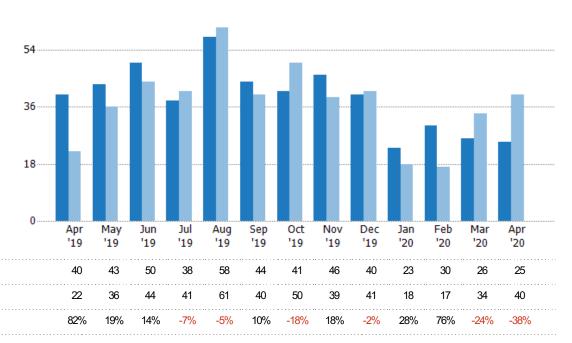

### Active/Pending/Sold Units

The number of residential properties that were Active, Pending and Sold each month.

May

Apr

Jun

Filters Used State: VT County: Bennington County, Vermont Property Type: Condo/Townhouse/Apt, Single Family Residence

Active

Pending