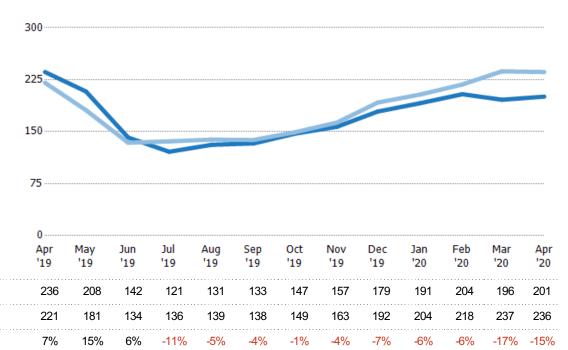

#### **Closed Sales**

The total number of residential properties sold each month.