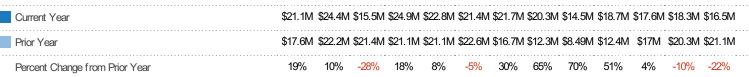

#### **Closed Sales Volume**

Percent Change from Prior Year

Current Year

Prior Year

The sum of the sales price of residential properties sold each month.

| State: VT<br>County: Bennington County,<br>Vermont<br>Property Type:<br>Condo/Townhouse/Apt, Single<br>Family Residence |
|-------------------------------------------------------------------------------------------------------------------------|

| Month/<br>Year | Volume  | % Chg. |
|----------------|---------|--------|
| Apr '20        | \$7.28M | -24.3% |
| Apr '19        | \$9.62M | 48.9%  |
| Apr '18        | \$6.46M | -6.9%  |