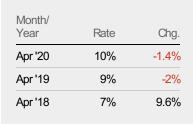

#### **Absorption Rate**

The percentage of inventory sold per month.

|                        | '19 | '19 | '19 | '19 | '19 | '19 | '19 | '19 | '19 | '20 | '20 | '20 | '20 |
|------------------------|-----|-----|-----|-----|-----|-----|-----|-----|-----|-----|-----|-----|-----|
| Current Year           | 9%  | 10% | 11% | 12% | 10% | 15% | 12% | 12% | 14% | 12% | 7%  | 10% | 10% |
| Prior Year             | 7%  | 5%  | 8%  | 9%  | 9%  | 13% | 9%  | 11% | 10% | 10% | 4%  | 4%  | 9%  |
| Change from Prior Year | -2% | -5% | -3% | -3% | -1% | -2% | -4% | -1% | -4% | -2% | -3% | -6% | -1% |