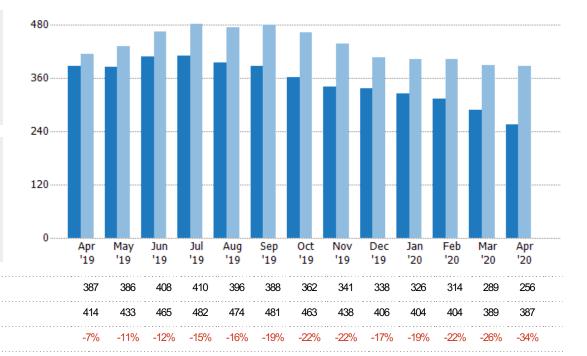

#### **Active Listings**

The number of active residential listings at the end of each month.

| Filters Used                                                                                             |
|----------------------------------------------------------------------------------------------------------|
| State: VT County: Bennington County, Vermont Property Type: Condo/Townhouse/Apt, Single Family Residence |

| Month/<br>Year | Count | % Chg. |
|----------------|-------|--------|
| Apr '20        | 256   | -33.9% |
| Apr '19        | 387   | -6.5%  |
| Apr '18        | 414   | -5.6%  |