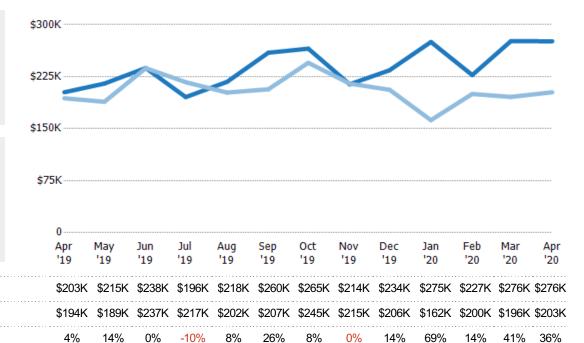

#### **Average Sales Price**

Single Family Residence

Condo/Townhouse

The average sales price of the residential properties sold each month.

Filters Used State: VT County: Bennington County, Vermont Condo/Townhouse/Apt, Single Family Residence

| Month/<br>Year | Price  | % Chg. |
|----------------|--------|--------|
| Apr '20        | \$291K | 21.1%  |
| Apr '19        | \$240K | -18.1% |
| Apr '18        | \$294K | -24.2% |

0

| \$400K |
|--------|
| \$300K |
| \$200K |
|        |
| \$100K |

| <br>       |        |        |        |        |        |        |        |        |        |        |        |        |
|------------|--------|--------|--------|--------|--------|--------|--------|--------|--------|--------|--------|--------|
| \$240K     | \$261K | \$338K |        | \$249K |        |        |        | \$261K |        |        |        |        |
| <br>\$294K | *      |        | \$251K | \$243K | \$222K | \$292K | \$275K | \$233K | \$196K | \$252K | \$242K | \$240K |
| <br>-18%   |        |        |        |        |        |        |        | 12%    |        |        |        |        |