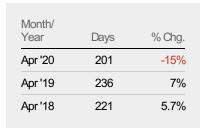

#### Median Days in RPR

The median number of days between when residential properties are first displayed as active listings in RPR and when accepted offers have been noted in RPR

| Month/<br>Year | Months | % Chg. |
|----------------|--------|--------|
| Apr '20        | 9.85   | -13.5% |
| Apr '19        | 11.4   | -23%   |
| Apr '18        | 14.8   | -8.8%  |

Percent Change from Prior Year