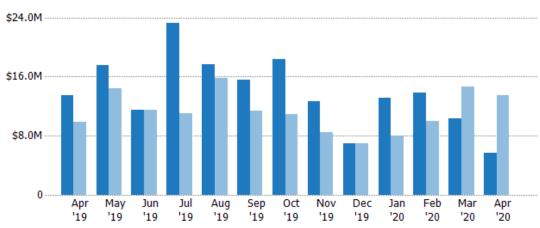

### **New Listing Volume**

Percent Change from Prior Year

Current Year

Prior Year

The sum of the listing price of residential listings that were added each month.

| Filters Used                                                                                             |
|----------------------------------------------------------------------------------------------------------|
| State: VT County: Bennington County, Vermont Property Type: Condo/Townhouse/Apt, Single Family Residence |

| Month/<br>Year | Volume  | % Chg. |
|----------------|---------|--------|
| Apr '20        | \$9.52M | -52.7% |
| Apr '19        | \$20.1M | 94.8%  |
| Apr '18        | \$10.3M | 35.4%  |