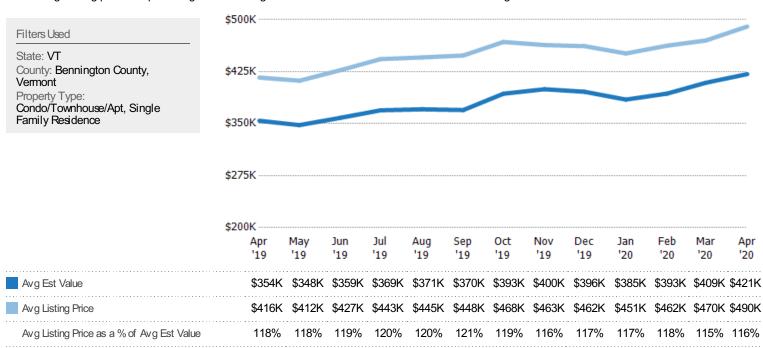

#### Average Listing Price vs Average Est Value

The average listing price as a percentage of the average AVM or RVM® valuation estimate for active listings each month.