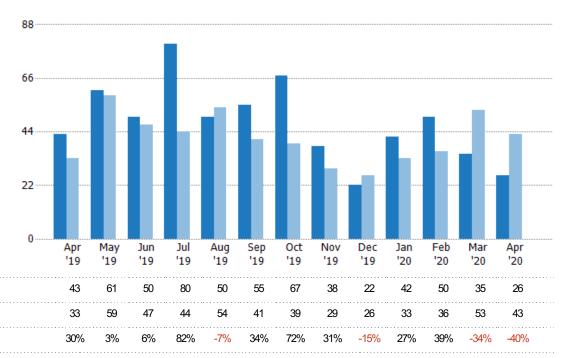

#### **New Listings**

The number of new residential listings that were added each month.

| Filters Used                                                                                                            |
|-------------------------------------------------------------------------------------------------------------------------|
| State: VT<br>County: Bennington County,<br>Vermont<br>Property Type:<br>Condo/Townhouse/Apt, Single<br>Family Residence |

| Month/<br>Year | Count | % Chg. |
|----------------|-------|--------|
| Apr '20        | 256   | -33.9% |
| Apr '19        | 387   | -6.5%  |
| Apr '18        | 414   | -5.6%  |