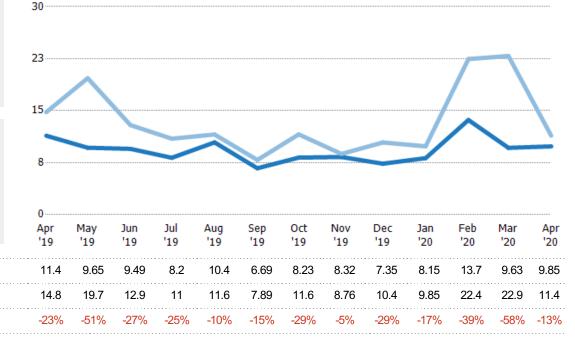

#### **Absorption Rate**

The percentage of inventory sold per month.

|                        | '19 | '19 | '19 | '19 | '19 | '19 | '19 | '19 | '19 | '20 | '20 | '20 | '20 |
|------------------------|-----|-----|-----|-----|-----|-----|-----|-----|-----|-----|-----|-----|-----|
| Current Year           | 9%  | 10% | 11% | 12% | 10% | 15% | 12% | 12% | 14% | 12% | 7%  | 10% | 10% |
| Prior Year             | 7%  | 5%  | 8%  | 9%  | 9%  | 13% | 9%  | 11% | 10% | 10% | 4%  | 4%  | 9%  |
| Change from Prior Year | -2% | -5% | -3% | -3% | -1% | -2% | -4% | -1% | -4% | -2% | -3% | -6% | -1% |