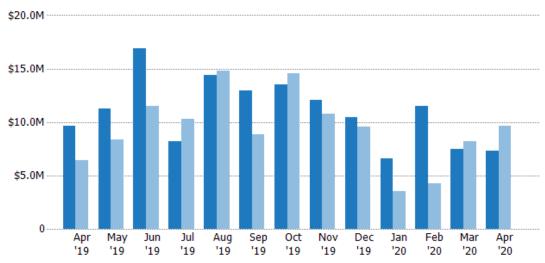

#### **Closed Sales Volume**

Percent Change from Prior Year

Current Year

Prior Year

The sum of the sales price of residential properties sold each month.

| State: VT<br>County: Bennington County,<br>Vermont<br>Property Type:<br>Condo/Townhouse/Apt, Single<br>Family Residence |
|-------------------------------------------------------------------------------------------------------------------------|

| Month/<br>Year | Volume  | % Chg. |
|----------------|---------|--------|
| Apr '20        | \$7.28M | -24.3% |
| Apr '19        | \$9.62M | 48.9%  |
| Apr '18        | \$6.46M | -6.9%  |