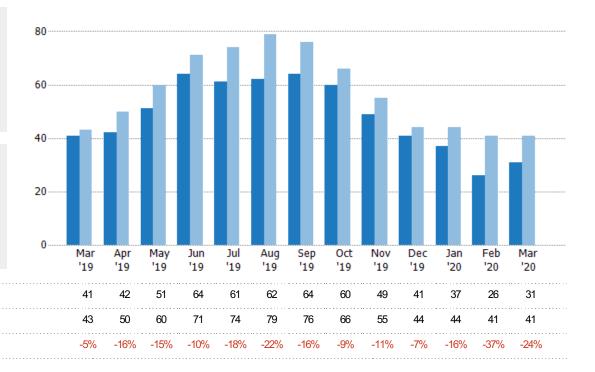

#### Median Days in RPR

The median number of days between when residential properties are first displayed as active listings in RPR and when accepted offers have been noted in RPR

Filters Used

ZIP: Burlington, VT 05401,
Burlington, VT 05402, Winooski, VT
05404, Burlington, VT 05406,
Burlington, VT 05408

Property Type:
Condo/Townhouse/Apt, Single
Family Residence

| Month/<br>Year | Days | % Chg. |
|----------------|------|--------|
| Mar '20        | 39   | -49.4% |
| Mar '19        | 77   | 5.5%   |
| Mar '18        | 73   | 4.1%   |