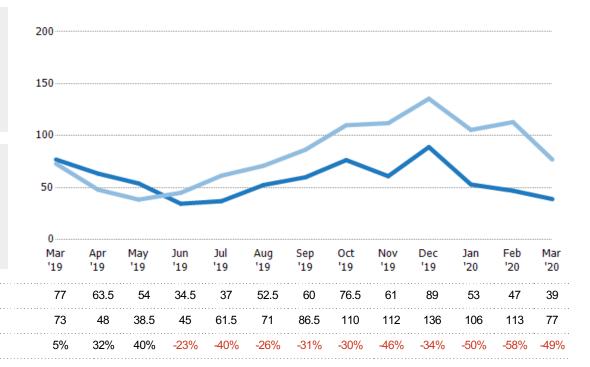

#### Median Days in RPR

The median number of days between when residential properties are first displayed as active listings in RPR and when accepted offers have been noted in RPR

Filters Used

ZIP: Burlington, VT 05401,
Burlington, VT 05402, Winooski, VT
05404, Burlington, VT 05406,
Burlington, VT 05408

Property Type:
Condo/Townhouse/Apt, Single
Family Residence

| Month/<br>Year | Days | % Chg. |
|----------------|------|--------|
| Mar '20        | 39   | -49.4% |
| Mar '19        | 77   | 5.5%   |
| Mar '18        | 73   | 4.1%   |