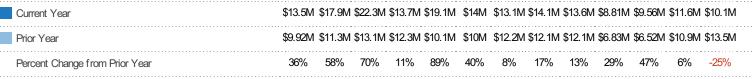

#### Closed Sales Volume

Percent Change from Prior Year

The sum of the sales price of residential properties sold each month.

Filters Used
ZIP: Burlington, VT 05401,
Burlington, VT 05402, Winooski, VT

Current Year
Prior Year

05404, Burlington, VT 05406, Burlington, VT 05408 Property Type:

Condo/Townhouse/Apt, Single Family Residence

| Month/  |         |        |
|---------|---------|--------|
| Year    | Volume  | % Chg. |
| Mar '20 | \$7.38M | 30.9%  |
| Mar '19 | \$5.63M | -12.2% |
| Mar '18 | \$6.42M | -45.1% |

 Current Year
 \$5.63M \$8.93M \$9.24M \$15M \$9.65M \$13.3M \$10M \$10.1M \$8.04M \$11.7M \$4.72M \$5.57M \$7.38M

 Prior Year
 \$6.42M \$5.67M \$7.83M \$10.6M \$7.82M \$9.45M \$6.85M \$6.37M \$9.62M \$9.19M \$5.74M \$3.12M \$5.63M

 Percent Change from Prior Year
 -12% 58% 18% 41% 23% 41% 46% 59% -16% 27% -18% 79% 31%

Family Residence

Condo/Townhouse