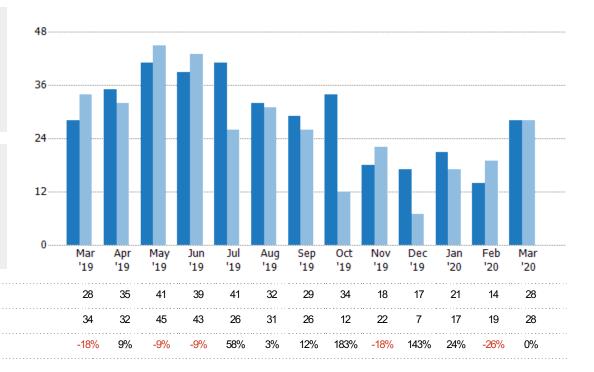

#### **New Listings**

The number of new residential listings that were added each month.

Filters Used

ZIP: Burlington, VT 05401,
Burlington, VT 05402, Winooski, VT
05404, Burlington, VT 05406,
Burlington, VT 05408

Property Type:
Condo/Townhouse/Apt, Single
Family Residence

| Month/<br>Year | Count | % Chg. |
|----------------|-------|--------|
| Mar '20        | 28    | 0%     |
| Mar '19        | 28    | -17.6% |
| Mar '18        | 34    | -14.7% |