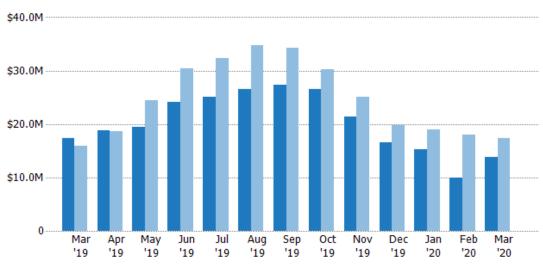

#### Closed Sales Volume

Percent Change from Prior Year

The sum of the sales price of residential properties sold each month.

Filters Used
ZIP: Burlington, VT 05401,
Burlington, VT 05402, Winooski, VT

Current Year
Prior Year

05404, Burlington, VT 05406, Burlington, VT 05408 Property Type:

Condo/Townhouse/Apt, Single Family Residence

| Month/  |         |        |
|---------|---------|--------|
| Year    | Volume  | % Chg. |
| Mar '20 | \$7.38M | 30.9%  |
| Mar '19 | \$5.63M | -12.2% |
| Mar '18 | \$6.42M | -45.1% |

 Current Year
 \$5.63M \$8.93M \$9.24M \$15M \$9.65M \$13.3M \$10M \$10.1M \$8.04M \$11.7M \$4.72M \$5.57M \$7.38M

 Prior Year
 \$6.42M \$5.67M \$7.83M \$10.6M \$7.82M \$9.45M \$6.85M \$6.37M \$9.62M \$9.19M \$5.74M \$3.12M \$5.63M

 Percent Change from Prior Year
 -12% 58% 18% 41% 23% 41% 46% 59% -16% 27% -18% 79% 31%

Family Residence

Condo/Townhouse