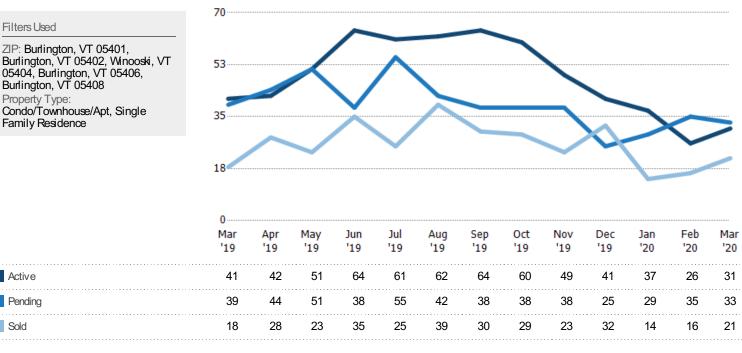

#### Active/Pending/Sold Units

The number of residential properties that were Active, Pending and Sold each month.

Filters Used

Current Year

Change from Prior Year

Prior Year

ZIP: Burlington, VT 05401, Burlington, VT 05402, Winooski, VT 05404, Burlington, VT 05406, Burlington, VT 05408 Property Type: