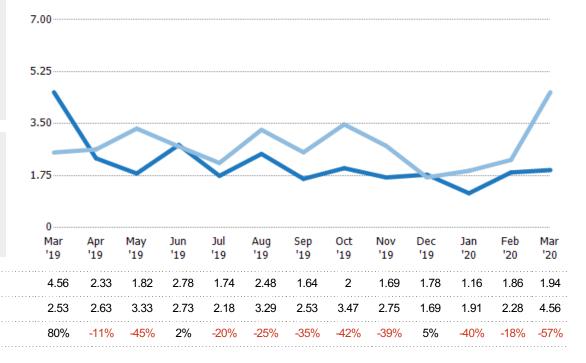

### Months of Inventory

Percent Change from Prior Year

The number of months it would take to exhaust active listings at the current sales rate.

Filters Used

Current Year

Prior Year

ZIP: Burlington, VT 05401, Burlington, VT 05402, Winooski, VT 05404, Burlington, VT 05406, Burlington, VT 05408 Property Type: Condo/Townhouse/Apt, Single

Condo/Townhouse/Apt, Single Family Residence

| Month/<br>Year | Months | % Chg. |
|----------------|--------|--------|
| Mar '20        | 1.94   | -57.5% |
| Mar '19        | 4.56   | 80.1%  |
| Mar '18        | 2.53   | 148.5% |