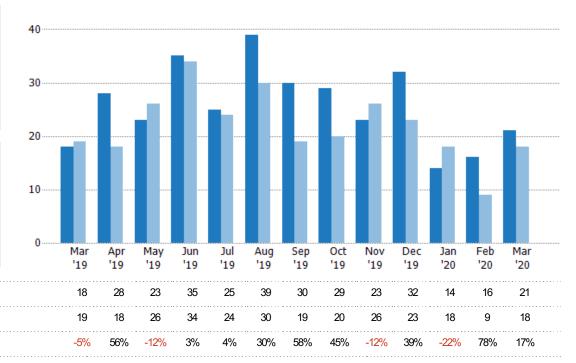

#### New Pending Sales Volume

Percent Change from Prior Year

The sum of the sales price of residential properties with accepted offers that were added each month.

Filters Used

ZIP: Burlington, VT 05401,
Burlington, VT 05402, Winooski, VT
05404, Burlington, VT 05406,
Burlington, VT 05408

Property Type:
Condo/Townhouse/Apt, Single

Family Residence

 Month/Year
 Volume
 % Chg.

 Mar '20
 \$6.56M
 -27.7%

 Mar '19
 \$9.08M
 -1.5%

 Mar '18
 \$9.21M
 -3.5%