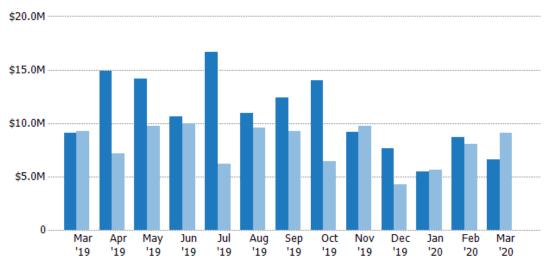

#### Closed Sales Volume

Percent Change from Prior Year

The sum of the sales price of residential properties sold each month.

Filters Used
ZIP: Burlington, VT 05401,
Burlington, VT 05402, Winooski, VT

Current Year
Prior Year

05404, Burlington, VT 05406, Burlington, VT 05408 Property Type:

Condo/Townhouse/Apt, Single Family Residence

| Month/  |         |        |
|---------|---------|--------|
| Year    | Volume  | % Chg. |
| Mar '20 | \$7.38M | 30.9%  |
| Mar '19 | \$5.63M | -12.2% |
| Mar '18 | \$6.42M | -45.1% |