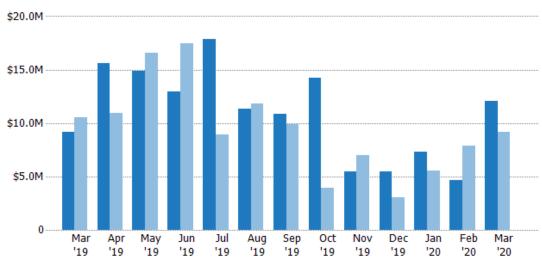

#### **New Listing Volume**

Percent Change from Prior Year

Current Year
Prior Year

The sum of the listing price of residential listings that were added each month.

Eilters Used

ZIP: Burlington, VT 05401,
Burlington, VT 05402, Winooski, VT
05404, Burlington, VT 05406,
Burlington, VT 05408

Property Type:

Condo/Townhouse/Apt, Single Family Residence

| Month/<br>Year | Volume  | % Chg. |
|----------------|---------|--------|
| Mar '20        | \$12M   | 31.6%  |
| Mar '19        | \$9.14M | -13.1% |
| Mar '18        | \$10.5M | -16.9% |

 Current Year
 \$9.14M \$15.6M \$14.9M \$12.9M \$17.9M \$11.3M \$10.9M \$14.2M \$5.48M \$5.45M \$7.34M \$4.64M \$12M

 Prior Year
 \$10.5M \$10.9M \$16.6M \$17.4M \$8.91M \$11.8M \$9.87M \$3.92M \$7.02M \$3.02M \$5.55M \$7.85M \$9.14M

 Percent Change from Prior Year
 -13% 43% -10% -26% 101% -4% 10% 263% -22% 80% 32% -41% 32%