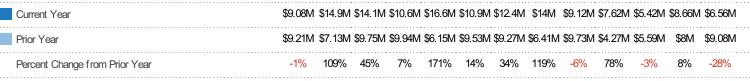

#### Closed Sales Volume

Percent Change from Prior Year

The sum of the sales price of residential properties sold each month.

Filters Used
ZIP: Burlington, VT 05401,
Burlington, VT 05402, Winooski, VT

Current Year
Prior Year

05404, Burlington, VT 05406, Burlington, VT 05408 Property Type:

Condo/Townhouse/Apt, Single Family Residence

| Month/  |         |        |
|---------|---------|--------|
| Year    | Volume  | % Chg. |
| Mar '20 | \$7.38M | 30.9%  |
| Mar '19 | \$5.63M | -12.2% |
| Mar '18 | \$6.42M | -45.1% |

 Current Year
 \$5.63M \$8.93M \$9.24M \$15M \$9.65M \$13.3M \$10M \$10.1M \$8.04M \$11.7M \$4.72M \$5.57M \$7.38M

 Prior Year
 \$6.42M \$5.67M \$7.83M \$10.6M \$7.82M \$9.45M \$6.85M \$6.37M \$9.62M \$9.19M \$5.74M \$3.12M \$5.63M

 Percent Change from Prior Year
 -12% 58% 18% 41% 23% 41% 46% 59% -16% 27% -18% 79% 31%

Family Residence

Condo/Townhouse