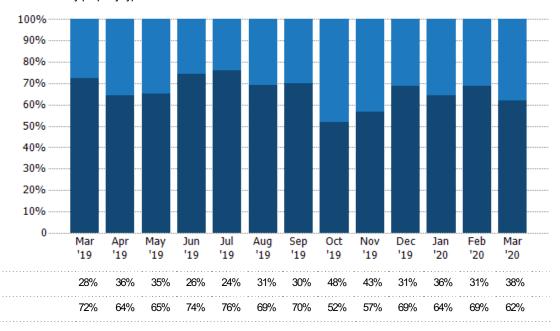

#### **Average Sales Price**

Single Family Residence

The average sales price of the residential properties sold each month.

Filters Used

ZIP: Burlington, VT 05401, Burlington, VT 05402, Winooski, VT 05404, Burlington, VT 05406, Burlington, VT 05408 Property Type: Condo/Townhouse/Apt, Single Family Residence

| Month/<br>Year | Price  | % Chg. |
|----------------|--------|--------|
| Mar '20        | \$351K | 12.2%  |
| Mar '19        | \$313K | -7.3%  |
| Mar '18        | \$338K | -19.8% |

|                                | '19    | '19    | '19    | '19    | '19    | '19    | '19    | '19    | '19    | '19    | '20    | '20    | '20    |
|--------------------------------|--------|--------|--------|--------|--------|--------|--------|--------|--------|--------|--------|--------|--------|
| Current Year                   | \$313K | \$319K | \$402K | \$429K | \$386K | \$341K | \$333K | \$349K | \$350K | \$365K | \$337K | \$348K | \$351K |
| Prior Year                     | \$338K | \$315K | \$301K | \$313K | \$326K | \$315K | \$360K | \$319K | \$370K | \$399K | \$319K | \$347K | \$313K |
| Percent Change from Prior Year | -7%    | 1%     | 33%    | 37%    | 18%    | 8%     | -8%    | 10%    | -6%    | -9%    | 6%     | 0%     | 12%    |