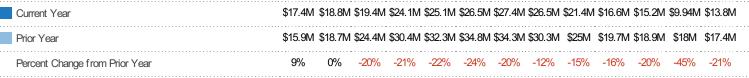

#### Closed Sales Volume

Percent Change from Prior Year

The sum of the sales price of residential properties sold each month.

Filters Used
ZIP: Burlington, VT 05401,
Burlington, VT 05402, Winooski, VT

Current Year
Prior Year

05404, Burlington, VT 05406, Burlington, VT 05408 Property Type:

Condo/Townhouse/Apt, Single Family Residence

| Month/  |         |        |
|---------|---------|--------|
| Year    | Volume  | % Chg. |
| Mar '20 | \$7.38M | 30.9%  |
| Mar '19 | \$5.63M | -12.2% |
| Mar '18 | \$6.42M | -45.1% |

 Current Year
 \$5.63M \$8.93M \$9.24M \$15M \$9.65M \$13.3M \$10M \$10.1M \$8.04M \$11.7M \$4.72M \$5.57M \$7.38M

 Prior Year
 \$6.42M \$5.67M \$7.83M \$10.6M \$7.82M \$9.45M \$6.85M \$6.37M \$9.62M \$9.19M \$5.74M \$3.12M \$5.63M

 Percent Change from Prior Year
 -12% 58% 18% 41% 23% 41% 46% 59% -16% 27% -18% 79% 31%

Family Residence

Condo/Townhouse