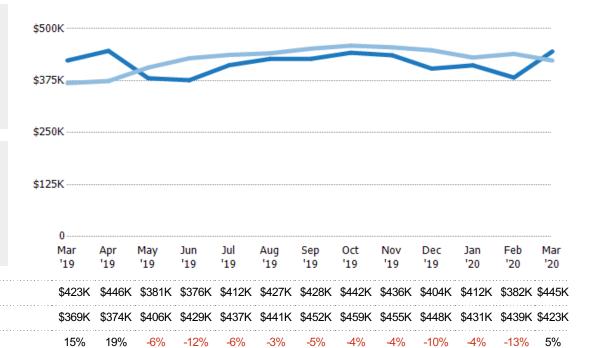

#### **Average Listing Price**

The average listing price of active residential listings at the end of each month.

Filters Used

ZIP: Burlington, VT 05401,
Burlington, VT 05402, Wnooski, VT
05404, Burlington, VT 05406,
Burlington, VT 05408
Property Type:

Condo/Townhouse/Apt, Single Family Residence

| Month/<br>Year | Price  | % Chg. |
|----------------|--------|--------|
| Mar '20        | \$445K | 5.1%   |
| Mar '19        | \$423K | 14.7%  |
| Mar '18        | \$369K | 8.2%   |

#### **Median Listing Price**

Percent Change from Prior Year

The median listing price of active residential listings at the end of each month.

Filters Used

Current Year

Prior Year

ZIP: Burlington, VT 05401, Burlington, VT 05402, Wnooski, VT 05404, Burlington, VT 05406, Burlington, VT 05408 Property Type: Condo/Townhouse/Apt, Single Family Residence

| Month/<br>Year | Price  | % Chg. |
|----------------|--------|--------|
| Mar '20        | \$400K | 1.2%   |
| Mar '19        | \$395K | 23.5%  |
| Mar '18        | \$320K | -7%    |

Percent Change from Prior Year