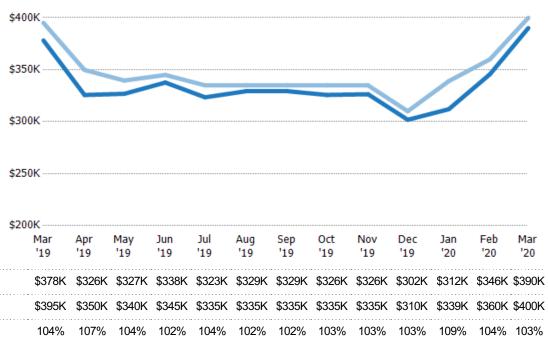

#### **Average Sales Price**

Single Family Residence

The average sales price of the residential properties sold each month.

Filters Used

ZIP: Burlington, VT 05401, Burlington, VT 05402, Winooski, VT 05404, Burlington, VT 05406, Burlington, VT 05408 Property Type: Condo/Townhouse/Apt, Single Family Residence

| Month/<br>Year | Price  | % Chg. |
|----------------|--------|--------|
| Mar '20        | \$351K | 12.2%  |
| Mar '19        | \$313K | -7.3%  |
| Mar '18        | \$338K | -19.8% |

|                                | '19    | '19    | '19    | '19    | '19    | '19    | '19    | '19    | '19    | '19    | '20    | '20    | '20    |
|--------------------------------|--------|--------|--------|--------|--------|--------|--------|--------|--------|--------|--------|--------|--------|
| Current Year                   | \$313K | \$319K | \$402K | \$429K | \$386K | \$341K | \$333K | \$349K | \$350K | \$365K | \$337K | \$348K | \$351K |
| Prior Year                     | \$338K | \$315K | \$301K | \$313K | \$326K | \$315K | \$360K | \$319K | \$370K | \$399K | \$319K | \$347K | \$313K |
| Percent Change from Prior Year | -7%    | 1%     | 33%    | 37%    | 18%    | 8%     | -8%    | 10%    | -6%    | -9%    | 6%     | 0%     | 12%    |