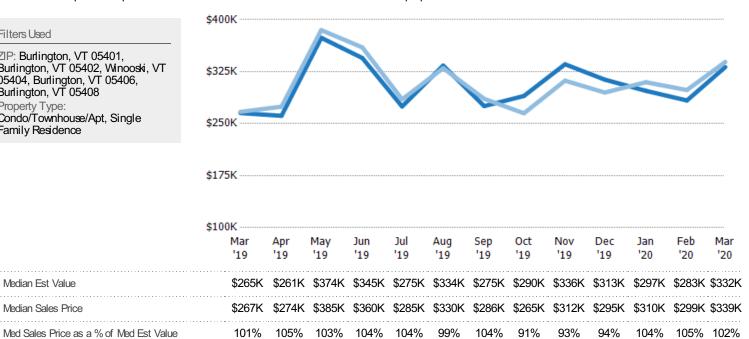

#### Median Sales Price vs Median Est Value

The median sales price as a percent of the median AVM or RVM® valuation estimate for properties sold each month.

#### Filters Used

Median Est Value

Median Sales Price

ZIP: Burlington, VT 05401, Burlington, VT 05402, Wnooski, VT 05404, Burlington, VT 05406, Burlington, VT 05408 Property Type: Condo/Townhouse/Apt, Single Family Residence