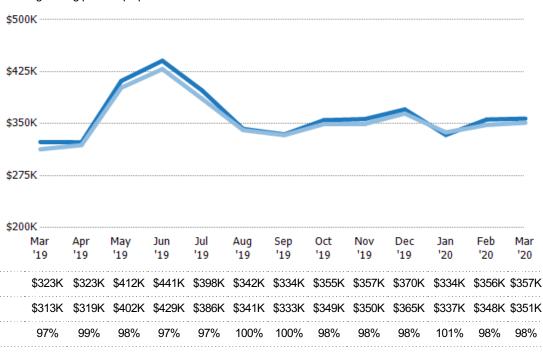

#### **Average Sales Price**

Single Family Residence

The average sales price of the residential properties sold each month.

Filters Used

ZIP: Burlington, VT 05401, Burlington, VT 05402, Winooski, VT 05404, Burlington, VT 05406, Burlington, VT 05408 Property Type: Condo/Townhouse/Apt, Single Family Residence

| Month/<br>Year | Price  | % Chg. |
|----------------|--------|--------|
| Mar '20        | \$351K | 12.2%  |
| Mar '19        | \$313K | -7.3%  |
| Mar '18        | \$338K | -19.8% |

|                                | '19    | '19    | '19    | '19    | '19    | '19    | '19    | '19    | '19    | '19    | '20    | '20    | '20    |
|--------------------------------|--------|--------|--------|--------|--------|--------|--------|--------|--------|--------|--------|--------|--------|
| Current Year                   | \$313K | \$319K | \$402K | \$429K | \$386K | \$341K | \$333K | \$349K | \$350K | \$365K | \$337K | \$348K | \$351K |
| Prior Year                     | \$338K | \$315K | \$301K | \$313K | \$326K | \$315K | \$360K | \$319K | \$370K | \$399K | \$319K | \$347K | \$313K |
| Percent Change from Prior Year | -7%    | 1%     | 33%    | 37%    | 18%    | 8%     | -8%    | 10%    | -6%    | -9%    | 6%     | 0%     | 12%    |