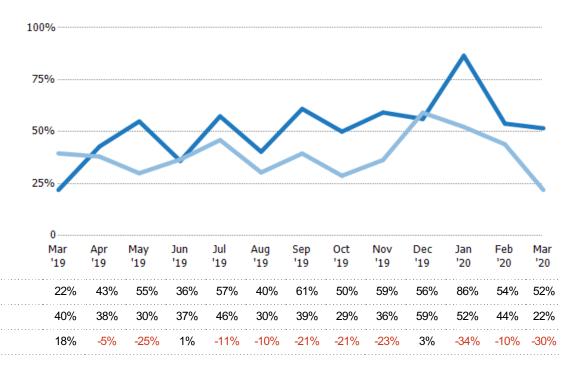

#### **Absorption Rate**

The percentage of inventory sold per month.

#### Filters Used

ZIP: Burlington, VT 05401, Burlington, VT 05402, Wnooski, VT 05404, Burlington, VT 05406, Burlington, VT 05408 Property Type: Condo/Townhouse/Apt, Single

Family Residence

| Month/<br>Year | Rate | Chg.   |
|----------------|------|--------|
| Mar '20        | 52%  | -29.7% |
| Mar '19        | 22%  | 17.6%  |
| Mar '18        | 40%  | -59.8% |