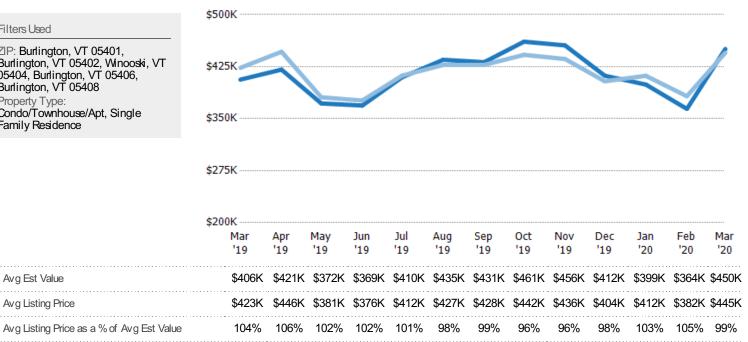

#### Average Listing Price vs Average Est Value

The average listing price as a percentage of the average AVM or RVM® valuation estimate for active listings each month.

#### Filters Used

ZIP: Burlington, VT 05401, Burlington, VT 05402, Winooski, VT 05404, Burlington, VT 05406, Burlington, VT 05408 Property Type: Condo/Townhouse/Apt, Single Family Residence