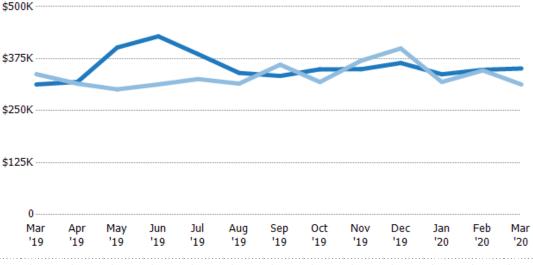

#### **Median Sales Price**

The median sales price of the residential properties sold each month.

Filters Used

ZIP: Burlington, VT 05401,
Burlington, VT 05402, Wnooski, VT
05404, Burlington, VT 05406,
Burlington, VT 05408
Property Type:
Condo/Teaphous/Apt. Single

Condo/Townhouse/Apt, Single Family Residence

| Month/<br>Year | Price  | % Chg. |
|----------------|--------|--------|
| Mar '20        | \$333K | 24.8%  |
| Mar '19        | \$267K | -4.7%  |
| Mar '18        | \$280K | -16.1% |