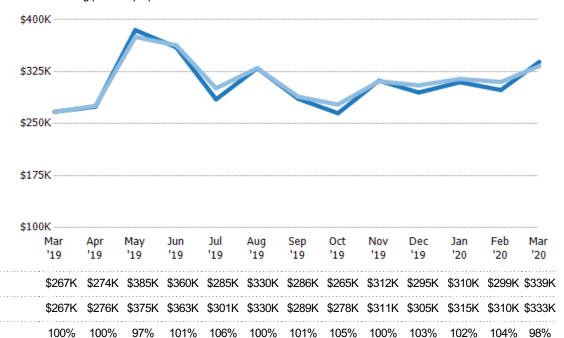

#### Average Sales Price vs Average Listing Price

The average sales price as a percentage of the average listing price for properties sold each month.

Filters Used

ZIP: Burlington, VT 05401,
Burlington, VT 05402, Winooski, VT
05404, Burlington, VT 05406,
Burlington, VT 05408

Property Type:
Condo/Townhouse/Apt, Single
Family Residence

Avg Sales Price as a % of Avg List Price

Avg List Price

Avg Sales Price