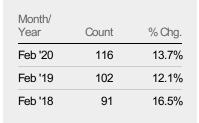

#### **Pending Sales**

The number of residential properties with accepted offers that were available at the end each month.

| Count | % Chg. |
|-------|--------|
| 73    | 19.7%  |
| 61    | 29.8%  |
| 47    | 31.9%  |
|       | 61     |