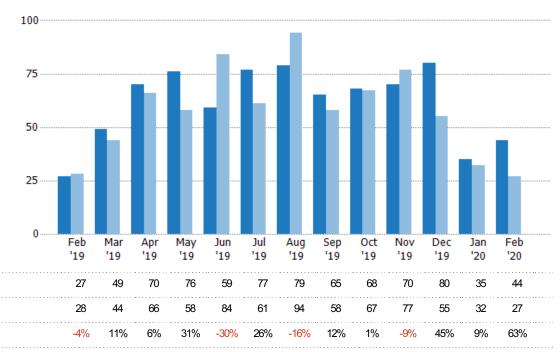

#### **Closed Sales**

The total number of residential properties sold each month.