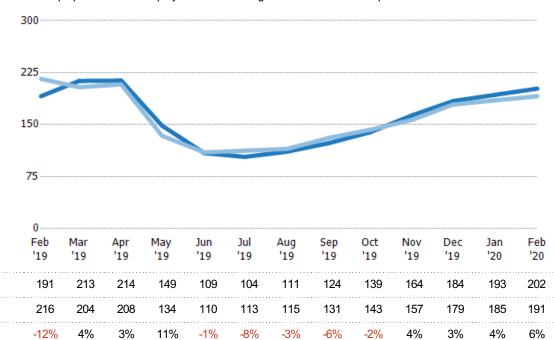

#### Median Days in RPR

The median number of days between when residential properties are first displayed as active listings in RPR and when accepted offers have been noted in RPR