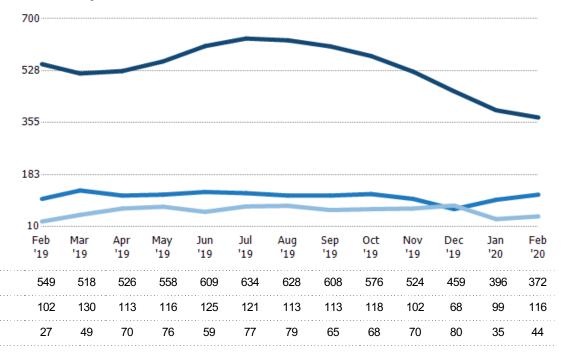

### Active/Pending/Sold Units

The number of residential properties that were Active, Pending and Sold each month.

Filters Used State: VT County: Windsor County, Vermont Property Type: Condo/Townhouse/Apt, Single Family Residence

Active

Sold

Pending

Current Year

Prior Year