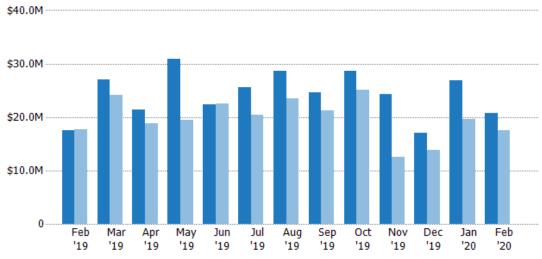

#### **Closed Sales Volume**

Percent Change from Prior Year

Current Year

Prior Year

The sum of the sales price of residential properties sold each month.

State: VT
County: Windsor County, Vermont
Property Type:
Condo/Townhouse/Apt, Single
Family Residence

| Month/<br>Year | Volume  | % Chg. |
|----------------|---------|--------|
| Feb '20        | \$9.97M | 2.3%   |
| Feb '19        | \$9.74M | 13.9%  |
| Feb '18        | \$8.55M | -37.4% |
|                |         |        |