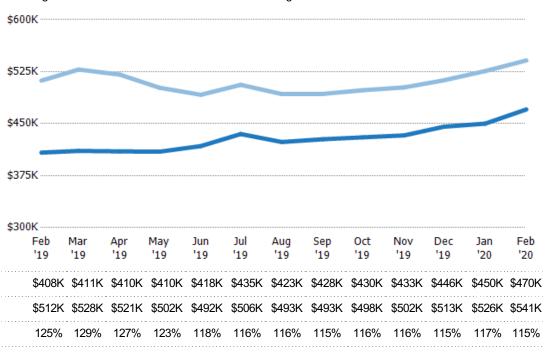

#### **Average Listing Price**

The average listing price of active residential listings at the end of each month.

| Filters Used                                                                                                      |  |
|-------------------------------------------------------------------------------------------------------------------|--|
| State: VT<br>County: Windsor County, Vermont<br>Property Type:<br>Condo/Townhouse/Apt, Single<br>Family Residence |  |

| Month/  |        |        |
|---------|--------|--------|
| Year    | Price  | % Chg. |
| Feb '20 | \$541K | 5.7%   |
| Feb '19 | \$512K | 2.5%   |
| Feb '18 | \$500K | -1.9%  |
|         |        |        |

| \$450K          |     |            |            |            |            |            |            |            |            |            |            | *********** |
|-----------------|-----|------------|------------|------------|------------|------------|------------|------------|------------|------------|------------|-------------|
| \$300K          |     |            |            |            |            |            |            |            |            |            |            |             |
|                 |     |            |            |            |            |            |            |            |            |            |            |             |
|                 |     |            |            |            |            |            |            |            |            |            |            |             |
| \$150K          |     |            |            |            |            |            |            |            |            |            |            |             |
|                 |     |            |            |            |            |            |            |            |            |            |            |             |
|                 |     | Apr        |            | Jun        | Jul        |            | Sep        | Oct        | Nov        | Dec        | Jan        |             |
| 0<br>Feb<br>'19 | Mar | Apr<br>'19 | May<br>'19 | Jun<br>'19 | Jul<br>'19 | Aug<br>'19 | Sep<br>'19 | 0ct<br>'19 | Nov<br>'19 | Dec<br>'19 | Jan<br>'20 | Feb<br>'20  |