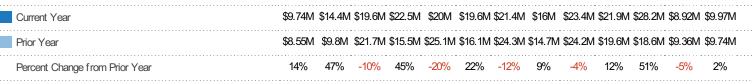

#### **Closed Sales Volume**

Percent Change from Prior Year

Current Year

Prior Year

The sum of the sales price of residential properties sold each month.

State: VT
County: Windsor County, Vermont
Property Type:
Condo/Townhouse/Apt, Single
Family Residence

| Month/<br>Year | Volume  | % Chg. |
|----------------|---------|--------|
| Feb '20        | \$9.97M | 2.3%   |
| Feb '19        | \$9.74M | 13.9%  |
| Feb '18        | \$8.55M | -37.4% |
|                |         |        |