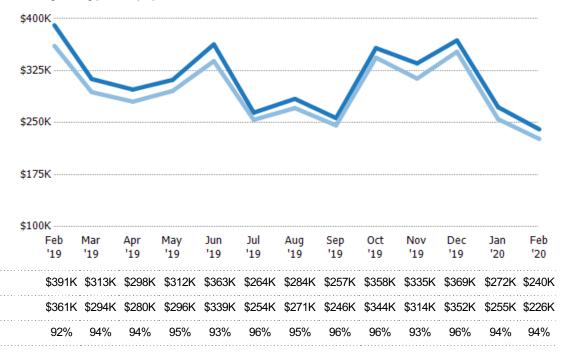

### **Average Sales Price**

Single Family Residence

Condo/Townhouse

The average sales price of the residential properties sold each month.

Filters Used State: VT County: Windsor County, Vermont Property Type: Condo/Townhouse/Apt, Single Family Residence

| Month/<br>Year | Price  | % Chg. |
|----------------|--------|--------|
| Feb '20        | \$226K | -37.2% |
| Feb '19        | \$361K | 18.1%  |
| Feb '18        | \$305K | -35%   |

|                                | '19    | '19    | '19    | '19    | '19    | '19    | '19    | '19    | '19    | '19    | '19    | '20    | '20    |
|--------------------------------|--------|--------|--------|--------|--------|--------|--------|--------|--------|--------|--------|--------|--------|
| Current Year                   | \$361K | \$294K | \$280K | \$296K | \$339K | \$254K | \$271K | \$246K | \$344K | \$314K | \$352K | \$255K | \$226K |
| Prior Year                     | \$305K | \$223K | \$329K | \$268K | \$298K | \$264K | \$258K | \$253K | \$362K | \$254K | \$339K | \$292K | \$361K |
| Percent Change from Prior Year | 18%    | 32%    | -15%   | 10%    | 14%    | -4%    | 5%     | -3%    | -5%    | 23%    | 4%     | -13%   | -37%   |

May

Jun

Jul

Aug

Sep

0ct

Nov

Apr

Feb

Mar

Dec

Jan

Feb