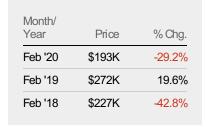

#### **Median Sales Price**

The median sales price of the residential properties sold each month.

| Current Year                   | \$272K | \$240K | \$209K | \$232K | \$230K | \$218K | \$229K | \$211K | \$231K | \$231K | \$262K | \$213K | \$193K |
|--------------------------------|--------|--------|--------|--------|--------|--------|--------|--------|--------|--------|--------|--------|--------|
| Prior Year                     | \$227K | \$213K | \$180K | \$214K | \$194K | \$190K | \$195K | \$185K | \$253K | \$195K | \$205K | \$203K | \$272K |
| Percent Change from Prior Year | 20%    | 13%    | 16%    | 8%     | 19%    | 15%    | 18%    | 14%    | -9%    | 18%    | 28%    | 5%     | -29%   |