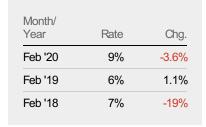

#### **Absorption Rate**

The percentage of inventory sold per month.

Current Year

Change from Prior Year

Prior Year