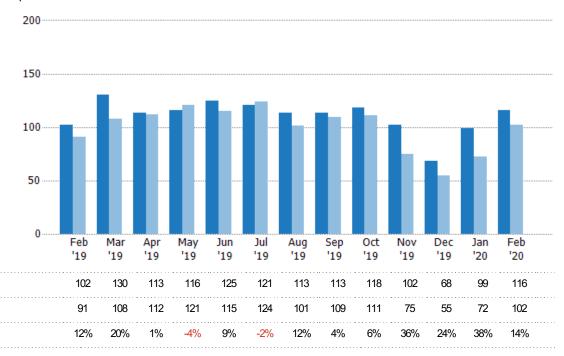

#### **Pending Sales**

The number of residential properties with accepted offers that were available at the end each month.