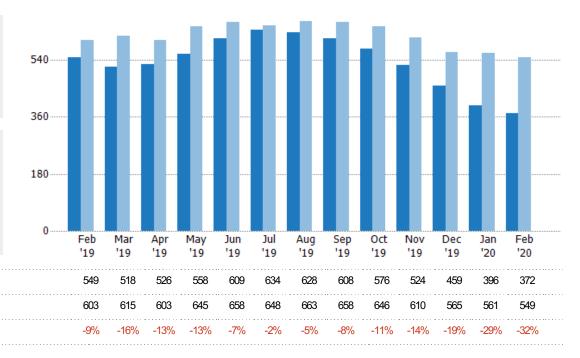

#### **Active Listings**

The number of active residential listings at the end of each month.

| Month/  |       |        |
|---------|-------|--------|
| Year    | Count | % Chg. |
| Feb '20 | 372   | -32.2% |
| Feb '19 | 549   | -9%    |
| Feb '18 | 603   | 8.6%   |
|         |       |        |

| Month/<br>Year | Volume | % Chg. |
|----------------|--------|--------|
| Feb '20        | \$201M | -28.4% |
| Feb '19        | \$281M | -6.7%  |
| Feb '18        | \$301M | 6.6%   |
|                |        |        |