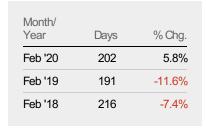

#### Median Days in RPR

The median number of days between when residential properties are first displayed as active listings in RPR and when accepted offers have been noted in RPR