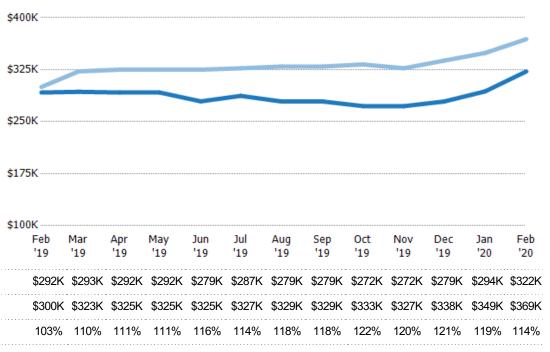

### **Median Listing Price**

Percent Change from Prior Year

Current Year
Prior Year

The median listing price of active residential listings at the end of each month.

8%

0% -3%

Filters Used

State: VT
County: Windsor County, Vermont
Property Type:
Condo/Townhouse/Apt, Single
Family Residence

| Month/<br>Year | Price  | % Chg. |
|----------------|--------|--------|
| Feb '20        | \$369K | 23%    |
| Feb '19        | \$300K | 0%     |
| Feb '18        | \$300K | -7%    |

Percent Change from Prior Year

| \$30 | 00K                       |                      |                      |            |                      |                      |                      |                      |               |               |               |               |               |
|------|---------------------------|----------------------|----------------------|------------|----------------------|----------------------|----------------------|----------------------|---------------|---------------|---------------|---------------|---------------|
| \$20 | 00K                       |                      |                      |            |                      |                      |                      |                      |               |               |               |               |               |
| 44   |                           |                      |                      |            |                      |                      |                      |                      |               |               |               |               |               |
|      |                           |                      |                      |            |                      |                      |                      |                      |               |               |               |               |               |
| \$10 | J0K                       |                      |                      |            |                      |                      |                      |                      |               |               |               |               |               |
| \$10 | 0                         |                      |                      |            |                      |                      |                      |                      |               |               |               |               |               |
| \$10 | 0                         | Mar<br>'19           | Apr                  | May<br>'19 | Jun                  | Jul                  | Aug                  | Sep                  |               |               | Dec<br>'19    | Jan<br>'20    | Feb<br>'20    |
| \$10 | 0<br>Feb<br>'19           | Mar<br>'19           | Apr<br>'19           | May        | Jun<br>'19           | Jul<br>'19           | Aug<br>'19           | Sep<br>'19           | '19           | '19           | '19           | '20           | '20           |
| \$10 | 0<br>Feb<br>'19<br>\$300K | Mar<br>'19<br>\$323K | Apr<br>'19<br>\$325K | May<br>'19 | Jun<br>'19<br>\$325K | Jul<br>'19<br>\$327K | Aug<br>'19<br>\$329K | Sep<br>'19<br>\$329K | '19<br>\$333K | '19<br>\$327K | '19<br>\$338K | '20<br>\$349K | '20<br>\$369K |