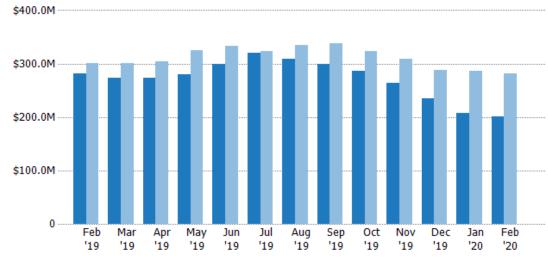

#### **Active Listing Volume**

Percent Change from Prior Year

Current Year

Prior Year

The sum of the listing price of active residential listings at the end of each month.

State: VT
County: Windsor County, Vermont
Property Type:
Condo/Townhouse/Apt, Single
Family Residence

| Month/<br>Year | Volume | % Chg. |
|----------------|--------|--------|
| Feb '20        | \$201M | -28.4% |
| Feb '19        | \$281M | -6.7%  |
| Feb '18        | \$301M | 6.6%   |
|                |        |        |