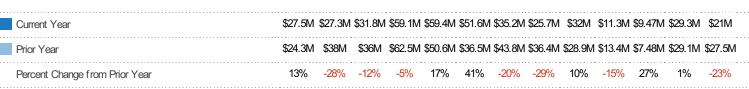

#### **New Listing Volume**

Percent Change from Prior Year

Current Year

Prior Year

The sum of the listing price of residential listings that were added each month.

Filters Used
State: VT
County: Windsor County, Vermont
Property Type:
Condo/Townhouse/Apt, Single
Family Residence

| Month/<br>Year | Volume  | % Chg. |
|----------------|---------|--------|
| Feb '20        | \$21M   | -23.4% |
| Feb '19        | \$27.5M | 12.8%  |
| Feb '18        | \$24.3M | 39.2%  |