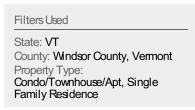

#### **Median Sales Price**

The median sales price of the residential properties sold each month.

| Current Year                   | \$272K | \$240K | \$209K | \$232K | \$230K | \$218K | \$229K | \$211K | \$231K | \$231K | \$262K | \$213K | \$193K |
|--------------------------------|--------|--------|--------|--------|--------|--------|--------|--------|--------|--------|--------|--------|--------|
| Prior Year                     | \$227K | \$213K | \$180K | \$214K | \$194K | \$190K | \$195K | \$185K | \$253K | \$195K | \$205K | \$203K | \$272K |
| Percent Change from Prior Year | 20%    | 13%    | 16%    | 8%     | 19%    | 15%    | 18%    | 14%    | -9%    | 18%    | 28%    | 5%     | -29%   |