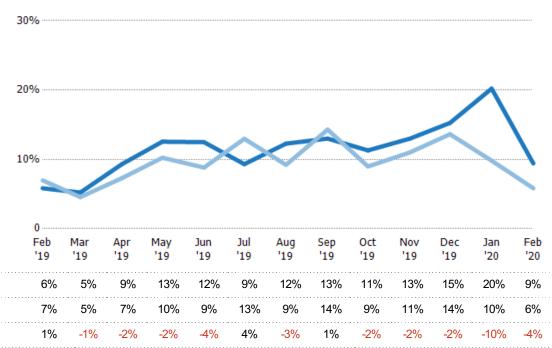

### Months of Inventory

Percent Change from Prior Year

Current Year

Prior Year

The number of months it would take to exhaust active listings at the current sales rate.

30

Filters Used State: VT County: Winds: Property Type: Condo/Townho Family Residen

| Month/<br>Year | Months | % Chg. |
|----------------|--------|--------|
| Feb '20        | 10.6   | -38%   |
| Feb '19        | 17.2   | 19.5%  |
| Feb '18        | 14.4   | 23.3%  |

| Property Ty    | nhouse/Apt, S   |        | 23              | 1          |            |            |            |            |            |            |            |            |            |            |            |
|----------------|-----------------|--------|-----------------|------------|------------|------------|------------|------------|------------|------------|------------|------------|------------|------------|------------|
| Month/<br>Year | Months          | % Chg. | 8               | ,          |            |            |            | $\Diamond$ |            |            |            |            |            | /          |            |
| Feb '20        | 10.6            | -38%   | · ·             |            |            |            |            |            |            |            |            |            |            | <b>/</b> / |            |
| Feb '19        | 17.2            | 19.5%  |                 |            |            |            |            |            |            |            |            |            |            |            |            |
| Feb '18        | 14.4            | 23.3%  | 0<br>Feb<br>'19 | Mar<br>'19 | Apr<br>'19 | May<br>'19 | Jun<br>'19 | Jul<br>'19 | Aug<br>'19 | Sep<br>'19 | Oct<br>'19 | Nov<br>'19 | Dec<br>'19 | Jan<br>'20 | Feb<br>'20 |
| Current Yea    | ar              |        | 17.2            | 19.2       | 10.7       | 7.97       | 8.01       | 10.7       | 8.16       | 7.7        | 8.86       | 7.71       | 6.56       | 4.95       | 10.6       |
| Prior Year     |                 |        | 14.4            | 22         | 13.7       | 9.77       | 11.3       | 7.71       | 10.9       | 7          | 11.1       | 9.1        | 7.34       | 10.2       | 17.2       |
| Percent Cha    | ange from Prior | Year   | 19%             | -13%       | -22%       | -18%       | -29%       | 39%        | -25%       | 10%        | -20%       | -15%       | -11%       | -51%       | -38%       |