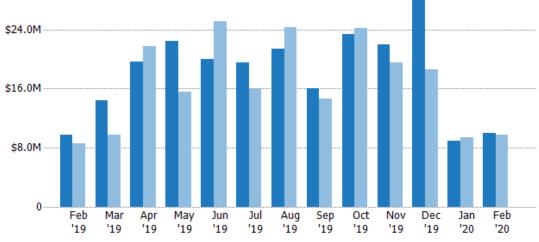

#### **Closed Sales Volume**

Percent Change from Prior Year

Current Year

Prior Year

The sum of the sales price of residential properties sold each month.

State: VT
County: Windsor County, Vermont
Property Type:
Condo/Townhouse/Apt, Single
Family Residence

| Month/<br>Year | Volume  | % Chg. |
|----------------|---------|--------|
| Feb '20        | \$9.97M | 2.3%   |
| Feb '19        | \$9.74M | 13.9%  |
| Feb '18        | \$8.55M | -37.4% |
|                |         |        |