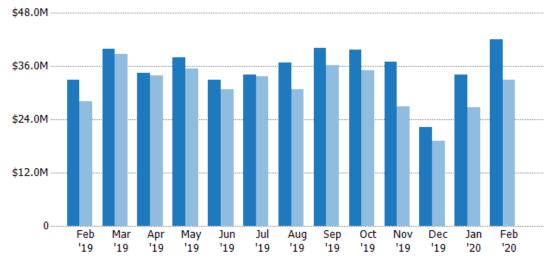

#### **Pending Sales Volume**

Percent Change from Prior Year

Current Year

Prior Year

The sum of the sales price of residential properties with accepted offers that were available at the end of each month.

Filters Used
State: VT
County: Windsor County, Vermont
Property Type:
Condo/Townhouse/Apt, Single
Family Residence

| Month/<br>Year | Volume  | % Chg. |
|----------------|---------|--------|
| Feb '20        | \$42.1M | 27.9%  |
| Feb '19        | \$32.9M | 17.3%  |
| Feb '18        | \$28.1M | -2.2%  |