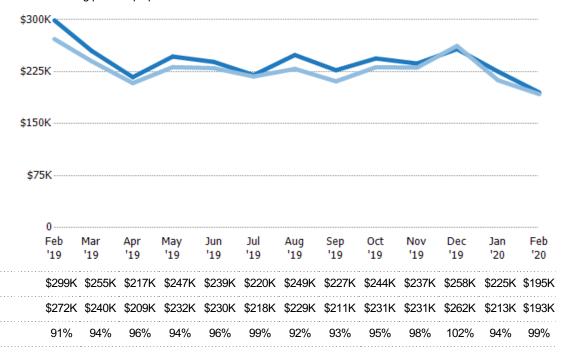

#### Average Sales Price vs Average Listing Price

The average sales price as a percentage of the average listing price for properties sold each month.

State: VT
County: Windsor County, Vermont
Property Type:
Condo/Townhouse/Apt, Single
Family Residence

Avg List Price

Avg Sales Price

Avg Sales Price as a % of Avg List Price