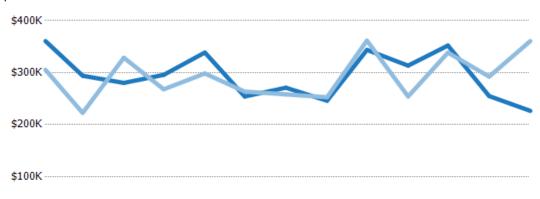

### **Average Sales Price**

Single Family Residence

Condo/Townhouse

The average sales price of the residential properties sold each month.

Filters Used State: VT County: Windsor County, Vermont Property Type: Condo/Townhouse/Apt, Single Family Residence

| Month/<br>Year | Price  | % Chg. |
|----------------|--------|--------|
| Feb '20        | \$226K | -37.2% |
| Feb '19        | \$361K | 18.1%  |
| Feb '18        | \$305K | -35%   |

|                                | '19    | '19    | '19    | '19    | '19    | '19    | '19    | '19    | '19    | '19    | '19    | '20    | '20    |
|--------------------------------|--------|--------|--------|--------|--------|--------|--------|--------|--------|--------|--------|--------|--------|
| Current Year                   | \$361K | \$294K | \$280K | \$296K | \$339K | \$254K | \$271K | \$246K | \$344K | \$314K | \$352K | \$255K | \$226K |
| Prior Year                     | \$305K | \$223K | \$329K | \$268K | \$298K | \$264K | \$258K | \$253K | \$362K | \$254K | \$339K | \$292K | \$361K |
| Percent Change from Prior Year | 18%    | 32%    | -15%   | 10%    | 14%    | -4%    | 5%     | -3%    | -5%    | 23%    | 4%     | -13%   | -37%   |