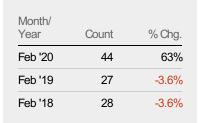

#### **Closed Sales**

The total number of residential properties sold each month.