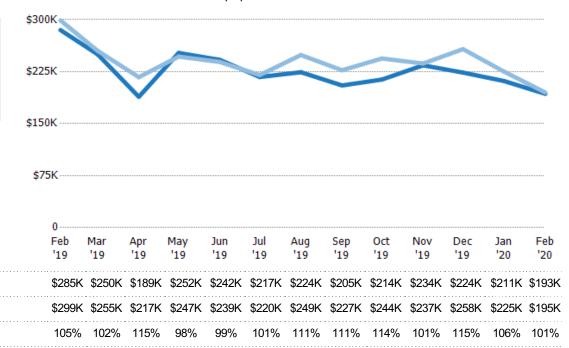

#### Average Sales Price vs Average Listing Price

The average sales price as a percentage of the average listing price for properties sold each month.

State: VT
County: Windsor County, Vermont
Property Type:
Condo/Townhouse/Apt, Single
Family Residence

Avg List Price

Avg Sales Price

Avg Sales Price as a % of Avg List Price