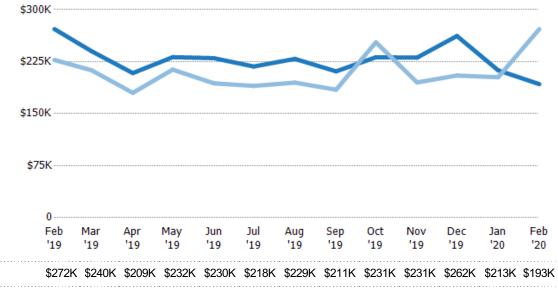

#### **Median Sales Price**

The median sales price of the residential properties sold each month.

| Current Year                   | \$272K | \$240K | \$209K | \$232K | \$230K | \$218K | \$229K | \$211K | \$231K | \$231K | \$262K | \$213K | \$193K |
|--------------------------------|--------|--------|--------|--------|--------|--------|--------|--------|--------|--------|--------|--------|--------|
| Prior Year                     | \$227K | \$213K | \$180K | \$214K | \$194K | \$190K | \$195K | \$185K | \$253K | \$195K | \$205K | \$203K | \$272K |
| Percent Change from Prior Year | 20%    | 13%    | 16%    | 8%     | 19%    | 15%    | 18%    | 14%    | -9%    | 18%    | 28%    | 5%     | -29%   |