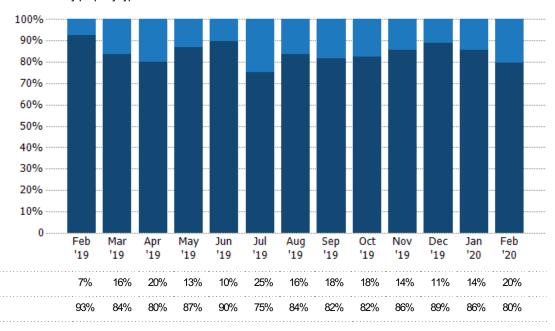

#### Closed Sales by Property Type

The percentage of residential properties sold each month by property type.