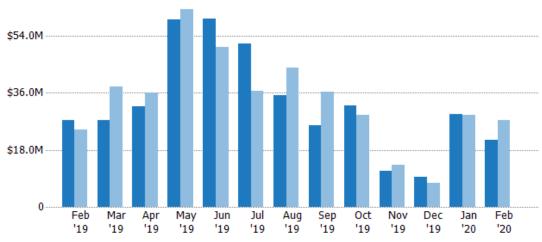

#### **New Listing Volume**

Percent Change from Prior Year

Current Year

Prior Year

The sum of the listing price of residential listings that were added each month.

Filters Used
State: VT
County: Windsor County, Vermont
Property Type:
Condo/Townhouse/Apt, Single
Family Residence

| Month/<br>Year | Volume  | % Chg. |
|----------------|---------|--------|
| Feb '20        | \$21M   | -23.4% |
| Feb '19        | \$27.5M | 12.8%  |
| Feb '18        | \$24.3M | 39.2%  |