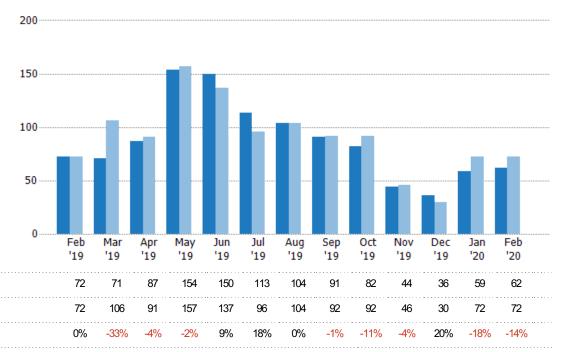

#### **New Listings**

The number of new residential listings that were added each month.