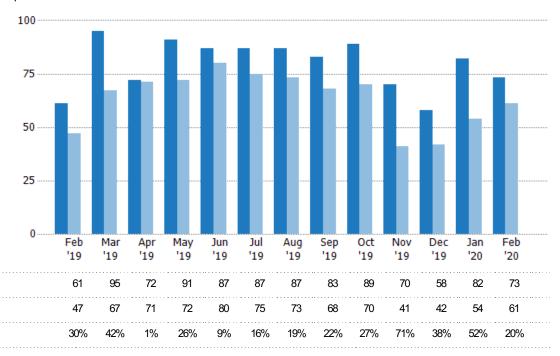

#### Median Days in RPR

The median number of days between when residential properties are first displayed as active listings in RPR and when accepted offers have been noted in RPR