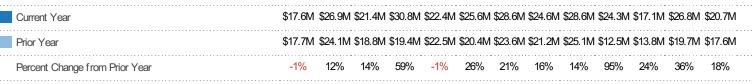

#### **Closed Sales Volume**

Percent Change from Prior Year

Current Year

Prior Year

The sum of the sales price of residential properties sold each month.

State: VT
County: Windsor County, Vermont
Property Type:
Condo/Townhouse/Apt, Single
Family Residence

| Month/<br>Year | Volume  | % Chg. |
|----------------|---------|--------|
| Feb '20        | \$9.97M | 2.3%   |
| Feb '19        | \$9.74M | 13.9%  |
| Feb '18        | \$8.55M | -37.4% |
|                |         |        |