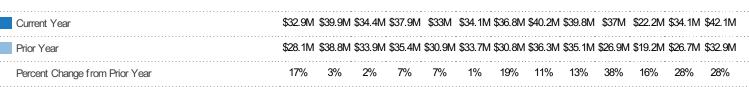

#### **Pending Sales Volume**

Percent Change from Prior Year

Current Year

Prior Year

The sum of the sales price of residential properties with accepted offers that were available at the end of each month.

Filters Used
State: VT
County: Windsor County, Vermont
Property Type:
Condo/Townhouse/Apt, Single
Family Residence

| Month/<br>Year | Volume  | % Chg. |
|----------------|---------|--------|
| Feb '20        | \$42.1M | 27.9%  |
| Feb '19        | \$32.9M | 17.3%  |
| Feb '18        | \$28.1M | -2.2%  |