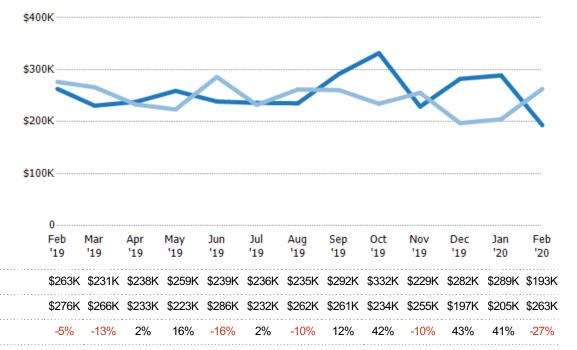

#### **Average Sales Price**

Single Family Residence

Condo/Townhouse

The average sales price of the residential properties sold each month.

State: VT
County: Windham County, Vermont
Property Type:
Condo/Townhouse/Apt, Single
Family Residence

| Month/  |        |        |
|---------|--------|--------|
| Year    | Price  | % Chg. |
| Feb '20 | \$193K | -26.6% |
| Feb '19 | \$263K | -4.8%  |
| Feb '18 | \$276K | -1.9%  |
|         |        |        |