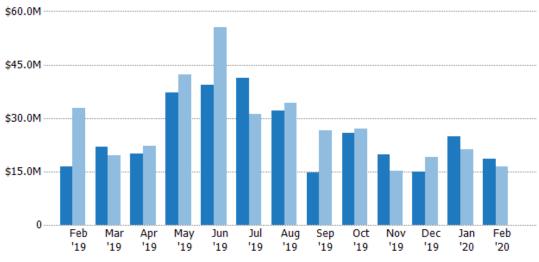

#### **New Listing Volume**

Percent Change from Prior Year

Current Year

Prior Year

The sum of the listing price of residential listings that were added each month.

Filters Used
State: VT
County: Windham County, Vermont
Property Type:
Condo/Townhouse/Apt, Single
Family Residence

| Month/<br>Year | Volume  | % Chg. |
|----------------|---------|--------|
| Feb '20        | \$18.6M | 13.8%  |
| Feb '19        | \$16.3M | -50.1% |
| Feb '18        | \$32.7M | -40.8% |