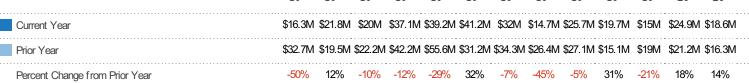

#### **New Listing Volume**

Percent Change from Prior Year

Current Year

Prior Year

The sum of the listing price of residential listings that were added each month.

Filters Used
State: VT
County: Windham County, Vermont
Property Type:
Condo/Townhouse/Apt, Single
Family Residence

| Month/<br>Year | Volume  | % Chg. |
|----------------|---------|--------|
| Feb '20        | \$18.6M | 13.8%  |
| Feb '19        | \$16.3M | -50.1% |
| Feb '18        | \$32.7M | -40.8% |