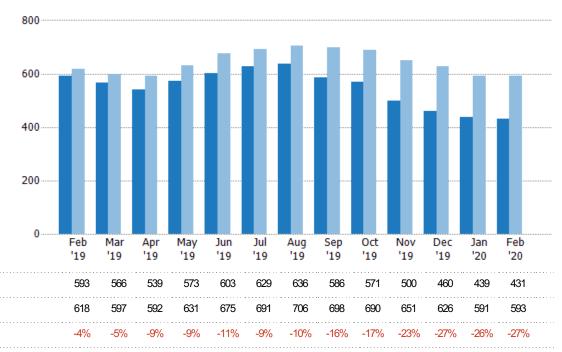

#### **Active Listings**

The number of active residential listings at the end of each month.

| Month/<br>Year | Count | % Chg. |
|----------------|-------|--------|
| Feb '20        | 431   | -27.3% |
| Feb '19        | 593   | -4%    |
| Feb '18        | 618   | 0%     |