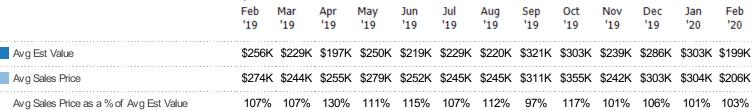

#### Average Sales Price vs Average Est Value

The average sales price as a percentage of the average AVM or RVM® valuation estimate for properties sold each month.

Med Sales Price as a % of Med List Price

Median Est Value

Median Sales Price

Med Sales Price as a % of Med Est Value