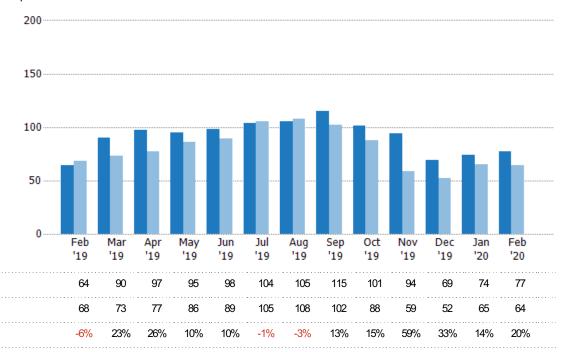

#### **New Pending Sales**

The number of residential properties with accepted offers that were added each month.

| Month/<br>Year | Count | % Chg. |
|----------------|-------|--------|
| Feb '20        | 52    | 33.3%  |
| Feb '19        | 39    | -9.3%  |
| Feb '18        | 43    | 9.3%   |

| Month/<br>Year | Volume  | % Chg. |
|----------------|---------|--------|
| Feb '20        | \$14.2M | 50.2%  |
| Feb '19        | \$9.44M | -31.1% |
| Feb '18        | \$13.7M | 16.3%  |