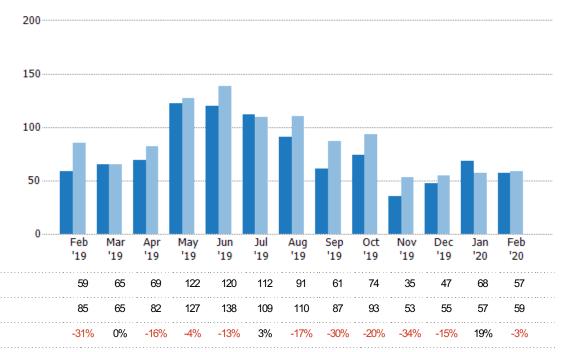

#### **New Listings**

The number of new residential listings that were added each month.

| Count | % Chg.   |
|-------|----------|
| 57    | -3.4%    |
| 59    | -30.6%   |
| 85    | -36.5%   |
|       | 57<br>59 |

#### **New Pending Sales**

The number of residential properties with accepted offers that were added each month.

| Month/<br>Year | Count | % Chg. |
|----------------|-------|--------|
| Feb '20        | 52    | 33.3%  |
| Feb '19        | 39    | -9.3%  |
| Feb '18        | 43    | 9.3%   |