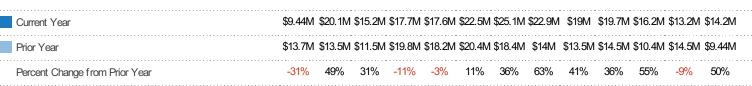

#### New Pending Sales Volume

Percent Change from Prior Year

The sum of the sales price of residential properties with accepted offers that were added each month.

State: VT
County: Windham County, Vermont
Property Type:
Condo/Townhouse/Apt, Single
Family Residence

| Month/<br>Year | Volume  | % Chg. |
|----------------|---------|--------|
| Feb '20        | \$14.2M | 50.2%  |
| Feb '19        | \$9.44M | -31.1% |
| Feb '18        | \$13.7M | 16.3%  |