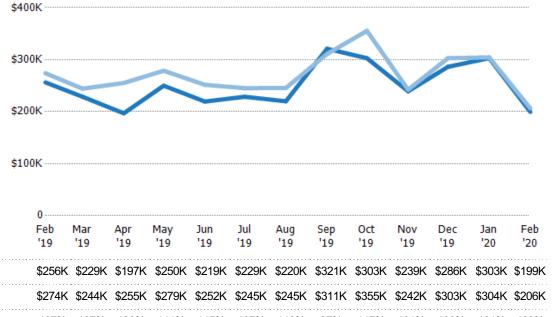

#### Average Sales Price vs Average Est Value

The average sales price as a percentage of the average AVM or RVM® valuation estimate for properties sold each month.

Med Sales Price as a % of Med List Price

Median Est Value

Median Sales Price

Med Sales Price as a % of Med Est Value

#### Median Sales Price vs Median Est Value

The median sales price as a percent of the median AVM or RVM® valuation estimate for properties sold each month.

Filters Used

State: VT
County: Windham County, Vermont
Property Type:
Condo/Townhouse/Apt, Single
Family Residence