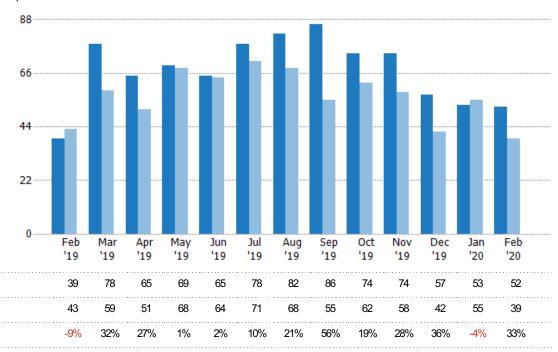

#### **New Pending Sales**

The number of residential properties with accepted offers that were added each month.

| Month/<br>Year | Count | % Chg. |
|----------------|-------|--------|
| Feb '20        | 52    | 33.3%  |
| Feb '19        | 39    | -9.3%  |
| Feb '18        | 43    | 9.3%   |

#### New Pending Sales Volume

Percent Change from Prior Year

The sum of the sales price of residential properties with accepted offers that were added each month.

State: VT
County: Windham County, Vermont
Property Type:
Condo/Townhouse/Apt, Single
Family Residence

| Month/<br>Year | Volume  | % Chg. |
|----------------|---------|--------|
| Feb '20        | \$14.2M | 50.2%  |
| Feb '19        | \$9.44M | -31.1% |
| Feb '18        | \$13.7M | 16.3%  |