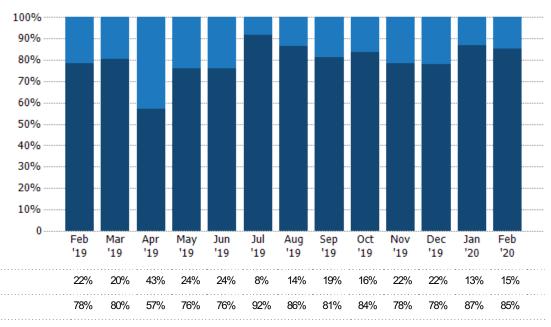

#### Closed Sales by Property Type

The percentage of residential properties sold each month by property type.

Filters Used

State: VT
County: Windham County, Vermont
Property Type:
Condo/Townhouse/Apt, Single
Family Residence