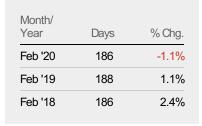

#### Median Days in RPR

The median number of days between when residential properties are first displayed as active listings in RPR and when accepted offers have been noted in RPR