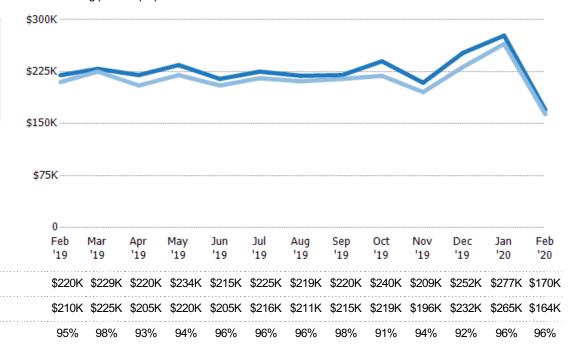

#### Average Listing Price vs Average Est Value

The average listing price as a percentage of the average AVM or RVM® valuation estimate for active listings each month.

116%

112%

116%

115%

117%

115%

118%

115%

#### Median Listing Price vs Median Est Value

Avg Listing Price as a % of Avg Est Value

The median listing price as a percentage of the median AVM or RVM® valuation estimate for active listings each month.

120%

117%

119%