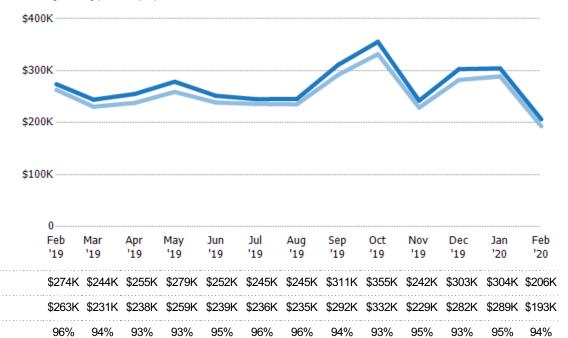

#### Average Sales Price vs Average Listing Price

The average sales price as a percentage of the average listing price for properties sold each month.

State: VT
County: Windham County, Vermont
Property Type:
Condo/Townhouse/Apt, Single
Family Residence

Avg List Price

Avg Sales Price

Avg Sales Price as a % of Avg List Price

Median List Price

Median Sales Price