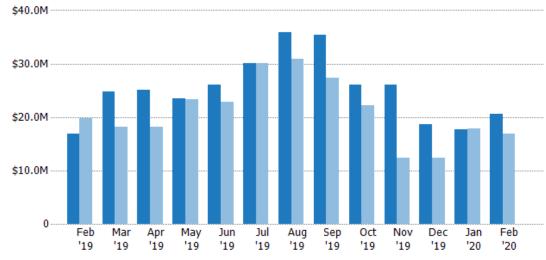

#### New Pending Sales Volume

Percent Change from Prior Year

The sum of the sales price of residential properties with accepted offers that were added each month.

State: VT
County: Windham County, Vermont
Property Type:
Condo/Townhouse/Apt, Single
Family Residence