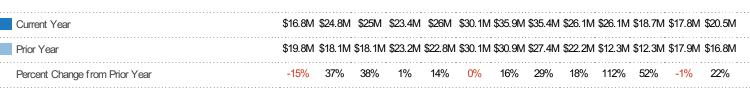

#### Pending Sales Volume

Percent Change from Prior Year

Current Year

Prior Year

The sum of the sales price of residential properties with accepted offers that were available at the end of each month.

Filters Used
State: VT
County: Windham County, Vermont
Property Type:
Condo/Townhouse/Apt, Single
Family Residence

| % Chg. | Volume  | Month/<br>Year |
|--------|---------|----------------|
| 22.1%  | \$20.5M | Feb '20        |
| -15%   | \$16.8M | Feb '19        |
| 21.5%  | \$19.8M | Feb '18        |
|        | \$19.8M | Feb '18        |