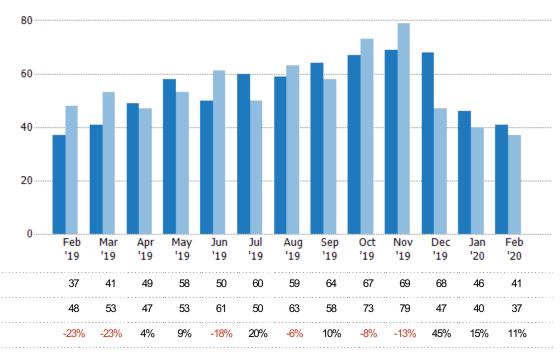

#### **Closed Sales**

The total number of residential properties sold each month.

| Month/<br>Year | Count | % Chg. |
|----------------|-------|--------|
| Feb '20        | 41    | 10.8%  |
| Feb '19        | 37    | -22.9% |
| Feb '18        | 48    | -33.3% |

| Month/  |         |        |
|---------|---------|--------|
| Year    | Volume  | % Chg. |
| Feb '20 | \$7.92M | -18.6% |
| Feb '19 | \$9.73M | -26.6% |
| Feb '18 | \$13.3M | -34.6% |
|         |         |        |