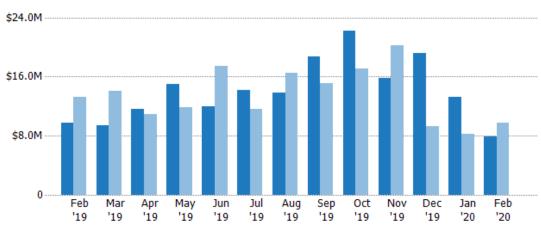

#### **New Listing Volume**

Percent Change from Prior Year

Current Year

Prior Year

The sum of the listing price of residential listings that were added each month.

Filters Used
State: VT
County: Windham County, Vermont
Property Type:
Condo/Townhouse/Apt, Single
Family Residence

| Month/<br>Year | Volume  | % Chg. |
|----------------|---------|--------|
| Feb '20        | \$18.6M | 13.8%  |
| Feb '19        | \$16.3M | -50.1% |
| Feb '18        | \$32.7M | -40.8% |