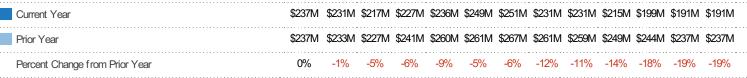

#### **Active Listing Volume**

Percent Change from Prior Year

Current Year

Prior Year

The sum of the listing price of active residential listings at the end of each month.

State: VT
County: Windham County, Vermont
Property Type:
Condo/Townhouse/Apt, Single
Family Residence

| Volume | % Chg.           |
|--------|------------------|
| \$191M | -19.4%           |
| \$237M | 0.3%             |
| \$237M | 5.8%             |
|        | \$191M<br>\$237M |