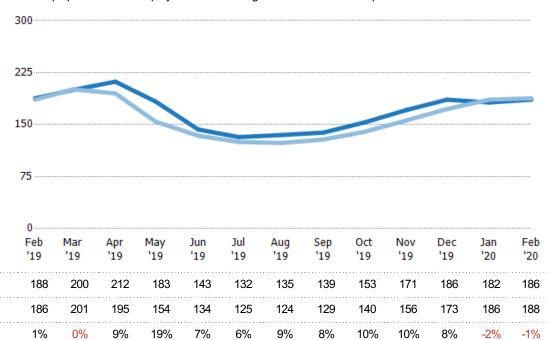

#### Median Days in RPR

The median number of days between when residential properties are first displayed as active listings in RPR and when accepted offers have been noted in RPR