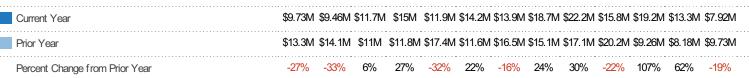

#### **Closed Sales Volume**

Percent Change from Prior Year

Current Year

Prior Year

The sum of the sales price of residential properties sold each month.

State: VT
County: Wndham County, Vermont
Property Type:
Condo/Townhouse/Apt, Single
Family Residence

| Month/  |         |        |
|---------|---------|--------|
| Year    | Volume  | % Chg. |
| Feb '20 | \$7.92M | -18.6% |
| Feb '19 | \$9.73M | -26.6% |
| Feb '18 | \$13.3M | -34.6% |
|         |         |        |