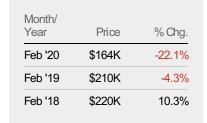

#### **Median Sales Price**

The median sales price of the residential properties sold each month.

Current Year

| Prior Year                     | \$220K | \$18/K | \$196K | \$185K | \$247K | \$203K | \$209K | \$207K | \$208K | \$210K | \$182K | \$180K | \$210K |
|--------------------------------|--------|--------|--------|--------|--------|--------|--------|--------|--------|--------|--------|--------|--------|
| Percent Change from Prior Year | -4%    | 21%    | 5%     | 19%    | -17%   | 6%     | 1%     | 4%     | 6%     | -7%    | 27%    | 47%    | -22%   |
|                                |        |        |        |        |        |        |        |        |        |        |        |        |        |