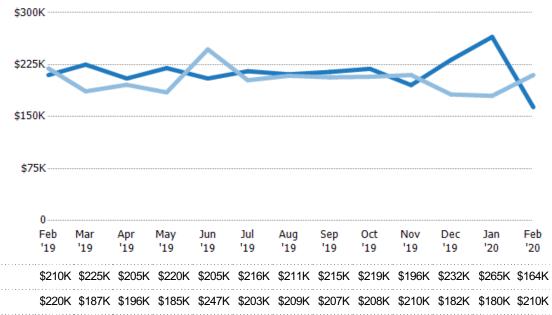

#### **Median Sales Price**

The median sales price of the residential properties sold each month.

Current Year

| Prior Year                     | \$220K | \$18/K | \$196K | \$185K | \$247K | \$203K | \$209K | \$207K | \$208K | \$210K | \$182K | \$180K | \$210K |
|--------------------------------|--------|--------|--------|--------|--------|--------|--------|--------|--------|--------|--------|--------|--------|
| Percent Change from Prior Year | -4%    | 21%    | 5%     | 19%    | -17%   | 6%     | 1%     | 4%     | 6%     | -7%    | 27%    | 47%    | -22%   |
|                                |        |        |        |        |        |        |        |        |        |        |        |        |        |