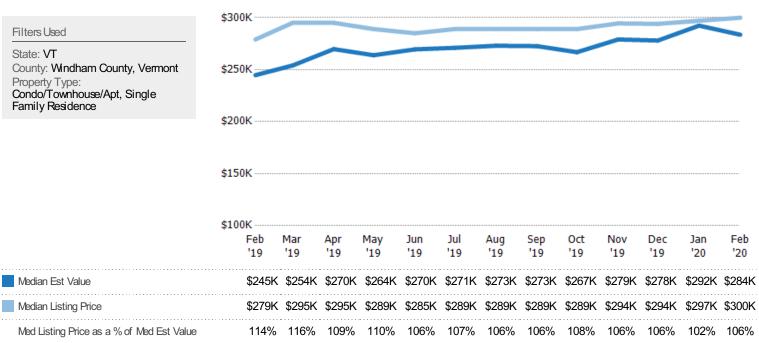

#### Median Listing Price vs Median Est Value

Avg Listing Price as a % of Avg Est Value

The median listing price as a percentage of the median AVM or RVM® valuation estimate for active listings each month.

Median Est Value

Median Sales Price

Med Sales Price as a % of Med Est Value