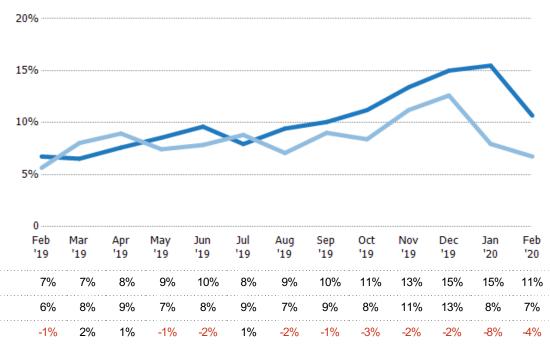

#### Months of Inventory

Percent Change from Prior Year

Current Year

Prior Year

The number of months it would take to exhaust active listings at the current sales rate.

30

State: VT
County: Windham County, Vermont
Property Type:
Condo/Townhouse/Apt, Single
Family Residence

| Month/<br>Year | Months | % Chg. |
|----------------|--------|--------|
| Feb '20        | 9.37   | -36.8% |
| Feb '19        | 14.8   | -16%   |
| Feb '18        | 17.7   | 20.7%  |

Percent Change from Prior Year

| 30                     |                            |                            |                            |                            |                            |                    |                            |                            |                            |                            |                            |                            |
|------------------------|----------------------------|----------------------------|----------------------------|----------------------------|----------------------------|--------------------|----------------------------|----------------------------|----------------------------|----------------------------|----------------------------|----------------------------|
| 23                     |                            |                            |                            |                            |                            |                    |                            |                            |                            |                            |                            | **********                 |
| 15                     |                            |                            |                            |                            |                            |                    |                            |                            |                            |                            |                            |                            |
|                        |                            |                            |                            |                            |                            |                    |                            |                            |                            |                            |                            |                            |
| 8                      |                            |                            |                            |                            |                            |                    |                            |                            |                            |                            |                            |                            |
|                        |                            |                            |                            |                            |                            |                    |                            |                            |                            |                            |                            |                            |
| 0                      |                            |                            |                            |                            |                            |                    |                            |                            |                            |                            |                            |                            |
| 0Feb                   |                            |                            |                            |                            |                            | Aug<br>'19         |                            |                            | Nov<br>'19                 | Dec<br>'19                 |                            | Feb<br>'20                 |
| <br>Feb                | Mar<br>'19                 | Apr<br>'19                 | May<br>'19                 | Jun<br>'19                 | Jul<br>'19                 |                    | Sep<br>'19                 | Oct<br>'19                 | Nov<br>'19                 | Dec<br>'19                 | Jan<br>'20                 | Feb                        |
| <br>Feb<br>'19         | Mar<br>'19<br>15.3         | Apr<br>'19<br>13.1         | May<br>'19                 | Jun<br>'19<br>10.4         | Jul<br>'19<br>12.6         | Aug<br>'19         | Sep<br>'19<br>9.93         | Oct<br>'19<br>8.92         | Nov<br>'19<br>7.46         | Dec<br>'19<br>6.67         | Jan<br>'20                 | Feb<br>'20                 |
| <br>Feb<br>'19<br>14.8 | Mar<br>'19<br>15.3<br>12.4 | Apr<br>'19<br>13.1<br>11.2 | May<br>'19<br>11.7<br>13.4 | Jun<br>'19<br>10.4<br>12.7 | Jul<br>'19<br>12.6<br>11.3 | Aug<br>'19<br>10.6 | Sep<br>'19<br>9.93<br>11.1 | Oct<br>'19<br>8.92<br>11.9 | Nov<br>'19<br>7.46<br>8.92 | Dec<br>'19<br>6.67<br>7.92 | Jan<br>'20<br>6.46<br>12.6 | Feb<br>'20<br>9.37<br>14.8 |

Current Year

Prior Year