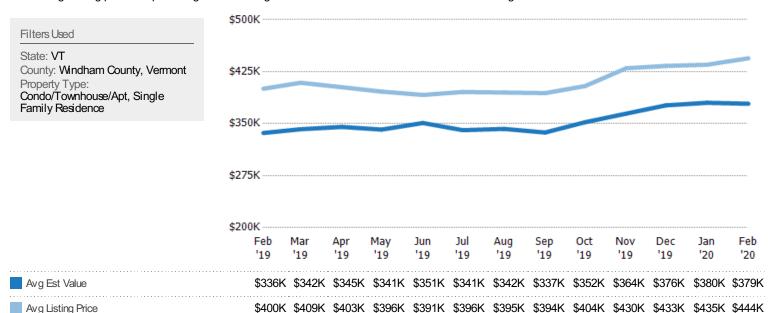

#### Average Listing Price vs Average Est Value

The average listing price as a percentage of the average AVM or RVM® valuation estimate for active listings each month.

116%

112%

116%

115%

117%

115%