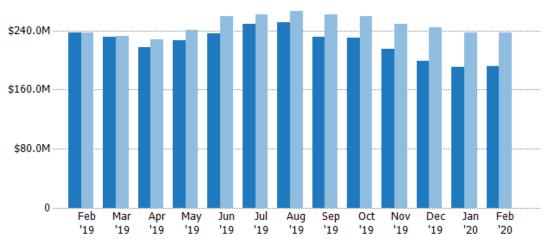

#### **Active Listing Volume**

Percent Change from Prior Year

Current Year

Prior Year

The sum of the listing price of active residential listings at the end of each month.

State: VT
County: Windham County, Vermont
Property Type:
Condo/Townhouse/Apt, Single
Family Residence

| Volume | % Chg.           |
|--------|------------------|
| \$191M | -19.4%           |
| \$237M | 0.3%             |
| \$237M | 5.8%             |
|        | \$191M<br>\$237M |