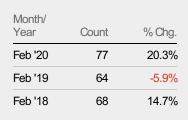

#### **Pending Sales**

The number of residential properties with accepted offers that were available at the end each month.