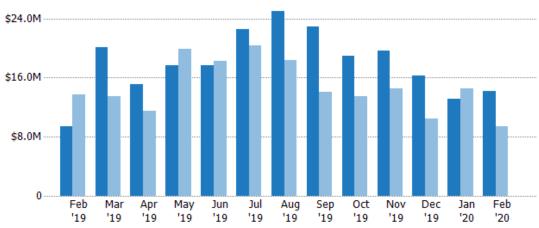

#### New Pending Sales Volume

Percent Change from Prior Year

The sum of the sales price of residential properties with accepted offers that were added each month.

State: VT
County: Windham County, Vermont
Property Type:
Condo/Townhouse/Apt, Single
Family Residence

| Month/<br>Year | Volume  | % Chg. |
|----------------|---------|--------|
| Feb '20        | \$14.2M | 50.2%  |
| Feb '19        | \$9.44M | -31.1% |
| Feb '18        | \$13.7M | 16.3%  |