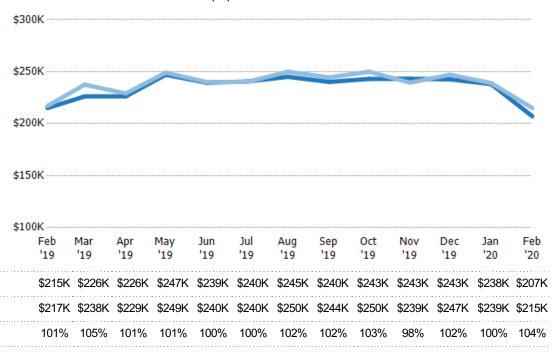

#### Average Sales Price vs Average Listing Price

The average sales price as a percentage of the average listing price for properties sold each month.

State: VT
Property Type:
Condo/Townhouse/Apt, Single
Family Residence

Avg List Price

Avg Sales Price

Avg Sales Price as a % of Avg List Price

Median List Price

Median Sales Price