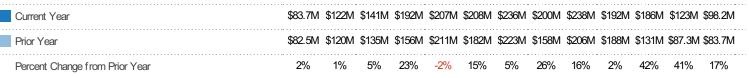

#### **Closed Sales Volume**

Percent Change from Prior Year

Current Year

Prior Year

The sum of the sales price of residential properties sold each month.

| Month/<br>Year | Volume  | % Chg. |
|----------------|---------|--------|
| Feb '20        | \$98.2M | 17.2%  |
| Feb '19        | \$83.7M | 1.5%   |
| Feb '18        | \$82.5M | -18.1% |