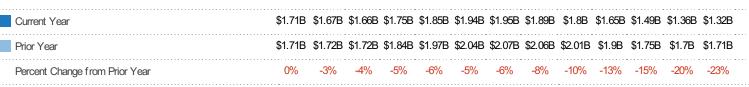

#### **Active Listing Volume**

Percent Change from Prior Year

Current Year

Prior Year

The sum of the listing price of active residential listings at the end of each month.

| Month/<br>Year | Volume  | % Chg. |
|----------------|---------|--------|
| Feb '20        | \$1.32B | -22.5% |
| Feb '19        | \$1.71B | 0%     |
| Feb '18        | \$1.71B | _      |