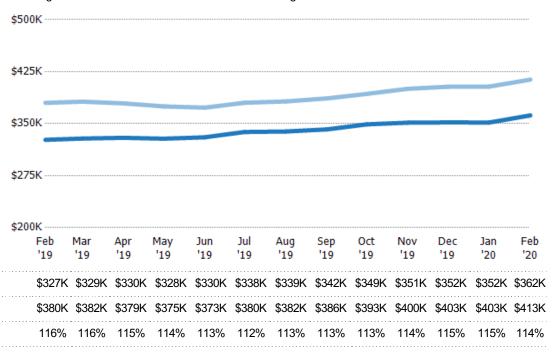

#### **Average Listing Price**

The average listing price of active residential listings at the end of each month.

| Filters Used                                                                   |
|--------------------------------------------------------------------------------|
| State: VT<br>Property Type:<br>Condo/Townhouse/Apt, Single<br>Family Residence |

| Price  | % Chg.           |
|--------|------------------|
| \$413K | 8.8%             |
| \$380K | 5.2%             |
| \$361K | -2.2%            |
|        | \$413K<br>\$380K |

| Feb Mar Apr May Jun Jul Aug Sep Oct Nov Dec Jan F<br>'19 '19 '19 '19 '19 '19 '19 '19 '19 '19 | \$380K \$382K \$379K \$375K \$373K \$380K \$382K \$386K \$393K \$400K \$403K \$403K \$413               | 0<br>Feb Mar Apr May Jun Jul Aug Sep Oct Nov Dec Jan Feb<br>'19 '19 '19 '19 '19 '19 '19 '19 '19 '19 | \$125K                                                                                                                                                                                                                                                                                                                                                                                                                                                                                                                                                                                                                                                                                                                                                                                                                                                                                                                                                                                                                                                                                                                                                                                                                                                                                                                                                                                                                                                                                                                                                                                                                                                                                                                                                                                                                                                                                                                                                                                                                                                                                                                                                                                                                                                                                                                                                                                                                                                                             | <br>       |        |                 |                 |        |        |        |              |        |                     |        |        |        |
|----------------------------------------------------------------------------------------------|---------------------------------------------------------------------------------------------------------|-----------------------------------------------------------------------------------------------------|------------------------------------------------------------------------------------------------------------------------------------------------------------------------------------------------------------------------------------------------------------------------------------------------------------------------------------------------------------------------------------------------------------------------------------------------------------------------------------------------------------------------------------------------------------------------------------------------------------------------------------------------------------------------------------------------------------------------------------------------------------------------------------------------------------------------------------------------------------------------------------------------------------------------------------------------------------------------------------------------------------------------------------------------------------------------------------------------------------------------------------------------------------------------------------------------------------------------------------------------------------------------------------------------------------------------------------------------------------------------------------------------------------------------------------------------------------------------------------------------------------------------------------------------------------------------------------------------------------------------------------------------------------------------------------------------------------------------------------------------------------------------------------------------------------------------------------------------------------------------------------------------------------------------------------------------------------------------------------------------------------------------------------------------------------------------------------------------------------------------------------------------------------------------------------------------------------------------------------------------------------------------------------------------------------------------------------------------------------------------------------------------------------------------------------------------------------------------------------|------------|--------|-----------------|-----------------|--------|--------|--------|--------------|--------|---------------------|--------|--------|--------|
| Feb Mar Apr May Jun Jul Aug Sep Oct Nov Dec Jan F<br>'19 '19 '19 '19 '19 '19 '19 '19 '19 '19 | 0<br>Feb Mar Apr May Jun Jul Aug Sep Oct Nov Dec Jan Feb<br>'19 '19 '19 '19 '19 '19 '19 '19 '19 '20 '20 | \$125K                                                                                              | \$250K \$125K | <br>\$390K | \$202K | A-7 /()IZ       |                 |        |        | めいひとい  | <b>JOOUR</b> | ゆいざいい  | J <del>U</del> UUIN | かみひろれ  |        |        |
| -                                                                                            | 0                                                                                                       | \$125K                                                                                              | \$250K                                                                                                                                                                                                                                                                                                                                                                                                                                                                                                                                                                                                                                                                                                                                                                                                                                                                                                                                                                                                                                                                                                                                                                                                                                                                                                                                                                                                                                                                                                                                                                                                                                                                                                                                                                                                                                                                                                                                                                                                                                                                                                                                                                                                                                                                                                                                                                                                                                                                             |            |        | <b>ФОТО</b> І ( | Ф27 <i>E</i> I/ | \$373K | \$380K | \$382K | \$386K       | \$303K | \$400K              | \$403K | \$403K | \$413k |
|                                                                                              | \$125K                                                                                                  |                                                                                                     | \$250K                                                                                                                                                                                                                                                                                                                                                                                                                                                                                                                                                                                                                                                                                                                                                                                                                                                                                                                                                                                                                                                                                                                                                                                                                                                                                                                                                                                                                                                                                                                                                                                                                                                                                                                                                                                                                                                                                                                                                                                                                                                                                                                                                                                                                                                                                                                                                                                                                                                                             | Feb        |        |                 |                 |        |        |        |              |        |                     |        |        | Feb    |