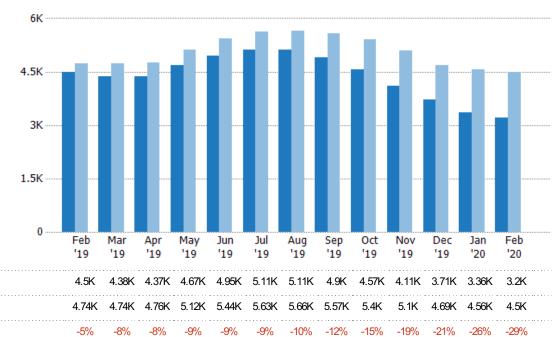

#### **Active Listings**

The number of active residential listings at the end of each month.

| Month/  |       |        |
|---------|-------|--------|
| Year    | Count | % Chg. |
| Feb '20 | 3.2K  | -28.8% |
| Feb '19 | 4.5K  | -5%    |
| Feb '18 | 4.74K | 2.3%   |
|         |       |        |