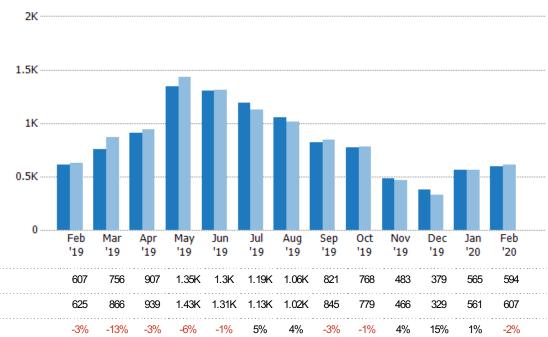

#### **New Listings**

The number of new residential listings that were added each month.

| Month/<br>Year | Count | % Chg. |
|----------------|-------|--------|
| Feb '20        | 594   | -2.1%  |
| Feb '19        | 607   | -2.9%  |
| Feb '18        | 625   | 3%     |