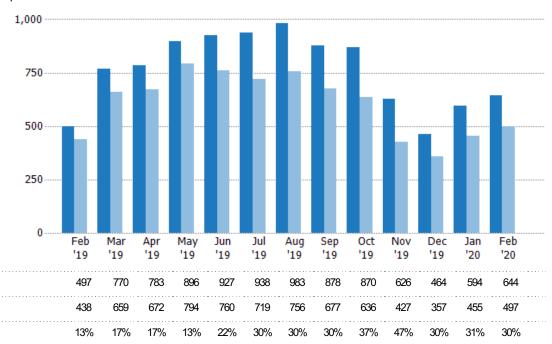

#### **New Pending Sales**

The number of residential properties with accepted offers that were added each month.

| Month/<br>Year | Count | % Chg. |
|----------------|-------|--------|
| Feb '20        | 644   | 29.6%  |
| Feb '19        | 497   | 13.5%  |
| Feb '18        | 438   | 7.8%   |

### New Pending Sales Volume

Percent Change from Prior Year

The sum of the sales price of residential properties with accepted offers that were added each month.

| Month/<br>Year | Volume | % Chg. |
|----------------|--------|--------|
| Feb '20        | \$189M | 33.7%  |
| Feb '19        | \$141M | 14%    |
| Feb '18        | \$124M | -0.7%  |