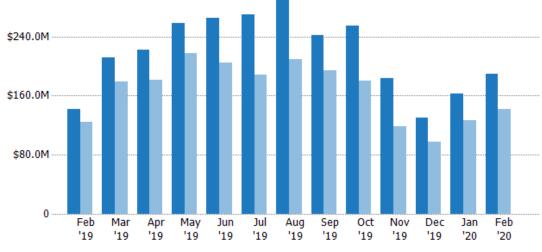

### New Pending Sales Volume

Percent Change from Prior Year

The sum of the sales price of residential properties with accepted offers that were added each month.

| Month/<br>Year | Volume | % Chg. |
|----------------|--------|--------|
| Feb '20        | \$189M | 33.7%  |
| Feb '19        | \$141M | 14%    |
| Feb '18        | \$124M | -0.7%  |