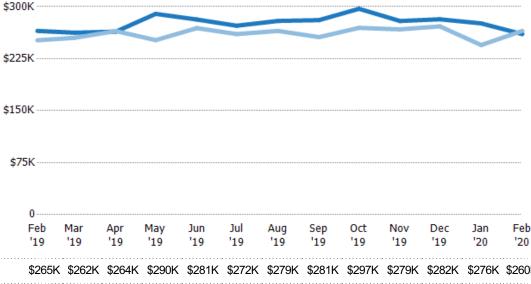

#### **Average Sales Price**

Single Family Residence

Condo/Townhouse

The average sales price of the residential properties sold each month.

| Month/<br>Year | Price  | % Chg. |
|----------------|--------|--------|
| Feb '20        | \$260K | -1.7%  |
| Feb '19        | \$265K | 5.4%   |
| Feb '18        | \$251K | 0.6%   |

| Current Year                   | \$265K | \$262K | \$264K | \$290K | \$281K | \$272K | \$279K | \$281K | \$297K | \$279K | \$282K | \$276K | \$260K |
|--------------------------------|--------|--------|--------|--------|--------|--------|--------|--------|--------|--------|--------|--------|--------|
| Prior Year                     | \$251K | \$255K | \$265K | \$252K | \$269K | \$260K | \$265K | \$256K | \$269K | \$267K | \$272K | \$245K | \$265K |
| Percent Change from Prior Year | 5%     | 3%     | 0%     | 15%    | 5%     | 5%     | 5%     | 10%    | 10%    | 5%     | 4%     | 13%    | -2%    |