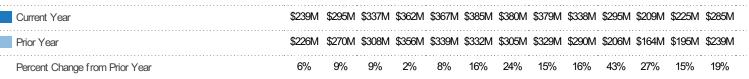

### Pending Sales Volume

Percent Change from Prior Year

Current Year

Prior Year

The sum of the sales price of residential properties with accepted offers that were available at the end of each month.

| Volume | % Chg.           |
|--------|------------------|
| \$285M | 19.4%            |
| \$239M | 5.9%             |
| \$226M | 0.1%             |
|        | \$285M<br>\$239M |