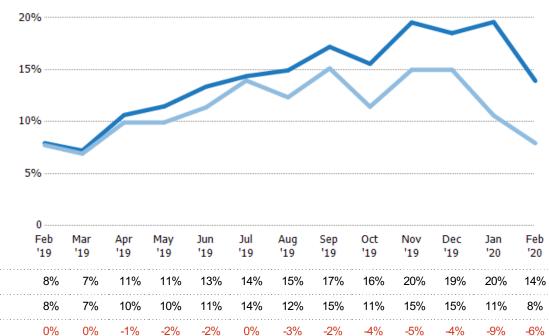

#### **Absorption Rate**

The percentage of inventory sold per month.

| Month/<br>Year | Rate | Chg.  |
|----------------|------|-------|
| Feb '20        | 14%  | -6%   |
| Feb '19        | 8%   | -0.2% |
| Feb '18        | 8%   | -7.8% |