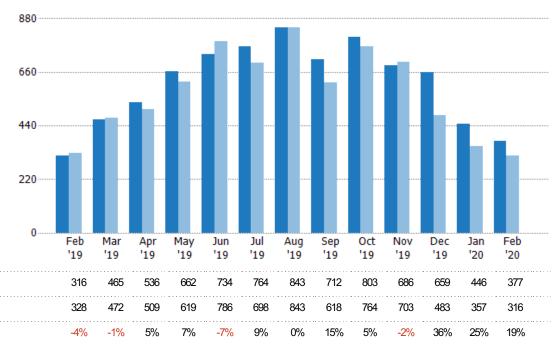

#### **Closed Sales**

The total number of residential properties sold each month.

| Month/<br>Year | Count | % Chg. |
|----------------|-------|--------|
| Feb '20        | 377   | 19.3%  |
| Feb '19        | 316   | -3.7%  |
| Feb '18        | 328   | -18.6% |

#### **Closed Sales Volume**

Percent Change from Prior Year

Current Year

Prior Year

The sum of the sales price of residential properties sold each month.

| Month/<br>Year | Volume  | % Chg. |
|----------------|---------|--------|
| Feb '20        | \$98.2M | 17.2%  |
| Feb '19        | \$83.7M | 1.5%   |
| Feb '18        | \$82.5M | -18.1% |