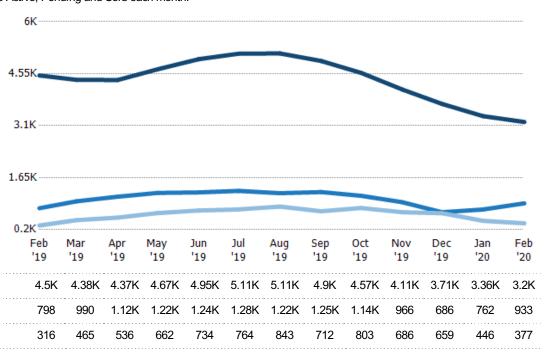

### Active/Pending/Sold Units

The number of residential properties that were Active, Pending and Sold each month.

| Filters Used                                                                   |  |
|--------------------------------------------------------------------------------|--|
| State: VT<br>Property Type:<br>Condo/Townhouse/Apt, Single<br>Family Residence |  |

Active

Sold

Pending

Current Year

Prior Year