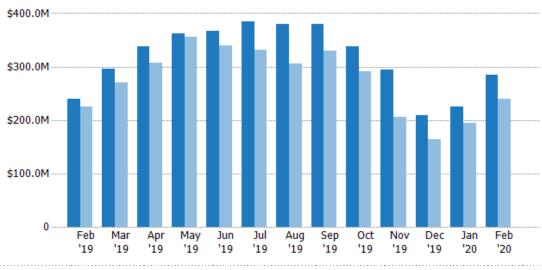

### Pending Sales Volume

Percent Change from Prior Year

Current Year

Prior Year

The sum of the sales price of residential properties with accepted offers that were available at the end of each month.

| Volume | % Chg.           |
|--------|------------------|
| \$285M | 19.4%            |
| \$239M | 5.9%             |
| \$226M | 0.1%             |
|        | \$285M<br>\$239M |