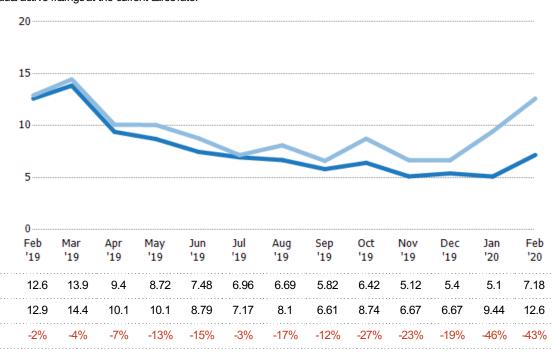

### Months of Inventory

Percent Change from Prior Year

Current Year

Prior Year

The number of months it would take to exhaust active listings at the current sales rate.

State: VT
Property Type:
Condo/Townhouse/Apt, Single
Family Residence

| Month/<br>Year | Months | % Chg. |
|----------------|--------|--------|
| Feb '20        | 7.18   | -43%   |
| Feb '19        | 12.6   | -2.3%  |
| Feb '18        | 12.9   | 8.5%   |

Percent Change from Prior Year