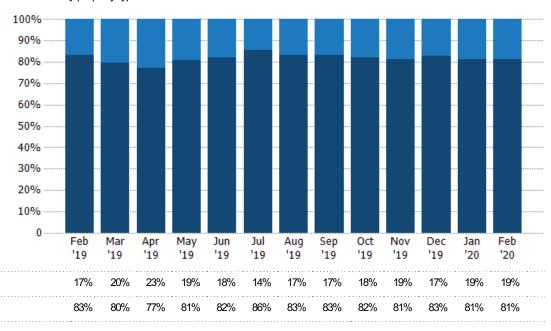

#### Closed Sales by Property Type

The percentage of residential properties sold each month by property type.