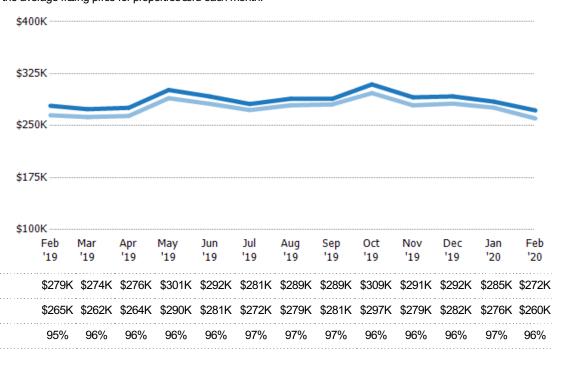

#### Average Sales Price vs Average Listing Price

The average sales price as a percentage of the average listing price for properties sold each month.

State: VT
Property Type:
Condo/Townhouse/Apt, Single
Family Residence

Avg List Price

Avg Sales Price

Avg Sales Price as a % of Avg List Price

Median List Price

Median Sales Price