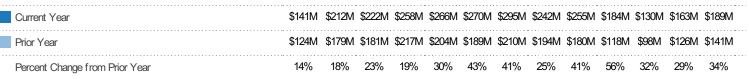

### New Pending Sales Volume

Percent Change from Prior Year

The sum of the sales price of residential properties with accepted offers that were added each month.

| Month/<br>Year | Volume | % Chg. |
|----------------|--------|--------|
| Feb '20        | \$189M | 33.7%  |
| Feb '19        | \$141M | 14%    |
| Feb '18        | \$124M | -0.7%  |