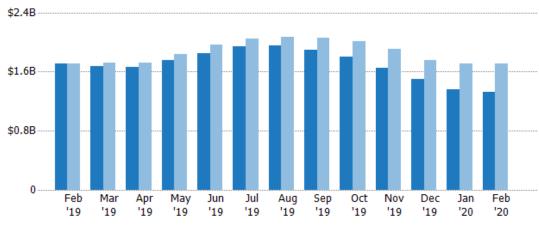

#### **Active Listing Volume**

Percent Change from Prior Year

Current Year

Prior Year

The sum of the listing price of active residential listings at the end of each month.

| Month/<br>Year | Volume  | % Chg. |
|----------------|---------|--------|
| Feb '20        | \$1.32B | -22.5% |
| Feb '19        | \$1.71B | 0%     |
| Feb '18        | \$1.71B | _      |