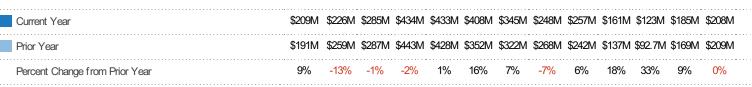

#### **New Listing Volume**

Percent Change from Prior Year

Current Year

Prior Year

The sum of the listing price of residential listings that were added each month.

| Month/<br>Year | Volume | % Chg. |
|----------------|--------|--------|
| Feb '20        | \$208M | -0.3%  |
| Feb '19        | \$209M | 9.2%   |
| Feb '18        | \$191M | 7.3%   |