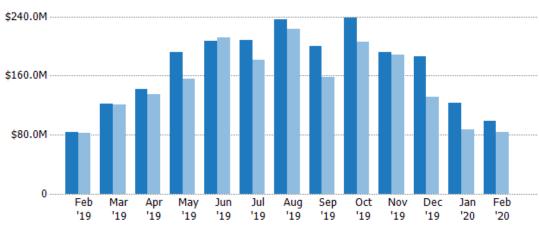

#### **Closed Sales Volume**

Percent Change from Prior Year

Current Year

Prior Year

The sum of the sales price of residential properties sold each month.

| Month/<br>Year | Volume  | % Chg. |
|----------------|---------|--------|
| Feb '20        | \$98.2M | 17.2%  |
| Feb '19        | \$83.7M | 1.5%   |
| Feb '18        | \$82.5M | -18.1% |