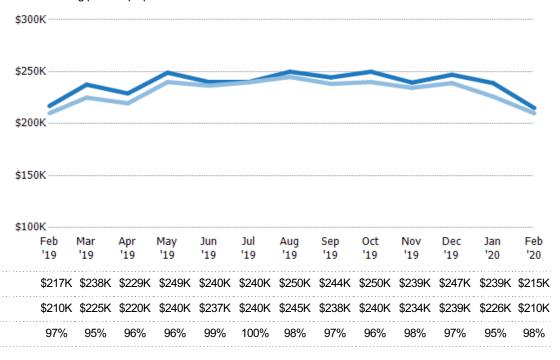

#### Average Listing Price vs Average Est Value

The average listing price as a percentage of the average AVM or RVM® valuation estimate for active listings each month.

| State: VT Property Type: Condo/Townhouse/Apt, Single Family Residence | _ |
|-----------------------------------------------------------------------|---|
|                                                                       |   |

Avg Listing Price as a % of Avg Est Value

| \$300 | )K     |        |        |            |        |        |        |            |        |            |            |            |            |
|-------|--------|--------|--------|------------|--------|--------|--------|------------|--------|------------|------------|------------|------------|
| \$250 | )K     |        |        |            |        |        |        |            |        |            |            |            |            |
| \$200 | )K     |        |        |            |        |        |        |            |        |            |            |            |            |
| \$150 | )K     |        |        |            |        |        |        |            |        |            |            |            |            |
| \$100 |        | Mar    | Apr    | May<br>'19 | Jun    | Jul    |        | Sep<br>'19 |        | Nov<br>'19 | Dec<br>'19 | Jan<br>'20 | Feb<br>'20 |
|       | \$245K | \$247K | \$246K | \$247K     | \$251K | \$252K | \$255K | \$253K     | \$252K | \$252K     | \$249K     | \$251K     | \$254K     |
|       | \$269K | \$270K | \$270K | \$270K     | \$272K | \$275K | \$275K | \$275K     | \$275K | \$275K     | \$275K     | \$275K     | \$279K     |
|       | 110%   | 109%   | 110%   | 109%       | 108%   | 109%   | 108%   | 109%       | 109%   | 109%       | 110%       | 110%       | 110%       |