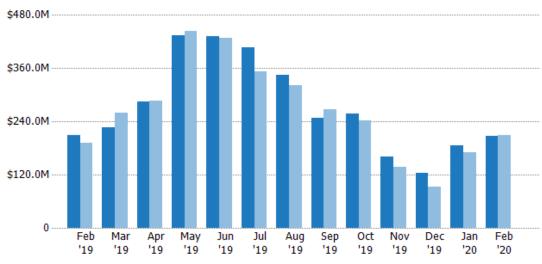

#### **New Listing Volume**

Percent Change from Prior Year

Current Year

Prior Year

The sum of the listing price of residential listings that were added each month.

| Month/<br>Year | Volume | % Chg. |
|----------------|--------|--------|
| Feb '20        | \$208M | -0.3%  |
| Feb '19        | \$209M | 9.2%   |
| Feb '18        | \$191M | 7.3%   |