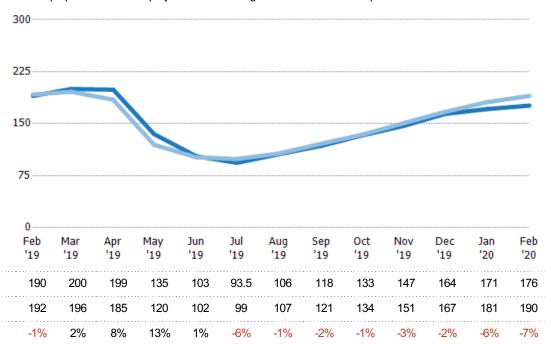

#### Median Days in RPR

The median number of days between when residential properties are first displayed as active listings in RPR and when accepted offers have been noted in RPR

| 5    | 0/ 0   |
|------|--------|
| Days | % Chg. |
| 176  | -7.4%  |
| 190  | -1%    |
| 192  | -3.6%  |
|      | 190    |