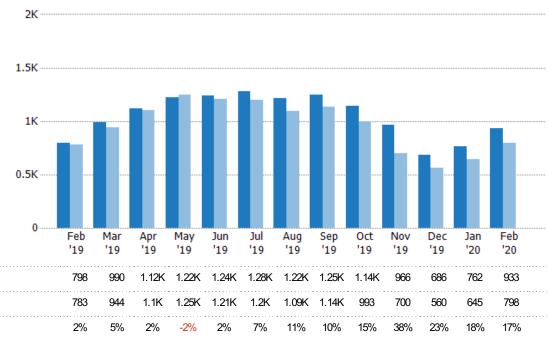

#### **Pending Sales**

The number of residential properties with accepted offers that were available at the end each month.

| Month/<br>Year | Count | % Chg. |
|----------------|-------|--------|
| Feb '20        | 933   | 16.9%  |
| Feb '19        | 798   | 1.9%   |
| Feb '18        | 783   | 11.1%  |

### Pending Sales Volume

Percent Change from Prior Year

Current Year

Prior Year

The sum of the sales price of residential properties with accepted offers that were available at the end of each month.

| Volume | % Chg.           |
|--------|------------------|
| \$285M | 19.4%            |
| \$239M | 5.9%             |
| \$226M | 0.1%             |
|        | \$285M<br>\$239M |