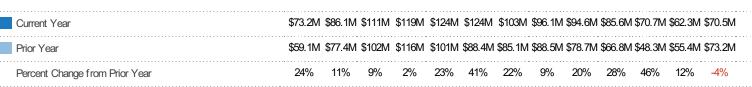

#### **Closed Sales**

The total number of residential properties sold each month.

Filters Used
State: VT
County: Chittenden County, Vermont
Property Type:
Condo/Townhouse/Apt, Single
Family Residence

| Count | % Chg.   |  |
|-------|----------|--|
| 85    | 34.9%    |  |
| 63    | -16%     |  |
| 75    | -38.7%   |  |
|       | 85<br>63 |  |

#### Closed Sales Volume

Percent Change from Prior Year

Current Year

Prior Year

The sum of the sales price of residential properties sold each month.

Filters Used
State: VT
County: Chittenden County, Vermont
Property Type:
Condo/Townhouse/Apt, Single
Family Residence

| Month/<br>Year | Volume  | % Chg. |
|----------------|---------|--------|
| Feb '20        | \$29.2M | 27.7%  |
| Feb '19        | \$22.9M | 1.2%   |
| Feb '18        | \$22.6M | -28.7% |