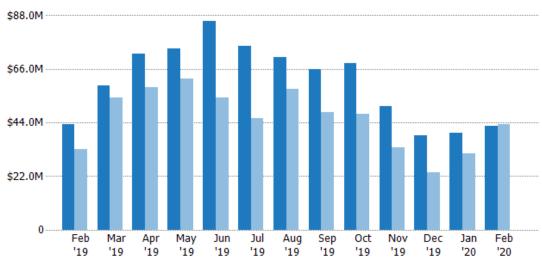

### New Pending Sales Volume

Percent Change from Prior Year

The sum of the sales price of residential properties with accepted offers that were added each month.

State: VT
County: Chittenden County, Vermont
Property Type:
Condo/Townhouse/Apt, Single
Family Residence