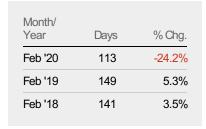

#### Median Days in RPR

The median number of days between when residential properties are first displayed as active listings in RPR and when accepted offers have been noted in RPR