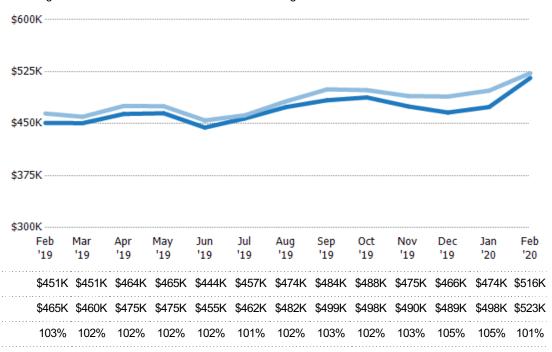

### **Average Listing Price**

The average listing price of active residential listings at the end of each month.

| Filters Used                                                                                                         |
|----------------------------------------------------------------------------------------------------------------------|
| State: VT<br>County: Chittenden County, Vermont<br>Property Type:<br>Condo/Townhouse/Apt, Single<br>Family Residence |
|                                                                                                                      |

| Month/<br>Year | Price  | % Chg. |
|----------------|--------|--------|
| Feb '20        | \$523K | 12.5%  |
| Feb '19        | \$465K | -2.6%  |
| Feb '18        | \$477K | -12.3% |
|                |        |        |