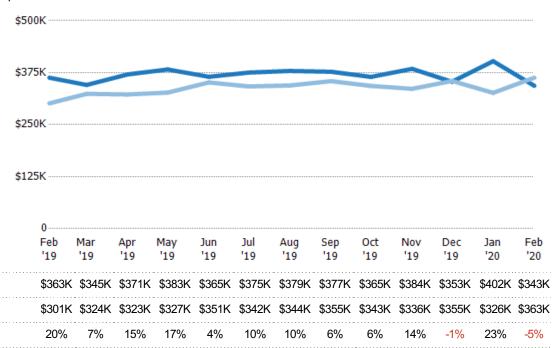

### **Average Sales Price**

Single Family Residence

Condo/Townhouse

The average sales price of the residential properties sold each month.

Filters Used State: VT County: Chittenden County, Vermont Property Type: Condo/Townhouse/Apt, Single Family Residence

| Month/<br>Year | Price  | % Chg. |
|----------------|--------|--------|
| Feb '20        | \$343K | -5.4%  |
| Feb '19        | \$363K | 20.5%  |
| Feb '18        | \$301K | 16.2%  |

Percent Change from Prior Year

Current Year Prior Year