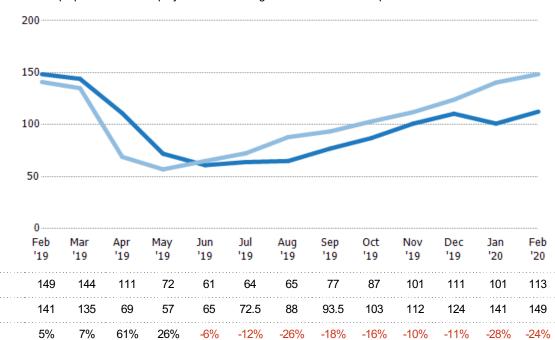

#### Median Days in RPR

The median number of days between when residential properties are first displayed as active listings in RPR and when accepted offers have been noted in RPR