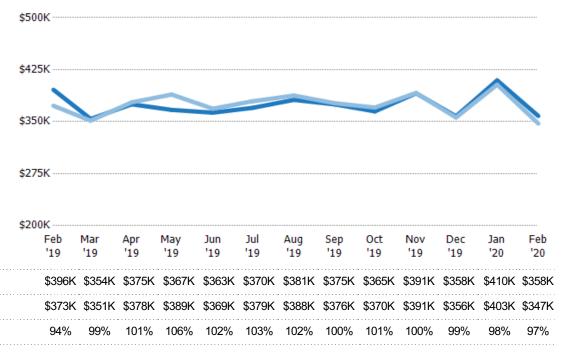

#### Median Sales Price vs Median Listing Price

The median sales price as a percentage of the median listing price for properties sold each month.