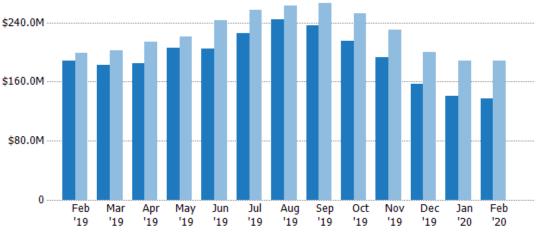

#### **Active Listing Volume**

Percent Change from Prior Year

Current Year

Prior Year

The sum of the listing price of active residential listings at the end of each month.

State: VT
County: Chittenden County, Vermont
Property Type:
Condo/Townhouse/Apt, Single
Family Residence

| Month/  |        |        |
|---------|--------|--------|
| Year    | Volume | % Chg. |
| Feb '20 | \$137M | -27.4% |
| Feb '19 | \$189M | -5.2%  |
| Feb '18 | \$199M | -1.6%  |
|         |        |        |