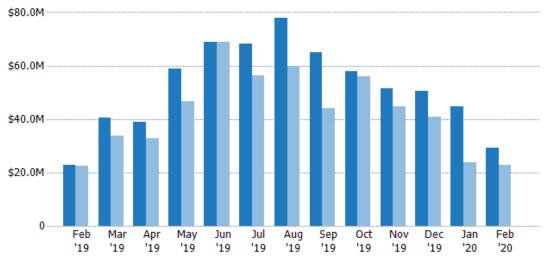

#### **New Listing Volume**

Percent Change from Prior Year

Current Year

Prior Year

The sum of the listing price of residential listings that were added each month.

State: VT County: Chittenden County, Vermont Property Type: Condo/Townhouse/Apt, Single Family Residence

| Month/<br>Year | Volume  | % Chg. |
|----------------|---------|--------|
| Feb '20        | \$41.6M | -12.6% |
| Feb '19        | \$47.5M | 16.2%  |
| Feb '18        | \$40.9M | 11.2%  |