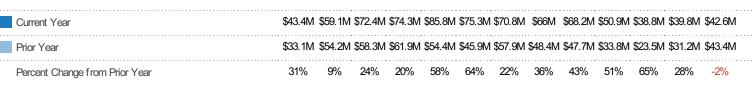

### New Pending Sales Volume

Percent Change from Prior Year

The sum of the sales price of residential properties with accepted offers that were added each month.

State: VT
County: Chittenden County, Vermont
Property Type:
Condo/Townhouse/Apt, Single
Family Residence

| Month/<br>Year | Volume  | % Chg. |
|----------------|---------|--------|
| Feb '20        | \$42.6M | -1.9%  |
| Feb '19        | \$43.4M | 30.9%  |
| Feb '18        | \$33.1M | -10.8% |