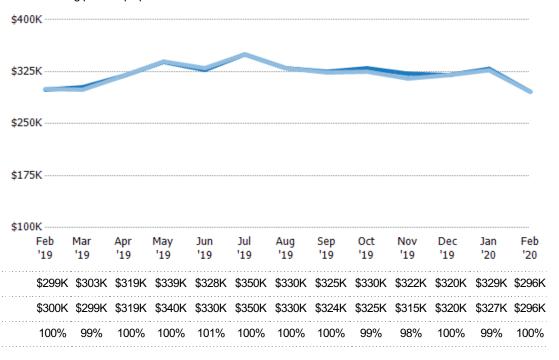

#### Average Sales Price vs Average Listing Price

The average sales price as a percentage of the average listing price for properties sold each month.

State: VT
County: Chittenden County, Vermont
Property Type:
Condo/Townhouse/Apt, Single
Family Residence

Avg Sales Price as a % of Avg List Price

Avg List Price

Avg Sales Price

Median List Price

Median Sales Price