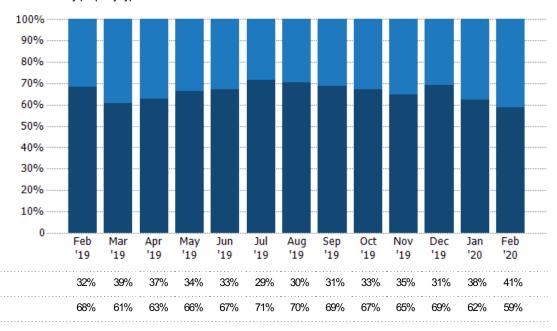

#### **Closed Sales**

The total number of residential properties sold each month.

Filters Used
State: VT
County: Chittenden County, Vermont
Property Type:
Condo/Townhouse/Apt, Single
Family Residence

| Count | % Chg.   |  |
|-------|----------|--|
| 85    | 34.9%    |  |
| 63    | -16%     |  |
| 75    | -38.7%   |  |
|       | 85<br>63 |  |

| Month/<br>Year | Volume  | % Chg. |
|----------------|---------|--------|
| Feb '20        | \$29.2M | 27.7%  |
| Feb '19        | \$22.9M | 1.2%   |
| Feb '18        | \$22.6M | -28.7% |