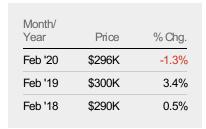

#### Median Sales Price

The median sales price of the residential properties sold each month.

Percent Change from Prior Year

Current Year
Prior Year