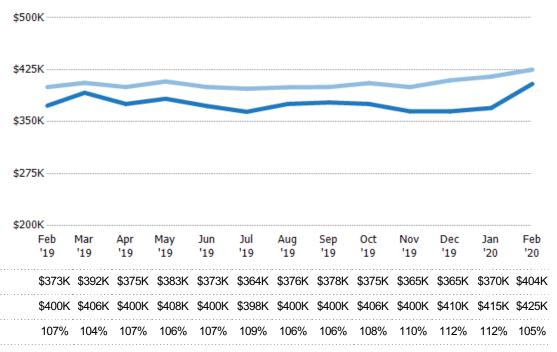

### **Median Listing Price**

Percent Change from Prior Year

Current Year Prior Year

The median listing price of active residential listings at the end of each month.

\$500K

| Filters Used                                                                                                         |
|----------------------------------------------------------------------------------------------------------------------|
| State: VT<br>County: Chittenden County, Vermont<br>Property Type:<br>Condo/Townhouse/Apt, Single<br>Family Residence |

| Month/<br>Year | Price  | % Chg. |
|----------------|--------|--------|
| Feb '20        | \$425K | 6.3%   |
| Feb '19        | \$400K | 0%     |
| Feb '18        | \$400K | -4.2%  |

Percent Change from Prior Year

| \$3       | 75K        |            |            |            |            |            |            |            |            |            |            |            |            |
|-----------|------------|------------|------------|------------|------------|------------|------------|------------|------------|------------|------------|------------|------------|
|           |            |            |            |            |            |            |            |            |            |            |            |            |            |
| \$2       | 50K        |            |            |            |            |            |            |            |            |            |            |            |            |
| <b>#1</b> | DEN        |            |            |            |            |            |            |            |            |            |            |            |            |
| \$1.      | 25K        |            |            |            |            |            |            |            |            |            |            |            |            |
|           | 0          |            |            |            |            |            |            |            |            |            |            |            |            |
|           | Feb<br>'19 | Mar<br>'19 | Apr<br>'19 | May<br>'19 | Jun<br>'19 | Jul<br>'19 | Aug<br>'19 | Sep<br>'19 | Oct<br>'19 | Nov<br>'19 | Dec<br>'19 | Jan<br>'20 | Feb<br>'20 |
|           | \$400K     | \$406K     | \$400K     | \$408K     | \$400K     | \$398K     | \$400K     | \$400K     | \$406K     | \$400K     | \$410K     | \$415K     | \$425K     |
|           | \$400K     | \$400K     | \$395K     | \$389K     | \$385K     | \$389K     | \$391K     | \$380K     | \$395K     | \$388K     | \$380K     | \$388K     | \$400K     |
|           | 0%         | 2%         | 1%         | 5%         | 4%         | 2%         | 2%         | 5%         | 3%         | 3%         | 8%         | 7%         | 6%         |