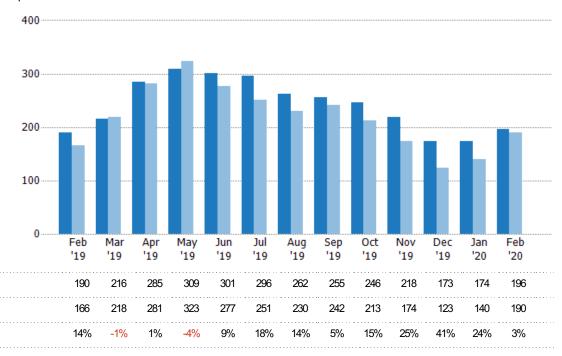

### **Pending Sales**

The number of residential properties with accepted offers that were available at the end each month.

| Month/<br>Year | Count | % Chg. |
|----------------|-------|--------|
| Feb '20        | 196   | 3.2%   |
| Feb '19        | 190   | 14.5%  |
| Feb '18        | 166   | 14.5%  |

#### **Pending Sales Volume**

Percent Change from Prior Year

Current Year

Prior Year

The sum of the sales price of residential properties with accepted offers that were available at the end of each month.

Filters Used

State: VT

County: Chittenden County, Vermont
Property Type:
Condo/Townhouse/Apt, Single
Family Residence

| Month/<br>Year | Volume  | % Chg. |
|----------------|---------|--------|
| Feb '20        | \$70.5M | -3.7%  |
| Feb '19        | \$73.2M | 23.9%  |
| Feb '18        | \$59.1M | 2.5%   |