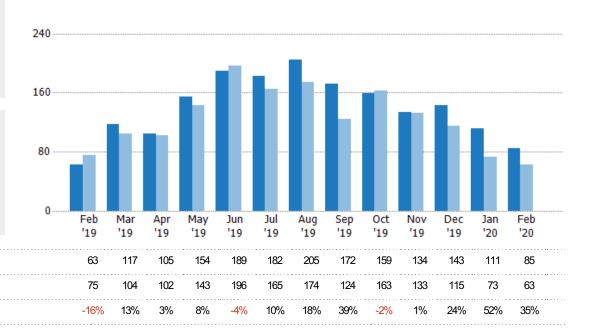

#### **New Pending Sales**

The number of residential properties with accepted offers that were added each month.

| Month/<br>Year | Count | 0/ Ch~ |
|----------------|-------|--------|
|                |       | % Chg. |
| Feb '20        | 123   | 4.2%   |
| Feb '19        | 118   | 20.4%  |
| Feb '18        | 98    | 0%     |