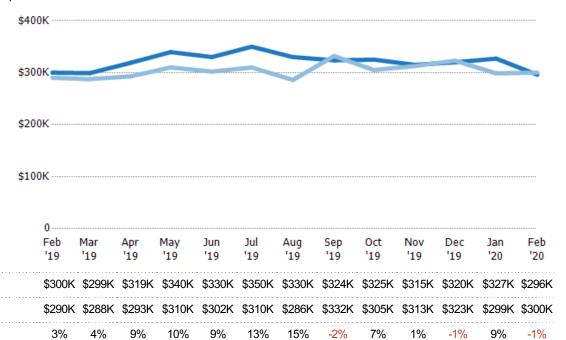

#### Median Sales Price vs Median Listing Price

The median sales price as a percentage of the median listing price for properties sold each month.