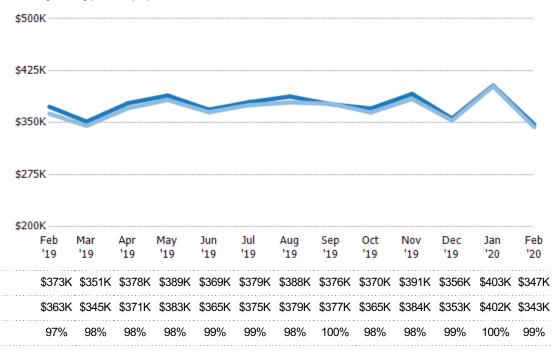

#### Average Sales Price vs Average Listing Price

The average sales price as a percentage of the average listing price for properties sold each month.

State: VT
County: Chittenden County, Vermont
Property Type:
Condo/Townhouse/Apt, Single
Family Residence

Avg Sales Price as a % of Avg List Price

Avg List Price

Avg Sales Price

Median List Price

Median Sales Price