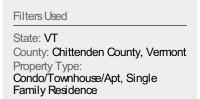

#### Median Sales Price

The median sales price of the residential properties sold each month.

Percent Change from Prior Year

Current Year
Prior Year