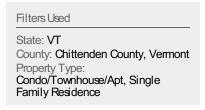

#### **Absorption Rate**

The percentage of inventory sold per month.

| Month/<br>Year | Rate | Chg.   |
|----------------|------|--------|
| Feb '20        | 42%  | -24.4% |
| Feb '19        | 18%  | -1.2%  |
| Feb '18        | 17%  | 3.1%   |

Current Year

Change from Prior Year

Prior Year