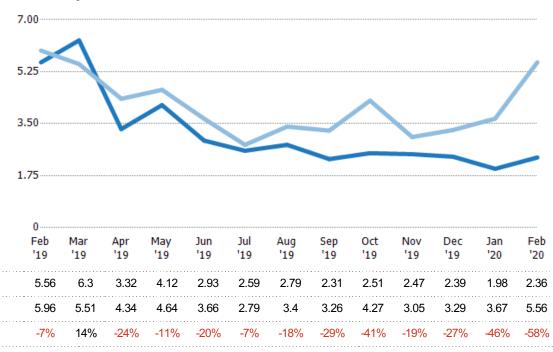

### Months of Inventory

Percent Change from Prior Year

Current Year

Prior Year

The number of months it would take to exhaust active listings at the current sales rate.

Filters Used State: VT County: Chittenden County, Vermont Property Type: Condo/Townhouse/Apt, Single Family Residence

| Month/<br>Year | Months | % Chg. |
|----------------|--------|--------|
| Feb '20        | 2.36   | -57.6% |
| Feb '19        | 5.56   | -6.6%  |
| Feb '18        | 5.96   | -3%    |

Percent Change from Prior Year

Current Year

Prior Year