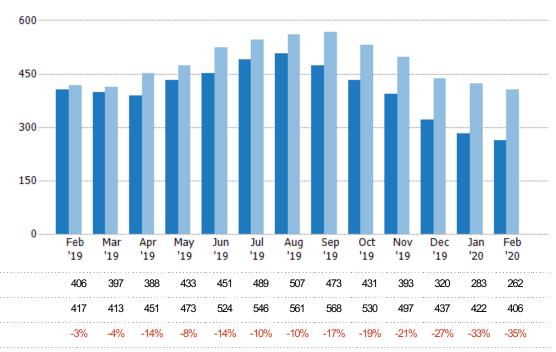

#### **Active Listings**

The number of active residential listings at the end of each month.

| Month/  |       |        |
|---------|-------|--------|
| Year    | Count | % Chg. |
| Feb '20 | 262   | -35.5% |
| Feb '19 | 406   | -2.6%  |
| Feb '18 | 417   | 12.2%  |
|         |       |        |

#### **Active Listing Volume**

Percent Change from Prior Year

Current Year

Prior Year

The sum of the listing price of active residential listings at the end of each month.

State: VT
County: Chittenden County, Vermont
Property Type:
Condo/Townhouse/Apt, Single
Family Residence

| Month/  |        |        |
|---------|--------|--------|
| Year    | Volume | % Chg. |
| Feb '20 | \$137M | -27.4% |
| Feb '19 | \$189M | -5.2%  |
| Feb '18 | \$199M | -1.6%  |
|         |        |        |