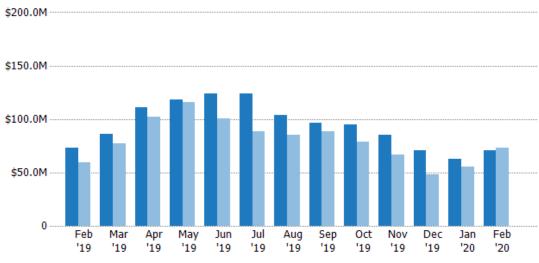

### New Pending Sales Volume

Percent Change from Prior Year

The sum of the sales price of residential properties with accepted offers that were added each month.

State: VT
County: Chittenden County, Vermont
Property Type:
Condo/Townhouse/Apt, Single
Family Residence

| Month/<br>Year | Volume  | % Chg. |
|----------------|---------|--------|
| Feb '20        | \$42.6M | -1.9%  |
| Feb '19        | \$43.4M | 30.9%  |
| Feb '18        | \$33.1M | -10.8% |