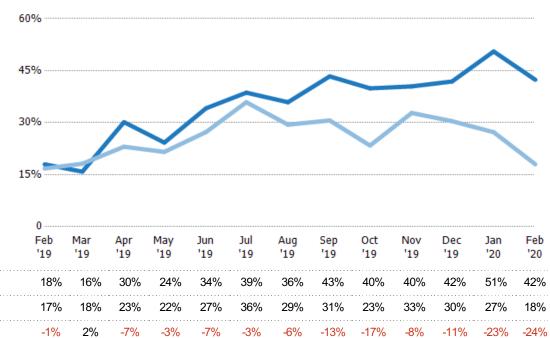

### Active/Pending/Sold Units

The number of residential properties that were Active, Pending and Sold each month.

Filters Used State: VT County: Chittenden County, Vermont Property Type: Condo/Townhouse/Apt, Single Family Residence

Active

Sold

Pending

Current Year

Prior Year