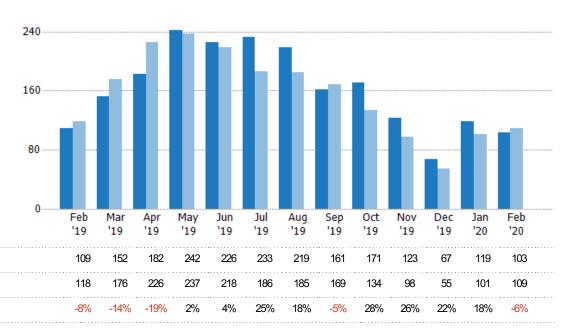

#### **New Listings**

The number of new residential listings that were added each month.

| Month/<br>Year | Count | % Chg. |
|----------------|-------|--------|
| Feb '20        | 103   | -5.5%  |
| Feb '19        | 109   | -7.6%  |
| Feb '18        | 118   | 5.9%   |

| Month/<br>Year | Volume  | % Chg. |
|----------------|---------|--------|
| Feb '20        | \$41.6M | -12.6% |
| Feb '19        | \$47.5M | 16.2%  |
| Feb '18        | \$40.9M | 11.2%  |