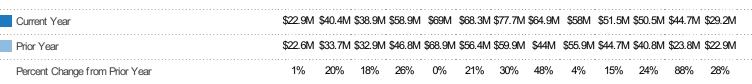

#### **New Listing Volume**

Percent Change from Prior Year

Current Year

Prior Year

The sum of the listing price of residential listings that were added each month.

State: VT County: Chittenden County, Vermont Property Type: Condo/Townhouse/Apt, Single Family Residence

| Month/<br>Year | Volume  | % Chg. |
|----------------|---------|--------|
| Feb '20        | \$41.6M | -12.6% |
| Feb '19        | \$47.5M | 16.2%  |
| Feb '18        | \$40.9M | 11.2%  |