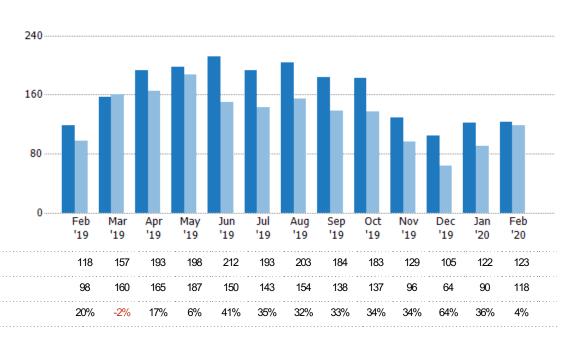

#### **New Pending Sales**

The number of residential properties with accepted offers that were added each month.

| Month/<br>Year | Count | 0/ Ch~ |
|----------------|-------|--------|
|                |       | % Chg. |
| Feb '20        | 123   | 4.2%   |
| Feb '19        | 118   | 20.4%  |
| Feb '18        | 98    | 0%     |

### New Pending Sales Volume

Percent Change from Prior Year

The sum of the sales price of residential properties with accepted offers that were added each month.

State: VT
County: Chittenden County, Vermont
Property Type:
Condo/Townhouse/Apt, Single
Family Residence