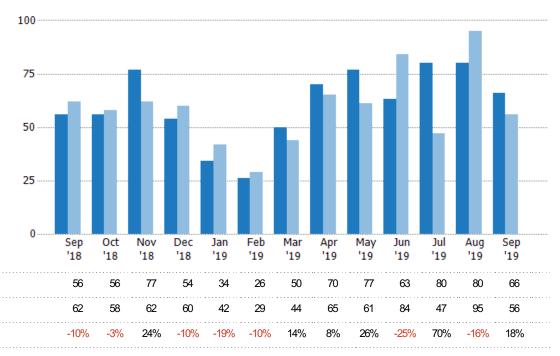

#### **Closed Sales**

The total number of residential properties sold each month.