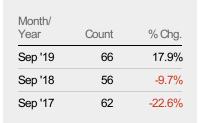

#### **Closed Sales**

The total number of residential properties sold each month.