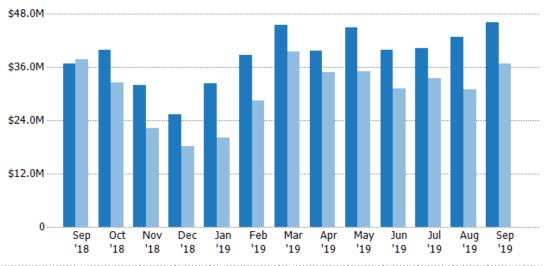

### New Pending Sales Volume

Percent Change from Prior Year

The sum of the sales price of residential properties with accepted offers that were added each month.

State: VT
County: Windsor County, Vermont
Property Type:
Condo/Townhouse/Apt, Single
Family Residence

| Month/<br>Year | Volume  | % Chg. |
|----------------|---------|--------|
| Sep '19        | \$24.6M | 14.1%  |
| Sep '18        | \$21.6M | 2.7%   |
| Sep '17        | \$21M   | 9.1%   |

\$21.6M \$24.9M \$13M \$14.9M \$19.9M \$18.1M \$26.9M \$21.4M \$32M \$22.7M \$25.6M \$29.2M \$24.6M Current Year \$21M \$20.5M \$12.7M \$13.2M \$14.3M \$18.1M \$24.4M \$19M \$19.4M \$192M \$20.7M \$23.9M \$21.6M Prior Year 0% -88% 3% 13% 13% 22% Percent Change from Prior Year 22% 3% 39% 11% 65% 23%