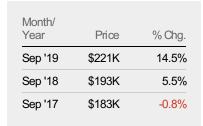

#### **Median Sales Price**

The median sales price of the residential properties sold each month.

| <br>Current Year                   | \$193K | \$258K | \$195K | \$205K | \$220K | \$256K | \$240K | \$212K | \$230K | \$230K | \$222K | \$230K | \$221K |
|------------------------------------|--------|--------|--------|--------|--------|--------|--------|--------|--------|--------|--------|--------|--------|
| Prior Year                         | \$183K | \$233K | \$232K | \$187K | \$179K | \$230K | \$213K | \$180K | \$215K | \$194K | \$199K | \$195K | \$193K |
| <br>Percent Change from Prior Year | 5%     | 10%    | -16%   | 10%    | 23%    | 11%    | 13%    | 18%    | 7%     | 19%    | 11%    | 18%    | 15%    |