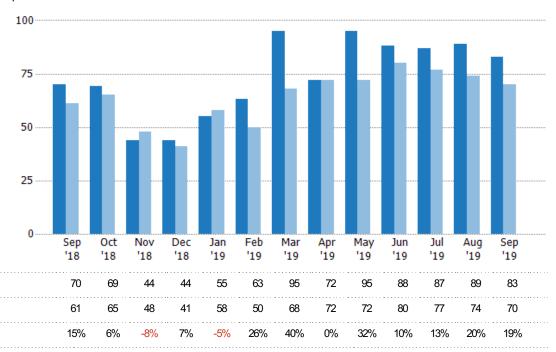

#### **Absorption Rate**

The percentage of inventory sold per month.

State: VT
County: Windsor County, Vermont
Property Type:
Condo/Townhouse/Apt, Single
Family Residence

| Month/<br>Year | Rate | Chg.   |
|----------------|------|--------|
| Sep '19        | 13%  | 1.8%   |
| Sep '18        | 15%  | -2.8%  |
| Sep '17        | 12%  | -44.2% |