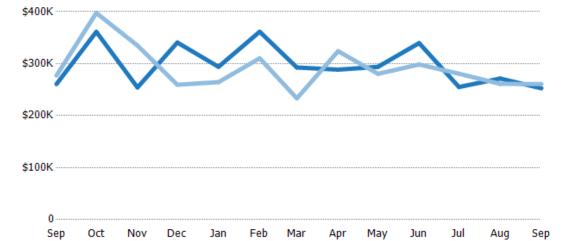

### **Average Sales Price**

Single Family Residence

Condo/Townhouse

The average sales price of the residential properties sold each month.

Filters Used

State: VT
County: Windsor County, Vermont
Property Type:
Condo/Townhouse/Apt, Single
Family Residence

'19

'19

'19

'19

'19

'19

'19

| Current Year                   | \$261K | \$361K | \$254K | \$341K | \$294K | \$361K | \$293K | \$288K | \$294K | \$340K | \$255K | \$271K | \$253K |
|--------------------------------|--------|--------|--------|--------|--------|--------|--------|--------|--------|--------|--------|--------|--------|
| Prior Year                     | \$277K | \$398K | \$335K | \$259K | \$264K | \$310K | \$233K | \$324K | \$280K | \$298K | \$281K | \$261K | \$261K |
| Percent Change from Prior Year | -6%    | -9%    | -24%   | 31%    | 11%    | 16%    | 25%    | -11%   | 5%     | 14%    | -9%    | 4%     | -3%    |