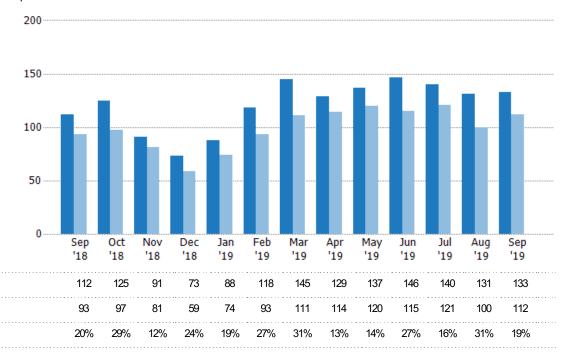

### Active/Pending/Sold Units

The number of residential properties that were Active, Pending and Sold each month.

State: VT
County: Windsor County, Vermont
Property Type:
Condo/Townhouse/Apt, Single
Family Residence

Active

Sold

Pending

Current Year

Prior Year