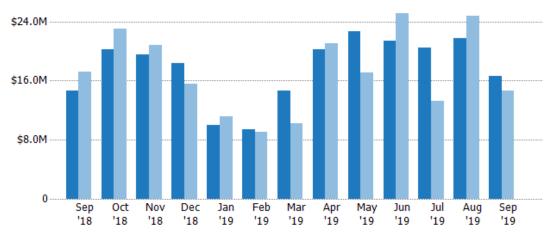

#### **Closed Sales Volume**

Percent Change from Prior Year

Current Year

Prior Year

The sum of the sales price of residential properties sold each month.

Filters Used
State: VT
County: Windsor County, Vermont
Property Type:
Condo/Townhouse/Apt, Single
Family Residence

| Volume  | % Chg.             |
|---------|--------------------|
| \$16.7M | 14.2%              |
| \$14.6M | -15%               |
| \$17.2M | -38.8%             |
|         | \$16.7M<br>\$14.6M |