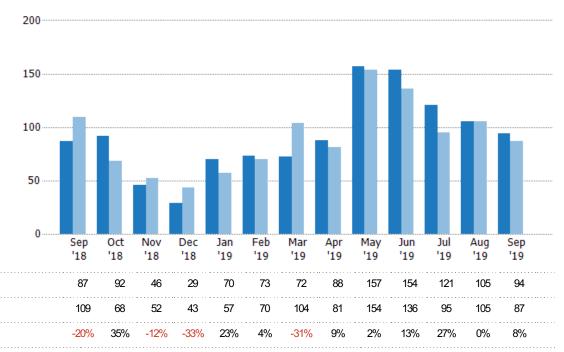

#### **New Listings**

The number of new residential listings that were added each month.