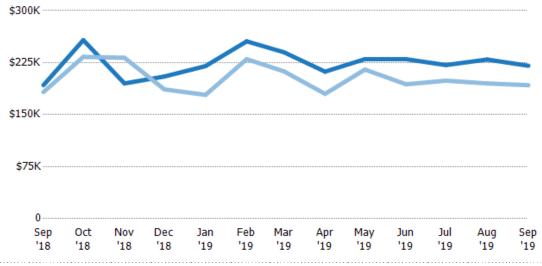

### **Average Sales Price**

Single Family Residence

Condo/Townhouse

The average sales price of the residential properties sold each month.

Filters Used

State: VT
County: Windsor County, Vermont
Property Type:
Condo/Townhouse/Apt, Single
Family Residence

'19

'19

'19

'19

'19

'19

'19

| Current Year                   | \$261K | \$361K | \$254K | \$341K | \$294K | \$361K | \$293K | \$288K | \$294K | \$340K | \$255K | \$271K | \$253K |
|--------------------------------|--------|--------|--------|--------|--------|--------|--------|--------|--------|--------|--------|--------|--------|
| Prior Year                     | \$277K | \$398K | \$335K | \$259K | \$264K | \$310K | \$233K | \$324K | \$280K | \$298K | \$281K | \$261K | \$261K |
| Percent Change from Prior Year | -6%    | -9%    | -24%   | 31%    | 11%    | 16%    | 25%    | -11%   | 5%     | 14%    | -9%    | 4%     | -3%    |

'18

'19

'19

'18

'18