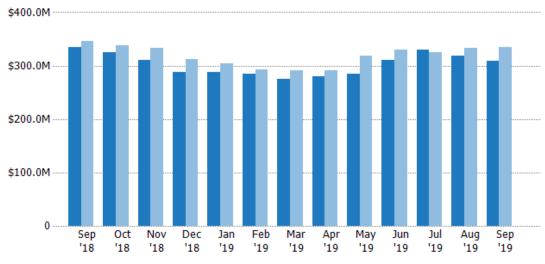

#### **Active Listing Volume**

Percent Change from Prior Year

Current Year

Prior Year

The sum of the listing price of active residential listings at the end of each month.

Filters Used State: VT County: Windsor County, Vermont Property Type: Condo/Townhouse/Apt, Single Family Residence

| Month/<br>Year | Volume | % Chg. |
|----------------|--------|--------|
| Sep '19        | \$309M | -7.5%  |
| Sep '18        | \$334M | -3.6%  |
| Sep '17        | \$346M | -5.5%  |