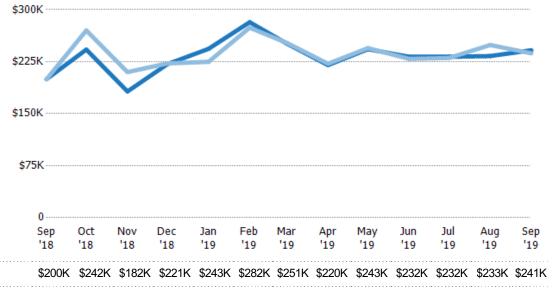

#### Median Sales Price vs Median Est Value

The median sales price as a percent of the median AVM or RVM® valuation estimate for properties sold each month.

| Sep<br>'18 | Oct<br>'18 | Nov<br>'18 | Dec<br>'18 | Jan<br>'19 | Feb<br>'19 | Mar<br>'19 | Apr<br>'19 | May<br>'19 | Jun<br>'19 | Jul<br>'19 | Aug<br>'19 | Sep<br>'19 |
|------------|------------|------------|------------|------------|------------|------------|------------|------------|------------|------------|------------|------------|
| \$200K     | \$242K     | \$182K     | \$221K     | \$243K     | \$282K     | \$251K     | \$220K     | \$243K     | \$232K     | \$232K     | \$233K     | \$241K     |
| \$199K     | \$270K     | \$210K     | \$222K     | \$225K     | \$274K     | \$252K     | \$222K     | \$245K     | \$229K     | \$230K     | \$249K     | \$237K     |
| 100%       | 111%       | 115%       | 101%       | 92%        | 97%        | 100%       | 101%       | 101%       | 99%        | 99%        | 107%       | 98%        |
|            |            |            |            |            |            |            |            |            |            |            |            |            |