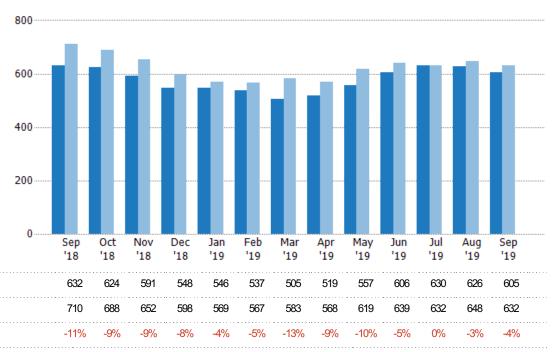

#### **Active Listings**

The number of active residential listings at the end of each month.

| Month/<br>Year | Count | % Chg. |
|----------------|-------|--------|
| Sep '19        | 605   | -4.3%  |
| Sep '18        | 632   | -11%   |
| Sep '17        | 710   | 7.2%   |