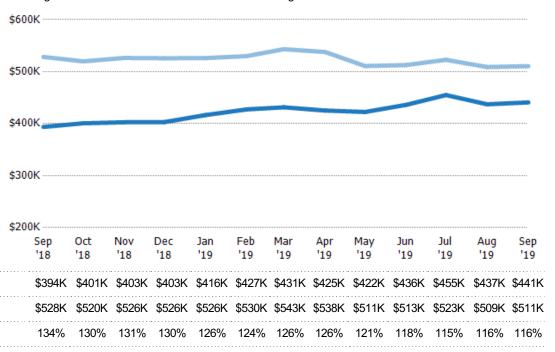

### **Average Listing Price**

The average listing price of active residential listings at the end of each month.

| State: VT<br>County: Windsor County, Vermont<br>Property Type:<br>Condo/Townhouse/Apt, Single<br>Family Residence |
|-------------------------------------------------------------------------------------------------------------------|
|                                                                                                                   |

| \$45 | 0K              |                      |            |                      |                      |                      |                      |                      |                      |                      |                      |                      |                     |
|------|-----------------|----------------------|------------|----------------------|----------------------|----------------------|----------------------|----------------------|----------------------|----------------------|----------------------|----------------------|---------------------|
| \$30 | 0K              |                      |            |                      |                      |                      |                      |                      |                      |                      |                      |                      |                     |
|      |                 |                      |            |                      |                      |                      |                      |                      |                      |                      |                      |                      |                     |
| \$15 | 0K              |                      |            |                      |                      |                      |                      |                      |                      |                      |                      |                      |                     |
| \$15 |                 |                      | Nov        | Dec                  |                      | Feb                  |                      |                      | May                  | Jun                  | Jul                  | Aug<br>'19           | Sep<br>'19          |
| \$15 | 0<br>Sep<br>'18 | Oct<br>'18           | Nov        | Dec<br>'18           | Jan<br>'19           | Feb<br>'19           | Mar<br>'19           | Apr<br>'19           | May<br>'19           | Jun<br>'19           | Jul<br>'19           | Aug<br>'19           | Sep<br>'19          |
| \$15 | 0<br>Sep<br>'18 | Oct<br>'18<br>\$520K | Nov<br>'18 | Dec<br>'18<br>\$526K | Jan<br>'19<br>\$526K | Feb<br>'19<br>\$530K | Mar<br>'19<br>\$543K | Apr<br>'19<br>\$538K | May<br>'19<br>\$511K | Jun<br>'19<br>\$513K | Jul<br>'19<br>\$523K | Aug<br>'19<br>\$509K | Sep<br>'19<br>\$511 |