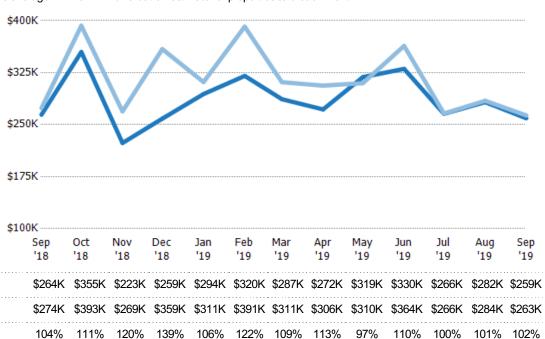

### **Average Sales Price**

Single Family Residence

Condo/Townhouse

The average sales price of the residential properties sold each month.

Filters Used

State: VT
County: Windsor County, Vermont
Property Type:
Condo/Townhouse/Apt, Single
Family Residence

'19

'19

'19

'19

'19

'19

'19

| Current Year                   | \$261K | \$361K | \$254K | \$341K | \$294K | \$361K | \$293K | \$288K | \$294K | \$340K | \$255K | \$271K | \$253K |
|--------------------------------|--------|--------|--------|--------|--------|--------|--------|--------|--------|--------|--------|--------|--------|
| Prior Year                     | \$277K | \$398K | \$335K | \$259K | \$264K | \$310K | \$233K | \$324K | \$280K | \$298K | \$281K | \$261K | \$261K |
| Percent Change from Prior Year | -6%    | -9%    | -24%   | 31%    | 11%    | 16%    | 25%    | -11%   | 5%     | 14%    | -9%    | 4%     | -3%    |

'18

'19

'19

'18

'18