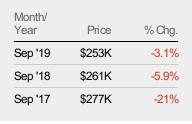

### **Average Sales Price**

Single Family Residence

Condo/Townhouse

The average sales price of the residential properties sold each month.

Filters Used

State: VT
County: Windsor County, Vermont
Property Type:
Condo/Townhouse/Apt, Single
Family Residence

'19

'19

'19

'19

'19

'19

'19

| Current Year                   | \$261K | \$361K | \$254K | \$341K | \$294K | \$361K | \$293K | \$288K | \$294K | \$340K | \$255K | \$271K | \$253K |
|--------------------------------|--------|--------|--------|--------|--------|--------|--------|--------|--------|--------|--------|--------|--------|
| Prior Year                     | \$277K | \$398K | \$335K | \$259K | \$264K | \$310K | \$233K | \$324K | \$280K | \$298K | \$281K | \$261K | \$261K |
| Percent Change from Prior Year | -6%    | -9%    | -24%   | 31%    | 11%    | 16%    | 25%    | -11%   | 5%     | 14%    | -9%    | 4%     | -3%    |