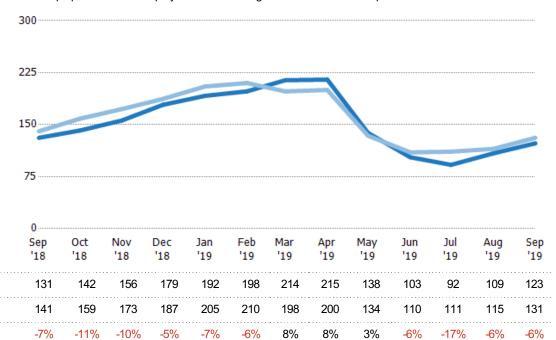

### Active/Pending/Sold Units

The number of residential properties that were Active, Pending and Sold each month.

State: VT
County: Windsor County, Vermont
Property Type:
Condo/Townhouse/Apt, Single
Family Residence

Active

Sold

Pending

Current Year

Prior Year