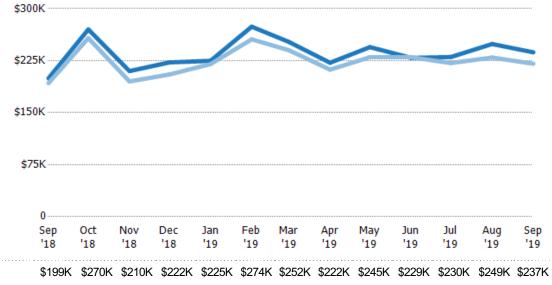

#### Median Sales Price vs Median Listing Price

The median sales price as a percentage of the median listing price for properties sold each month.

| Median List Price                        | \$199K | \$270K | \$210K | \$222K | \$225K | \$274K | \$252K | \$222K | \$245K | \$229K | \$230K | \$249K | \$237K |
|------------------------------------------|--------|--------|--------|--------|--------|--------|--------|--------|--------|--------|--------|--------|--------|
| Median Sales Price                       | \$193K | \$258K | \$195K | \$205K | \$220K | \$256K | \$240K | \$212K | \$230K | \$230K | \$222K | \$230K | \$221K |
| Med Sales Price as a % of Med List Price | 97%    | 95%    | 93%    | 92%    | 98%    | 93%    | 95%    | 95%    | 94%    | 100%   | 96%    | 92%    | 93%    |