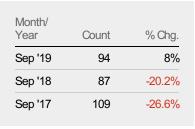

#### **New Listings**

The number of new residential listings that were added each month.