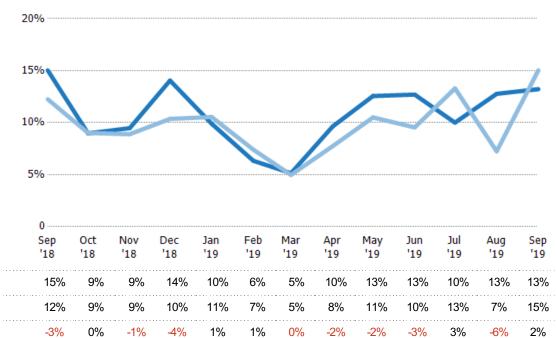

### Months of Inventory

Percent Change from Prior Year

Current Year

Prior Year

The number of months it would take to exhaust active listings at the current sales rate.

State: VT
County: Windsor County, Vermont
Property Type:
Condo/Townhouse/Apt, Single
Family Residence

| Month/<br>Year | Months | % Chg. |
|----------------|--------|--------|
| Sep '19        | 7.56   | 13.7%  |
| Sep '18        | 6.65   | -18.5% |
| Sep '17        | 8.16   | 79.3%  |

Percent Change from Prior Year

| 23              |            |            |            |            |            |            |            |            |            |            |            |                    |
|-----------------|------------|------------|------------|------------|------------|------------|------------|------------|------------|------------|------------|--------------------|
| 15              |            |            |            |            |            |            |            |            |            |            |            |                    |
| 8               |            |            |            |            |            |            |            |            |            | <b>~</b>   |            | 7                  |
|                 |            |            |            |            |            |            |            |            |            |            |            |                    |
| 0<br>Sep<br>'18 | Oct<br>'18 | Nov<br>'18 | Dec<br>'18 | Jan<br>'19 | Feb<br>'19 | Mar<br>'19 | Apr<br>'19 | May<br>'19 | Jun<br>'19 | Jul<br>'19 | Aug<br>'19 | Sep<br>'19         |
|                 |            |            |            |            |            |            |            |            |            |            |            | Sep<br>'19<br>7.56 |
| '18             | '18        | '18        | '18        | '19        | '19        | '19        | '19        | '19        | '19        | '19        | '19        | '19                |