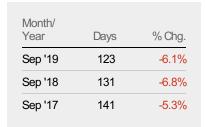

#### Median Days in RPR

The median number of days between when residential properties are first displayed as active listings in RPR and when accepted offers have been noted in RPR