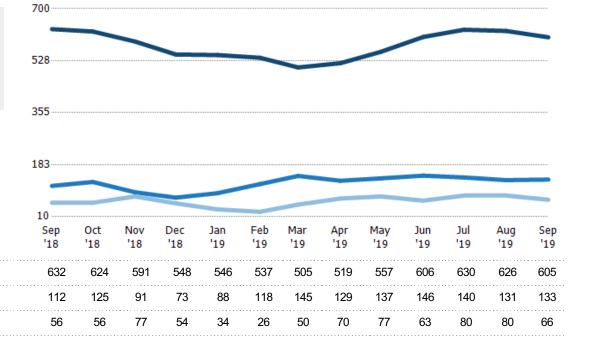

#### **Active Listings**

The number of active residential listings at the end of each month.

| Month/<br>Year | Count | % Chg. |
|----------------|-------|--------|
| Sep '19        | 605   | -4.3%  |
| Sep '18        | 632   | -11%   |
| Sep '17        | 710   | 7.2%   |

| Month/<br>Year | Volume | % Chg. |
|----------------|--------|--------|
| Sep '19        | \$309M | -7.5%  |
| Sep '18        | \$334M | -3.6%  |
| Sep '17        | \$346M | -5.5%  |

### Active/Pending/Sold Units

The number of residential properties that were Active, Pending and Sold each month.

State: VT
County: Windsor County, Vermont
Property Type:
Condo/Townhouse/Apt, Single
Family Residence