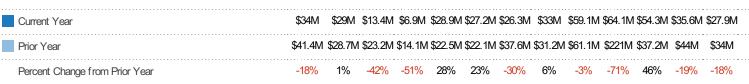

#### **New Listing Volume**

Percent Change from Prior Year

Current Year

Prior Year

The sum of the listing price of residential listings that were added each month.

State: VT
County: Windsor County, Vermont
Property Type:
Condo/Townhouse/Apt, Single
Family Residence

| Volume  | % Chg.           |
|---------|------------------|
| \$27.9M | -17.9%           |
| \$34M   | -18%             |
| \$41.4M | -39.7%           |
|         | \$27.9M<br>\$34M |