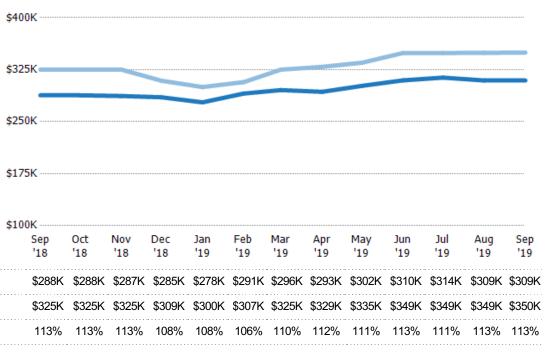

### **Median Listing Price**

Percent Change from Prior Year

Current Year
Prior Year

The median listing price of active residential listings at the end of each month.

\$400K

Filters Used

State: VT
County: Windsor County, Vermont
Property Type:
Condo/Townhouse/Apt, Single
Family Residence

| Month/<br>Year | Price  | % Chg. |
|----------------|--------|--------|
| Sep '19        | \$350K | 7.6%   |
| Sep '18        | \$325K | 14%    |
| Sep '17        | \$285K | -9.1%  |

| \$30 | 0K              |            |            |            |            |            |            |            |            |            |            |            |            |
|------|-----------------|------------|------------|------------|------------|------------|------------|------------|------------|------------|------------|------------|------------|
| \$20 | 0K              |            |            |            |            |            |            |            |            |            |            |            |            |
| 44.0 |                 |            |            |            |            |            |            |            |            |            |            |            |            |
| \$10 | 0K              |            |            |            |            |            |            |            |            |            |            |            |            |
| \$10 | 0K              |            |            |            |            |            |            |            |            |            |            |            |            |
| \$10 | 0               | Oct<br>'18 | Nov        | Dec<br>'18 | Jan        | Feb        |            | Apr<br>'19 | May        | Jun<br>'19 | Jul        | Aug<br>'19 | Sep<br>'19 |
| \$10 | 0<br>Sep<br>'18 | Oct<br>'18 | Nov<br>'18 | Dec        | Jan<br>'19 | Feb<br>'19 | Mar<br>'19 | Apr<br>'19 | May<br>'19 | Jun<br>'19 | Jul<br>'19 | Aug<br>'19 | Sep<br>'19 |