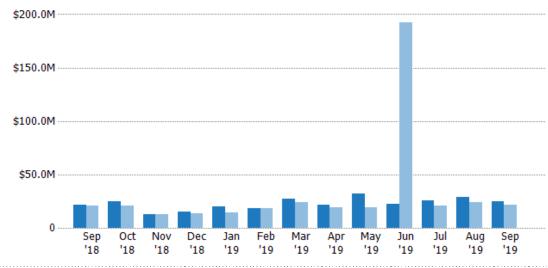

#### Pending Sales Volume

Percent Change from Prior Year

Current Year

Prior Year

The sum of the sales price of residential properties with accepted offers that were available at the end of each month.

State: VT
County: Windsor County, Vermont
Property Type:
Condo/Townhouse/Apt, Single
Family Residence

| Volume  | % Chg.           |
|---------|------------------|
| \$46M   | 24.8%            |
| \$36.9M | -2.3%            |
| \$37.8M | -3.4%            |
|         | \$46M<br>\$36.9M |