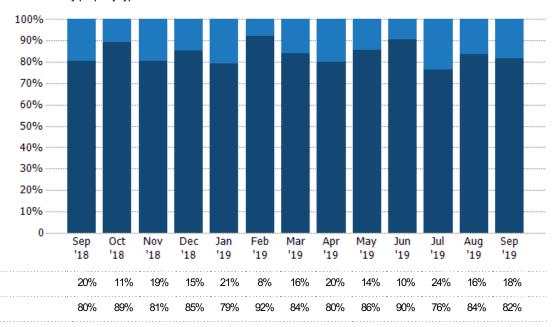

#### Closed Sales by Property Type

The percentage of residential properties sold each month by property type.