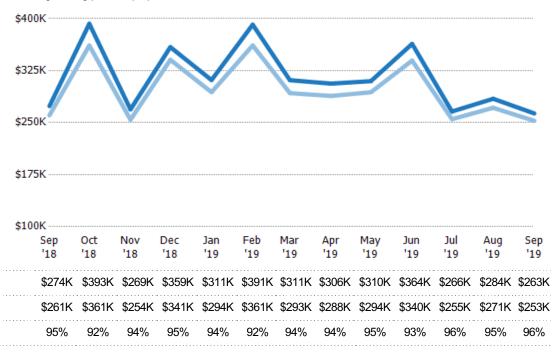

#### **Median Sales Price**

The median sales price of the residential properties sold each month.

| <br>Current Year                   | \$193K | \$258K | \$195K | \$205K | \$220K | \$256K | \$240K | \$212K | \$230K | \$230K | \$222K | \$230K | \$221K |
|------------------------------------|--------|--------|--------|--------|--------|--------|--------|--------|--------|--------|--------|--------|--------|
| Prior Year                         | \$183K | \$233K | \$232K | \$187K | \$179K | \$230K | \$213K | \$180K | \$215K | \$194K | \$199K | \$195K | \$193K |
| <br>Percent Change from Prior Year | 5%     | 10%    | -16%   | 10%    | 23%    | 11%    | 13%    | 18%    | 7%     | 19%    | 11%    | 18%    | 15%    |