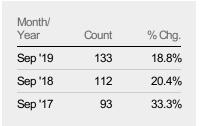

#### **Pending Sales**

The number of residential properties with accepted offers that were available at the end each month.