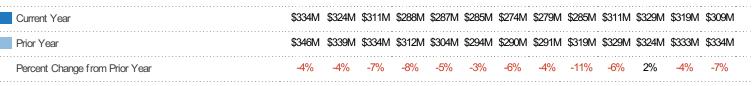

#### **Active Listing Volume**

Percent Change from Prior Year

Current Year

Prior Year

The sum of the listing price of active residential listings at the end of each month.

Filters Used State: VT County: Windsor County, Vermont Property Type: Condo/Townhouse/Apt, Single Family Residence

| Month/<br>Year | Volume | % Chg. |
|----------------|--------|--------|
| Sep '19        | \$309M | -7.5%  |
| Sep '18        | \$334M | -3.6%  |
| Sep '17        | \$346M | -5.5%  |