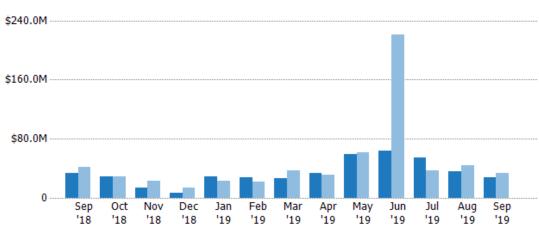

#### **New Listing Volume**

Percent Change from Prior Year

Current Year

Prior Year

The sum of the listing price of residential listings that were added each month.

State: VT
County: Windsor County, Vermont
Property Type:
Condo/Townhouse/Apt, Single
Family Residence

| Volume  | % Chg.           |
|---------|------------------|
| \$27.9M | -17.9%           |
| \$34M   | -18%             |
| \$41.4M | -39.7%           |
|         | \$27.9M<br>\$34M |