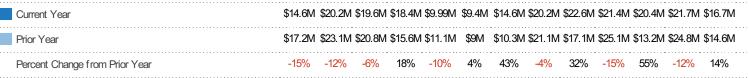

#### **Closed Sales Volume**

Percent Change from Prior Year

Current Year

Prior Year

The sum of the sales price of residential properties sold each month.

Filters Used
State: VT
County: Windsor County, Vermont
Property Type:
Condo/Townhouse/Apt, Single
Family Residence

| Volume  | % Chg.             |
|---------|--------------------|
| \$16.7M | 14.2%              |
| \$14.6M | -15%               |
| \$17.2M | -38.8%             |
|         | \$16.7M<br>\$14.6M |