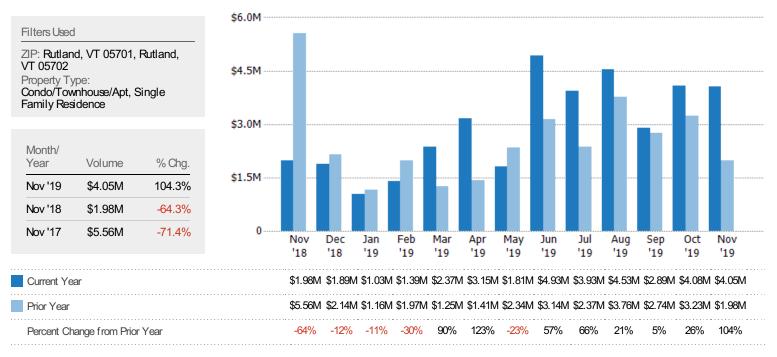

# Closed Sales Volume

The sum of the sales price of residential properties sold each month.