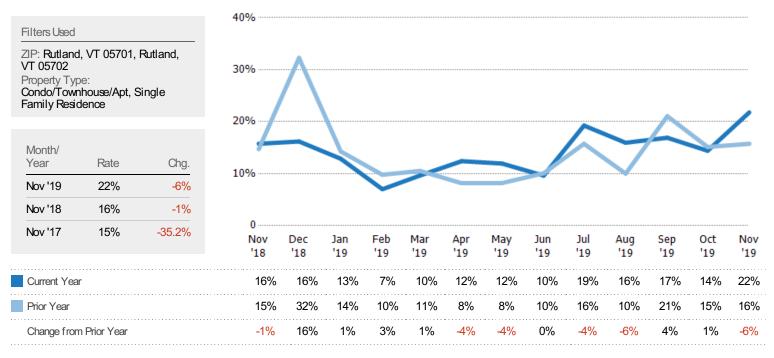

| \$175K     | \$177K     | \$179K     | \$179K     | \$170K     | \$170K     | \$179K     | \$165K     | \$168K     | \$159K     |
| Med Listing Price as a % of Med Est Value                                                                         | e 105%     | 108%       | 106%       | 103%       | 102%       | 102%       | 102%       | 100%       | 97%        | 98%        | 94%        | 96%        | 94%        |





#### Median Days in RPR

The median number of days between when residential properties are first displayed as active listings in RPR and when accepted offers have been noted in RPR.



# Months of Inventory

The number of months it would take to exhaust active listings at the current sales rate.







#### Absorption Rate

The percentage of inventory sold per month.



# Active/Pending/Sold Units

The number of residential properties that were Active, Pending and Sold each month.







#### New Pending Sales

The number of residential properties with accepted offers that were added each month.



# New Pending Sales Volume

The sum of the sales price of residential properties with accepted offers that were added each month.







# Pending Sales

The number of residential properties with accepted offers that were available at the end each month.



# Pending Sales Volume

The sum of the sales price of residential properties with accepted offers that were available at the end of each month.







# Closed Sales

The total number of residential properties sold each month.



# Closed Sales Volume

The sum of the sales price of residential properties s