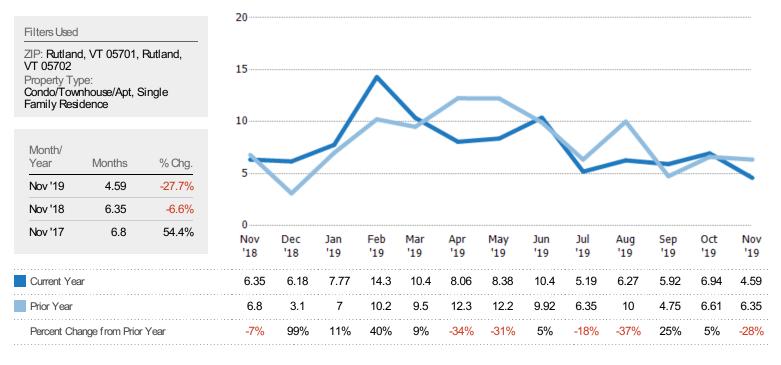

# Months of Inventory

The number of months it would take to exhaust active listings at the current sales rate.