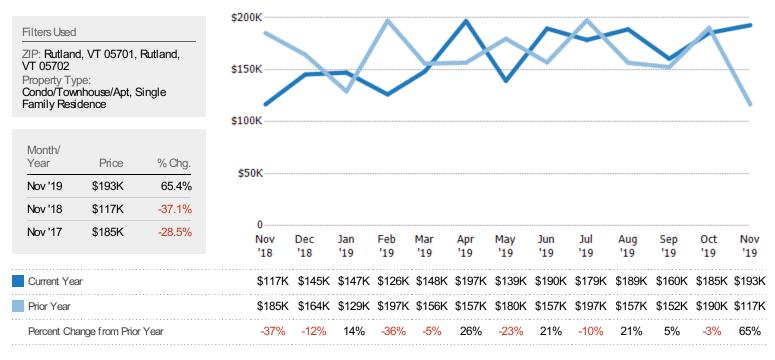

#### Average Sales Price

The average sales price of the residential properties sold each month.