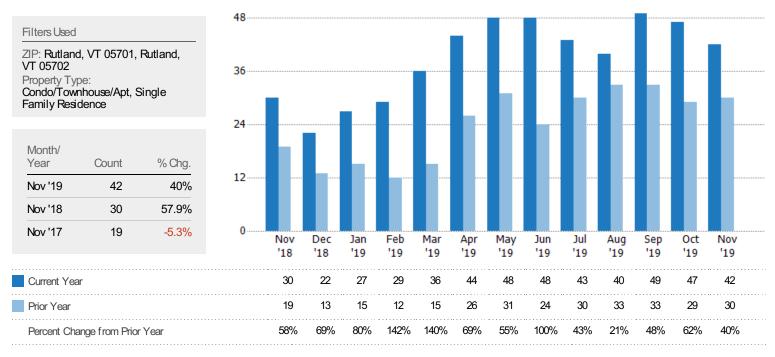

# Pending Sales

The number of residential properties with accepted offers that were available at the end each month.