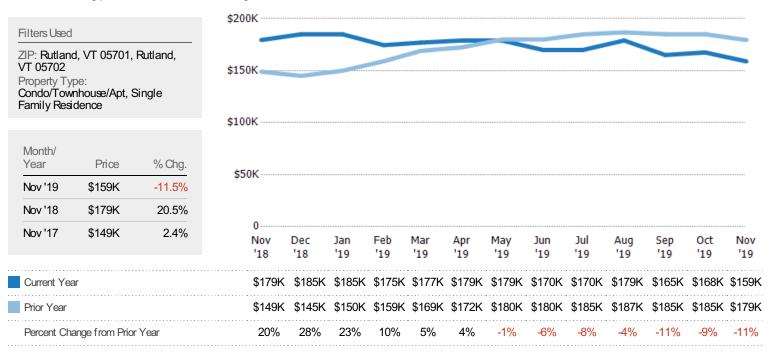

# Median Listing Price

The median listing price of active residential listings at the end of each month.