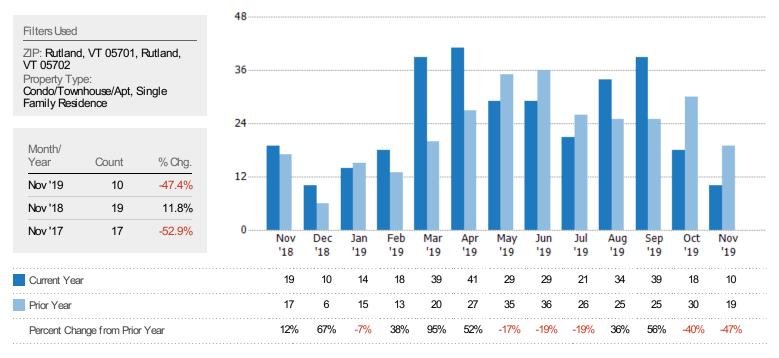

# New Listings

The number of new residential listings that were added each month.