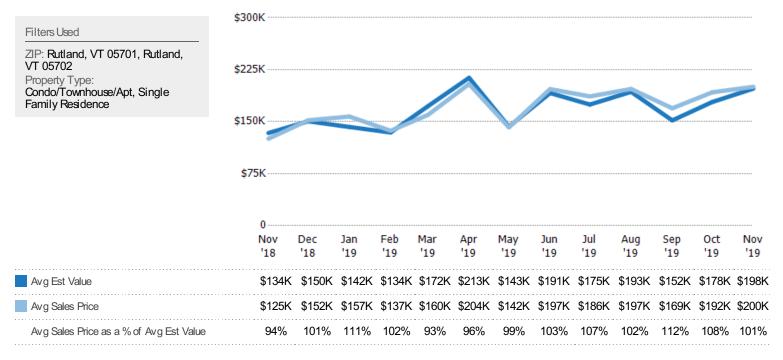

#### Average Sales Price vs Average Est Value

The average sales price as a percentage of the average AVM or RVM® valuation estimate for properties sold each month.