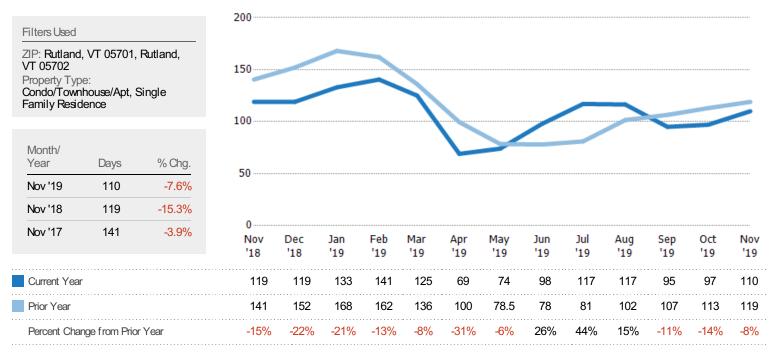

#### Median Days in RPR

The median number of days between when residential properties are first displayed as active listings in RPR and when accepted offers have been noted in RPR.