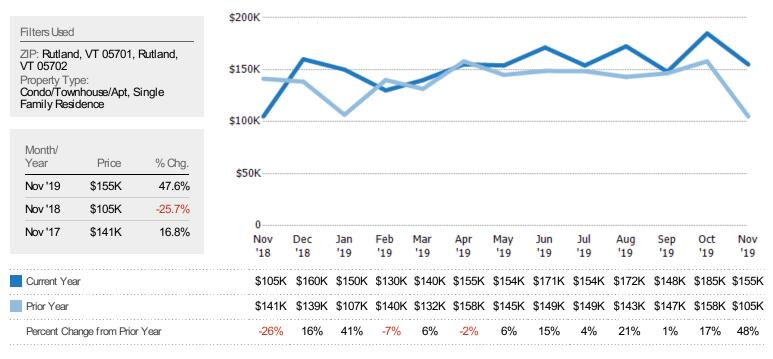

# Median Sales Price

The median sales price of the residential properties sold each month.