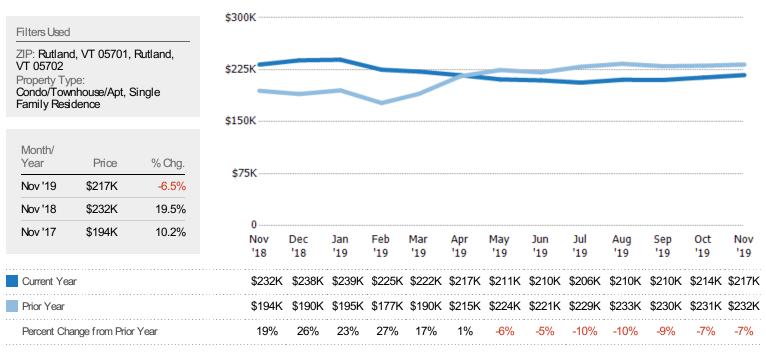

#### Average Listing Price

The average listing price of active residential listings at the end of each month.