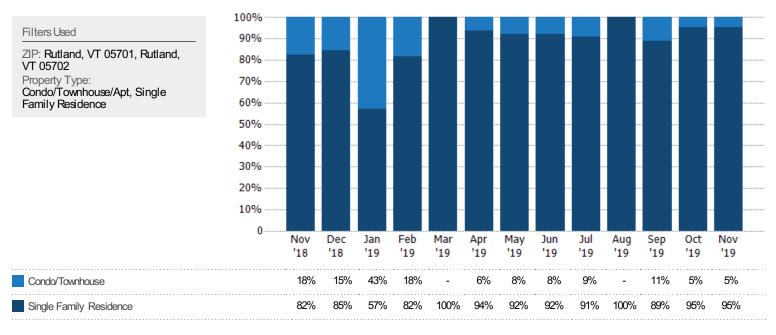

#### Closed Sales by Property Type

The percentage of residential properties sold each month by property type.