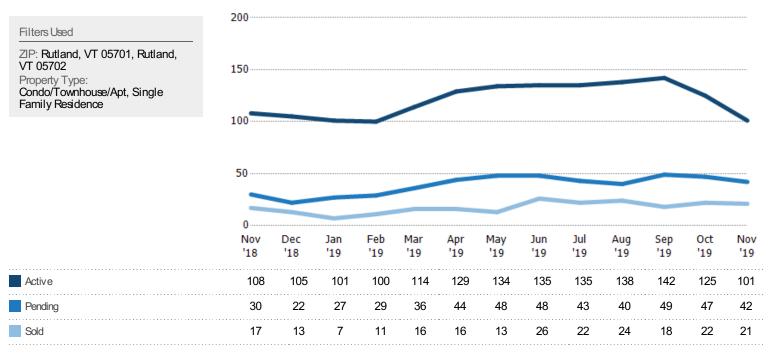

# Active/Pending/Sold Units

The number of residential properties that were Active, Pending and Sold each month.