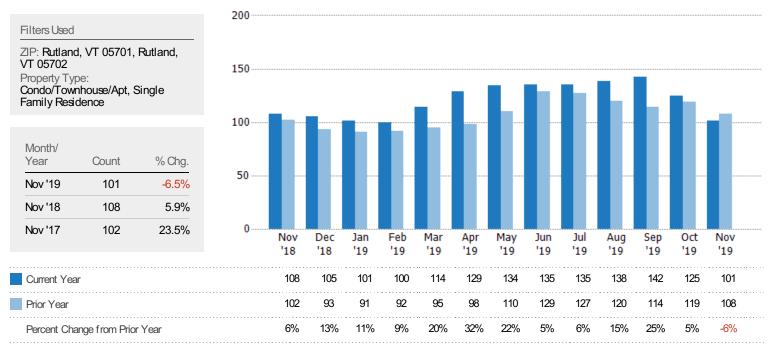

# Active Listings

The number of active residential listings at the end of each month.