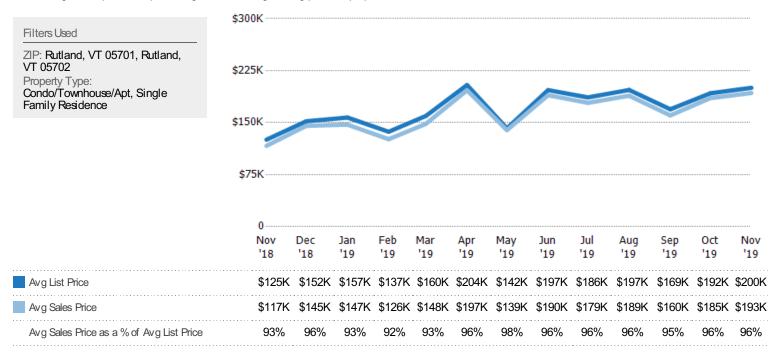

# Average Sales Price vs Average Listing Price

The average sales price as a percentage of the average listing price for properties sold each month.