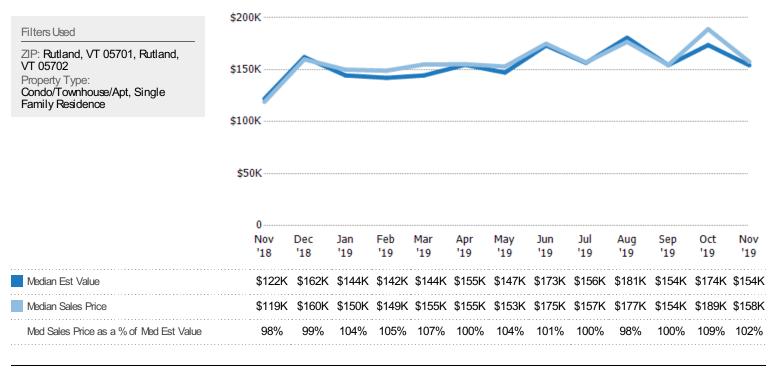

#### Median Sales Price vs Median Est Value

The median sales price as a percent of the median AVM or RVM® valuation estimate for properties sold each month.