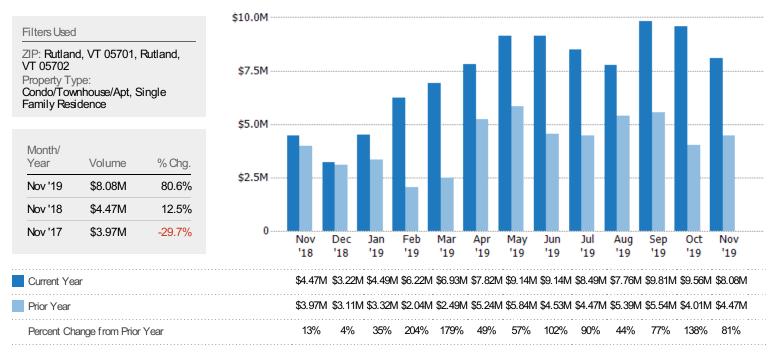

# Pending Sales Volume

The sum of the sales price of residential properties with accepted offers that were available at the end of each month.