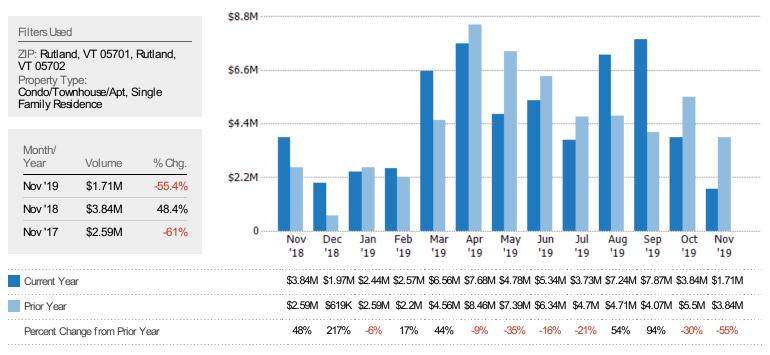

# New Listing Volume

The sum of the listing price of residential listings that were added each month.