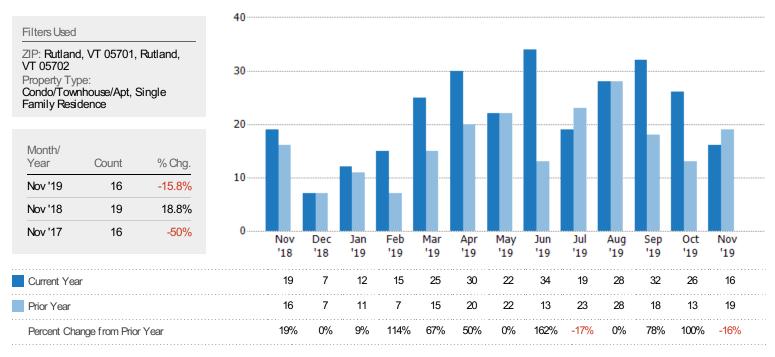

| e 105%     | 108%       | 106%       | 103%       | 102%       | 102%       | 102%       | 100%       | 97%        | 98%        | 94%        | 96%        | 94%        |





#### Median Days in RPR

The median number of days between when residential properties are first displayed as active listings in RPR and when accepted offers have been noted in RPR.



# Months of Inventory

The number of months it would take to exhaust active listings at the current sales rate.







#### Absorption Rate

The percentage of inventory sold per month.



# Active/Pending/Sold Units

The number of residential properties that were Active, Pending and Sold each month.







#### New Pending Sales

The number of residential properties with accepted offers that were added each month.



# New Pending Sales Volume

The sum of the sales price of residential properties with accepted offers that were added each month.







# Pending Sales

The number of residential properties with accepted offers that were available at the end each month.



# Pending Sales Volume

The sum of the sales price of residential properties with accepted offers that were available at the end of each month.







# Closed Sales

The total number of residential properties sold each month.



# Closed Sales Volume

The sum of the sales price of residential properties sold each month.







#### Closed Sales by Property Type

The percentage of residential properties sold each month by property type.



#### Average Sales Price

The average sales price of the residential properties sold each month.