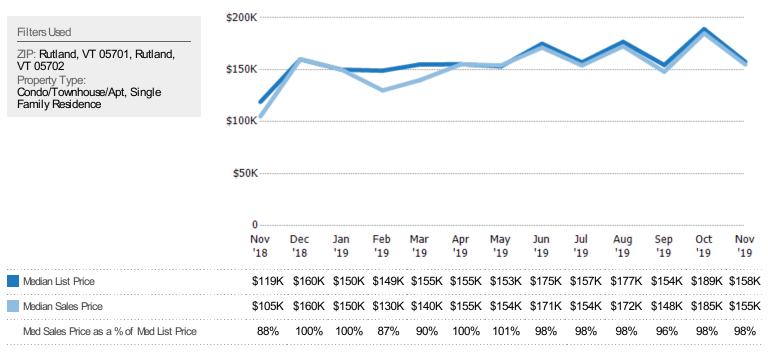

#### Median Sales Price vs Median Listing Price

The median sales price as a percentage of the median listing price for properties sold each month.