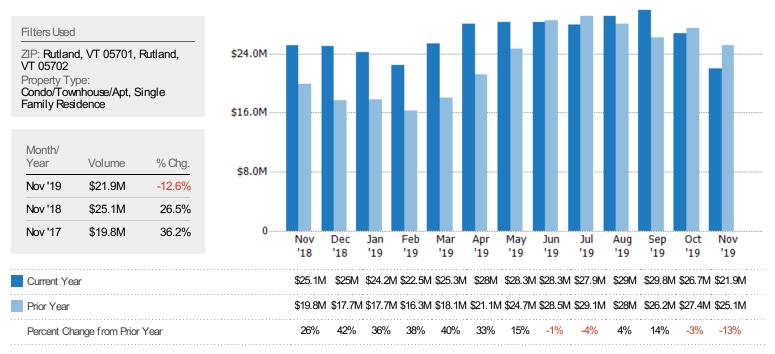

# Active Listing Volume

The sum of the listing price of active residential listings at the end of each month.