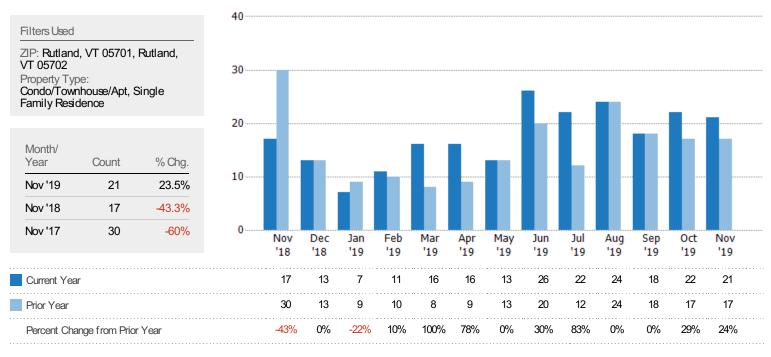

ate.







#### Absorption Rate

The percentage of inventory sold per month.



# Active/Pending/Sold Units

The number of residential properties that were Active, Pending and Sold each month.







#### New Pending Sales

The number of residential properties with accepted offers that were added each month.



# New Pending Sales Volume

The sum of the sales price of residential properties with accepted offers that were added each month.







# Pending Sales

The number of residential properties with accepted offers that were available at the end each month.



# Pending Sales Volume

The sum of the sales price of residential properties with accepted offers that were available at the end of each month.







# Closed Sales

The total number of residential properties sold each month.



# Closed Sales Volume

The sum of the sales price of residential properties sold each month.







#### Closed Sales by Property Type

The percentage of residential properties sold each month by property type.



#### Average Sales Price

The average sales price of the residential properties sold each month.







# Median Sales Price

The median sales price of the residential properties sold each month.



# Average Sales Price vs Average Listing Price

The average sales price as a percentage of the average listing price for properties sold each month.







#### Median Sales Price vs Median Listing Price

The median sales price as a percentage of the median listing price for properties sold each month.



#### Average Sales Price vs Average Est Value

The average sales price as a pe