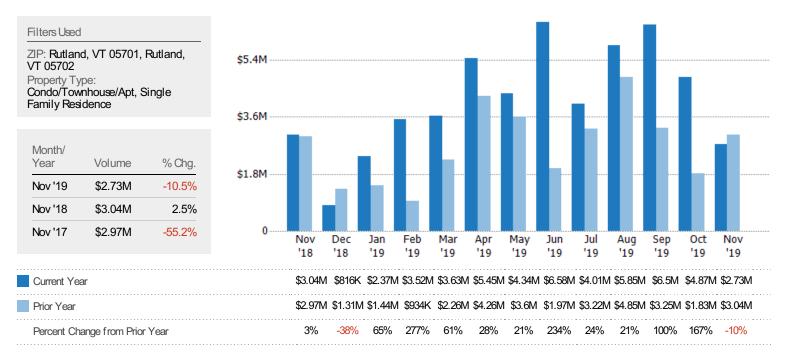

# Closed Sales Volume

The sum of the sales price of residential properties sold each month.