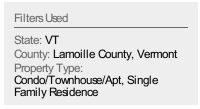

### Active/Pending/Sold Units

The number of residential properties that were Active, Pending and Sold each month.

Current Year

Prior Year