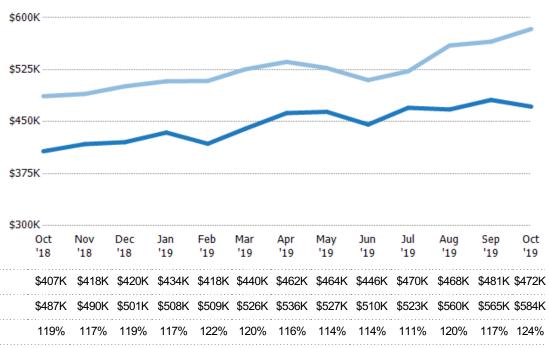

### **Average Listing Price**

The average listing price of active residential listings at the end of each month.

| Filters Used                                                                                                       |
|--------------------------------------------------------------------------------------------------------------------|
| State: VT<br>County: Lamoille County, Vermont<br>Property Type:<br>Condo/Townhouse/Apt, Single<br>Family Residence |

| Price  | % Chg.           |
|--------|------------------|
| \$584K | 19.9%            |
| \$487K | 0.2%             |
| \$486K | -16.5%           |
|        | \$584K<br>\$487K |

| \$450 | 0K         |            |            |            |            |            |            |            |            |            |            |            |           |
|-------|------------|------------|------------|------------|------------|------------|------------|------------|------------|------------|------------|------------|-----------|
| \$30( | 0K         |            |            |            |            |            |            |            |            |            |            |            |           |
| \$15  | 0K         |            |            |            |            |            |            |            |            |            |            |            |           |
|       | 0          |            |            |            |            |            |            |            |            |            |            |            |           |
|       | Oct<br>'18 | Nov<br>'18 | Dec<br>'18 | Jan<br>'19 | Feb<br>'19 | Mar<br>'19 | Apr<br>'19 | May<br>'19 | Jun<br>'19 | Jul<br>'19 | Aug<br>'19 | Sep<br>'19 | 0d<br>'19 |
|       | Φ40714     | \$490K     | \$501K     | \$508K     | \$509K     | \$526K     | \$536K     | \$527K     | \$510K     | \$523K     | \$560K     | \$565K     | \$584     |
|       | \$487K     | Ψισσιτ     | •          |            |            |            |            |            |            |            |            |            |           |
|       |            | \$500K     |            | \$465K     | \$460K     | \$463K     | \$465K     | \$441K     | \$434K     | \$461K     | \$453K     | \$449K     | \$487     |