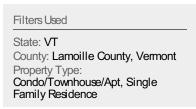

#### **Active Listings**

The number of active residential listings at the end of each month.

| Month/<br>Year | Count | % Chg. |
|----------------|-------|--------|
| Oct '19        | 227   | -20.9% |
| Oct '18        | 287   | -7.7%  |
| Oct '17        | 311   | 0.6%   |