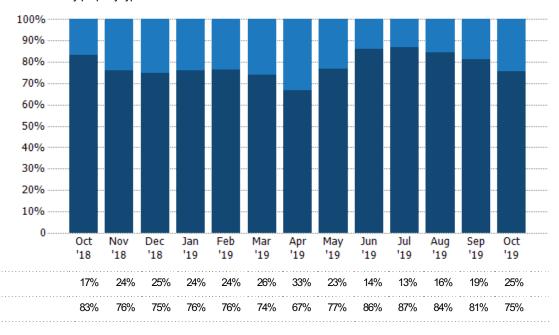

### Active/Pending/Sold Units

The number of residential properties that were Active, Pending and Sold each month.

Current Year

Prior Year