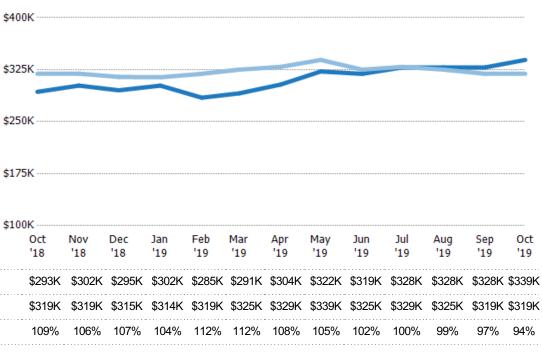

### **Median Listing Price**

Percent Change from Prior Year

Current Year

Prior Year

The median listing price of active residential listings at the end of each month.

\$400K

| Filters Used                                                      |  |
|-------------------------------------------------------------------|--|
| State: VT<br>County: Lamoille County, Vermont                     |  |
| Property Type:<br>Condo/Townhouse/Apt, Single<br>Family Residence |  |

| Month/<br>Year | Price  | % Chg. |
|----------------|--------|--------|
| Oct '19        | \$319K | 0%     |
| Oct '18        | \$319K | 14.3%  |
| Oct '17        | \$279K | -3.6%  |

Percent Change from Prior Year

| \$3 | 00K                       |            |                      |                      |                      |                      |                      |                      |                      |                      |                      |                      |                      |
|-----|---------------------------|------------|----------------------|----------------------|----------------------|----------------------|----------------------|----------------------|----------------------|----------------------|----------------------|----------------------|----------------------|
|     |                           |            |                      |                      |                      |                      |                      |                      |                      |                      |                      |                      |                      |
| \$2 | 00K                       |            |                      |                      |                      |                      |                      |                      |                      |                      |                      |                      |                      |
|     |                           |            |                      |                      |                      |                      |                      |                      |                      |                      |                      |                      |                      |
| 61  | 00K                       |            |                      |                      |                      |                      |                      |                      |                      |                      |                      |                      |                      |
| şΙ  | OUR                       |            |                      |                      |                      |                      |                      |                      |                      |                      |                      |                      |                      |
| ąΙ  |                           |            |                      |                      |                      |                      |                      |                      |                      |                      |                      |                      |                      |
| ÞΙ  |                           | Nov        |                      |                      |                      | Mar                  | Apr                  | May                  | Jun                  | Jul                  | Aug                  | Sep                  | <br>Oct              |
| ÞΙ  | 0                         |            |                      |                      |                      |                      |                      | May                  | Jun                  |                      |                      |                      |                      |
| ÞΙ  | 0<br>Oct<br>'18           | Nov        | Dec<br>'18           | Jan<br>'19           | Feb<br>'19           | Mar<br>'19           | Apr<br>'19           | May<br>'19           | Jun<br>'19           | Jul<br>'19           | Aug<br>'19           | Sep<br>'19           | Oct<br>'19           |
| ÞΙ  | 0<br>Oct<br>'18<br>\$319K | Nov<br>'18 | Dec<br>'18<br>\$315K | Jan<br>'19<br>\$314K | Feb<br>'19<br>\$319K | Mar<br>'19<br>\$325K | Apr<br>'19<br>\$329K | May<br>'19<br>\$339K | Jun<br>'19<br>\$325K | Jul<br>'19<br>\$329K | Aug<br>'19<br>\$325K | Sep<br>'19<br>\$319K | Oct<br>'19<br>\$319K |