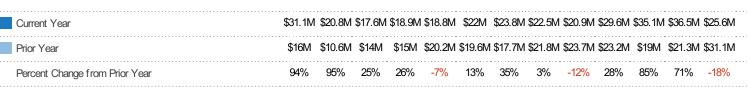

### Active/Pending/Sold Units

The number of residential properties that were Active, Pending and Sold each month.

Current Year

Prior Year