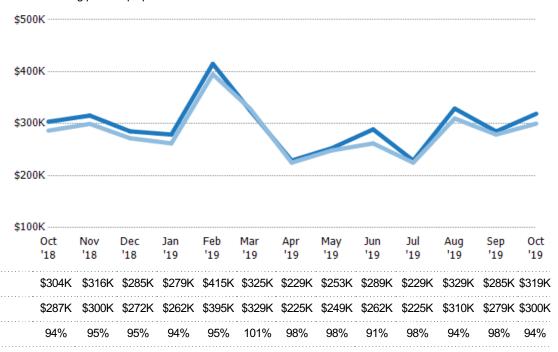

#### **Median Sales Price**

The median sales price of the residential properties sold each month.

| Current Year                   | \$287K | \$300K | \$272K | \$262K | \$395K | \$329K | \$225K | \$249K | \$262K | \$225K | \$310K | \$279K | \$300K |
|--------------------------------|--------|--------|--------|--------|--------|--------|--------|--------|--------|--------|--------|--------|--------|
| Prior Year                     | \$253K | \$235K | \$209K | \$224K | \$253K | \$275K | \$208K | \$249K | \$238K | \$270K | \$242K | \$255K | \$287K |
| Percent Change from Prior Year | 13%    | 27%    | 30%    | 17%    | 56%    | 19%    | 8%     | 0%     | 10%    | -17%   | 28%    | 9%     | 5%     |