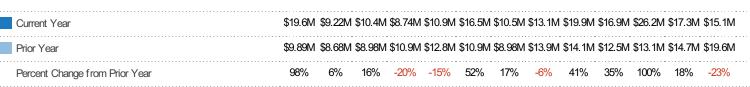

### New Pending Sales Volume

Percent Change from Prior Year

The sum of the sales price of residential properties with accepted offers that were added each month.

| Month/<br>Year | Volume  | % Chg. |
|----------------|---------|--------|
| Oct '19        | \$15.1M | -22.7% |
| Oct '18        | \$19.6M | 97.9%  |
| Oct '17        | \$9.89M | 1.2%   |
|                |         |        |