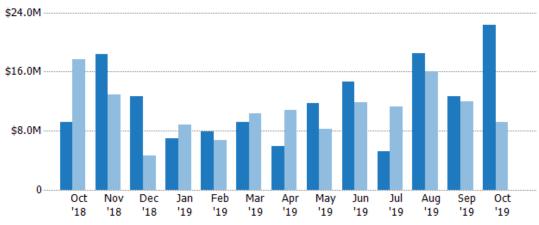

#### **Closed Sales Volume**

Percent Change from Prior Year

Current Year

Prior Year

The sum of the sales price of residential properties sold each month.

| Month/  | Malama  | 0/ 01  |
|---------|---------|--------|
| Year    | Volume  | % Chg. |
| Oct '19 | \$22.3M | 143.6% |
| Oct '18 | \$9.14M | -48.4% |
| Oct '17 | \$17.7M | -43.4% |