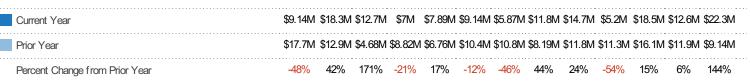

#### **Closed Sales Volume**

Percent Change from Prior Year

Current Year

Prior Year

The sum of the sales price of residential properties sold each month.

| Month/  | Malama  | 0/ 01  |
|---------|---------|--------|
| Year    | Volume  | % Chg. |
| Oct '19 | \$22.3M | 143.6% |
| Oct '18 | \$9.14M | -48.4% |
| Oct '17 | \$17.7M | -43.4% |