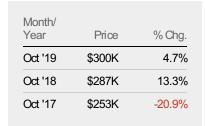

#### **Median Sales Price**

The median sales price of the residential properties sold each month.

| Current Year                   | \$287K | \$300K | \$272K | \$262K | \$395K | \$329K | \$225K | \$249K | \$262K | \$225K | \$310K | \$279K | \$300K |
|--------------------------------|--------|--------|--------|--------|--------|--------|--------|--------|--------|--------|--------|--------|--------|
| Prior Year                     | \$253K | \$235K | \$209K | \$224K | \$253K | \$275K | \$208K | \$249K | \$238K | \$270K | \$242K | \$255K | \$287K |
| Percent Change from Prior Year | 13%    | 27%    | 30%    | 17%    | 56%    | 19%    | 8%     | 0%     | 10%    | -17%   | 28%    | 9%     | 5%     |