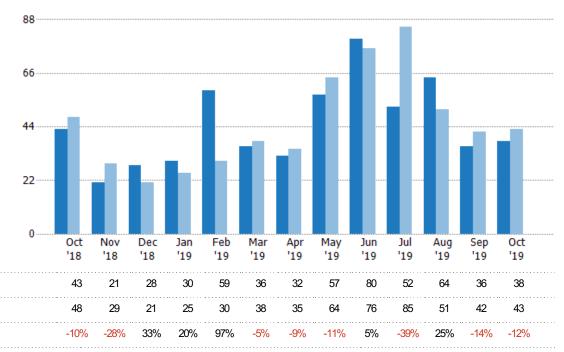

### Active/Pending/Sold Units

The number of residential properties that were Active, Pending and Sold each month.

Current Year

Prior Year