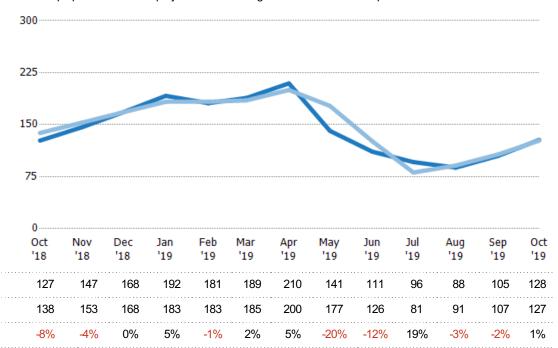

### Active/Pending/Sold Units

The number of residential properties that were Active, Pending and Sold each month.

Current Year

Prior Year