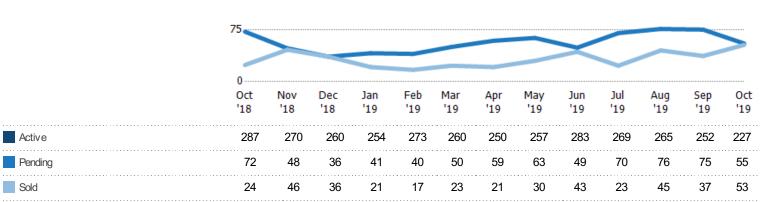

### Active/Pending/Sold Units

The number of residential properties that were Active, Pending and Sold each month.

Current Year

Prior Year