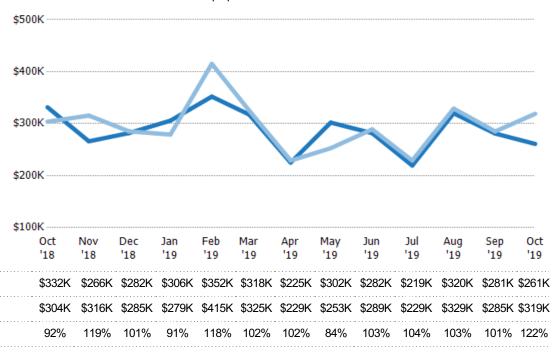

#### **Median Sales Price**

The median sales price of the residential properties sold each month.

| Current Year                   | \$287K | \$300K | \$272K | \$262K | \$395K | \$329K | \$225K | \$249K | \$262K | \$225K | \$310K | \$279K | \$300K |
|--------------------------------|--------|--------|--------|--------|--------|--------|--------|--------|--------|--------|--------|--------|--------|
| Prior Year                     | \$253K | \$235K | \$209K | \$224K | \$253K | \$275K | \$208K | \$249K | \$238K | \$270K | \$242K | \$255K | \$287K |
| Percent Change from Prior Year | 13%    | 27%    | 30%    | 17%    | 56%    | 19%    | 8%     | 0%     | 10%    | -17%   | 28%    | 9%     | 5%     |