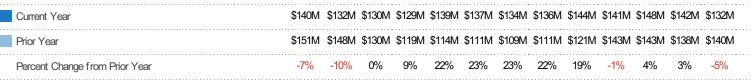

#### **New Listing Volume**

Percent Change from Prior Year

Current Year

Prior Year

The sum of the listing price of residential listings that were added each month.

| Month/<br>Year | Volume  | % Chg. |
|----------------|---------|--------|
| Oct '19        | \$18.1M | -38.7% |
| Oct '18        | \$29.5M | 46.4%  |
| Oct '17        | \$20.2M | -36.9% |