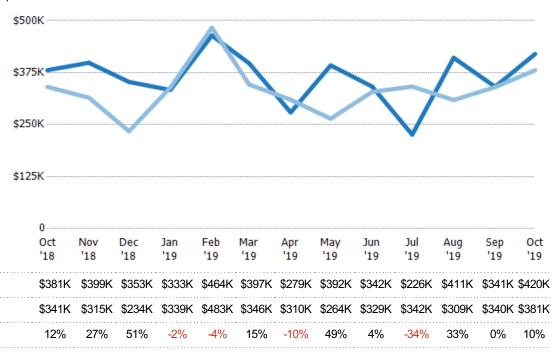

### **Average Sales Price**

Single Family Residence

Condo/Townhouse

The average sales price of the residential properties sold each month.

State: VT
County: Lamoille County, Vermont
Property Type:
Condo/Townhouse/Apt, Single
Family Residence

| Month/  |        |        |
|---------|--------|--------|
| Year    | Price  | % Chg. |
| Oct '19 | \$420K | 10.3%  |
| Oct '18 | \$381K | 11.8%  |
| Oct '17 | \$341K | 27.9%  |
|         |        |        |

Percent Change from Prior Year

Current Year
Prior Year