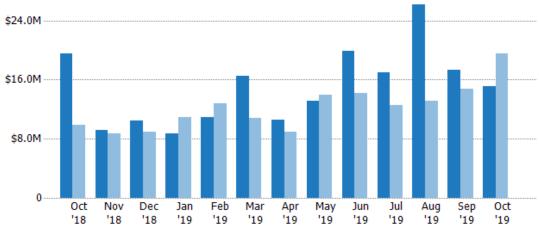

#### **Closed Sales Volume**

Percent Change from Prior Year

Current Year

Prior Year

The sum of the sales price of residential properties sold each month.

| Month/  | Malama  | 0/ 01  |
|---------|---------|--------|
| Year    | Volume  | % Chg. |
| Oct '19 | \$22.3M | 143.6% |
| Oct '18 | \$9.14M | -48.4% |
| Oct '17 | \$17.7M | -43.4% |