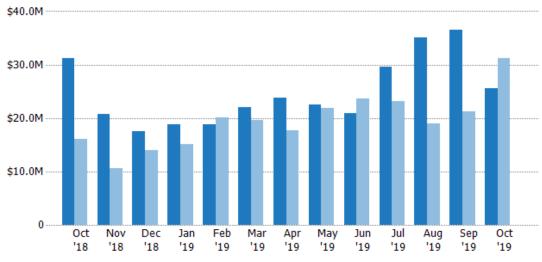

#### **New Listing Volume**

Percent Change from Prior Year

Current Year

Prior Year

The sum of the listing price of residential listings that were added each month.

| Month/<br>Year | Volume  | % Chg. |
|----------------|---------|--------|
| Oct '19        | \$18.1M | -38.7% |
| Oct '18        | \$29.5M | 46.4%  |
| Oct '17        | \$20.2M | -36.9% |