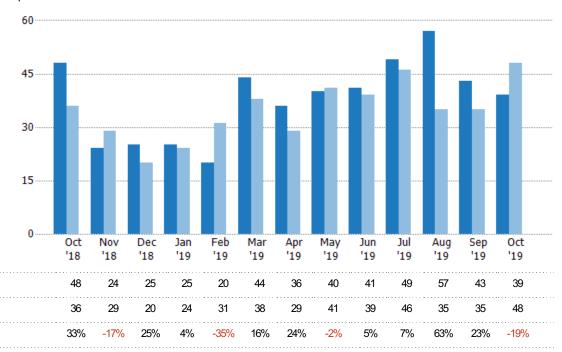

### Active/Pending/Sold Units

The number of residential properties that were Active, Pending and Sold each month.

Current Year

Prior Year