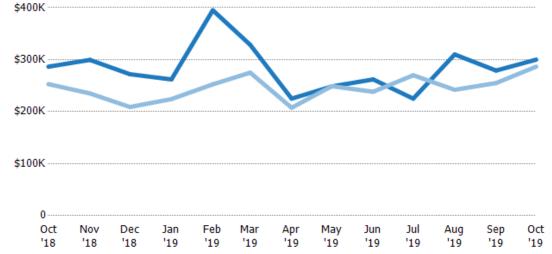

#### **Pending Sales**

The number of residential properties with accepted offers that were available at the end each month.

| Month/<br>Year | Count | % Chg. |
|----------------|-------|--------|
| Oct '19        | 55    | -23.6% |
| Oct '18        | 72    | 46.9%  |
| Oct '17        | 49    | 8.2%   |

### Pending Sales Volume

Percent Change from Prior Year

Current Year

Prior Year

The sum of the sales price of residential properties with accepted offers that were available at the end of each month.

| Month/<br>Year | Volume  | % Chg. |
|----------------|---------|--------|
| Oct '19        | \$25.6M | -17.8% |
| Oct '18        | \$31.1M | 94.2%  |
| Oct '17        | \$16M   | 9.1%   |