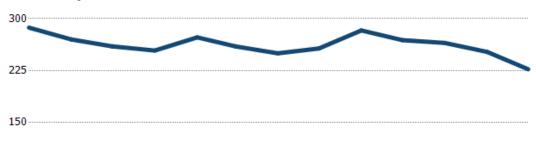

#### **Active Listings**

The number of active residential listings at the end of each month.

| Month/<br>Year | Count | % Chg. |
|----------------|-------|--------|
| Oct '19        | 227   | -20.9% |
| Oct '18        | 287   | -7.7%  |
| Oct '17        | 311   | 0.6%   |