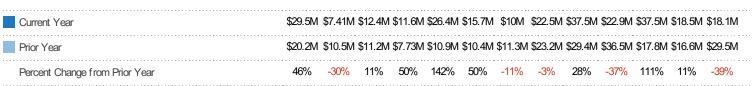

#### **New Listing Volume**

Percent Change from Prior Year

Current Year

Prior Year

The sum of the listing price of residential listings that were added each month.

| Month/<br>Year | Volume  | % Chg. |
|----------------|---------|--------|
| Oct '19        | \$18.1M | -38.7% |
| Oct '18        | \$29.5M | 46.4%  |
| Oct '17        | \$20.2M | -36.9% |