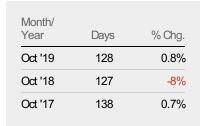

#### Median Days in RPR

The median number of days between when residential properties are first displayed as active listings in RPR and when accepted offers have been noted in RPR.