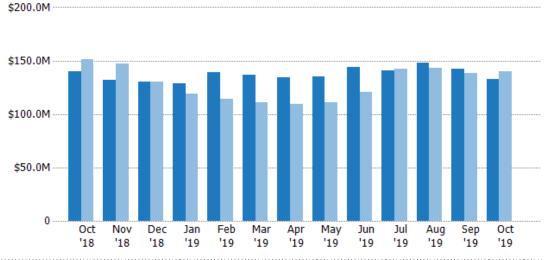

#### **New Listing Volume**

Percent Change from Prior Year

Current Year

Prior Year

The sum of the listing price of residential listings that were added each month.

| Month/<br>Year | Volume  | % Chg. |
|----------------|---------|--------|
| Oct '19        | \$18.1M | -38.7% |
| Oct '18        | \$29.5M | 46.4%  |
| Oct '17        | \$20.2M | -36.9% |