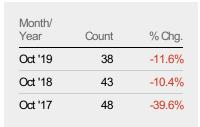

#### **New Listings**

The number of new residential listings that were added each month.

#### **New Listing Volume**

Percent Change from Prior Year

Current Year

Prior Year

The sum of the listing price of residential listings that were added each month.

| Month/<br>Year | Volume  | % Chg. |
|----------------|---------|--------|
| Oct '19        | \$18.1M | -38.7% |
| Oct '18        | \$29.5M | 46.4%  |
| Oct '17        | \$20.2M | -36.9% |