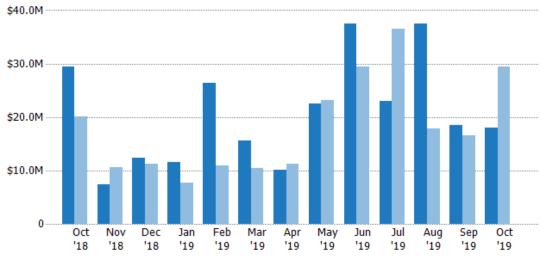

### New Pending Sales Volume

Percent Change from Prior Year

The sum of the sales price of residential properties with accepted offers that were added each month.

| Month/<br>Year | Volume  | % Chg. |
|----------------|---------|--------|
| Oct '19        | \$15.1M | -22.7% |
| Oct '18        | \$19.6M | 97.9%  |
| Oct '17        | \$9.89M | 1.2%   |
|                |         |        |

### Pending Sales Volume

Percent Change from Prior Year

Current Year

Prior Year

The sum of the sales price of residential properties with accepted offers that were available at the end of each month.

| Month/<br>Year | Volume  | % Chg. |
|----------------|---------|--------|
| Oct '19        | \$25.6M | -17.8% |
| Oct '18        | \$31.1M | 94.2%  |
| Oct '17        | \$16M   | 9.1%   |