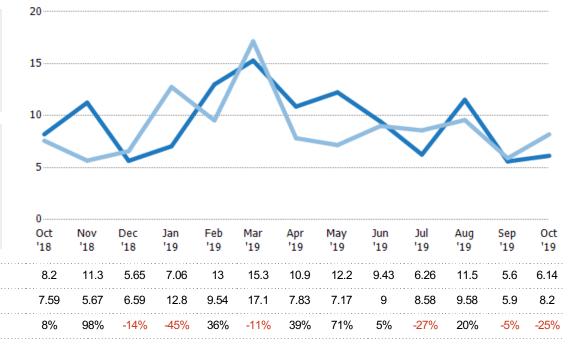

### Months of Inventory

Percent Change from Prior Year

Current Year

Prior Year

The number of months it would take to exhaust active listings at the current sales rate.

State: VT
County: Lamoille County, Vermont
Property Type:
Condo/Townhouse/Apt, Single
Family Residence

| Month/<br>Year | Months | % Chg. |
|----------------|--------|--------|
| Oct '19        | 6.14   | -25.2% |
| Oct '18        | 8.2    | 8.1%   |
| Oct '17        | 7.59   | 21.4%  |

Percent Change from Prior Year