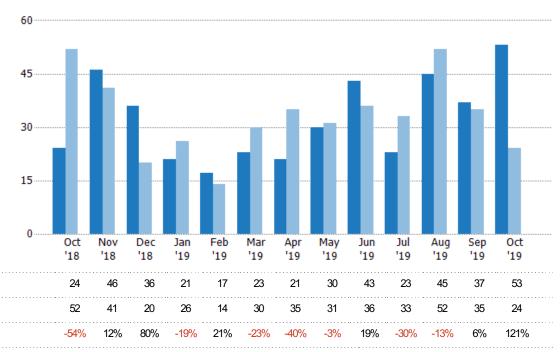

#### **Closed Sales**

The total number of residential properties sold each month.

| Month/  | Count | 0/ Cha |
|---------|-------|--------|
| Year    | Count | % Chg. |
| Oct '19 | 53    | 120.8% |
| Oct '18 | 24    | -53.8% |
| Oct '17 | 52    | -55.8% |