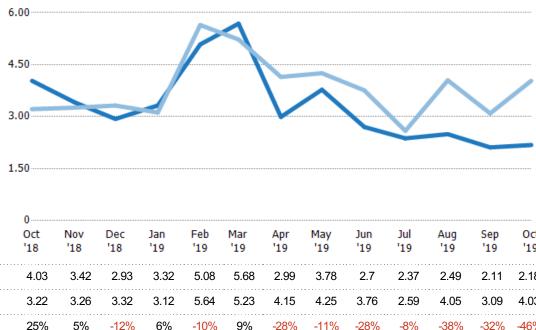

### Months of Inventory

Percent Change from Prior Year

Current Year

Prior Year

The number of months it would take to exhaust active listings at the current sales rate.

| Month/<br>Year | Months | % Chg. |
|----------------|--------|--------|
| Oct '19        | 2.18   | -45.9% |
| Oct '18        | 4.03   | 25.4%  |
| Oct '17        | 3.22   | 22.2%  |

| Oct '18     | 4.03           | 25.4% |                 |            |            |            |            |            |            |            |            |            |            |            |            |
|-------------|----------------|-------|-----------------|------------|------------|------------|------------|------------|------------|------------|------------|------------|------------|------------|------------|
| Oct '17     | 3.22           | 22.2% | 0<br>Oct<br>'18 | Nov<br>'18 | Dec<br>'18 | Jan<br>'19 | Feb<br>'19 | Mar<br>'19 | Apr<br>'19 | May<br>'19 | Jun<br>'19 | Jul<br>'19 | Aug<br>'19 | Sep<br>'19 | Oct<br>'19 |
| Current Yea | r              |       | 4.03            | 3.42       | 2.93       | 3.32       | 5.08       | 5.68       | 2.99       | 3.78       | 2.7        | 2.37       | 2.49       | 2.11       | 2.18       |
| Prior Year  |                |       | 3.22            | 3.26       | 3.32       | 3.12       | 5.64       | 5.23       | 4.15       | 4.25       | 3.76       | 2.59       | 4.05       | 3.09       | 4.03       |
| Percent Cha | nge from Prior | Year  | 25%             | 5%         | -12%       | 6%         | -10%       | 9%         | -28%       | -11%       | -28%       | -8%        | -38%       | -32%       | -46%       |