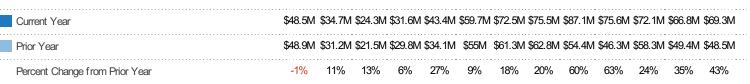

### New Pending Sales Volume

Percent Change from Prior Year

The sum of the sales price of residential properties with accepted offers that were added each month.

| Month/<br>Year | Volume  | % Chg. |
|----------------|---------|--------|
| Oct '19        | \$69.3M | 43%    |
| Oct '18        | \$48.5M | -0.9%  |
| Oct '17        | \$48.9M | 3.4%   |