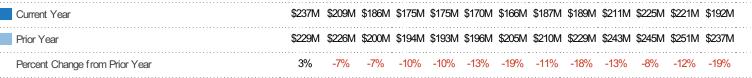

#### **Active Listing Volume**

Percent Change from Prior Year

Current Year

Prior Year

The sum of the listing price of active residential listings at the end of each month.

| Month/<br>Year | Volume | % Chg. |
|----------------|--------|--------|
| Oct '19        | \$192M | -18.6% |
| Oct '18        | \$237M | 3.5%   |
| Oct '17        | \$229M | -7.1%  |