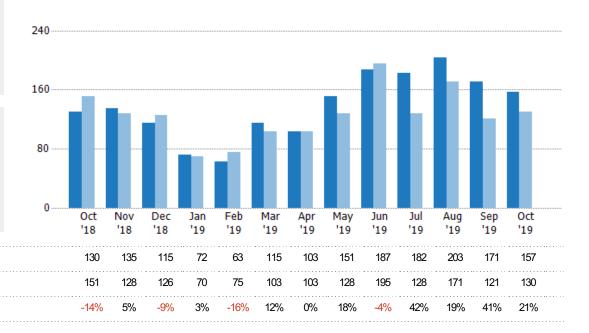

#### **Closed Sales**

The total number of residential properties sold each month.

Filters Used
State: VT
County: Chittenden County, Vermont
Property Type:
Condo/Townhouse/Apt, Single
Family Residence

| Month/  | _     |        |
|---------|-------|--------|
| Year    | Count | % Chg. |
| Oct '19 | 157   | 20.8%  |
| Oct '18 | 130   | -13.9% |
| Oct '17 | 151   | -9.9%  |