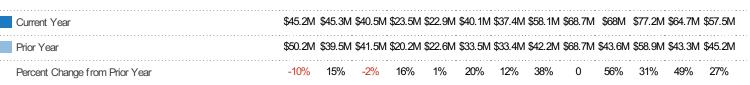

#### Closed Sales Volume

Percent Change from Prior Year

Current Year

Prior Year

The sum of the sales price of residential properties sold each month.

| Volume  | % Chg.             |
|---------|--------------------|
| \$57.5M | 27.1%              |
| \$45.2M | -9.9%              |
| \$50.2M | -6.9%              |
|         | \$57.5M<br>\$45.2M |