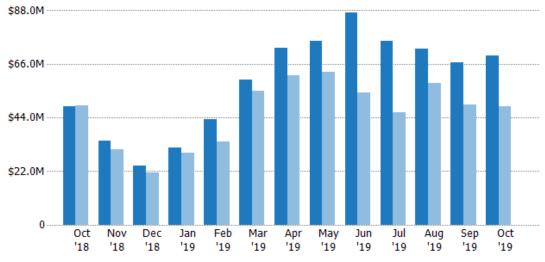

### New Pending Sales Volume

Percent Change from Prior Year

The sum of the sales price of residential properties with accepted offers that were added each month.

| Month/<br>Year | Volume  | % Chg. |
|----------------|---------|--------|
| Oct '19        | \$69.3M | 43%    |
| Oct '18        | \$48.5M | -0.9%  |
| Oct '17        | \$48.9M | 3.4%   |