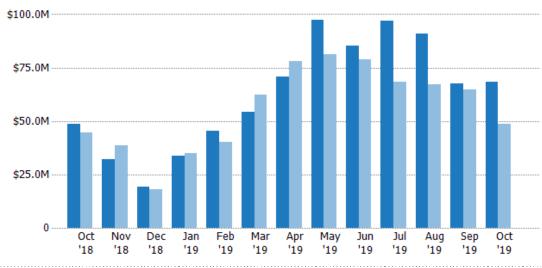

#### **New Listing Volume**

Percent Change from Prior Year

Current Year

Prior Year

The sum of the listing price of residential listings that were added each month.

| Month/<br>Year | Volume  | % Chg. |
|----------------|---------|--------|
| Oct '19        | \$68.2M | 40.8%  |
| Oct '18        | \$48.5M | 8.6%   |
| Oct '17        | \$44.6M | -12.3% |