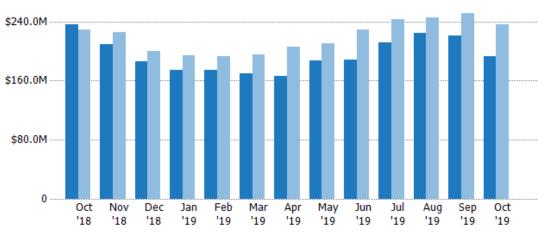

#### **Active Listing Volume**

Percent Change from Prior Year

Current Year

Prior Year

The sum of the listing price of active residential listings at the end of each month.

| Month/<br>Year | Volume | % Chg. |
|----------------|--------|--------|
| Oct '19        | \$192M | -18.6% |
| Oct '18        | \$237M | 3.5%   |
| Oct '17        | \$229M | -7.1%  |