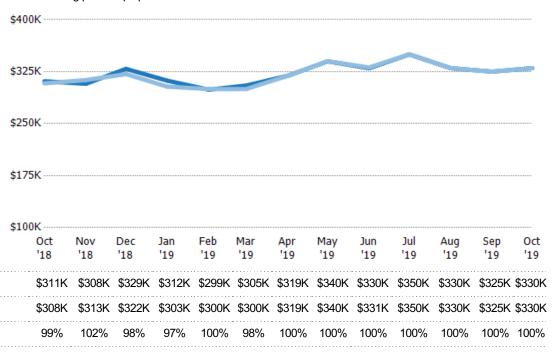

#### Average Sales Price vs Average Listing Price

The average sales price as a percentage of the average listing price for properties sold each month.

State: VT
County: Chittenden County, Vermont
Property Type:
Condo/Townhouse/Apt, Single
Family Residence

Avg Sales Price as a  $\%\,\text{of}\,$  Avg List Price

Avg List Price

Avg Sales Price

Median List Price

Median Sales Price