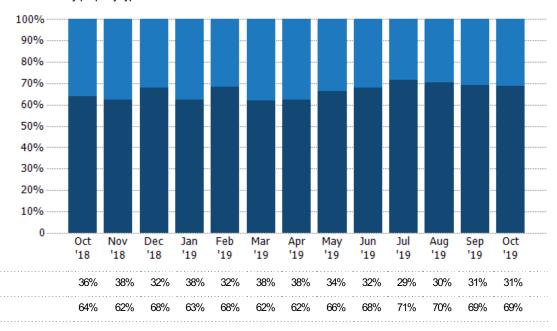

#### Closed Sales by Property Type

The percentage of residential properties sold each month by property type.

State: VT
County: Chittenden County, Vermont
Property Type:
Condo/Townhouse/Apt, Single
Family Residence