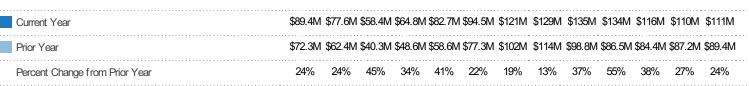

#### Pending Sales Volume

Percent Change from Prior Year

Current Year

Prior Year

The sum of the sales price of residential properties with accepted offers that were available at the end of each month.

| Month/<br>Year | Volume  | % Chg. |
|----------------|---------|--------|
| Oct '19        | \$111M  | 24.4%  |
| Oct '18        | \$89.4M | 23.7%  |
| Oct '17        | \$72.3M | 27.6%  |
|                |         |        |