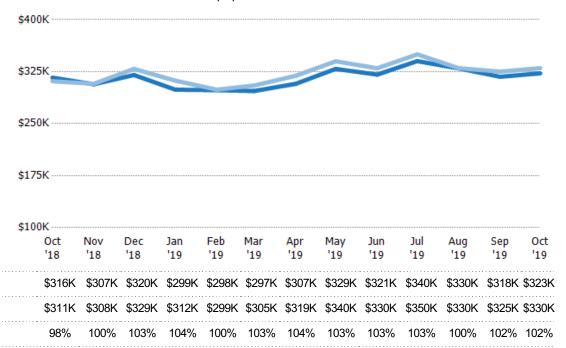

#### **Median Sales Price**

The median sales price of the residential properties sold each month.

| Filters Used                                                                                                       |     |
|--------------------------------------------------------------------------------------------------------------------|-----|
| State: VT<br>County: Chittenden County, Vermo<br>Property Type:<br>Condo/Townhouse/Apt, Single<br>Family Residence | ont |

| Month/<br>Year | Price  | % Chg. |
|----------------|--------|--------|
| Oct '19        | \$330K | 7.1%   |
| Oct '18        | \$308K | 5.3%   |
| Oct '17        | \$293K | -2.7%  |

Percent Change from Prior Year