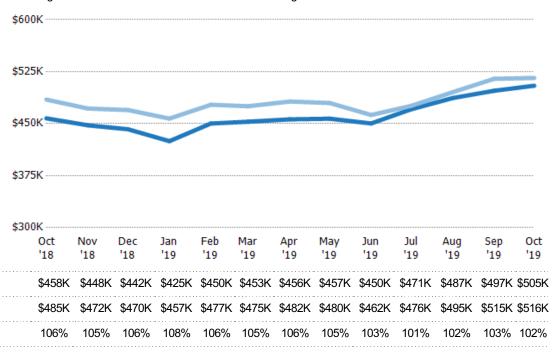

#### **Average Listing Price**

The average listing price of active residential listings at the end of each month.

| Filters Used                                                                                                         |
|----------------------------------------------------------------------------------------------------------------------|
| State: VT<br>County: Chittenden County, Vermont<br>Property Type:<br>Condo/Townhouse/Apt, Single<br>Family Residence |

| Price  | % Chg.           |
|--------|------------------|
| \$516K | 6.4%             |
| \$485K | 9.9%             |
| \$441K | -6.5%            |
|        | \$516K<br>\$485K |

|                 |     |            |            |            |            |            |            |            |            |            |            | _         |
|-----------------|-----|------------|------------|------------|------------|------------|------------|------------|------------|------------|------------|-----------|
| 450K            |     |            |            |            |            |            |            |            |            |            |            |           |
| 300K            |     |            |            |            |            |            |            |            |            |            |            |           |
|                 |     |            |            |            |            |            |            |            |            |            |            |           |
| 150K            |     |            |            |            |            |            |            |            |            |            |            |           |
| 150K            |     |            |            |            |            |            |            |            |            |            |            |           |
| 0<br>Oct<br>'18 | Nov |            |            | Feb        |            |            |            |            |            |            |            |           |
| 0<br>Oct<br>'18 | Nov | Dec<br>'18 | Jan<br>'19 | Feb<br>'19 | Mar<br>'19 | Apr<br>'19 | May<br>'19 | Jun<br>'19 | Jul<br>'19 | Aug<br>'19 | Sep<br>'19 | Oc<br>'19 |