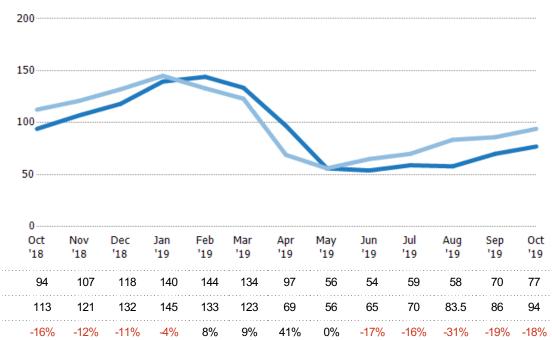

### Months of Inventory

Percent Change from Prior Year

Current Year

Prior Year

The number of months it would take to exhaust active listings at the current sales rate.

| Month/<br>Year | Months | % Chg. |
|----------------|--------|--------|
| Oct '19        | 2.18   | -45.9% |
| Oct '18        | 4.03   | 25.4%  |
| Oct '17        | 3.22   | 22.2%  |

| Oct '18     | 4.03           | 25.4% |                 |            |            |            |            |            |            |            |            |            |            |            |            |
|-------------|----------------|-------|-----------------|------------|------------|------------|------------|------------|------------|------------|------------|------------|------------|------------|------------|
| Oct '17     | 3.22           | 22.2% | 0<br>Oct<br>'18 | Nov<br>'18 | Dec<br>'18 | Jan<br>'19 | Feb<br>'19 | Mar<br>'19 | Apr<br>'19 | May<br>'19 | Jun<br>'19 | Jul<br>'19 | Aug<br>'19 | Sep<br>'19 | Oct<br>'19 |
| Current Yea | r              |       | 4.03            | 3.42       | 2.93       | 3.32       | 5.08       | 5.68       | 2.99       | 3.78       | 2.7        | 2.37       | 2.49       | 2.11       | 2.18       |
| Prior Year  |                |       | 3.22            | 3.26       | 3.32       | 3.12       | 5.64       | 5.23       | 4.15       | 4.25       | 3.76       | 2.59       | 4.05       | 3.09       | 4.03       |
| Percent Cha | nge from Prior | Year  | 25%             | 5%         | -12%       | 6%         | -10%       | 9%         | -28%       | -11%       | -28%       | -8%        | -38%       | -32%       | -46%       |