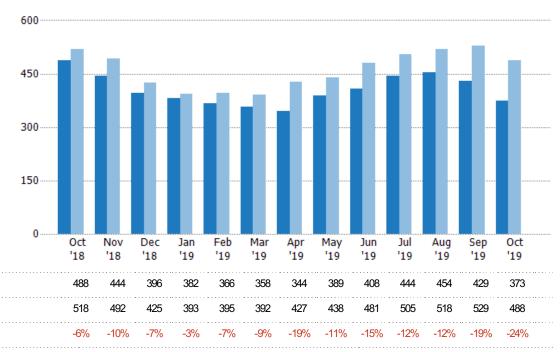

#### **Active Listings**

The number of active residential listings at the end of each month.

| Month/<br>Year | Count | % Chg. |
|----------------|-------|--------|
| Oct '19        | 373   | -23.6% |
| Oct '18        | 488   | -5.8%  |
| Oct '17        | 518   | -0.6%  |