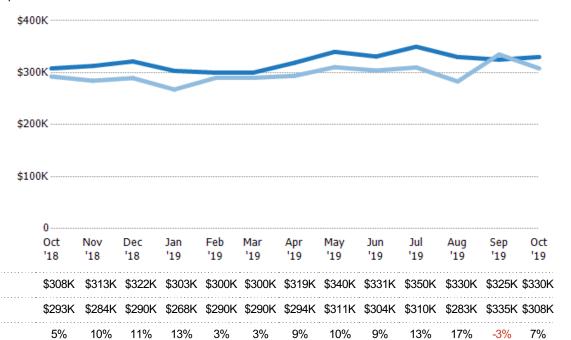

#### **Median Sales Price**

The median sales price of the residential properties sold each month.

| Filters Used                                                                                                       |     |
|--------------------------------------------------------------------------------------------------------------------|-----|
| State: VT<br>County: Chittenden County, Vermo<br>Property Type:<br>Condo/Townhouse/Apt, Single<br>Family Residence | ont |

| Month/<br>Year | Price  | % Chg. |
|----------------|--------|--------|
| Oct '19        | \$330K | 7.1%   |
| Oct '18        | \$308K | 5.3%   |
| Oct '17        | \$293K | -2.7%  |

Percent Change from Prior Year