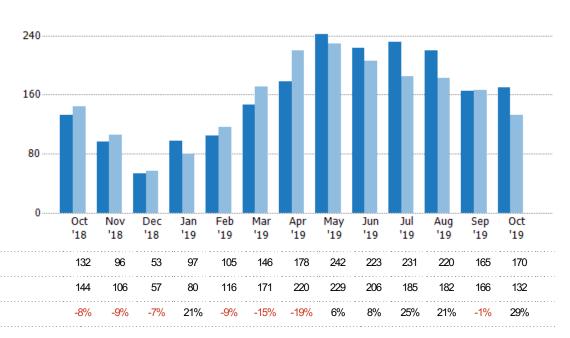

#### **New Listings**

The number of new residential listings that were added each month.

| Month/<br>Year | Count | % Chg. |
|----------------|-------|--------|
| Oct '19        | 170   | 28.8%  |
| Oct '18        | 132   | -8.3%  |
| Oct '17        | 144   | -11.8% |

#### **New Pending Sales**

The number of residential properties with accepted offers that were added each month.

| Month/<br>Year | Count | % Chg. |
|----------------|-------|--------|
| Oct '19        | 187   | 33.6%  |
| Oct '18        | 140   | -6%    |
| Oct '17        | 149   | 2%     |