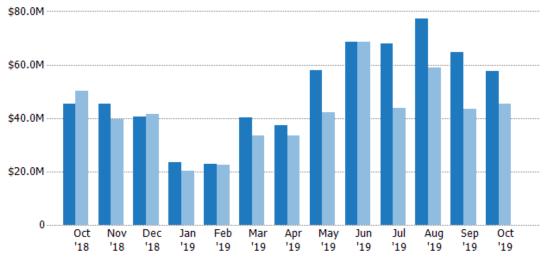

#### Closed Sales Volume

Percent Change from Prior Year

Current Year

Prior Year

The sum of the sales price of residential properties sold each month.

| Volume  | % Chg.             |
|---------|--------------------|
| \$57.5M | 27.1%              |
| \$45.2M | -9.9%              |
| \$50.2M | -6.9%              |
|         | \$57.5M<br>\$45.2M |