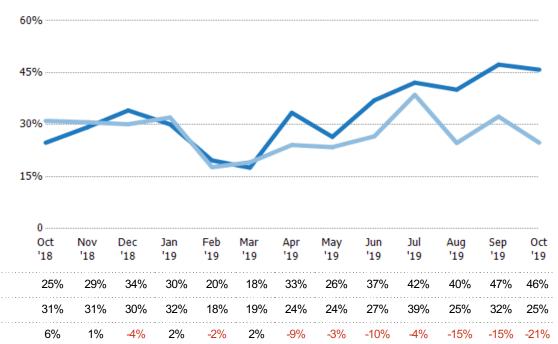

#### **Absorption Rate**

The percentage of inventory sold per month.

| Rate | Chg.       |
|------|------------|
| 46%  | -21.1%     |
| 25%  | 6.3%       |
| 31%  | -18.2%     |
|      | 46%<br>25% |