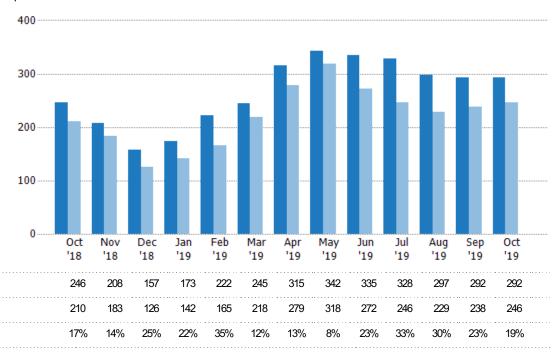

#### Pending Sales Volume

Percent Change from Prior Year

Current Year

Prior Year

The sum of the sales price of residential properties with accepted offers that were available at the end of each month.

| Month/<br>Year | Volume  | % Chg. |
|----------------|---------|--------|
| Oct '19        | \$111M  | 24.4%  |
| Oct '18        | \$89.4M | 23.7%  |
| Oct '17        | \$72.3M | 27.6%  |
|                |         |        |