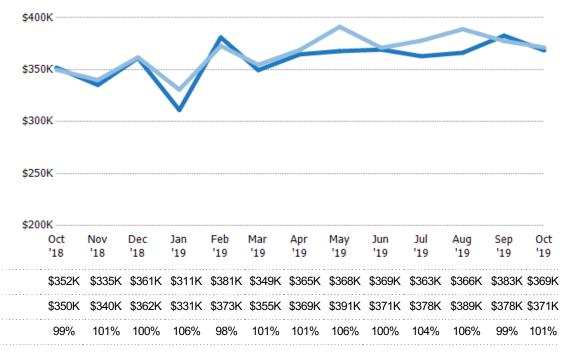

#### **Average Sales Price**

Single Family Residence

Condo/Townhouse

The average sales price of the residential properties sold each month.

State: VT
County: Chittenden County, Vermont
Property Type:
Condo/Townhouse/Apt, Single
Family Residence

| Month/<br>Year | Price  | % Chg. |
|----------------|--------|--------|
| Oct '19        | \$366K | 5.2%   |
| Oct '18        | \$348K | 4.6%   |
| Oct '17        | \$333K | 3.4%   |

Percent Change from Prior Year

| \$400 | )K         |            |            |            |            |            |            |            |            |            |            |            |            |
|-------|------------|------------|------------|------------|------------|------------|------------|------------|------------|------------|------------|------------|------------|
| \$300 | )K         |            |            |            |            |            |            |            |            |            |            |            |            |
| \$200 | )K         |            |            |            |            |            |            |            |            |            |            |            |            |
| \$100 | )K         |            |            |            |            |            |            |            |            |            |            |            |            |
|       | 0          |            |            |            |            |            |            |            |            |            |            |            |            |
|       | Oct<br>'18 | Nov<br>'18 | Dec<br>'18 | Jan<br>'19 | Feb<br>'19 | Mar<br>'19 | Apr<br>'19 | May<br>'19 | Jun<br>'19 | Jul<br>'19 | Aug<br>'19 | Sep<br>'19 | Oct<br>'19 |
|       | \$348K     | \$336K     | \$352K     | \$327K     | \$363K     | \$349K     | \$363K     | \$385K     | \$367K     | \$374K     | \$380K     | \$378K     | \$366K     |
|       | \$333K     | \$308K     | \$330K     | \$289K     | \$301K     | \$326K     | \$324K     | \$330K     | \$352K     | \$341K     | \$344K     | \$358K     | \$348K     |
|       |            |            | 7%         |            |            |            |            |            |            |            |            |            |            |