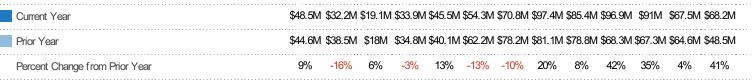

#### **New Listing Volume**

Percent Change from Prior Year

Current Year

Prior Year

The sum of the listing price of residential listings that were added each month.

| Month/<br>Year | Volume  | % Chg. |
|----------------|---------|--------|
| Oct '19        | \$68.2M | 40.8%  |
| Oct '18        | \$48.5M | 8.6%   |
| Oct '17        | \$44.6M | -12.3% |