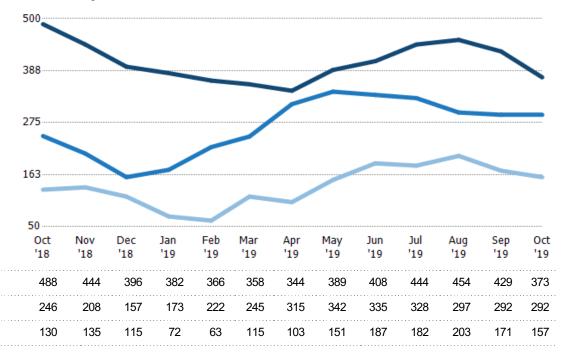

### Active/Pending/Sold Units

The number of residential properties that were Active, Pending and Sold each month.

State: VT
County: Chittenden County, Vermont
Property Type:
Condo/Townhouse/Apt, Single
Family Residence

Active

Sold

Pending

Current Year

Prior Year