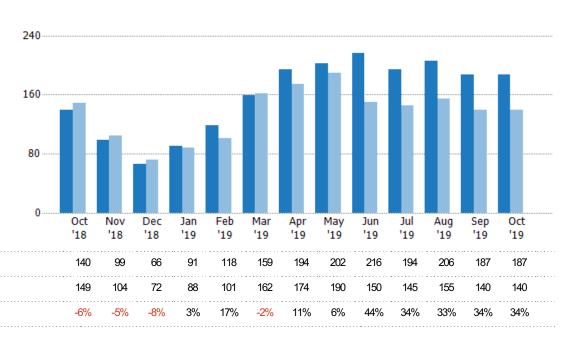

#### **New Pending Sales**

The number of residential properties with accepted offers that were added each month.

| Month/<br>Year | Count | % Chg. |
|----------------|-------|--------|
| Oct '19        | 187   | 33.6%  |
| Oct '18        | 140   | -6%    |
| Oct '17        | 149   | 2%     |

#### **Pending Sales**

The number of residential properties with accepted offers that were available at the end each month.

| Count | % Chg. |
|-------|--------|
| 292   | 18.7%  |
| 246   | 17.1%  |
| 210   | 31.9%  |
|       | 246    |