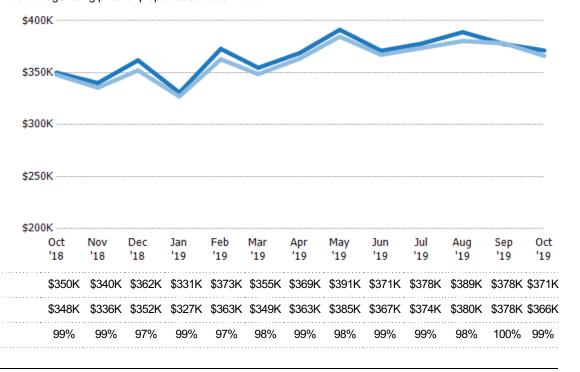

#### Median Sales Price vs Median Listing Price

The median sales price as a percentage of the median listing price for properties sold each month.