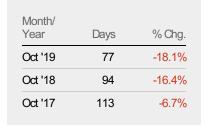

#### Median Days in RPR

The median number of days between when residential properties are first displayed as active listings in RPR and when accepted offers have been noted in RPR