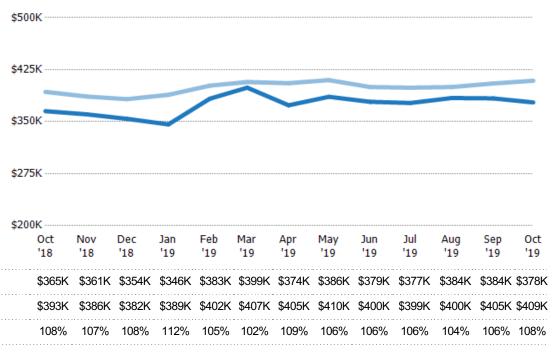

#### **Average Sales Price**

Single Family Residence

Condo/Townhouse

The average sales price of the residential properties sold each month.

State: VT
County: Chittenden County, Vermont
Property Type:
Condo/Townhouse/Apt, Single
Family Residence

| Month/<br>Year | Price  | % Chg. |
|----------------|--------|--------|
| Oct '19        | \$366K | 5.2%   |
| Oct '18        | \$348K | 4.6%   |
| Oct '17        | \$333K | 3.4%   |

Percent Change from Prior Year

| \$400 | )K         |            |            |            |            |            |            |            |            |            |            |            |            |
|-------|------------|------------|------------|------------|------------|------------|------------|------------|------------|------------|------------|------------|------------|
| \$300 | )K         |            |            |            |            |            |            |            |            |            |            |            |            |
| \$200 | )K         |            |            |            |            |            |            |            |            |            |            |            |            |
| \$100 | )K         |            |            |            |            |            |            |            |            |            |            |            |            |
|       | 0          |            |            |            |            |            |            |            |            |            |            |            |            |
|       | Oct<br>'18 | Nov<br>'18 | Dec<br>'18 | Jan<br>'19 | Feb<br>'19 | Mar<br>'19 | Apr<br>'19 | May<br>'19 | Jun<br>'19 | Jul<br>'19 | Aug<br>'19 | Sep<br>'19 | Oct<br>'19 |
|       | \$348K     | \$336K     | \$352K     | \$327K     | \$363K     | \$349K     | \$363K     | \$385K     | \$367K     | \$374K     | \$380K     | \$378K     | \$366K     |
|       | \$333K     | \$308K     | \$330K     | \$289K     | \$301K     | \$326K     | \$324K     | \$330K     | \$352K     | \$341K     | \$344K     | \$358K     | \$348K     |
|       |            |            | 7%         |            |            |            |            |            |            |            |            |            |            |