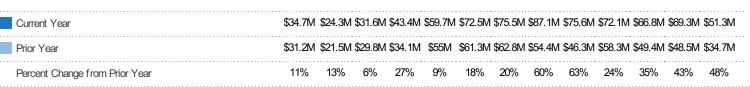

### New Pending Sales Volume

Percent Change from Prior Year

The sum of the sales price of residential properties with accepted offers that were added each month.

| Month/<br>Year | Volume  | % Chg. |
|----------------|---------|--------|
| Nov '19        | \$51.3M | 47.9%  |
| Nov '18        | \$34.7M | 11.3%  |
| Nov '17        | \$31.2M | 5.7%   |

#### **Pending Sales**

The number of residential properties with accepted offers that were available at the end each month.

| Month/<br>Year | Count | % Chg. |
|----------------|-------|--------|
| Nov '19        | 271   | 30.3%  |
| Nov '18        | 208   | 13.7%  |
| Nov '17        | 183   | 25.1%  |

### Pending Sales Volume

Percent Change from Prior Year

Current Year

Prior Year

The sum of the sales price of residential properties with accepted offers that were available at the end of each month.

| Month/<br>Year | Volume  | % Chg. |
|----------------|---------|--------|
| Nov '19        | \$105M  | 35.5%  |
| Nov '18        | \$77.6M | 24.5%  |
| Nov '17        | \$62.4M | 24.1%  |