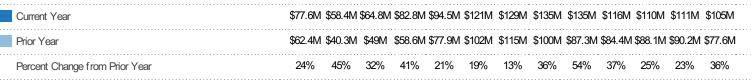

### New Pending Sales Volume

Percent Change from Prior Year

The sum of the sales price of residential properties with accepted offers that were added each month.

| Month/<br>Year | Volume  | % Chg. |
|----------------|---------|--------|
| Nov '19        | \$51.3M | 47.9%  |
| Nov '18        | \$34.7M | 11.3%  |
| Nov '17        | \$31.2M | 5.7%   |