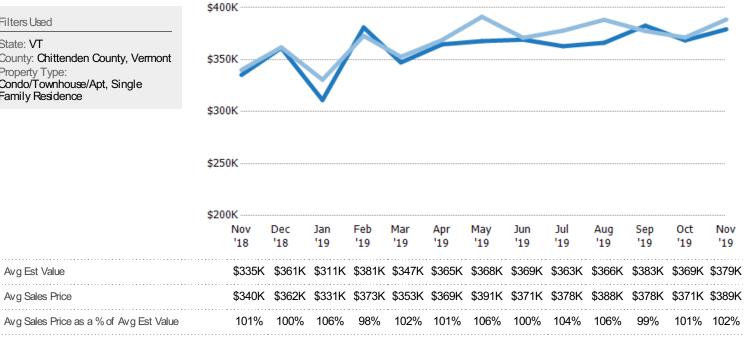

#### Average Listing Price vs Average Est Value

The average listing price as a percentage of the average AVM or RVM® valuation estimate for active listings each month.

Avg Listing Price as a % of Avg Est Value

Median Est Value

Median Listing Price

Med Listing Price as a % of Med Est Value