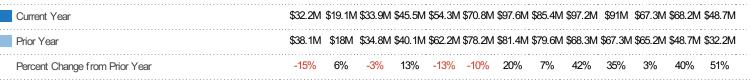

### **New Listing Volume**

Percent Change from Prior Year

Current Year

Prior Year

The sum of the listing price of residential listings that were added each month.

| Month/<br>Year | Volume  | % Chg. |
|----------------|---------|--------|
| Nov '19        | \$48.7M | 51.3%  |
| Nov '18        | \$32.2M | -15.4% |
| Nov '17        | \$38.1M | -47.4% |