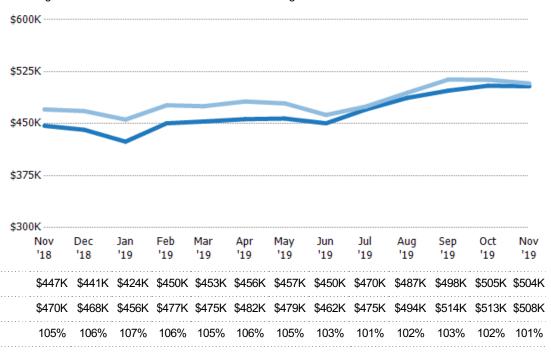

### **Median Listing Price**

Percent Change from Prior Year

Current Year Prior Year

The median listing price of active residential listings at the end of each month.

\$500K

Filters Used State: VT County: Chittenden County, Vermont Property Type: Condo/Townhouse/Apt, Single Family Residence

| Month/<br>Year | Price  | % Chg. |
|----------------|--------|--------|
| Nov '19        | \$406K | 5.4%   |
| Nov '18        | \$385K | -3.5%  |
| Nov '17        | \$399K | -6%    |

Percent Change from Prior Year