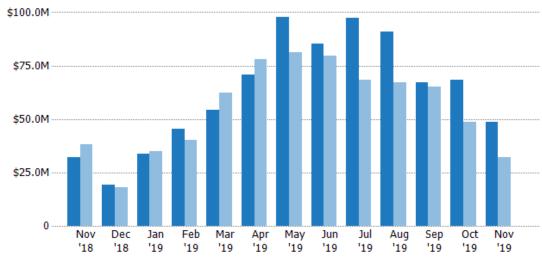

### **New Listing Volume**

Percent Change from Prior Year

Current Year

Prior Year

The sum of the listing price of residential listings that were added each month.

| Month/<br>Year | Volume  | % Chg. |
|----------------|---------|--------|
| Nov '19        | \$48.7M | 51.3%  |
| Nov '18        | \$32.2M | -15.4% |
| Nov '17        | \$38.1M | -47.4% |