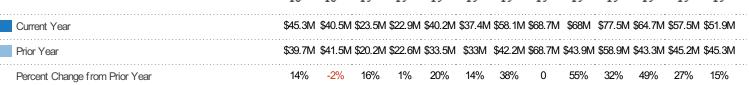

#### **Closed Sales Volume**

Percent Change from Prior Year

Current Year

Prior Year

The sum of the sales price of residential properties sold each month.

| Month/<br>Year | Volume  | % Chg. |
|----------------|---------|--------|
| Nov '19        | \$51.9M | 14.5%  |
| Nov '18        | \$45.3M | 14.1%  |
| Nov '17        | \$39.7M | 17.1%  |