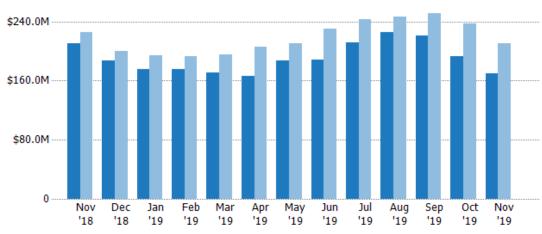

#### **Active Listing Volume**

Percent Change from Prior Year

Current Year

Prior Year

The sum of the listing price of active residential listings at the end of each month.

| Month/<br>Year | Volume | % Chg. |
|----------------|--------|--------|
| Nov '19        | \$170M | -19.3% |
| Nov '18        | \$210M | -6.9%  |
| Nov '17        | \$226M | -12.4% |