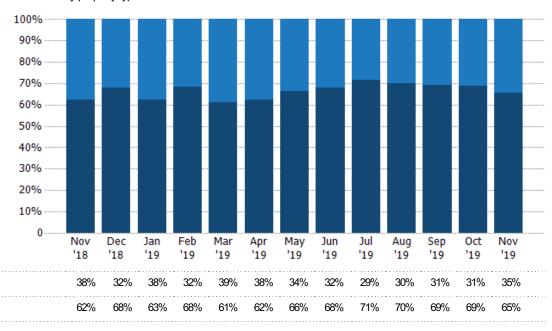

### Closed Sales by Property Type

The percentage of residential properties sold each month by property type.

State: VT
County: Chittenden County, Vermont
Property Type:
Condo/Townhouse/Apt, Single
Family Residence