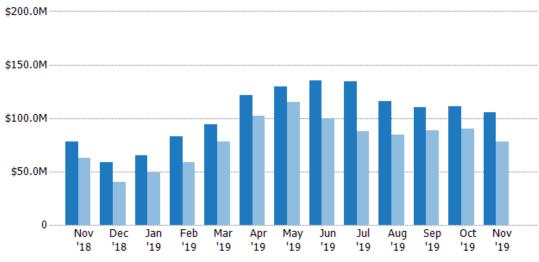

### Pending Sales Volume

Percent Change from Prior Year

Current Year

Prior Year

The sum of the sales price of residential properties with accepted offers that were available at the end of each month.

| Month/<br>Year | Volume  | % Chg. |
|----------------|---------|--------|
| Nov '19        | \$105M  | 35.5%  |
| Nov '18        | \$77.6M | 24.5%  |
| Nov '17        | \$62.4M | 24.1%  |