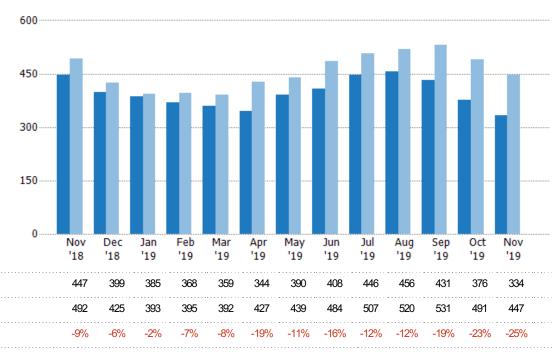

#### **Active Listings**

The number of active residential listings at the end of each month.

| Month/<br>Year | Count | % Chg. |
|----------------|-------|--------|
| Nov '19        | 334   | -25.3% |
| Nov '18        | 447   | -9.1%  |
| Nov '17        | 492   | -3.5%  |