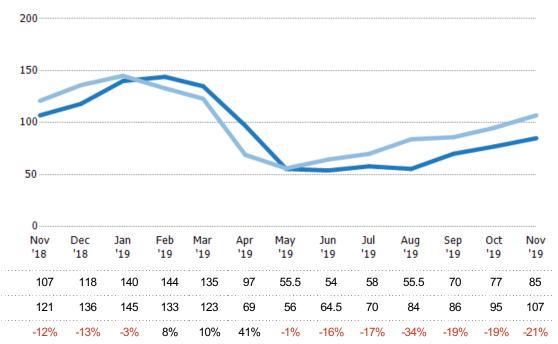

#### Median Days in RPR

The median number of days between when residential properties are first displayed as active listings in RPR and when accepted offers have been noted in RPR