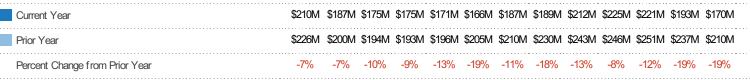

#### **Active Listing Volume**

Percent Change from Prior Year

Current Year

Prior Year

The sum of the listing price of active residential listings at the end of each month.

| Month/<br>Year | Volume | % Chg. |
|----------------|--------|--------|
| Nov '19        | \$170M | -19.3% |
| Nov '18        | \$210M | -6.9%  |
| Nov '17        | \$226M | -12.4% |