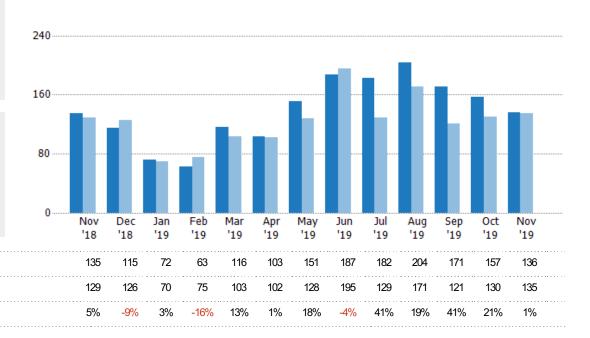

### Active/Pending/Sold Units

The number of residential properties that were Active, Pending and Sold each month.

Filters Used State: VT County: Chittenden County, Vermont Property Type: Condo/Townhouse/Apt, Single Family Residence

Active

Sold

Pending

Current Year

Prior Year