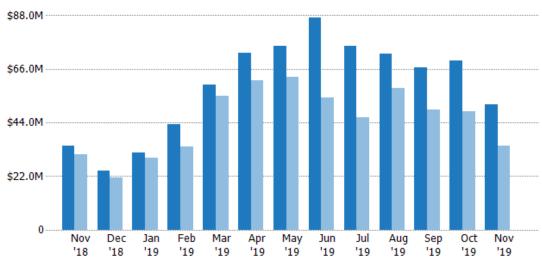

### New Pending Sales Volume

Percent Change from Prior Year

The sum of the sales price of residential properties with accepted offers that were added each month.

| Month/<br>Year | Volume  | % Chg. |
|----------------|---------|--------|
| Nov '19        | \$51.3M | 47.9%  |
| Nov '18        | \$34.7M | 11.3%  |
| Nov '17        | \$31.2M | 5.7%   |

### Pending Sales Volume

Percent Change from Prior Year

Current Year

Prior Year

The sum of the sales price of residential properties with accepted offers that were available at the end of each month.

| Month/<br>Year | Volume  | % Chg. |
|----------------|---------|--------|
| Nov '19        | \$105M  | 35.5%  |
| Nov '18        | \$77.6M | 24.5%  |
| Nov '17        | \$62.4M | 24.1%  |