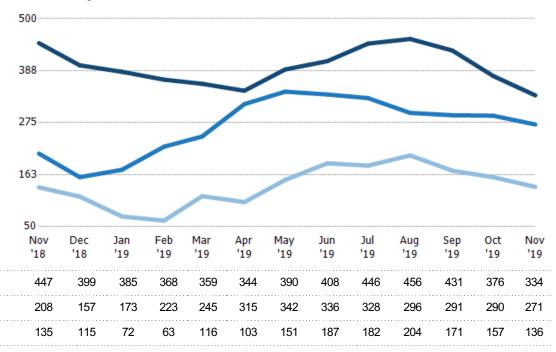

### Active/Pending/Sold Units

The number of residential properties that were Active, Pending and Sold each month.

Filters Used State: VT County: Chittenden County, Vermont Property Type: Condo/Townhouse/Apt, Single Family Residence

Active

Sold

Pending

Current Year

Prior Year

#### **Active Listings**

The number of active residential listings at the end of each month.

| Month/<br>Year | Count | % Chg. |
|----------------|-------|--------|
| Nov '19        | 334   | -25.3% |
| Nov '18        | 447   | -9.1%  |
| Nov '17        | 492   | -3.5%  |

#### **Pending Sales**

The number of residential properties with accepted offers that were available at the end each month.

| Month/<br>Year | Count | % Chg. |
|----------------|-------|--------|
| Nov '19        | 271   | 30.3%  |
| Nov '18        | 208   | 13.7%  |
| Nov '17        | 183   | 25.1%  |

#### **Closed Sales**

The total number of residential properties sold each month.

Filters Used

State: VT
County: Chittenden County, Vermont
Property Type:
Condo/Townhouse/Apt, Single
Family Residence

| Month/<br>Year | Count | % Chg. |
|----------------|-------|--------|
| Nov '19        | 136   | 0.7%   |
| Nov '18        | 135   | 4.7%   |
| Nov '17        | 129   | 11.6%  |