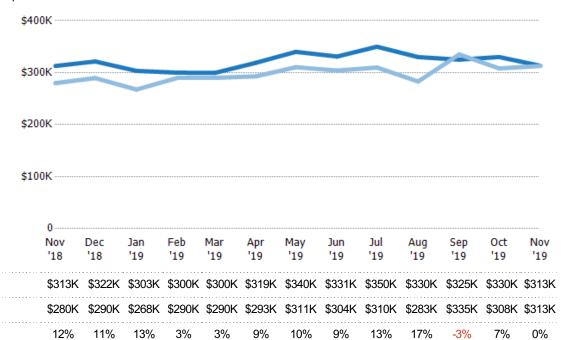

#### Average Sales Price vs Average Listing Price

The average sales price as a percentage of the average listing price for properties sold each month.

State: VT
County: Chittenden County, Vermont
Property Type:
Condo/Townhouse/Apt, Single
Family Residence

Avg List Price

Avg Sales Price

Avg Sales Price as a  $\%\,\text{of}\,$  Avg List Price

Median List Price

Median Sales Price