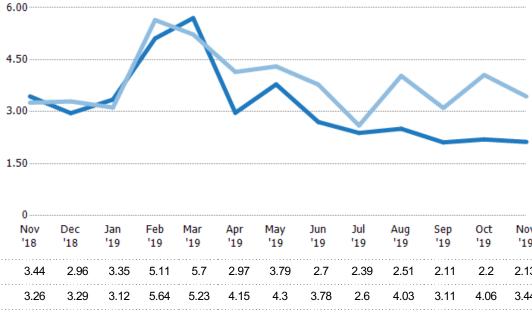

### Months of Inventory

Percent Change from Prior Year

Current Year

Prior Year

The number of months it would take to exhaust active listings at the current sales rate.

| Month/<br>Year | Months | % Chg. |
|----------------|--------|--------|
| Nov '19        | 2.13   | -38.1% |
| Nov '18        | 3.44   | 5.5%   |
| Nov '17        | 3.26   | 7.2%   |

| Nov 18             | 3.44         | 5.5% |            |            |            |            |            |            |            |            |            |            |            |            |            |
|--------------------|--------------|------|------------|------------|------------|------------|------------|------------|------------|------------|------------|------------|------------|------------|------------|
| Nov '17            | 3.26         | 7.2% | Nov<br>'18 | Dec<br>'18 | Jan<br>'19 | Feb<br>'19 | Mar<br>'19 | Apr<br>'19 | May<br>'19 | Jun<br>'19 | Jul<br>'19 | Aug<br>'19 | Sep<br>'19 | Oct<br>'19 | Nov<br>'19 |
| Current Year       |              |      | 3.44       | 2.96       | 3.35       | 5.11       | 5.7        | 2.97       | 3.79       | 2.7        | 2.39       | 2.51       | 2.11       | 2.2        | 2.13       |
| Prior Year         |              |      | 3.26       | 3.29       | 3.12       | 5.64       | 5.23       | 4.15       | 4.3        | 3.78       | 2.6        | 4.03       | 3.11       | 4.06       | 3.44       |
| <br>Percent Change | from Prior Y | ear  | 6%         | -10%       | 7%         | -9%        | 9%         | -28%       | -12%       | -29%       | -8%        | -38%       | -32%       | -46%       | -38%       |