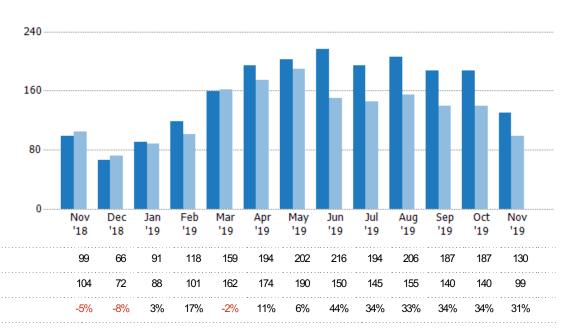

### Active/Pending/Sold Units

The number of residential properties that were Active, Pending and Sold each month.

Filters Used State: VT County: Chittenden County, Vermont Property Type: Condo/Townhouse/Apt, Single Family Residence

Active

Sold

Pending

Current Year

Prior Year