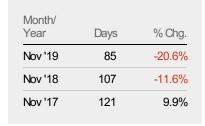

#### Median Days in RPR

The median number of days between when residential properties are first displayed as active listings in RPR and when accepted offers have been noted in RPR