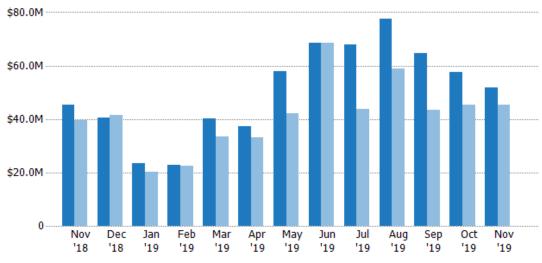

### New Pending Sales Volume

Percent Change from Prior Year

The sum of the sales price of residential properties with accepted offers that were added each month.

| Month/<br>Year | Volume  | % Chg. |
|----------------|---------|--------|
| Nov '19        | \$51.3M | 47.9%  |
| Nov '18        | \$34.7M | 11.3%  |
| Nov '17        | \$31.2M | 5.7%   |