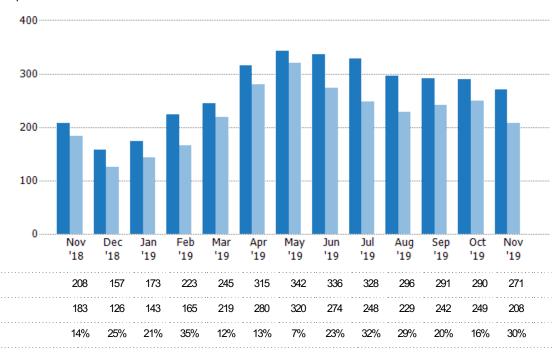

#### **Pending Sales**

The number of residential properties with accepted offers that were available at the end each month.

| Month/<br>Year | Count | % Chg. |
|----------------|-------|--------|
| Nov '19        | 271   | 30.3%  |
| Nov '18        | 208   | 13.7%  |
| Nov '17        | 183   | 25.1%  |