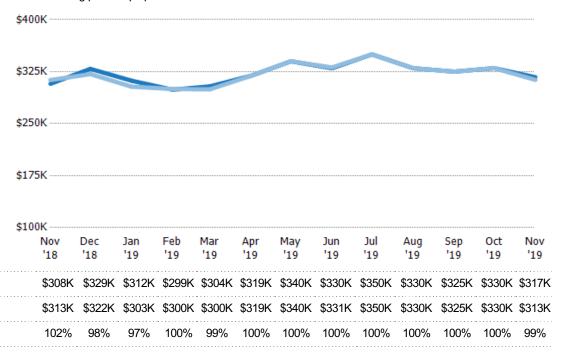

#### Average Sales Price vs Average Listing Price

The average sales price as a percentage of the average listing price for properties sold each month.

State: VT
County: Chittenden County, Vermont
Property Type:
Condo/Townhouse/Apt, Single
Family Residence

Avg List Price

Avg Sales Price

Avg Sales Price as a  $\%\,\text{of}\,$  Avg List Price

Median List Price

Median Sales Price