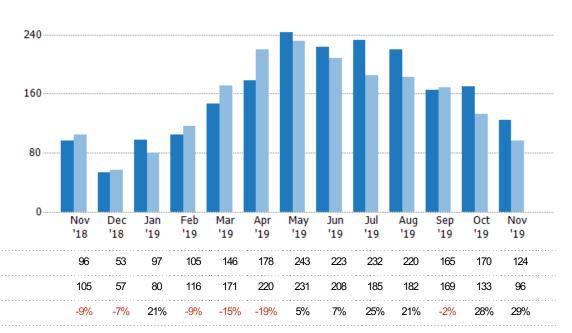

#### **New Listings**

The number of new residential listings that were added each month.

| Month/<br>Year | Count | % Chg. |
|----------------|-------|--------|
| Nov '19        | 124   | 29.2%  |
| Nov '18        | 96    | -8.6%  |
| Nov '17        | 105   | -37.1% |