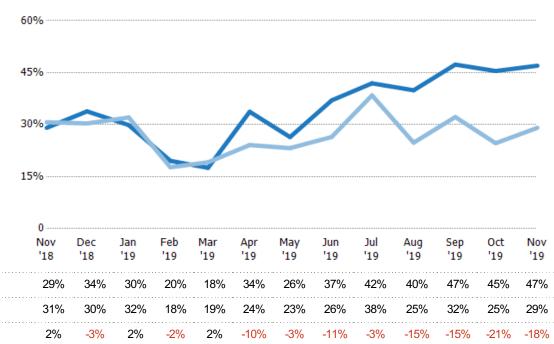

### **Absorption Rate**

The percentage of inventory sold per month.

| Month/<br>Year | Rate | Chg.   |
|----------------|------|--------|
| Nov '19        | 47%  | -17.9% |
| Nov '18        | 29%  | 1.6%   |
| Nov '17        | 31%  | -6.7%  |