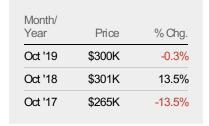

#### Median Sales Price

The median sales price of the residential properties sold each month.

Percent Change from Prior Year

Current Year

Prior Year