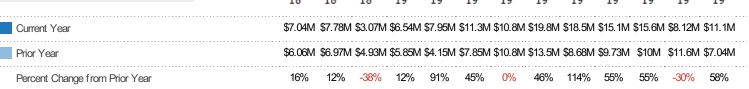

### New Pending Sales Volume

Percent Change from Prior Year

The sum of the sales price of residential properties with accepted offers that were added each month.

| Month/<br>Year | Volume  | % Chg. |
|----------------|---------|--------|
| Oct '19        | \$11.1M | 58.1%  |
| Oct '18        | \$7.04M | 16.3%  |
| Oct '17        | \$6.06M | 42.4%  |