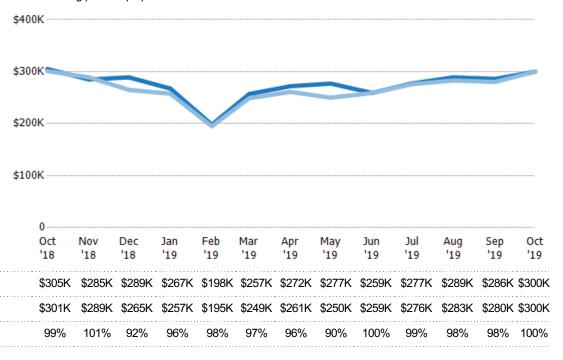

### **Average Sales Price**

Single Family Residence

Condo/Townhouse

The average sales price of the residential properties sold each month.

State: VT
County: Addison County, Vermont
Property Type:
Condo/Townhouse/Apt, Single
Family Residence

| % Chg.<br>0.2% |
|----------------|
| 0.2%           |
|                |
| 4.2%           |
| -16.9%         |
|                |

Percent Change from Prior Year

Current Year

Prior Year

#### Median Sales Price

The median sales price of the residential properties sold each month.

Percent Change from Prior Year

Current Year

Prior Year