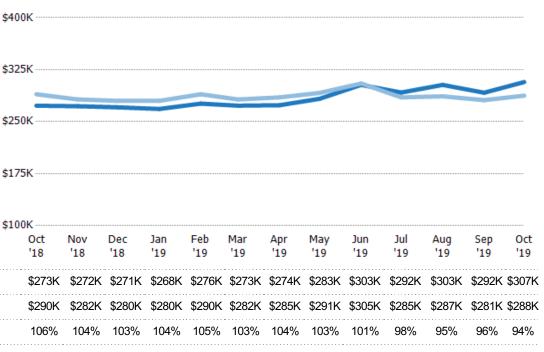

### **Median Listing Price**

Percent Change from Prior Year

Current Year

Prior Year

The median listing price of active residential listings at the end of each month.

\$400K

| Filters Used                                                      |    |
|-------------------------------------------------------------------|----|
| State: VT<br>County: Addison County, Vermo                        | nt |
| Property Type:<br>Condo/Townhouse/Apt, Single<br>Family Residence |    |

| Price  | % Chg.           |
|--------|------------------|
| \$288K | -0.7%            |
| \$290K | -1.9%            |
| \$295K | -12.2%           |
|        | \$288K<br>\$290K |

Percent Change from Prior Year

#### **Average Listing Price**

The average listing price of active residential listings at the end of each month.

| Filters Used                                                                                                      |
|-------------------------------------------------------------------------------------------------------------------|
| State: VT<br>County: Addison County, Vermont<br>Property Type:<br>Condo/Townhouse/Apt, Single<br>Family Residence |

| Month/  |        |        |
|---------|--------|--------|
| Year    | Price  | % Chg. |
| Oct '19 | \$395K | -0.7%  |
| Oct '18 | \$397K | 10.4%  |
| Oct '17 | \$360K | -3.7%  |

| \$3 | 75K           |        |     |               |               |               |               |               |               |               |               |               |               |
|-----|---------------|--------|-----|---------------|---------------|---------------|---------------|---------------|---------------|---------------|---------------|---------------|---------------|
| \$2 | 50K           |        |     |               |               |               |               |               |               |               |               |               |               |
| \$1 | 25K           |        |     |               |               |               |               |               |               |               |               |               |               |
|     | 0             |        |     |               |               |               |               |               |               |               |               |               |               |
|     | 0ct           | Nov    | Dec | Jan           | Feb           | Mar           | Apr           | May           | Jun           | Jul           | Aug           | Sep           | 0.0           |
|     | '18           | '18    | '18 | '19           | '19           | '19           |               | '19           |               | '19           | '19           | '19           | Oct<br>'19    |
|     | '18           |        |     | '19           | '19           | '19           | '19           | '19           | '19           | '19           | '19           | '19           | '19           |
|     | '18<br>\$397K | \$399K | '18 | '19<br>\$376K | '19<br>\$410K | '19<br>\$402K | '19<br>\$395K | '19<br>\$395K | '19<br>\$409K | '19<br>\$386K | '19<br>\$393K | '19<br>\$385K | '19<br>\$395K |