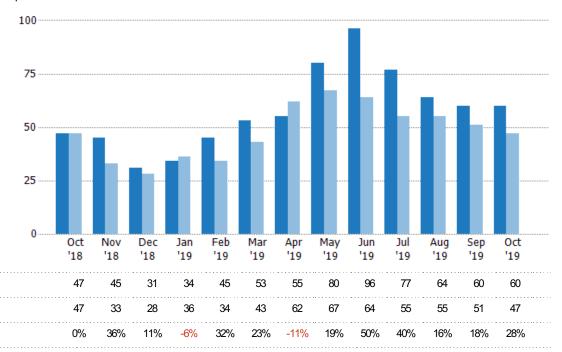

### Active/Pending/Sold Units

The number of residential properties that were Active, Pending and Sold each month.

Filters Used
State: VT
County: Addison County, Vermont
Property Type:
Condo/Townhouse/Apt, Single
Family Residence

Active

Sold

Pending

Current Year

Prior Year