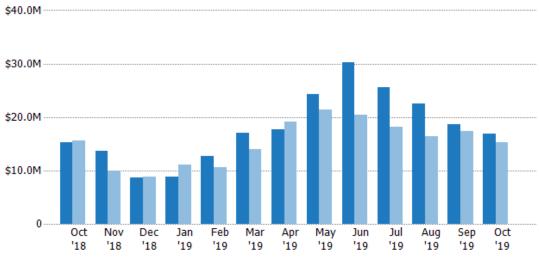

#### **Closed Sales**

The total number of residential properties sold each month.

State: VT
County: Addison County, Vermont
Property Type:
Condo/Townhouse/Apt, Single
Family Residence

| Month/<br>Year | Count | % Chg. |
|----------------|-------|--------|
| Oct '19        | 33    | 13.8%  |
| Oct '18        | 29    | -3.3%  |
| Oct '17        | 30    | 6.7%   |

#### **Closed Sales Volume**

Percent Change from Prior Year

Current Year

Prior Year

The sum of the sales price of residential properties sold each month.

| Month/<br>Year | Volume  | % Chg. |
|----------------|---------|--------|
| Oct '19        | \$10M   | 14%    |
| Oct '18        | \$8.77M | 0.7%   |
| Oct '17        | \$8.71M | -11.4% |