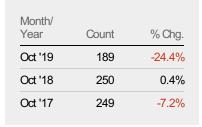

#### **Active Listings**

The number of active residential listings at the end of each month.