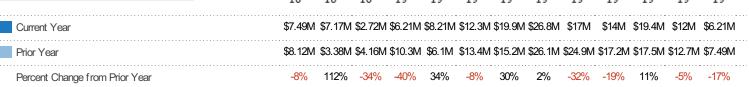

#### **New Listing Volume**

Percent Change from Prior Year

Current Year

Prior Year

The sum of the listing price of residential listings that were added each month.

| Month/<br>Year | Volume  | % Chg. |
|----------------|---------|--------|
| Oct '19        | \$6.21M | -17.2% |
| Oct '18        | \$7.49M | -7.7%  |
| Oct '17        | \$8.12M | -35.7% |
|                |         |        |