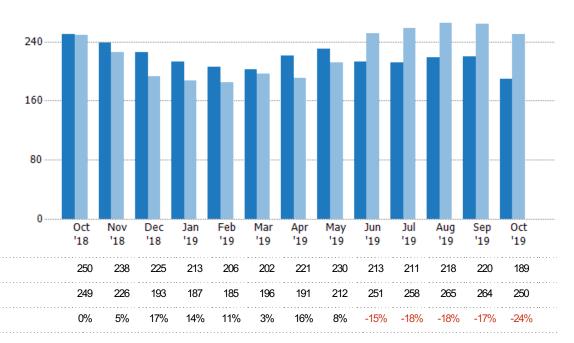

#### **Active Listings**

The number of active residential listings at the end of each month.