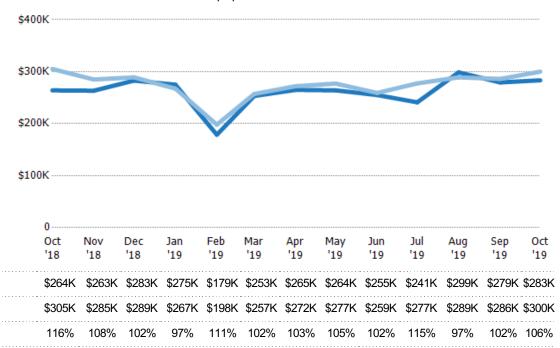

#### Average Sales Price vs Average Est Value

The average sales price as a percentage of the average AVM or RVM® valuation estimate for properties sold each month.

State: VT
County: Addison County, Vermont
Property Type:
Condo/Townhouse/Apt, Single
Family Residence

Med Sales Price as a % of Med List Price

|                                         | Oct<br>'18 | Nov<br>'18 | Dec<br>'18 | Jan<br>'19 | Feb<br>'19 | Mar<br>'19 | Apr<br>'19 | May<br>'19 | Jun<br>'19 | Jul<br>'19 | Aug<br>'19 | Sep<br>'19 | Oct<br>'19 |
|-----------------------------------------|------------|------------|------------|------------|------------|------------|------------|------------|------------|------------|------------|------------|------------|
| Avg Est Value                           | \$264K     | \$258K     | \$282K     | \$335K     | \$181K     | \$257K     | \$289K     | \$294K     | \$263K     | \$294K     | \$312K     | \$362K     | \$296K     |
| Avg Sales Price                         | \$317K     | \$338K     | \$307K     | \$307K     | \$210K     | \$268K     | \$312K     | \$354K     | \$279K     | \$317K     | \$315K     | \$374K     | \$311K     |
| Avg Sales Price as a % of Avg Est Value | 120%       | 131%       | 109%       | 92%        | 116%       | 104%       | 108%       | 120%       | 106%       | 108%       | 101%       | 104%       | 105%       |