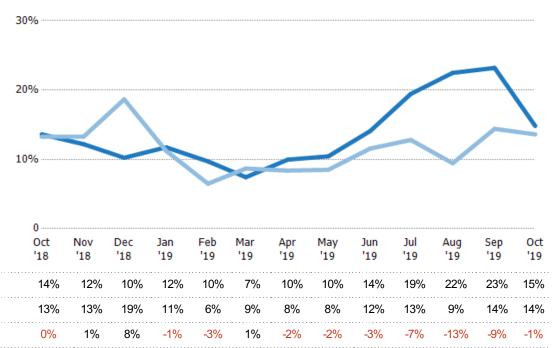

#### **Absorption Rate**

The percentage of inventory sold per month.

| Month/<br>Year | Rate | Chg.  |
|----------------|------|-------|
| Oct '19        | 15%  | -1.2% |
| Oct '18        | 14%  | -0.4% |
| Oct '17        | 13%  | -2%   |
|                |      |       |