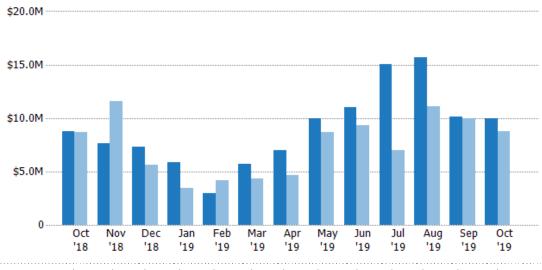

#### **Closed Sales Volume**

Percent Change from Prior Year

Current Year

Prior Year

The sum of the sales price of residential properties sold each month.

| Month/<br>Year | Volume  | % Chg. |
|----------------|---------|--------|
| Oct '19        | \$10M   | 14%    |
| Oct '18        | \$8.77M | 0.7%   |
| Oct '17        | \$8.71M | -11.4% |