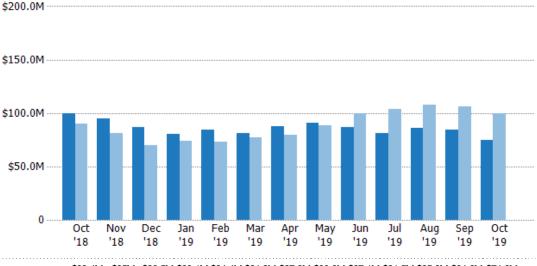

#### **Active Listing Volume**

Percent Change from Prior Year

Current Year

Prior Year

The sum of the listing price of active residential listings at the end of each month.

| Month/<br>Year | Volume  | % Chg. |
|----------------|---------|--------|
| Oct '19        | \$74.6M | -24.9% |
| Oct '18        | \$99.4M | 10.8%  |
| Oct '17        | \$89.6M | -10.7% |