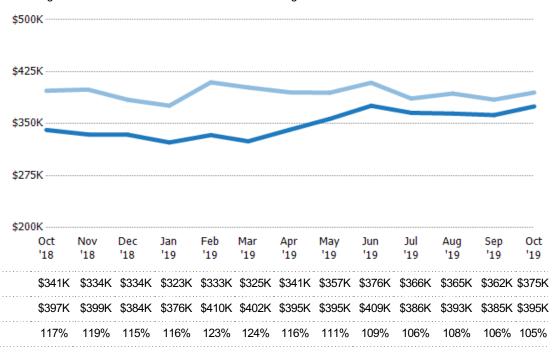

#### **Average Listing Price**

The average listing price of active residential listings at the end of each month.

| Filters Used                                                                                                      |
|-------------------------------------------------------------------------------------------------------------------|
| State: VT<br>County: Addison County, Vermont<br>Property Type:<br>Condo/Townhouse/Apt, Single<br>Family Residence |

| Month/  |        |        |
|---------|--------|--------|
| Year    | Price  | % Chg. |
| Oct '19 | \$395K | -0.7%  |
| Oct '18 | \$397K | 10.4%  |
| Oct '17 | \$360K | -3.7%  |

| \$3 | 75K           |        |     |               |               |               |               |               |               |               |               |               |               |
|-----|---------------|--------|-----|---------------|---------------|---------------|---------------|---------------|---------------|---------------|---------------|---------------|---------------|
| \$2 | 50K           |        |     |               |               |               |               |               |               |               |               |               |               |
| \$1 | 25K           |        |     |               |               |               |               |               |               |               |               |               |               |
|     | 0             |        |     |               |               |               |               |               |               |               |               |               |               |
|     | 0ct           | Nov    | Dec | Jan           | Feb           | Mar           | Apr           | May           | Jun           | Jul           | Aug           | Sep           | 0.0           |
|     | '18           | '18    | '18 | '19           | '19           | '19           |               | '19           |               | '19           | '19           | '19           | Oct<br>'19    |
|     | '18           |        |     | '19           | '19           | '19           | '19           | '19           | '19           | '19           | '19           | '19           | '19           |
|     | '18<br>\$397K | \$399K | '18 | '19<br>\$376K | '19<br>\$410K | '19<br>\$402K | '19<br>\$395K | '19<br>\$395K | '19<br>\$409K | '19<br>\$386K | '19<br>\$393K | '19<br>\$385K | '19<br>\$395K |