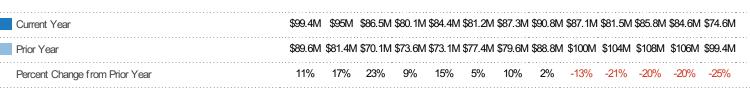

#### **Active Listing Volume**

Percent Change from Prior Year

Current Year

Prior Year

The sum of the listing price of active residential listings at the end of each month.

| Month/<br>Year | Volume  | % Chg. |
|----------------|---------|--------|
| Oct '19        | \$74.6M | -24.9% |
| Oct '18        | \$99.4M | 10.8%  |
| Oct '17        | \$89.6M | -10.7% |