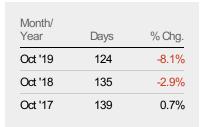

#### Median Days in RPR

The median number of days between when residential properties are first displayed as active listings in RPR and when accepted offers have been noted in RPR