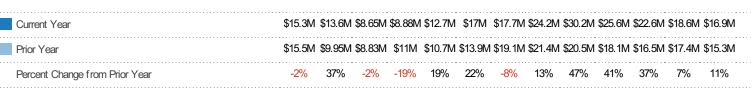

#### Pending Sales Volume

Percent Change from Prior Year

Current Year

Prior Year

The sum of the sales price of residential properties with accepted offers that were available at the end of each month.

| Volume  | % Chg.             |
|---------|--------------------|
| \$16.9M | 10.8%              |
| \$15.3M | -1.6%              |
| \$15.5M | -1.5%              |
|         | \$16.9M<br>\$15.3M |