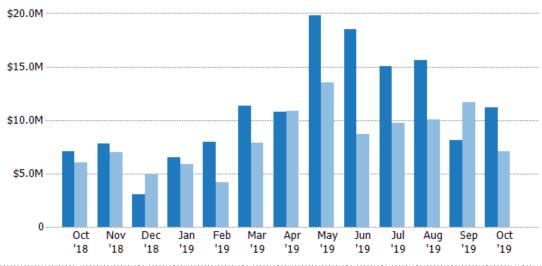

### New Pending Sales Volume

Percent Change from Prior Year

The sum of the sales price of residential properties with accepted offers that were added each month.

| Month/<br>Year | Volume  | % Chg. |
|----------------|---------|--------|
| Oct '19        | \$11.1M | 58.1%  |
| Oct '18        | \$7.04M | 16.3%  |
| Oct '17        | \$6.06M | 42.4%  |