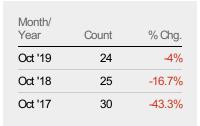

#### **New Pending Sales**

The number of residential properties with accepted offers that were added each month.