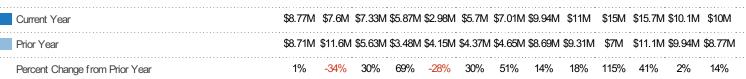

#### **Closed Sales Volume**

Percent Change from Prior Year

Current Year

Prior Year

The sum of the sales price of residential properties sold each month.

| Month/<br>Year | Volume  | % Chg. |
|----------------|---------|--------|
| Oct '19        | \$10M   | 14%    |
| Oct '18        | \$8.77M | 0.7%   |
| Oct '17        | \$8.71M | -11.4% |