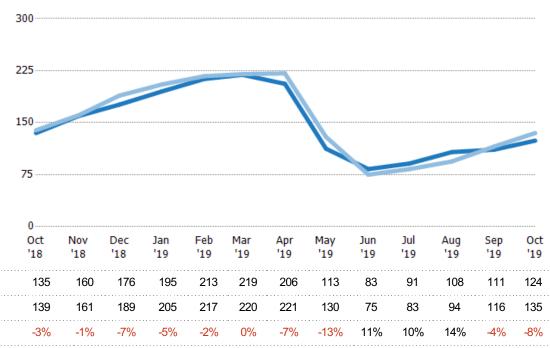

#### Months of Inventory

Percent Change from Prior Year

Current Year

Prior Year

The number of months it would take to exhaust active listings at the current sales rate.

| Month/<br>Year | Months | % Chg. |
|----------------|--------|--------|
| Oct '19        | 6.75   | -8.2%  |
| Oct '18        | 7.35   | -2.6%  |
| Oct '17        | 7.55   | 2%     |

| 15              |            |            |      | <u> </u>   |            |            |            |            |            |            |            |            |
|-----------------|------------|------------|------|------------|------------|------------|------------|------------|------------|------------|------------|------------|
| 5               |            |            |      |            |            |            |            |            |            |            |            | <b>7</b>   |
| 0<br>Oct<br>'18 | Nov<br>'18 | Dec<br>'18 |      | Feb<br>'19 | Mar<br>'19 | Apr<br>'19 | May<br>'19 | Jun<br>'19 | Jul<br>'19 | Aug<br>'19 | Sep<br>'19 | Oct<br>'19 |
| 7.35            | 8.21       | 9.78       | 8.52 | 10.3       | 13.5       | 10         | 9.58       | 7.1        | 5.15       | 4.45       | 4.31       | 6.75       |
| 00              |            |            |      |            |            |            |            |            |            |            |            |            |
| 7.55            | 7.53       | 5.36       | 8.9  | 15.4       | 11.5       | 11.9       | 11.8       | 8.66       | 7.82       | 10.6       | 6.95       | 7.35       |

|                                | 10   | 10   | 10   |      | 13   |      |      |      | 13   |      | 10   |      | 1,   |
|--------------------------------|------|------|------|------|------|------|------|------|------|------|------|------|------|
| Current Year                   | 7.35 | 8.21 | 9.78 | 8.52 | 10.3 | 13.5 | 10   | 9.58 | 7.1  | 5.15 | 4.45 | 4.31 | 6.75 |
| Prior Year                     | 7.55 | 7.53 | 5.36 | 8.9  | 15.4 | 11.5 | 11.9 | 11.8 | 8.66 | 7.82 | 10.6 | 6.95 | 7.35 |
| Percent Change from Prior Year | -3%  | 9%   | 82%  | -4%  | -33% | 17%  | -16% | -19% | -18% | -34% | -58% | -38% | -8%  |
|                                |      |      |      |      |      |      |      |      |      |      |      |      |      |