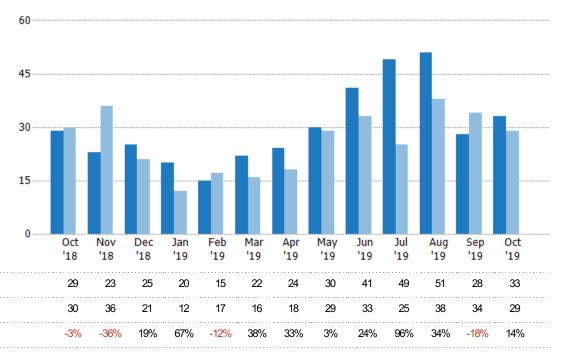

#### **Closed Sales**

The total number of residential properties sold each month.

State: VT
County: Addison County, Vermont
Property Type:
Condo/Townhouse/Apt, Single
Family Residence

| Month/<br>Year | Count | % Chg. |
|----------------|-------|--------|
| Oct '19        | 33    | 13.8%  |
| Oct '18        | 29    | -3.3%  |
| Oct '17        | 30    | 6.7%   |