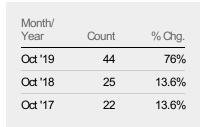

#### **New Pending Sales**

The number of residential properties with accepted offers that were added each month.