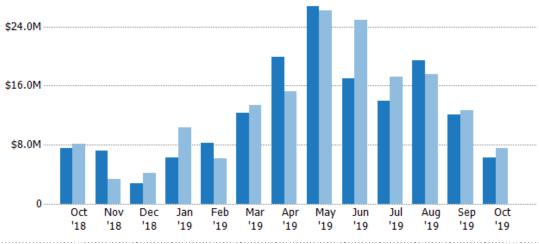

#### **New Listing Volume**

Percent Change from Prior Year

Current Year

Prior Year

The sum of the listing price of residential listings that were added each month.

| Month/<br>Year | Volume  | % Chg. |
|----------------|---------|--------|
| Oct '19        | \$6.21M | -17.2% |
| Oct '18        | \$7.49M | -7.7%  |
| Oct '17        | \$8.12M | -35.7% |
|                |         |        |