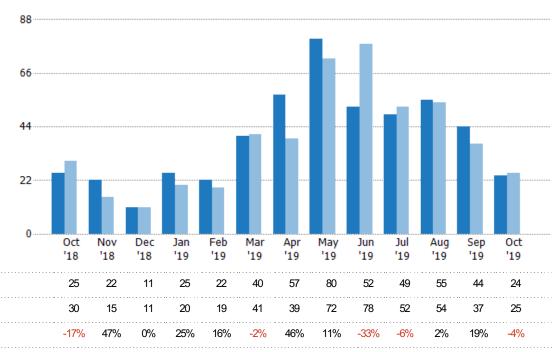

### Active/Pending/Sold Units

The number of residential properties that were Active, Pending and Sold each month.

Filters Used
State: VT
County: Addison County, Vermont
Property Type:
Condo/Townhouse/Apt, Single
Family Residence

Active

Sold

Pending

Current Year

Prior Year