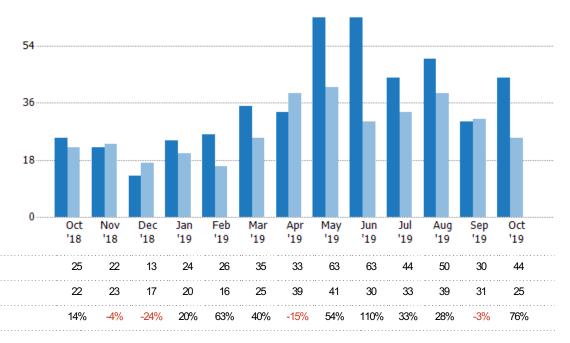

#### **New Pending Sales**

The number of residential properties with accepted offers that were added each month.