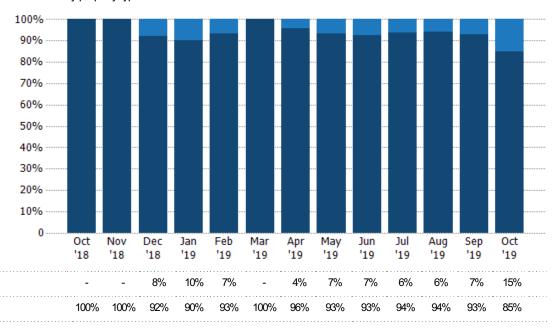

### **Average Sales Price**

Single Family Residence

Condo/Townhouse

The average sales price of the residential properties sold each month.

State: VT
County: Addison County, Vermont
Property Type:
Condo/Townhouse/Apt, Single
Family Residence

| % Chg.<br>0.2% |
|----------------|
| 0.2%           |
|                |
| 4.2%           |
| -16.9%         |
|                |

Percent Change from Prior Year

Current Year

Prior Year