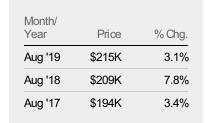

#### Median Sales Price

The median sales price of the residential properties sold each month.

Percent Change from Prior Year

Current Year

Prior Year

| Month/<br>Year | Price  | % Chg. |
|----------------|--------|--------|
| Aug '19        | \$289K | 7.4%   |
| Aug '18        | \$269K | 14%    |
| Aug '17        | \$236K | -0.5%  |

Percent Change from Prior Year