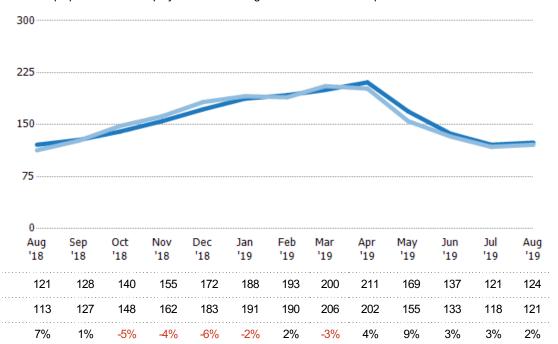

#### **Average Listing Price**

The average listing price of active residential listings at the end of each month.

| Filters Used                                                                                                      |
|-------------------------------------------------------------------------------------------------------------------|
| State: VT<br>County: Windham County, Vermont<br>Property Type:<br>Condo/Townhouse/Apt, Single<br>Family Residence |

| Price  | % Chg.           |
|--------|------------------|
| \$400K | 3.1%             |
| \$388K | 8.7%             |
| \$357K | -3.2%            |
|        | \$400K<br>\$388K |

| \$37         | 75K             |                      |                      |                      |            |                      |                      |                      |                      |                      |                      |                      |                      |
|--------------|-----------------|----------------------|----------------------|----------------------|------------|----------------------|----------------------|----------------------|----------------------|----------------------|----------------------|----------------------|----------------------|
| \$2!         | 50K             |                      |                      |                      |            |                      |                      |                      |                      |                      |                      |                      |                      |
| ¢11          | 25K             |                      |                      |                      |            |                      |                      |                      |                      |                      |                      |                      |                      |
| <b>\$1</b> , |                 |                      |                      |                      |            |                      |                      |                      |                      |                      |                      |                      |                      |
| φI.          |                 |                      |                      |                      | Dec        |                      | Feb                  |                      | Apr<br>'19           |                      | Jun                  |                      | Aug<br>'19           |
| <b></b>      | 0<br>Aug<br>'18 | Sep<br>'18           | Oct<br>'18           | Nov<br>'18           | Dec        | Jan<br>'19           | Feb<br>'19           | Mar<br>'19           | Apr<br>'19           | May<br>'19           | Jun<br>'19           | Jul<br>'19           | Aug<br>'19           |
|              | 0<br>Aug<br>'18 | Sep<br>'18<br>\$391K | Oct<br>'18<br>\$386K | Nov<br>'18<br>\$395K | Dec<br>'18 | Jan<br>'19<br>\$412K | Feb<br>'19<br>\$411K | Mar<br>'19<br>\$422K | Apr<br>'19<br>\$418K | May<br>'19<br>\$404K | Jun<br>'19<br>\$399K | Jul<br>'19<br>\$404K | Aug<br>'19<br>\$400K |