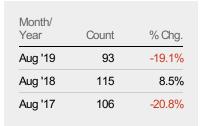

#### **New Listings**

The number of new residential listings that were added each month.

| Month/<br>Year | Volume  | % Chg. |
|----------------|---------|--------|
| Aug '19        | \$30.4M | -15.2% |
| Aug '18        | \$35.9M | 22.9%  |
| Aug '17        | \$29.2M | -11.4% |