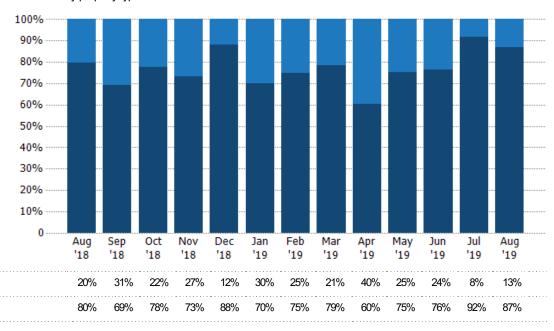

#### Closed Sales by Property Type

The percentage of residential properties sold each month by property type.

Filters Used

State: VT
County: Windham County, Vermont
Property Type:
Condo/Townhouse/Apt, Single
Family Residence