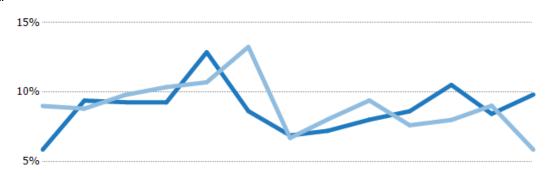

#### **Absorption Rate**

The percentage of inventory sold per month.

Filters Used

State: VT
County: Windham County, Vermont
Property Type:
Condo/Townhouse/Apt, Single
Family Residence

Current Year
Prior Year

Change from Prior Year

| Aug<br>'18 | Sep<br>'18 | Oct<br>'18 | Nov<br>'18 | Dec<br>'18 | Jan<br>'19 | Feb<br>'19 | Mar<br>'19 | Apr<br>'19 | May<br>'19 | Jun<br>'19 | Jul<br>'19 | Aug<br>'19 |
|------------|------------|------------|------------|------------|------------|------------|------------|------------|------------|------------|------------|------------|
| <br>6%     | 9%         | 9%         | 9%         | 13%        | 9%         | 7%         |            | 8%         | 9%         | 11%        | 8%         | 10%        |
| <br>9%     | 9%         | 10%        | 10%        | 11%        | 13%        | 7%         | 8%         | 9%         | 8%         | 8%         | 9%         | 6%         |
| <br>3%     | -1%        | 1%         | 1%         | -2%        | 5%         | 0%         | 1%         | 1%         | -1%        | -3%        | 1%         | _1%        |