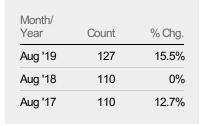

#### **Pending Sales**

The number of residential properties with accepted offers that were available at the end each month.

#### **Closed Sales**

The total number of residential properties sold each month.

| Month/<br>Year | Count | % Chg. |
|----------------|-------|--------|
| Aug '19        | 61    | -4.7%  |
| Aug '18        | 64    | 0%     |
| Aug '17        | 64    | -12.5% |