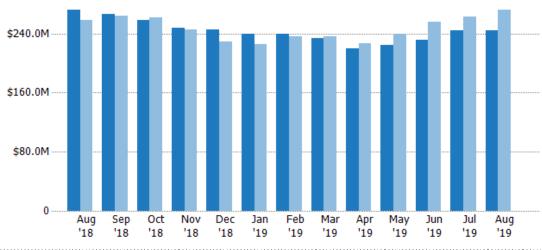

#### **Active Listing Volume**

Percent Change from Prior Year

Current Year

Prior Year

The sum of the listing price of active residential listings at the end of each month.

State: VT
County: Windham County, Vermont
Property Type:
Condo/Townhouse/Apt, Single
Family Residence

| Month/<br>Year | Volume | % Chg. |
|----------------|--------|--------|
| Aug '19        | \$245M | -10.2% |
| Aug '18        | \$272M | 5.4%   |
| Aug '17        | \$258M | -1%    |