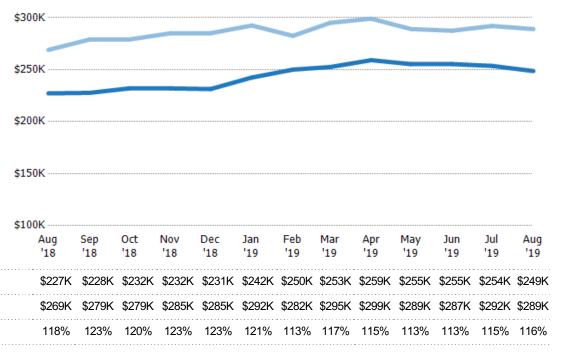

### **Median Listing Price**

Percent Change from Prior Year

Current Year
Prior Year

The median listing price of active residential listings at the end of each month.

\$300K

| Filters Used                                                                                                      |
|-------------------------------------------------------------------------------------------------------------------|
| State: VT<br>County: Windham County, Vermont<br>Property Type:<br>Condo/Townhouse/Apt, Single<br>Family Residence |

| Month/<br>Year | Price  | % Chg. |
|----------------|--------|--------|
| Aug '19        | \$289K | 7.4%   |
| Aug '18        | \$269K | 14%    |
| Aug '17        | \$236K | -0.5%  |

Percent Change from Prior Year

| \$22 | 25K    |        |        |        |            |        |        |        |        |        |        |        | •••••      |
|------|--------|--------|--------|--------|------------|--------|--------|--------|--------|--------|--------|--------|------------|
| \$15 | 50K    |        |        |        |            |        |        |        |        |        |        |        |            |
| \$7  | 75K    |        |        |        |            |        |        |        |        |        |        |        |            |
|      |        |        |        |        |            |        |        |        |        |        |        |        |            |
|      | -      | Sep    |        |        | Dac        |        |        |        |        | May    |        | Jul    |            |
|      | '18    |        |        | '18    | Dec<br>'18 | '19    | '19    | '19    |        |        | '19    |        | Aug<br>'19 |
|      | \$269K | \$279K | \$279K | \$285K | \$285K     | \$292K | \$282K | \$295K | \$299K | \$289K | \$287K | \$292K | \$289K     |
|      | \$236K | \$240K | \$245K | \$249K | \$249K     | \$250K | \$260K | \$269K | \$269K | \$269K | \$269K | \$265K | \$269K     |
|      | 14%    | 16%    | 14%    | 14%    | 14%        | 17%    | 9%     | 10%    | 11%    | 7%     | 7%     | 10%    | 7%         |