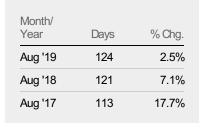

#### Median Days in RPR

The median number of days between when residential properties are first displayed as active listings in RPR and when accepted offers have been noted in RPR