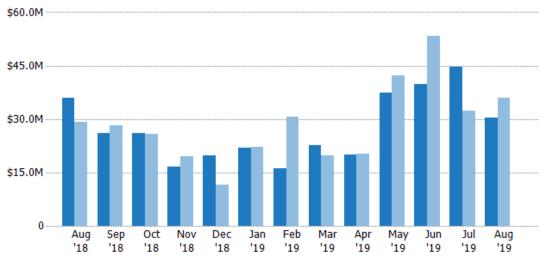

#### **New Listing Volume**

Percent Change from Prior Year

Current Year

Prior Year

The sum of the listing price of residential listings that were added each month.

State: VT
County: Windham County, Vermont
Property Type:
Condo/Townhouse/Apt, Single
Family Residence

| Month/<br>Year | Volume  | % Chg. |
|----------------|---------|--------|
| Aug '19        | \$30.4M | -15.2% |
| Aug '18        | \$35.9M | 22.9%  |
| Aug '17        | \$29.2M | -11.4% |