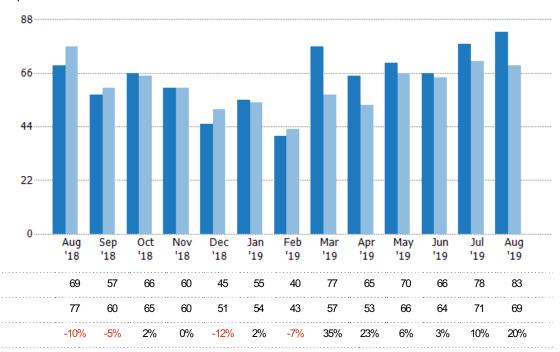

#### **New Pending Sales**

The number of residential properties with accepted offers that were added each month.

| Month/<br>Year | Count | % Chg. |
|----------------|-------|--------|
| Aug '19        | 83    | 20.3%  |
| Aug '18        | 69    | -10.4% |
| Aug '17        | 77    | -11.7% |

#### New Pending Sales Volume

Percent Change from Prior Year

The sum of the sales price of residential properties with accepted offers that were added each month.

Filters Used
State: VT
County: Windham County, Vermont
Property Type:
Condo/Townhouse/Apt, Single
Family Residence