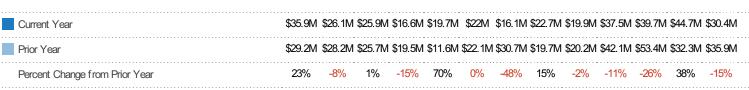

#### **New Listing Volume**

Percent Change from Prior Year

Current Year

Prior Year

The sum of the listing price of residential listings that were added each month.

State: VT
County: Windham County, Vermont
Property Type:
Condo/Townhouse/Apt, Single
Family Residence

| Month/<br>Year | Volume  | % Chg. |
|----------------|---------|--------|
| Aug '19        | \$30.4M | -15.2% |
| Aug '18        | \$35.9M | 22.9%  |
| Aug '17        | \$29.2M | -11.4% |