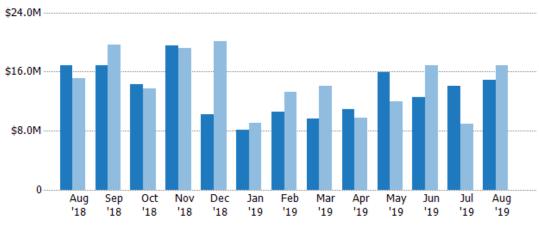

#### **Closed Sales**

The total number of residential properties sold each month.

| Month/<br>Year | Count | % Chg. |
|----------------|-------|--------|
| Aug '19        | 61    | -4.7%  |
| Aug '18        | 64    | 0%     |
| Aug '17        | 64    | -12.5% |

#### **Closed Sales Volume**

Percent Change from Prior Year

Current Year

Prior Year

The sum of the sales price of residential properties sold each month.

Filters Used
State: VT
County: Windham County, Vermont
Property Type:
Condo/Townhouse/Apt, Single
Family Residence

| Month/<br>Year | Volume  | % Chg. |
|----------------|---------|--------|
| Aug '19        | \$14.9M | -11.5% |
| Aug '18        | \$16.8M | 11.1%  |
| Aug '17        | \$15.2M | -13.3% |