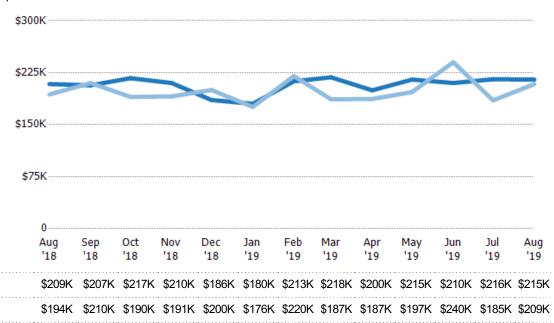

#### Median Sales Price

The median sales price of the residential properties sold each month.

Percent Change from Prior Year

Current Year

Prior Year