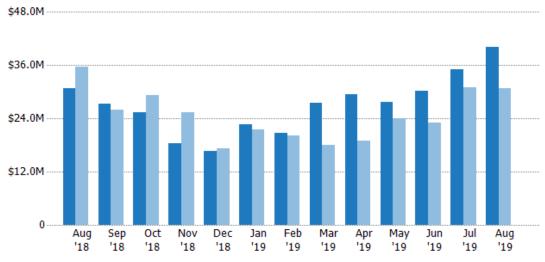

#### **New Listing Volume**

Percent Change from Prior Year

Current Year

Prior Year

The sum of the listing price of residential listings that were added each month.

State: VT
County: Windham County, Vermont
Property Type:
Condo/Townhouse/Apt, Single
Family Residence

| Month/<br>Year | Volume  | % Chg. |
|----------------|---------|--------|
| Aug '19        | \$30.4M | -15.2% |
| Aug '18        | \$35.9M | 22.9%  |
| Aug '17        | \$29.2M | -11.4% |