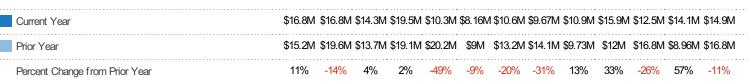

#### **Closed Sales Volume**

Percent Change from Prior Year

Current Year

Prior Year

The sum of the sales price of residential properties sold each month.

Filters Used
State: VT
County: Windham County, Vermont
Property Type:
Condo/Townhouse/Apt, Single
Family Residence

| Month/<br>Year | Volume  | % Chg. |
|----------------|---------|--------|
| Aug '19        | \$14.9M | -11.5% |
| Aug '18        | \$16.8M | 11.1%  |
| Aug '17        | \$15.2M | -13.3% |