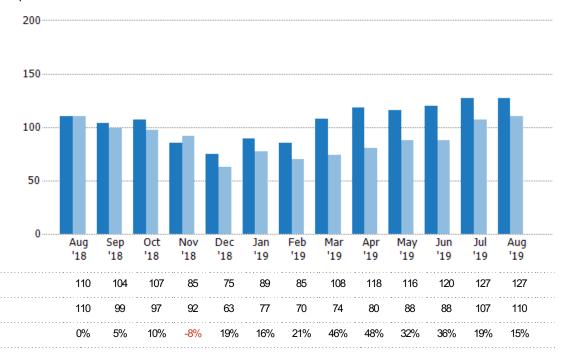

#### **Pending Sales**

The number of residential properties with accepted offers that were available at the end each month.

#### **Closed Sales**

The total number of residential properties sold each month.

| Month/<br>Year | Count | % Chg. |
|----------------|-------|--------|
| Aug '19        | 61    | -4.7%  |
| Aug '18        | 64    | 0%     |
| Aug '17        | 64    | -12.5% |