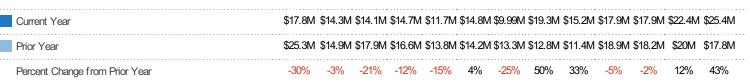

#### New Pending Sales Volume

Percent Change from Prior Year

The sum of the sales price of residential properties with accepted offers that were added each month.

Filters Used
State: VT
County: Windham County, Vermont
Property Type:
Condo/Townhouse/Apt, Single
Family Residence

| Month/<br>Year | Volume  | % Chg. |
|----------------|---------|--------|
| Aug '19        | \$25.4M | 42.6%  |
| Aug '18        | \$17.8M | -29.5% |
| Aug '17        | \$25.3M | -20.7% |