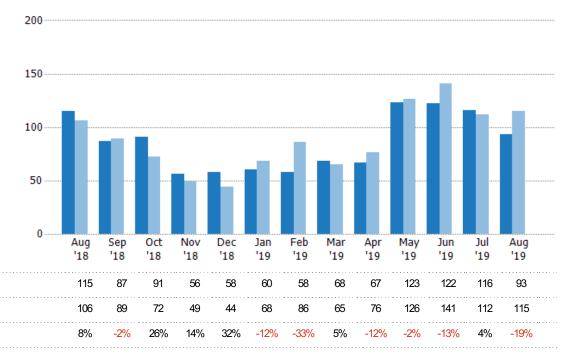

#### **New Listings**

The number of new residential listings that were added each month.