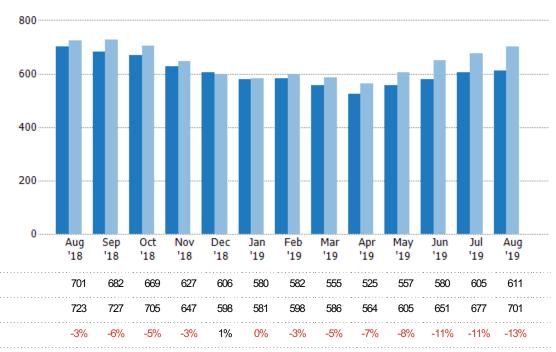

#### **Active Listings**

The number of active residential listings at the end of each month.

| Month/<br>Year | Count | % Chg. |
|----------------|-------|--------|
| Aug '19        | 611   | -12.8% |
| Aug '18        | 701   | -3%    |
| Aug '17        | 723   | 2.2%   |