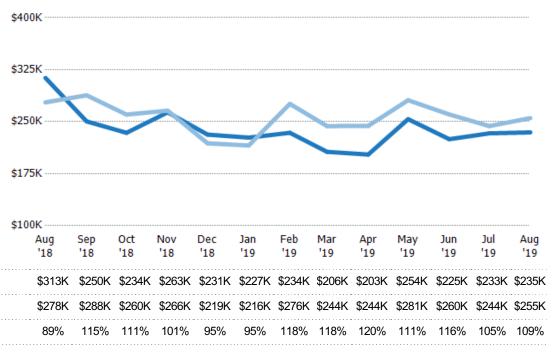

### Average Sales Price vs Average Listing Price

The average sales price as a percentage of the average listing price for properties sold each month.

8%

-2%

14%

10%

-7%

3%

-3%

17%

7%

9%

-13%

16%

3%

State: VT
County: Windham County, Vermont
Property Type:
Condo/Townhouse/Apt, Single
Family Residence

Avg List Price

Avg Sales Price

Avg Sales Price as a % of Avg List Price

Median List Price

Median Sales Price