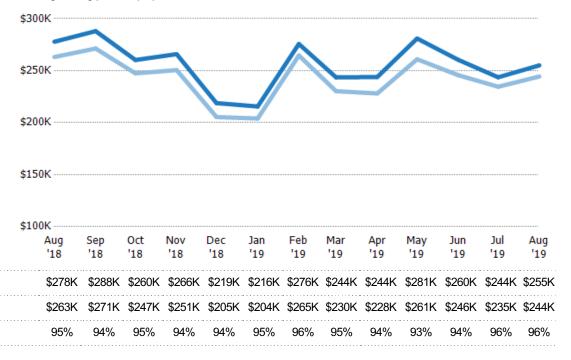

#### Median Sales Price vs Median Listing Price

The median sales price as a percentage of the median listing price for properties sold each month.

Med Sales Price as a % of Med List Price

Avg Est Value

Avg Sales Price

Avg Sales Price as a % of Avg Est Value

Median Est Value

Median Sales Price

Med Sales Price as a % of Med Est Value