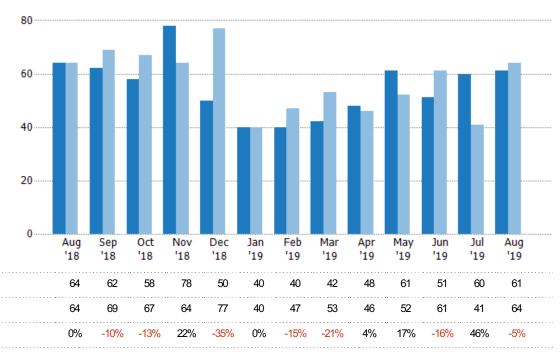

#### **Closed Sales**

The total number of residential properties sold each month.

| Month/<br>Year | Count | % Chg. |
|----------------|-------|--------|
| Aug '19        | 61    | -4.7%  |
| Aug '18        | 64    | 0%     |
| Aug '17        | 64    | -12.5% |

| Month/<br>Year | Volume  | % Chg. |
|----------------|---------|--------|
| Aug '19        | \$14.9M | -11.5% |
| Aug '18        | \$16.8M | 11.1%  |
| Aug '17        | \$15.2M | -13.3% |