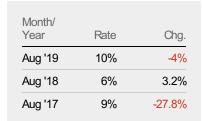

#### **Absorption Rate**

The percentage of inventory sold per month.

Filters Used

State: VT
County: Windham County, Vermont
Property Type:
Condo/Townhouse/Apt, Single
Family Residence

Current Year
Prior Year

Change from Prior Year

| Aug<br>'18 | Sep<br>'18 | Oct<br>'18 | Nov<br>'18 | Dec<br>'18 | Jan<br>'19 | Feb<br>'19 | Mar<br>'19 | Apr<br>'19 | May<br>'19 | Jun<br>'19 | Jul<br>'19 | Aug<br>'19 |
|------------|------------|------------|------------|------------|------------|------------|------------|------------|------------|------------|------------|------------|
| <br>6%     | 9%         | 9%         | 9%         | 13%        | 9%         | 7%         |            | 8%         | 9%         | 11%        | 8%         | 10%        |
| <br>9%     | 9%         | 10%        | 10%        | 11%        | 13%        | 7%         | 8%         | 9%         | 8%         | 8%         | 9%         | 6%         |
| <br>3%     | -1%        | 1%         | 1%         | -2%        | 5%         | 0%         | 1%         | 1%         | -1%        | -3%        | 1%         | _1%        |