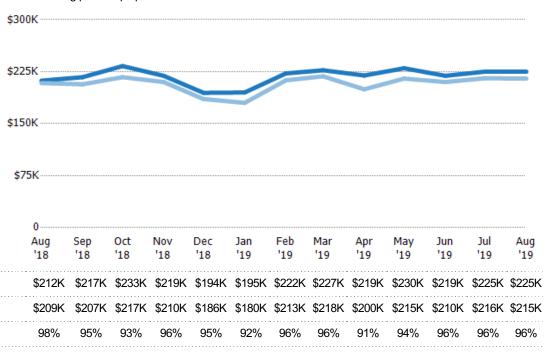

#### Median Sales Price

The median sales price of the residential properties sold each month.

Percent Change from Prior Year

Current Year

Prior Year

#### Median Sales Price vs Median Listing Price

The median sales price as a percentage of the median listing price for properties sold each month.

Med Sales Price as a % of Med List Price

Avg Est Value

Avg Sales Price

Avg Sales Price as a % of Avg Est Value

Median Est Value

Median Sales Price

Med Sales Price as a % of Med Est Value