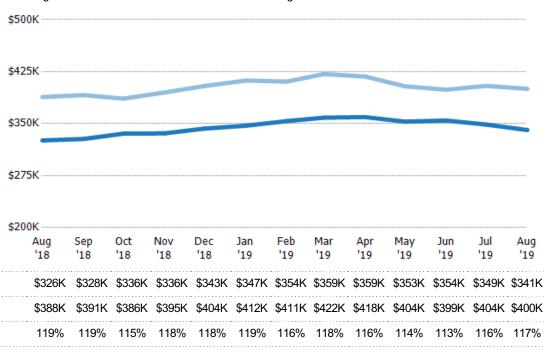

#### **Average Listing Price**

The average listing price of active residential listings at the end of each month.

| Filters Used                                                                                                      |
|-------------------------------------------------------------------------------------------------------------------|
| State: VT<br>County: Windham County, Vermont<br>Property Type:<br>Condo/Townhouse/Apt, Single<br>Family Residence |

| Price  | % Chg.           |
|--------|------------------|
| \$400K | 3.1%             |
| \$388K | 8.7%             |
| \$357K | -3.2%            |
|        | \$400K<br>\$388K |

| \$37         | 75K             |                      |                      |                      |            |                      |                      |                      |                      |                      |                      |                      |                      |
|--------------|-----------------|----------------------|----------------------|----------------------|------------|----------------------|----------------------|----------------------|----------------------|----------------------|----------------------|----------------------|----------------------|
| \$2!         | 50K             |                      |                      |                      |            |                      |                      |                      |                      |                      |                      |                      |                      |
| ¢11          | 25K             |                      |                      |                      |            |                      |                      |                      |                      |                      |                      |                      |                      |
| <b>\$1</b> , |                 |                      |                      |                      |            |                      |                      |                      |                      |                      |                      |                      |                      |
| φI.          |                 |                      |                      |                      | Dec        |                      | Feb                  |                      | Apr<br>'19           |                      | Jun                  |                      | Aug<br>'19           |
| <b></b>      | 0<br>Aug<br>'18 | Sep<br>'18           | Oct<br>'18           | Nov<br>'18           | Dec        | Jan<br>'19           | Feb<br>'19           | Mar<br>'19           | Apr<br>'19           | May<br>'19           | Jun<br>'19           | Jul<br>'19           | Aug<br>'19           |
|              | 0<br>Aug<br>'18 | Sep<br>'18<br>\$391K | Oct<br>'18<br>\$386K | Nov<br>'18<br>\$395K | Dec<br>'18 | Jan<br>'19<br>\$412K | Feb<br>'19<br>\$411K | Mar<br>'19<br>\$422K | Apr<br>'19<br>\$418K | May<br>'19<br>\$404K | Jun<br>'19<br>\$399K | Jul<br>'19<br>\$404K | Aug<br>'19<br>\$400K |