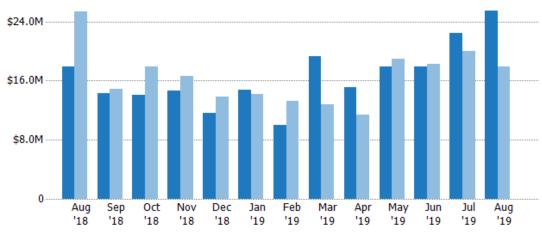

#### New Pending Sales Volume

Percent Change from Prior Year

The sum of the sales price of residential properties with accepted offers that were added each month.

Filters Used
State: VT
County: Windham County, Vermont
Property Type:
Condo/Townhouse/Apt, Single
Family Residence

| Month/<br>Year | Volume  | % Chg. |
|----------------|---------|--------|
| Aug '19        | \$25.4M | 42.6%  |
| Aug '18        | \$17.8M | -29.5% |
| Aug '17        | \$25.3M | -20.7% |