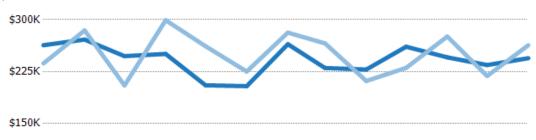

#### **Average Sales Price**

Single Family Residence

Condo/Townhouse

The average sales price of the residential properties sold each month.

State: VT
County: Wndham County, Vermont
Property Type:
Condo/Townhouse/Apt, Single
Family Residence

| Month/<br>Year | Price  | % Chg. |
|----------------|--------|--------|
| Aug '19        | \$244K | -7.1%  |
| Aug '18        | \$263K | 11.1%  |
| Aug '17        | \$237K | -0.9%  |

\$75K------

| 0   |     |     |     |     |     |     |     |     |     |     |     |     |
|-----|-----|-----|-----|-----|-----|-----|-----|-----|-----|-----|-----|-----|
| Aug | Sep | Oct | Nov | Dec | Jan | Feb | Mar | Apr | May | Jun | Jul | Aug |
| '18 | '18 | '18 | '18 | '18 | '19 | '19 | '19 | '19 | '19 | '19 | '19 | '19 |