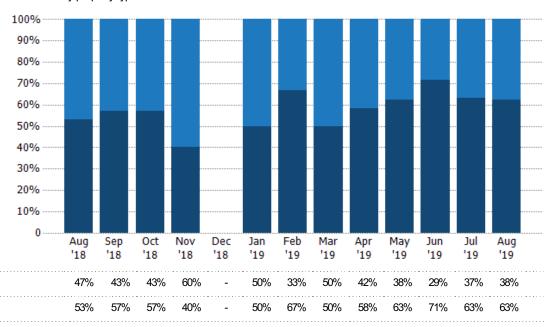

#### Median Listing Price

Percent Change from Prior Year

Current Year

Prior Year

The median listing price of active residential listings at the end of each month.

| Filters Used                                  |  |
|-----------------------------------------------|--|
| ZIP: White River Junction, VT 05001           |  |
| Property Type:<br>Condo/Townhouse/Apt, Single |  |
| Family Residence                              |  |

| Month/<br>Year | Price  | % Chg. |
|----------------|--------|--------|
| Aug '19        | \$269K | -3%    |
| Aug '18        | \$277K | 11.4%  |
| Aug '17        | \$249K | -15.7% |

Percent Change from Prior Year