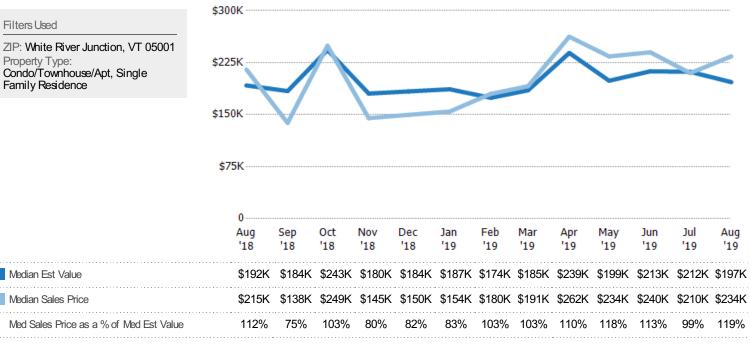

#### Median Sales Price vs Median Est Value

The median sales price as a percent of the median AVM or RVM® valuation estimate for properties sold each month.

Filters Used

Property Type: Condo/Townhouse/Apt, Single