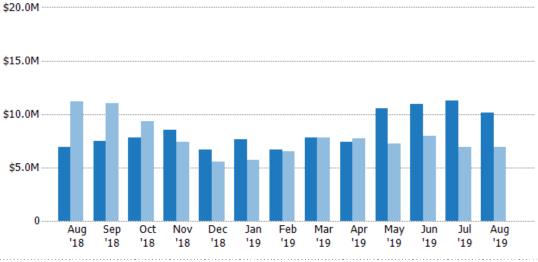

### **Active Listing Volume**

Percent Change from Prior Year

Current Year

Prior Year

The sum of the listing price of active residential listings at the end of each month.

| Month/<br>Year | Volume  | % Chg. |
|----------------|---------|--------|
| Aug '19        | \$10.2M | 47.8%  |
| Aug '18        | \$6.88M | -38.3% |
| Aug '17        | \$11.1M | 9.2%   |