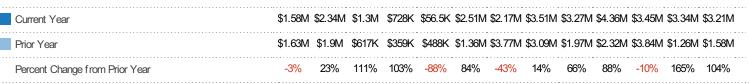

### **New Listing Volume**

Percent Change from Prior Year

Current Year

Prior Year

The sum of the listing price of residential listings that were added each month.

| Month/<br>Year | Volume  | % Chg. |
|----------------|---------|--------|
| Aug '19        | \$3.21M | 103.9% |
| Aug '18        | \$1.58M | -3.4%  |
| Aug '17        | \$1.63M | 19.9%  |