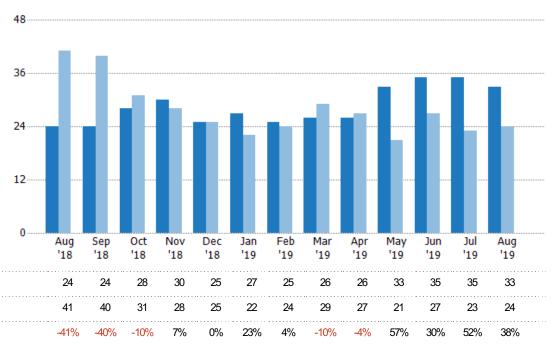

#### **Active Listings**

The number of active residential listings at the end of each month.