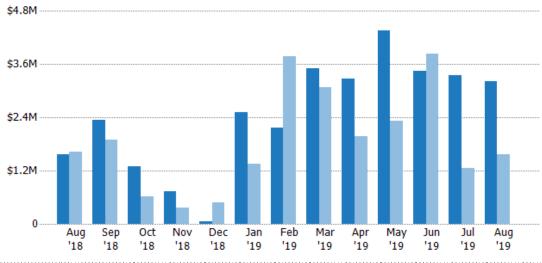

### **New Listing Volume**

Percent Change from Prior Year

Current Year

Prior Year

The sum of the listing price of residential listings that were added each month.

| Month/<br>Year | Volume  | % Chg. |
|----------------|---------|--------|
| Aug '19        | \$3.21M | 103.9% |
| Aug '18        | \$1.58M | -3.4%  |
| Aug '17        | \$1.63M | 19.9%  |