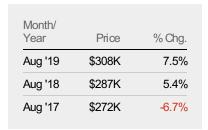

#### **Average Listing Price**

The average listing price of active residential listings at the end of each month.

#### Median Listing Price

Percent Change from Prior Year

Current Year

Prior Year

The median listing price of active residential listings at the end of each month.

| Filters Used                                  |  |
|-----------------------------------------------|--|
| ZIP: White River Junction, VT 05001           |  |
| Property Type:<br>Condo/Townhouse/Apt, Single |  |
| Family Residence                              |  |

| Month/<br>Year | Price  | % Chg. |
|----------------|--------|--------|
| Aug '19        | \$269K | -3%    |
| Aug '18        | \$277K | 11.4%  |
| Aug '17        | \$249K | -15.7% |

Percent Change from Prior Year