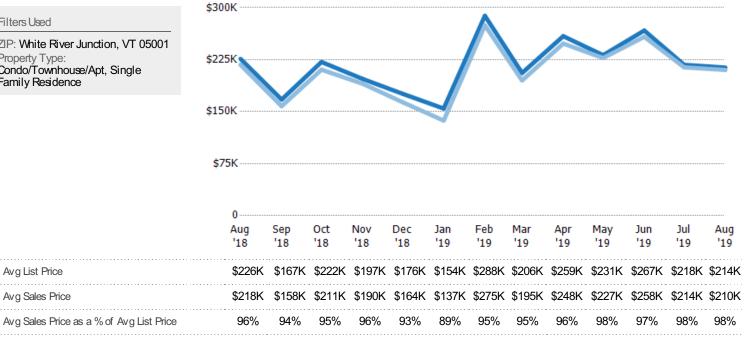

#### Average Sales Price vs Average Listing Price

The average sales price as a percentage of the average listing price for properties sold each month.

Filters Used ZIP: White River Junction, VT 05001 Property Type: Condo/Townhouse/Apt, Single Family Residence