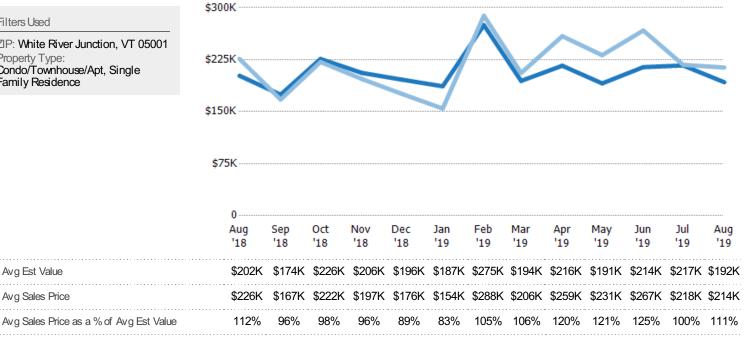

#### Average Sales Price vs Average Est Value

The average sales price as a percentage of the average AVM or RVM® valuation estimate for properties sold each month.

Filters Used ZIP: White River Junction, VT 05001 Property Type: Condo/Townhouse/Apt, Single Family Residence

Avg Est Value

Avg Sales Price