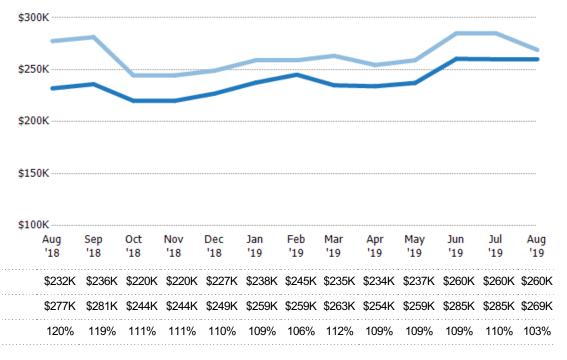

#### Median Sales Price vs Median Listing Price

The median sales price as a percentage of the median listing price for properties sold each month.