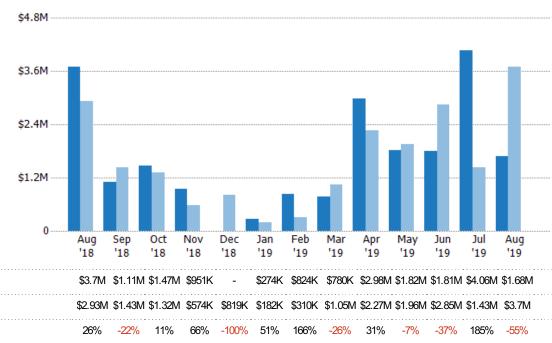

### **New Listing Volume**

Percent Change from Prior Year

Current Year

Prior Year

The sum of the listing price of residential listings that were added each month.

| Month/<br>Year | Volume  | % Chg. |
|----------------|---------|--------|
| Aug '19        | \$3.21M | 103.9% |
| Aug '18        | \$1.58M | -3.4%  |
| Aug '17        | \$1.63M | 19.9%  |