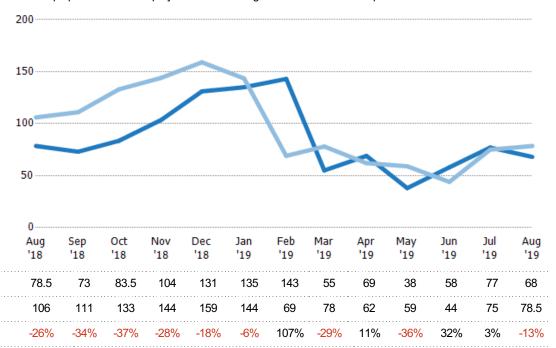

#### Median Days in RPR

The median number of days between when residential properties are first displayed as active listings in RPR and when accepted offers have been noted in RPR

| Month/<br>Year | Days | % Chg. |
|----------------|------|--------|
| Aug '19        | 68   | -13.4% |
| Aug '18        | 78.5 | -25.9% |
| Aug '17        | 106  | 0.9%   |