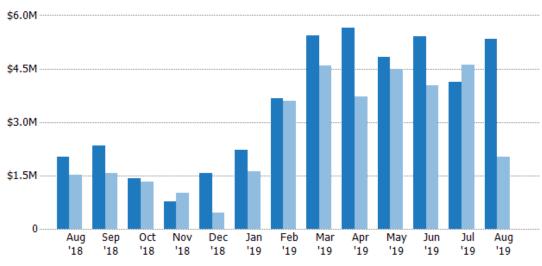

### Pending Sales Volume

Percent Change from Prior Year

Current Year

Prior Year

The sum of the sales price of residential properties with accepted offers that were available at the end of each month.

| Month/<br>Year | Volume  | % Chg. |
|----------------|---------|--------|
| Aug '19        | \$5.34M | 165.5% |
| Aug '18        | \$2.01M | 32%    |
| Aug '17        | \$1.52M | 34.6%  |