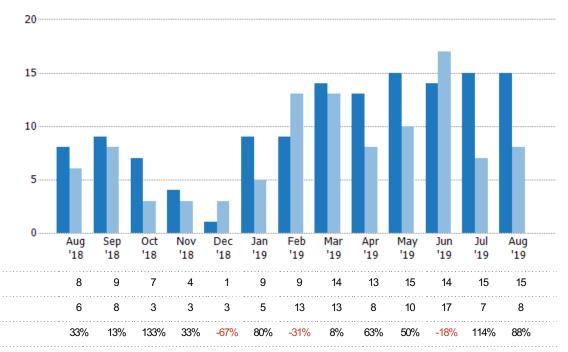

#### **New Listings**

The number of new residential listings that were added each month.

| Month/<br>Year | Count | % Chg. |
|----------------|-------|--------|
| Aug '19        | 15    | 87.5%  |
| Aug '18        | 8     | 33.3%  |
| Aug '17        | 6     | 83.3%  |

### **New Listing Volume**

Percent Change from Prior Year

Current Year

Prior Year

The sum of the listing price of residential listings that were added each month.

| Month/<br>Year | Volume  | % Chg. |
|----------------|---------|--------|
| Aug '19        | \$3.21M | 103.9% |
| Aug '18        | \$1.58M | -3.4%  |
| Aug '17        | \$1.63M | 19.9%  |