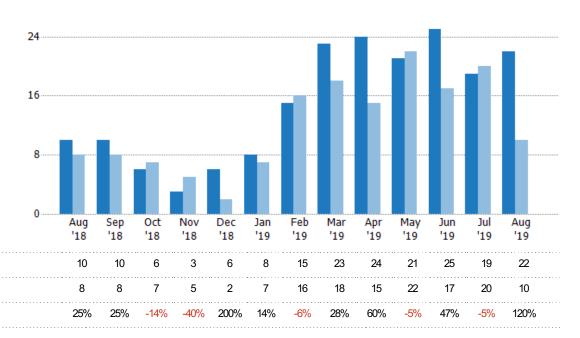

#### **Pending Sales**

The number of residential properties with accepted offers that were available at the end each month.

| Month/<br>Year | Count | % Chg. |
|----------------|-------|--------|
| Aug '19        | 22    | 120%   |
| Aug '18        | 10    | 25%    |
| Aug '17        | 8     | 37.5%  |

### Pending Sales Volume

Percent Change from Prior Year

Current Year

Prior Year

The sum of the sales price of residential properties with accepted offers that were available at the end of each month.

| Month/<br>Year | Volume  | % Chg. |
|----------------|---------|--------|
| Aug '19        | \$5.34M | 165.5% |
| Aug '18        | \$2.01M | 32%    |
| Aug '17        | \$1.52M | 34.6%  |