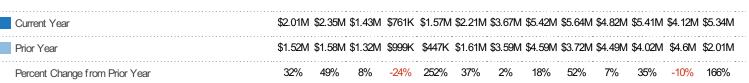

### Pending Sales Volume

Percent Change from Prior Year

Current Year

Prior Year

The sum of the sales price of residential properties with accepted offers that were available at the end of each month.

| Month/<br>Year | Volume  | % Chg. |
|----------------|---------|--------|
| Aug '19        | \$5.34M | 165.5% |
| Aug '18        | \$2.01M | 32%    |
| Aug '17        | \$1.52M | 34.6%  |