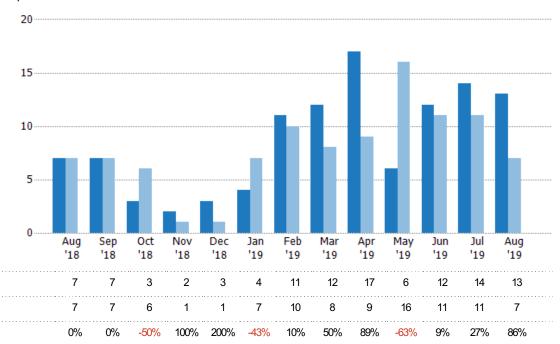

#### **New Pending Sales**

The number of residential properties with accepted offers that were added each month.

| Month/<br>Year | Count | % Chg. |
|----------------|-------|--------|
| Aug '19        | 13    | 85.7%  |
| Aug '18        | 7     | 0%     |
| Aug '17        | 7     | -42.9% |

### New Pending Sales Volume

Percent Change from Prior Year

The sum of the sales price of residential properties with accepted offers that were added each month.

| Month/<br>Year | Volume  | % Chg. |
|----------------|---------|--------|
| Aug '19        | \$3.42M | 171.8% |
| Aug '18        | \$1.26M | -0.2%  |
| Aug '17        | \$1.26M | -29.9% |