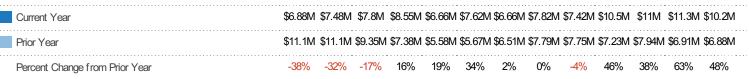

### **Active Listing Volume**

Percent Change from Prior Year

Current Year

Prior Year

The sum of the listing price of active residential listings at the end of each month.

| Month/<br>Year | Volume  | % Chg. |
|----------------|---------|--------|
| Aug '19        | \$10.2M | 47.8%  |
| Aug '18        | \$6.88M | -38.3% |
| Aug '17        | \$11.1M | 9.2%   |