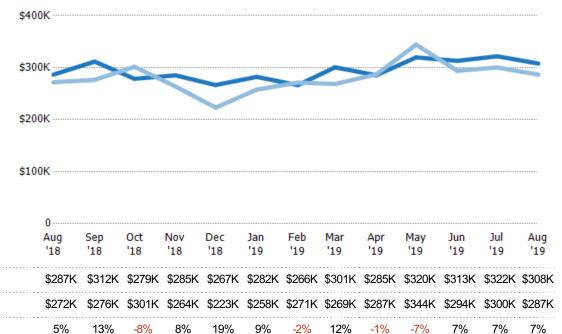

#### **Average Listing Price**

The average listing price of active residential listings at the end of each month.

#### Median Listing Price

Percent Change from Prior Year

Current Year

Prior Year

The median listing price of active residential listings at the end of each month.

| Filters Used                                  |  |
|-----------------------------------------------|--|
| ZIP: White River Junction, VT 05001           |  |
| Property Type:<br>Condo/Townhouse/Apt, Single |  |
| Family Residence                              |  |

| Month/<br>Year | Price  | % Chg. |
|----------------|--------|--------|
| Aug '19        | \$269K | -3%    |
| Aug '18        | \$277K | 11.4%  |
| Aug '17        | \$249K | -15.7% |

Percent Change from Prior Year