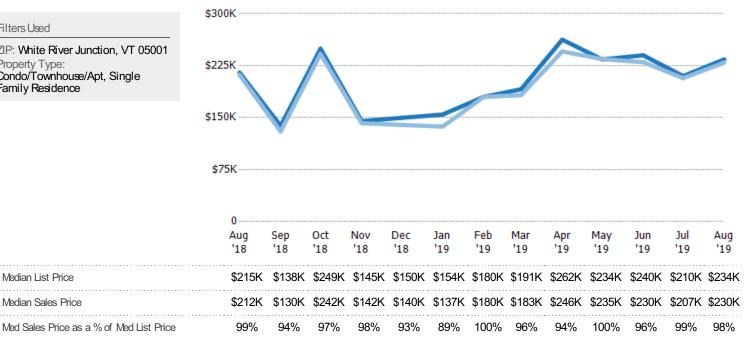

#### Median Sales Price vs Median Listing Price

The median sales price as a percentage of the median listing price for properties sold each month.

Percent Change from Prior Year

Median List Price

Median Sales Price