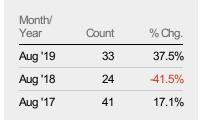

#### **New Listings**

The number of new residential listings that were added each month.

| Month/<br>Year | Count | % Chg. |
|----------------|-------|--------|
| Aug '19        | 15    | 87.5%  |
| Aug '18        | 8     | 33.3%  |
| Aug '17        | 6     | 83.3%  |