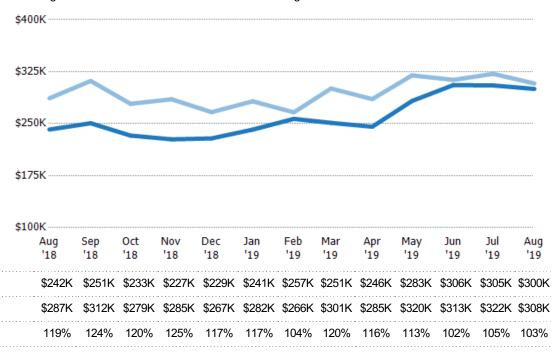

#### Median Sales Price

The median sales price of the residential properties sold each month.

Percent Change from Prior Year

Median List Price

Median Sales Price