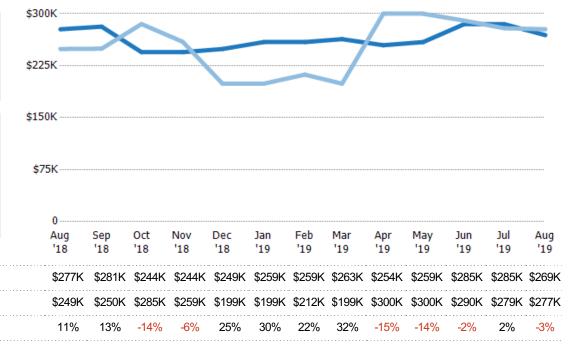

#### Median Sales Price

The median sales price of the residential properties sold each month.

Percent Change from Prior Year

Median List Price

Median Sales Price