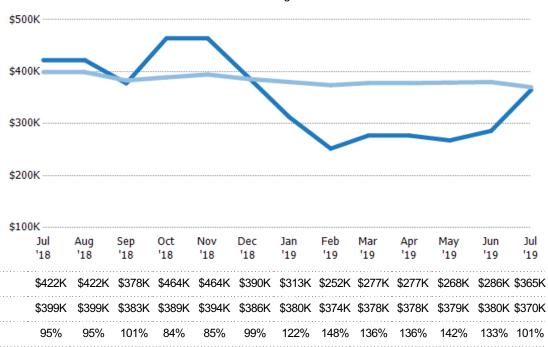

#### Median Sales Price

The median sales price of the residential properties sold each month.