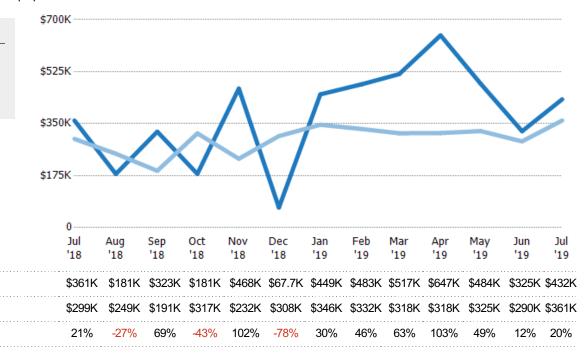

### **Average Sales Price**

Single Family Residence

Condo/Townhouse

The average sales price of the residential properties sold each month.

Filters Used

Current Year

Percent Change from Prior Year

Prior Year