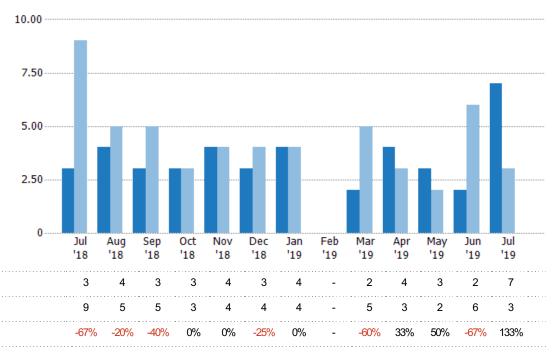

#### **New Pending Sales**

The number of residential properties with accepted offers that were added each month.

### New Pending Sales Volume

Percent Change from Prior Year

The sum of the sales price of residential properties with accepted offers that were added each month.

| Volume   |        |
|----------|--------|
| VOIGITIE | % Chg. |
| \$3.2M   | 244.9% |
| \$929K   | -42.6% |
| \$1.62M  | -20.4% |
|          | \$929K |