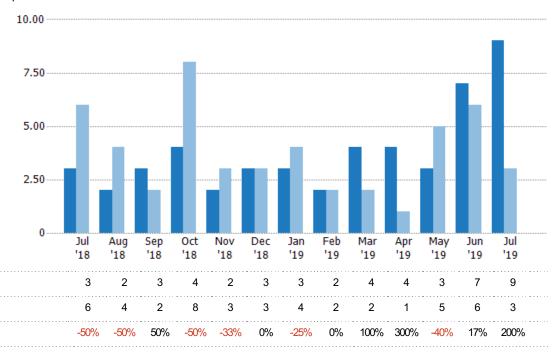

#### **New Pending Sales**

The number of residential properties with accepted offers that were added each month.

### New Pending Sales Volume

Percent Change from Prior Year

The sum of the sales price of residential properties with accepted offers that were added each month.

| Volume   |        |
|----------|--------|
| VOIGITIE | % Chg. |
| \$3.2M   | 244.9% |
| \$929K   | -42.6% |
| \$1.62M  | -20.4% |
|          | \$929K |