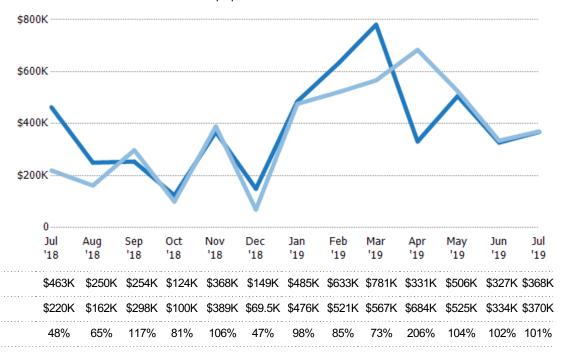

#### Median Sales Price

The median sales price of the residential properties sold each month.