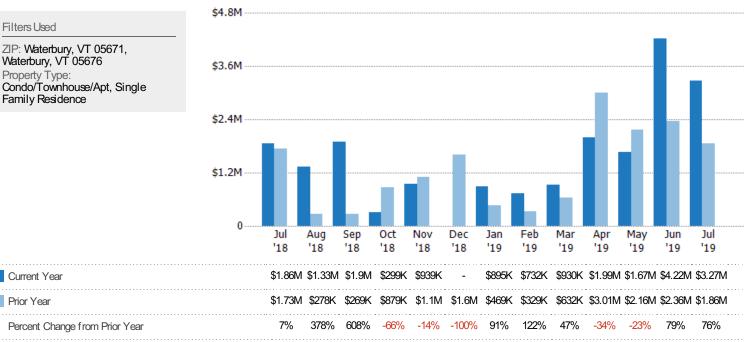

### **New Listing Volume**

Percent Change from Prior Year

Current Year

Prior Year

The sum of the listing price of residential listings that were added each month.

Filters Used ZIP: Waterbury, VT 05671, Waterbury, VT 05676 Property Type: Condo/Townhouse/Apt, Single