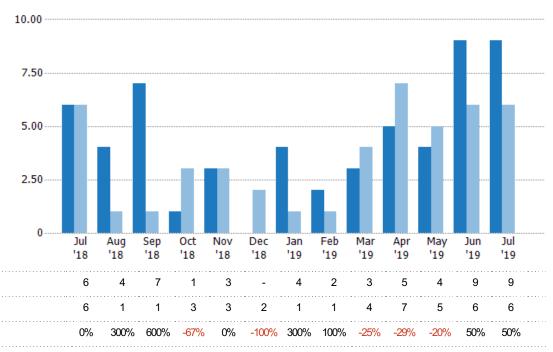

#### **New Listings**

The number of new residential listings that were added each month.