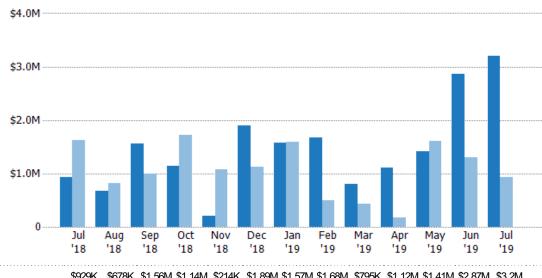

### New Pending Sales Volume

Percent Change from Prior Year

The sum of the sales price of residential properties with accepted offers that were added each month.

| Volume   |        |
|----------|--------|
| VOIGITIE | % Chg. |
| \$3.2M   | 244.9% |
| \$929K   | -42.6% |
| \$1.62M  | -20.4% |
|          | \$929K |