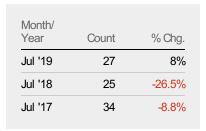

#### **Active Listings**

The number of active residential listings at the end of each month.

| Month/<br>Year | Price  | % Chg. |
|----------------|--------|--------|
| Jul '19        | \$370K | -7.3%  |
| Jul '18        | \$399K | 9.3%   |
| Jul '17        | \$365K | 0%     |

Percent Change from Prior Year