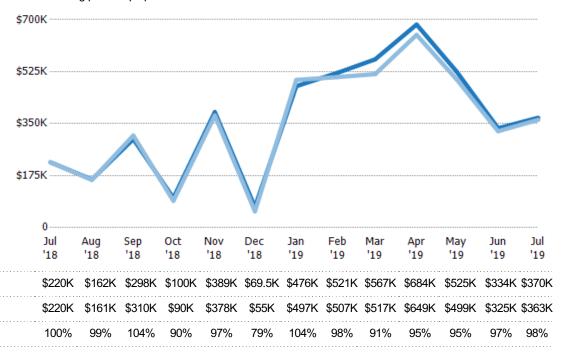

## **Median Listing Price**

Percent Change from Prior Year

Current Year

Prior Year

The median listing price of active residential listings at the end of each month.

\$500K

| Filters Used                                                                                                          |  |
|-----------------------------------------------------------------------------------------------------------------------|--|
| ZIP: Waterbury, VT 05671,<br>Waterbury, VT 05676<br>Property Type:<br>Condo/Townhouse/Apt, Single<br>Family Residence |  |

| Month/<br>Year | Price  | % Chg. |
|----------------|--------|--------|
| Jul '19        | \$370K | -7.3%  |
| Jul '18        | \$399K | 9.3%   |
| Jul '17        | \$365K | 0%     |

Percent Change from Prior Year