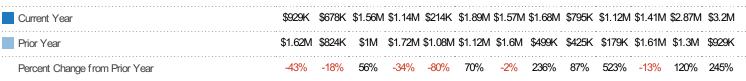

### New Pending Sales Volume

Percent Change from Prior Year

The sum of the sales price of residential properties with accepted offers that were added each month.

| Volume   |        |
|----------|--------|
| VOIGITIE | % Chg. |
| \$3.2M   | 244.9% |
| \$929K   | -42.6% |
| \$1.62M  | -20.4% |
|          | \$929K |