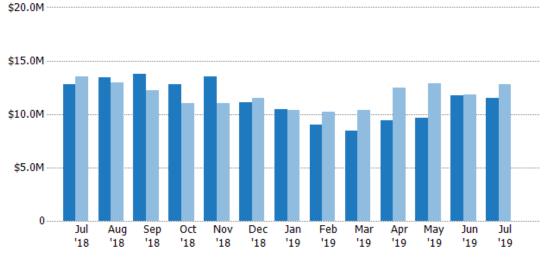

### **Active Listing Volume**

Percent Change from Prior Year

Current Year

Prior Year

The sum of the listing price of active residential listings at the end of each month.

| Month/<br>Year | Volume  | % Chg. |
|----------------|---------|--------|
| Jul '19        | \$11.5M | -10.2% |
| Jul '18        | \$12.8M | -5.4%  |
| Jul '17        | \$13.5M | -23.6% |