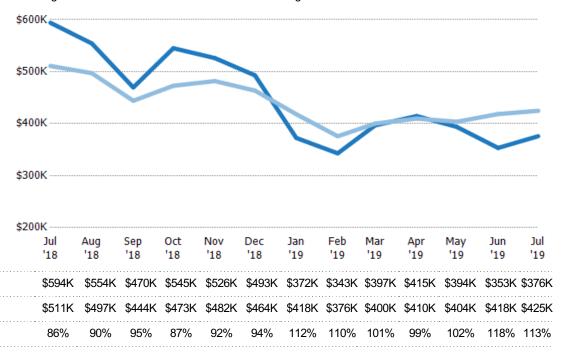

### **Average Sales Price**

Single Family Residence

Condo/Townhouse

The average sales price of the residential properties sold each month.

Filters Used

Current Year

Percent Change from Prior Year

Prior Year

Current Year

Prior Year