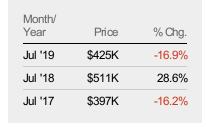

#### Median Sales Price

The median sales price of the residential properties sold each month.

| Month/<br>Year | Price  | % Chg. |
|----------------|--------|--------|
| Jul '19        | \$370K | -7.3%  |
| Jul '18        | \$399K | 9.3%   |
| Jul '17        | \$365K | 0%     |

Percent Change from Prior Year