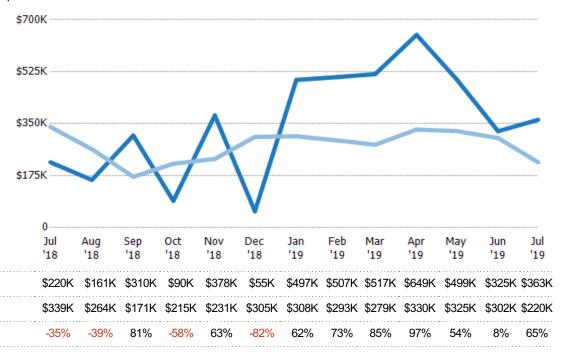

### **Average Sales Price**

Single Family Residence

Condo/Townhouse

The average sales price of the residential properties sold each month.

Filters Used

Current Year

Percent Change from Prior Year

Prior Year