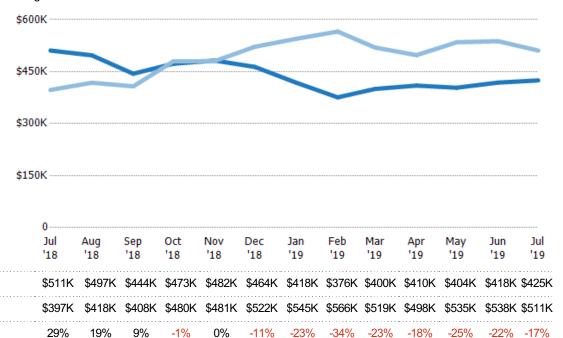

#### Median Sales Price

The median sales price of the residential properties sold each month.

| Month/<br>Year | Price  | % Chg. |
|----------------|--------|--------|
| Jul '19        | \$370K | -7.3%  |
| Jul '18        | \$399K | 9.3%   |
| Jul '17        | \$365K | 0%     |

Percent Change from Prior Year

|             | _          |            |        |            |            |            |        |        |            |        |            |            |            |
|-------------|------------|------------|--------|------------|------------|------------|--------|--------|------------|--------|------------|------------|------------|
| \$3         | 75K        |            |        |            |            | -          |        |        |            |        |            |            |            |
| \$2         | 50K        |            |        |            |            |            |        |        |            |        |            |            |            |
| <b>#1</b> 1 | DEN.       |            |        |            |            |            |        |        |            |        |            |            |            |
| \$1.        | 25K        |            |        |            |            |            |        |        |            |        |            |            |            |
|             | 0          |            |        |            |            |            |        |        |            |        |            |            |            |
|             | Jul<br>'18 | Aug<br>'18 |        | Oct<br>'18 | Nov<br>'18 | Dec<br>'18 |        |        | Mar<br>'19 |        | May<br>'19 | Jun<br>'19 | Jul<br>'19 |
|             | \$399K     | \$399K     | \$383K | \$389K     | \$394K     | \$386K     | \$380K | \$374K | \$378K     | \$378K | \$379K     | \$380K     | \$370K     |
|             | \$365K     | \$370K     | \$365K | \$380K     | \$380K     | \$382K     | \$427K | \$430K | \$405K     | \$399K | \$430K     | \$430K     | \$399K     |
|             | 9%         | 8%         | 5%     | 2%         | 4%         | 1%         | -11%   | -13%   | -7%        | -5%    | -12%       | -12%       | -7%        |
|             |            |            |        |            |            |            |        |        |            |        |            |            |            |