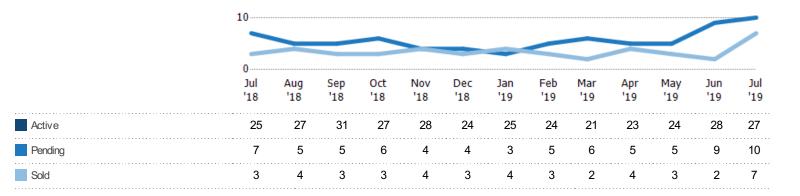

### Active/Pending/Sold Units

The number of residential properties that were Active, Pending and Sold each month.

Filters Used

Current Year

Prior Year