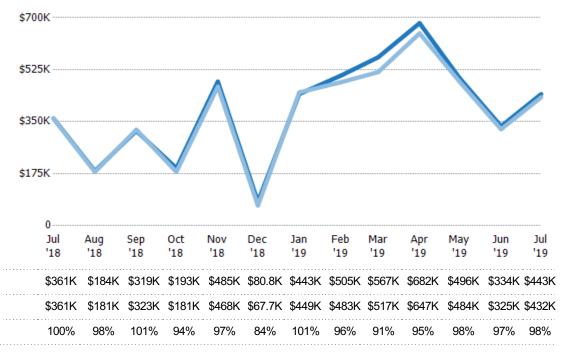

#### Median Sales Price

The median sales price of the residential properties sold each month.