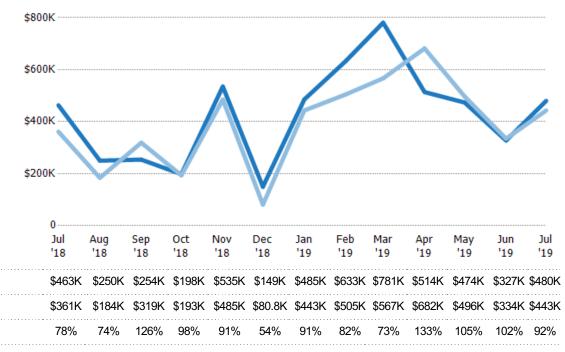

### **Average Sales Price**

Single Family Residence

Condo/Townhouse

The average sales price of the residential properties sold each month.

Filters Used

Current Year

Percent Change from Prior Year

Prior Year