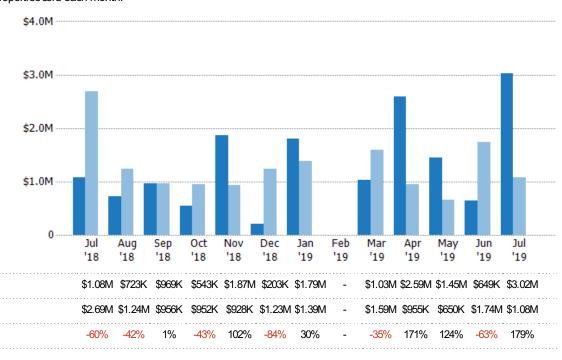

### New Pending Sales Volume

Percent Change from Prior Year

The sum of the sales price of residential properties with accepted offers that were added each month.

| Volume   |        |
|----------|--------|
| VOIGITIE | % Chg. |
| \$3.2M   | 244.9% |
| \$929K   | -42.6% |
| \$1.62M  | -20.4% |
|          | \$929K |