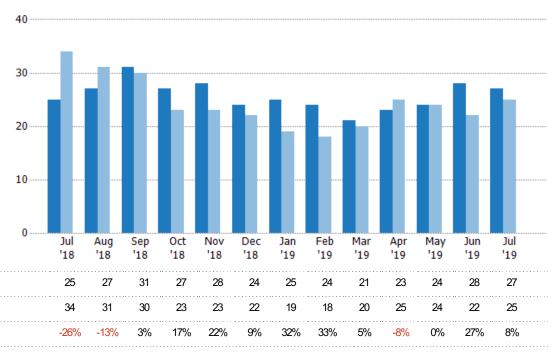

#### **Active Listings**

The number of active residential listings at the end of each month.