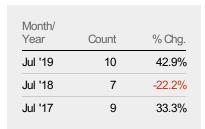

#### Median Days in RPR

The median number of days between when residential properties are first displayed as active listings in RPR and when accepted offers have been noted in RPR