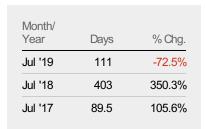

#### Median Days in RPR

The median number of days between when residential properties are first displayed as active listings in RPR and when accepted offers have been noted in RPR