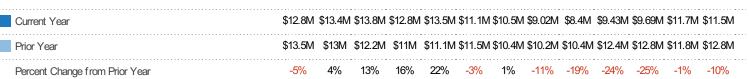

### **Active Listing Volume**

Percent Change from Prior Year

Current Year

Prior Year

The sum of the listing price of active residential listings at the end of each month.

| Month/<br>Year | Volume  | % Chg. |
|----------------|---------|--------|
| Jul '19        | \$11.5M | -10.2% |
| Jul '18        | \$12.8M | -5.4%  |
| Jul '17        | \$13.5M | -23.6% |