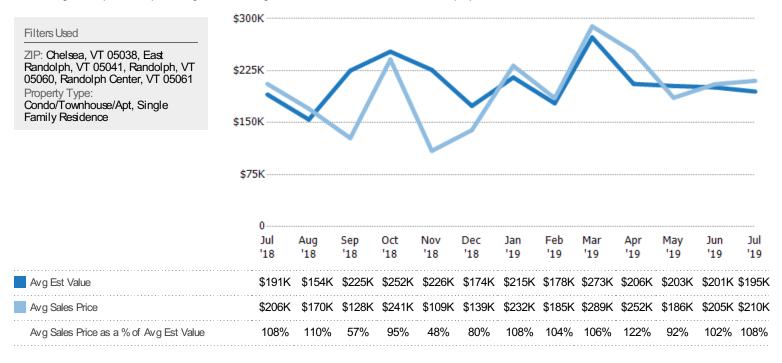

#### Average Sales Price vs Average Est Value

The average sales price as a percentage of the average AVM or RVM® valuation estimate for properties sold each month.