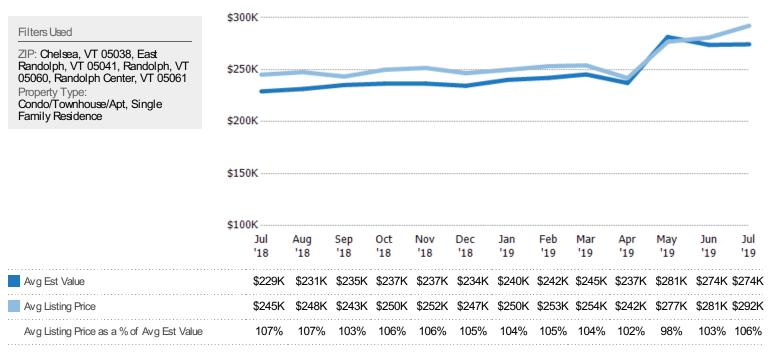

#### Average Listing Price vs Average Est Value

The average listing price as a percentage of the average AVM or RVM® valuation estimate for active listings each month.