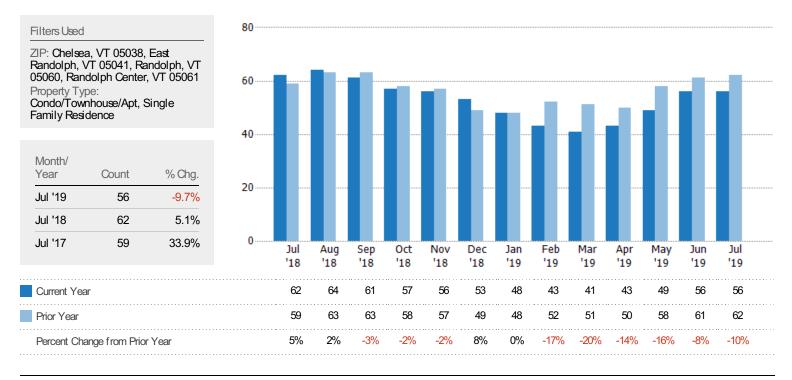

### Active Listings

The number of active residential listings at the end of each month.