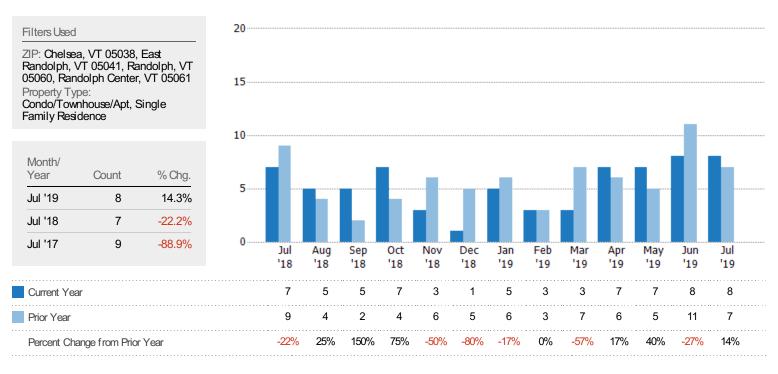

#### New Pending Sales

The number of residential properties with accepted offers that were added each month.