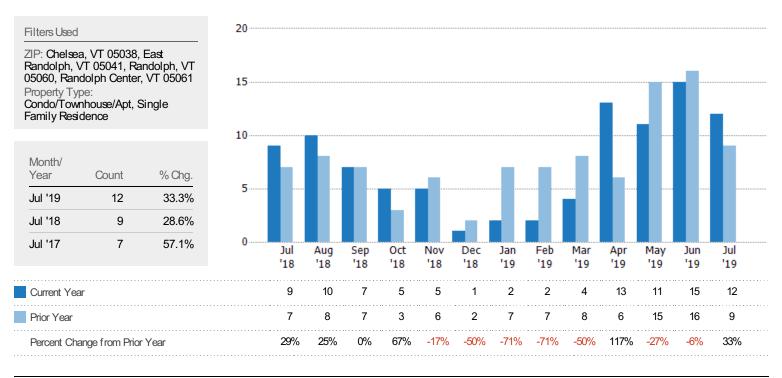

### New Listings

The number of new residential listings that were added each month.