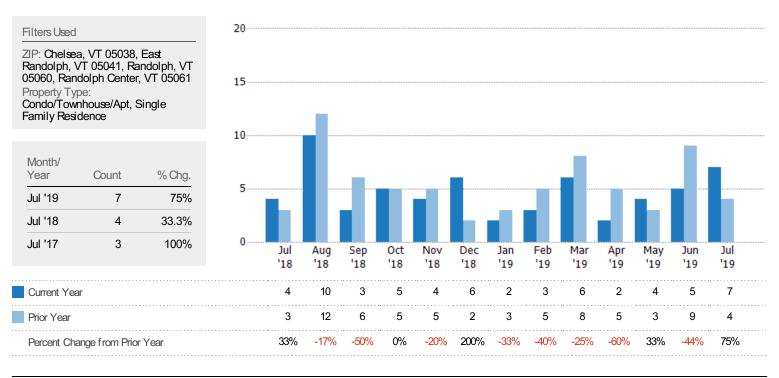

## Pending Sales

The number of residential properties with accepted offers that were available at the end each month.