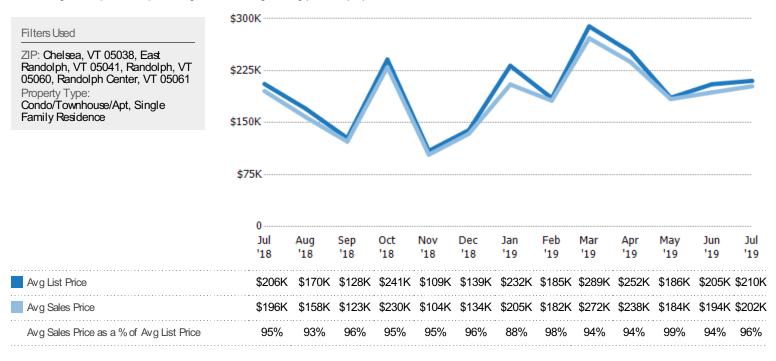

## Average Sales Price vs Average Listing Price

The average sales price as a percentage of the average listing price for properties sold each month.