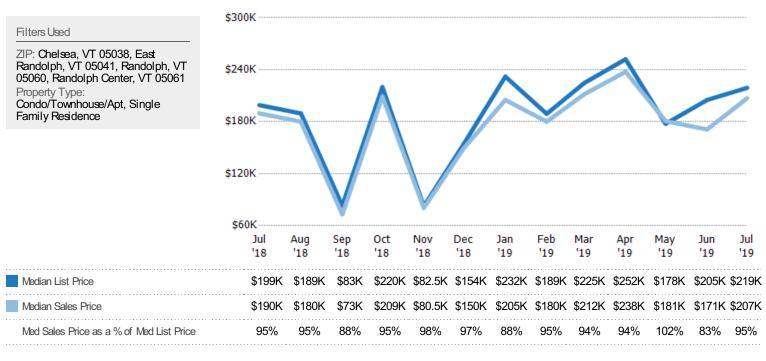

#### Median Sales Price vs Median Listing Price

The median sales price as a percentage of the median listing price for properties sold each month.