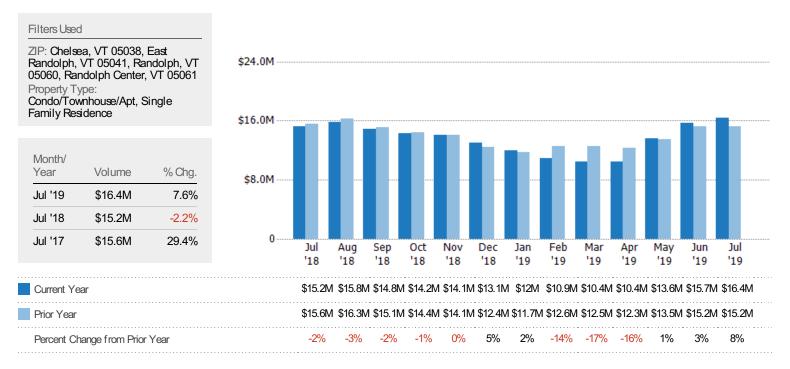

## Active Listing Volume

The sum of the listing price of active residential listings at the end of each month.