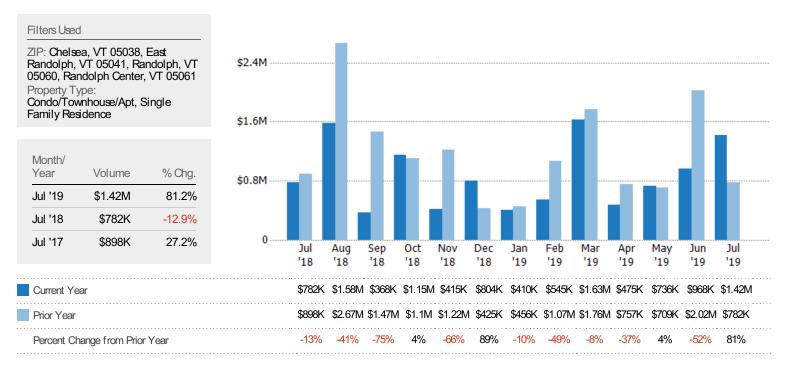

## Closed Sales Volume

The sum of the sales price of residential properties sold each month.