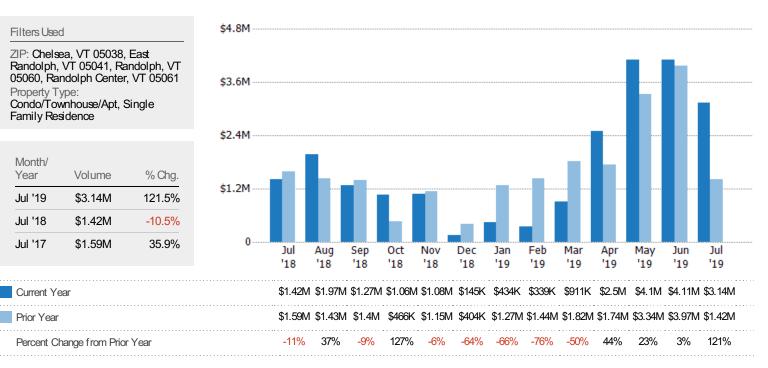

## New Listing Volume

The sum of the listing price of residential listings that were added each month.