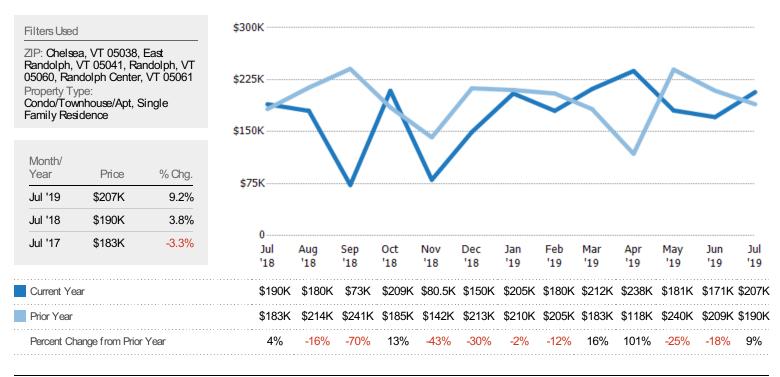

## Median Sales Price

The median sales price of the residential properties sold each month.