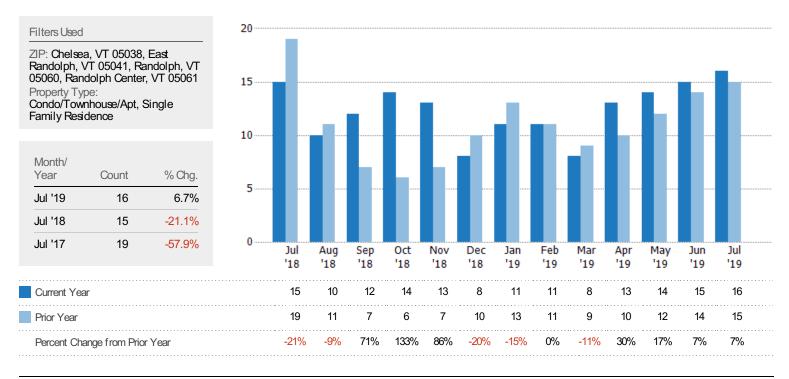

#### New Pending Sales

The number of residential properties with accepted offers that were added each month.