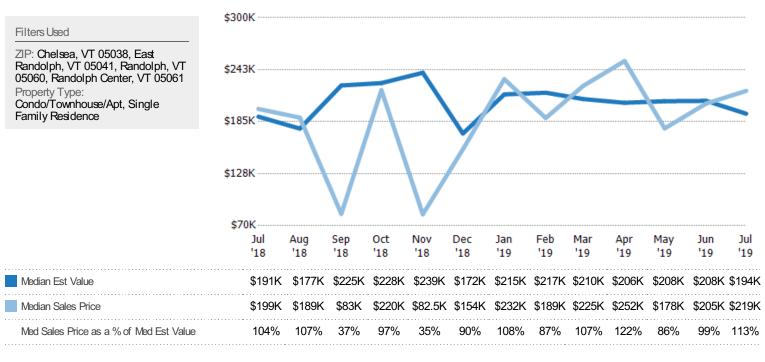

#### Median Sales Price vs Median Est Value

The median sales price as a percent of the median AVM or RVM® valuation estimate for properties sold each month.