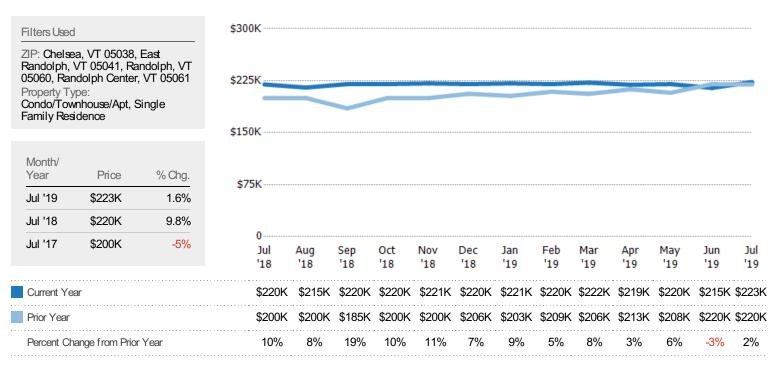

## Median Listing Price

The median listing price of active residential listings at the end of each month.