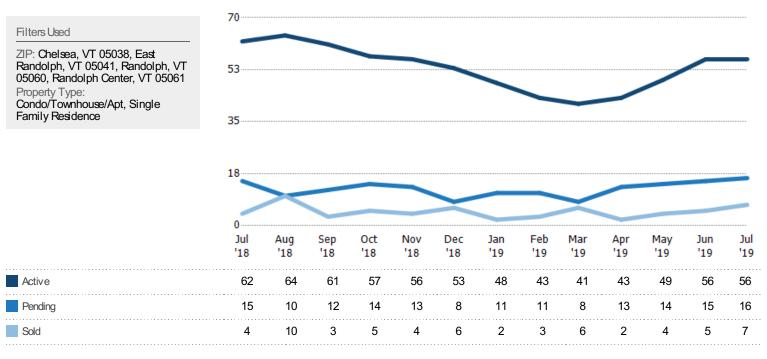

### Active Listings

The number of active residential listings at the end of each month.

## Active/Pending/Sold Units

The number of residential properties that were Active, Pending and Sold each month.

## Pending Sales

The number of residential properties with accepted offers that were available at the end each month.