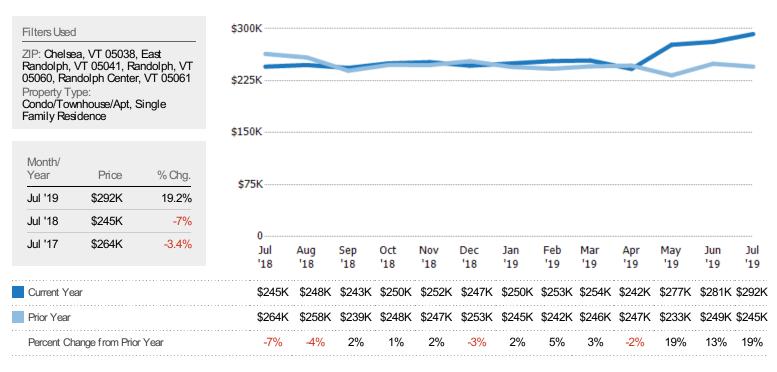

#### Average Listing Price

The average listing price of active residential listings at the end of each month.