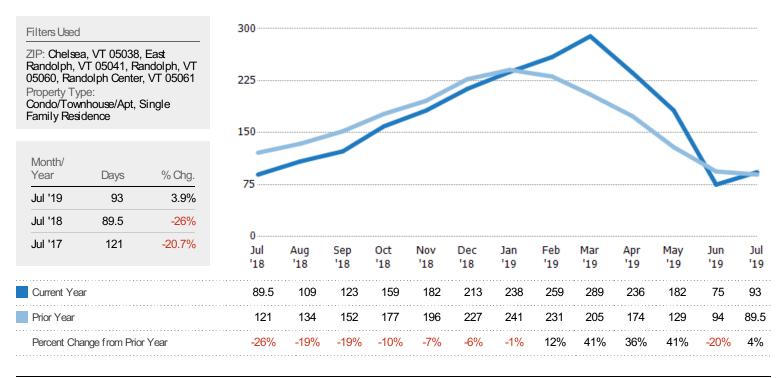

#### Median Days in RPR

The median number of days between when residential properties are first displayed as active listings in RPR and when accepted offers have been noted in RPR.