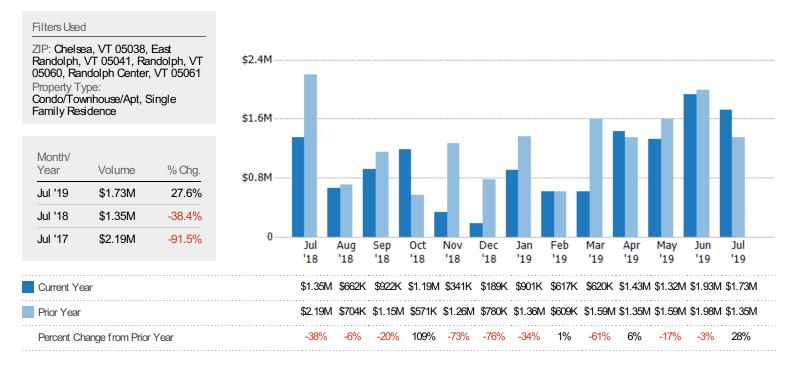

## New Pending Sales Volume

The sum of the sales price of residential properties with accepted offers that were added each month.