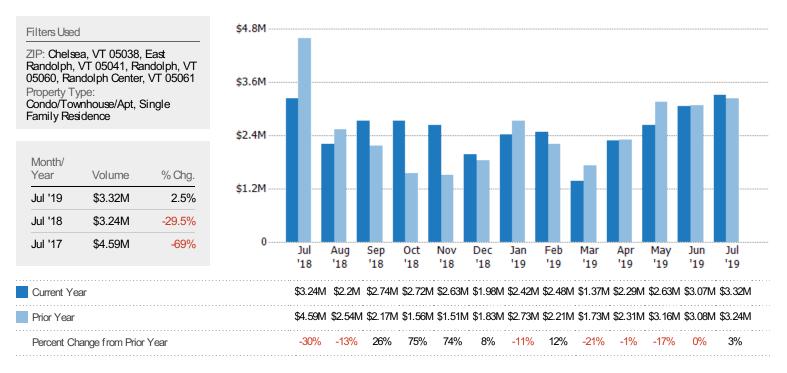

## Pending Sales Volume

The sum of the sales price of residential properties with accepted offers that were available at the end of each month.