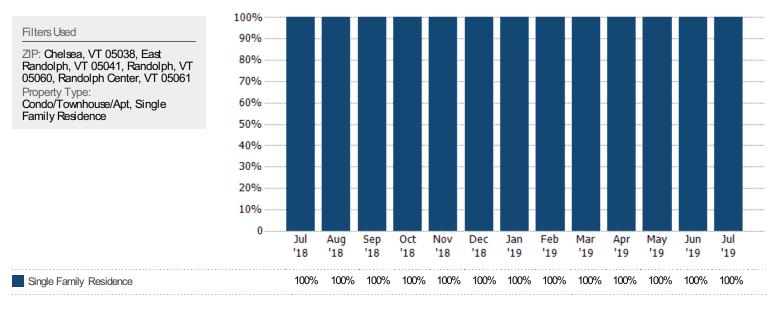

#### Closed Sales by Property Type

The percentage of residential properties sold each month by property type.