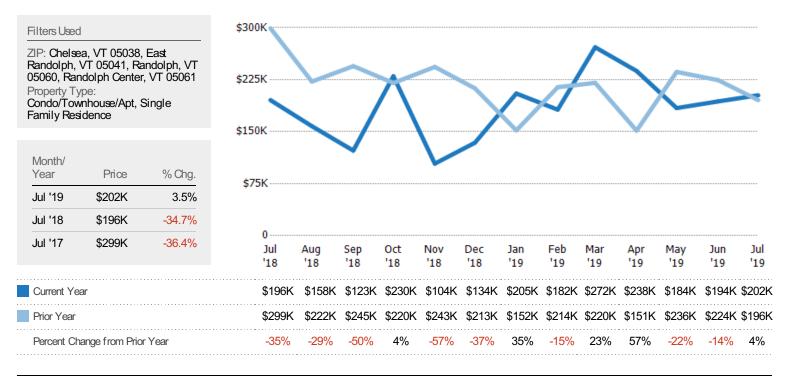

#### Average Sales Price

The average sales price of the residential properties sold each month.