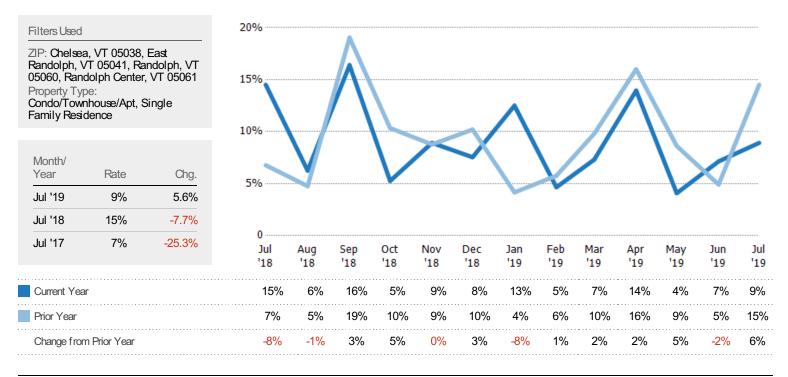

219K \$220K \$215K |





#### Median Days in RPR

The median number of days between when residential properties are first displayed as active listings in RPR and when accepted offers have been noted in RPR.



#### Months of Inventory

The number of months it would take to exhaust active listings at the current sales rate.



ZIP: Chelsea, VT 05038, East Randolph, VT 05041, Randolph, VT 05060, Randolph Center, VT 05061 Property Type: Condo/Townhouse/Apt, Single Family Residence

| Month/<br>Year | Months | % Chg. |
|----------------|--------|--------|
| Jul '19        | 11.2   | 62.6%  |
| Jul '18        | 6.89   | -53.3% |
| Jul '17        | 14.8   | 33.9%  |

Percent Change from Prior Year



Current Year

Prior Year





## Absorption Rate

The percentage of inventory sold per month.



## Active/Pending/Sold Units

The number of residential properties that were Active, Pending and Sold each month.







#### New Pending Sales

The number of residential properties with accepted offers that were added each month.



## New Pending Sales Volume

The sum of the sales price of residential properties with accepted offers that were added each month.







## Pending Sales

The number of residential properties with accepted offers that were available at the end each month.



## Pending Sales Volume

The sum of the sales price of residential properties with accepted offers that were available at the end of each month.







#### Closed Sales

The total number of residential properties sold each month.



## Closed Sales Volume

The sum of the sales price of residential prop