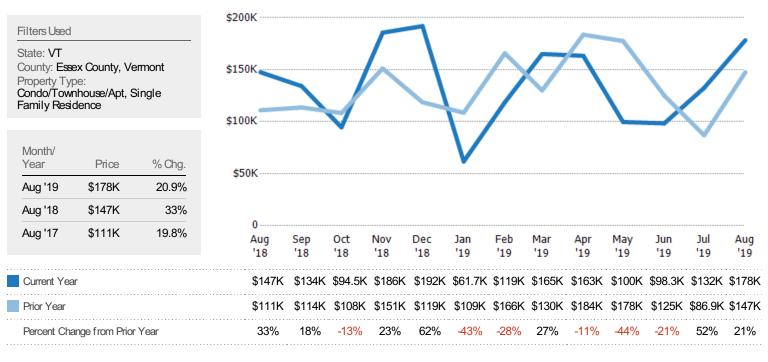

### Average Sales Price

The average sales price of the residential properties sold each month.