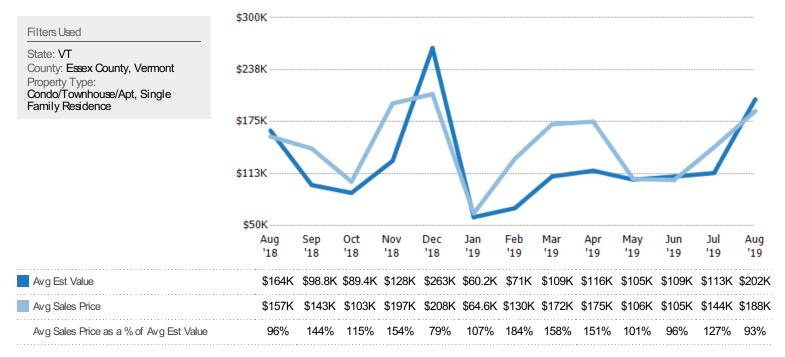

#### Average Sales Price vs Average Est Value

The average sales price as a percentage of the average AVM or RVM® valuation estimate for properties sold each month.