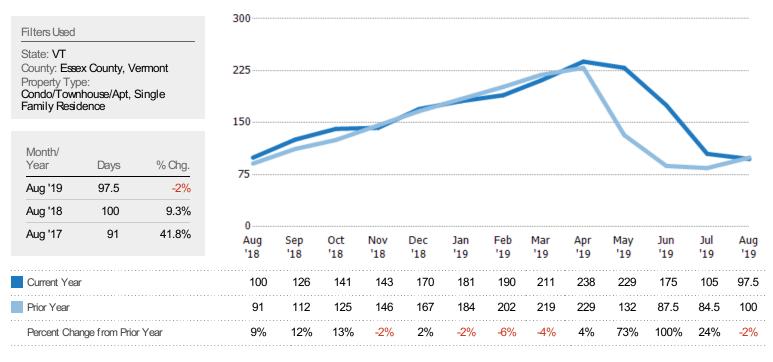

### Median Days in RPR

The median number of days between when residential properties are first displayed as active listings in RPR and when accepted offers have been noted in RPR.