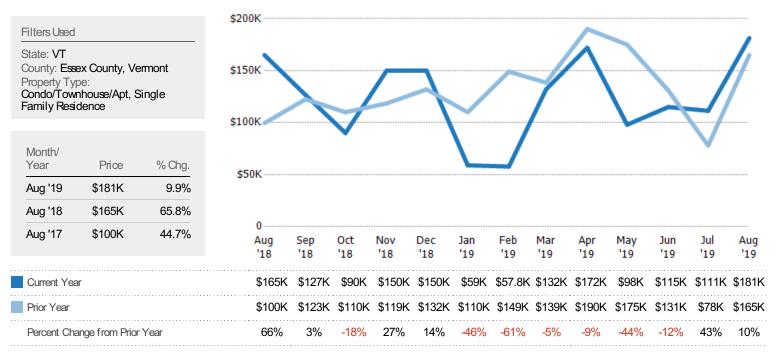

### Median Sales Price

The median sales price of the residential properties sold each month.