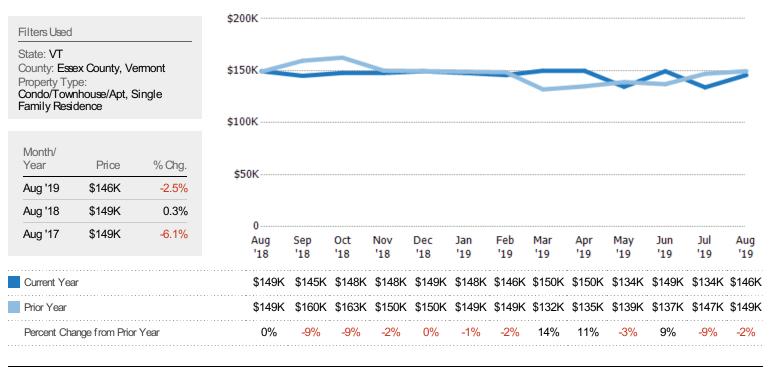

### Median Listing Price

The median listing price of active residential listings at the end of each month.