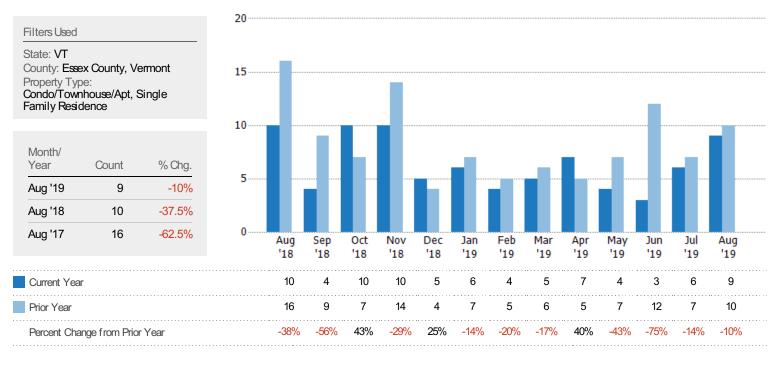

## Active/Pending/Sold Units

The number of residential properties that were Active, Pending and Sold each month.