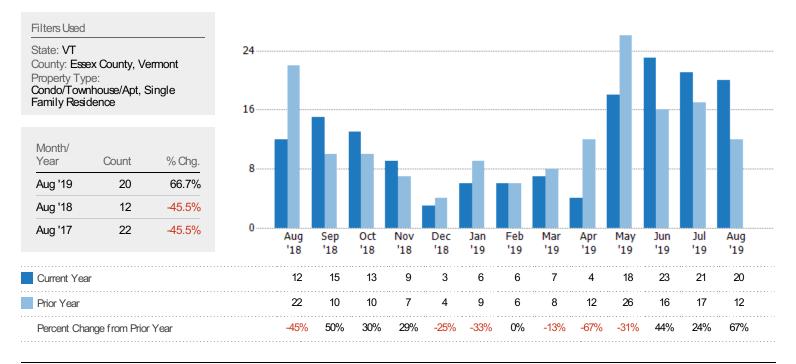

### New Listings

The number of new residential listings that were added each month.