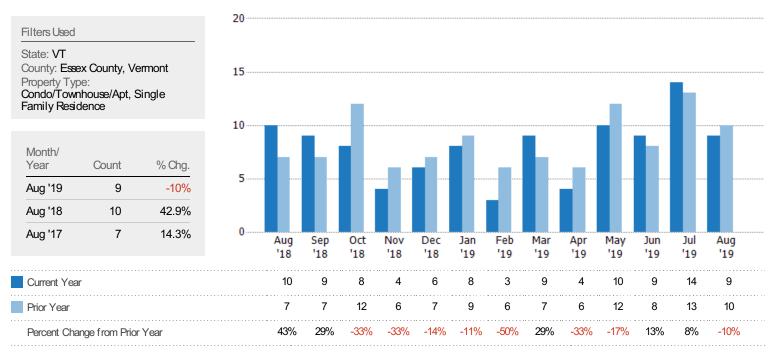

| 122%       | 117%       | 120%       | 120%       | 118%       | 115%       | 115%       | 115%       | 116%       | 107%       | 113%       | 102%       | 111%       |





### Median Days in RPR

The median number of days between when residential properties are first displayed as active listings in RPR and when accepted offers have been noted in RPR.



## Months of Inventory

The number of months it would take to exhaust active listings at the current sales rate.





### Absorption Rate

The percentage of inventory sold per month.



## Active/Pending/Sold Units

The number of residential properties that were Active, Pending and Sold each month.







#### New Pending Sales

The number of residential properties with accepted offers that were added each month.



### New Pending Sales Volume

The sum of the sales price of residential properties with accepted offers that were added each month.





# Pending Sales

The number of residential properties with accepted offers that were available at the end each month.



## Pending Sales Volume

The sum of the sales price of residential properties with accepted offers that were available at the end of each month.





### Closed Sales

The total number of residential properties sold each month.



# **Closed Sales Volume**

The sum of the sales price of residential properties sold each month.







#### Closed Sales by Property Type

The percentage of residential properties sold each month by property type.



### Average Sales Price

The average sales price of the residential properties sold each mo