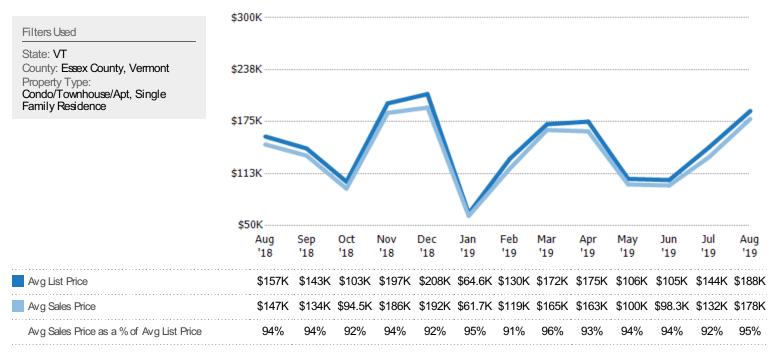

### Average Sales Price vs Average Listing Price

The average sales price as a percentage of the average listing price for properties sold each month.