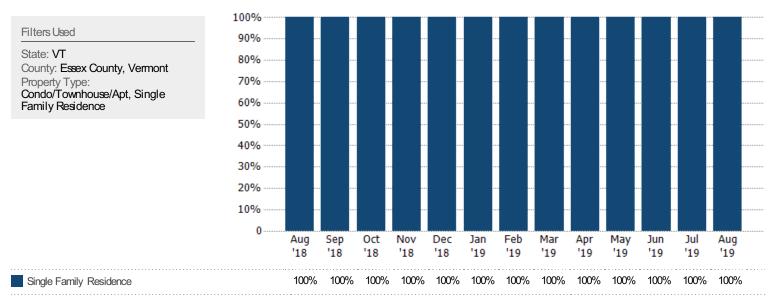

#### Closed Sales by Property Type

The percentage of residential properties sold each month by property type.