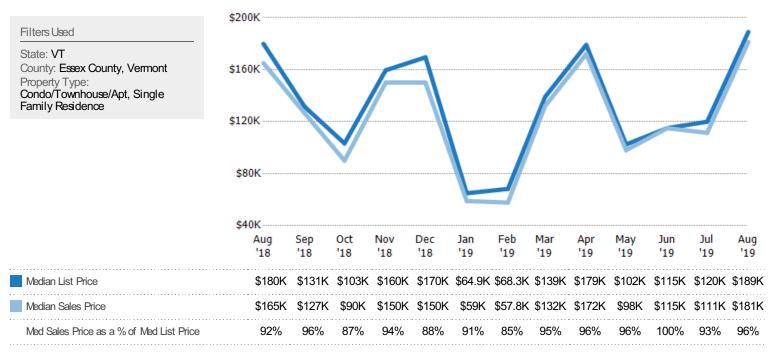

#### Median Sales Price vs Median Listing Price

The median sales price as a percentage of the median listing price for properties sold each month.