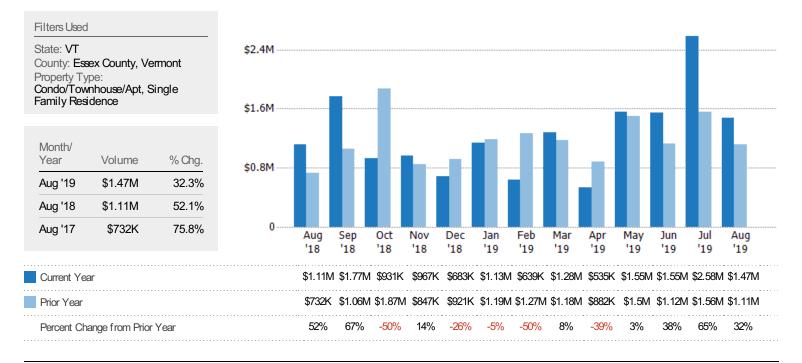

# **Closed Sales Volume**

The sum of the sales price of residential properties sold each month.