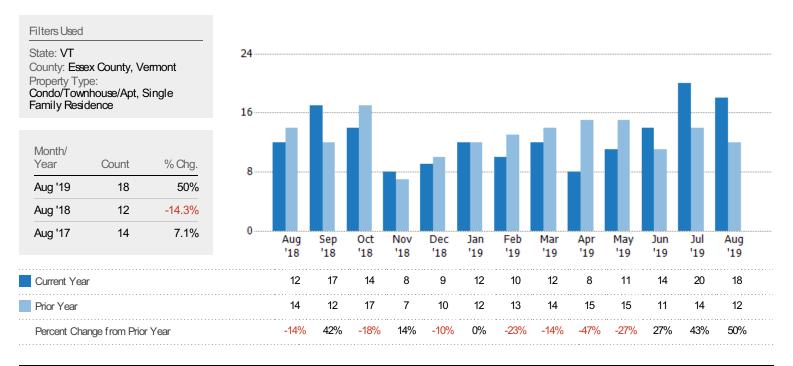

# Pending Sales

The number of residential properties with accepted offers that were available at the end each month.