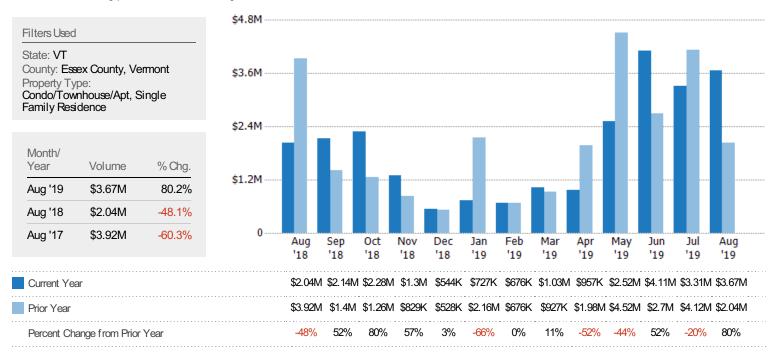

#### New Listing Volume

The sum of the listing price of residential listings that were added each month.