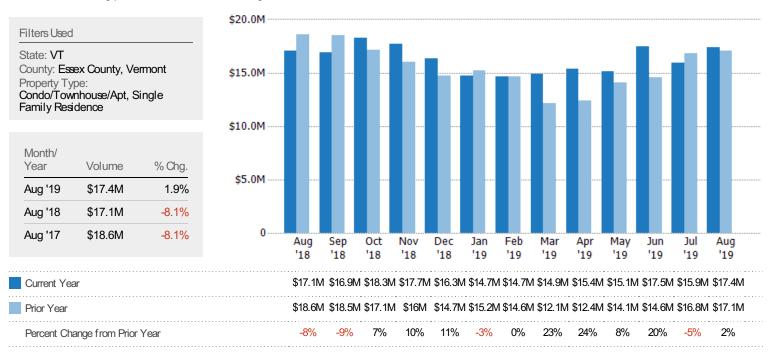

## Active Listing Volume

The sum of the listing price of active residential listings at the end of each month.

仓