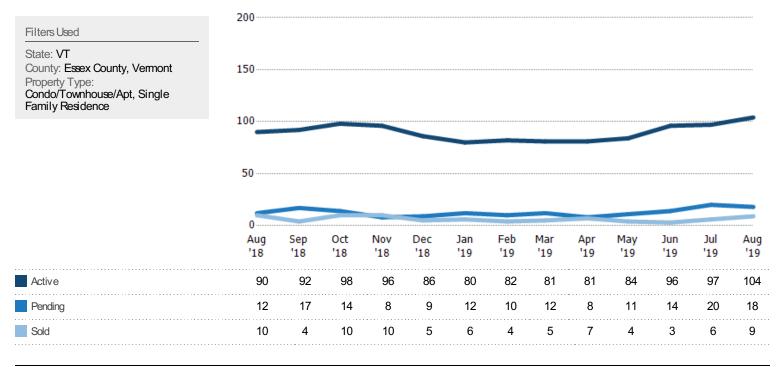

### Active Listings

The number of active residential listings at the end of each month.

## Active/Pending/Sold Units

The number of residential properties that were Active, Pending and Sold each month.