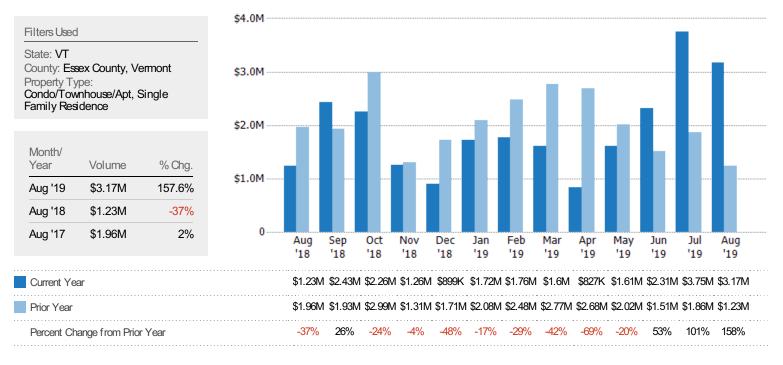

## Pending Sales Volume

The sum of the sales price of residential properties with accepted offers that were available at the end of each month.