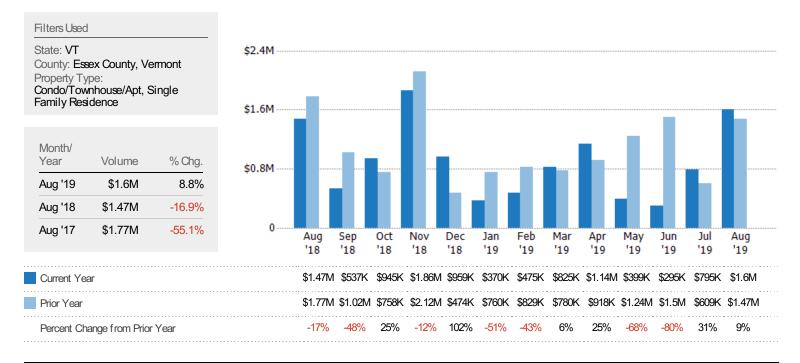

# **Closed Sales Volume**

The sum of the sales price of residential properties sold each month.