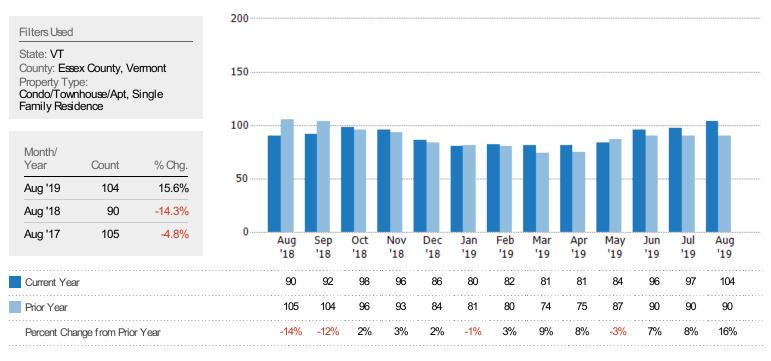

### Active Listings

The number of active residential listings at the end of each month.