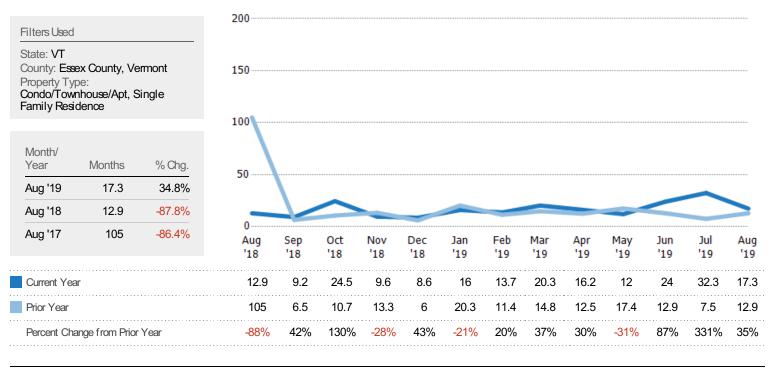

## Months of Inventory

The number of months it would take to exhaust active listings at the current sales rate.