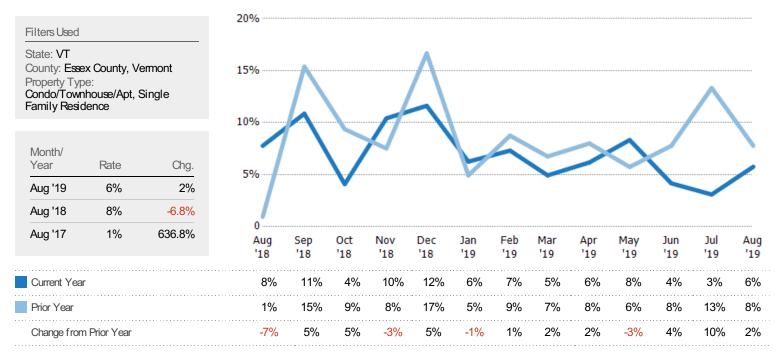

| \$145K     | \$148K     | \$148K     | \$149K     | \$148K     | \$146K     | \$150K     | \$150K     | \$134K     | \$149K     | \$134K     | \$146K     |
| Med Listing Price as a % of Med Est Value                                                   | 122%       | 117%       | 120%       | 120%       | 118%       | 115%       | 115%       | 115%       | 116%       | 107%       | 113%       | 102%       | 111%       |





### Median Days in RPR

The median number of days between when residential properties are first displayed as active listings in RPR and when accepted offers have been noted in RPR.



## Months of Inventory

The number of months it would take to exhaust active listings at the current sales rate.





### Absorption Rate

The percentage of inventory sold per month.



## Active/Pending/Sold Units

The number of residential properties that were Active, Pending and Sold each month.







#### New Pending Sales

The number of residential properties with accepted offers that were added each month.



### New Pending Sales Volume

The sum of the sales price of residential properties with accepted offers that were added each month.





# Pending Sales

The number of residential properties with accepted offers that were available at the end each month.



## Pending Sales Volume

The sum of the sales price of residential properties with accepted offers that were available at the end of each month.





### Closed Sales

The total number of residential properties sold each month.



# **Closed Sales Volume**

The sum of the sales price of residential proper