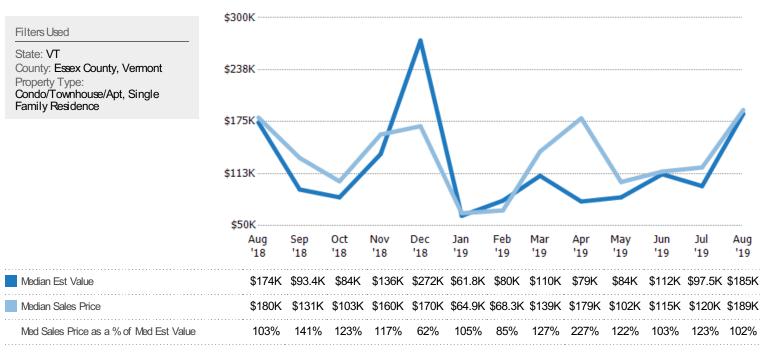

#### Median Sales Price vs Median Est Value

The median sales price as a percent of the median AVM or RVM® valuation estimate for properties sold each month.