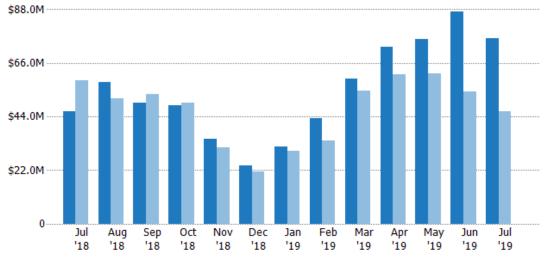

#### Pending Sales Volume

Percent Change from Prior Year

Current Year

Prior Year

The sum of the sales price of residential properties with accepted offers that were available at the end of each month.

| Month/<br>Year | Volume  | % Chg. |
|----------------|---------|--------|
| Jul '19        | \$138M  | 57.8%  |
| Jul '18        | \$87.7M | -6.1%  |
| Jul '17        | \$93.4M | 2.9%   |