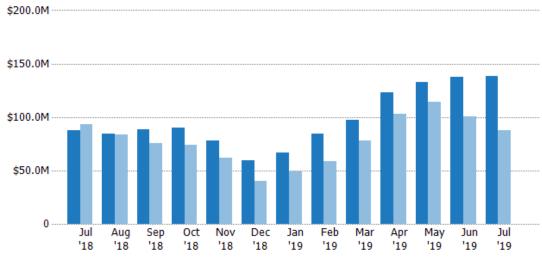

### New Pending Sales Volume

Percent Change from Prior Year

The sum of the sales price of residential properties with accepted offers that were added each month.

| 64.4%     |
|-----------|
| 0 1. 1 70 |
| -21.5%    |
| -14.6%    |
|           |