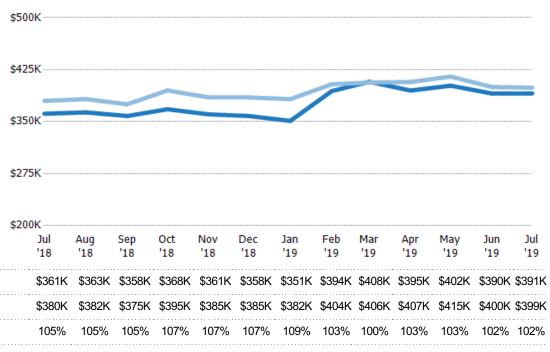

#### **Median Sales Price**

The median sales price of the residential properties sold each month.

| Filters Used                                                                                                         |  |
|----------------------------------------------------------------------------------------------------------------------|--|
| State: VT<br>County: Chittenden County, Vermont<br>Property Type:<br>Condo/Townhouse/Apt, Single<br>Family Residence |  |

| Price  | % Chg. |
|--------|--------|
| \$350K | 14.6%  |
| \$305K | 2.6%   |
| \$297K | -4.2%  |
|        | \$305K |

Percent Change from Prior Year

Current Year

Prior Year

#### Median Sales Price vs Median Listing Price

The median sales price as a percentage of the median listing price for properties sold each month.