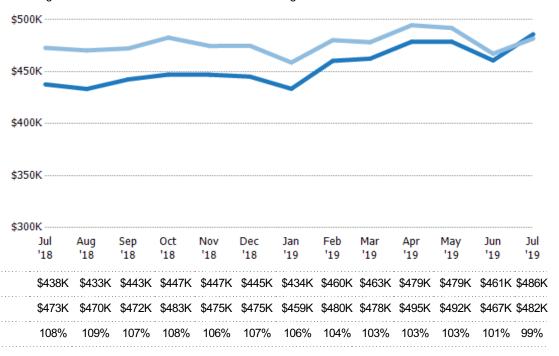

#### **Average Listing Price**

The average listing price of active residential listings at the end of each month.

| Filters Used                                                                                                         |
|----------------------------------------------------------------------------------------------------------------------|
| State: VT<br>County: Chittenden County, Vermont<br>Property Type:<br>Condo/Townhouse/Apt, Single<br>Family Residence |

| Price  | % Chg.           |
|--------|------------------|
| \$482K | 1.9%             |
| \$473K | 9.6%             |
| \$431K | -2.8%            |
|        | \$482K<br>\$473K |

| \$37 | 5K         |                  |        |            |        |            |            |        |            |            |            |            |            |
|------|------------|------------------|--------|------------|--------|------------|------------|--------|------------|------------|------------|------------|------------|
| \$25 | 0K         |                  |        |            |        |            |            |        |            |            |            |            |            |
| \$12 | 5K         |                  |        |            |        |            |            |        |            |            |            |            |            |
|      | 0          |                  |        |            |        |            |            |        |            |            |            |            |            |
|      | Jul<br>'18 | Aug<br>'18       |        | Oct<br>'18 |        | Dec<br>'18 | Jan<br>'19 |        | Mar<br>'19 | Apr<br>'19 | May<br>'19 | Jun<br>'19 | Jul<br>'19 |
|      |            |                  |        |            |        |            |            |        |            |            |            |            |            |
|      | \$473K     | \$470K           | \$472K | \$483K     | \$475K | \$475K     | \$459K     | \$480K | \$478K     | \$495K     | \$492K     | \$467K     | \$482K     |
|      |            | \$470K<br>\$437K |        |            |        |            |            |        |            |            |            |            |            |

### **Median Listing Price**

Percent Change from Prior Year

Current Year
Prior Year

The median listing price of active residential listings at the end of each month.

\$500K

| Filters Used                                                                                                         |
|----------------------------------------------------------------------------------------------------------------------|
| State: VT<br>County: Chittenden County, Vermont<br>Property Type:<br>Condo/Townhouse/Apt, Single<br>Family Residence |