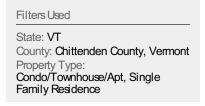

#### **New Pending Sales**

The number of residential properties with accepted offers that were added each month.

| Count | % Chg.     |
|-------|------------|
| 196   | 35.2%      |
| 145   | -12.7%     |
| 166   | -9.6%      |
|       | 196<br>145 |

### New Pending Sales Volume

Percent Change from Prior Year

The sum of the sales price of residential properties with accepted offers that were added each month.

| 64.4%     |
|-----------|
| 0 1. 1 70 |
| -21.5%    |
| -14.6%    |
|           |