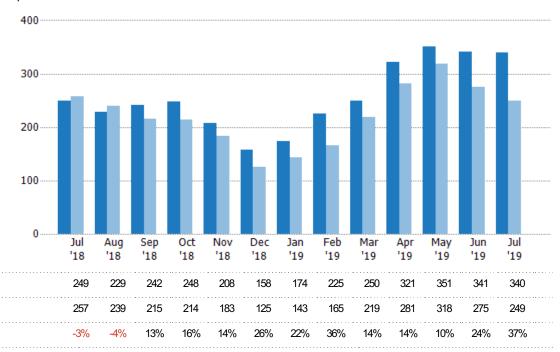

#### **Pending Sales**

The number of residential properties with accepted offers that were available at the end each month.

#### Pending Sales Volume

Percent Change from Prior Year

Current Year

Prior Year

The sum of the sales price of residential properties with accepted offers that were available at the end of each month.

| Month/<br>Year | Volume  | % Chg. |
|----------------|---------|--------|
| Jul '19        | \$138M  | 57.8%  |
| Jul '18        | \$87.7M | -6.1%  |
| Jul '17        | \$93.4M | 2.9%   |