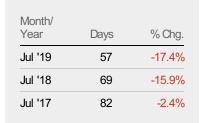

#### Median Days in RPR

The median number of days between when residential properties are first displayed as active listings in RPR and when accepted offers have been noted in RPR.