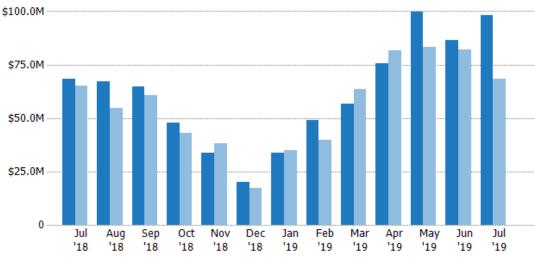

#### **New Listing Volume**

Percent Change from Prior Year

Current Year

Prior Year

The sum of the listing price of residential listings that were added each month.

| Volume  | % Chg.           |
|---------|------------------|
| \$98M   | 43.3%            |
| \$68.4M | 5.1%             |
| \$65.1M | 4.5%             |
|         | \$98M<br>\$68.4M |