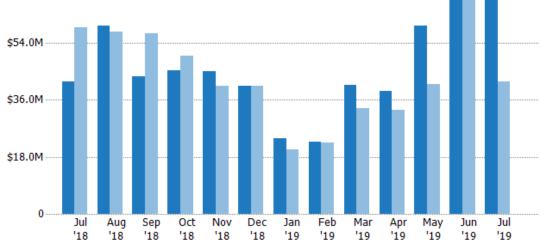

#### Pending Sales Volume

Percent Change from Prior Year

Current Year

Prior Year

The sum of the sales price of residential properties with accepted offers that were available at the end of each month.

| Month/<br>Year | Volume  | % Chg. |
|----------------|---------|--------|
| Jul '19        | \$138M  | 57.8%  |
| Jul '18        | \$87.7M | -6.1%  |
| Jul '17        | \$93.4M | 2.9%   |

### New Pending Sales Volume

Percent Change from Prior Year

The sum of the sales price of residential properties with accepted offers that were added each month.

| 64.4%     |
|-----------|
| 0 1. 1 70 |
| -21.5%    |
| -14.6%    |
|           |