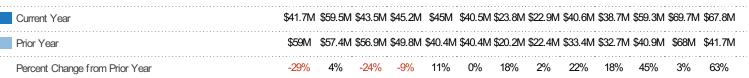

#### **Closed Sales Volume**

Percent Change from Prior Year

Current Year

Prior Year

The sum of the sales price of residential properties sold each month.

| Month/<br>Year | Volume  | % Chg. |
|----------------|---------|--------|
| Jul '19        | \$67.8M | 62.7%  |
| Jul '18        | \$41.7M | -29.3% |
| Jul '17        | \$59M   | -16.2% |

#### **Closed Sales**

The total number of residential properties sold each month.

State: VT
County: Chittenden County, Vermont
Property Type:
Condo/Townhouse/Apt, Single
Family Residence

| Month/<br>Year | Count | % Chg. |
|----------------|-------|--------|
| Jul '19        | 181   | 46%    |
| Jul '18        | 124   | -32.6% |
| Jul '17        | 184   | -17.9% |

#### Pending Sales Volume

Percent Change from Prior Year

Current Year

Prior Year

The sum of the sales price of residential properties with accepted offers that were available at the end of each month.

| Month/<br>Year | Volume  | % Chg. |
|----------------|---------|--------|
| Jul '19        | \$138M  | 57.8%  |
| Jul '18        | \$87.7M | -6.1%  |
| Jul '17        | \$93.4M | 2.9%   |

### New Pending Sales Volume

Percent Change from Prior Year

The sum of the sales price of residential properties with accepted offers that were added each month.

| 64.4%     |
|-----------|
| 0 1. 1 70 |
| -21.5%    |
| -14.6%    |
|           |