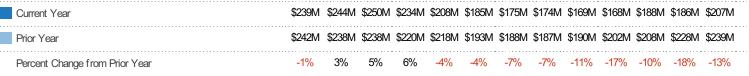

#### **Active Listing Volume**

Percent Change from Prior Year

Current Year

Prior Year

The sum of the listing price of active residential listings at the end of each month.

| Volume | % Chg.           |
|--------|------------------|
| \$207M | -13.4%           |
| \$239M | -1.1%            |
| \$242M | 6.1%             |
|        | \$207M<br>\$239M |