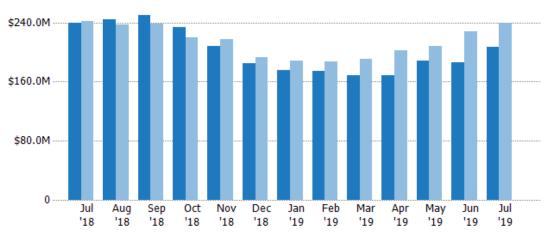

#### **Active Listing Volume**

Percent Change from Prior Year

Current Year

Prior Year

The sum of the listing price of active residential listings at the end of each month.

| Volume | % Chg.           |
|--------|------------------|
| \$207M | -13.4%           |
| \$239M | -1.1%            |
| \$242M | 6.1%             |
|        | \$207M<br>\$239M |