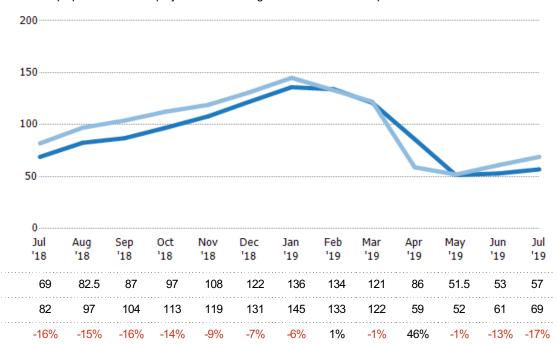

#### Median Days in RPR

The median number of days between when residential properties are first displayed as active listings in RPR and when accepted offers have been noted in RPR.