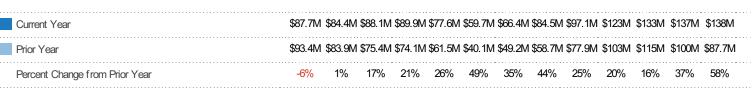

#### Pending Sales Volume

Percent Change from Prior Year

Current Year

Prior Year

The sum of the sales price of residential properties with accepted offers that were available at the end of each month.

| Month/<br>Year | Volume  | % Chg. |
|----------------|---------|--------|
| Jul '19        | \$138M  | 57.8%  |
| Jul '18        | \$87.7M | -6.1%  |
| Jul '17        | \$93.4M | 2.9%   |