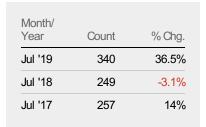

#### **Pending Sales**

The number of residential properties with accepted offers that were available at the end each month.