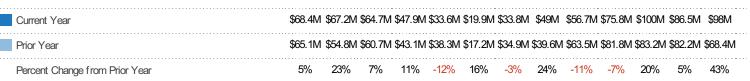

#### **New Listing Volume**

Percent Change from Prior Year

Current Year

Prior Year

The sum of the listing price of residential listings that were added each month.

| Volume  | % Chg.           |
|---------|------------------|
| \$98M   | 43.3%            |
| \$68.4M | 5.1%             |
| \$65.1M | 4.5%             |
|         | \$98M<br>\$68.4M |