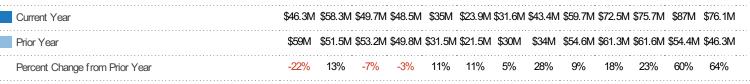

#### Pending Sales Volume

Percent Change from Prior Year

Current Year

Prior Year

The sum of the sales price of residential properties with accepted offers that were available at the end of each month.

| Month/<br>Year | Volume  | % Chg. |
|----------------|---------|--------|
| Jul '19        | \$138M  | 57.8%  |
| Jul '18        | \$87.7M | -6.1%  |
| Jul '17        | \$93.4M | 2.9%   |