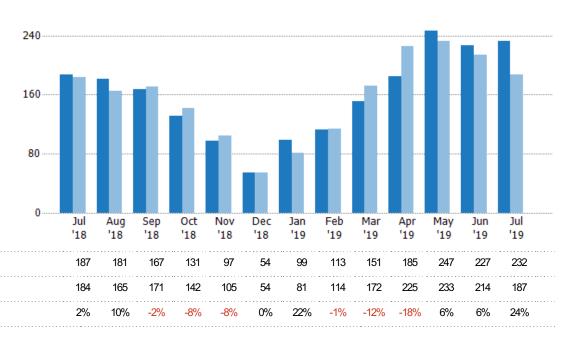

#### **New Listings**

The number of new residential listings that were added each month.

| Month/<br>Year | Count | % Chg. |
|----------------|-------|--------|
| Jul '19        | 232   | 24.1%  |
| Jul '18        | 187   | 1.6%   |
| Jul '17        | 184   | 10.9%  |

#### **New Listing Volume**

Percent Change from Prior Year

Current Year

Prior Year

The sum of the listing price of residential listings that were added each month.

| Volume  | % Chg.           |
|---------|------------------|
| \$98M   | 43.3%            |
| \$68.4M | 5.1%             |
| \$65.1M | 4.5%             |
|         | \$98M<br>\$68.4M |