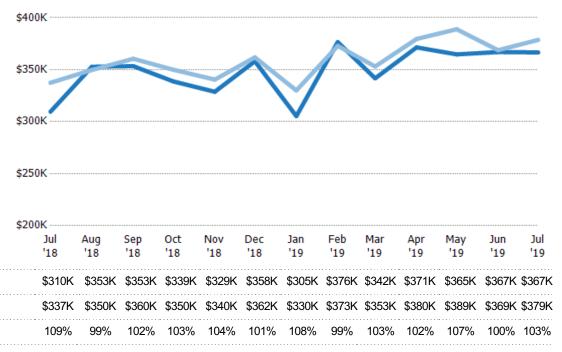

#### Average Sales Price vs Average Listing Price

The average sales price as a percentage of the average listing price for properties sold each month.

State: VT
County: Chittenden County, Vermont
Property Type:
Condo/Townhouse/Apt, Single
Family Residence

Avg Sales Price as a  $\%\,\text{of}\,$  Avg List Price

Avg List Price

Avg Sales Price

Median List Price

Median Sales Price