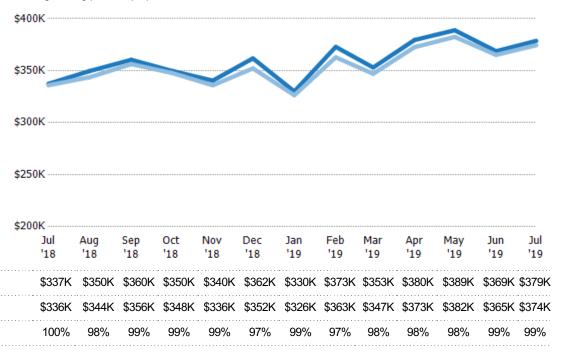

#### **Average Sales Price**

Single Family Residence

Condo/Townhouse

The average sales price of the residential properties sold each month.

Filters Used State: VT County: Chittenden County, Vermont Property Type: Condo/Townhouse/Apt, Single Family Residence

| Month/<br>Year | Price  | % Chg. |
|----------------|--------|--------|
| Jul '19        | \$374K | 11.4%  |
| Jul '18        | \$336K | 4.8%   |
| Jul '17        | \$320K | 2.2%   |

Percent Change from Prior Year

| \$40 | 0K         |            |        |            |            |            |            |            |            |        |            |            |            |
|------|------------|------------|--------|------------|------------|------------|------------|------------|------------|--------|------------|------------|------------|
| \$30 | 0K         |            |        |            |            |            |            |            |            |        |            |            |            |
| \$20 | 0K         |            |        |            |            |            |            |            |            |        |            |            |            |
| \$10 | 0K         |            |        |            |            |            |            |            |            |        |            |            |            |
|      | 0          |            |        |            |            |            |            |            |            |        |            |            |            |
|      | Jul<br>'18 | Aug<br>'18 |        | Oct<br>'18 | Nov<br>'18 | Dec<br>'18 | Jan<br>'19 | Feb<br>'19 | Mar<br>'19 |        | May<br>'19 | Jun<br>'19 | Jul<br>'19 |
|      | \$336K     | \$344K     | \$356K | \$348K     | \$336K     | \$352K     | \$326K     | \$363K     | \$347K     | \$373K | \$382K     | \$365K     | \$374K     |
|      | \$320K     | \$332K     | \$349K | \$332K     | \$311K     | \$323K     | \$289K     | \$302K     | \$327K     | \$324K | \$327K     | \$352K     | \$336K     |
|      | 5%         | 4%         | 2%     | 5%         | 8%         | 9%         | 13%        | 20%        | 6%         | 15%    | 17%        | 4%         | 11%        |

Current Year Prior Year