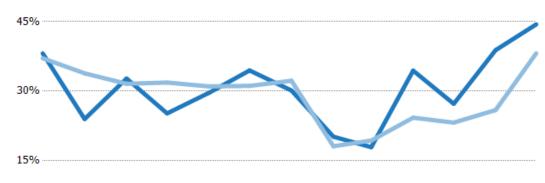

#### **Absorption Rate**

The percentage of inventory sold per month.

State: VT
County: Chittenden County, Vermont
Property Type:
Condo/Townhouse/Apt, Single
Family Residence

Current Year
Prior Year

Change from Prior Year

| Jul<br>'18 | Aug<br>'18 | Sep<br>'18 |     | Nov<br>'18 | Dec<br>'18 | Jan<br>'19 | Feb<br>'19 | Mar<br>'19 | Apr<br>'19 | May<br>'19 | Jun<br>'19 | Jul<br>'19 |  |
|------------|------------|------------|-----|------------|------------|------------|------------|------------|------------|------------|------------|------------|--|
| <br>38%    | 24%        | 33%        | 25% | 30%        | 34%        | 30%        | 20%        | 18%        | 34%        | 27%        | 39%        | 44%        |  |
| <br>37%    | 34%        | 32%        | 32% | 31%        | 31%        | 32%        | 18%        | 19%        | 24%        | 23%        | 26%        | 38%        |  |
| <br>10/    | 100/       | 10/        | 70/ | 10/        | 20/        | 20/        | 20/        | 10/        | 100/       | 40/        | 120/       | 60/        |  |