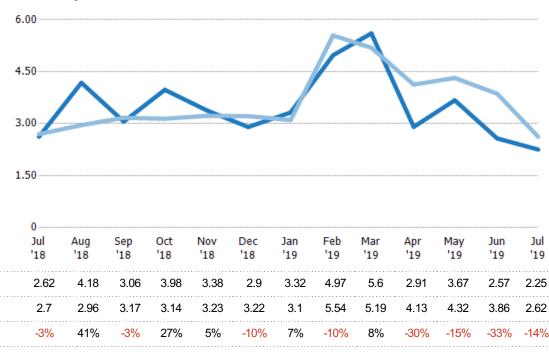

### Months of Inventory

Percent Change from Prior Year

Current Year

Prior Year

The number of months it would take to exhaust active listings at the current sales rate.

Filters Used State: VT County: Chittenden County, Vermont Property Type: Condo/Townhouse/Apt, Single Family Residence

| Months | % Chg. |
|--------|--------|
| 2.25   | -14.1% |
| 2.62   | -2.8%  |
| 2.7    | 17.6%  |
|        | 2.25   |

Percent Change from Prior Year

Current Year

Prior Year