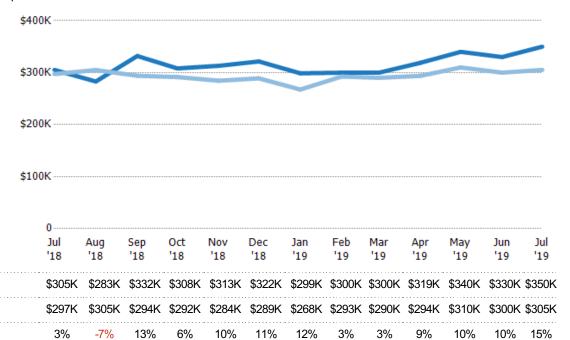

#### **Average Sales Price**

Single Family Residence

Condo/Townhouse

The average sales price of the residential properties sold each month.

Filters Used State: VT County: Chittenden County, Vermont Property Type: Condo/Townhouse/Apt, Single Family Residence

| \$40 | 0K         |            |        |            |            |            |            |            |            |        |            |            |            |
|------|------------|------------|--------|------------|------------|------------|------------|------------|------------|--------|------------|------------|------------|
| \$30 | 0K         |            |        |            |            |            |            |            |            |        |            |            |            |
| \$20 | 0K         |            |        |            |            |            |            |            |            |        |            |            |            |
| \$10 | 0K         |            |        |            |            |            |            |            |            |        |            |            |            |
|      | 0          |            |        |            |            |            |            |            |            |        |            |            |            |
|      | Jul<br>'18 | Aug<br>'18 |        | Oct<br>'18 | Nov<br>'18 | Dec<br>'18 | Jan<br>'19 | Feb<br>'19 | Mar<br>'19 |        | May<br>'19 | Jun<br>'19 | Jul<br>'19 |
|      | \$336K     | \$344K     | \$356K | \$348K     | \$336K     | \$352K     | \$326K     | \$363K     | \$347K     | \$373K | \$382K     | \$365K     | \$374K     |
|      | \$320K     | \$332K     | \$349K | \$332K     | \$311K     | \$323K     | \$289K     | \$302K     | \$327K     | \$324K | \$327K     | \$352K     | \$336K     |
|      | 5%         | 4%         | 2%     | 5%         | 8%         | 9%         | 13%        | 20%        | 6%         | 15%    | 17%        | 4%         | 11%        |