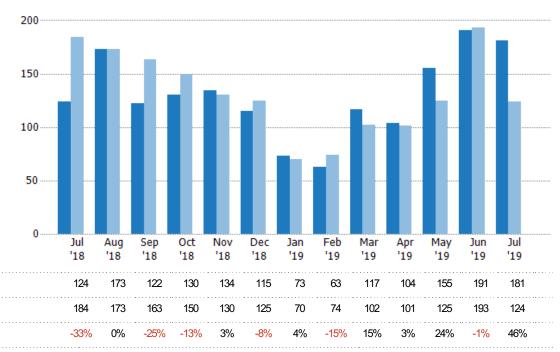

#### **Closed Sales**

The total number of residential properties sold each month.

State: VT
County: Chittenden County, Vermont
Property Type:
Condo/Townhouse/Apt, Single
Family Residence

| Month/<br>Year | Count | % Chg. |
|----------------|-------|--------|
| Jul '19        | 181   | 46%    |
| Jul '18        | 124   | -32.6% |
| Jul '17        | 184   | -17.9% |

#### **Closed Sales Volume**

Percent Change from Prior Year

Current Year

Prior Year

The sum of the sales price of residential properties sold each month.

| Month/<br>Year | Volume  | % Chg. |
|----------------|---------|--------|
| Jul '19        | \$67.8M | 62.7%  |
| Jul '18        | \$41.7M | -29.3% |
| Jul '17        | \$59M   | -16.2% |