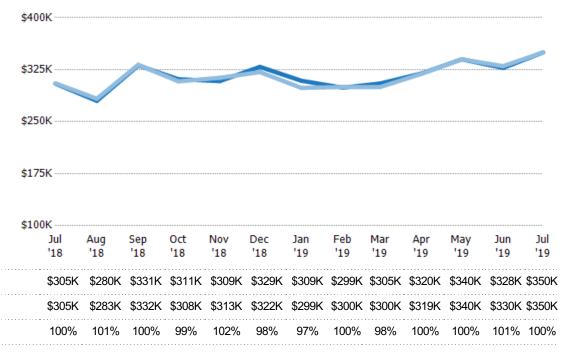

#### **Median Sales Price**

The median sales price of the residential properties sold each month.

| Filters Used                                                                                                         |  |
|----------------------------------------------------------------------------------------------------------------------|--|
| State: VT<br>County: Chittenden County, Vermont<br>Property Type:<br>Condo/Townhouse/Apt, Single<br>Family Residence |  |

| Price  | % Chg. |
|--------|--------|
| \$350K | 14.6%  |
| \$305K | 2.6%   |
| \$297K | -4.2%  |
|        | \$305K |

Percent Change from Prior Year

Current Year

Prior Year