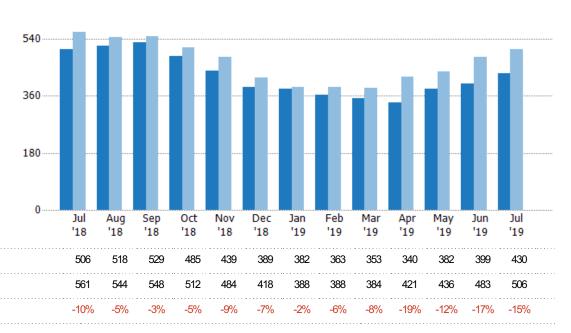

#### **Active Listings**

The number of active residential listings at the end of each month.

| Month/<br>Year | Count | % Chg. |
|----------------|-------|--------|
| Jul '19        | 430   | -15%   |
| Jul '18        | 506   | -9.8%  |
| Jul '17        | 561   | 9.1%   |