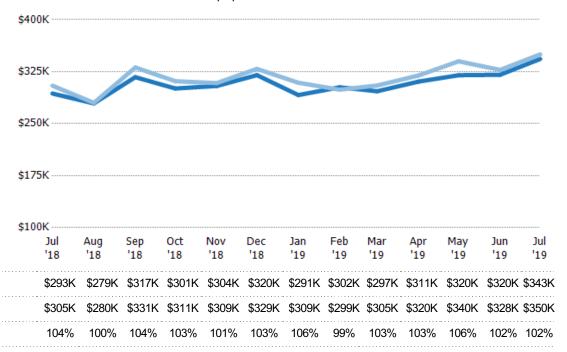

#### **Median Sales Price**

The median sales price of the residential properties sold each month.

| Filters Used                                                                                                         |  |
|----------------------------------------------------------------------------------------------------------------------|--|
| State: VT<br>County: Chittenden County, Vermont<br>Property Type:<br>Condo/Townhouse/Apt, Single<br>Family Residence |  |

| Price  | % Chg. |
|--------|--------|
| \$350K | 14.6%  |
| \$305K | 2.6%   |
| \$297K | -4.2%  |
|        | \$305K |

Percent Change from Prior Year

Current Year

Prior Year