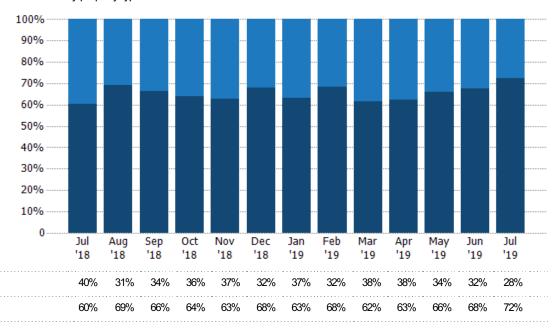

#### Closed Sales by Property Type

The percentage of residential properties sold each month by property type.

Filters Used State: VT County: Chittenden County, Vermont Property Type: Condo/Townhouse/Apt, Single Family Residence