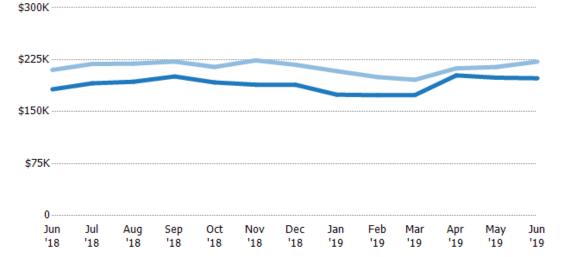

### **Average Listing Price**

The average listing price of active residential listings at the end of each month.

| ZIP: Saint Johnsbury, VT 05819,<br>Danville, VT 05828, West Danville,<br>VT 05873 | Filters Used                                                                                    |
|-----------------------------------------------------------------------------------|-------------------------------------------------------------------------------------------------|
| Condo/Townhouse/Apt, Single<br>Family Residence                                   | Danville, VT 05828, West Danville,<br>VT 05873<br>Property Type:<br>Condo/Townhouse/Apt, Single |

| Month/<br>Year | Price  | % Chg. |
|----------------|--------|--------|
| Jun '19        | \$222K | 5.7%   |
| Jun '18        | \$210K | 9.2%   |
| Jun '17        | \$192K | -11.4% |

| \$225K          |            |            |            |            |            |            |            |            |            |            |            |            |
|-----------------|------------|------------|------------|------------|------------|------------|------------|------------|------------|------------|------------|------------|
| \$150K          |            |            |            |            |            |            |            |            |            |            |            |            |
|                 |            |            |            |            |            |            |            |            |            |            |            |            |
| \$75K           |            |            |            |            |            |            |            |            |            |            |            |            |
| 0               | Jul<br>'18 | Aug        |            | 0ct        | Nov        | Dec        |            | Feb        |            | Apr        |            |            |
| 0<br>Jun<br>'18 | Jul        | Aug<br>'18 | Sep<br>'18 | Oct<br>'18 | Nov<br>'18 | Dec<br>'18 | Jan<br>'19 | Feb<br>'19 | Mar<br>'19 | Apr<br>'19 | May<br>'19 | Jun<br>'19 |