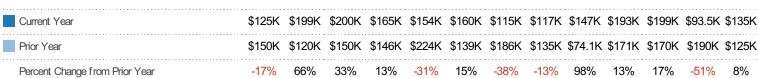

#### **Average Sales Price**

Single Family Residence

The average sales price of the residential properties sold each month.

| Month/<br>Year | Price  | % Chg. |
|----------------|--------|--------|
| Jun '19        | \$145K | 13.3%  |
| Jun '18        | \$128K | -18%   |
| Jun '17        | \$156K | 3.6%   |

| Current Year                   | \$128K | \$178K | \$244K | \$188K | \$154K | \$196K | \$200K | \$111K | \$114K | \$216K | \$184K | \$128K | \$145K |
|--------------------------------|--------|--------|--------|--------|--------|--------|--------|--------|--------|--------|--------|--------|--------|
| Prior Year                     | \$156K | \$126K | \$138K | \$156K | \$228K | \$204K | \$165K | \$178K | \$115K | \$171K | \$176K | \$155K | \$128K |
| Percent Change from Prior Year | -18%   | 41%    | 77%    | 21%    | -33%   | -4%    | 21%    | -37%   | -1%    | 26%    | 5%     | -17%   | 13%    |