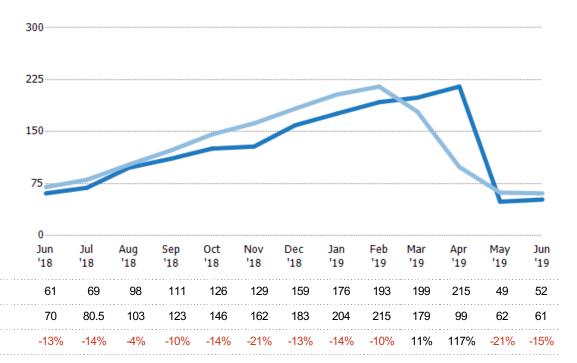

#### **New Listings**

The number of new residential listings that were added each month.

Filters Used ZIP: Saint Johnsbury, VT 05819, Danville, VT 05828, West Danville, VT 05873 Property Type: Condo/Townhouse/Apt, Single Family Residence

### **New Listing Volume**

Percent Change from Prior Year

The sum of the listing price of residential listings that were added each month.

Filters Used

Current Year

Prior Year

ZIP: Saint Johnsbury, VT 05819, Danville, VT 05828, West Danville, VT 05873

Property Type: Condo/Townhouse/Apt, Single Family Residence

| Month/<br>Year | Volume  | % Chg. |
|----------------|---------|--------|
| Jun '19        | \$4.13M | -34.2% |
| Jun '18        | \$6.27M | 17.2%  |
| Jun '17        | \$5.35M | -51.9% |