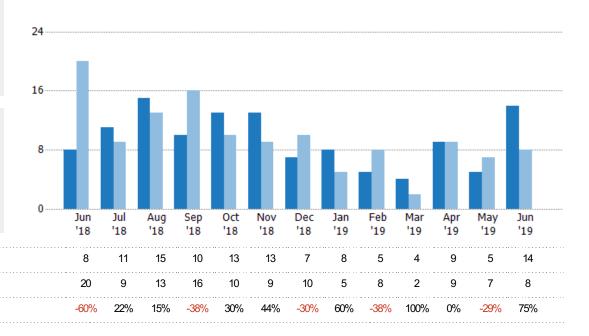

### **New Pending Sales**

The number of residential properties with accepted offers that were added each month.

ZIP: Saint Johnsbury, VT 05819, Danville, VT 05828, West Danville, VT 05873 Property Type: Condo/Townhouse/Apt, Single Family Residence

| Month/<br>Year | Count | % Chg. |
|----------------|-------|--------|
| Jun '19        | 18    | 0%     |
| Jun '18        | 18    | 5.9%   |
| Jun '17        | 17    | -64.7% |

Current Year

Prior Year

### New Pending Sales Volume

Percent Change from Prior Year

The sum of the sales price of residential properties with accepted offers that were added each month.

| Month/  |         |        |
|---------|---------|--------|
| Year    | Volume  | % Chg. |
| Jun '19 | \$2.74M | -17.5% |
| Jun '18 | \$3.32M | 20%    |
| Jun '17 | \$2.76M | -67.2% |
|         |         |        |