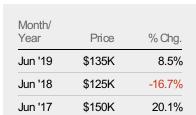

#### **Average Sales Price**

Single Family Residence

The average sales price of the residential properties sold each month.

| Month/<br>Year | Price  | % Chg. |
|----------------|--------|--------|
| Jun '19        | \$145K | 13.3%  |
| Jun '18        | \$128K | -18%   |
| Jun '17        | \$156K | 3.6%   |