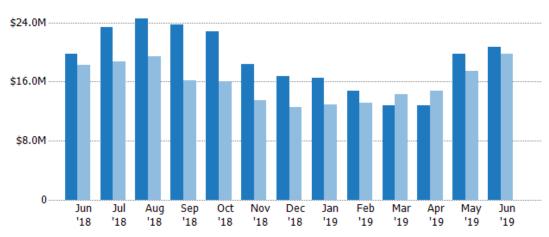

### **New Listing Volume**

Percent Change from Prior Year

The sum of the listing price of residential listings that were added each month.

Filters Used

Current Year

Prior Year

ZIP: Saint Johnsbury, VT 05819, Danville, VT 05828, West Danville, VT 05873

Property Type: Condo/Townhouse/Apt, Single Family Residence

| Month/<br>Year | Volume  | % Chg. |
|----------------|---------|--------|
| Jun '19        | \$4.13M | -34.2% |
| Jun '18        | \$6.27M | 17.2%  |
| Jun '17        | \$5.35M | -51.9% |