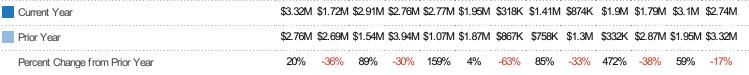

### New Pending Sales Volume

Percent Change from Prior Year

The sum of the sales price of residential properties with accepted offers that were added each month.

| Month/  |         |        |
|---------|---------|--------|
| Year    | Volume  | % Chg. |
| Jun '19 | \$2.74M | -17.5% |
| Jun '18 | \$3.32M | 20%    |
| Jun '17 | \$2.76M | -67.2% |
|         |         |        |