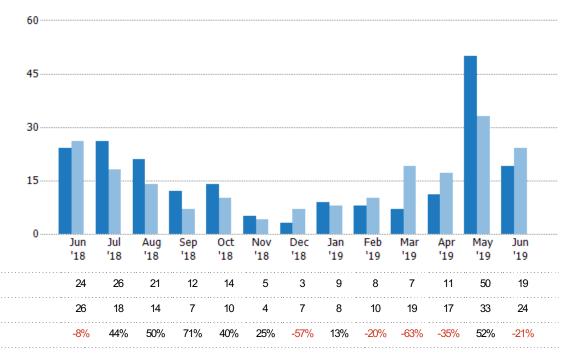

### **New Listing Volume**

Percent Change from Prior Year

The sum of the listing price of residential listings that were added each month.

Filters Used

Current Year

Prior Year

ZIP: Saint Johnsbury, VT 05819, Danville, VT 05828, West Danville, VT 05873

Property Type: Condo/Townhouse/Apt, Single Family Residence

| Month/<br>Year | Volume  | % Chg. |
|----------------|---------|--------|
| Jun '19        | \$4.13M | -34.2% |
| Jun '18        | \$6.27M | 17.2%  |
| Jun '17        | \$5.35M | -51.9% |