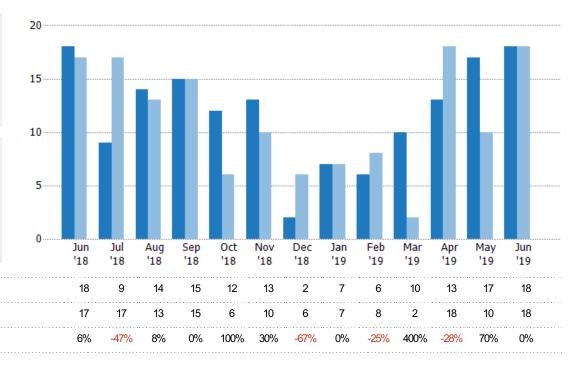

### **New Pending Sales**

The number of residential properties with accepted offers that were added each month.

ZIP: Saint Johnsbury, VT 05819, Danville, VT 05828, West Danville, VT 05873 Property Type: Condo/Townhouse/Apt, Single Family Residence

| Month/<br>Year | Count | % Chg. |
|----------------|-------|--------|
| Jun '19        | 18    | 0%     |
| Jun '18        | 18    | 5.9%   |
| Jun '17        | 17    | -64.7% |

Current Year

Prior Year