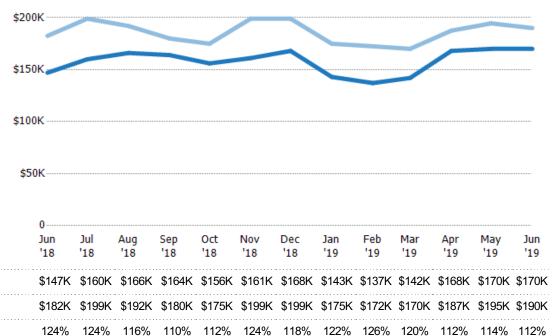

### Average Sales Price vs Average Listing Price

The average sales price as a percentage of the average listing price for properties sold each month.

Filters Used ZIP: Saint Johnsbury, VT 05819, Danville, VT 05828, West Danville, VT 05873 Property Type: Condo/Townhouse/Apt, Single Family Residence

Avg Sales Price as a % of Avg List Price

Avg List Price Avg Sales Price Median List Price

Median Sales Price