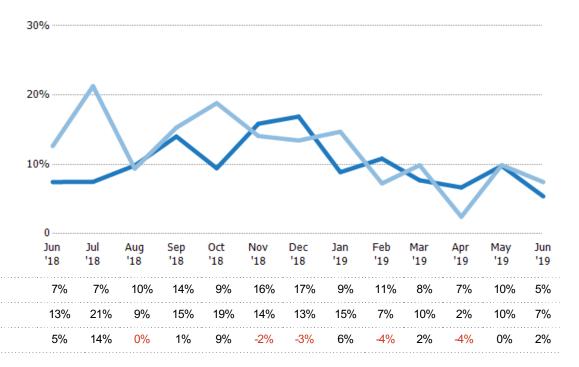

### Median Listing Price

Percent Change from Prior Year

Current Year
Prior Year

The median listing price of active residential listings at the end of each month.

| Filters Used                                                                      |
|-----------------------------------------------------------------------------------|
| ZIP: Saint Johnsbury, VT 05819,<br>Danville, VT 05828, West Danville,<br>VT 05873 |
| Property Type:<br>Condo/Townhouse/Apt, Single<br>Family Residence                 |

| Month/<br>Year | Price  | % Chg. |
|----------------|--------|--------|
| Jun '19        | \$190K | 4.1%   |
| Jun '18        | \$182K | 14.1%  |
| Jun '17        | \$160K | -7.9%  |

Percent Change from Prior Year

14% 16% <mark>-1%</mark> 3% <mark>-2%</mark> 18% 21% 4% 2% 10% 15% 15% 4%

Current Year

Prior Year