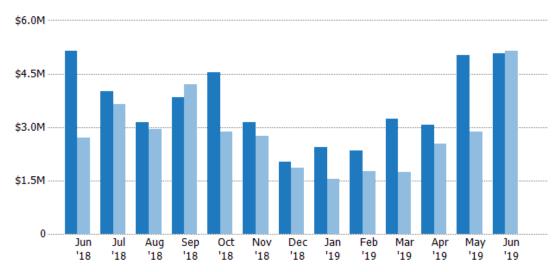

#### **Active Listings**

The number of active residential listings at the end of each month.

ZIP: Saint Johnsbury, VT 05819, Danville, VT 05828, West Danville, VT 05873 Property Type: Condo/Townhouse/Apt, Single Family Residence

### **Active Listing Volume**

Percent Change from Prior Year

Current Year

Prior Year

The sum of the listing price of active residential listings at the end of each month.

| Month/<br>Year | Volume  | % Chg. |
|----------------|---------|--------|
| Jun '19        | \$20.7M | 4.5%   |
| Jun '18        | \$19.8M | 8.1%   |
| Jun '17        | \$18.3M | -19.8% |