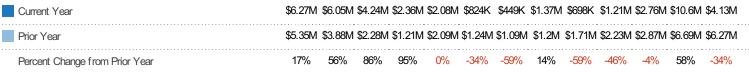

### **New Listing Volume**

Percent Change from Prior Year

The sum of the listing price of residential listings that were added each month.

Filters Used

Current Year

Prior Year

ZIP: Saint Johnsbury, VT 05819, Danville, VT 05828, West Danville, VT 05873

Property Type: Condo/Townhouse/Apt, Single Family Residence

| Month/<br>Year | Volume  | % Chg. |
|----------------|---------|--------|
| Jun '19        | \$4.13M | -34.2% |
| Jun '18        | \$6.27M | 17.2%  |
| Jun '17        | \$5.35M | -51.9% |