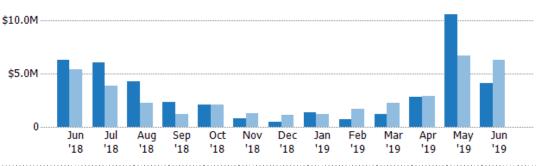

#### **Average Sales Price**

Single Family Residence

The average sales price of the residential properties sold each month.

| Month/<br>Year | Price  | % Chg. |
|----------------|--------|--------|
| Jun '19        | \$145K | 13.3%  |
| Jun '18        | \$128K | -18%   |
| Jun '17        | \$156K | 3.6%   |

| Current Year                   | \$128K | \$178K | \$244K | \$188K | \$154K | \$196K | \$200K | \$111K | \$114K | \$216K | \$184K | \$128K | \$145K |
|--------------------------------|--------|--------|--------|--------|--------|--------|--------|--------|--------|--------|--------|--------|--------|
| Prior Year                     | \$156K | \$126K | \$138K | \$156K | \$228K | \$204K | \$165K | \$178K | \$115K | \$171K | \$176K | \$155K | \$128K |
| Percent Change from Prior Year | -18%   | 41%    | 77%    | 21%    | -33%   | -4%    | 21%    | -37%   | -1%    | 26%    | 5%     | -17%   | 13%    |