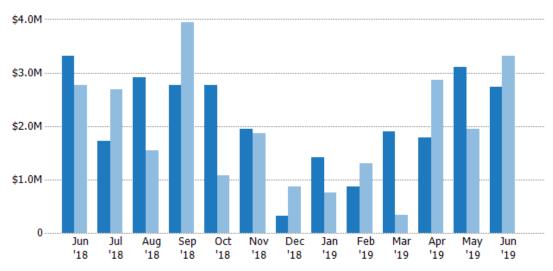

### New Pending Sales Volume

Percent Change from Prior Year

The sum of the sales price of residential properties with accepted offers that were added each month.

| Month/  |         |        |
|---------|---------|--------|
| Year    | Volume  | % Chg. |
| Jun '19 | \$2.74M | -17.5% |
| Jun '18 | \$3.32M | 20%    |
| Jun '17 | \$2.76M | -67.2% |
|         |         |        |