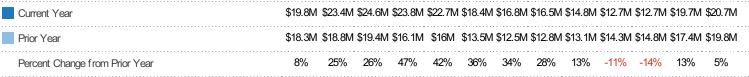

### **New Listing Volume**

Percent Change from Prior Year

The sum of the listing price of residential listings that were added each month.

Filters Used

Current Year

Prior Year

ZIP: Saint Johnsbury, VT 05819, Danville, VT 05828, West Danville, VT 05873

Property Type: Condo/Townhouse/Apt, Single Family Residence

| Month/<br>Year | Volume  | % Chg. |
|----------------|---------|--------|
| Jun '19        | \$4.13M | -34.2% |
| Jun '18        | \$6.27M | 17.2%  |
| Jun '17        | \$5.35M | -51.9% |