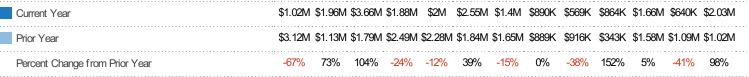

#### **Closed Sales Volume**

Percent Change from Prior Year

Current Year

Prior Year

The sum of the sales price of residential properties sold each month.

| Month/<br>Year | Volume  | % Chg. |
|----------------|---------|--------|
| Jun '19        | \$2.03M | 98.3%  |
| Jun '18        | \$1.02M | -67.2% |
| Jun '17        | \$3.12M | -68.9% |