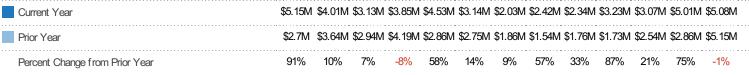

## Summary of Key Listing and Sales Metrics

A summary of the key metrics selected to be included in the report. MLS sources where licensed.

| Jun 2019     | Jun 2018                                                                                                                 | +/-                                                                                                                                                                                                                                             | YTD 2019                                                                                                                                                                                                                                                                                                                                           | YTD 2018                                                                                                                                                                                                                                                                                                                                                                                                                                                           | + / -                                                                                                                                                                                                                                                                                                                                                                                                                                                                                                                                                                                                                                                                                                                                                                                                                                                                                                                                                                                                                                                                                                          |
|--------------|--------------------------------------------------------------------------------------------------------------------------|-------------------------------------------------------------------------------------------------------------------------------------------------------------------------------------------------------------------------------------------------|----------------------------------------------------------------------------------------------------------------------------------------------------------------------------------------------------------------------------------------------------------------------------------------------------------------------------------------------------|--------------------------------------------------------------------------------------------------------------------------------------------------------------------------------------------------------------------------------------------------------------------------------------------------------------------------------------------------------------------------------------------------------------------------------------------------------------------|----------------------------------------------------------------------------------------------------------------------------------------------------------------------------------------------------------------------------------------------------------------------------------------------------------------------------------------------------------------------------------------------------------------------------------------------------------------------------------------------------------------------------------------------------------------------------------------------------------------------------------------------------------------------------------------------------------------------------------------------------------------------------------------------------------------------------------------------------------------------------------------------------------------------------------------------------------------------------------------------------------------------------------------------------------------------------------------------------------------|
|              |                                                                                                                          |                                                                                                                                                                                                                                                 |                                                                                                                                                                                                                                                                                                                                                    |                                                                                                                                                                                                                                                                                                                                                                                                                                                                    |                                                                                                                                                                                                                                                                                                                                                                                                                                                                                                                                                                                                                                                                                                                                                                                                                                                                                                                                                                                                                                                                                                                |
| 19           | 24                                                                                                                       | -20.8%                                                                                                                                                                                                                                          | 104                                                                                                                                                                                                                                                                                                                                                | 111                                                                                                                                                                                                                                                                                                                                                                                                                                                                | -6.3%                                                                                                                                                                                                                                                                                                                                                                                                                                                                                                                                                                                                                                                                                                                                                                                                                                                                                                                                                                                                                                                                                                          |
| \$4,126,050  | \$6,273,100                                                                                                              | -34.2%                                                                                                                                                                                                                                          | \$20,728,500                                                                                                                                                                                                                                                                                                                                       | \$20,977,700                                                                                                                                                                                                                                                                                                                                                                                                                                                       | -1.2%                                                                                                                                                                                                                                                                                                                                                                                                                                                                                                                                                                                                                                                                                                                                                                                                                                                                                                                                                                                                                                                                                                          |
| 93           | 94                                                                                                                       | -1.1%                                                                                                                                                                                                                                           | NA                                                                                                                                                                                                                                                                                                                                                 | NA                                                                                                                                                                                                                                                                                                                                                                                                                                                                 |                                                                                                                                                                                                                                                                                                                                                                                                                                                                                                                                                                                                                                                                                                                                                                                                                                                                                                                                                                                                                                                                                                                |
| \$20,652,750 | \$19,756,500                                                                                                             | +4.5%                                                                                                                                                                                                                                           | NA                                                                                                                                                                                                                                                                                                                                                 | NA                                                                                                                                                                                                                                                                                                                                                                                                                                                                 |                                                                                                                                                                                                                                                                                                                                                                                                                                                                                                                                                                                                                                                                                                                                                                                                                                                                                                                                                                                                                                                                                                                |
| \$222,073    | \$210,176                                                                                                                | +5.7%                                                                                                                                                                                                                                           | \$209,734                                                                                                                                                                                                                                                                                                                                          | \$190,039                                                                                                                                                                                                                                                                                                                                                                                                                                                          | +10.4%                                                                                                                                                                                                                                                                                                                                                                                                                                                                                                                                                                                                                                                                                                                                                                                                                                                                                                                                                                                                                                                                                                         |
| \$190,000    | \$182,475                                                                                                                | +4.1%                                                                                                                                                                                                                                           | \$182,386                                                                                                                                                                                                                                                                                                                                          | \$168,158                                                                                                                                                                                                                                                                                                                                                                                                                                                          | +8.5%                                                                                                                                                                                                                                                                                                                                                                                                                                                                                                                                                                                                                                                                                                                                                                                                                                                                                                                                                                                                                                                                                                          |
| 52           | 61                                                                                                                       | -14.8%                                                                                                                                                                                                                                          | 134.99                                                                                                                                                                                                                                                                                                                                             | 125.86                                                                                                                                                                                                                                                                                                                                                                                                                                                             | +7.3%                                                                                                                                                                                                                                                                                                                                                                                                                                                                                                                                                                                                                                                                                                                                                                                                                                                                                                                                                                                                                                                                                                          |
| 18.6         | 13.4                                                                                                                     | +38.5%                                                                                                                                                                                                                                          | 11.9                                                                                                                                                                                                                                                                                                                                               | 9.3                                                                                                                                                                                                                                                                                                                                                                                                                                                                | +27.3%                                                                                                                                                                                                                                                                                                                                                                                                                                                                                                                                                                                                                                                                                                                                                                                                                                                                                                                                                                                                                                                                                                         |
| 5.38%        | 7.45%                                                                                                                    | -2.1%                                                                                                                                                                                                                                           | 8.42%                                                                                                                                                                                                                                                                                                                                              | 10.72%                                                                                                                                                                                                                                                                                                                                                                                                                                                             | -2.3%                                                                                                                                                                                                                                                                                                                                                                                                                                                                                                                                                                                                                                                                                                                                                                                                                                                                                                                                                                                                                                                                                                          |
|              |                                                                                                                          |                                                                                                                                                                                                                                                 |                                                                                                                                                                                                                                                                                                                                                    |                                                                                                                                                                                                                                                                                                                                                                                                                                                                    |                                                                                                                                                                                                                                                                                                                                                                                                                                                                                                                                                                                                                                                                                                                                                                                                                                                                                                                                                                                                                                                                                                                |
| 18           | 18                                                                                                                       | +-                                                                                                                                                                                                                                              | 71                                                                                                                                                                                                                                                                                                                                                 | 63                                                                                                                                                                                                                                                                                                                                                                                                                                                                 | +12.7%                                                                                                                                                                                                                                                                                                                                                                                                                                                                                                                                                                                                                                                                                                                                                                                                                                                                                                                                                                                                                                                                                                         |
| \$2,737,200  | \$3,316,950                                                                                                              | -17.5%                                                                                                                                                                                                                                          | \$11,798,999                                                                                                                                                                                                                                                                                                                                       | \$10,516,850                                                                                                                                                                                                                                                                                                                                                                                                                                                       | +12.2%                                                                                                                                                                                                                                                                                                                                                                                                                                                                                                                                                                                                                                                                                                                                                                                                                                                                                                                                                                                                                                                                                                         |
| 29           | 27                                                                                                                       | +7.4%                                                                                                                                                                                                                                           | NA                                                                                                                                                                                                                                                                                                                                                 | NA                                                                                                                                                                                                                                                                                                                                                                                                                                                                 |                                                                                                                                                                                                                                                                                                                                                                                                                                                                                                                                                                                                                                                                                                                                                                                                                                                                                                                                                                                                                                                                                                                |
| \$5,077,200  | \$5,147,100                                                                                                              | -1.4%                                                                                                                                                                                                                                           | NA                                                                                                                                                                                                                                                                                                                                                 | NA                                                                                                                                                                                                                                                                                                                                                                                                                                                                 |                                                                                                                                                                                                                                                                                                                                                                                                                                                                                                                                                                                                                                                                                                                                                                                                                                                                                                                                                                                                                                                                                                                |
| 14           | 8                                                                                                                        | +75%                                                                                                                                                                                                                                            | 45                                                                                                                                                                                                                                                                                                                                                 | 39                                                                                                                                                                                                                                                                                                                                                                                                                                                                 | +15.4%                                                                                                                                                                                                                                                                                                                                                                                                                                                                                                                                                                                                                                                                                                                                                                                                                                                                                                                                                                                                                                                                                                         |
| \$2,031,600  | \$1,024,500                                                                                                              | +98.3%                                                                                                                                                                                                                                          | \$6,653,400                                                                                                                                                                                                                                                                                                                                        | \$5,841,799                                                                                                                                                                                                                                                                                                                                                                                                                                                        | +13.9%                                                                                                                                                                                                                                                                                                                                                                                                                                                                                                                                                                                                                                                                                                                                                                                                                                                                                                                                                                                                                                                                                                         |
| \$145,114    | \$128,063                                                                                                                | +13.3%                                                                                                                                                                                                                                          | \$147,853                                                                                                                                                                                                                                                                                                                                          | \$149,790                                                                                                                                                                                                                                                                                                                                                                                                                                                          | -1.3%                                                                                                                                                                                                                                                                                                                                                                                                                                                                                                                                                                                                                                                                                                                                                                                                                                                                                                                                                                                                                                                                                                          |
| \$135,050    | \$124,500                                                                                                                | +8.5%                                                                                                                                                                                                                                           | \$146,473                                                                                                                                                                                                                                                                                                                                          | \$140,138                                                                                                                                                                                                                                                                                                                                                                                                                                                          | +4.5%                                                                                                                                                                                                                                                                                                                                                                                                                                                                                                                                                                                                                                                                                                                                                                                                                                                                                                                                                                                                                                                                                                          |
|              | 19 \$4,126,050 93 \$20,652,750 \$222,073 \$190,000 52 18.6 5.38%  18 \$2,737,200 29 \$5,077,200 14 \$2,031,600 \$145,114 | 19 24 \$4,126,050 \$6,273,100 93 94 \$20,652,750 \$19,756,500 \$222,073 \$210,176 \$190,000 \$182,475 52 61 18.6 13.4 5.38% 7.45%  18 18 \$2,737,200 \$3,316,950 29 27 \$5,077,200 \$5,147,100 14 8 \$2,031,600 \$1,024,500 \$145,114 \$128,063 | 19 24 -20.8% \$4,126,050 \$6,273,100 -34.2% 93 94 -1.1% \$20,652,750 \$19,756,500 +4.5% \$222,073 \$210,176 +5.7% \$190,000 \$182,475 +4.1% 52 61 -14.8% 18.6 13.4 +38.5% 5.38% 7.45% -2.1%  18 18 +- \$2,737,200 \$3,316,950 -17.5% 29 27 +7.4% \$5,077,200 \$5,147,100 -1.4% 14 8 +75% \$2,031,600 \$1,024,500 +98.3% \$145,114 \$128,063 +13.3% | 19 24 -20.8% 104 \$4,126,050 \$6,273,100 -34.2% \$20,728,500 93 94 -1.1% NVA \$20,652,750 \$19,756,500 +4.5% NVA \$222,073 \$210,176 +5.7% \$209,734 \$190,000 \$182,475 +4.1% \$182,386 52 61 -14.8% 134.99 18.6 13.4 +38.5% 11.9 5.38% 7.45% -2.1% 8.42%  18 18 +- 71 \$2,737,200 \$3,316,950 -17.5% \$11,798,999 29 27 +7.4% NVA \$5,077,200 \$5,147,100 -1.4% NVA 14 8 +75% 45 \$2,031,600 \$1,024,500 +98.3% \$6,653,400 \$145,114 \$128,063 +13.3% \$147,853 | 19       24       -20.8%       104       111         \$4,126,050       \$6,273,100       -34.2%       \$20,728,500       \$20,977,700         93       94       -1.1%       NVA       NVA         \$20,652,750       \$19,756,500       +4.5%       NVA       NVA         \$222,073       \$210,176       +5.7%       \$209,734       \$190,039         \$190,000       \$182,475       +4.1%       \$182,386       \$168,158         52       61       -14.8%       134.99       125.86         18.6       13.4       +38.5%       11.9       9.3         5.38%       7.45%       -2.1%       8.42%       10.72%         18       18       +-       71       63         \$2,737,200       \$3,316,950       -17.5%       \$11,798,999       \$10,516,850         29       27       +7.4%       NVA       NVA         \$5,077,200       \$5,147,100       -1.4%       NVA       NVA         14       8       +75%       45       39         \$2,031,600       \$1,024,500       +98.3%       \$6,653,400       \$5,841,799         \$145,114       \$128,063       +13.3%       \$147,853       \$149,790 </td |

### Active/Pending/Sold Units

The number of residential properties that were Active, Pending and Sold each month.

Filters Used

Current Year

Change from Prior Year

Prior Year

ZIP: Saint Johnsbury, VT 05819, Danville, VT 05828, West Danville, VT 05873

Active Pending

Sold