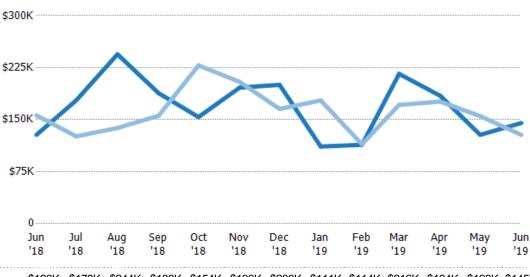

#### **Median Sales Price**

Family Residence

The median sales price of the residential properties sold each month.

| Current Year                   | \$128K | \$178K | \$244K | \$188K | \$154K | \$196K | \$200K | \$111K | \$114K | \$216K | \$184K | \$128K | \$145K |
|--------------------------------|--------|--------|--------|--------|--------|--------|--------|--------|--------|--------|--------|--------|--------|
| Prior Year                     | \$156K | \$126K | \$138K | \$156K | \$228K | \$204K | \$165K | \$178K | \$115K | \$171K | \$176K | \$155K | \$128K |
| Percent Change from Prior Year | -18%   | 41%    | 77%    | 21%    | -33%   | -4%    | 21%    | -37%   | -1%    | 26%    | 5%     | -17%   | 13%    |