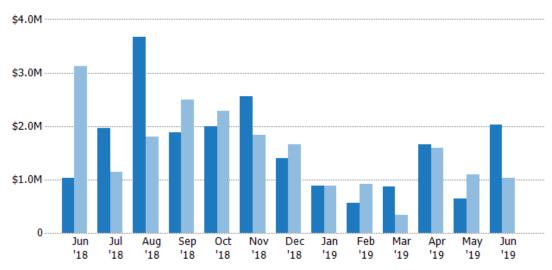

#### **Closed Sales Volume**

Percent Change from Prior Year

Current Year

Prior Year

The sum of the sales price of residential properties sold each month.

| Month/<br>Year | Volume  | % Chg. |
|----------------|---------|--------|
| Jun '19        | \$2.03M | 98.3%  |
| Jun '18        | \$1.02M | -67.2% |
| Jun '17        | \$3.12M | -68.9% |