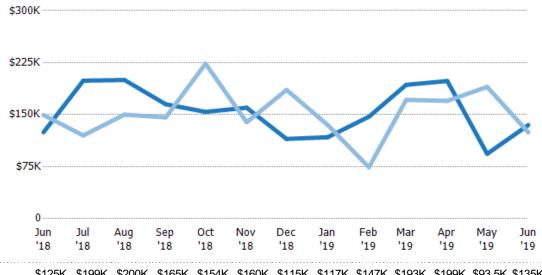

#### **Median Sales Price**

Family Residence

The median sales price of the residential properties sold each month.

| Current Year                   | \$128K | \$178K | \$244K | \$188K | \$154K | \$196K | \$200K | \$111K | \$114K | \$216K | \$184K | \$128K | \$145K |
|--------------------------------|--------|--------|--------|--------|--------|--------|--------|--------|--------|--------|--------|--------|--------|
| Prior Year                     | \$156K | \$126K | \$138K | \$156K | \$228K | \$204K | \$165K | \$178K | \$115K | \$171K | \$176K | \$155K | \$128K |
| Percent Change from Prior Year | -18%   | 41%    | 77%    | 21%    | -33%   | -4%    | 21%    | -37%   | -1%    | 26%    | 5%     | -17%   | 13%    |