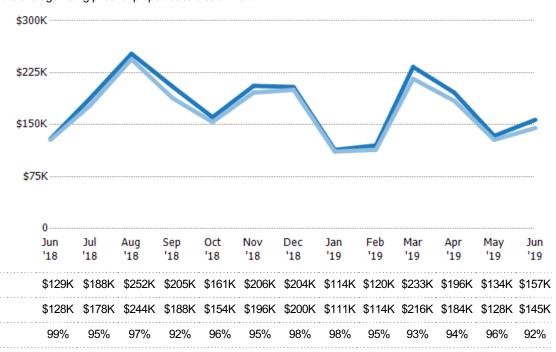

#### **Average Sales Price**

Single Family Residence

The average sales price of the residential properties sold each month.

| Month/<br>Year | Price  | % Chg. |
|----------------|--------|--------|
| Jun '19        | \$145K | 13.3%  |
| Jun '18        | \$128K | -18%   |
| Jun '17        | \$156K | 3.6%   |

| Current Year                   | \$128K | \$178K | \$244K | \$188K | \$154K | \$196K | \$200K | \$111K | \$114K | \$216K | \$184K | \$128K | \$145K |
|--------------------------------|--------|--------|--------|--------|--------|--------|--------|--------|--------|--------|--------|--------|--------|
| Prior Year                     | \$156K | \$126K | \$138K | \$156K | \$228K | \$204K | \$165K | \$178K | \$115K | \$171K | \$176K | \$155K | \$128K |
| Percent Change from Prior Year | -18%   | 41%    | 77%    | 21%    | -33%   | -4%    | 21%    | -37%   | -1%    | 26%    | 5%     | -17%   | 13%    |

#### **Median Sales Price**

Family Residence

The median sales price of the residential properties sold each month.