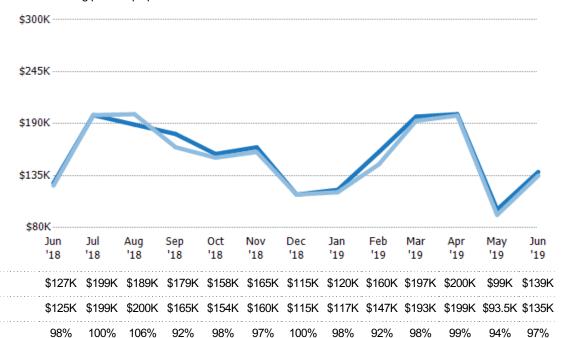

### Average Sales Price vs Average Listing Price

The average sales price as a percentage of the average listing price for properties sold each month.

Filters Used ZIP: Saint Johnsbury, VT 05819, Danville, VT 05828, West Danville, VT 05873 Property Type: Condo/Townhouse/Apt, Single Family Residence

Avg Sales Price as a % of Avg List Price

Avg List Price Avg Sales Price Median List Price

Median Sales Price