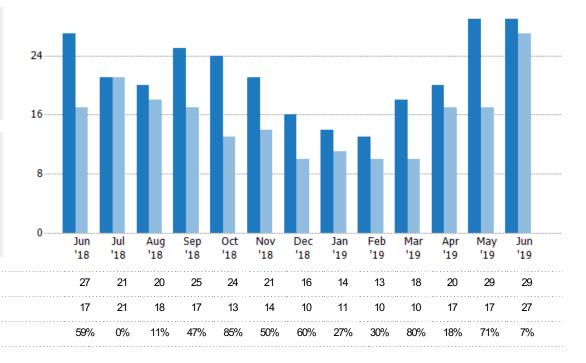

#### **New Listings**

The number of new residential listings that were added each month.

Filters Used ZIP: Saint Johnsbury, VT 05819, Danville, VT 05828, West Danville, VT 05873 Property Type: Condo/Townhouse/Apt, Single Family Residence

### **New Listing Volume**

Percent Change from Prior Year

The sum of the listing price of residential listings that were added each month.

Filters Used

Current Year

Prior Year

ZIP: Saint Johnsbury, VT 05819, Danville, VT 05828, West Danville, VT 05873

Property Type: Condo/Townhouse/Apt, Single Family Residence

| Month/<br>Year | Volume  | % Chg. |
|----------------|---------|--------|
| Jun '19        | \$4.13M | -34.2% |
| Jun '18        | \$6.27M | 17.2%  |
| Jun '17        | \$5.35M | -51.9% |