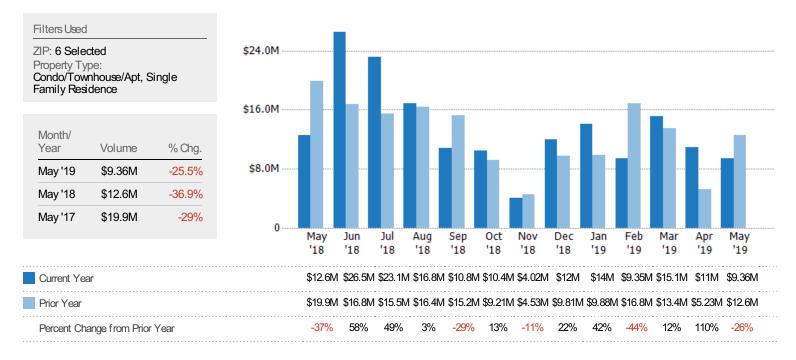

### New Listing Volume

The sum of the listing price of residential listings that were added each month.