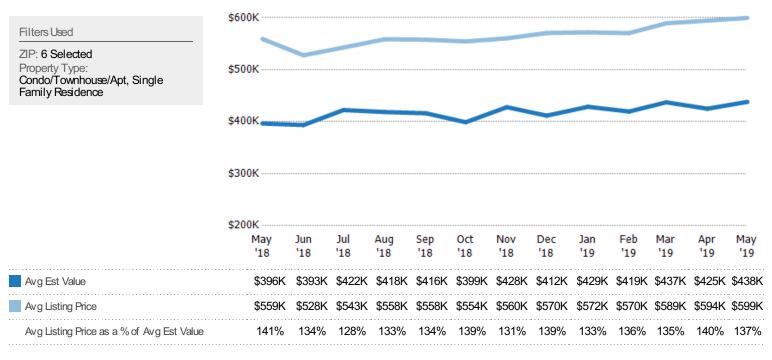

#### Average Listing Price vs Average Est Value

The average listing price as a percentage of the average AVM or RVM® valuation estimate for active listings each month.