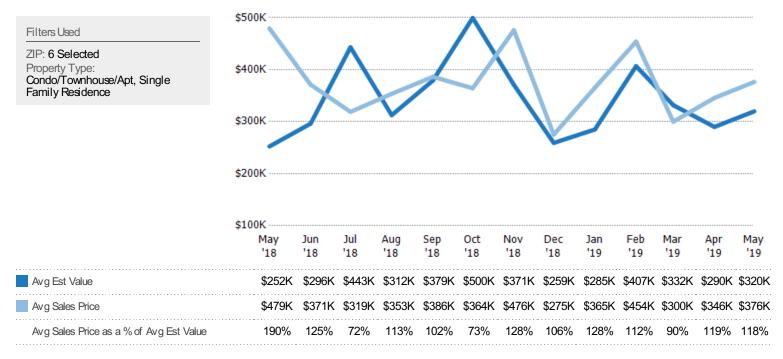

### Average Sales Price vs Average Est Value

The average sales price as a percentage of the average AVM or RVM® valuation estimate for properties sold each month.