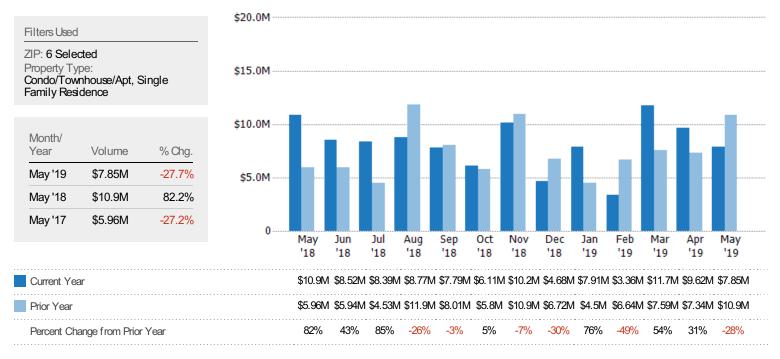

### New Pending Sales Volume

The sum of the sales price of residential properties with accepted offers that were added each month.