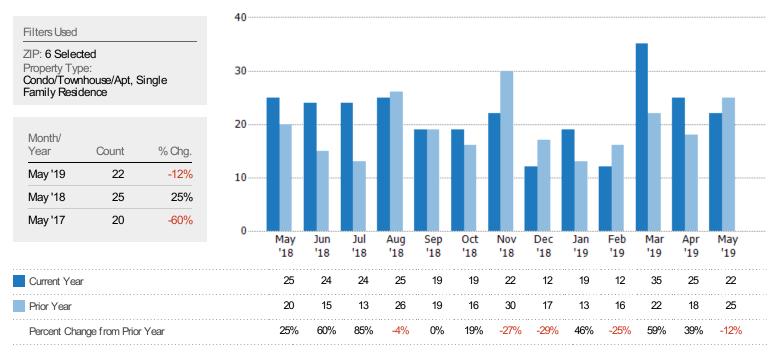

#### New Pending Sales

The number of residential properties with accepted offers that were added each month.