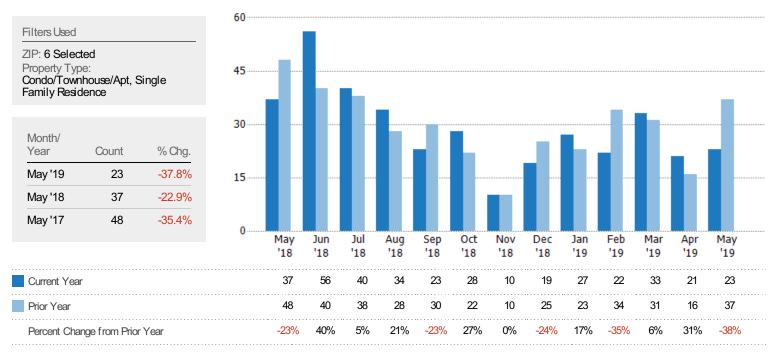

### New Listings

The number of new residential listings that were added each month.