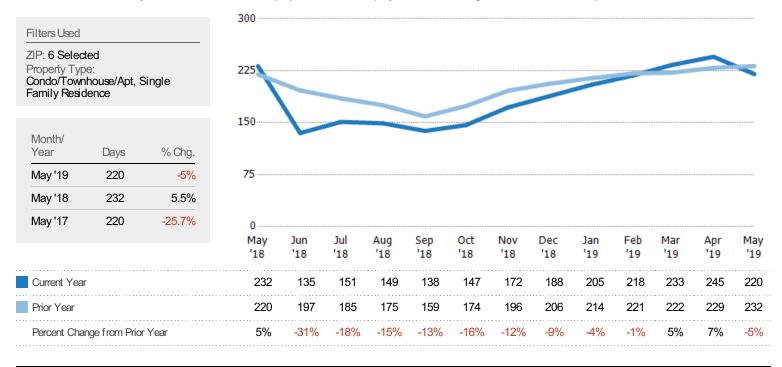

#### Median Days in RPR

The median number of days between when residential properties are first displayed as active listings in RPR and when accepted offers have been noted in RPR.