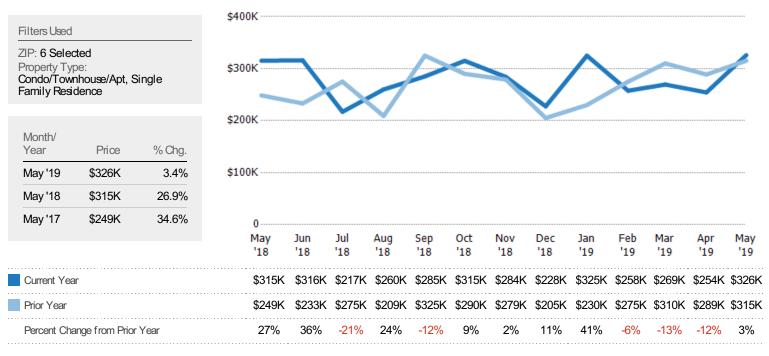

# Median Sales Price

The median sales price of the residential properties sold each month.