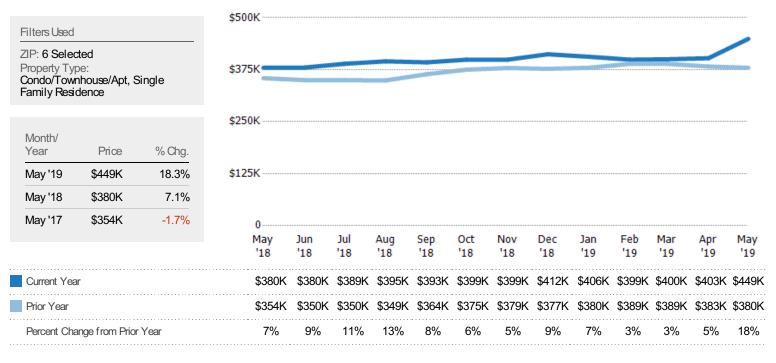

### Median Listing Price

The median listing price of active residential listings at the end of each month.