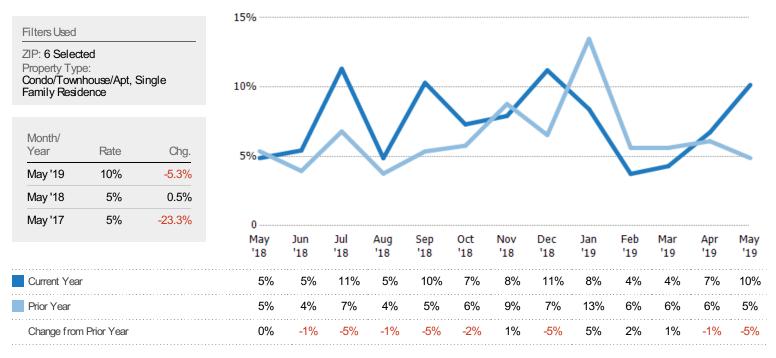

he median listing price of active residential listings at the end of each month.







#### Average Listing Price vs Average Est Value

The average listing price as a percentage of the average AVM or RVM® valuation estimate for active listings each month.



### Median Listing Price vs Median Est Value

The median listing price as a percentage of the median AVM or RVM® valuation estimate for active listings each month.





#### Median Days in RPR

The median number of days between when residential properties are first displayed as active listings in RPR and when accepted offers have been noted in RPR.



### Months of Inventory

The number of months it would take to exhaust active listings at the current sales rate.





#### Absorption Rate

The percentage of inventory sold per month.



### Active/Pending/Sold Units

The number of residential properties that were Active, Pending and Sold each month.



仓





#### New Pending Sales

The number of residential properties with accepted offers that were added each month.



### New Pending Sales Volume

The sum of the sales price of residential properties with accepted offers that were added each month.





## Pending Sales

The number of residential properties with accepted offers that were available at the end each month.



### Pending Sales Volume

The sum of the sales price of residential properties with accepted offers that were available at the end of each month.





### Closed Sales

The total number of residential properties sold each month.



# Closed Sales Volume

The sum of the sales price of residential prop