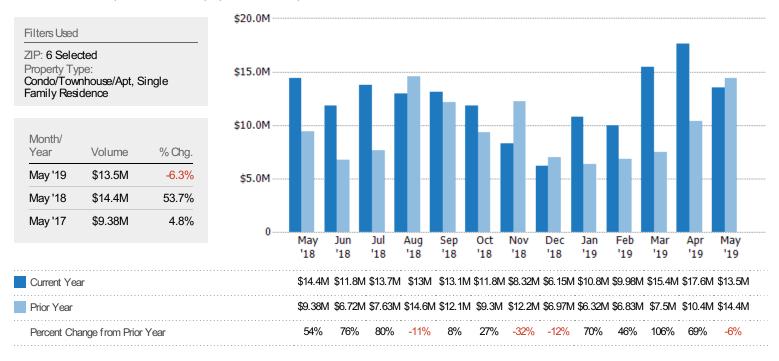

### Pending Sales Volume

The sum of the sales price of residential properties with accepted offers that were available at the end of each month.