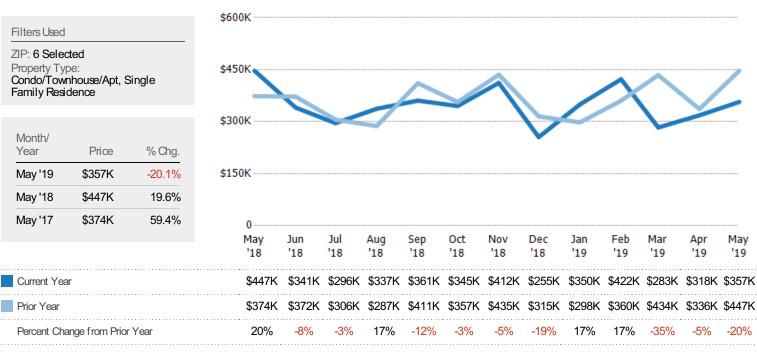

# Median Sales Price

The median sales price of the residential properties sold each month.