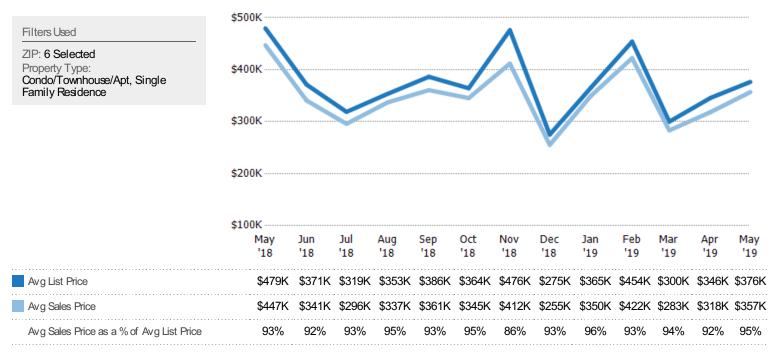

### Average Sales Price vs Average Listing Price

The average sales price as a percentage of the average listing price for properties sold each month.