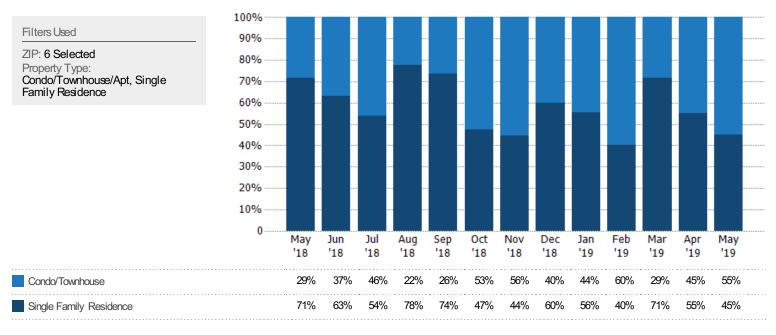

#### Closed Sales by Property Type

The percentage of residential properties sold each month by property type.