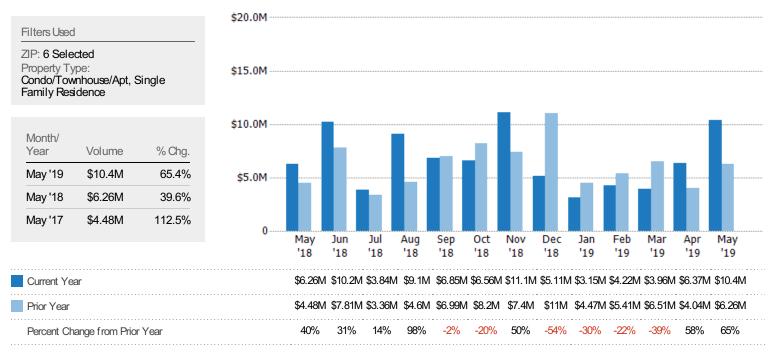

# Closed Sales Volume

The sum of the sales price of residential properties sold each month.