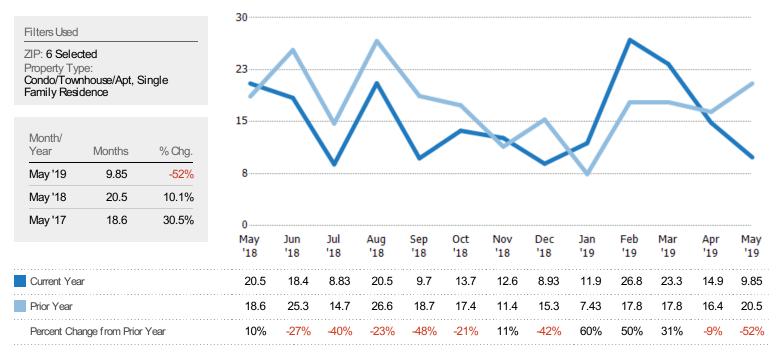

### Months of Inventory

The number of months it would take to exhaust active listings at the current sales rate.