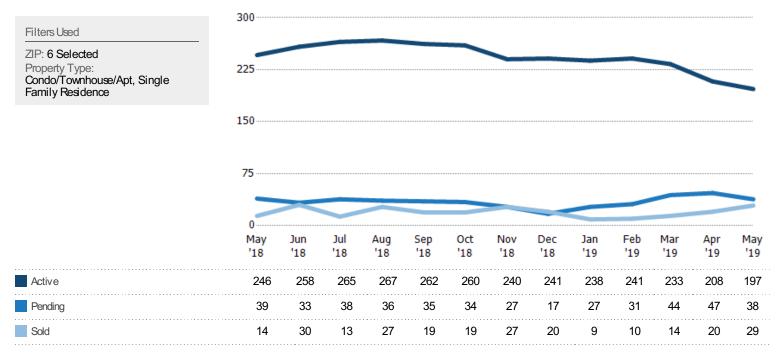

### Active/Pending/Sold Units

The number of residential properties that were Active, Pending and Sold each month.

仓