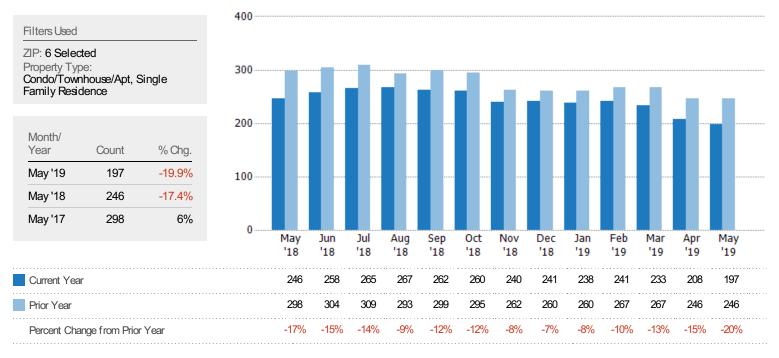

### Active Listings

The number of active residential listings at the end of each month.