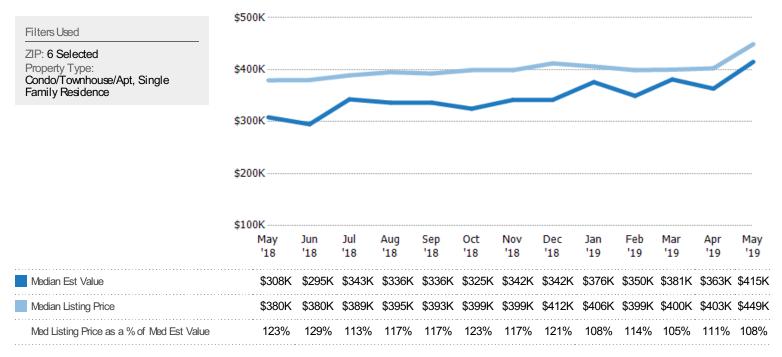

### Median Listing Price vs Median Est Value

The median listing price as a percentage of the median AVM or RVM® valuation estimate for active listings each month.