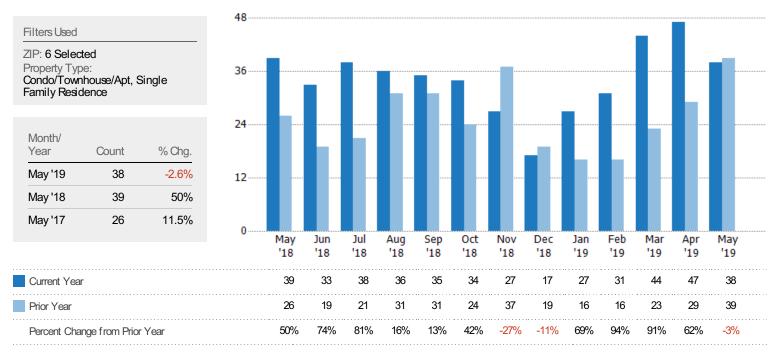

dential properties are first displayed as active listings in RPR and when accepted offers have been noted in RPR.



### Months of Inventory

The number of months it would take to exhaust active listings at the current sales rate.





#### Absorption Rate

The percentage of inventory sold per month.



### Active/Pending/Sold Units

The number of residential properties that were Active, Pending and Sold each month.



仓





#### New Pending Sales

The number of residential properties with accepted offers that were added each month.



### New Pending Sales Volume

The sum of the sales price of residential properties with accepted offers that were added each month.





## Pending Sales

The number of residential properties with accepted offers that were available at the end each month.



### Pending Sales Volume

The sum of the sales price of residential properties with accepted offers that were available at the end of each month.





### Closed Sales

The total number of residential properties sold each month.



# Closed Sales Volume

The sum of the sales price of residential properties sold each month.





#### Closed Sales by Property Type

The percentage of residential properties sold each month by property type.



#### Average Sales Price

The average sales price of the residential properties sold each month.







# Median Sales Price

The median sales price of the residential properties sold each month.



### Average Sales Price vs Average Listing Price

The average sales price as a percentage of the average listing price for properties sold each month.