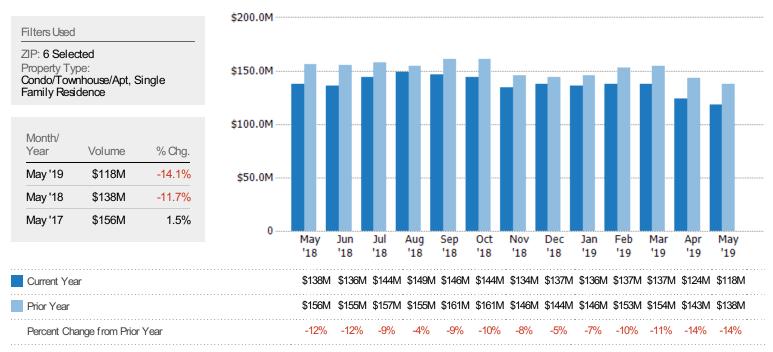

### Active Listing Volume

The sum of the listing price of active residential listings at the end of each month.