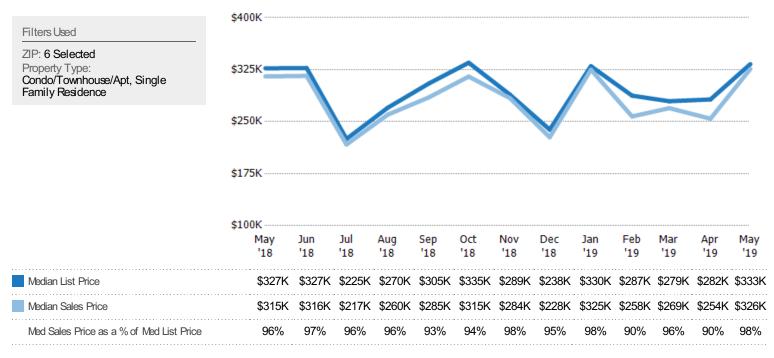

### Median Sales Price vs Median Listing Price

The median sales price as a percentage of the median listing price for properties sold each month.