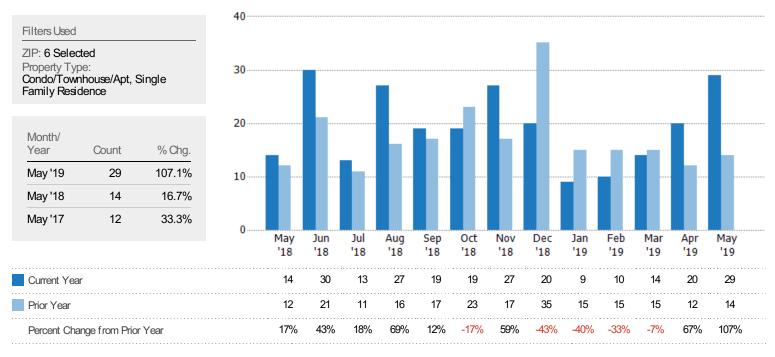

#### Absorption Rate

The percentage of inventory sold per month.



### Active/Pending/Sold Units

The number of residential properties that were Active, Pending and Sold each month.



仓





#### New Pending Sales

The number of residential properties with accepted offers that were added each month.



### New Pending Sales Volume

The sum of the sales price of residential properties with accepted offers that were added each month.





## Pending Sales

The number of residential properties with accepted offers that were available at the end each month.



### Pending Sales Volume

The sum of the sales price of residential properties with accepted offers that were available at the end of each month.





### Closed Sales

The total number of residential properties sold each month.



# Closed Sales Volume

The sum of the sales price of residential properties sold each month.





#### Closed Sales by Property Type

The percentage of residential properties sold each month by property type.



#### Average Sales Price

The average sales price of the residential properties sold each month.







# Median Sales Price

The median sales price of the residential properties sold each month.



### Average Sales Price vs Average Listing Price

The average sales price as a percentage of the average listing price for properties sold each month.







### Median Sales Price vs Median Listing Price

The median sales price as a percentage of the median listing price for properties sold each month.



### Average Sales Price vs Average Est Value

The average sales price as a perc