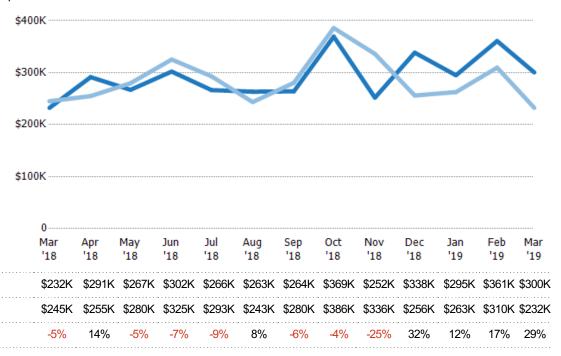

### **Average Sales Price**

Single Family Residence

Condo/Townhouse

The average sales price of the residential properties sold each month.

State: VT
County: Windsor County, Vermont
Property Type:
Condo/Townhouse/Apt, Single
Family Residence

| Month/<br>Year | Price  | % Chg. |
|----------------|--------|--------|
| Mar '19        | \$300K | 29.3%  |
| Mar '18        | \$232K | -5.2%  |
| Mar '17        | \$245K | -19.9% |

Percent Change from Prior Year

Current Year

Prior Year