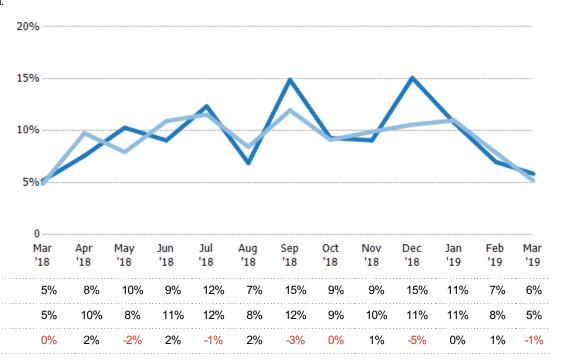

### Months of Inventory

Percent Change from Prior Year

Current Year

Prior Year

The number of months it would take to exhaust active listings at the current sales rate.

State: VT
County: Windsor County, Vermont
Property Type:
Condo/Townhouse/Apt, Single
Family Residence

| Month/<br>Year | Months | % Chg. |
|----------------|--------|--------|
| Mar '19        | 17.1   | -11.2% |
| Mar '18        | 19.2   | -6.1%  |
| Mar '17        | 20.5   | 6.4%   |

Percent Change from Prior Year