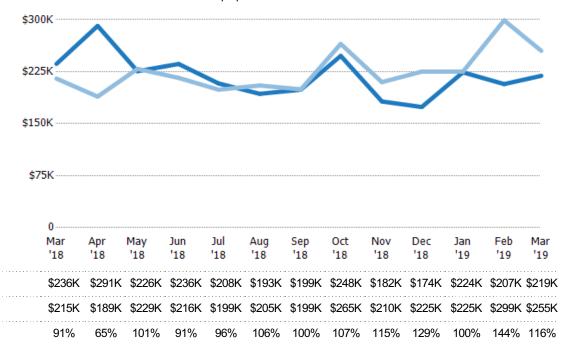

#### **Median Sales Price**

The median sales price of the residential properties sold each month.

Percent Change from Prior Year

Current Year

Prior Year

### Median Sales Price vs Median Listing Price

The median sales price as a percentage of the median listing price for properties sold each month.