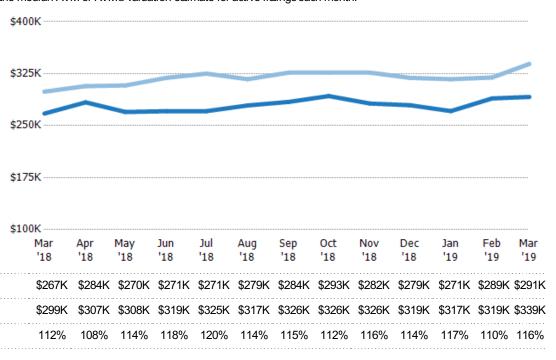

### Median Listing Price vs Median Est Value

The median listing price as a percentage of the median AVM or RVM® valuation estimate for active listings each month.

State: VT
County: Windsor County, Vermont
Property Type:
Condo/Townhouse/Apt, Single
Family Residence

Median Est Value

Median Listing Price

Med Listing Price as a % of Med Est Value