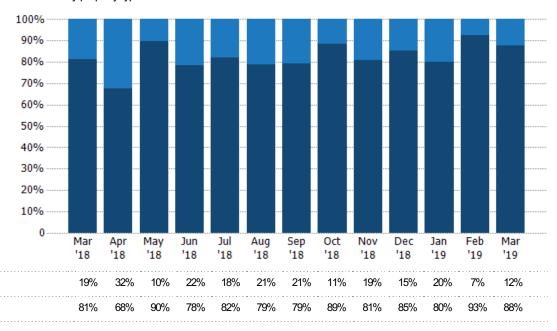

### Closed Sales by Property Type

The percentage of residential properties sold each month by property type.

State: VT
County: Windsor County, Vermont
Property Type:
Condo/Townhouse/Apt, Single
Family Residence