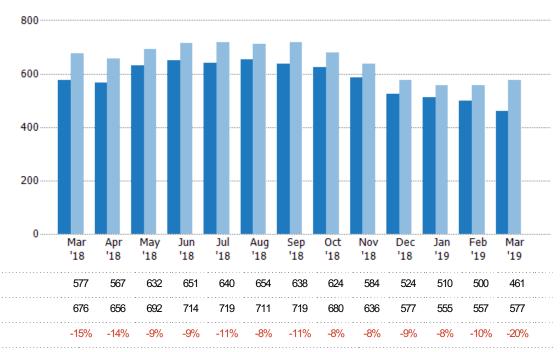

#### **Active Listings**

The number of active residential listings at the end of each month.

| Month/<br>Year | Count | % Chg. |
|----------------|-------|--------|
| Mar '19        | 461   | -20.1% |
| Mar '18        | 577   | -14.6% |
| Mar '17        | 676   | 6.4%   |