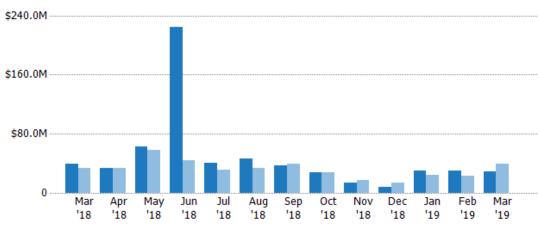

### **New Listing Volume**

Percent Change from Prior Year

Current Year

Prior Year

The sum of the listing price of residential listings that were added each month.

State: VT
County: Windsor County, Vermont
Property Type:
Condo/Townhouse/Apt, Single
Family Residence