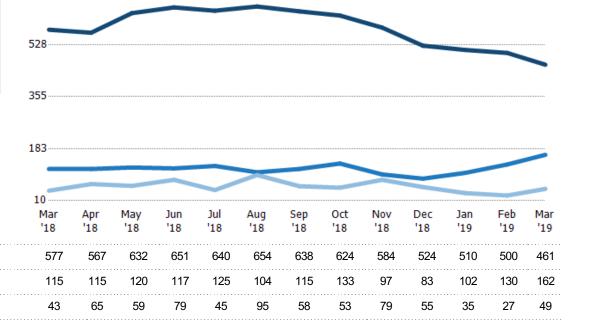

### Active/Pending/Sold Units

The number of residential properties that were Active, Pending and Sold each month.

700

State: VT
County: Windsor County, Vermont
Property Type:
Condo/Townhouse/Apt, Single
Family Residence

Active

Sold

Pending

5/3/2019

7 of 14

Current Year

Prior Year