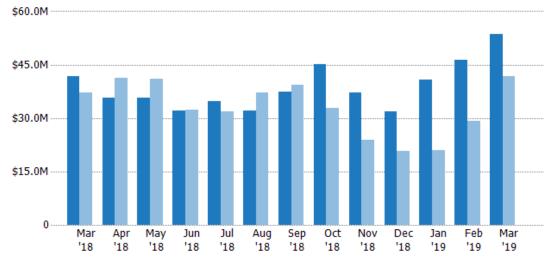

### New Pending Sales Volume

Percent Change from Prior Year

The sum of the sales price of residential properties with accepted offers that were added each month.

| Month/<br>Year | Volume  | % Chg. |
|----------------|---------|--------|
| Mar '19        | \$26.5M | 6.7%   |
| Mar '18        | \$24.9M | 9.7%   |
| Mar '17        | \$22.7M | -39.9% |