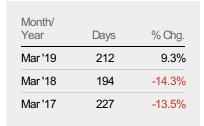

#### Median Days in RPR

The median number of days between when residential properties are first displayed as active listings in RPR and when accepted offers have been noted in RPR