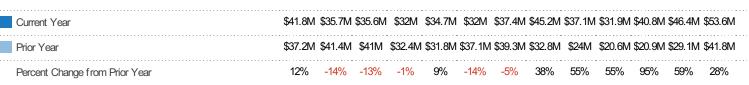

#### **Closed Sales Volume**

Percent Change from Prior Year

Current Year

Prior Year

The sum of the sales price of residential properties sold each month.

| Volume  | % Chg.             |
|---------|--------------------|
| \$14.7M | 47.3%              |
| \$9.99M | -36.3%             |
| \$15.7M | -49.9%             |
|         | \$14.7M<br>\$9.99M |