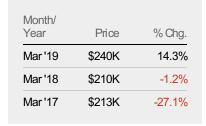

#### **Median Sales Price**

The median sales price of the residential properties sold each month.

Percent Change from Prior Year

Current Year

Prior Year