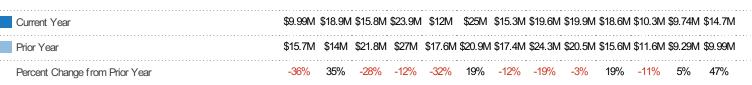

#### **Closed Sales Volume**

Percent Change from Prior Year

Current Year

Prior Year

The sum of the sales price of residential properties sold each month.

| Volume  | % Chg.             |
|---------|--------------------|
| \$14.7M | 47.3%              |
| \$9.99M | -36.3%             |
| \$15.7M | -49.9%             |
|         | \$14.7M<br>\$9.99M |