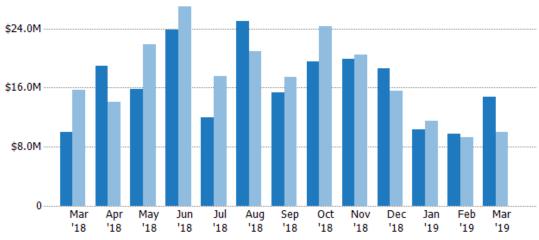

#### **Closed Sales Volume**

Percent Change from Prior Year

Current Year

Prior Year

The sum of the sales price of residential properties sold each month.

| Volume  | % Chg.             |
|---------|--------------------|
| \$14.7M | 47.3%              |
| \$9.99M | -36.3%             |
| \$15.7M | -49.9%             |
|         | \$14.7M<br>\$9.99M |