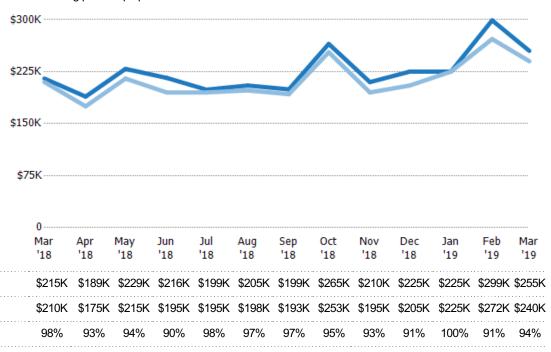

### Average Sales Price vs Average Listing Price

The average sales price as a percentage of the average listing price for properties sold each month.

State: VT
County: Windsor County, Vermont
Property Type:
Condo/Townhouse/Apt, Single
Family Residence

Avg List Price

Avg Sales Price

Avg Sales Price as a % of Avg List Price

Median List Price

Median Sales Price