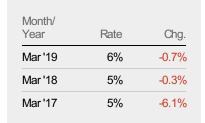

### **Absorption Rate**

The percentage of inventory sold per month.

State: VT
County: Windsor County, Vermont
Property Type:
Condo/Townhouse/Apt, Single
Family Residence

Current Year

Change from Prior Year