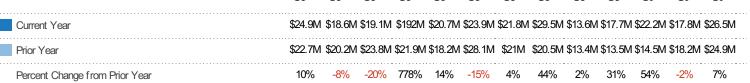

#### **Closed Sales Volume**

Percent Change from Prior Year

Current Year

Prior Year

The sum of the sales price of residential properties sold each month.

| Volume  | % Chg.             |
|---------|--------------------|
| \$14.7M | 47.3%              |
| \$9.99M | -36.3%             |
| \$15.7M | -49.9%             |
|         | \$14.7M<br>\$9.99M |