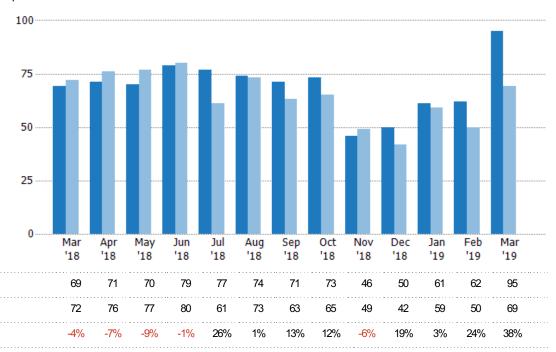

### **New Pending Sales**

The number of residential properties with accepted offers that were added each month.

| Month/<br>Year | Count | % Chg. |
|----------------|-------|--------|
| Mar '19        | 95    | 37.7%  |
| Mar '18        | 69    | -4.2%  |
| Mar '17        | 72    | -9.7%  |