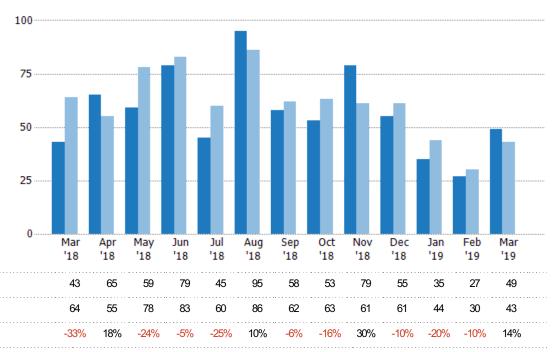

#### **Closed Sales**

The total number of residential properties sold each month.

State: VT
County: Windsor County, Vermont
Property Type:
Condo/Townhouse/Apt, Single
Family Residence

| Month/<br>Year | Count | % Chg. |
|----------------|-------|--------|
| Mar '19        | 49    | 14%    |
| Mar '18        | 43    | -32.8% |
| Mar '17        | 64    | -37.5% |

#### **Closed Sales Volume**

Percent Change from Prior Year

Current Year

Prior Year

The sum of the sales price of residential properties sold each month.

| Volume  | % Chg.             |
|---------|--------------------|
| \$14.7M | 47.3%              |
| \$9.99M | -36.3%             |
| \$15.7M | -49.9%             |
|         | \$14.7M<br>\$9.99M |