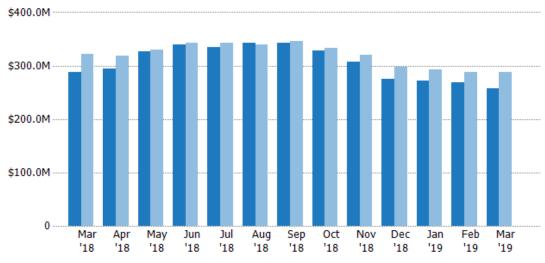

#### **Active Listing Volume**

Percent Change from Prior Year

Current Year

Prior Year

The sum of the listing price of active residential listings at the end of each month.

| Volume | % Chg.           |
|--------|------------------|
| \$258M | -10.6%           |
| \$289M | -10.3%           |
| \$321M | -12.9%           |
|        | \$258M<br>\$289M |