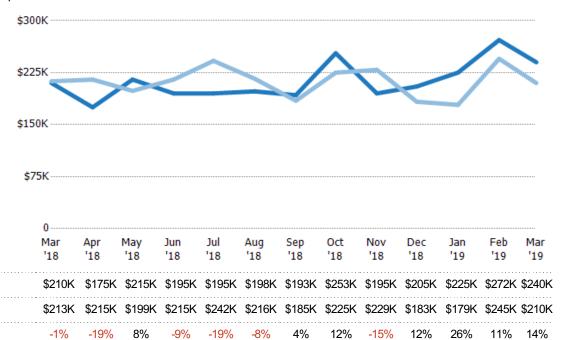

#### **Median Sales Price**

The median sales price of the residential properties sold each month.

Percent Change from Prior Year

Current Year

Prior Year