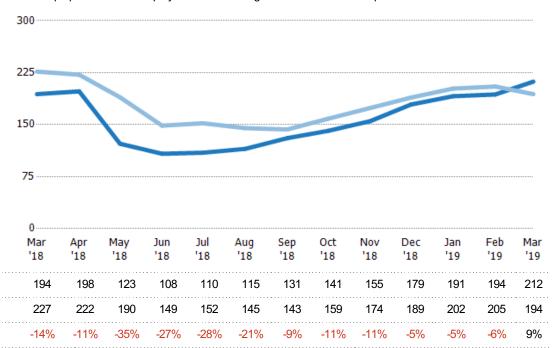

#### Median Days in RPR

The median number of days between when residential properties are first displayed as active listings in RPR and when accepted offers have been noted in RPR