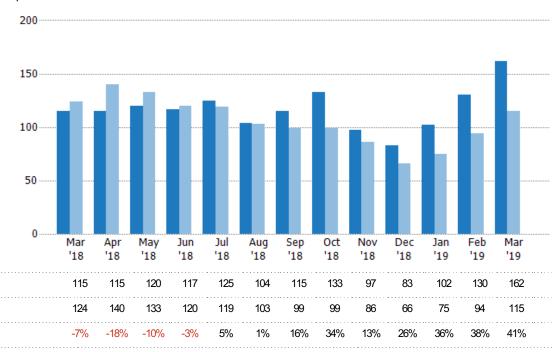

### **Pending Sales**

The number of residential properties with accepted offers that were available at the end each month.

| Month/<br>Year | Count | % Chg. |
|----------------|-------|--------|
| Mar '19        | 162   | 40.9%  |
| Mar '18        | 115   | -7.3%  |
| Mar '17        | 124   | -5.6%  |

| Month/<br>Year | Volume  | % Chg. |
|----------------|---------|--------|
| Mar '19        | \$53.6M | 28.2%  |
| Mar '18        | \$41.8M | 12.5%  |
| Mar '17        | \$37.2M | -22.7% |