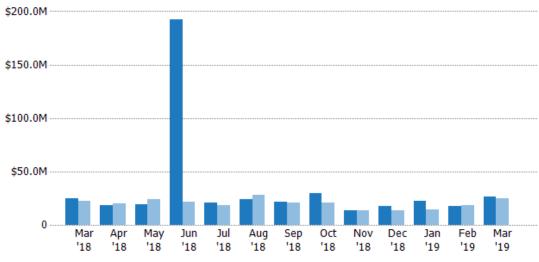

### New Pending Sales Volume

Percent Change from Prior Year

The sum of the sales price of residential properties with accepted offers that were added each month.

| Month/<br>Year | Volume  | % Chg. |
|----------------|---------|--------|
| Mar '19        | \$26.5M | 6.7%   |
| Mar '18        | \$24.9M | 9.7%   |
| Mar '17        | \$22.7M | -39.9% |