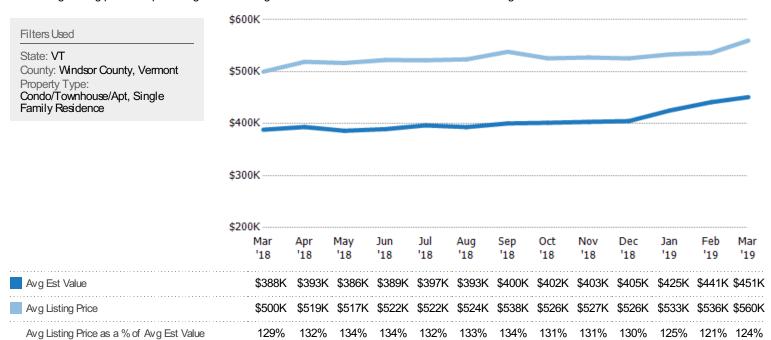

#### Average Listing Price vs Average Est Value

The average listing price as a percentage of the average AVM or RVM® valuation estimate for active listings each month.

### **Average Listing Price**

The average listing price of active residential listings at the end of each month.

| State: VT<br>County: Windsor County, Vermont<br>Property Type:<br>Condo/Townhouse/Apt, Single<br>Family Residence |
|-------------------------------------------------------------------------------------------------------------------|

### Median Listing Price vs Median Est Value

The median listing price as a percentage of the median AVM or RVM® valuation estimate for active listings each month.

State: VT
County: Windsor County, Vermont
Property Type:
Condo/Townhouse/Apt, Single
Family Residence