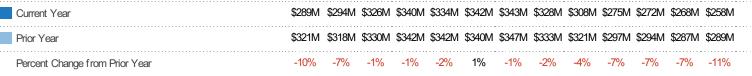

#### **Active Listing Volume**

Percent Change from Prior Year

Current Year

Prior Year

The sum of the listing price of active residential listings at the end of each month.

| Volume | % Chg.           |
|--------|------------------|
| \$258M | -10.6%           |
| \$289M | -10.3%           |
| \$321M | -12.9%           |
|        | \$258M<br>\$289M |