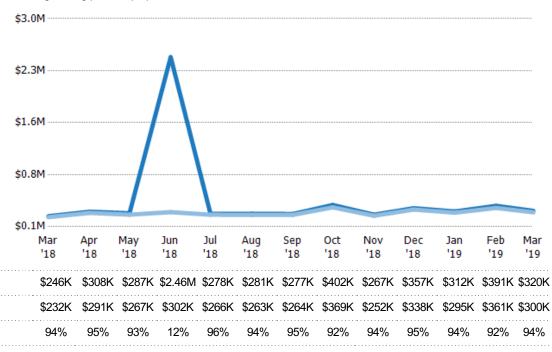

#### **Closed Sales Volume**

Percent Change from Prior Year

Current Year

Prior Year

The sum of the sales price of residential properties sold each month.

| Volume  | % Chg.             |
|---------|--------------------|
| \$14.7M | 47.3%              |
| \$9.99M | -36.3%             |
| \$15.7M | -49.9%             |
|         | \$14.7M<br>\$9.99M |