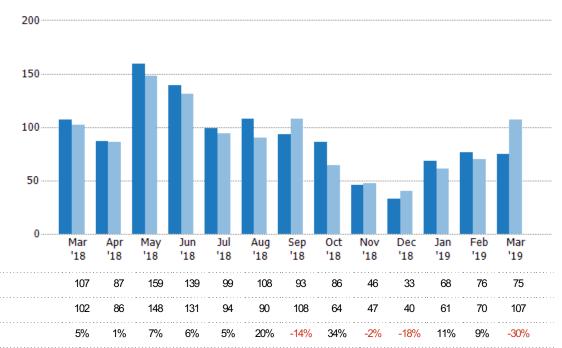

#### **New Listings**

The number of new residential listings that were added each month.