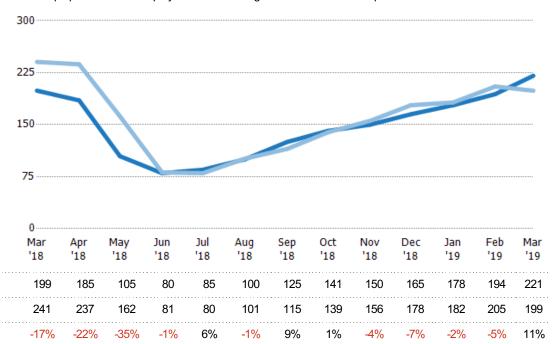

#### Median Days in RPR

The median number of days between when residential properties are first displayed as active listings in RPR and when accepted offers have been noted in RPR

| Month/<br>Year | Days | % Chg. |
|----------------|------|--------|
| Mar '19        | 221  | 10.8%  |
| Mar '18        | 199  | -17.3% |
| Mar '17        | 241  | -11.4% |