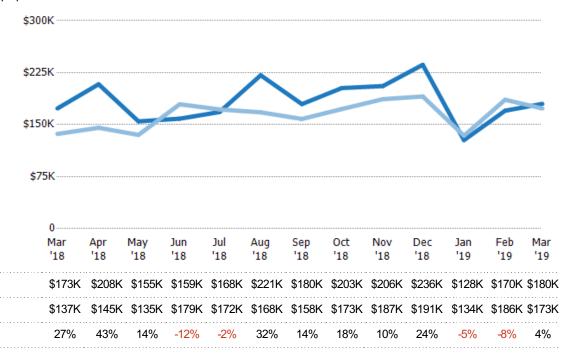

#### **Average Sales Price**

Single Family Residence

Condo/Townhouse

The average sales price of the residential properties sold each month.

State: VT
County: Caledonia County, Vermont
Property Type:
Condo/Townhouse/Apt, Single
Family Residence

| Month/<br>Year | Price  | % Chg. |
|----------------|--------|--------|
| Mar '19        | \$180K | 3.8%   |
| Mar '18        | \$173K | 26.9%  |
| Mar '17        | \$137K | 20.8%  |

Percent Change from Prior Year

Current Year

Prior Year