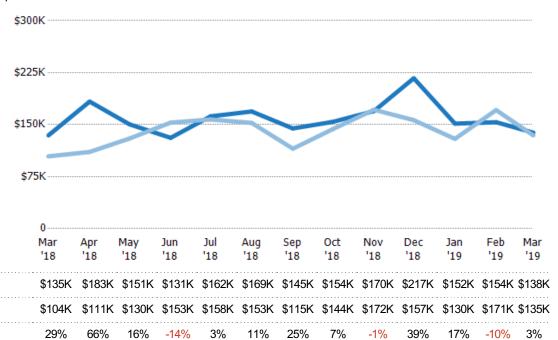

#### **Median Sales Price**

The median sales price of the residential properties sold each month.

Percent Change from Prior Year

Current Year

Prior Year