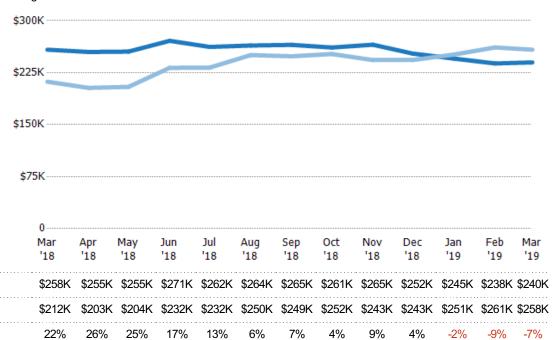

### **Median Listing Price**

Percent Change from Prior Year

Current Year

Prior Year

The median listing price of active residential listings at the end of each month.

| Filters Used                                                                                                        |
|---------------------------------------------------------------------------------------------------------------------|
| State: VT<br>County: Caledonia County, Vermont<br>Property Type:<br>Condo/Townhouse/Apt, Single<br>Family Residence |

| Month/<br>Year | Price  | % Chg. |
|----------------|--------|--------|
| Mar '19        | \$194K | 8.2%   |
| Mar '18        | \$179K | 15.1%  |
| Mar '17        | \$156K | 7.1%   |

|   | \$200K          |               |                      |               |            |            |            |            |            |            |            |            |               |
|---|-----------------|---------------|----------------------|---------------|------------|------------|------------|------------|------------|------------|------------|------------|---------------|
| 5 | \$150K          |               |                      |               |            |            |            |            |            |            |            |            |               |
| 5 | \$100K          |               |                      |               |            |            |            |            |            |            |            |            |               |
|   | \$50K           |               |                      |               |            |            |            |            |            |            |            |            |               |
|   |                 |               |                      |               |            |            |            |            |            |            |            |            |               |
|   | 0               |               |                      |               |            |            |            |            |            |            |            |            |               |
|   | 0<br>Mar<br>'18 |               | May<br>'18           | Jun<br>'18    | Jul<br>'18 | Aug<br>'18 | Sep<br>'18 | Oct<br>'18 | Nov<br>'18 | Dec<br>'18 | Jan<br>'19 | Feb<br>'19 | Mar<br>'19    |
|   | '18             | '18           | May<br>'18<br>\$179K | '18           |            |            |            |            |            |            |            |            | '19           |
|   | '18<br>\$179K   | '18<br>\$179K | '18                  | '18<br>\$198K | \$198K     | \$199K     | \$200K     | \$199K     | \$200K     | \$199K     | \$190K     | \$189K     | '19<br>\$194k |

| Mar '18          | \$179K           | 15.1% |                 |            |            |            |            |            |            |            |            |            |            |            |            |
|------------------|------------------|-------|-----------------|------------|------------|------------|------------|------------|------------|------------|------------|------------|------------|------------|------------|
| Mar '17          | \$156K           | 7.1%  | 0<br>Mar<br>'18 | Apr<br>'18 | May<br>'18 | Jun<br>'18 | Jul<br>'18 | Aug<br>'18 | Sep<br>'18 | Oct<br>'18 | Nov<br>'18 | Dec<br>'18 | Jan<br>'19 | Feb<br>'19 | Mar<br>'19 |
| Current Year     |                  |       | <br>\$179K      | \$179K     | \$179K     | \$198K     | \$198K     | \$199K     | \$200K     | \$199K     | \$200K     | \$199K     | \$190K     | \$189K     | \$194K     |
| Prior Year       |                  |       | <br>\$156K      | \$160K     | \$160K     | \$165K     | \$170K     | \$183K     | \$180K     | \$183K     | \$181K     | \$180K     | \$189K     | \$186K     | \$179K     |
| <br>Percent Char | nge from Prior \ | 'ear  | <br>15%         | 12%        | 12%        | 20%        | 17%        | 9%         | 11%        | 9%         | 10%        | 11%        | 0%         | 2%         | 8%         |
|                  |                  |       |                 |            |            |            |            |            |            |            |            |            |            |            |            |