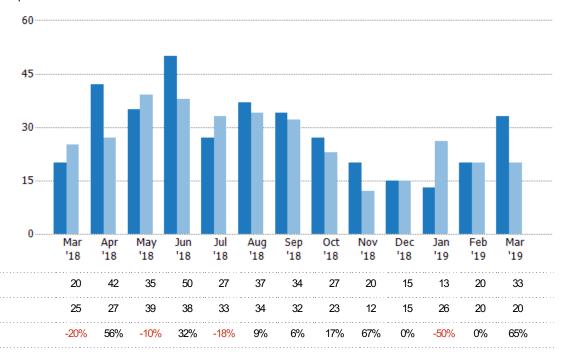

#### **New Pending Sales**

The number of residential properties with accepted offers that were added each month.

Current Year

Prior Year