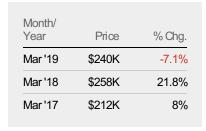

#### **Average Listing Price**

The average listing price of active residential listings at the end of each month.

| Filters Used                                                                                                     |     |
|------------------------------------------------------------------------------------------------------------------|-----|
| State: VT<br>County: Caledonia County, Verm<br>Property Type:<br>Condo/Townhouse/Apt, Single<br>Family Residence | ont |

### **Median Listing Price**

Percent Change from Prior Year

Current Year

Prior Year

The median listing price of active residential listings at the end of each month.

| Filters Used                                                                                                        |
|---------------------------------------------------------------------------------------------------------------------|
| State: VT<br>County: Caledonia County, Vermont<br>Property Type:<br>Condo/Townhouse/Apt, Single<br>Family Residence |

| Month/<br>Year | Price  | % Chg. |
|----------------|--------|--------|
| Mar '19        | \$194K | 8.2%   |
| Mar '18        | \$179K | 15.1%  |
| Mar '17        | \$156K | 7.1%   |

|   | \$200K          |               |                      |               |            |            |            |            |            |            |            |            |               |
|---|-----------------|---------------|----------------------|---------------|------------|------------|------------|------------|------------|------------|------------|------------|---------------|
| 5 | \$150K          |               |                      |               |            |            |            |            |            |            |            |            |               |
| 5 | \$100K          |               |                      |               |            |            |            |            |            |            |            |            |               |
|   | \$50K           |               |                      |               |            |            |            |            |            |            |            |            |               |
|   |                 |               |                      |               |            |            |            |            |            |            |            |            |               |
|   | 0               |               |                      |               |            |            |            |            |            |            |            |            |               |
|   | 0<br>Mar<br>'18 |               | May<br>'18           | Jun<br>'18    | Jul<br>'18 | Aug<br>'18 | Sep<br>'18 | Oct<br>'18 | Nov<br>'18 | Dec<br>'18 | Jan<br>'19 | Feb<br>'19 | Mar<br>'19    |
|   | '18             | '18           | May<br>'18<br>\$179K | '18           |            |            |            |            |            |            |            |            | '19           |
|   | '18<br>\$179K   | '18<br>\$179K | '18                  | '18<br>\$198K | \$198K     | \$199K     | \$200K     | \$199K     | \$200K     | \$199K     | \$190K     | \$189K     | '19<br>\$194k |