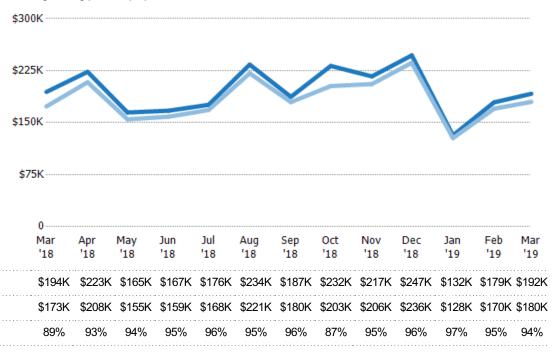

### Average Sales Price vs Average Listing Price

The average sales price as a percentage of the average listing price for properties sold each month.

State: VT
County: Caledonia County, Vermont
Property Type:
Condo/Townhouse/Apt, Single
Family Residence

Avg Sales Price as a % of Avg List Price

Avg List Price

Avg Sales Price

Median List Price

Median Sales Price