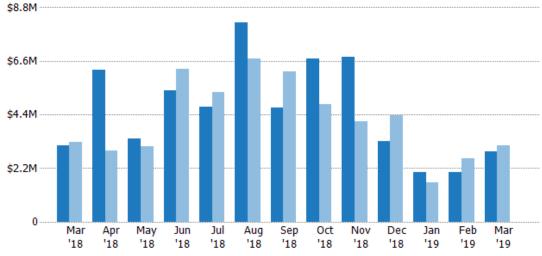

#### **Closed Sales Volume**

Percent Change from Prior Year

Current Year

Prior Year

The sum of the sales price of residential properties sold each month.

| Volume  | % Chg.             |
|---------|--------------------|
| \$2.88M | -7.7%              |
| \$3.12M | -4.8%              |
| \$3.28M | 0.7%               |
|         | \$2.88M<br>\$3.12M |