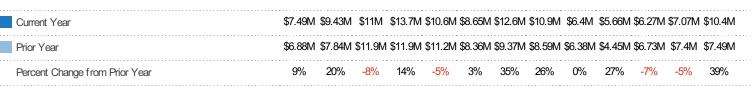

#### **Closed Sales Volume**

Percent Change from Prior Year

Current Year

Prior Year

The sum of the sales price of residential properties sold each month.

| Volume  | % Chg.             |
|---------|--------------------|
| \$2.88M | -7.7%              |
| \$3.12M | -4.8%              |
| \$3.28M | 0.7%               |
|         | \$2.88M<br>\$3.12M |