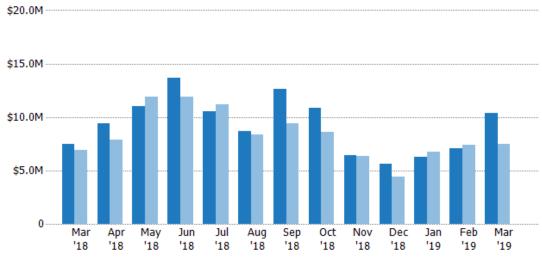

#### **Closed Sales**

The total number of residential properties sold each month.

| Month/<br>Year | Count | % Chg. |
|----------------|-------|--------|
| Mar '19        | 16    | -11.1% |
| Mar '18        | 18    | -25%   |
| Mar '17        | 24    | -16.7% |

#### **Closed Sales Volume**

Percent Change from Prior Year

Current Year

Prior Year

The sum of the sales price of residential properties sold each month.

| Volume  | % Chg.             |
|---------|--------------------|
| \$2.88M | -7.7%              |
| \$3.12M | -4.8%              |
| \$3.28M | 0.7%               |
|         | \$2.88M<br>\$3.12M |