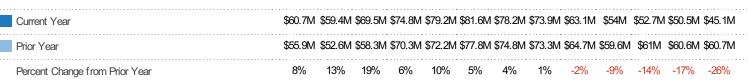

#### **Active Listing Volume**

Percent Change from Prior Year

Current Year

Prior Year

The sum of the listing price of active residential listings at the end of each month.

| Month/<br>Year | Volume  | % Chg. |
|----------------|---------|--------|
| Mar '19        | \$45.1M | -25.7% |
| Mar '18        | \$60.7M | 8.4%   |
| Mar '17        | \$55.9M | 4.7%   |