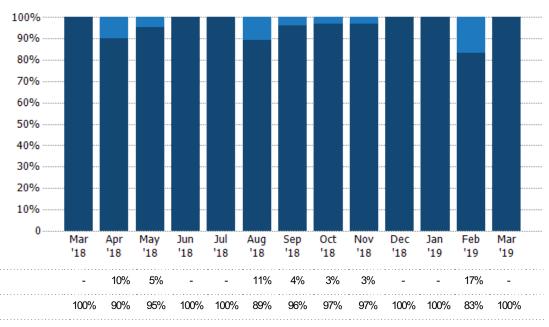

#### Closed Sales by Property Type

The percentage of residential properties sold each month by property type.

Filters Used
State: VT
County: Caledonia County, Vermont
Property Type:
Condo/Townhouse/Apt, Single
Family Residence