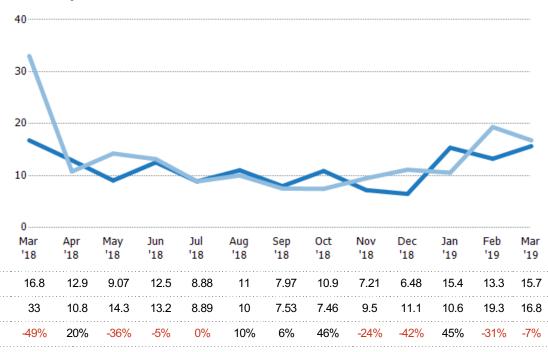

| Month/<br>Year | Months | % Chg. |
|----------------|--------|--------|
| Mar '19        | 15.7   | -6.7%  |
| Mar '18        | 16.8   | -49.1% |
| Mar '17        | 33     | -3%    |

Percent Change from Prior Year