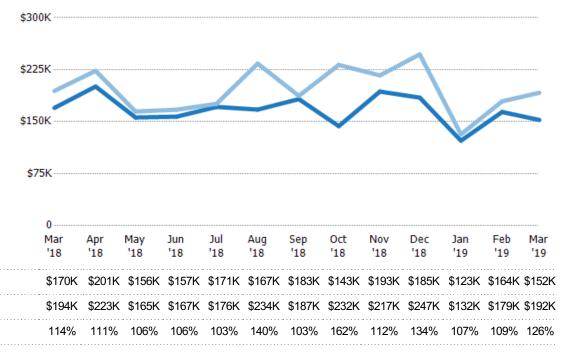

### Average Sales Price vs Average Listing Price

The average sales price as a percentage of the average listing price for properties sold each month.

State: VT
County: Caledonia County, Vermont
Property Type:
Condo/Townhouse/Apt, Single
Family Residence

Avg Sales Price as a % of Avg List Price

Avg List Price

Avg Sales Price

Median List Price

Median Sales Price