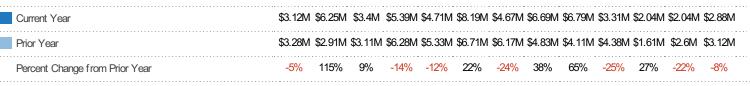

#### **Closed Sales Volume**

Percent Change from Prior Year

Current Year

Prior Year

The sum of the sales price of residential properties sold each month.

| Volume  | % Chg.             |
|---------|--------------------|
| \$2.88M | -7.7%              |
| \$3.12M | -4.8%              |
| \$3.28M | 0.7%               |
|         | \$2.88M<br>\$3.12M |