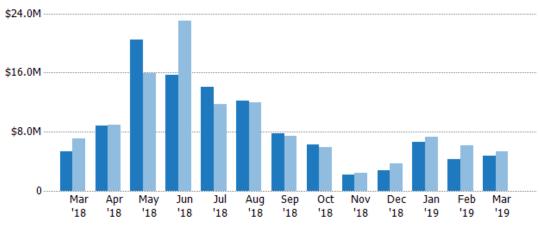

#### **New Pending Sales**

The number of residential properties with accepted offers that were added each month.

Current Year

Prior Year

### New Pending Sales Volume

Percent Change from Prior Year

The sum of the sales price of residential properties with accepted offers that were added each month.

| Month/<br>Year | Volume  | % Chg. |
|----------------|---------|--------|
| Mar '19        | \$6.92M | 93%    |
| Mar '18        | \$3.59M | 2.9%   |
| Mar '17        | \$3.49M | -31.1% |