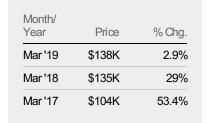

#### **Median Sales Price**

The median sales price of the residential properties sold each month.

Percent Change from Prior Year

Current Year

Prior Year