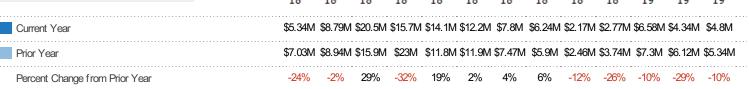

# Summary of Key Listing and Sales Metrics

A summary of the key metrics selected to be included in the report. MLS sources where licensed.

| Mar 2019     | Mar 2018                                                                                                                                                                  | + / -                                                                                                                                                                                                                                                                                                                                                                                                                                                                          | YTD 2019                                                                                                                                                                                                                                                                                                                                                     | YTD 2018                                                                                                                                                                                                                                                                                                                                                                                                                                                                                                                                                                                                                                                                                                                                                                                                                                                                                      | + / -                                                                                                                                                                                                                                                                                                                                                                                                                                                                                                                                                                                                                                                                                                                                                                                                                                                                                                                                                                                                                                                                                                          |
|--------------|---------------------------------------------------------------------------------------------------------------------------------------------------------------------------|--------------------------------------------------------------------------------------------------------------------------------------------------------------------------------------------------------------------------------------------------------------------------------------------------------------------------------------------------------------------------------------------------------------------------------------------------------------------------------|--------------------------------------------------------------------------------------------------------------------------------------------------------------------------------------------------------------------------------------------------------------------------------------------------------------------------------------------------------------|-----------------------------------------------------------------------------------------------------------------------------------------------------------------------------------------------------------------------------------------------------------------------------------------------------------------------------------------------------------------------------------------------------------------------------------------------------------------------------------------------------------------------------------------------------------------------------------------------------------------------------------------------------------------------------------------------------------------------------------------------------------------------------------------------------------------------------------------------------------------------------------------------|----------------------------------------------------------------------------------------------------------------------------------------------------------------------------------------------------------------------------------------------------------------------------------------------------------------------------------------------------------------------------------------------------------------------------------------------------------------------------------------------------------------------------------------------------------------------------------------------------------------------------------------------------------------------------------------------------------------------------------------------------------------------------------------------------------------------------------------------------------------------------------------------------------------------------------------------------------------------------------------------------------------------------------------------------------------------------------------------------------------|
|              |                                                                                                                                                                           |                                                                                                                                                                                                                                                                                                                                                                                                                                                                                |                                                                                                                                                                                                                                                                                                                                                              |                                                                                                                                                                                                                                                                                                                                                                                                                                                                                                                                                                                                                                                                                                                                                                                                                                                                                               |                                                                                                                                                                                                                                                                                                                                                                                                                                                                                                                                                                                                                                                                                                                                                                                                                                                                                                                                                                                                                                                                                                                |
| 21           | 31                                                                                                                                                                        | -32.3%                                                                                                                                                                                                                                                                                                                                                                                                                                                                         | 77                                                                                                                                                                                                                                                                                                                                                           | 81                                                                                                                                                                                                                                                                                                                                                                                                                                                                                                                                                                                                                                                                                                                                                                                                                                                                                            | -4.9%                                                                                                                                                                                                                                                                                                                                                                                                                                                                                                                                                                                                                                                                                                                                                                                                                                                                                                                                                                                                                                                                                                          |
| \$4,804,950  | \$5,338,750                                                                                                                                                               | -10%                                                                                                                                                                                                                                                                                                                                                                                                                                                                           | \$15,724,305                                                                                                                                                                                                                                                                                                                                                 | \$18,763,400                                                                                                                                                                                                                                                                                                                                                                                                                                                                                                                                                                                                                                                                                                                                                                                                                                                                                  | -16.2%                                                                                                                                                                                                                                                                                                                                                                                                                                                                                                                                                                                                                                                                                                                                                                                                                                                                                                                                                                                                                                                                                                         |
| 188          | 235                                                                                                                                                                       | -20%                                                                                                                                                                                                                                                                                                                                                                                                                                                                           | NA                                                                                                                                                                                                                                                                                                                                                           | NA                                                                                                                                                                                                                                                                                                                                                                                                                                                                                                                                                                                                                                                                                                                                                                                                                                                                                            |                                                                                                                                                                                                                                                                                                                                                                                                                                                                                                                                                                                                                                                                                                                                                                                                                                                                                                                                                                                                                                                                                                                |
| \$45,072,805 | \$60,656,150                                                                                                                                                              | -25.7%                                                                                                                                                                                                                                                                                                                                                                                                                                                                         | NA                                                                                                                                                                                                                                                                                                                                                           | NA                                                                                                                                                                                                                                                                                                                                                                                                                                                                                                                                                                                                                                                                                                                                                                                                                                                                                            |                                                                                                                                                                                                                                                                                                                                                                                                                                                                                                                                                                                                                                                                                                                                                                                                                                                                                                                                                                                                                                                                                                                |
| \$239,749    | \$258,111                                                                                                                                                                 | -7.1%                                                                                                                                                                                                                                                                                                                                                                                                                                                                          | \$241,158                                                                                                                                                                                                                                                                                                                                                    | \$256,759                                                                                                                                                                                                                                                                                                                                                                                                                                                                                                                                                                                                                                                                                                                                                                                                                                                                                     | -6.1%                                                                                                                                                                                                                                                                                                                                                                                                                                                                                                                                                                                                                                                                                                                                                                                                                                                                                                                                                                                                                                                                                                          |
| \$193,700    | \$179,000                                                                                                                                                                 | +8.2%                                                                                                                                                                                                                                                                                                                                                                                                                                                                          | \$190,907                                                                                                                                                                                                                                                                                                                                                    | \$184,694                                                                                                                                                                                                                                                                                                                                                                                                                                                                                                                                                                                                                                                                                                                                                                                                                                                                                     | +3.4%                                                                                                                                                                                                                                                                                                                                                                                                                                                                                                                                                                                                                                                                                                                                                                                                                                                                                                                                                                                                                                                                                                          |
| 220.5        | 199                                                                                                                                                                       | +10.8%                                                                                                                                                                                                                                                                                                                                                                                                                                                                         | 197.82                                                                                                                                                                                                                                                                                                                                                       | 196.27                                                                                                                                                                                                                                                                                                                                                                                                                                                                                                                                                                                                                                                                                                                                                                                                                                                                                        | +0.8%                                                                                                                                                                                                                                                                                                                                                                                                                                                                                                                                                                                                                                                                                                                                                                                                                                                                                                                                                                                                                                                                                                          |
| 15.7         | 16.8                                                                                                                                                                      | -6.7%                                                                                                                                                                                                                                                                                                                                                                                                                                                                          | 14                                                                                                                                                                                                                                                                                                                                                           | 15.4                                                                                                                                                                                                                                                                                                                                                                                                                                                                                                                                                                                                                                                                                                                                                                                                                                                                                          | -9.4%                                                                                                                                                                                                                                                                                                                                                                                                                                                                                                                                                                                                                                                                                                                                                                                                                                                                                                                                                                                                                                                                                                          |
| 6.38%        | 5.96%                                                                                                                                                                     | +0.4%                                                                                                                                                                                                                                                                                                                                                                                                                                                                          | 7.15%                                                                                                                                                                                                                                                                                                                                                        | 6.48%                                                                                                                                                                                                                                                                                                                                                                                                                                                                                                                                                                                                                                                                                                                                                                                                                                                                                         | +0.7%                                                                                                                                                                                                                                                                                                                                                                                                                                                                                                                                                                                                                                                                                                                                                                                                                                                                                                                                                                                                                                                                                                          |
|              |                                                                                                                                                                           |                                                                                                                                                                                                                                                                                                                                                                                                                                                                                |                                                                                                                                                                                                                                                                                                                                                              |                                                                                                                                                                                                                                                                                                                                                                                                                                                                                                                                                                                                                                                                                                                                                                                                                                                                                               |                                                                                                                                                                                                                                                                                                                                                                                                                                                                                                                                                                                                                                                                                                                                                                                                                                                                                                                                                                                                                                                                                                                |
| 33           | 20                                                                                                                                                                        | +65%                                                                                                                                                                                                                                                                                                                                                                                                                                                                           | 66                                                                                                                                                                                                                                                                                                                                                           | 66                                                                                                                                                                                                                                                                                                                                                                                                                                                                                                                                                                                                                                                                                                                                                                                                                                                                                            | +-                                                                                                                                                                                                                                                                                                                                                                                                                                                                                                                                                                                                                                                                                                                                                                                                                                                                                                                                                                                                                                                                                                             |
| \$6,923,150  | \$3,587,000                                                                                                                                                               | +93%                                                                                                                                                                                                                                                                                                                                                                                                                                                                           | \$13,083,449                                                                                                                                                                                                                                                                                                                                                 | \$11,605,499                                                                                                                                                                                                                                                                                                                                                                                                                                                                                                                                                                                                                                                                                                                                                                                                                                                                                  | +12.7%                                                                                                                                                                                                                                                                                                                                                                                                                                                                                                                                                                                                                                                                                                                                                                                                                                                                                                                                                                                                                                                                                                         |
| 51           | 37                                                                                                                                                                        | +37.8%                                                                                                                                                                                                                                                                                                                                                                                                                                                                         | NA                                                                                                                                                                                                                                                                                                                                                           | NA                                                                                                                                                                                                                                                                                                                                                                                                                                                                                                                                                                                                                                                                                                                                                                                                                                                                                            |                                                                                                                                                                                                                                                                                                                                                                                                                                                                                                                                                                                                                                                                                                                                                                                                                                                                                                                                                                                                                                                                                                                |
| \$10,405,050 | \$7,491,800                                                                                                                                                               | +38.9%                                                                                                                                                                                                                                                                                                                                                                                                                                                                         | NA                                                                                                                                                                                                                                                                                                                                                           | NA                                                                                                                                                                                                                                                                                                                                                                                                                                                                                                                                                                                                                                                                                                                                                                                                                                                                                            |                                                                                                                                                                                                                                                                                                                                                                                                                                                                                                                                                                                                                                                                                                                                                                                                                                                                                                                                                                                                                                                                                                                |
| 16           | 18                                                                                                                                                                        | -11.1%                                                                                                                                                                                                                                                                                                                                                                                                                                                                         | 44                                                                                                                                                                                                                                                                                                                                                           | 44                                                                                                                                                                                                                                                                                                                                                                                                                                                                                                                                                                                                                                                                                                                                                                                                                                                                                            | +-                                                                                                                                                                                                                                                                                                                                                                                                                                                                                                                                                                                                                                                                                                                                                                                                                                                                                                                                                                                                                                                                                                             |
| \$2,879,400  | \$3,120,800                                                                                                                                                               | -7.7%                                                                                                                                                                                                                                                                                                                                                                                                                                                                          | \$6,963,525                                                                                                                                                                                                                                                                                                                                                  | \$7,331,700                                                                                                                                                                                                                                                                                                                                                                                                                                                                                                                                                                                                                                                                                                                                                                                                                                                                                   | -5%                                                                                                                                                                                                                                                                                                                                                                                                                                                                                                                                                                                                                                                                                                                                                                                                                                                                                                                                                                                                                                                                                                            |
| \$179,963    | \$173,378                                                                                                                                                                 | +3.8%                                                                                                                                                                                                                                                                                                                                                                                                                                                                          | \$158,262                                                                                                                                                                                                                                                                                                                                                    | \$166,630                                                                                                                                                                                                                                                                                                                                                                                                                                                                                                                                                                                                                                                                                                                                                                                                                                                                                     | -5%                                                                                                                                                                                                                                                                                                                                                                                                                                                                                                                                                                                                                                                                                                                                                                                                                                                                                                                                                                                                                                                                                                            |
| \$138,450    | \$134,500                                                                                                                                                                 | +2.9%                                                                                                                                                                                                                                                                                                                                                                                                                                                                          | \$147,300                                                                                                                                                                                                                                                                                                                                                    | \$144,750                                                                                                                                                                                                                                                                                                                                                                                                                                                                                                                                                                                                                                                                                                                                                                                                                                                                                     | +1.8%                                                                                                                                                                                                                                                                                                                                                                                                                                                                                                                                                                                                                                                                                                                                                                                                                                                                                                                                                                                                                                                                                                          |
|              | 21<br>\$4,804,950<br>188<br>\$45,072,805<br>\$239,749<br>\$193,700<br>220.5<br>15.7<br>6.38%<br>33<br>\$6,923,150<br>51<br>\$10,405,050<br>16<br>\$2,879,400<br>\$179,963 | 21       31         \$4,804,950       \$5,338,750         188       235         \$45,072,805       \$60,656,150         \$239,749       \$258,111         \$193,700       \$179,000         220.5       199         15.7       16.8         6.38%       5.96%         33       20         \$6,923,150       \$3,587,000         51       37         \$10,405,050       \$7,491,800         16       18         \$2,879,400       \$3,120,800         \$179,963       \$173,378 | 21 31 -32.3% \$4,804,950 \$5,338,750 -10%  188 235 -20% \$45,072,805 \$60,656,150 -25.7% \$239,749 \$258,111 -7.1% \$193,700 \$179,000 +8.2%  220.5 199 +10.8%  15.7 16.8 -6.7% 6.38% 5.96% +0.4%  33 20 +65% \$6,923,150 \$3,587,000 +93% 51 37 +37.8% \$10,405,050 \$7,491,800 +38.9% 16 18 -11.1% \$2,879,400 \$3,120,800 -7.7% \$179,963 \$173,378 +3.8% | 21       31       -32.3%       77         \$4,804,950       \$5,338,750       -10%       \$15,724,305         188       235       -20%       NVA         \$45,072,805       \$60,656,150       -25.7%       NVA         \$239,749       \$258,111       -7.1%       \$241,158         \$193,700       \$179,000       +8.2%       \$190,907         220.5       199       +10.8%       197.82         15.7       16.8       -6.7%       14         6.38%       5.96%       +0.4%       7.15%         33       20       +65%       66         \$6,923,150       \$3,587,000       +93%       \$13,083,449         51       37       +37.8%       NVA         \$10,405,050       \$7,491,800       +38.9%       NVA         16       18       -11.1%       44         \$2,879,400       \$3,120,800       -7.7%       \$6,963,525         \$179,963       \$173,378       +3.8%       \$158,262 | 21       31       -32.3%       77       81         \$4,804,950       \$5,338,750       -10%       \$15,724,305       \$18,763,400         188       235       -20%       NVA       NVA         \$45,072,805       \$60,656,150       -25.7%       NVA       NVA         \$239,749       \$258,111       -7.1%       \$241,158       \$256,759         \$193,700       \$179,000       +8.2%       \$190,907       \$184,694         220.5       199       +10.8%       197.82       196.27         15.7       16.8       -6.7%       14       15.4         6.38%       5.96%       +0.4%       7.15%       6.48%         33       20       +65%       66       66         \$6,923,150       \$3,587,000       +93%       \$13,083,449       \$11,605,499         51       37       +37.8%       NVA       NVA         \$10,405,050       \$7,491,800       +38.9%       NVA       NVA         \$16       18       -11.1%       44       44         \$2,879,400       \$3,120,800       -7.7%       \$6,963,525       \$7,331,700         \$179,963       \$173,378       +3.8%       \$158,262       \$166,630 |