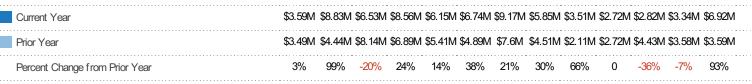

### New Pending Sales Volume

Percent Change from Prior Year

The sum of the sales price of residential properties with accepted offers that were added each month.

| Month/<br>Year | Volume  | % Chg. |
|----------------|---------|--------|
| Mar '19        | \$6.92M | 93%    |
| Mar '18        | \$3.59M | 2.9%   |
| Mar '17        | \$3.49M | -31.1% |