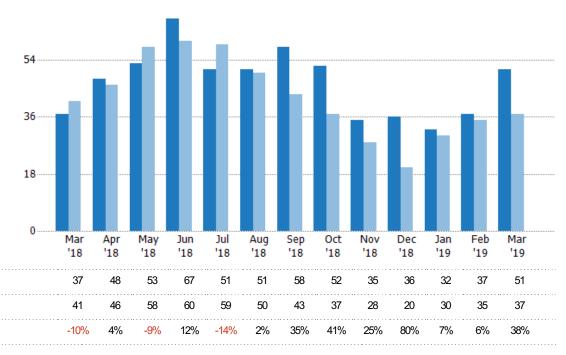

### **Pending Sales**

The number of residential properties with accepted offers that were available at the end each month.

| Month/<br>Year | Count | % Chg. |
|----------------|-------|--------|
| Mar '19        | 51    | 37.8%  |
| Mar '18        | 37    | -9.8%  |
| Mar '17        | 41    | -9.8%  |

#### **Pending Sales Volume**

Percent Change from Prior Year

Current Year

Prior Year

The sum of the sales price of residential properties with accepted offers that were available at the end of each month.

| Month/<br>Year | Volume  | % Chg. |
|----------------|---------|--------|
| Mar '19        | \$10.4M | 38.9%  |
| Mar '18        | \$7.49M | 8.9%   |
| Mar '17        | \$6.88M | -12.6% |