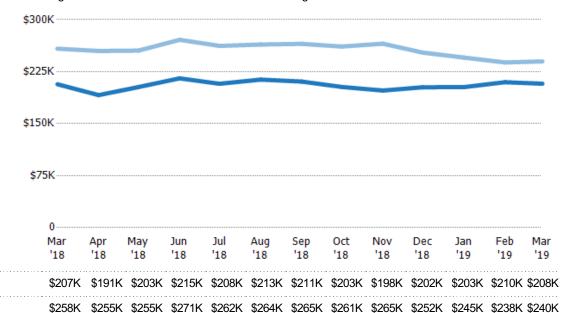

#### **Median Sales Price**

The median sales price of the residential properties sold each month.

Percent Change from Prior Year

Current Year

Prior Year