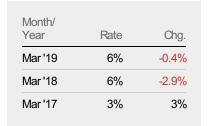

#### Months of Inventory

Percent Change from Prior Year

Current Year

Prior Year

The number of months it would take to exhaust active listings at the current sales rate.

Filters Used State: VT County: Caledonia County, Vermont Property Type: Condo/Townhouse/Apt, Single Family Residence

| Month/<br>Year | Months | % Chg. |
|----------------|--------|--------|
| Mar '19        | 15.7   | -6.7%  |
| Mar '18        | 16.8   | -49.1% |
| Mar '17        | 33     | -3%    |

Percent Change from Prior Year