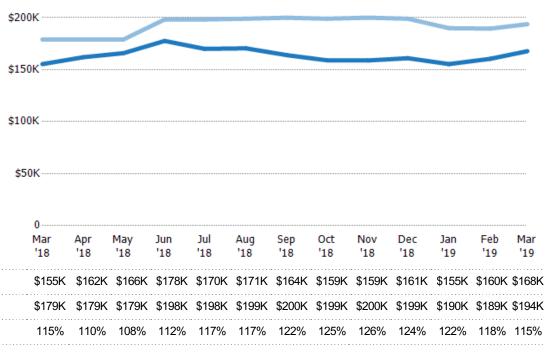

#### **Absorption Rate**

The percentage of inventory sold per month.

Filters Used

State: VT
County: Caledonia County, Vermont
Property Type:
Condo/Townhouse/Apt, Single
Family Residence

Current Year

Change from Prior Year