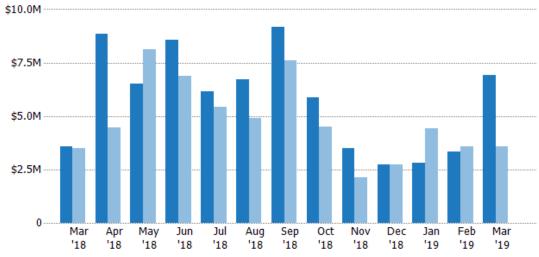

### New Pending Sales Volume

Percent Change from Prior Year

The sum of the sales price of residential properties with accepted offers that were added each month.

| Month/<br>Year | Volume  | % Chg. |
|----------------|---------|--------|
| Mar '19        | \$6.92M | 93%    |
| Mar '18        | \$3.59M | 2.9%   |
| Mar '17        | \$3.49M | -31.1% |