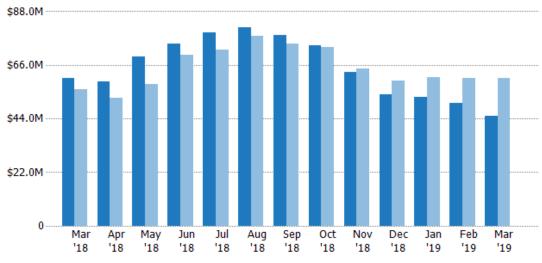

#### **Active Listing Volume**

Percent Change from Prior Year

Current Year

Prior Year

The sum of the listing price of active residential listings at the end of each month.

| Month/<br>Year | Volume  | % Chg. |
|----------------|---------|--------|
| Mar '19        | \$45.1M | -25.7% |
| Mar '18        | \$60.7M | 8.4%   |
| Mar '17        | \$55.9M | 4.7%   |