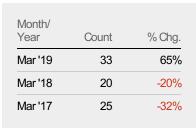

#### **New Listings**

The number of new residential listings that were added each month.

| Month/<br>Year | Count | % Chg. |
|----------------|-------|--------|
| Mar '19        | 21    | -32.3% |
| Mar '18        | 31    | -18.4% |
| Mar '17        | 38    | -5.3%  |