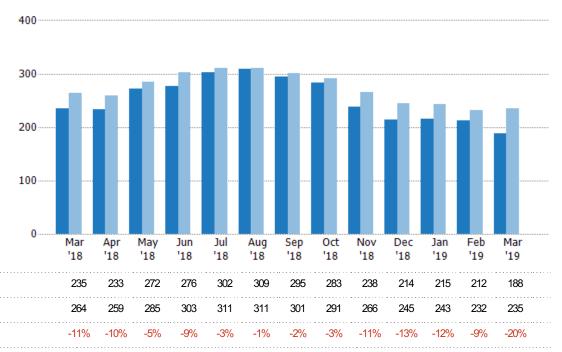

#### **Active Listings**

The number of active residential listings at the end of each month.

| Month/<br>Year | Count | % Chg. |
|----------------|-------|--------|
| Mar '19        | 188   | -20%   |
| Mar '18        | 235   | -11%   |
| Mar '17        | 264   | -3%    |