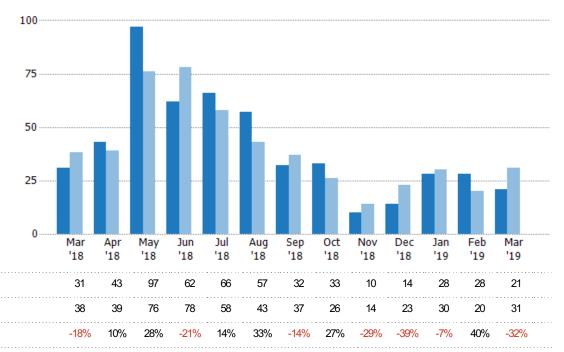

#### **New Listings**

The number of new residential listings that were added each month.

| Month/<br>Year | Count | % Chg. |
|----------------|-------|--------|
| Mar '19        | 21    | -32.3% |
| Mar '18        | 31    | -18.4% |
| Mar '17        | 38    | -5.3%  |

### New Listing Volume

Percent Change from Prior Year

Current Year

Prior Year

The sum of the listing price of residential listings that were added each month.

| Month/<br>Year | Volume  | % Chg. |
|----------------|---------|--------|
| Mar '19        | \$4.8M  | -10%   |
| Mar '18        | \$5.34M | -24.1% |
| Mar '17        | \$7.03M | -15.6% |