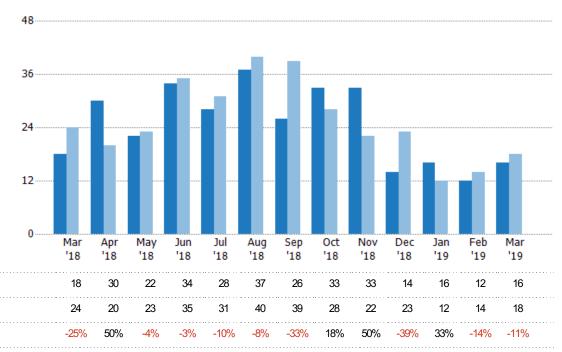

#### **Absorption Rate**

The percentage of inventory sold per month.

Filters Used

State: VT
County: Caledonia County, Vermont
Property Type:
Condo/Townhouse/Apt, Single
Family Residence

Current Year

Change from Prior Year

Prior Year