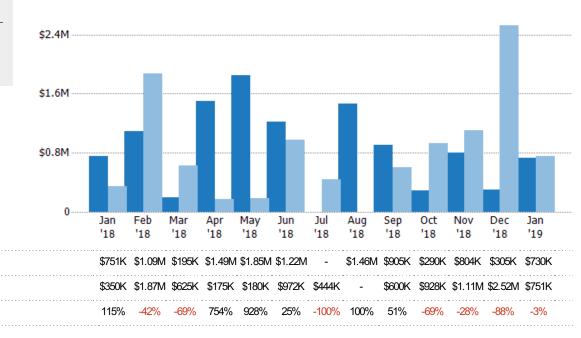

### New Listing Volume

Percent Change from Prior Year

Current Year

Prior Year

The sum of the listing price of residential listings that were added each month.

ZIP: South Londonderry, VT 05155
Property Type:
Condo/Townhouse/Apt, Single
Family Residence

Current Year

Percent Change from Prior Year