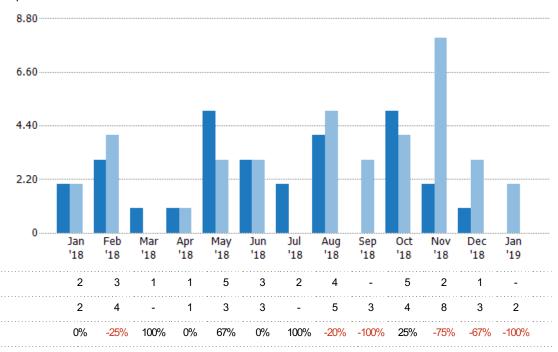

#### **Pending Sales**

The number of residential properties with accepted offers that were available at the end each month.

#### Pending Sales Volume

The sum of the sales price of residential properties with accepted offers that were available at the end of each month.