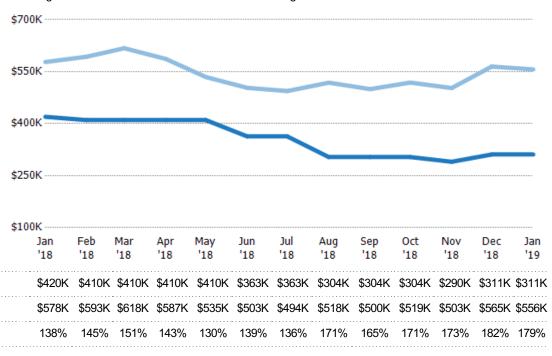

#### **Average Listing Price**

The average listing price of active residential listings at the end of each month.

| Filters Used                     |  |  |  |  |  |  |  |
|----------------------------------|--|--|--|--|--|--|--|
| ZIP: South Londonderry, VT 05155 |  |  |  |  |  |  |  |
| Property Type:                   |  |  |  |  |  |  |  |
| Condo/Townhouse/Apt, Single      |  |  |  |  |  |  |  |
| Family Residence                 |  |  |  |  |  |  |  |

### Median Listing Price

Percent Change from Prior Year

Current Year

Prior Year

The median listing price of active residential listings at the end of each month.

ZIP: South Londonderry, VT 05155
Property Type:
Condo/Townhouse/Apt, Single
Family Residence

| Month/<br>Year | Price  | % Chg. |
|----------------|--------|--------|
| Jan '19        | \$460K | 5.7%   |
| Jan '18        | \$435K | 14.5%  |
| Jan '17        | \$380K | -7%    |

Percent Change from Prior Year