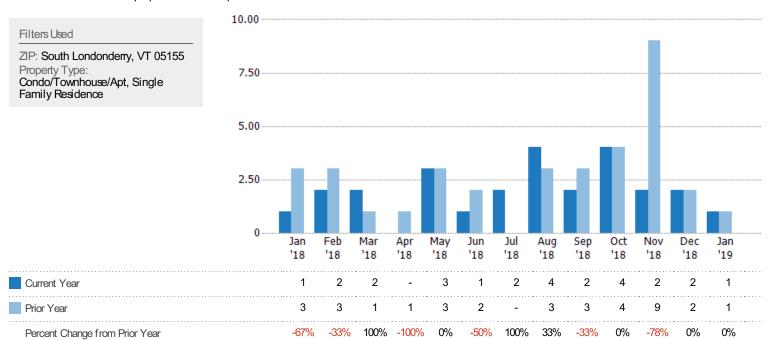

### Active/Pending/Sold Units

The number of residential properties that were Active, Pending and Sold each month.

Filters Used

Current Year

Prior Year

Change from Prior Year

ZIP: South Londonderry, VT 05155 Property Type: Condo/Townhouse/Apt, Single Family Residence

Active

Sold

Pending

Current Year

Prior Year