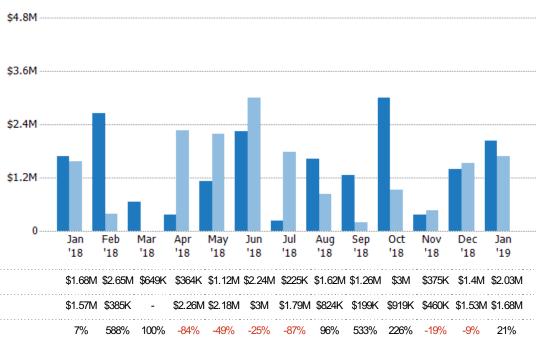

#### **Closed Sales Volume**

Percent Change from Prior Year

Current Year

Prior Year

The sum of the sales price of residential properties sold each month.

ZIP: South Londonderry, VT 05155
Property Type:
Condo/Townhouse/Apt, Single
Family Residence

Current Year

Percent Change from Prior Year