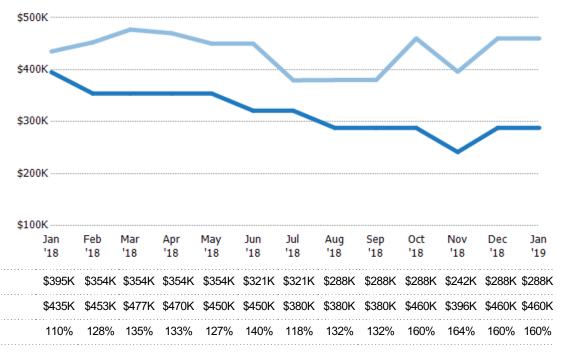

### **Average Sales Price**

Single Family Residence

Condo/Townhouse

The average sales price of the residential properties sold each month.

Filters Used

ZIP: South Londonderry, VT 05155

Property Type:
Condo/Townhouse/Apt, Single
Family Residence

#### Median Sales Price

The median sales price of the residential properties sold each month.

| φ  | 500K   |        |        |        |                                         |        |        |        |        | <u> </u> |          |        |            |
|----|--------|--------|--------|--------|-----------------------------------------|--------|--------|--------|--------|----------|----------|--------|------------|
| \$ | 375K   |        |        |        |                                         |        |        |        |        |          | <u> </u> |        |            |
| \$ | 250K   |        |        |        | *************************************** |        |        |        |        |          |          |        |            |
| \$ | 125K   |        |        |        |                                         |        |        |        |        |          |          |        |            |
|    | 0      |        |        |        |                                         |        |        |        |        |          |          |        |            |
|    | Jan    | Feb    |        | Apr    | May                                     | Jun    | Jul    | Aug    | Sep    | Oct      | Nov      | Dec    | Jan<br>'19 |
|    | \$435K | \$453K | \$477K | \$470K | \$450K                                  | \$450K | \$380K | \$380K | \$380K | \$460K   | \$396K   | \$460K | \$460K     |
|    | \$380K | \$375K | \$370K | \$378K | \$380K                                  | \$385K | \$380K | \$410K | \$380K | \$383K   | \$456K   | \$456K | \$435K     |
|    | 4.40/  | 040/   | 000/   | 050/   | 400/                                    | 470/   | 00/    | 70/    | 00/    | 000/     | 400/     | 40/    |            |
|    | 14%    | 21%    | 29%    | 25%    | 18%                                     | 17%    | 0%     | -1%    | 0%     | 20%      | -13%     | 1%     | 6%         |