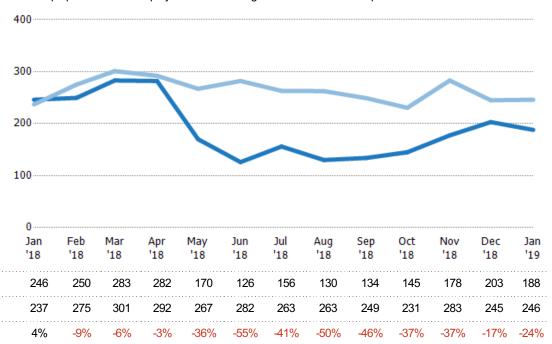

#### Median Days in RPR

The median number of days between when residential properties are first displayed as active listings in RPR and when accepted offers have been noted in RPR

ZIP: South Londonderry, VT 05155
Property Type:
Condo/Townhouse/Apt, Single
Family Residence

| Month/<br>Year | Volume  | % Chg. |
|----------------|---------|--------|
| Jan '19        | \$15M   | -3.7%  |
| Jan '18        | \$15.6M | -35.1% |
| Jan '17        | \$24M   | -22.8% |