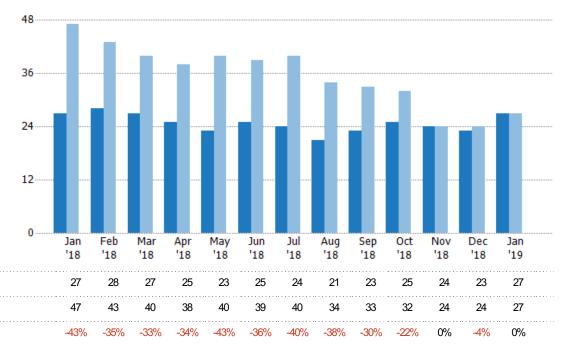

#### **Active Listings**

The number of active residential listings at the end of each month.