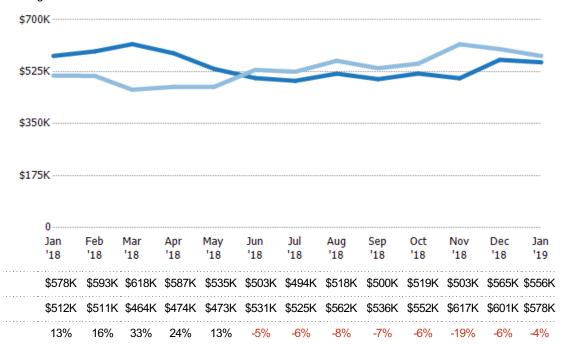

#### **Average Listing Price**

The average listing price of active residential listings at the end of each month.

| Filters Used                     |  |  |  |  |  |  |  |
|----------------------------------|--|--|--|--|--|--|--|
| ZIP: South Londonderry, VT 05155 |  |  |  |  |  |  |  |
| Property Type:                   |  |  |  |  |  |  |  |
| Condo/Townhouse/Apt, Single      |  |  |  |  |  |  |  |
| Family Residence                 |  |  |  |  |  |  |  |