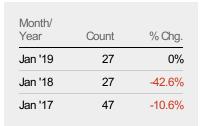

#### **Closed Sales**

The total number of residential properties sold each month.