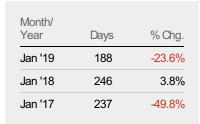

#### Median Days in RPR

The median number of days between when residential properties are first displayed as active listings in RPR and when accepted offers have been noted in RPR

ZIP: South Londonderry, VT 05155
Property Type:
Condo/Townhouse/Apt, Single
Family Residence

| Month/<br>Year | Volume  | % Chg. |
|----------------|---------|--------|
| Jan '19        | \$15M   | -3.7%  |
| Jan '18        | \$15.6M | -35.1% |
| Jan '17        | \$24M   | -22.8% |