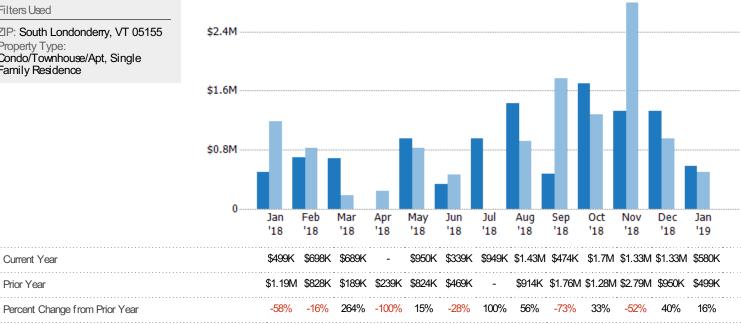

### New Listing Volume

Percent Change from Prior Year

Current Year

Prior Year

The sum of the listing price of residential listings that were added each month.

ZIP: South Londonderry, VT 05155
Property Type:
Condo/Townhouse/Apt, Single
Family Residence

Current Year

Percent Change from Prior Year