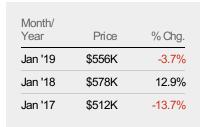

#### **Average Listing Price**

The average listing price of active residential listings at the end of each month.

| Filters Used                     |  |  |  |  |  |  |  |
|----------------------------------|--|--|--|--|--|--|--|
| ZIP: South Londonderry, VT 05155 |  |  |  |  |  |  |  |
| Property Type:                   |  |  |  |  |  |  |  |
| Condo/Townhouse/Apt, Single      |  |  |  |  |  |  |  |
| Family Residence                 |  |  |  |  |  |  |  |