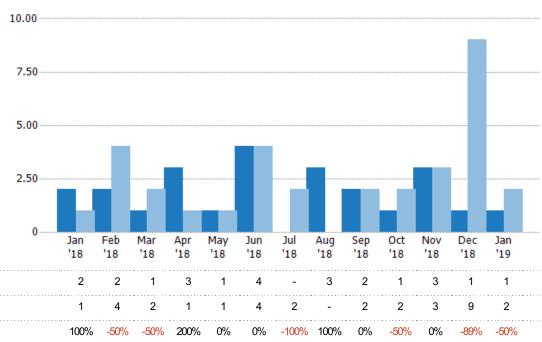

#### **New Pending Sales**

The number of residential properties with accepted offers that were added each month.

### New Pending Sales Volume

Percent Change from Prior Year

The sum of the sales price of residential properties with accepted offers that were added each month.

Filters Used

ZIP: South Londonderry, VT 05155

Property Type:
Condo/Townhouse/Apt, Single
Family Residence

Current Year

Percent Change from Prior Year