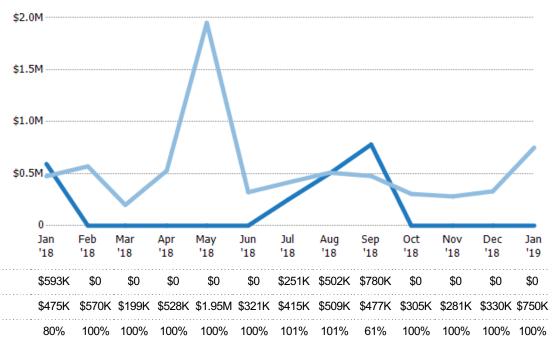

#### **New Pending Sales**

The number of residential properties with accepted offers that were added each month.

### New Pending Sales Volume

Percent Change from Prior Year

The sum of the sales price of residential properties with accepted offers that were added each month.

Filters Used

ZIP: South Londonderry, VT 05155

Property Type:
Condo/Townhouse/Apt, Single
Family Residence

Current Year

Percent Change from Prior Year