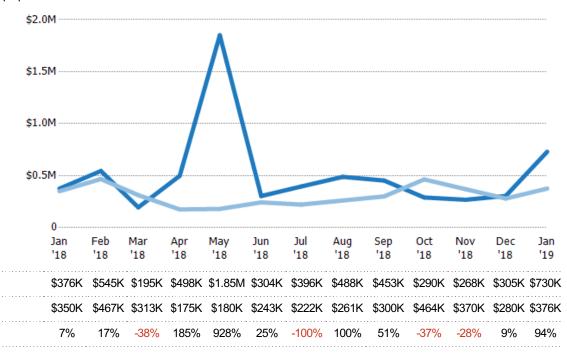

#### Median Sales Price

The median sales price of the residential properties sold each month.

#### Average Sales Price vs Average Listing Price

The average sales price as a percentage of the average listing price for properties sold each month.

Filters Used ZIP: South Londonderry, VT 05155 Property Type: Condo/Townhouse/Apt, Single Family Residence

Percent Change from Prior Year

Avg List Price

Avg Sales Price

Median List Price

Median Sales Price