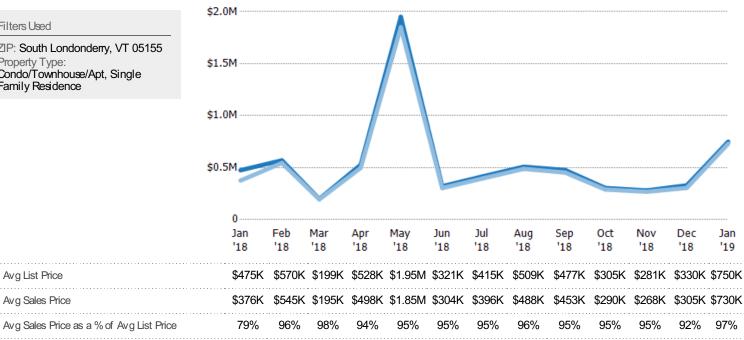

#### Average Sales Price vs Average Est Value

The average sales price as a percentage of the average AVM or RVM® valuation estimate for properties sold each month.

ZIP: South Londonderry, VT 05155
Property Type:
Condo/Townhouse/Apt, Single
Family Residence