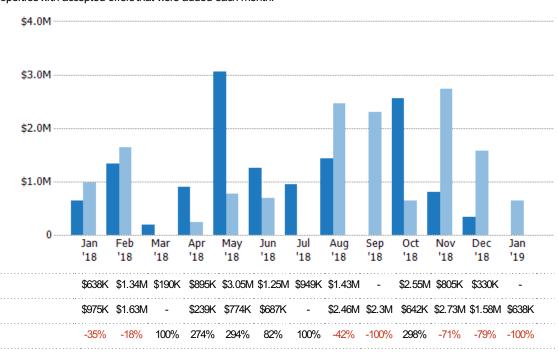

#### **Closed Sales**

The total number of residential properties sold each month.

#### **Closed Sales Volume**

Percent Change from Prior Year

Current Year

Prior Year

The sum of the sales price of residential properties sold each month.

ZIP: South Londonderry, VT 05155
Property Type:
Condo/Townhouse/Apt, Single
Family Residence

Current Year

Percent Change from Prior Year