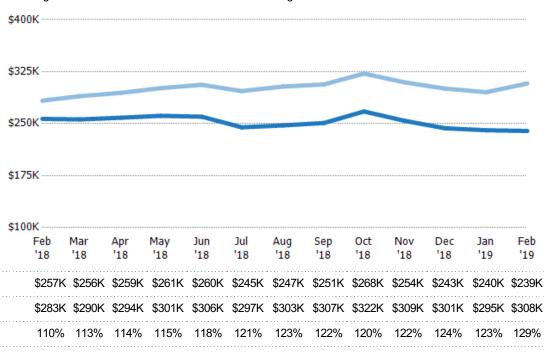

### **Average Listing Price**

The average listing price of active residential listings at the end of each month.

| Filters Used                                                                                                     |  |
|------------------------------------------------------------------------------------------------------------------|--|
| State: VT<br>County: Orange County, Vermont<br>Property Type:<br>Condo/Townhouse/Apt, Single<br>Family Residence |  |

| Price  | % Chg.           |
|--------|------------------|
| \$308K | 8.7%             |
| \$283K | -3.7%            |
| \$294K | -11.5%           |
|        | \$308K<br>\$283K |

| \$30 | 0К   |            |            |            |            |            |            |            |            |            |            |            |            |
|------|------|------------|------------|------------|------------|------------|------------|------------|------------|------------|------------|------------|------------|
| \$20 | 0K   |            |            |            |            |            |            |            |            |            |            |            |            |
|      |      |            |            |            |            |            |            |            |            |            |            |            |            |
| \$10 | 0K   |            |            |            |            |            |            |            |            |            |            |            |            |
| \$10 |      |            |            |            |            |            |            |            |            |            |            |            |            |
| \$10 | 0    | Mar        |            | May<br>'18 |            |            |            |            |            |            | Dec<br>'18 |            | Feb<br>'19 |
| \$10 | 0Feb | Mar<br>'18 | Apr<br>'18 |            | Jun<br>'18 | Jul<br>'18 | Aug<br>'18 | Sep<br>'18 | Oct<br>'18 | Nov<br>'18 | Dec<br>'18 | Jan<br>'19 | '19        |