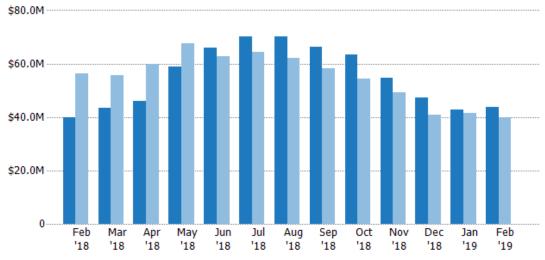

#### **Active Listing Volume**

Percent Change from Prior Year

Current Year

Prior Year

The sum of the listing price of active residential listings at the end of each month.

| Month/<br>Year | Volume  | % Chg. |
|----------------|---------|--------|
| Feb '19        | \$43.7M | 9.5%   |
| Feb '18        | \$39.9M | -28.9% |
| Feb '17        | \$56.2M | -18.4% |