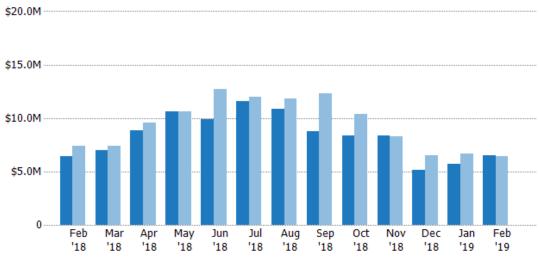

#### **Pending Sales Volume**

Percent Change from Prior Year

Current Year

Prior Year

The sum of the sales price of residential properties with accepted offers that were available at the end of each month.