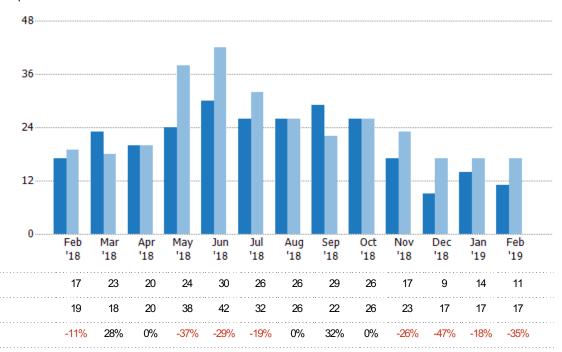

### **New Pending Sales**

The number of residential properties with accepted offers that were added each month.

| Month/<br>Year | Count | % Chg. |
|----------------|-------|--------|
| Feb '19        | 11    | -35.3% |
| Feb '18        | 17    | -10.5% |
| Feb '17        | 19    | -5.3%  |

### New Pending Sales Volume

Percent Change from Prior Year

The sum of the sales price of residential properties with accepted offers that were added each month.

| Month/<br>Year | Volume  | % Chg. |
|----------------|---------|--------|
| Feb '19        | \$2.15M | -30.7% |
| Feb '18        | \$3.1M  | -19.4% |
| Feb '17        | \$3.85M | -7%    |