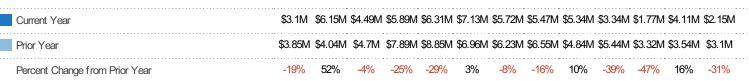

#### **Closed Sales Volume**

Percent Change from Prior Year

Current Year

Prior Year

The sum of the sales price of residential properties sold each month.

| Volume  | % Chg.             |
|---------|--------------------|
| \$1.24M | -58%               |
| \$2.94M | 150.3%             |
| \$1.17M | -16.5%             |
|         | \$1.24M<br>\$2.94M |