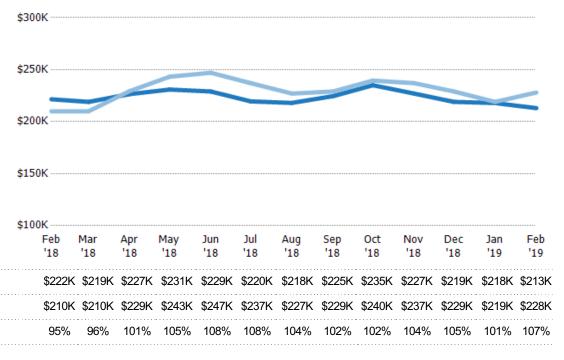

### **Median Listing Price**

Percent Change from Prior Year

Current Year
Prior Year

The median listing price of active residential listings at the end of each month.

\$300K

-1%

0%

9%

| Month/<br>Year | Price  | % Chg. |
|----------------|--------|--------|
| Feb '19        | \$228K | 8.6%   |
| Feb '18        | \$210K | 0%     |
| Feb '17        | \$210K | -11%   |

Percent Change from Prior Year