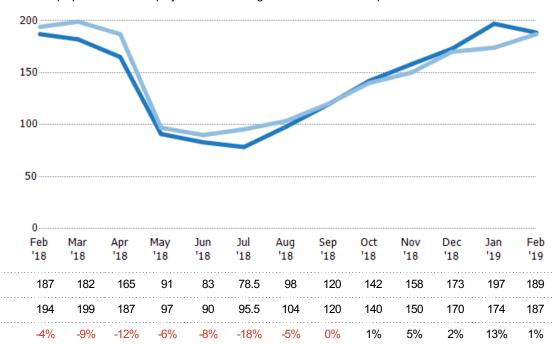

#### Median Days in RPR

The median number of days between when residential properties are first displayed as active listings in RPR and when accepted offers have been noted in RPR.