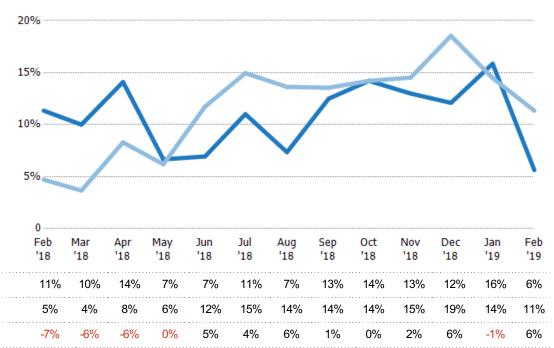

### Months of Inventory

Percent Change from Prior Year

Current Year

Prior Year

The number of months it would take to exhaust active listings at the current sales rate.

30

Filters Used State: VT

| /pe:<br>vnhouse/Apt, \$ |                                                                | 23                                                  |            | \                                                                                        |                                                                                              |                                                                                                               |                                                                                                                        |                                                                                                                                         |                             |                             |                 |                 |                             |                                                                                                                                                                                  |
|-------------------------|----------------------------------------------------------------|-----------------------------------------------------|------------|------------------------------------------------------------------------------------------|----------------------------------------------------------------------------------------------|---------------------------------------------------------------------------------------------------------------|------------------------------------------------------------------------------------------------------------------------|-----------------------------------------------------------------------------------------------------------------------------------------|-----------------------------|-----------------------------|-----------------|-----------------|-----------------------------|----------------------------------------------------------------------------------------------------------------------------------------------------------------------------------|
| Months                  | % Chg.                                                         | 8                                                   |            |                                                                                          |                                                                                              |                                                                                                               | <b>\</b>                                                                                                               | <u> </u>                                                                                                                                |                             |                             |                 |                 |                             |                                                                                                                                                                                  |
| 17.8                    | 101.4%                                                         |                                                     |            |                                                                                          |                                                                                              |                                                                                                               |                                                                                                                        |                                                                                                                                         |                             |                             |                 |                 |                             |                                                                                                                                                                                  |
| 8.81                    | -58.5%                                                         |                                                     |            |                                                                                          |                                                                                              |                                                                                                               |                                                                                                                        |                                                                                                                                         |                             |                             |                 |                 |                             |                                                                                                                                                                                  |
| 21.2                    | -7.9%                                                          | 0<br>Feb<br>'18                                     | Mar<br>'18 | Apr<br>'18                                                                               | May<br>'18                                                                                   | Jun<br>'18                                                                                                    | Jul<br>'18                                                                                                             | Aug<br>'18                                                                                                                              | Sep<br>'18                  | Oct<br>'18                  | Nov<br>'18      | Dec<br>'18      | Jan<br>'19                  | Feb<br>'19                                                                                                                                                                       |
| ar                      |                                                                | 8.81                                                | 10         | 7.09                                                                                     | 15                                                                                           | 14.4                                                                                                          | 9.08                                                                                                                   | 13.6                                                                                                                                    | 8                           | 7.04                        | 7.7             | 8.26            | 6.3                         | 17.8                                                                                                                                                                             |
|                         |                                                                | 21.2                                                | 27.3       | 12.1                                                                                     | 16.1                                                                                         | 8.52                                                                                                          | 6.69                                                                                                                   | 7.33                                                                                                                                    | 7.38                        | 7.04                        | 6.88            | 5.39            | 6.9                         | 8.81                                                                                                                                                                             |
| nange from Prio         | r Year                                                         | -58%                                                | -63%       | -41%                                                                                     | -7%                                                                                          | 69%                                                                                                           | 36%                                                                                                                    | 85%                                                                                                                                     | 8%                          | 0%                          | 12%             | 53%             | -9%                         | 101%                                                                                                                                                                             |
|                         | ype:<br>ynhouse/Apt, sidence<br>Months<br>17.8<br>8.81<br>21.2 | Months % Chg.  17.8 101.4%  8.81 -58.5%  21.2 -7.9% | Months     | Months % Chg.  17.8 101.4%  8.81 -58.5%  21.2 -7.9%  8.81 10  Feb Mar '18 '18  21.2 27.3 | Months % Chg.  17.8 101.4%  8.81 -58.5%  21.2 -7.9%  Reb Mar Apr '18 '18 '18  21.2 27.3 12.1 | Months % Chg.  17.8 101.4%  8.81 -58.5%  21.2 -7.9%  Reb Mar Apr May '18 '18 '18 '18 '18  21.2 27.3 12.1 16.1 | Months % Chg.  17.8 101.4%  8.81 -58.5%  21.2 -7.9%  Reb Mar Apr May Jun '18 '18 '18 '18 '18  21.2 27.3 12.1 16.1 8.52 | Months % Chg.  17.8 101.4%  8.81 -58.5%  21.2 -7.9%  Reb Mar Apr May Jun Jul '18 '18 '18 '18 '18 '18 '18  21.2 27.3 12.1 16.1 8.52 6.69 | Months % Chg.  15    Months | Months % Chg.  15    Months | Months   % Chg. | Months   % Chg. | Months % Chg.  15    Months | Months % Chg.  17.8 101.4%  8.81 -58.5%  21.2 -7.9%  Feb Mar Apr May Jun Jul Aug Sep Oct Nov Dec Jan '18 '18 '18 '18 '18 '18 '18 '18 '18 '19 '19 '19 '19 '19 '19 '19 '19 '19 '19 |

Current Year

Prior Year

Change from Prior Year