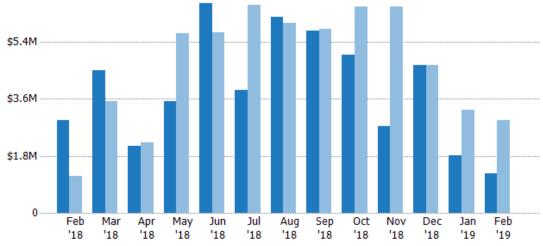

#### **Closed Sales Volume**

Percent Change from Prior Year

Current Year

Prior Year

The sum of the sales price of residential properties sold each month.

| Volume  | % Chg.             |
|---------|--------------------|
| \$1.24M | -58%               |
| \$2.94M | 150.3%             |
| \$1.17M | -16.5%             |
|         | \$1.24M<br>\$2.94M |