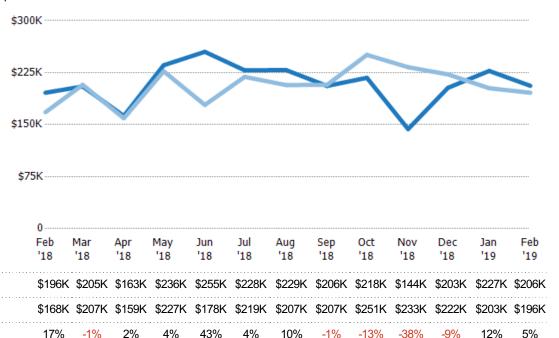

#### **Median Sales Price**

The median sales price of the residential properties sold each month.

| Current Year                   | \$205K | \$221K | \$129K | \$184K | \$215K | \$209K | \$224K | \$153K | \$200K | \$118K | \$195K | \$242K | \$204K |
|--------------------------------|--------|--------|--------|--------|--------|--------|--------|--------|--------|--------|--------|--------|--------|
| Prior Year                     | \$173K | \$210K | \$166K | \$205K | \$175K | \$194K | \$205K | \$183K | \$182K | \$159K | \$180K | \$210K | \$205K |
| Percent Change from Prior Year | 18%    | 5%     | -22%   | -10%   | 23%    | 8%     | 9%     | -16%   | 10%    | -26%   | 8%     | 15%    | 0%     |