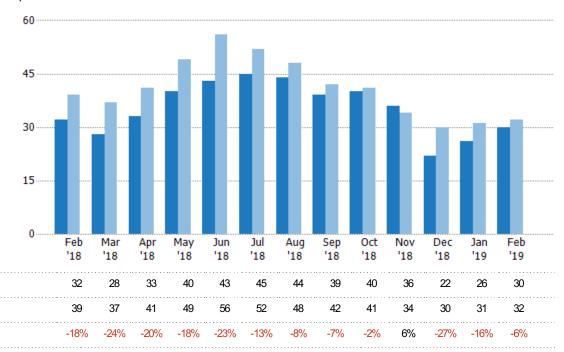

### Active/Pending/Sold Units

The number of residential properties that were Active, Pending and Sold each month.

State: VT
County: Orange County, Vermont
Property Type:
Condo/Townhouse/Apt, Single
Family Residence

Active

Sold

Pending

Current Year

Prior Year

#### **Pending Sales**

The number of residential properties with accepted offers that were available at the end each month.