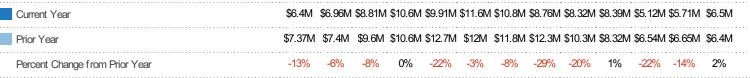

#### **Pending Sales Volume**

Percent Change from Prior Year

Current Year

Prior Year

The sum of the sales price of residential properties with accepted offers that were available at the end of each month.

| Month/<br>Year | Volume  | % Chg. |
|----------------|---------|--------|
| Feb '19        | \$6.5M  | 1.5%   |
| Feb '18        | \$6.4M  | -13.1% |
| Feb '17        | \$7.37M | -13.5% |