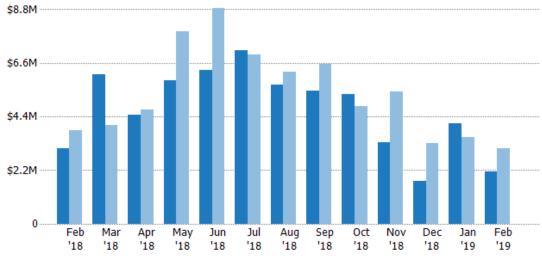

#### **Closed Sales Volume**

Percent Change from Prior Year

Current Year

Prior Year

The sum of the sales price of residential properties sold each month.

| Volume  | % Chg.             |
|---------|--------------------|
| \$1.24M | -58%               |
| \$2.94M | 150.3%             |
| \$1.17M | -16.5%             |
|         | \$1.24M<br>\$2.94M |