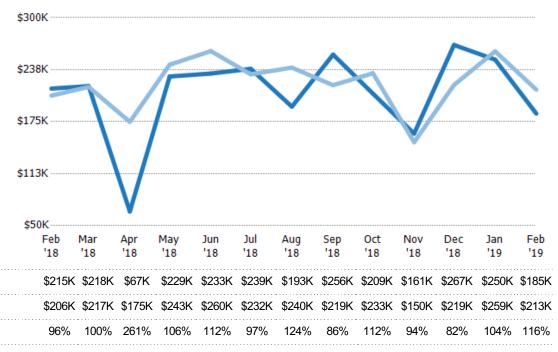

#### Average Sales Price vs Average Listing Price

The average sales price as a percentage of the average listing price for properties sold each month.

State: VT
County: Orange County, Vermont
Property Type:
Condo/Townhouse/Apt, Single
Family Residence

Avg List Price

Avg Sales Price

Avg Sales Price as a  $\%\,\text{of}\,$  Avg List Price