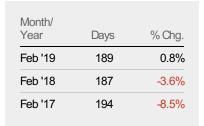

#### Median Days in RPR

The median number of days between when residential properties are first displayed as active listings in RPR and when accepted offers have been noted in RPR.