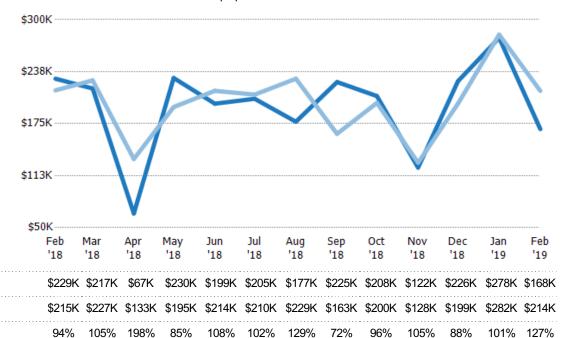

#### **Median Sales Price**

The median sales price of the residential properties sold each month.

| Current Year                   | \$205K | \$221K | \$129K | \$184K | \$215K | \$209K | \$224K | \$153K | \$200K | \$118K | \$195K | \$242K | \$204K |
|--------------------------------|--------|--------|--------|--------|--------|--------|--------|--------|--------|--------|--------|--------|--------|
| Prior Year                     | \$173K | \$210K | \$166K | \$205K | \$175K | \$194K | \$205K | \$183K | \$182K | \$159K | \$180K | \$210K | \$205K |
| Percent Change from Prior Year | 18%    | 5%     | -22%   | -10%   | 23%    | 8%     | 9%     | -16%   | 10%    | -26%   | 8%     | 15%    | 0%     |