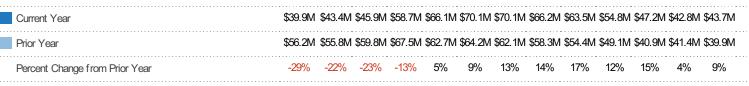

#### **Active Listing Volume**

Percent Change from Prior Year

Current Year

Prior Year

The sum of the listing price of active residential listings at the end of each month.

| Month/<br>Year | Volume  | % Chg. |
|----------------|---------|--------|
| Feb '19        | \$43.7M | 9.5%   |
| Feb '18        | \$39.9M | -28.9% |
| Feb '17        | \$56.2M | -18.4% |