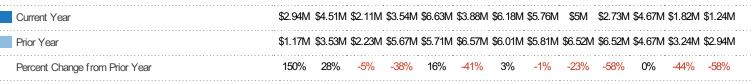

#### **Closed Sales Volume**

Percent Change from Prior Year

Current Year

Prior Year

The sum of the sales price of residential properties sold each month.

| Volume  | % Chg.             |
|---------|--------------------|
| \$1.24M | -58%               |
| \$2.94M | 150.3%             |
| \$1.17M | -16.5%             |
|         | \$1.24M<br>\$2.94M |