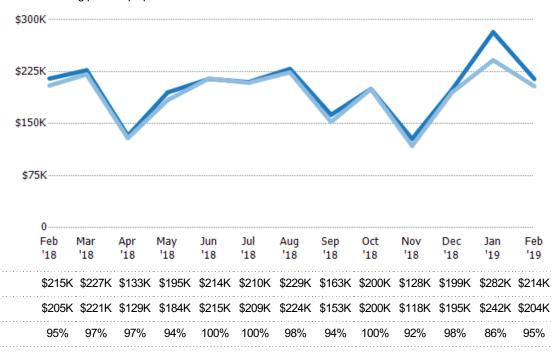

#### **Median Sales Price**

The median sales price of the residential properties sold each month.

| Current Year                   | \$205K | \$221K | \$129K | \$184K | \$215K | \$209K | \$224K | \$153K | \$200K | \$118K | \$195K | \$242K | \$204K |
|--------------------------------|--------|--------|--------|--------|--------|--------|--------|--------|--------|--------|--------|--------|--------|
| Prior Year                     | \$173K | \$210K | \$166K | \$205K | \$175K | \$194K | \$205K | \$183K | \$182K | \$159K | \$180K | \$210K | \$205K |
| Percent Change from Prior Year | 18%    | 5%     | -22%   | -10%   | 23%    | 8%     | 9%     | -16%   | 10%    | -26%   | 8%     | 15%    | 0%     |