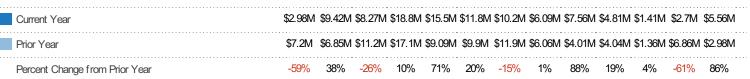

#### **New Listing Volume**

Percent Change from Prior Year

Current Year

Prior Year

The sum of the listing price of residential listings that were added each month.

| Month/<br>Year | Volume  | % Chg. |
|----------------|---------|--------|
| Feb '19        | \$5.56M | 86.2%  |
| Feb '18        | \$2.98M | -58.6% |
| Feb '17        | \$7.2M  | -2.4%  |

#### **Active Listings**

The number of active residential listings at the end of each month.

| Month/<br>Year | Count | % Chg. |
|----------------|-------|--------|
| Feb '19        | 142   | 0.7%   |
| Feb '18        | 141   | -26.2% |
| Feb '17        | 191   | -7.9%  |

#### **Active Listing Volume**

Percent Change from Prior Year

Current Year

Prior Year

The sum of the listing price of active residential listings at the end of each month.

| Month/<br>Year | Volume  | % Chg. |
|----------------|---------|--------|
| Feb '19        | \$43.7M | 9.5%   |
| Feb '18        | \$39.9M | -28.9% |
| Feb '17        | \$56.2M | -18.4% |

### **Average Listing Price**

The average listing price of active residential listings at the end of each month.

| Filters Used                                                                                                     |  |
|------------------------------------------------------------------------------------------------------------------|--|
| State: VT<br>County: Orange County, Vermont<br>Property Type:<br>Condo/Townhouse/Apt, Single<br>Family Residence |  |

| Price  | % Chg.           |
|--------|------------------|
| \$308K | 8.7%             |
| \$283K | -3.7%            |
| \$294K | -11.5%           |
|        | \$308K<br>\$283K |

| \$30 | 0К   |            |            |            |            |            |            |            |            |            |            |            |            |
|------|------|------------|------------|------------|------------|------------|------------|------------|------------|------------|------------|------------|------------|
| \$20 | 0K   |            |            |            |            |            |            |            |            |            |            |            |            |
|      |      |            |            |            |            |            |            |            |            |            |            |            |            |
| \$10 | 0K   |            |            |            |            |            |            |            |            |            |            |            |            |
| \$10 |      |            |            |            |            |            |            |            |            |            |            |            |            |
| \$10 | 0    | Mar        |            | May<br>'18 |            |            |            |            |            |            | Dec<br>'18 |            | Feb<br>'19 |
| \$10 | 0Feb | Mar<br>'18 | Apr<br>'18 |            | Jun<br>'18 | Jul<br>'18 | Aug<br>'18 | Sep<br>'18 | Oct<br>'18 | Nov<br>'18 | Dec<br>'18 | Jan<br>'19 | '19        |

### **Median Listing Price**

Percent Change from Prior Year

Current Year
Prior Year

The median listing price of active residential listings at the end of each month.

\$300K

-1%

0%

9%

| Month/<br>Year | Price  | % Chg. |
|----------------|--------|--------|
| Feb '19        | \$228K | 8.6%   |
| Feb '18        | \$210K | 0%     |
| Feb '17        | \$210K | -11%   |

Percent Change from Prior Year

| )K              |            |            |            |            |            |            |            |            |            |            |            |   |
|-----------------|------------|------------|------------|------------|------------|------------|------------|------------|------------|------------|------------|---|
| JK              |            |            |            |            |            |            |            |            |            |            |            |   |
|                 |            |            |            |            |            |            |            |            |            |            |            |   |
|                 |            |            |            |            |            |            |            |            |            |            |            |   |
| 5K              |            |            |            |            |            |            |            |            |            |            |            |   |
|                 |            |            |            |            |            |            |            |            |            |            |            |   |
|                 |            |            |            |            |            |            |            |            |            |            |            |   |
| 0               | Mar        | Apr        | May        | lun        | 1ul        | Λυα        | Con        | Oct        | Nov        | Doc        | lan        |   |
| 0<br>Feb<br>'18 | Mar<br>'18 | Apr<br>'18 | May<br>'18 | Jun<br>'18 | Jul<br>'18 | Aug<br>'18 | Sep<br>'18 | Oct<br>'18 | Nov<br>'18 | Dec<br>'18 | Jan<br>'19 | F |
| '18             | '18        | 'i8        |            | '18        | '18        | '18        | '18        | '18        | '18        | '18        | '19        |   |