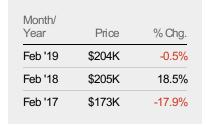

#### **Median Sales Price**

The median sales price of the residential properties sold each month.

| Current Year                   | \$205K | \$221K | \$129K | \$184K | \$215K | \$209K | \$224K | \$153K | \$200K | \$118K | \$195K | \$242K | \$204K |
|--------------------------------|--------|--------|--------|--------|--------|--------|--------|--------|--------|--------|--------|--------|--------|
| Prior Year                     | \$173K | \$210K | \$166K | \$205K | \$175K | \$194K | \$205K | \$183K | \$182K | \$159K | \$180K | \$210K | \$205K |
| Percent Change from Prior Year | 18%    | 5%     | -22%   | -10%   | 23%    | 8%     | 9%     | -16%   | 10%    | -26%   | 8%     | 15%    | 0%     |