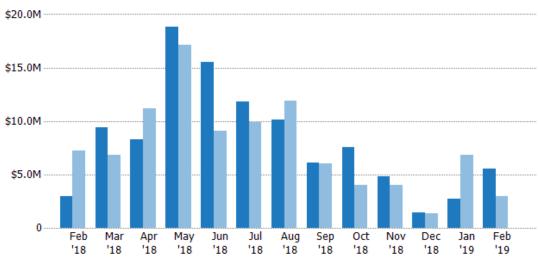

#### **New Listing Volume**

Percent Change from Prior Year

Current Year

Prior Year

The sum of the listing price of residential listings that were added each month.

| Month/<br>Year | Volume  | % Chg. |
|----------------|---------|--------|
| Feb '19        | \$5.56M | 86.2%  |
| Feb '18        | \$2.98M | -58.6% |
| Feb '17        | \$7.2M  | -2.4%  |

#### **Active Listings**

The number of active residential listings at the end of each month.

| Month/<br>Year | Count | % Chg. |
|----------------|-------|--------|
| Feb '19        | 142   | 0.7%   |
| Feb '18        | 141   | -26.2% |
| Feb '17        | 191   | -7.9%  |

#### **Active Listing Volume**

Percent Change from Prior Year

Current Year

Prior Year

The sum of the listing price of active residential listings at the end of each month.

| Month/<br>Year | Volume  | % Chg. |
|----------------|---------|--------|
| Feb '19        | \$43.7M | 9.5%   |
| Feb '18        | \$39.9M | -28.9% |
| Feb '17        | \$56.2M | -18.4% |

### **Average Listing Price**

The average listing price of active residential listings at the end of each month.

| Filters Used                                                                                                     |  |
|------------------------------------------------------------------------------------------------------------------|--|
| State: VT<br>County: Orange County, Vermont<br>Property Type:<br>Condo/Townhouse/Apt, Single<br>Family Residence |  |

| Price  | % Chg.           |
|--------|------------------|
| \$308K | 8.7%             |
| \$283K | -3.7%            |
| \$294K | -11.5%           |
|        | \$308K<br>\$283K |

| \$30 | 0К   |            |            |            |            |            |            |            |            |            |            |            |            |
|------|------|------------|------------|------------|------------|------------|------------|------------|------------|------------|------------|------------|------------|
| \$20 | 0K   |            |            |            |            |            |            |            |            |            |            |            |            |
|      |      |            |            |            |            |            |            |            |            |            |            |            |            |
| \$10 | 0K   |            |            |            |            |            |            |            |            |            |            |            |            |
| \$10 |      |            |            |            |            |            |            |            |            |            |            |            |            |
| \$10 | 0    | Mar        |            | May<br>'18 |            |            |            |            |            |            | Dec<br>'18 |            | Feb<br>'19 |
| \$10 | 0Feb | Mar<br>'18 | Apr<br>'18 |            | Jun<br>'18 | Jul<br>'18 | Aug<br>'18 | Sep<br>'18 | Oct<br>'18 | Nov<br>'18 | Dec<br>'18 | Jan<br>'19 | '19        |

### **Median Listing Price**

Percent Change from Prior Year

Current Year
Prior Year

The median listing price of active residential listings at the end of each month.

\$300K

-1%

0%

9%

| Month/<br>Year | Price  | % Chg. |
|----------------|--------|--------|
| Feb '19        | \$228K | 8.6%   |
| Feb '18        | \$210K | 0%     |
| Feb '17        | \$210K | -11%   |

Percent Change from Prior Year

| )K              |            |            |            |            |            |            |            |            |            |            |            |   |
|-----------------|------------|------------|------------|------------|------------|------------|------------|------------|------------|------------|------------|---|
| JK              |            |            |            |            |            |            |            |            |            |            |            |   |
|                 |            |            |            |            |            |            |            |            |            |            |            |   |
|                 |            |            |            |            |            |            |            |            |            |            |            |   |
| 5K              |            |            |            |            |            |            |            |            |            |            |            |   |
|                 |            |            |            |            |            |            |            |            |            |            |            |   |
|                 |            |            |            |            |            |            |            |            |            |            |            |   |
| 0               | Mar        | Apr        | May        | lun        | 1ul        | Λυα        | Con        | Oct        | Nov        | Doc        | lan        |   |
| 0<br>Feb<br>'18 | Mar<br>'18 | Apr<br>'18 | May<br>'18 | Jun<br>'18 | Jul<br>'18 | Aug<br>'18 | Sep<br>'18 | Oct<br>'18 | Nov<br>'18 | Dec<br>'18 | Jan<br>'19 | F |
| '18             | '18        | 'i8        |            | '18        | '18        | '18        | '18        | '18        | '18        | '18        | '19        |   |