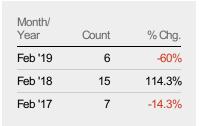

#### **Closed Sales**

The total number of residential properties sold each month.

#### **Closed Sales Volume**

Percent Change from Prior Year

Current Year

Prior Year

The sum of the sales price of residential properties sold each month.

| Volume  | % Chg.             |
|---------|--------------------|
| \$1.24M | -58%               |
| \$2.94M | 150.3%             |
| \$1.17M | -16.5%             |
|         | \$1.24M<br>\$2.94M |