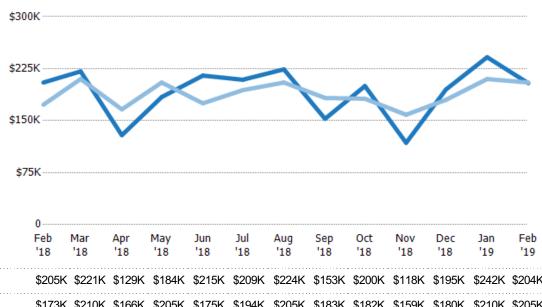

#### **Median Sales Price**

The median sales price of the residential properties sold each month.

| Current Year                   | \$205K | \$221K | \$129K | \$184K | \$215K | \$209K | \$224K | \$153K | \$200K | \$118K | \$195K | \$242K | \$204K |
|--------------------------------|--------|--------|--------|--------|--------|--------|--------|--------|--------|--------|--------|--------|--------|
| Prior Year                     | \$173K | \$210K | \$166K | \$205K | \$175K | \$194K | \$205K | \$183K | \$182K | \$159K | \$180K | \$210K | \$205K |
| Percent Change from Prior Year | 18%    | 5%     | -22%   | -10%   | 23%    | 8%     | 9%     | -16%   | 10%    | -26%   | 8%     | 15%    | 0%     |