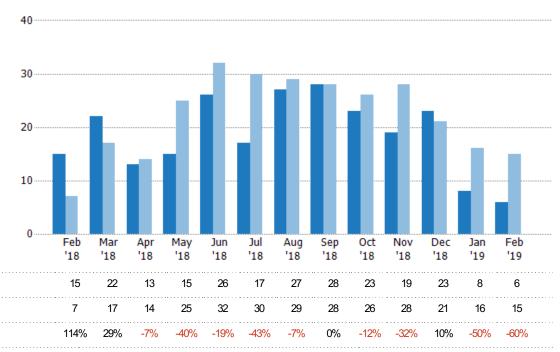

#### **Closed Sales**

The total number of residential properties sold each month.

#### **Closed Sales Volume**

Percent Change from Prior Year

Current Year

Prior Year

The sum of the sales price of residential properties sold each month.

| Volume  | % Chg.             |
|---------|--------------------|
| \$1.24M | -58%               |
| \$2.94M | 150.3%             |
| \$1.17M | -16.5%             |
|         | \$1.24M<br>\$2.94M |