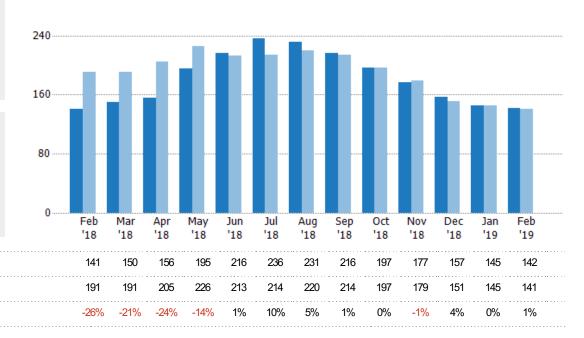

#### **Active Listings**

The number of active residential listings at the end of each month.

| Month/<br>Year | Count | % Chg. |
|----------------|-------|--------|
| Feb '19        | 142   | 0.7%   |
| Feb '18        | 141   | -26.2% |
| Feb '17        | 191   | -7.9%  |