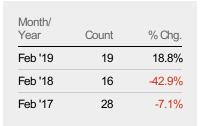

#### **New Listings**

The number of new residential listings that were added each month.