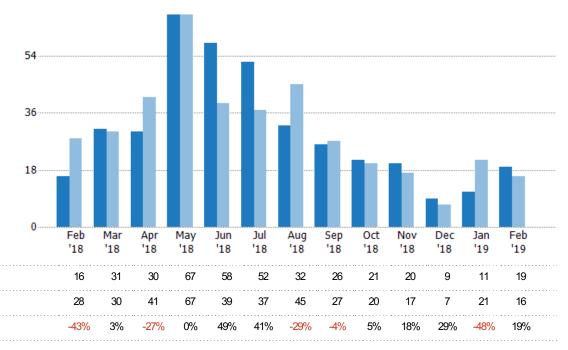

#### **New Listings**

The number of new residential listings that were added each month.