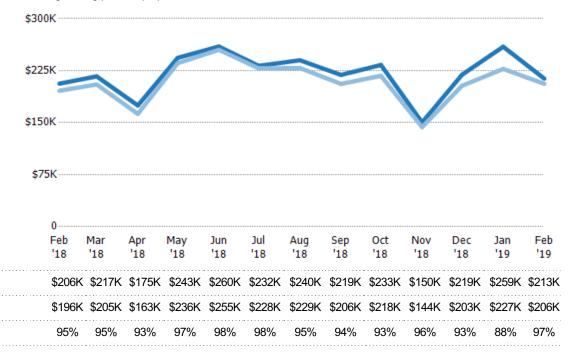

#### Median Sales Price vs Median Listing Price

The median sales price as a percentage of the median listing price for properties sold each month.