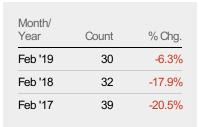

#### **Pending Sales**

The number of residential properties with accepted offers that were available at the end each month.