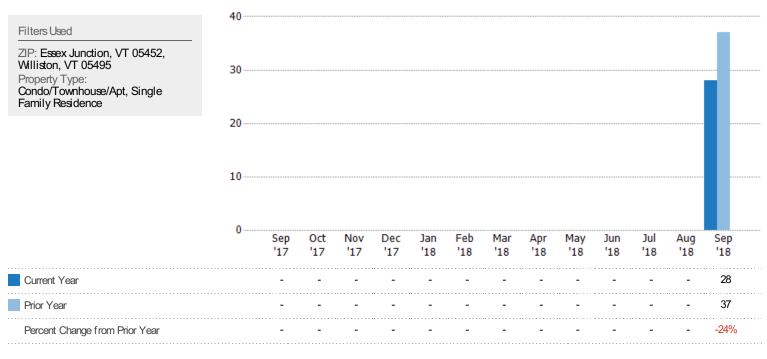

-          | -          | -          | -          | -          | -          | -          | \$16.9M    |
| Percent Change from Prior Year                                                                                             |         | -          | -          | -          | -          | -          | -          | -          | -          | -          | -          | -          | -          | 23%        |
|                                                                                                                            |         |            |            |            |            |            |            |            |            |            |            |            |            |            |





## Closed Sales

The total number of residential properties sold each month.



# **Closed Sales Volume**

The sum of the sales price of residential properties sold each month.







# Closed Sales by Property Type

The percentage of residential properties sold each month by property type.

|                                                       | 100% |     |     |     |     |     |   |   |            |            |            |     |            |            |  |
|-------------------------------------------------------|------|-----|-----|-----|-----|-----|---|---|------------|------------|------------|-----|------------|------------|--|
| Filters Used                                          | 90%  |     |     |     |     |     |   |   |            |            |            |     |            |            |  |
| ZIP: Essex Junction, VT 05452,<br>Williston, VT 0549