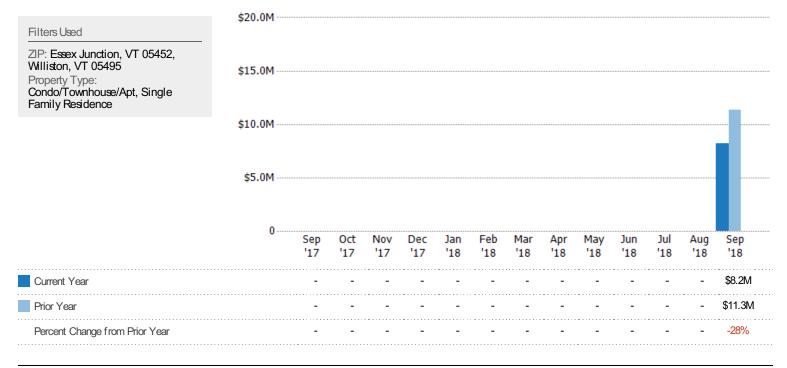

# **Closed Sales Volume**

The sum of the sales price of residential properties sold each month.