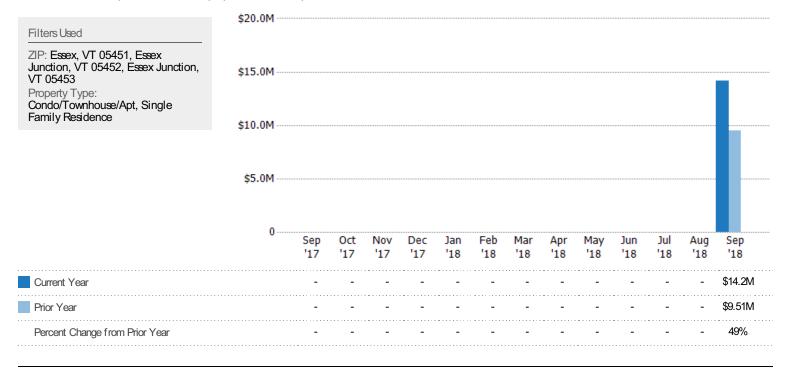

## Pending Sales Volume

The sum of the sales price of residential properties with accepted offers that were available at the end of each month.