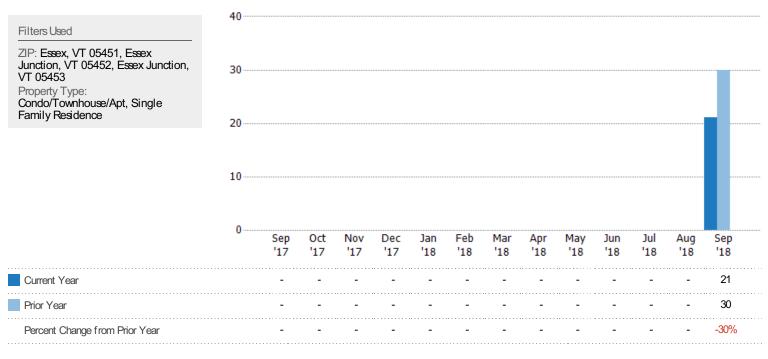

|     |     |     |     |     |     |     |     |     |     |     |     |     |





#### New Pending Sales

The number of residential properties with accepted offers that were added each month.



#### New Pending Sales Volume

The sum of the sales price of residential properties with accepted offers that were added each month.







## Pending Sales

The number of residential properties with accepted offers that were available at the end each month.



## Pending Sales Volume

The sum of the sales price of residential properties with accepted offers that were available at the end of each month.







### Closed Sales

The total number of residential properties sold each month.



## **Closed Sales Volume**

The sum of the sales price of residential properties sold each month.

| Filters Used                                                                                     | \$10.0M |            |            |            |            |            |            |            |            |            |            |            |            |            |
|--------------------------------------------------------------------------------------------------|---------|------------|------------|------------|------------|------------|------------|------------|------------|------------|------------|------------|------------|------------|
| ZIP: Essex, VT 05451, Essex<br>Junction, VT 05452, Essex Junction,<br>VT 05453<br>Property Type: | \$7.5M  |            |            |