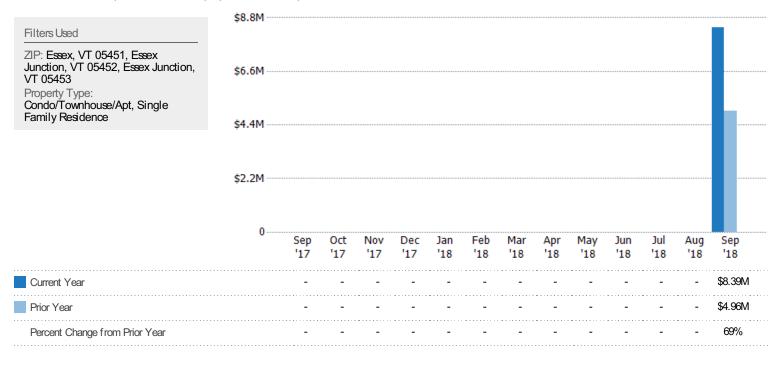

## Pending Sales

The number of residential properties with accepted offers that were available at the end each month.