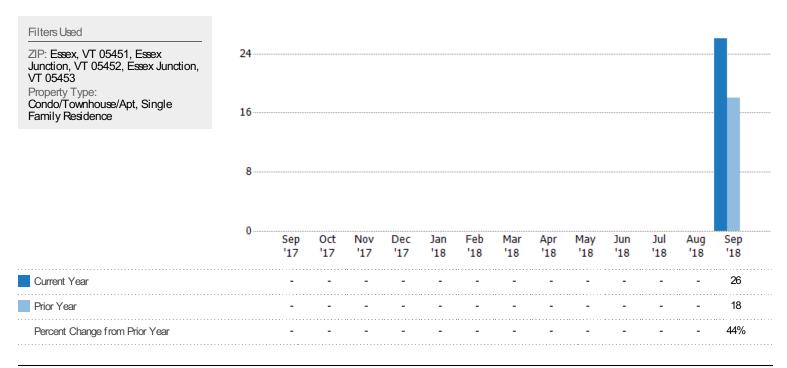

#### New Pending Sales Volume

The sum of the sales price of residential properties with accepted offers that were added each month.