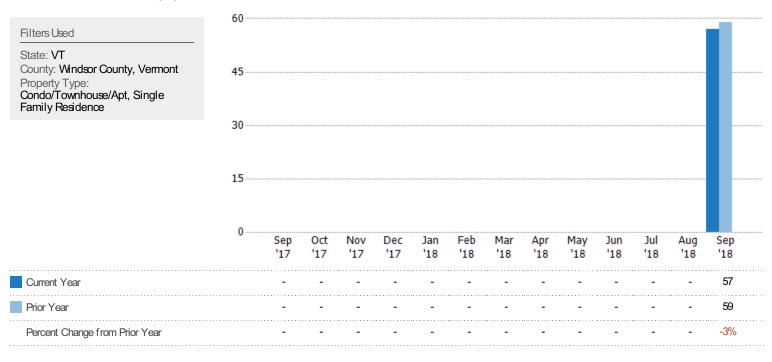

-   | -   | -   | -   | -   | -   | -   | -   | -   | -   | -   | \$38M   |
| Prior Year                                                                                                        |         | -   | -   | -   | -   | -   | -   | -   | -   | -   | -   | -   | -   | \$33.9M |
| Percent Change from Prior Year                                                                                    |         | -   | -   | -   | -   | -   | -   | -   | -   | -   | -   | -   | -   | 12%     |
|                                                                                                                   |         |     |     |     |     |     |     |     |     |     |     |     |     |         |

企



9 of 14



# Closed Sales

The total number of residential properties sold each month.



# **Closed Sales Volume**

The sum of the sales price of residential properties sold each month.

| Filters Used                                                                                         | \$20.0M |            |            |            |            |            |            |            |            |            |            |            |            |            |
|------------------------------------------------------------------------------------------------------|---------|------------|------------|------------|------------|------------|------------|------------|------------|------------|------------|------------|------------|------------|
| County: Windsor County, Vermont<br>Property Type:<br>Condo/Townhouse/Apt, Single<br>Family Residence | \$15.0M |            |