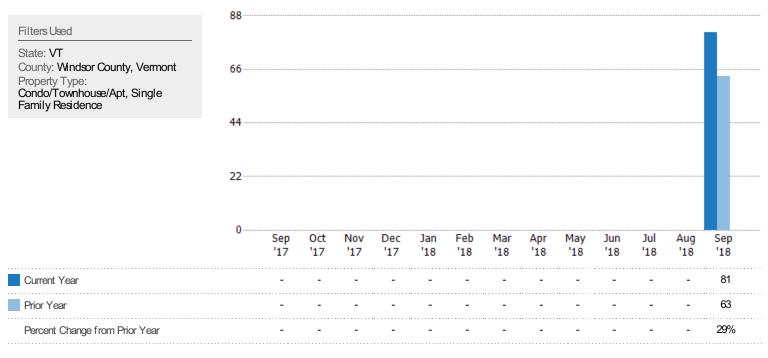

# New Pending Sales

The number of residential properties with accepted offers that were added each month.