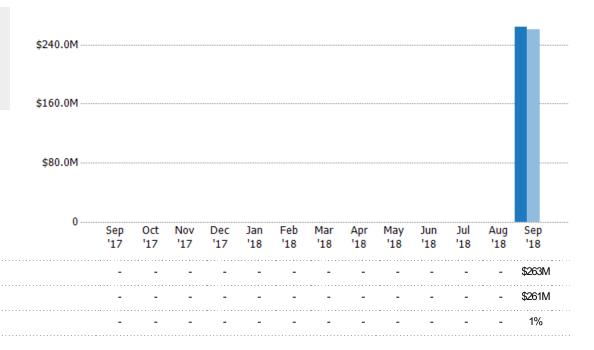

#### **Active Listing Volume**

Percent Change from Prior Year

Current Year
Prior Year

The sum of the listing price of active residential listings at the end of each month.

State: VT
County: Windham County, Vermont
Property Type:
Condo/Townhouse/Apt, Single
Family Residence

Current Year

Percent Change from Prior Year