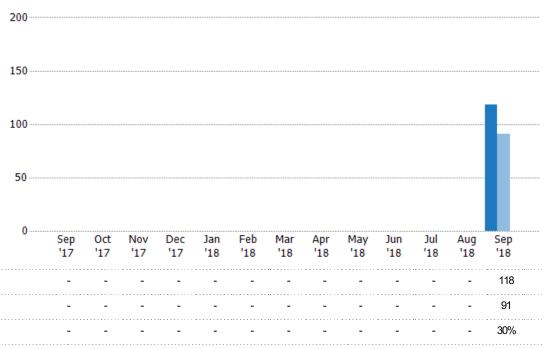

### Pending Sales Volume

Percent Change from Prior Year

Current Year

Prior Year

The sum of the sales price of residential properties with accepted offers that were available at the end of each month.

State: VT
County: Windham County, Vermont
Property Type:
Condo/Townhouse/Apt, Single
Family Residence

Current Year

Percent Change from Prior Year