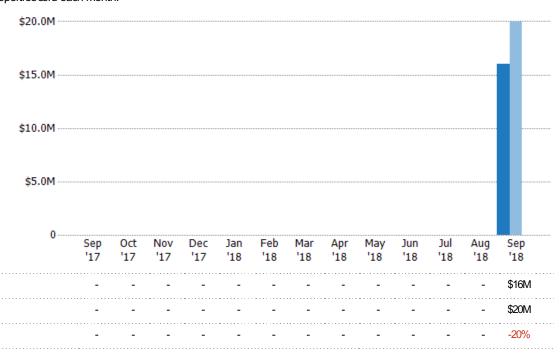

#### **Closed Sales Volume**

Percent Change from Prior Year

Current Year

Prior Year

The sum of the sales price of residential properties sold each month.

Filters Used

State: VT
County: Windham County, Vermont
Property Type:
Condo/Townhouse/Apt, Single
Family Residence