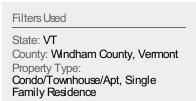

#### **Pending Sales**

The number of residential properties with accepted offers that were available at the end each month.