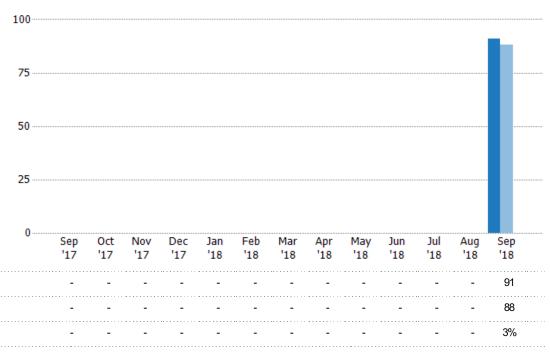

#### **New Listings**

The number of new residential listings that were added each month.