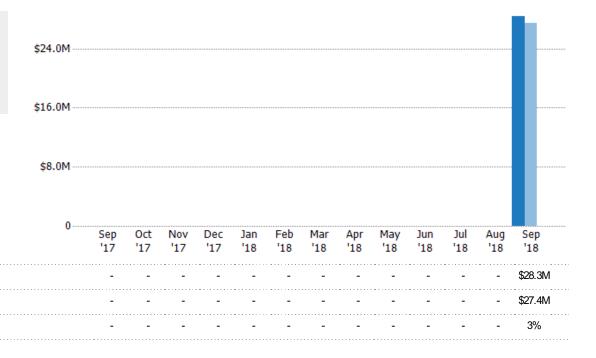

#### New Listing Volume

Percent Change from Prior Year

Current Year

Prior Year

The sum of the listing price of residential listings that were added each month.

State: VT
County: Windham County, Vermont
Property Type:
Condo/Townhouse/Apt, Single
Family Residence