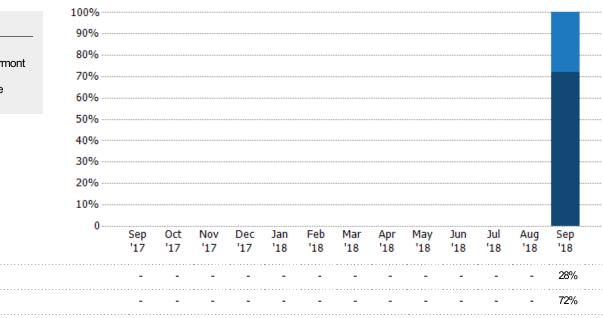

#### Closed Sales by Property Type

The percentage of residential properties sold each month by property type.

Filters Used

State: VT

County: Windham County, Vermont

Property Type: Condo/Townhouse/Apt, Single

Family Residence

Condo/Townhouse