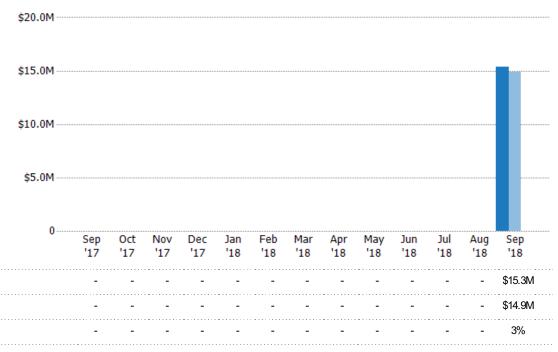

### Pending Sales Volume

Percent Change from Prior Year

Current Year

Prior Year

The sum of the sales price of residential properties with accepted offers that were available at the end of each month.

State: VT
County: Windham County, Vermont
Property Type:
Condo/Townhouse/Apt, Single
Family Residence

Current Year

Percent Change from Prior Year