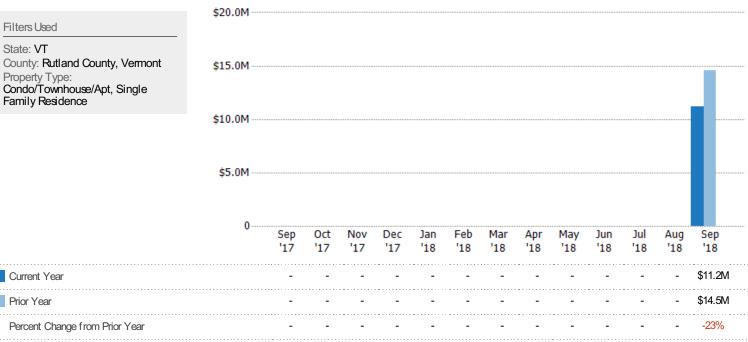

#### **Closed Sales**

The total number of residential properties sold each month.

Filters Used State: VT County: Rutland County, Vermont Property Type: Condo/Townhouse/Apt, Single Family Residence

#### **Closed Sales Volume**

Percent Change from Prior Year

Current Year Prior Year

The sum of the sales price of residential properties sold each month.

State: VT