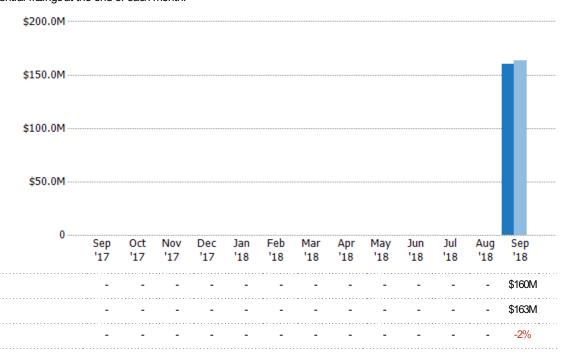

#### **Active Listings**

The number of active residential listings at the end of each month.

Filters Used

State: VT
County: Rutland County, Vermont
Property Type:
Condo/Townhouse/Apt, Single
Family Residence

### **Active Listing Volume**

Percent Change from Prior Year

Current Year
Prior Year

The sum of the listing price of active residential listings at the end of each month.

Filters Used
State: VT
County: Rutland County, Vermont
Property Type:
Condo/Townhouse/Apt, Single
Family Residence