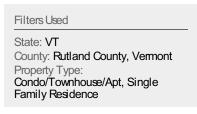

#### **Pending Sales**

The number of residential properties with accepted offers that were available at the end each month.

### Pending Sales Volume

Percent Change from Prior Year

Current Year

Prior Year

The sum of the sales price of residential properties with accepted offers that were available at the end of each month.

State: VT
County: Rutland County, Vermont
Property Type:
Condo/Townhouse/Apt, Single
Family Residence

Current Year

Percent Change from Prior Year