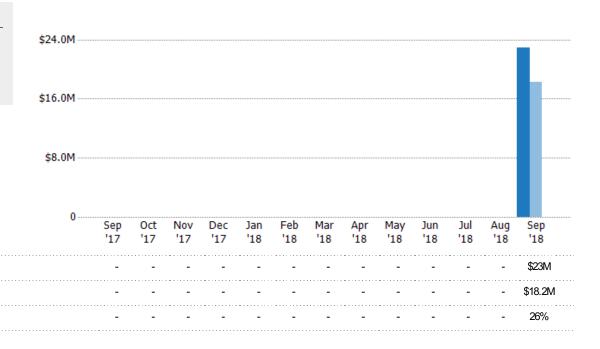

### Pending Sales Volume

Percent Change from Prior Year

Current Year

Prior Year

The sum of the sales price of residential properties with accepted offers that were available at the end of each month.

State: VT
County: Rutland County, Vermont
Property Type:
Condo/Townhouse/Apt, Single
Family Residence

Current Year

Percent Change from Prior Year