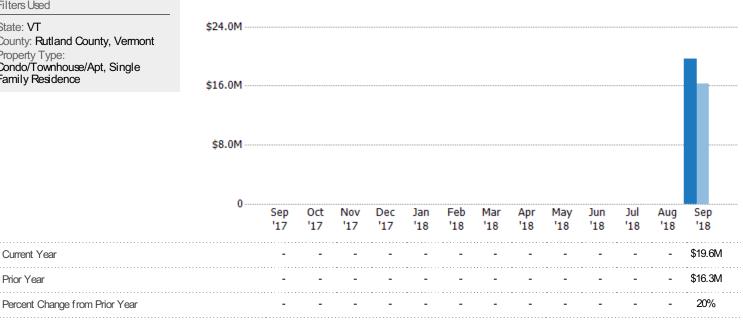

### **New Listing Volume**

Percent Change from Prior Year

Current Year Prior Year

Filters Used

The sum of the listing price of residential listings that were added each month.

State: VT County: Rutland County, Vermont

# Summary of Key Listing and Sales Metrics

A summary of the key metrics selected to be included in the report. MLS sources where licensed.

| +/-    | YTD 2017     | YTD 2018     | + / -  | Sep 2017      | Sep 2018      | Key Metrics                     |
|--------|--------------|--------------|--------|---------------|---------------|---------------------------------|
|        |              |              |        |               |               | Listing Activity Charts Metrics |
| +26.4% | 72           | 91           | +26.4% | 72            | 91            | New Listing Count               |
| +20.4% | \$16,281,375 | \$19,604,350 | +20.4% | \$16,281,375  | \$19,604,350  | New Listing Volume              |
|        | N/A          | N/A          | -6.5%  | 596           | 557           | Active Listing Count            |
|        | N/A          | N/A          | -1.9%  | \$163,057,564 | \$159,879,478 | Active Listing Volume           |
| +4.9%  | \$273,587    | \$287,037    | +4.9%  | \$273,587     | \$287,037     | Average Listing Price           |
| +18.4% | \$184,950    | \$219,000    | +18.4% | \$184,950     | \$219,000     | Median Listing Price            |
| -11.9% | 134          | 118          | -11.9% | 134           | 118           | Median Daysin RPR               |
| -5.1%  | 8.8          | 8.3          | -      | _             | _             | Months of Inventory             |
| +0.6%  | 11.41%       | 12.03%       | +_     | _             | _             | Absorption Rate                 |
|        |              |              | :      |               |               | Sales Activity Charts Metrics   |
| +15.5% | 71           | 82           | +15.5% | 71            | 82            | New Pending Sales Count         |
| +5.3%  | \$14,762,600 | \$15,551,750 | +5.3%  | \$14,762,600  | \$15,551,750  | New Pending Sales Volume        |
|        | N/A          | N/A          | +44%   | 84            | 121           | Pending Sales Count             |
|        | N/A          | N/A          | +25.8% | \$18,249,800  | \$22,953,150  | Pending Sales Volume            |
| -11.9% | 67           | 59           | -11.9% | 67            | 59            | Closed Sales Count              |
| -23.1% | \$14,549,154 | \$11,182,650 | -23.1% | \$14,549,154  | \$11,182,650  | Closed Sales Volume             |
| -12.7% | \$217,152    | \$189,536    | -12.7% | \$217,152     | \$189,536     | Average Sales Price             |
| -6.7%  | \$180,000    | \$168,000    | -6.7%  | \$180,000     | \$168,000     | Median Sales Price              |