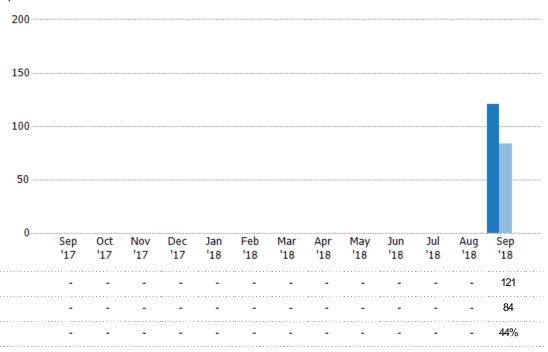

#### **Pending Sales**

The number of residential properties with accepted offers that were available at the end each month.