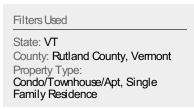

#### **Pending Sales**

The number of residential properties with accepted offers that were available at the end each month.

### Pending Sales Volume

Percent Change from Prior Year

Current Year

Prior Year

The sum of the sales price of residential properties with accepted offers that were available at the end of each month.

State: VT
County: Rutland County, Vermont
Property Type:
Condo/Townhouse/Apt, Single
Family Residence

Current Year

Percent Change from Prior Year