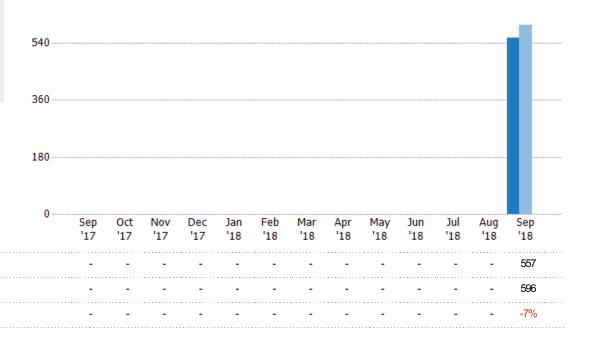

#### **Active Listings**

The number of active residential listings at the end of each month.

Filters Used

State: VT
County: Rutland County, Vermont
Property Type:
Condo/Townhouse/Apt, Single
Family Residence

# Summary of Key Listing and Sales Metrics

A summary of the key metrics selected to be included in the report. MLS sources where licensed.

| +/-    | YTD 2017     | YTD 2018     | + / -  | Sep 2017      | Sep 2018      | Key Metrics                     |
|--------|--------------|--------------|--------|---------------|---------------|---------------------------------|
|        |              |              |        |               |               | Listing Activity Charts Metrics |
| +26.4% | 72           | 91           | +26.4% | 72            | 91            | New Listing Count               |
| +20.4% | \$16,281,375 | \$19,604,350 | +20.4% | \$16,281,375  | \$19,604,350  | New Listing Volume              |
|        | N/A          | N/A          | -6.5%  | 596           | 557           | Active Listing Count            |
|        | N/A          | N/A          | -1.9%  | \$163,057,564 | \$159,879,478 | Active Listing Volume           |
| +4.9%  | \$273,587    | \$287,037    | +4.9%  | \$273,587     | \$287,037     | Average Listing Price           |
| +18.4% | \$184,950    | \$219,000    | +18.4% | \$184,950     | \$219,000     | Median Listing Price            |
| -11.9% | 134          | 118          | -11.9% | 134           | 118           | Median Daysin RPR               |
| -5.1%  | 8.8          | 8.3          | -      | _             | _             | Months of Inventory             |
| +0.6%  | 11.41%       | 12.03%       | +_     | _             | _             | Absorption Rate                 |
|        |              |              | :      |               |               | Sales Activity Charts Metrics   |
| +15.5% | 71           | 82           | +15.5% | 71            | 82            | New Pending Sales Count         |
| +5.3%  | \$14,762,600 | \$15,551,750 | +5.3%  | \$14,762,600  | \$15,551,750  | New Pending Sales Volume        |
|        | N/A          | N/A          | +44%   | 84            | 121           | Pending Sales Count             |
|        | N/A          | N/A          | +25.8% | \$18,249,800  | \$22,953,150  | Pending Sales Volume            |
| -11.9% | 67           | 59           | -11.9% | 67            | 59            | Closed Sales Count              |
| -23.1% | \$14,549,154 | \$11,182,650 | -23.1% | \$14,549,154  | \$11,182,650  | Closed Sales Volume             |
| -12.7% | \$217,152    | \$189,536    | -12.7% | \$217,152     | \$189,536     | Average Sales Price             |
| -6.7%  | \$180,000    | \$168,000    | -6.7%  | \$180,000     | \$168,000     | Median Sales Price              |