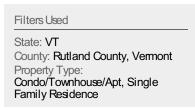

#### **New Listings**

The number of new residential listings that were added each month.

# Summary of Key Listing and Sales Metrics

A summary of the key metrics selected to be included in the report. MLS sources where licensed.

| +/-    | YTD 2017     | YTD 2018     | + / -  | Sep 2017      | Sep 2018      | Key Metrics                     |
|--------|--------------|--------------|--------|---------------|---------------|---------------------------------|
|        |              |              |        |               |               | Listing Activity Charts Metrics |
| +26.4% | 72           | 91           | +26.4% | 72            | 91            | New Listing Count               |
| +20.4% | \$16,281,375 | \$19,604,350 | +20.4% | \$16,281,375  | \$19,604,350  | New Listing Volume              |
|        | N/A          | N/A          | -6.5%  | 596           | 557           | Active Listing Count            |
|        | N/A          | N/A          | -1.9%  | \$163,057,564 | \$159,879,478 | Active Listing Volume           |
| +4.9%  | \$273,587    | \$287,037    | +4.9%  | \$273,587     | \$287,037     | Average Listing Price           |
| +18.4% | \$184,950    | \$219,000    | +18.4% | \$184,950     | \$219,000     | Median Listing Price            |
| -11.9% | 134          | 118          | -11.9% | 134           | 118           | Median Daysin RPR               |
| -5.1%  | 8.8          | 8.3          | -      | _             | _             | Months of Inventory             |
| +0.6%  | 11.41%       | 12.03%       | +_     | _             | _             | Absorption Rate                 |
|        |              |              | :      |               |               | Sales Activity Charts Metrics   |
| +15.5% | 71           | 82           | +15.5% | 71            | 82            | New Pending Sales Count         |
| +5.3%  | \$14,762,600 | \$15,551,750 | +5.3%  | \$14,762,600  | \$15,551,750  | New Pending Sales Volume        |
|        | N/A          | N/A          | +44%   | 84            | 121           | Pending Sales Count             |
|        | N/A          | N/A          | +25.8% | \$18,249,800  | \$22,953,150  | Pending Sales Volume            |
| -11.9% | 67           | 59           | -11.9% | 67            | 59            | Closed Sales Count              |
| -23.1% | \$14,549,154 | \$11,182,650 | -23.1% | \$14,549,154  | \$11,182,650  | Closed Sales Volume             |
| -12.7% | \$217,152    | \$189,536    | -12.7% | \$217,152     | \$189,536     | Average Sales Price             |
| -6.7%  | \$180,000    | \$168,000    | -6.7%  | \$180,000     | \$168,000     | Median Sales Price              |