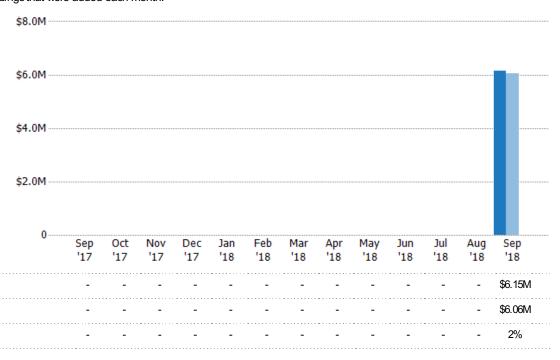

### New Listing Volume

Percent Change from Prior Year

Current Year

Prior Year

The sum of the listing price of residential listings that were added each month.

State: VT
County: Orange County, Vermont
Property Type:
Condo/Townhouse/Apt, Single
Family Residence