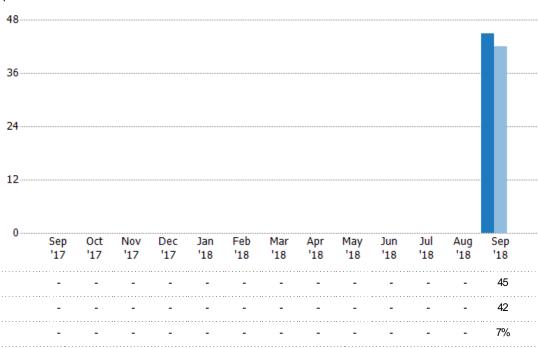

#### **Pending Sales**

The number of residential properties with accepted offers that were available at the end each month.

Filters Used

State: VT
County: Orange County, Vermont
Property Type:
Condo/Townhouse/Apt, Single
Family Residence

# Summary of Key Listing and Sales Metrics

A summary of the key metrics selected to be included in the report. MLS sources where licensed.

| Key Metrics                     | Sep 2018     | Sep 2017                                | + / -  | YTD 2018    | YTD 2017    | + / -  |
|---------------------------------|--------------|-----------------------------------------|--------|-------------|-------------|--------|
| Listing Activity Charts Metrics |              |                                         |        |             |             |        |
| New Listing Count               | 26           | 27                                      | -3.7%  | 26          | 27          | -3.7%  |
| New Listing Volume              | \$6,149,700  | \$6,057,849                             | +1.5%  | \$6,149,700 | \$6,057,849 | +1.5%  |
| Active Listing Count            | 207          | 221                                     | -6.3%  | NA          | N/A         |        |
| Active Listing Volume           | \$63,695,392 | \$60,107,498                            | +6%    | NA          | N/A         |        |
| Average Listing Price           | \$307,707    | \$271,980                               | +13.1% | \$307,707   | \$271,980   | +13.1% |
| Median Listing Price            | \$229,000    | \$225,000                               | +1.8%  | \$229,000   | \$225,000   | +1.8%  |
| Median Days in RPR              | 118          | 122                                     | -3.3%  | 118         | 122         | -3.3%  |
| Months of Inventory             | _            | _                                       | -      | 7.4         | 10.5        | -29.8% |
| Absorption Rate                 | _            | _                                       | +_     | 13.53%      | 9.5%        | +4%    |
| Sales Activity Charts Metrics   |              | • • • • • • • • • • • • • • • • • • • • | 1      |             |             |        |
| New Pending Sales Count         | 30           | 22                                      | +36.4% | 30          | 22          | +36.4% |
| New Pending Sales Volume        | \$5,661,900  | \$6,552,693                             | -13.6% | \$5,661,900 | \$6,552,693 | -13.6% |
| Pending Sales Count             | 45           | 42                                      | +7.1%  | NA          | N/A         |        |
| Pending Sales Volume            | \$10,167,300 | \$12,288,093                            | -17.3% | NA          | N/A         |        |
| Closed Sales Count              | 28           | 28                                      | +-     | 28          | 28          | +-     |
| Closed Sales Volume             | \$5,764,250  | \$5,807,250                             | -0.7%  | \$5,764,250 | \$5,807,250 | -0.7%  |
| Average Sales Price             | \$205,866    | \$207,402                               | -0.7%  | \$205,866   | \$207,402   | -0.7%  |
| Median Sales Price              | \$152,625    | \$182,750                               | -16.5% | \$152,625   | \$182,750   | -16.5% |