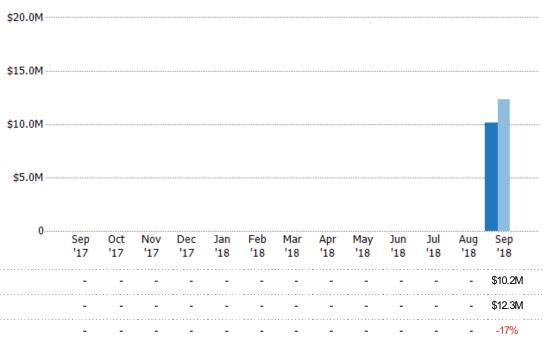

### Pending Sales Volume

Percent Change from Prior Year

Current Year

Prior Year

The sum of the sales price of residential properties with accepted offers that were available at the end of each month.

State: VT
County: Orange County, Vermont
Property Type:
Condo/Townhouse/Apt, Single
Family Residence

# Summary of Key Listing and Sales Metrics

A summary of the key metrics selected to be included in the report. MLS sources where licensed.

| Key Metrics                     | Sep 2018     | Sep 2017                                | + / -  | YTD 2018    | YTD 2017    | + / -  |
|---------------------------------|--------------|-----------------------------------------|--------|-------------|-------------|--------|
| Listing Activity Charts Metrics |              |                                         |        |             |             |        |
| New Listing Count               | 26           | 27                                      | -3.7%  | 26          | 27          | -3.7%  |
| New Listing Volume              | \$6,149,700  | \$6,057,849                             | +1.5%  | \$6,149,700 | \$6,057,849 | +1.5%  |
| Active Listing Count            | 207          | 221                                     | -6.3%  | NA          | N/A         |        |
| Active Listing Volume           | \$63,695,392 | \$60,107,498                            | +6%    | NA          | N/A         |        |
| Average Listing Price           | \$307,707    | \$271,980                               | +13.1% | \$307,707   | \$271,980   | +13.1% |
| Median Listing Price            | \$229,000    | \$225,000                               | +1.8%  | \$229,000   | \$225,000   | +1.8%  |
| Median Days in RPR              | 118          | 122                                     | -3.3%  | 118         | 122         | -3.3%  |
| Months of Inventory             | _            | _                                       | -      | 7.4         | 10.5        | -29.8% |
| Absorption Rate                 | _            | _                                       | +_     | 13.53%      | 9.5%        | +4%    |
| Sales Activity Charts Metrics   |              | • • • • • • • • • • • • • • • • • • • • | 1      |             |             |        |
| New Pending Sales Count         | 30           | 22                                      | +36.4% | 30          | 22          | +36.4% |
| New Pending Sales Volume        | \$5,661,900  | \$6,552,693                             | -13.6% | \$5,661,900 | \$6,552,693 | -13.6% |
| Pending Sales Count             | 45           | 42                                      | +7.1%  | NA          | N/A         |        |
| Pending Sales Volume            | \$10,167,300 | \$12,288,093                            | -17.3% | NA          | N/A         |        |
| Closed Sales Count              | 28           | 28                                      | +-     | 28          | 28          | +-     |
| Closed Sales Volume             | \$5,764,250  | \$5,807,250                             | -0.7%  | \$5,764,250 | \$5,807,250 | -0.7%  |
| Average Sales Price             | \$205,866    | \$207,402                               | -0.7%  | \$205,866   | \$207,402   | -0.7%  |
| Median Sales Price              | \$152,625    | \$182,750                               | -16.5% | \$152,625   | \$182,750   | -16.5% |