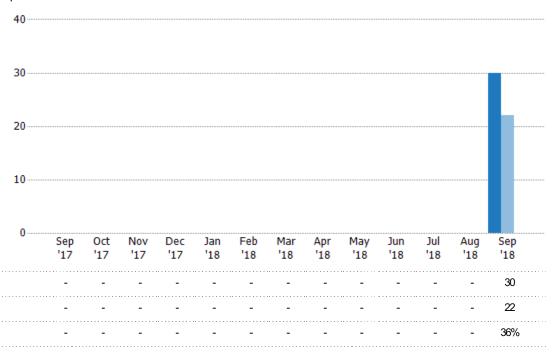

#### **New Listings**

The number of new residential listings that were added each month.

Filters Used

State: VT
County: Orange County, Vermont
Property Type:
Condo/Townhouse/Apt, Single
Family Residence

### New Listing Volume

Percent Change from Prior Year

Current Year

Prior Year

The sum of the listing price of residential listings that were added each month.

State: VT
County: Orange County, Vermont
Property Type:
Condo/Townhouse/Apt, Single
Family Residence

# Summary of Key Listing and Sales Metrics

A summary of the key metrics selected to be included in the report. MLS sources where licensed.

| Key Metrics                     | Sep 2018     | Sep 2017                                | + / -  | YTD 2018    | YTD 2017    | + / -  |
|---------------------------------|--------------|-----------------------------------------|--------|-------------|-------------|--------|
| Listing Activity Charts Metrics |              |                                         |        |             |             |        |
| New Listing Count               | 26           | 27                                      | -3.7%  | 26          | 27          | -3.7%  |
| New Listing Volume              | \$6,149,700  | \$6,057,849                             | +1.5%  | \$6,149,700 | \$6,057,849 | +1.5%  |
| Active Listing Count            | 207          | 221                                     | -6.3%  | NA          | N/A         |        |
| Active Listing Volume           | \$63,695,392 | \$60,107,498                            | +6%    | NA          | N/A         |        |
| Average Listing Price           | \$307,707    | \$271,980                               | +13.1% | \$307,707   | \$271,980   | +13.1% |
| Median Listing Price            | \$229,000    | \$225,000                               | +1.8%  | \$229,000   | \$225,000   | +1.8%  |
| Median Days in RPR              | 118          | 122                                     | -3.3%  | 118         | 122         | -3.3%  |
| Months of Inventory             | _            | _                                       | -      | 7.4         | 10.5        | -29.8% |
| Absorption Rate                 | _            | _                                       | +_     | 13.53%      | 9.5%        | +4%    |
| Sales Activity Charts Metrics   |              | • • • • • • • • • • • • • • • • • • • • | 1      |             |             |        |
| New Pending Sales Count         | 30           | 22                                      | +36.4% | 30          | 22          | +36.4% |
| New Pending Sales Volume        | \$5,661,900  | \$6,552,693                             | -13.6% | \$5,661,900 | \$6,552,693 | -13.6% |
| Pending Sales Count             | 45           | 42                                      | +7.1%  | NA          | N/A         |        |
| Pending Sales Volume            | \$10,167,300 | \$12,288,093                            | -17.3% | NA          | N/A         |        |
| Closed Sales Count              | 28           | 28                                      | +-     | 28          | 28          | +-     |
| Closed Sales Volume             | \$5,764,250  | \$5,807,250                             | -0.7%  | \$5,764,250 | \$5,807,250 | -0.7%  |
| Average Sales Price             | \$205,866    | \$207,402                               | -0.7%  | \$205,866   | \$207,402   | -0.7%  |
| Median Sales Price              | \$152,625    | \$182,750                               | -16.5% | \$152,625   | \$182,750   | -16.5% |