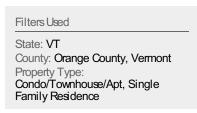

#### **Pending Sales**

The number of residential properties with accepted offers that were available at the end each month.

Filters Used

State: VT
County: Orange County, Vermont
Property Type:
Condo/Townhouse/Apt, Single
Family Residence

# Summary of Key Listing and Sales Metrics

A summary of the key metrics selected to be included in the report. MLS sources where licensed.

| Key Metrics                     | Sep 2018     | Sep 2017                                | + / -  | YTD 2018    | YTD 2017    | + / -  |
|---------------------------------|--------------|-----------------------------------------|--------|-------------|-------------|--------|
| Listing Activity Charts Metrics |              |                                         |        |             |             |        |
| New Listing Count               | 26           | 27                                      | -3.7%  | 26          | 27          | -3.7%  |
| New Listing Volume              | \$6,149,700  | \$6,057,849                             | +1.5%  | \$6,149,700 | \$6,057,849 | +1.5%  |
| Active Listing Count            | 207          | 221                                     | -6.3%  | NA          | N/A         |        |
| Active Listing Volume           | \$63,695,392 | \$60,107,498                            | +6%    | NA          | N/A         |        |
| Average Listing Price           | \$307,707    | \$271,980                               | +13.1% | \$307,707   | \$271,980   | +13.1% |
| Median Listing Price            | \$229,000    | \$225,000                               | +1.8%  | \$229,000   | \$225,000   | +1.8%  |
| Median Days in RPR              | 118          | 122                                     | -3.3%  | 118         | 122         | -3.3%  |
| Months of Inventory             | _            | _                                       | -      | 7.4         | 10.5        | -29.8% |
| Absorption Rate                 | _            | _                                       | +_     | 13.53%      | 9.5%        | +4%    |
| Sales Activity Charts Metrics   |              | • • • • • • • • • • • • • • • • • • • • | 1      |             |             |        |
| New Pending Sales Count         | 30           | 22                                      | +36.4% | 30          | 22          | +36.4% |
| New Pending Sales Volume        | \$5,661,900  | \$6,552,693                             | -13.6% | \$5,661,900 | \$6,552,693 | -13.6% |
| Pending Sales Count             | 45           | 42                                      | +7.1%  | NA          | N/A         |        |
| Pending Sales Volume            | \$10,167,300 | \$12,288,093                            | -17.3% | NA          | N/A         |        |
| Closed Sales Count              | 28           | 28                                      | +-     | 28          | 28          | +-     |
| Closed Sales Volume             | \$5,764,250  | \$5,807,250                             | -0.7%  | \$5,764,250 | \$5,807,250 | -0.7%  |
| Average Sales Price             | \$205,866    | \$207,402                               | -0.7%  | \$205,866   | \$207,402   | -0.7%  |
| Median Sales Price              | \$152,625    | \$182,750                               | -16.5% | \$152,625   | \$182,750   | -16.5% |