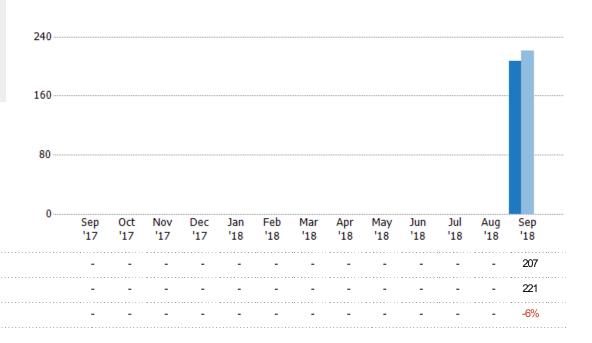

#### **Active Listings**

The number of active residential listings at the end of each month.