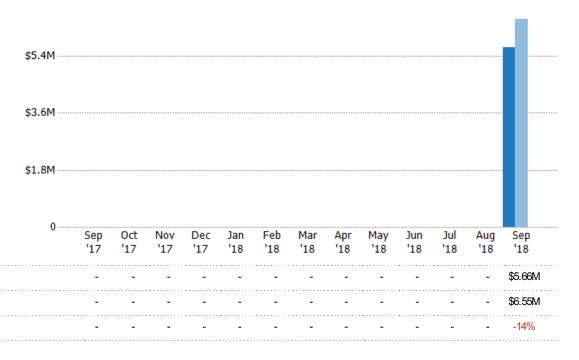

#### **Closed Sales**

The total number of residential properties sold each month.

State: VT
County: Orange County, Vermont
Property Type:
Condo/Townhouse/Apt, Single
Family Residence

#### **Closed Sales Volume**

Current Year

PriorExtra Year

Prior Year

The sum of the sales price of residential properties sold each month.

State: VT
County: Orange County, Vermont
Property Type:
Condo/Townhouse/Apt, Single
Family Residence

# Summary of Key Listing and Sales Metrics

A summary of the key metrics selected to be included in the report. MLS sources where licensed.

| Key Metrics                     | Sep 2018     | Sep 2017                                | + / -  | YTD 2018    | YTD 2017    | + / -  |
|---------------------------------|--------------|-----------------------------------------|--------|-------------|-------------|--------|
| Listing Activity Charts Metrics |              |                                         |        |             |             |        |
| New Listing Count               | 26           | 27                                      | -3.7%  | 26          | 27          | -3.7%  |
| New Listing Volume              | \$6,149,700  | \$6,057,849                             | +1.5%  | \$6,149,700 | \$6,057,849 | +1.5%  |
| Active Listing Count            | 207          | 221                                     | -6.3%  | NA          | N/A         |        |
| Active Listing Volume           | \$63,695,392 | \$60,107,498                            | +6%    | NA          | N/A         |        |
| Average Listing Price           | \$307,707    | \$271,980                               | +13.1% | \$307,707   | \$271,980   | +13.1% |
| Median Listing Price            | \$229,000    | \$225,000                               | +1.8%  | \$229,000   | \$225,000   | +1.8%  |
| Median Days in RPR              | 118          | 122                                     | -3.3%  | 118         | 122         | -3.3%  |
| Months of Inventory             | _            | _                                       | -      | 7.4         | 10.5        | -29.8% |
| Absorption Rate                 | _            | _                                       | +_     | 13.53%      | 9.5%        | +4%    |
| Sales Activity Charts Metrics   |              | • • • • • • • • • • • • • • • • • • • • | 1      |             |             |        |
| New Pending Sales Count         | 30           | 22                                      | +36.4% | 30          | 22          | +36.4% |
| New Pending Sales Volume        | \$5,661,900  | \$6,552,693                             | -13.6% | \$5,661,900 | \$6,552,693 | -13.6% |
| Pending Sales Count             | 45           | 42                                      | +7.1%  | NA          | N/A         |        |
| Pending Sales Volume            | \$10,167,300 | \$12,288,093                            | -17.3% | NA          | N/A         |        |
| Closed Sales Count              | 28           | 28                                      | +-     | 28          | 28          | +-     |
| Closed Sales Volume             | \$5,764,250  | \$5,807,250                             | -0.7%  | \$5,764,250 | \$5,807,250 | -0.7%  |
| Average Sales Price             | \$205,866    | \$207,402                               | -0.7%  | \$205,866   | \$207,402   | -0.7%  |
| Median Sales Price              | \$152,625    | \$182,750                               | -16.5% | \$152,625   | \$182,750   | -16.5% |