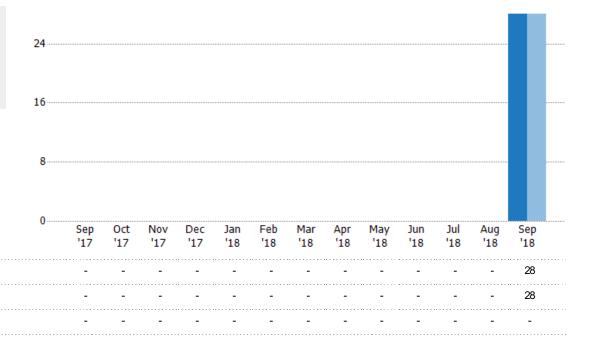

#### **Closed Sales**

The total number of residential properties sold each month.

State: VT
County: Orange County, Vermont
Property Type:
Condo/Townhouse/Apt, Single
Family Residence

# Summary of Key Listing and Sales Metrics

A summary of the key metrics selected to be included in the report. MLS sources where licensed.

| Key Metrics                     | Sep 2018     | Sep 2017                                | + / -  | YTD 2018    | YTD 2017    | + / -  |
|---------------------------------|--------------|-----------------------------------------|--------|-------------|-------------|--------|
| Listing Activity Charts Metrics |              |                                         |        |             |             |        |
| New Listing Count               | 26           | 27                                      | -3.7%  | 26          | 27          | -3.7%  |
| New Listing Volume              | \$6,149,700  | \$6,057,849                             | +1.5%  | \$6,149,700 | \$6,057,849 | +1.5%  |
| Active Listing Count            | 207          | 221                                     | -6.3%  | NA          | N/A         |        |
| Active Listing Volume           | \$63,695,392 | \$60,107,498                            | +6%    | NA          | N/A         |        |
| Average Listing Price           | \$307,707    | \$271,980                               | +13.1% | \$307,707   | \$271,980   | +13.1% |
| Median Listing Price            | \$229,000    | \$225,000                               | +1.8%  | \$229,000   | \$225,000   | +1.8%  |
| Median Days in RPR              | 118          | 122                                     | -3.3%  | 118         | 122         | -3.3%  |
| Months of Inventory             | _            | _                                       | -      | 7.4         | 10.5        | -29.8% |
| Absorption Rate                 | _            | _                                       | +_     | 13.53%      | 9.5%        | +4%    |
| Sales Activity Charts Metrics   |              | • • • • • • • • • • • • • • • • • • • • | 1      |             |             |        |
| New Pending Sales Count         | 30           | 22                                      | +36.4% | 30          | 22          | +36.4% |
| New Pending Sales Volume        | \$5,661,900  | \$6,552,693                             | -13.6% | \$5,661,900 | \$6,552,693 | -13.6% |
| Pending Sales Count             | 45           | 42                                      | +7.1%  | NA          | N/A         |        |
| Pending Sales Volume            | \$10,167,300 | \$12,288,093                            | -17.3% | NA          | N/A         |        |
| Closed Sales Count              | 28           | 28                                      | +-     | 28          | 28          | +-     |
| Closed Sales Volume             | \$5,764,250  | \$5,807,250                             | -0.7%  | \$5,764,250 | \$5,807,250 | -0.7%  |
| Average Sales Price             | \$205,866    | \$207,402                               | -0.7%  | \$205,866   | \$207,402   | -0.7%  |
| Median Sales Price              | \$152,625    | \$182,750                               | -16.5% | \$152,625   | \$182,750   | -16.5% |