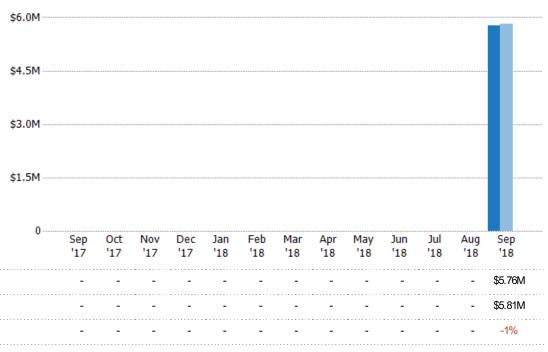

#### **Closed Sales Volume**

Current Year

PriorExtra Year

Prior Year

The sum of the sales price of residential properties sold each month.

State: VT
County: Orange County, Vermont
Property Type:
Condo/Townhouse/Apt, Single
Family Residence

# Summary of Key Listing and Sales Metrics

A summary of the key metrics selected to be included in the report. MLS sources where licensed.

| Key Metrics                     | Sep 2018     | Sep 2017                                | + / -  | YTD 2018    | YTD 2017    | + / -  |
|---------------------------------|--------------|-----------------------------------------|--------|-------------|-------------|--------|
| Listing Activity Charts Metrics |              |                                         |        |             |             |        |
| New Listing Count               | 26           | 27                                      | -3.7%  | 26          | 27          | -3.7%  |
| New Listing Volume              | \$6,149,700  | \$6,057,849                             | +1.5%  | \$6,149,700 | \$6,057,849 | +1.5%  |
| Active Listing Count            | 207          | 221                                     | -6.3%  | NA          | N/A         |        |
| Active Listing Volume           | \$63,695,392 | \$60,107,498                            | +6%    | NA          | N/A         |        |
| Average Listing Price           | \$307,707    | \$271,980                               | +13.1% | \$307,707   | \$271,980   | +13.1% |
| Median Listing Price            | \$229,000    | \$225,000                               | +1.8%  | \$229,000   | \$225,000   | +1.8%  |
| Median Days in RPR              | 118          | 122                                     | -3.3%  | 118         | 122         | -3.3%  |
| Months of Inventory             | _            | _                                       | -      | 7.4         | 10.5        | -29.8% |
| Absorption Rate                 | _            | _                                       | +_     | 13.53%      | 9.5%        | +4%    |
| Sales Activity Charts Metrics   |              | • • • • • • • • • • • • • • • • • • • • | 1      |             |             |        |
| New Pending Sales Count         | 30           | 22                                      | +36.4% | 30          | 22          | +36.4% |
| New Pending Sales Volume        | \$5,661,900  | \$6,552,693                             | -13.6% | \$5,661,900 | \$6,552,693 | -13.6% |
| Pending Sales Count             | 45           | 42                                      | +7.1%  | NA          | N/A         |        |
| Pending Sales Volume            | \$10,167,300 | \$12,288,093                            | -17.3% | NA          | N/A         |        |
| Closed Sales Count              | 28           | 28                                      | +-     | 28          | 28          | +-     |
| Closed Sales Volume             | \$5,764,250  | \$5,807,250                             | -0.7%  | \$5,764,250 | \$5,807,250 | -0.7%  |
| Average Sales Price             | \$205,866    | \$207,402                               | -0.7%  | \$205,866   | \$207,402   | -0.7%  |
| Median Sales Price              | \$152,625    | \$182,750                               | -16.5% | \$152,625   | \$182,750   | -16.5% |