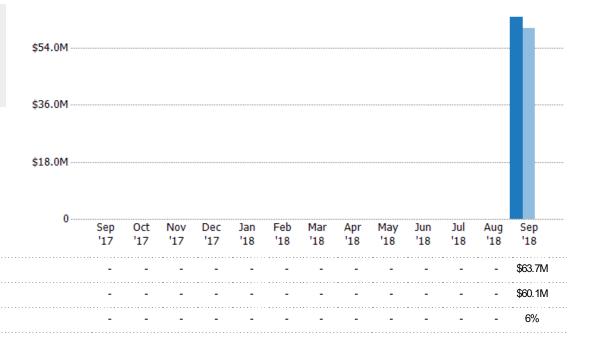

#### **Active Listings**

The number of active residential listings at the end of each month.

### **Active Listing Volume**

Percent Change from Prior Year

Current Year

Prior Year

The sum of the listing price of active residential listings at the end of each month.

State: VT
County: Orange County, Vermont
Property Type:
Condo/Townhouse/Apt, Single
Family Residence

# Summary of Key Listing and Sales Metrics

A summary of the key metrics selected to be included in the report. MLS sources where licensed.

| Key Metrics                     | Sep 2018     | Sep 2017                                | + / -  | YTD 2018    | YTD 2017    | + / -  |
|---------------------------------|--------------|-----------------------------------------|--------|-------------|-------------|--------|
| Listing Activity Charts Metrics |              |                                         |        |             |             |        |
| New Listing Count               | 26           | 27                                      | -3.7%  | 26          | 27          | -3.7%  |
| New Listing Volume              | \$6,149,700  | \$6,057,849                             | +1.5%  | \$6,149,700 | \$6,057,849 | +1.5%  |
| Active Listing Count            | 207          | 221                                     | -6.3%  | NA          | N/A         |        |
| Active Listing Volume           | \$63,695,392 | \$60,107,498                            | +6%    | NA          | N/A         |        |
| Average Listing Price           | \$307,707    | \$271,980                               | +13.1% | \$307,707   | \$271,980   | +13.1% |
| Median Listing Price            | \$229,000    | \$225,000                               | +1.8%  | \$229,000   | \$225,000   | +1.8%  |
| Median Days in RPR              | 118          | 122                                     | -3.3%  | 118         | 122         | -3.3%  |
| Months of Inventory             | _            | _                                       | -      | 7.4         | 10.5        | -29.8% |
| Absorption Rate                 | _            | _                                       | +_     | 13.53%      | 9.5%        | +4%    |
| Sales Activity Charts Metrics   |              | • • • • • • • • • • • • • • • • • • • • | 1      |             |             |        |
| New Pending Sales Count         | 30           | 22                                      | +36.4% | 30          | 22          | +36.4% |
| New Pending Sales Volume        | \$5,661,900  | \$6,552,693                             | -13.6% | \$5,661,900 | \$6,552,693 | -13.6% |
| Pending Sales Count             | 45           | 42                                      | +7.1%  | NA          | N/A         |        |
| Pending Sales Volume            | \$10,167,300 | \$12,288,093                            | -17.3% | NA          | N/A         |        |
| Closed Sales Count              | 28           | 28                                      | +-     | 28          | 28          | +-     |
| Closed Sales Volume             | \$5,764,250  | \$5,807,250                             | -0.7%  | \$5,764,250 | \$5,807,250 | -0.7%  |
| Average Sales Price             | \$205,866    | \$207,402                               | -0.7%  | \$205,866   | \$207,402   | -0.7%  |
| Median Sales Price              | \$152,625    | \$182,750                               | -16.5% | \$152,625   | \$182,750   | -16.5% |