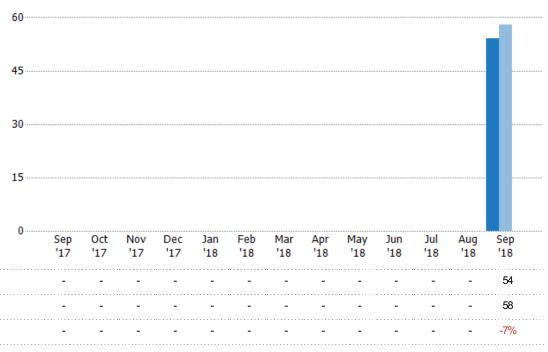

#### **Pending Sales**

The number of residential properties with accepted offers that were available at the end each month.

#### Active/Pending/Sold Units

The number of residential properties that were Active, Pending and Sold each month.

|                                                                                                                    | 300 |     |     |     |     |     |     |     |     |     |     |     |     |
|--------------------------------------------------------------------------------------------------------------------|-----|-----|-----|-----|-----|-----|-----|-----|-----|-----|-----|-----|-----|
| Filters Used                                                                                                       |     |     |     |     |     |     |     |     |     |     |     |     |     |
| State: VT<br>County: Lamoille County, Vermont<br>Property Type:<br>Condo/Townhouse/Apt, Single<br>Family Residence | 225 |     |     |     |     |     |     |     |     |     |     |     |     |
| ramily Residence                                                                                                   | 150 |     |     |     |     |     |     |     |     |     |     |     |     |
|                                                                                                                    |     |     |     |     |     |     |     |     |     |     |     |     |     |
|                                                                                                                    |     |     |     |     |     |     |     |     |     |     |     |     |     |
|                                                                                                                    | 75  |     |     |     |     |     |     |     |     |     |     |     |     |
|                                                                                                                    |     |     |     |     |     |     |     |     |     |     |     |     |     |
|                                                                                                                    | 0   |     |     |     |     |     |     |     |     |     |     |     |     |
|                                                                                                                    | Sep | Oct | Nov | Dec | Jan | Feb | Mar | Apr | May | Jun | Jul | Aug | Sep |
|                                                                                                                    | '17 | '17 | '17 | '17 | '18 | '18 | '18 | '18 | '18 | '18 | '18 | '18 | '18 |
| Active                                                                                                             | _   | -   | -   | -   | -   | -   | -   | -   | -   | -   | -   | -   | 291 |
| Pending                                                                                                            | -   | -   | -   | -   | -   | -   | -   | -   | -   | -   | -   | -   |     |
|                                                                                                                    |     |     |     |     |     |     |     |     |     |     |     |     | 54  |
| Sold                                                                                                               | -   | -   | -   | -   | -   | -   | -   | -   | -   | -   | -   | -   | 36  |