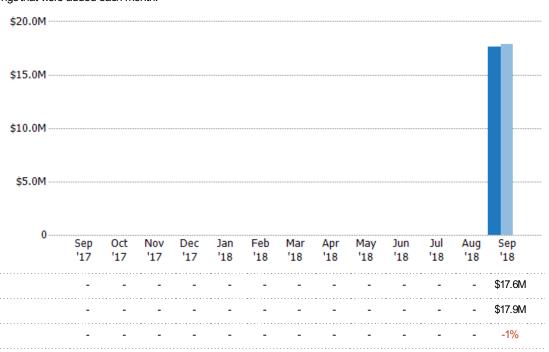

#### New Listing Volume

Percent Change from Prior Year

Current Year

Prior Year

The sum of the listing price of residential listings that were added each month.

Filters Used
State: VT
County: Lamoille County, Vermont
Property Type:
Condo/Townhouse/Apt, Single
Family Residence

Current Year

Percent Change from Prior Year