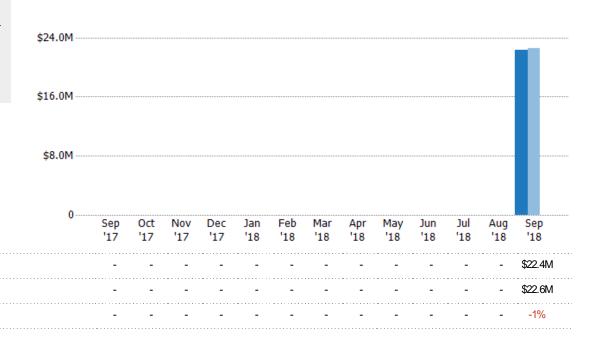

#### Pending Sales Volume

Percent Change from Prior Year

Current Year
Prior Year

The sum of the sales price of residential properties with accepted offers that were available at the end of each month.

State: VT
County: Lamoille County, Vermont
Property Type:
Condo/Townhouse/Apt, Single
Family Residence

Current Year

Percent Change from Prior Year