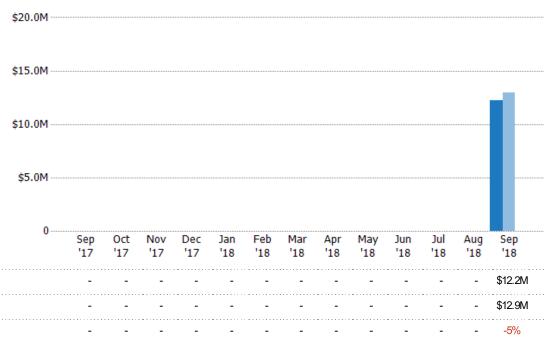

#### **Closed Sales**

The total number of residential properties sold each month.

State: VT
County: Lamoille County, Vermont
Property Type:
Condo/Townhouse/Apt, Single
Family Residence

#### Active/Pending/Sold Units

The number of residential properties that were Active, Pending and Sold each month.

|                                                                                                                    | 300 |     |     |     |     |     |     |     |     |     |     |     |     |
|--------------------------------------------------------------------------------------------------------------------|-----|-----|-----|-----|-----|-----|-----|-----|-----|-----|-----|-----|-----|
| Filters Used                                                                                                       |     |     |     |     |     |     |     |     |     |     |     |     |     |
| State: VT<br>County: Lamoille County, Vermont<br>Property Type:<br>Condo/Townhouse/Apt, Single<br>Family Residence | 225 |     |     |     |     |     |     |     |     |     |     |     |     |
| ramily Residence                                                                                                   | 150 |     |     |     |     |     |     |     |     |     |     |     |     |
|                                                                                                                    |     |     |     |     |     |     |     |     |     |     |     |     |     |
|                                                                                                                    |     |     |     |     |     |     |     |     |     |     |     |     |     |
|                                                                                                                    | 75  |     |     |     |     |     |     |     |     |     |     |     |     |
|                                                                                                                    |     |     |     |     |     |     |     |     |     |     |     |     |     |
|                                                                                                                    | 0   |     |     |     |     |     |     |     |     |     |     |     |     |
|                                                                                                                    | Sep | Oct | Nov | Dec | Jan | Feb | Mar | Apr | May | Jun | Jul | Aug | Sep |
|                                                                                                                    | '17 | '17 | '17 | '17 | '18 | '18 | '18 | '18 | '18 | '18 | '18 | '18 | '18 |
| Active                                                                                                             | _   | -   | -   | -   | -   | -   | -   | -   | -   | -   | -   | -   | 291 |
| Pending                                                                                                            | -   | -   | -   | -   | -   | -   | -   | -   | -   | -   | -   | -   |     |
|                                                                                                                    |     |     |     |     |     |     |     |     |     |     |     |     | 54  |
| Sold                                                                                                               | -   | -   | -   | -   | -   | -   | -   | -   | -   | -   | -   | -   | 36  |