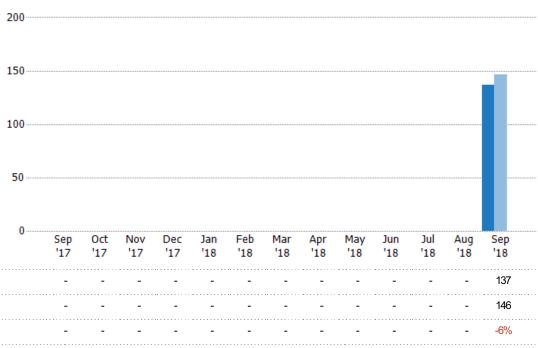

#### **Active Listings**

The number of active residential listings at the end of each month.