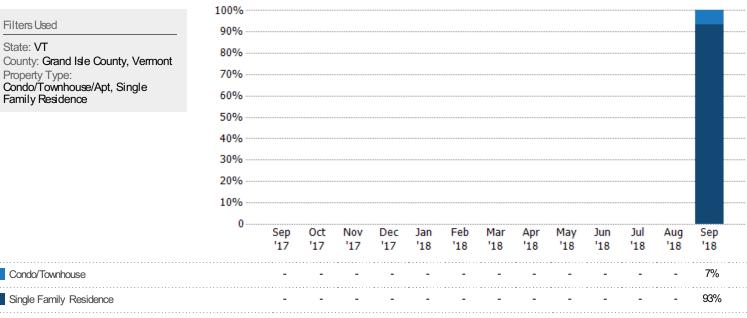

#### Closed Sales by Property Type

The percentage of residential properties sold each month by property type.

Filters Used

State: VT

County: Grand Isle County, Vermont

Family Residence