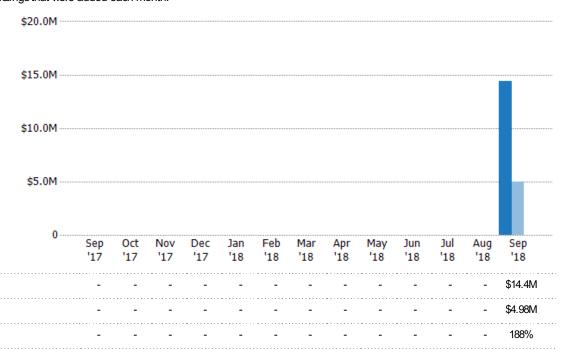

### New Listing Volume

Percent Change from Prior Year

Current Year

Prior Year

The sum of the listing price of residential listings that were added each month.

State: VT
County: Grand Isle County, Vermont
Property Type:
Condo/Townhouse/Apt, Single
Family Residence