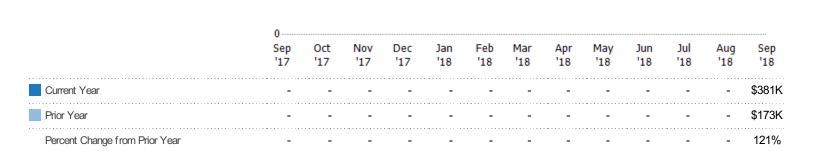

#### **Average Sales Price**

The average sales price of the residential properties sold each month.

\$100K

Filters Used State: VT County: Grand Isle County, Vermont Property Type: Condo/Townhouse/Apt, Single Family Residence

\$400K \$300K \$200K

Sep '18

\$266K

\$165K

Current Year

Percent Change from Prior Year

Prior Year