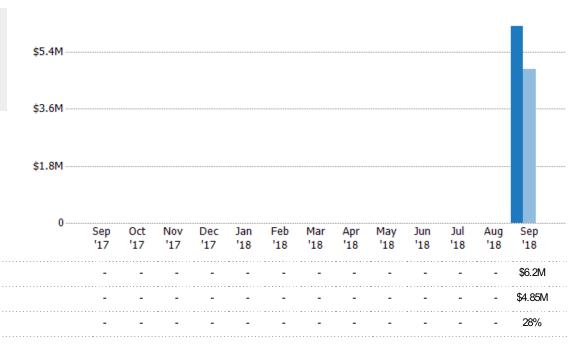

### New Pending Sales Volume

The sum of the sales price of residential properties with accepted offers that were added each month.

State: VT
County: Grand Isle County, Vermont
Property Type:
Condo/Townhouse/Apt, Single
Family Residence

Current Year

Percent Change from Prior Year