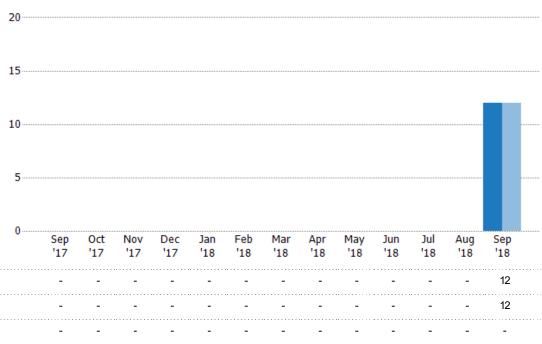

#### **New Pending Sales**

The number of residential properties with accepted offers that were added each month.