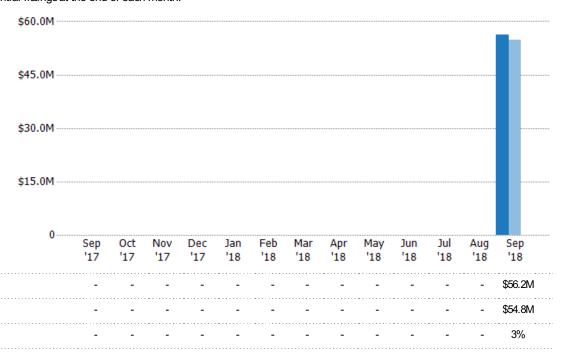

### **Active Listing Volume**

Percent Change from Prior Year

Current Year

Prior Year

The sum of the listing price of active residential listings at the end of each month.

State: VT
County: Grand Isle County, Vermont
Property Type:
Condo/Townhouse/Apt, Single
Family Residence