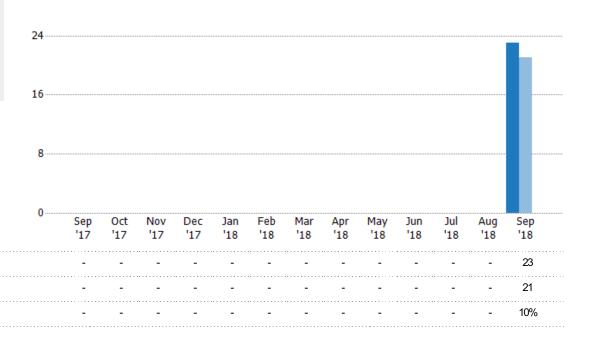

#### **Pending Sales**

The number of residential properties with accepted offers that were available at the end each month.

Filters Used
State: VT
County: Grand Isle County, Vermont
Property Type:
Condo/Townhouse/Apt, Single
Family Residence

### Pending Sales Volume

Percent Change from Prior Year

Current Year

Prior Year

The sum of the sales price of residential properties with accepted offers that were available at the end of each month.

State: VT
County: Grand Isle County, Vermont
Property Type:
Condo/Townhouse/Apt, Single
Family Residence

Current Year

Percent Change from Prior Year