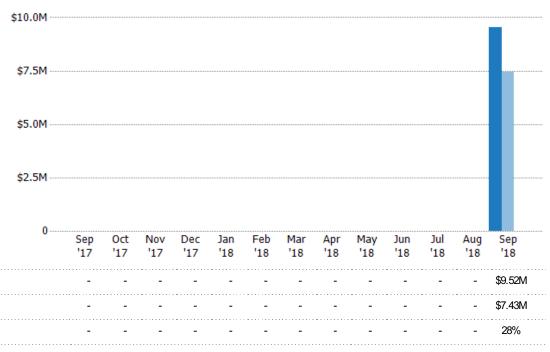

### Pending Sales Volume

Percent Change from Prior Year

Current Year

Prior Year

The sum of the sales price of residential properties with accepted offers that were available at the end of each month.

State: VT
County: Grand Isle County, Vermont
Property Type:
Condo/Townhouse/Apt, Single
Family Residence

Current Year

Percent Change from Prior Year