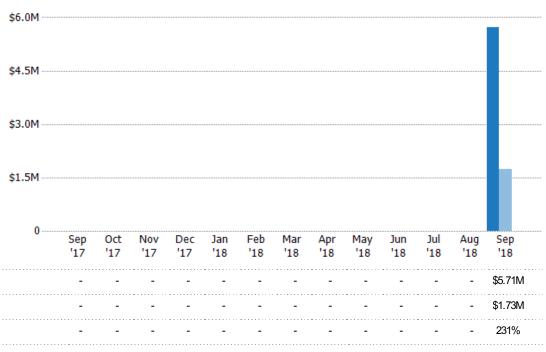

#### **Closed Sales Volume**

Percent Change from Prior Year

Current Year

Prior Year

The sum of the sales price of residential properties sold each month.

State: VT
County: Grand Isle County, Vermont
Property Type:
Condo/Townhouse/Apt, Single
Family Residence

Current Year

Percent Change from Prior Year