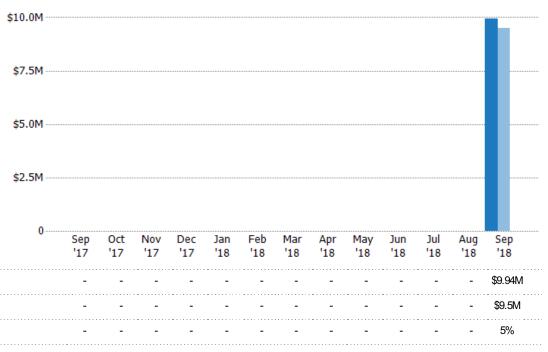

#### **Closed Sales**

The total number of residential properties sold each month.

State: VT
County: Franklin County, Vermont
Property Type:
Condo/Townhouse/Apt, Single
Family Residence

#### Closed Sales Volume

Percent Change from Prior Year

Current Year

Prior Year

The sum of the sales price of residential properties sold each month.

State: VT
County: Franklin County, Vermont
Property Type:
Condo/Townhouse/Apt, Single
Family Residence

Current Year

Percent Change from Prior Year