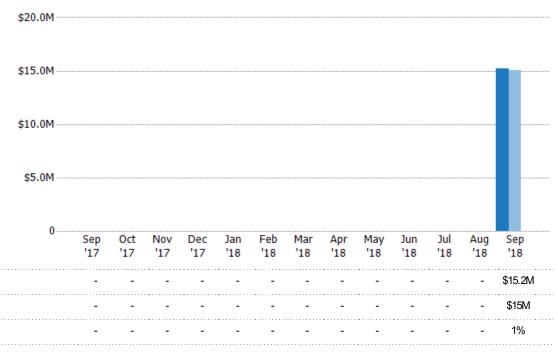

### New Listing Volume

Percent Change from Prior Year

Current Year

Prior Year

The sum of the listing price of residential listings that were added each month.

Filters Used
State: VT
County: Franklin County, Vermont
Property Type:
Condo/Townhouse/Apt, Single
Family Residence

# Summary of Key Listing and Sales Metrics

A summary of the key metrics selected to be included in the report. MLS sources where licensed.

| Sep 2018 Sep 2017 + / - YTD 2018                | YTD 2017 + / -                 |
|-------------------------------------------------|--------------------------------|
|                                                 |                                |
| 62 63 -1.6% 62                                  | 63 -1.6%                       |
| 15,171,861 \$15,011,368 +1.1% \$15,171,861 \$15 | 5,011,368 +1.1%                |
| 301 335 -10.1% N/A                              | NA                             |
| 77,947,523 \$78,761,552 - <mark>-1%</mark> N/A  | N/A                            |
| \$258,962 \$235,109 +10.1% \$258,962            | \$235,109 +10.1%               |
| \$245,000 \$224,900 +8.9% \$245,000             | \$224,900 +8.9%                |
| 101 114 <u>-11.4%</u> 101                       | 114 -11.4%                     |
| 6.5                                             | 6.6 -0.4%                      |
| _                                               | 15.22% +0.1%                   |
|                                                 |                                |
| 52 43 +20.9% 52                                 | 43 +20.9%                      |
| 12,111,227 \$8,973,564 +35% \$12,111,227 \$8    | 3,973,564 +35%                 |
| 85 67 +26.9% N/A                                | N⁄A                            |
| 19,203,677 \$14,776,214 +30% N/A                | N⁄A                            |
| 49 46 +6.5% 49                                  | 46 +6.5%                       |
| \$9,940,686 \$9,502,217 +4.6% \$9,940,686 \$9   | 9,502,217 +4.6%                |
| \$202,871 \$206,570 -1.8% \$202,871             | \$206,570 -1.8%                |
| \$186,000     \$192,938 <b>-3.6%</b> \$186,000  | \$192,938 - <mark>3.6</mark> % |