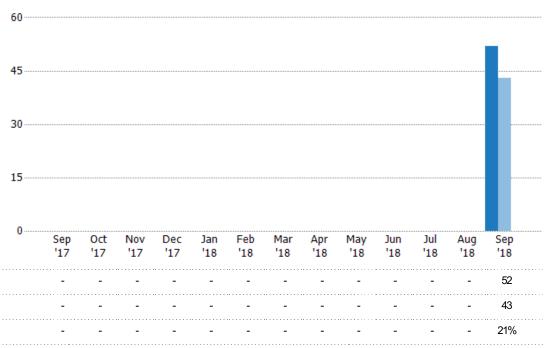

### New Listing Volume

Percent Change from Prior Year

Current Year

Prior Year

The sum of the listing price of residential listings that were added each month.

Filters Used
State: VT
County: Franklin County, Vermont
Property Type:
Condo/Townhouse/Apt, Single
Family Residence