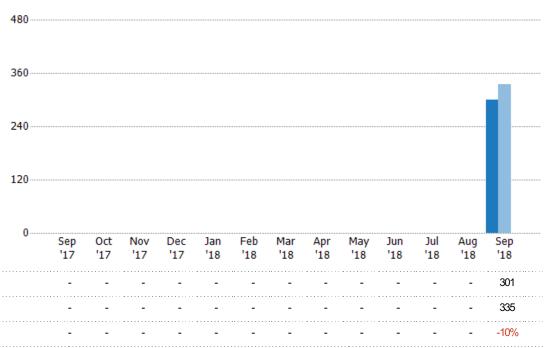

#### **Active Listings**

The number of active residential listings at the end of each month.

State: VT
County: Franklin County, Vermont
Property Type:
Condo/Townhouse/Apt, Single
Family Residence

# Summary of Key Listing and Sales Metrics

A summary of the key metrics selected to be included in the report. MLS sources where licensed.

| Sep 2018 Sep 2017 + / - YTD 2018                | YTD 2017 + / -                 |
|-------------------------------------------------|--------------------------------|
|                                                 |                                |
| 62 63 -1.6% 62                                  | 63 -1.6%                       |
| 15,171,861 \$15,011,368 +1.1% \$15,171,861 \$15 | 5,011,368 +1.1%                |
| 301 335 -10.1% N/A                              | NA                             |
| 77,947,523 \$78,761,552 - <mark>-1%</mark> N/A  | N/A                            |
| \$258,962 \$235,109 +10.1% \$258,962            | \$235,109 +10.1%               |
| \$245,000 \$224,900 +8.9% \$245,000             | \$224,900 +8.9%                |
| 101 114 <u>-11.4%</u> 101                       | 114 -11.4%                     |
| 6.5                                             | 6.6 -0.4%                      |
| _                                               | 15.22% +0.1%                   |
|                                                 |                                |
| 52 43 +20.9% 52                                 | 43 +20.9%                      |
| 12,111,227 \$8,973,564 +35% \$12,111,227 \$8    | 3,973,564 +35%                 |
| 85 67 +26.9% N/A                                | N⁄A                            |
| 19,203,677 \$14,776,214 +30% N/A                | N⁄A                            |
| 49 46 +6.5% 49                                  | 46 +6.5%                       |
| \$9,940,686 \$9,502,217 +4.6% \$9,940,686 \$9   | 9,502,217 +4.6%                |
| \$202,871 \$206,570 -1.8% \$202,871             | \$206,570 -1.8%                |
| \$186,000     \$192,938 <b>-3.6%</b> \$186,000  | \$192,938 - <mark>3.6</mark> % |