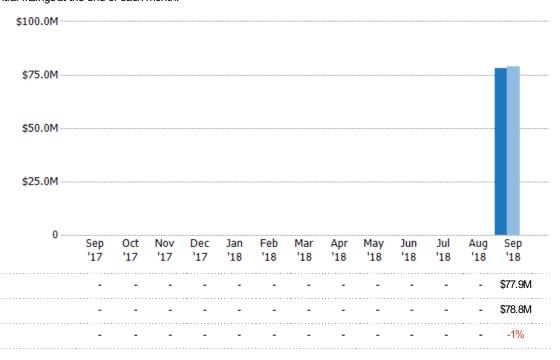

### **Active Listing Volume**

Percent Change from Prior Year

Current Year
Prior Year

The sum of the listing price of active residential listings at the end of each month.

State: VT
County: Franklin County, Vermont
Property Type:
Condo/Townhouse/Apt, Single
Family Residence

# Summary of Key Listing and Sales Metrics

A summary of the key metrics selected to be included in the report. MLS sources where licensed.

| Sep 2018 Sep 2017 + / - YTD 2018                | YTD 2017 + / -                 |
|-------------------------------------------------|--------------------------------|
|                                                 |                                |
| 62 63 -1.6% 62                                  | 63 -1.6%                       |
| 15,171,861 \$15,011,368 +1.1% \$15,171,861 \$15 | 5,011,368 +1.1%                |
| 301 335 -10.1% N/A                              | NA                             |
| 77,947,523 \$78,761,552 - <mark>-1%</mark> N/A  | N/A                            |
| \$258,962 \$235,109 +10.1% \$258,962            | \$235,109 +10.1%               |
| \$245,000 \$224,900 +8.9% \$245,000             | \$224,900 +8.9%                |
| 101 114 <u>-11.4%</u> 101                       | 114 -11.4%                     |
| 6.5                                             | 6.6 -0.4%                      |
| _                                               | 15.22% +0.1%                   |
|                                                 |                                |
| 52 43 +20.9% 52                                 | 43 +20.9%                      |
| 12,111,227 \$8,973,564 +35% \$12,111,227 \$8    | 3,973,564 +35%                 |
| 85 67 +26.9% N/A                                | N⁄A                            |
| 19,203,677 \$14,776,214 +30% N/A                | N⁄A                            |
| 49 46 +6.5% 49                                  | 46 +6.5%                       |
| \$9,940,686 \$9,502,217 +4.6% \$9,940,686 \$9   | 9,502,217 +4.6%                |
| \$202,871 \$206,570 -1.8% \$202,871             | \$206,570 -1.8%                |
| \$186,000     \$192,938 <b>-3.6%</b> \$186,000  | \$192,938 - <mark>3.6</mark> % |