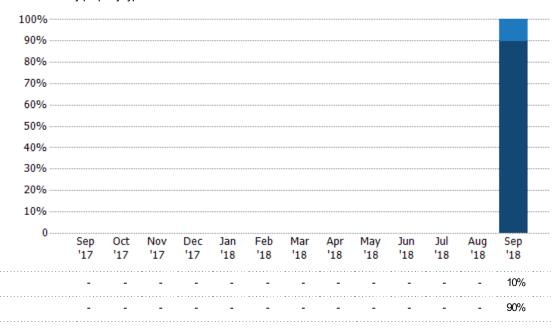

#### Closed Sales by Property Type

The percentage of residential properties sold each month by property type.

Filters Used

State: VT

County: Franklin County, Vermont

Property Type: Condo/Townhouse/Apt, Single

Family Residence

Condo/Townhouse