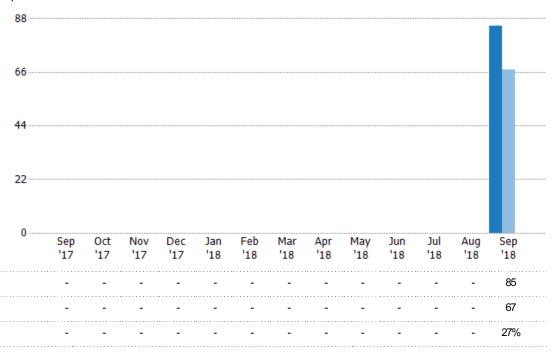

### Pending Sales Volume

Percent Change from Prior Year

Current Year

Prior Year

The sum of the sales price of residential properties with accepted offers that were available at the end of each month.

Filters Used

State: VT
County: Franklin County, Vermont
Property Type:
Condo/Townhouse/Apt, Single
Family Residence

Current Year

Percent Change from Prior Year