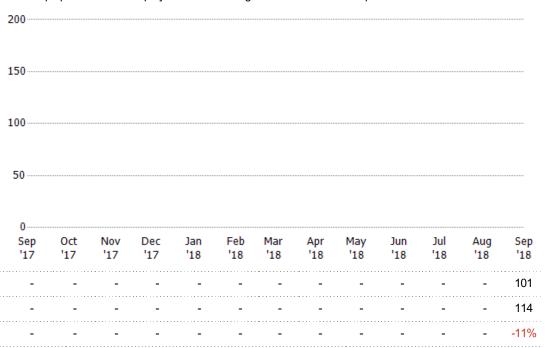

#### Median Days in RPR

The median number of days between when residential properties are first displayed as active listings in RPR and when accepted offers have been noted in RPR.

| Filters Used                                                                                                       |
|--------------------------------------------------------------------------------------------------------------------|
| State: VT<br>County: Franklin County, Vermont<br>Property Type:<br>Condo/Townhouse/Apt, Single<br>Family Residence |