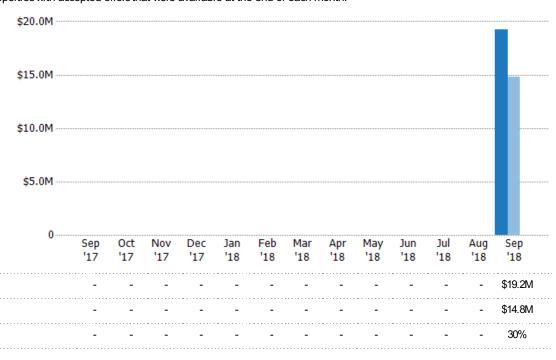

#### **Closed Sales**

The total number of residential properties sold each month.

State: VT
County: Franklin County, Vermont
Property Type:
Condo/Townhouse/Apt, Single
Family Residence