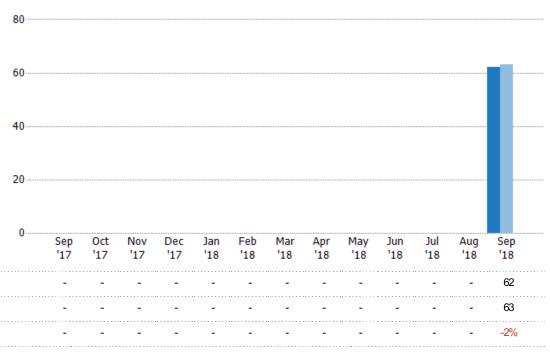

#### **New Listings**

The number of new residential listings that were added each month.

State: VT
County: Franklin County, Vermont
Property Type:
Condo/Townhouse/Apt, Single
Family Residence

# Summary of Key Listing and Sales Metrics

A summary of the key metrics selected to be included in the report. MLS sources where licensed.

| Sep 2018 Sep 2017 + / - YTD 2018                | YTD 2017 + / -                 |
|-------------------------------------------------|--------------------------------|
|                                                 |                                |
| 62 63 -1.6% 62                                  | 63 -1.6%                       |
| 15,171,861 \$15,011,368 +1.1% \$15,171,861 \$15 | 5,011,368 +1.1%                |
| 301 335 -10.1% N/A                              | NA                             |
| 77,947,523 \$78,761,552 - <mark>-1%</mark> N/A  | N/A                            |
| \$258,962 \$235,109 +10.1% \$258,962            | \$235,109 +10.1%               |
| \$245,000 \$224,900 +8.9% \$245,000             | \$224,900 +8.9%                |
| 101 114 <u>-11.4%</u> 101                       | 114 -11.4%                     |
| 6.5                                             | 6.6 -0.4%                      |
| _                                               | 15.22% +0.1%                   |
|                                                 |                                |
| 52 43 +20.9% 52                                 | 43 +20.9%                      |
| 12,111,227 \$8,973,564 +35% \$12,111,227 \$8    | 3,973,564 +35%                 |
| 85 67 +26.9% N/A                                | N⁄A                            |
| 19,203,677 \$14,776,214 +30% N/A                | N⁄A                            |
| 49 46 +6.5% 49                                  | 46 +6.5%                       |
| \$9,940,686 \$9,502,217 +4.6% \$9,940,686 \$9   | 9,502,217 +4.6%                |
| \$202,871 \$206,570 -1.8% \$202,871             | \$206,570 -1.8%                |
| \$186,000     \$192,938 <b>-3.6%</b> \$186,000  | \$192,938 - <mark>3.6</mark> % |