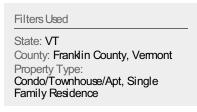

#### **Pending Sales**

The number of residential properties with accepted offers that were available at the end each month.

### Pending Sales Volume

Percent Change from Prior Year

Current Year

Prior Year

The sum of the sales price of residential properties with accepted offers that were available at the end of each month.

Filters Used

State: VT
County: Franklin County, Vermont
Property Type:
Condo/Townhouse/Apt, Single
Family Residence

Current Year

Percent Change from Prior Year