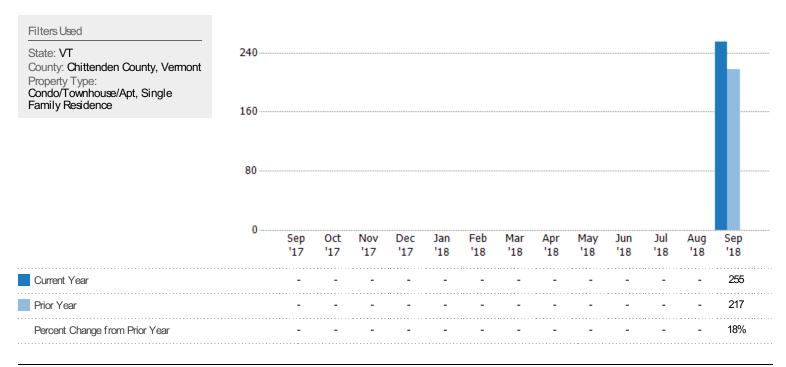

# Pending Sales

The number of residential properties with accepted offers that were available at the end each month.