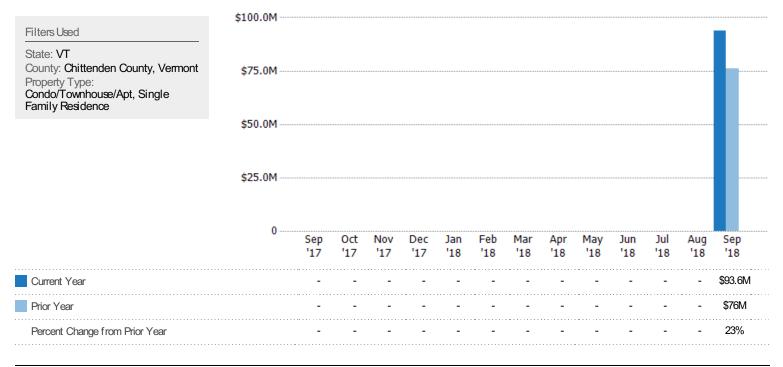

## Pending Sales Volume

The sum of the sales price of residential properties with accepted offers that were available at the end of each month.

Chittenden