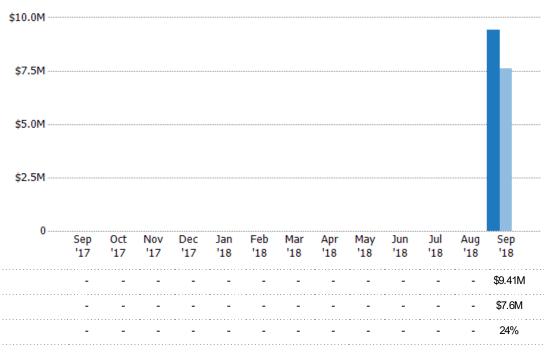

## New Pending Sales Volume

Percent Change from Prior Year

The sum of the sales price of residential properties with accepted offers that were added each month.

State: VT
County: Caledonia County, Vermont
Property Type:
Condo/Townhouse/Apt, Single
Family Residence

Current Year

Percent Change from Prior Year