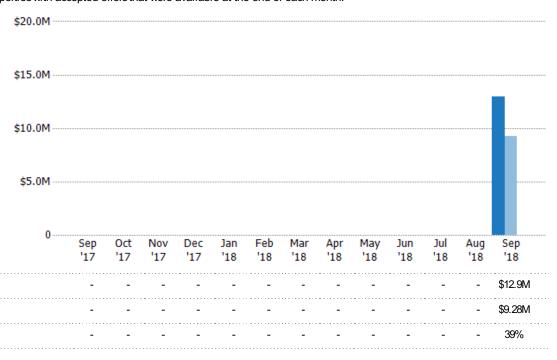

## Pending Sales Volume

Percent Change from Prior Year

Current Year

Prior Year

The sum of the sales price of residential properties with accepted offers that were available at the end of each month.

Filters Used

State: VT
County: Caledonia County, Vermont
Property Type:
Condo/Townhouse/Apt, Single
Family Residence

Current Year

Percent Change from Prior Year