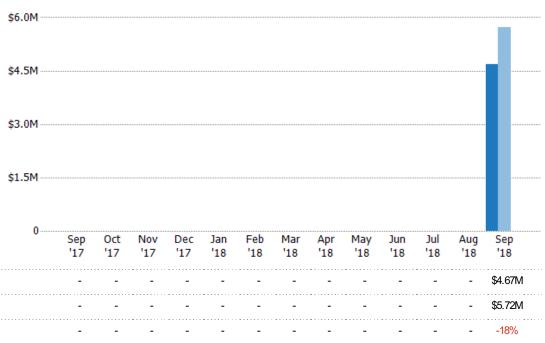

#### **Closed Sales Volume**

Percent Change from Prior Year

Current Year

Prior Year

The sum of the sales price of residential properties sold each month.

Filters Used

State: VT
County: Caledonia County, Vermont
Property Type:
Condo/Townhouse/Apt, Single
Family Residence

Current Year

Percent Change from Prior Year