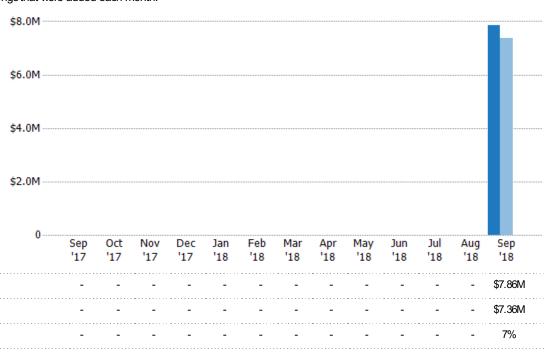

### New Listing Volume

Percent Change from Prior Year

Current Year

Prior Year

The sum of the listing price of residential listings that were added each month.

State: VT
County: Caledonia County, Vermont
Property Type:
Condo/Townhouse/Apt, Single
Family Residence