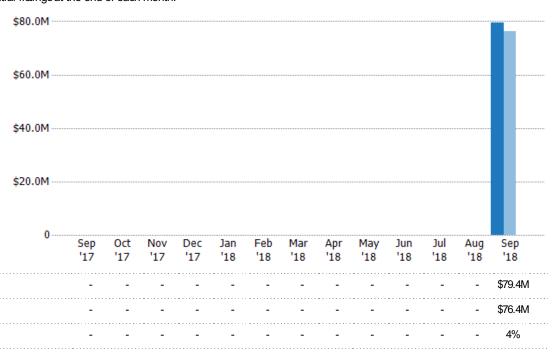

### **Active Listing Volume**

Percent Change from Prior Year

Current Year

Prior Year

The sum of the listing price of active residential listings at the end of each month.

State: VT
County: Caledonia County, Vermont
Property Type:
Condo/Townhouse/Apt, Single
Family Residence

Current Year

Percent Change from Prior Year