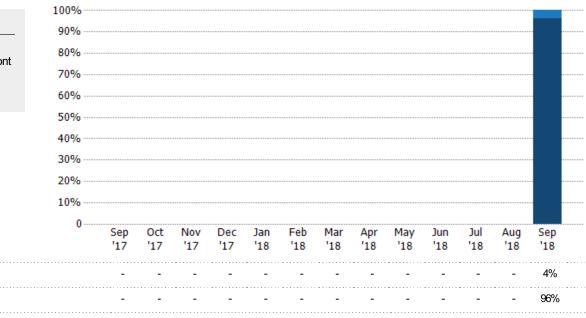

#### Average Sales Price vs Average Listing Price

The average sales price as a percentage of the average listing price for properties sold each month.

\$200K

State: VT

County: Caledonia County, Vermont

Property Type:
Condo/Townhouse/Apt, Single
Family Residence

\$100K

\$50K

|                                          | Sep<br>'17 | Oct<br>'17 | Nov<br>'17 | Dec<br>'17 | Jan<br>'18 | Feb<br>'18 | Mar<br>'18 | Apr<br>'18 | May<br>'18 | Jun<br>'18 | Jul<br>'18 | Aug<br>'18 | Sep<br>'18 |
|------------------------------------------|------------|------------|------------|------------|------------|------------|------------|------------|------------|------------|------------|------------|------------|
| Avg List Price                           | -          | -          | -          | -          | -          | -          | -          | -          | -          | -          | -          | -          | \$187K     |
| Avg Sales Price                          | -          | -          | -          | -          | -          | -          | -          | -          | -          | -          | -          | -          | \$180K     |
| Avg Sales Price as a % of Avg List Price | -          | -          | -          | -          | -          | -          | -          | -          | -          | -          | -          | -          | 96%        |