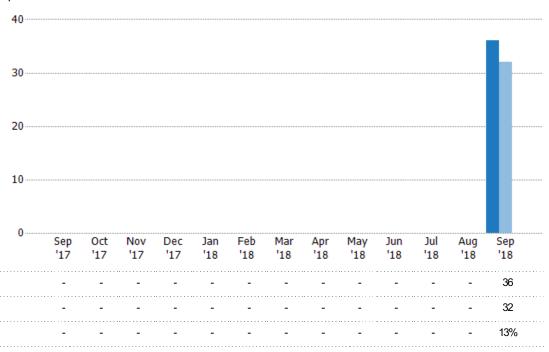

#### **New Listings**

The number of new residential listings that were added each month.