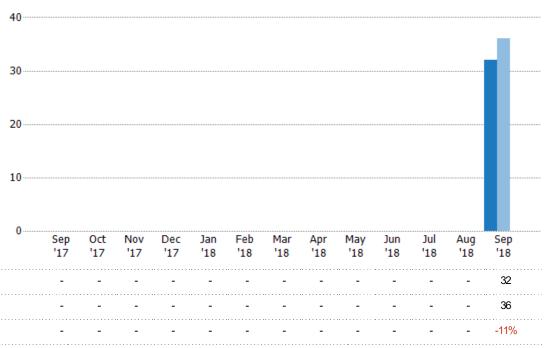

#### **New Listings**

The number of new residential listings that were added each month.