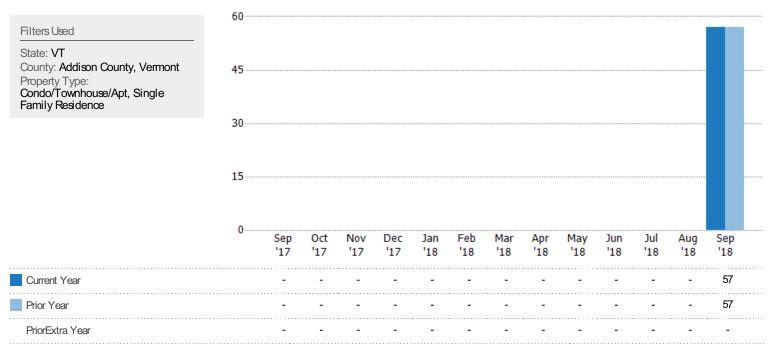

# Pending Sales

The number of residential properties with accepted offers that were available at the end each month.

#### Pending Sales Volume

The sum of the sales price of residential properties with accepted offers that were available at the end of each month.

| Filters Used                                                                                                      | \$20.0M |            |            |            |            |            |            |            |            |            |            |            |            |            |
|-------------------------------------------------------------------------------------------------------------------|---------|------------|------------|------------|------------|------------|------------|------------|------------|------------|------------|------------|------------|------------|
| State: VT<br>County: Addison County, Vermont<br>Property Type:<br>Condo/Townhouse/Apt, Single<br>Family Residence | \$15.0M |            |            |            |            |            |            |            |            |            |            |            |            |            |
|                                                                                                                   | \$10.0M |            |            |            |            |            |            |            |            |            |            |            |            |            |
|                                                                                                                   | \$5.0M  |            |            |            |            |            |            |            |            |            |            |            |            |            |
|                                                                                                                   | 0       | Sep<br>'17 | 0ct<br>'17 | Nov<br>'17 | Dec<br>'17 | Jan<br>'18 | Feb<br>'18 | Mar<br>'18 | Apr<br>'18 | May<br>'18 | Jun<br>'18 | Jul<br>'18 | Aug<br>'18 | Sep<br>'18 |
| Current Year                                                                                                      |         | -          | -          | -          | -          | -          | -          | -          | -          | -          | -          | -          | -          | \$18.8M    |
| Prior Year                                                                                                        |         | -          | -          | -          | -          | -          | -          | -          | -          | -          | -          | -          | -          | \$19.3M    |
| Percent Change from Prior Year                                                                                    |         | -          | -          | -          | -          | -          | -          | -          | -          | -          | -          | -          | -          | -3%        |