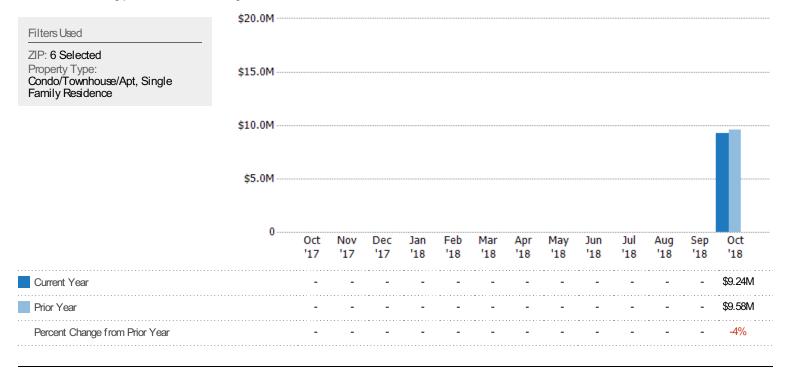

#### New Listing Volume

The sum of the listing price of residential listings that were added each month.