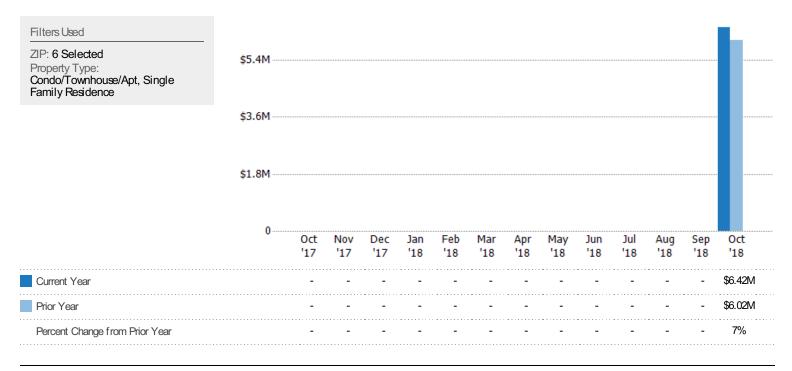

### **Closed Sales Volume**

The sum of the sales price of residential properties sold each month.