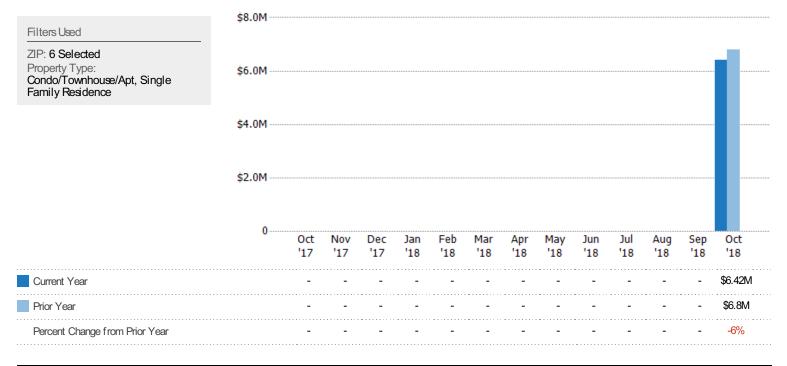

### Pending Sales Volume

The sum of the sales price of residential properties with accepted offers that were available at the end of each month.