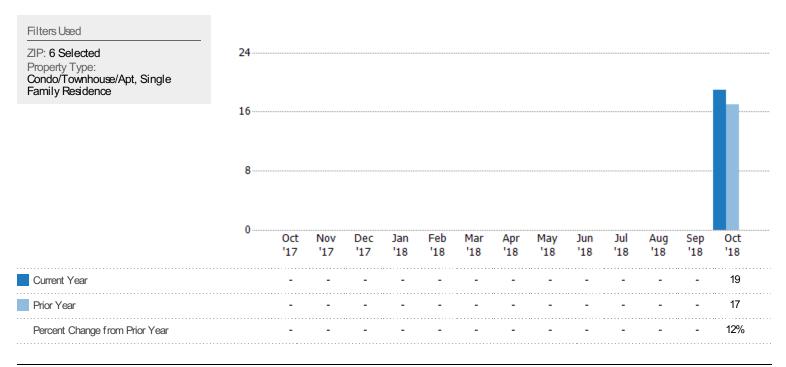

## New Pending Sales

The number of residential properties with accepted offers that were added each month.