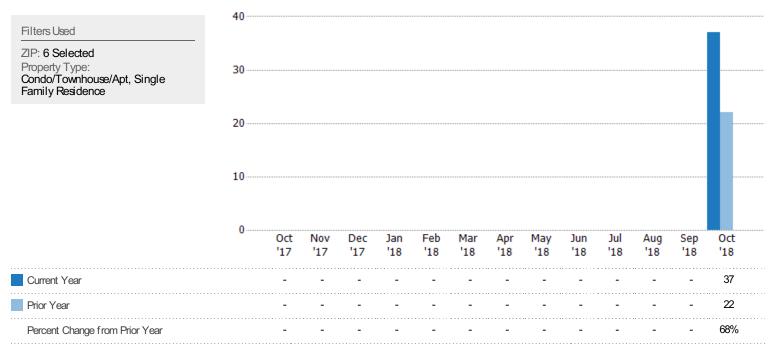

### Pending Sales

The number of residential properties with accepted offers that were available at the end each month.