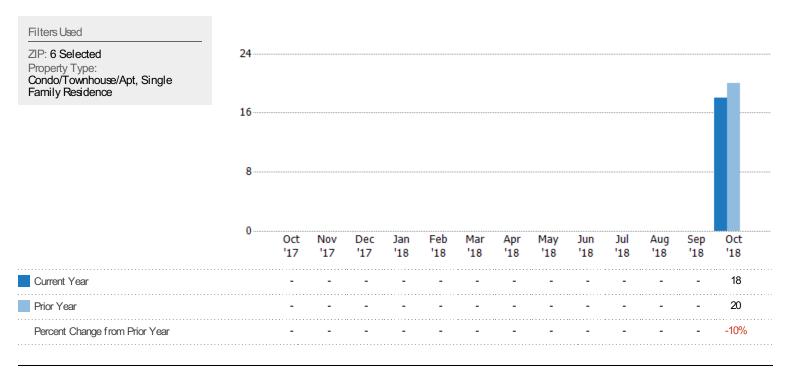

|            |            |            |            |            |            |            |            |            |            |            |            |            |





仓



## New Pending Sales

The number of residential properties with accepted offers that were added each month.



### New Pending Sales Volume

The sum of the sales price of residential properties with accepted offers that were added each month.







### Pending Sales

The number of residential properties with accepted offers that were available at the end each month.



### Pending Sales Volume

The sum of the sales price of residential properties with accepted offers that were available at the end of each month.







### Closed Sales

The total number of residential properties sold each month.



### **Closed Sales Volume**

The sum of the sales price of residential properties sold each month.







### Closed Sales by Property Type

The percentage of residential properties sold each month by property type.

|                                                 | 100% |     |     |     |     |     |     |            |     |     |     |     |     |     |  |
|-------------------------------------------------|------|-----|-----|-----|-----|-----|-----|------------|-----|-----|-----|-----|-----|-----|--|
| Filters Used                                    | 90%  |     |     |     |     |     |     |            |     |     |     |     |     |     |  |
| ZIP: 6 Selected<br>Property Type:               | 80%  |     |     |     |     |     |     |            |     |     |     |     |     |