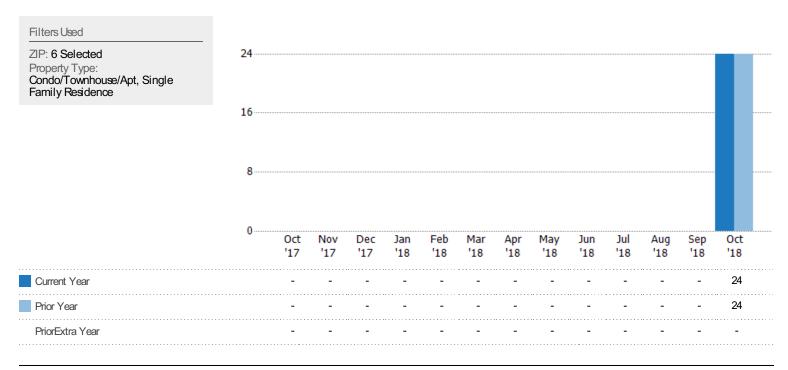

### New Listings

The number of new residential listings that were added each month.

#### New Listing Volume

The sum of the listing price of residential listings that were added each month.