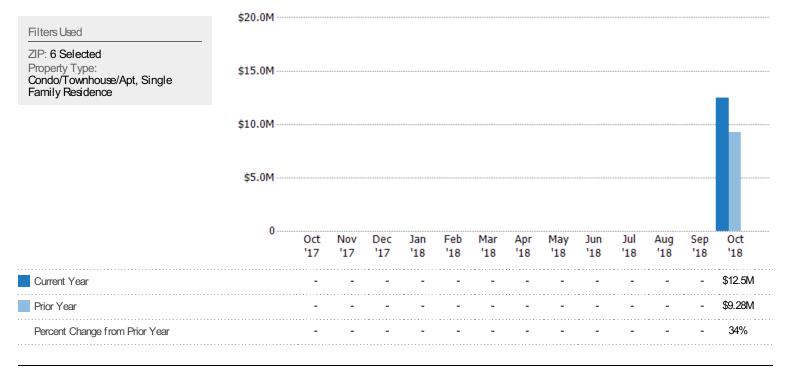

### Pending Sales Volume

The sum of the sales price of residential properties with accepted offers that were available at the end of each month.