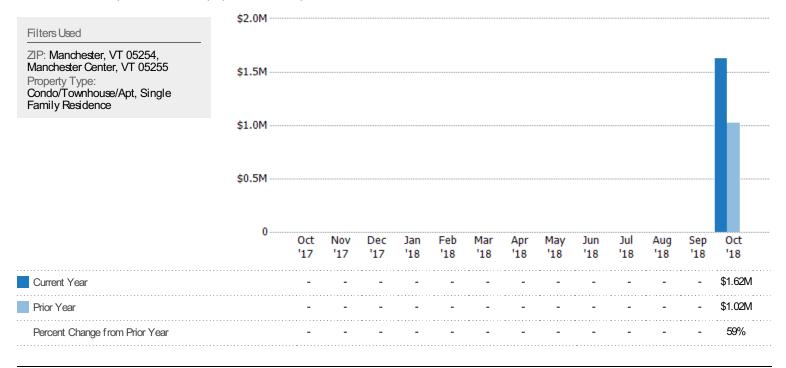

## New Pending Sales Volume

The sum of the sales price of residential properties with accepted offers that were added each month.