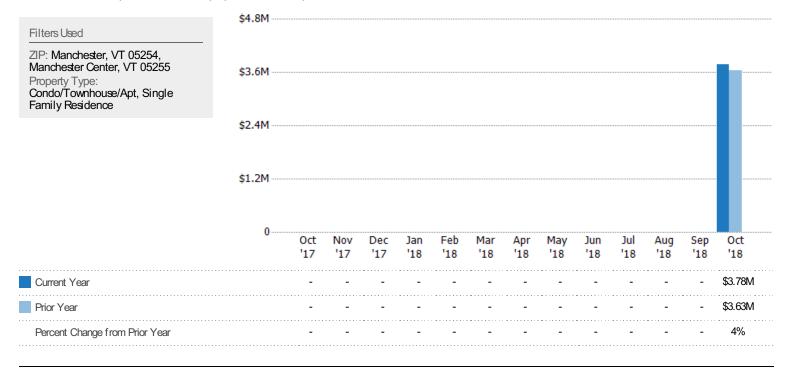

# Pending Sales Volume

The sum of the sales price of residential properties with accepted offers that were available at the end of each month.