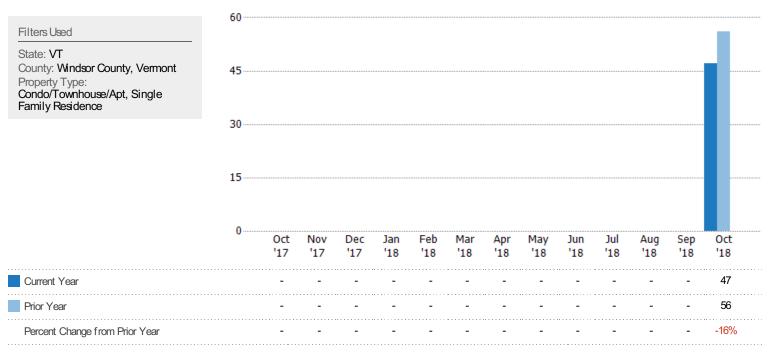

| -          | -          | -          | -          | -          | -          | -          | -          | \$48.4M    |
| Prior Year                                                                                                        |         | -          | -          | -          | -          | -          | -          | -          | -          | -          | -          | -          | -          | \$31.6M    |
| Percent Change from Prior Year                                                                                    |         | -          | -          | -          | -          | -          | -          | -          | -          | -          | -          | -          | -          | 53%        |





# Closed Sales

The total number of residential properties sold each month.



# **Closed Sales Volume**

The sum of the sales price of residential properties sold each month.

| State: VT \$24.0M                                                                |   |
|----------------------------------------------------------------------------------|---|
| County: Windsor County, Vermont<br>Property Type:<br>Condo/Townhouse/Apt, Single |   |
| Family Residence \$16.0M                                                         |   |
| 0<br>Oct Nov Dec Jan Feb Mar Apr May Jun Jul Aug Sep Oct                         |   |
| '17 '17 '17 '18 '18 '18 '18 '18 '18 '18 '18 '18 '18                              |   |
| Current Year \$16.5N                                                             | Л |
| Prior Year \$20.1N