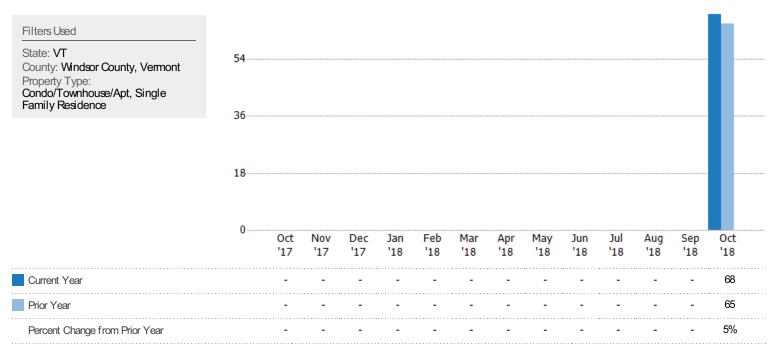

# New Pending Sales

The number of residential properties with accepted offers that were added each month.