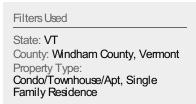

#### **Pending Sales**

The number of residential properties with accepted offers that were available at the end each month.