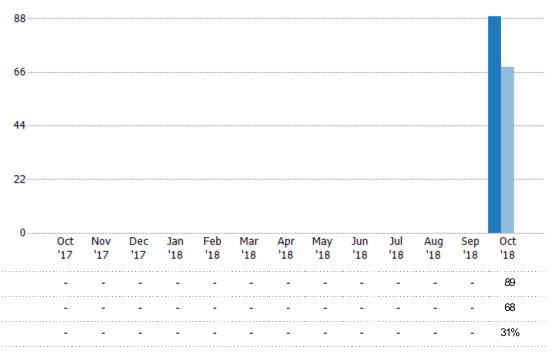

#### **New Listings**

The number of new residential listings that were added each month.