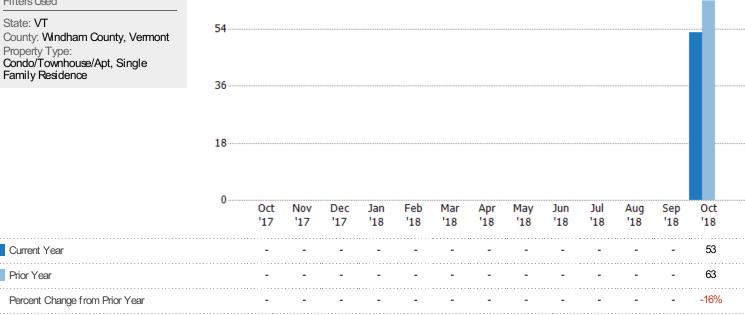

#### **Closed Sales**

The total number of residential properties sold each month.

Filters Used

Family Residence

# Summary of Key Listing and Sales Metrics

A summary of the key metrics selected to be included in the report. MLS sources where licensed.

| Key Metrics                     | Oct 2018      | Oct 2017      | + / -  | YTD 2018     | YTD 2017     | + / -  |
|---------------------------------|---------------|---------------|--------|--------------|--------------|--------|
| Listing Activity Charts Metrics |               |               |        |              |              |        |
| New Listing Count               | 89            | 68            | +30.9% | 89           | 68           | +30.9% |
| New Listing Volume              | \$27,270,700  | \$25,875,795  | +5.4%  | \$27,270,700 | \$25,875,795 | +5.4%  |
| Active Listing Count            | 626           | 683           | -8.3%  | NA           | N/A          |        |
| Active Listing Volume           | \$252,099,644 | \$249,103,163 | +1.2%  | NA           | N/A          |        |
| Average Listing Price           | \$402,715     | \$364,719     | +10.4% | \$402,715    | \$364,719    | +10.4% |
| Median Listing Price            | \$288,500     | \$249,000     | +15.9% | \$288,500    | \$249,000    | +15.9% |
| Median Daysin RPR               | 132           | 151           | -12.6% | 132          | 151          | -12.6% |
| Months of Inventory             | _             | _             | -      | 9.9          | 11.4         | -12.7% |
| Absorption Rate                 | _             | _             | +-     | 10.06%       | 8.78%        | +1.3%  |
| Sales Activity Charts Metrics   |               |               |        |              |              |        |
| New Pending Sales Count         | 65            | 66            | -1.5%  | 65           | 66           | -1.5%  |
| New Pending Sales Volume        | \$14,067,195  | \$18,692,100  | -24.7% | \$14,067,195 | \$18,692,100 | -24.7% |
| Pending Sales Count             | 120           | 86            | +39.5% | NA           | N/A          |        |
| Pending Sales Volume            | \$27,870,015  | \$27,614,600  | +0.9%  | NA           | N/A          |        |
| Closed Sales Count              | 53            | 63            | -15.9% | 53           | 63           | -15.9% |
| Closed Sales Volume             | \$13,727,370  | \$12,028,850  | +14.1% | \$13,727,370 | \$12,028,850 | +14.1% |
| Average Sales Price             | \$259,007     | \$190,934     | +35.7% | \$259,007    | \$190,934    | +35.7% |
| Median Sales Price              | \$224,000     | \$190,000     | +17.9% | \$224,000    | \$190,000    | +17.9% |