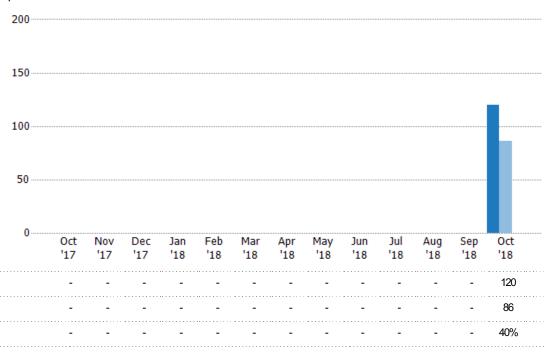

#### Pending Sales Volume

Percent Change from Prior Year

Current Year

Prior Year

The sum of the sales price of residential properties with accepted offers that were available at the end of each month.

State: VT
County: Windham County, Vermont
Property Type:
Condo/Townhouse/Apt, Single
Family Residence

Current Year

Percent Change from Prior Year