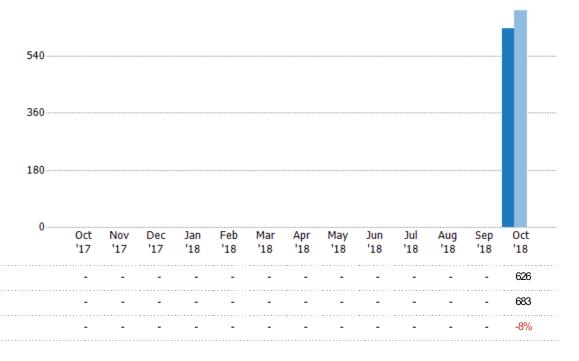

#### **Active Listings**

The number of active residential listings at the end of each month.

# Summary of Key Listing and Sales Metrics

A summary of the key metrics selected to be included in the report. MLS sources where licensed.

| Key Metrics                     | Oct 2018      | Oct 2017      | + / -  | YTD 2018     | YTD 2017     | + / -  |
|---------------------------------|---------------|---------------|--------|--------------|--------------|--------|
| Listing Activity Charts Metrics |               |               |        |              |              |        |
| New Listing Count               | 89            | 68            | +30.9% | 89           | 68           | +30.9% |
| New Listing Volume              | \$27,270,700  | \$25,875,795  | +5.4%  | \$27,270,700 | \$25,875,795 | +5.4%  |
| Active Listing Count            | 626           | 683           | -8.3%  | NA           | N/A          |        |
| Active Listing Volume           | \$252,099,644 | \$249,103,163 | +1.2%  | NA           | N/A          |        |
| Average Listing Price           | \$402,715     | \$364,719     | +10.4% | \$402,715    | \$364,719    | +10.4% |
| Median Listing Price            | \$288,500     | \$249,000     | +15.9% | \$288,500    | \$249,000    | +15.9% |
| Median Daysin RPR               | 132           | 151           | -12.6% | 132          | 151          | -12.6% |
| Months of Inventory             | _             | _             | -      | 9.9          | 11.4         | -12.7% |
| Absorption Rate                 | _             | _             | +-     | 10.06%       | 8.78%        | +1.3%  |
| Sales Activity Charts Metrics   |               |               |        |              |              |        |
| New Pending Sales Count         | 65            | 66            | -1.5%  | 65           | 66           | -1.5%  |
| New Pending Sales Volume        | \$14,067,195  | \$18,692,100  | -24.7% | \$14,067,195 | \$18,692,100 | -24.7% |
| Pending Sales Count             | 120           | 86            | +39.5% | NA           | N/A          |        |
| Pending Sales Volume            | \$27,870,015  | \$27,614,600  | +0.9%  | NA           | N/A          |        |
| Closed Sales Count              | 53            | 63            | -15.9% | 53           | 63           | -15.9% |
| Closed Sales Volume             | \$13,727,370  | \$12,028,850  | +14.1% | \$13,727,370 | \$12,028,850 | +14.1% |
| Average Sales Price             | \$259,007     | \$190,934     | +35.7% | \$259,007    | \$190,934    | +35.7% |
| Median Sales Price              | \$224,000     | \$190,000     | +17.9% | \$224,000    | \$190,000    | +17.9% |