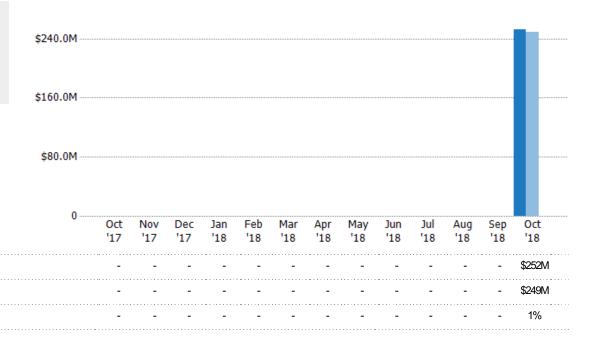

#### **Active Listing Volume**

Percent Change from Prior Year

Current Year

Prior Year

The sum of the listing price of active residential listings at the end of each month.

State: VT
County: Windham County, Vermont
Property Type:
Condo/Townhouse/Apt, Single
Family Residence

Current Year

Percent Change from Prior Year

# Summary of Key Listing and Sales Metrics

A summary of the key metrics selected to be included in the report. MLS sources where licensed.

| Key Metrics                     | Oct 2018      | Oct 2017      | + / -  | YTD 2018     | YTD 2017     | + / -  |
|---------------------------------|---------------|---------------|--------|--------------|--------------|--------|
| Listing Activity Charts Metrics |               |               |        |              |              |        |
| New Listing Count               | 89            | 68            | +30.9% | 89           | 68           | +30.9% |
| New Listing Volume              | \$27,270,700  | \$25,875,795  | +5.4%  | \$27,270,700 | \$25,875,795 | +5.4%  |
| Active Listing Count            | 626           | 683           | -8.3%  | NA           | N/A          |        |
| Active Listing Volume           | \$252,099,644 | \$249,103,163 | +1.2%  | NA           | N/A          |        |
| Average Listing Price           | \$402,715     | \$364,719     | +10.4% | \$402,715    | \$364,719    | +10.4% |
| Median Listing Price            | \$288,500     | \$249,000     | +15.9% | \$288,500    | \$249,000    | +15.9% |
| Median Daysin RPR               | 132           | 151           | -12.6% | 132          | 151          | -12.6% |
| Months of Inventory             | _             | _             | -      | 9.9          | 11.4         | -12.7% |
| Absorption Rate                 | _             | _             | +-     | 10.06%       | 8.78%        | +1.3%  |
| Sales Activity Charts Metrics   |               |               |        |              |              |        |
| New Pending Sales Count         | 65            | 66            | -1.5%  | 65           | 66           | -1.5%  |
| New Pending Sales Volume        | \$14,067,195  | \$18,692,100  | -24.7% | \$14,067,195 | \$18,692,100 | -24.7% |
| Pending Sales Count             | 120           | 86            | +39.5% | NA           | N/A          |        |
| Pending Sales Volume            | \$27,870,015  | \$27,614,600  | +0.9%  | NA           | N/A          |        |
| Closed Sales Count              | 53            | 63            | -15.9% | 53           | 63           | -15.9% |
| Closed Sales Volume             | \$13,727,370  | \$12,028,850  | +14.1% | \$13,727,370 | \$12,028,850 | +14.1% |
| Average Sales Price             | \$259,007     | \$190,934     | +35.7% | \$259,007    | \$190,934    | +35.7% |
| Median Sales Price              | \$224,000     | \$190,000     | +17.9% | \$224,000    | \$190,000    | +17.9% |