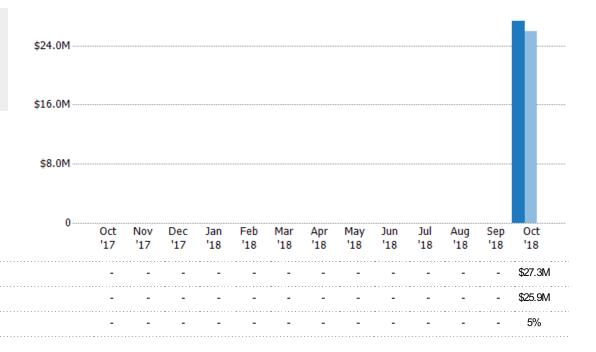

#### New Listing Volume

Percent Change from Prior Year

Current Year

Prior Year

The sum of the listing price of residential listings that were added each month.

State: VT
County: Windham County, Vermont
Property Type:
Condo/Townhouse/Apt, Single
Family Residence