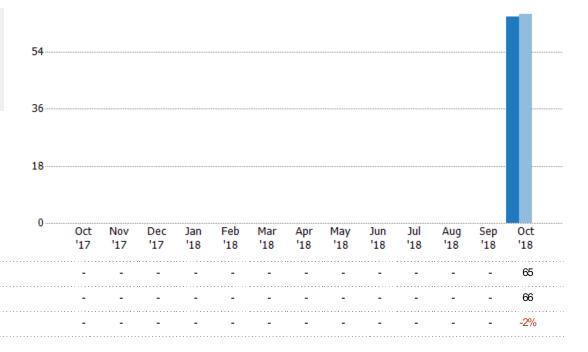

#### **New Pending Sales**

The number of residential properties with accepted offers that were added each month.

Filters Used

State: VT
County: Windham County, Vermont
Property Type:
Condo/Townhouse/Apt, Single
Family Residence

# Summary of Key Listing and Sales Metrics

A summary of the key metrics selected to be included in the report. MLS sources where licensed.

| Key Metrics                     | Oct 2018      | Oct 2017      | + / -  | YTD 2018     | YTD 2017     | + / -  |
|---------------------------------|---------------|---------------|--------|--------------|--------------|--------|
| Listing Activity Charts Metrics |               |               |        |              |              |        |
| New Listing Count               | 89            | 68            | +30.9% | 89           | 68           | +30.9% |
| New Listing Volume              | \$27,270,700  | \$25,875,795  | +5.4%  | \$27,270,700 | \$25,875,795 | +5.4%  |
| Active Listing Count            | 626           | 683           | -8.3%  | NA           | N/A          |        |
| Active Listing Volume           | \$252,099,644 | \$249,103,163 | +1.2%  | NA           | N/A          |        |
| Average Listing Price           | \$402,715     | \$364,719     | +10.4% | \$402,715    | \$364,719    | +10.4% |
| Median Listing Price            | \$288,500     | \$249,000     | +15.9% | \$288,500    | \$249,000    | +15.9% |
| Median Daysin RPR               | 132           | 151           | -12.6% | 132          | 151          | -12.6% |
| Months of Inventory             | _             | _             | -      | 9.9          | 11.4         | -12.7% |
| Absorption Rate                 | _             | _             | +-     | 10.06%       | 8.78%        | +1.3%  |
| Sales Activity Charts Metrics   |               |               |        |              |              |        |
| New Pending Sales Count         | 65            | 66            | -1.5%  | 65           | 66           | -1.5%  |
| New Pending Sales Volume        | \$14,067,195  | \$18,692,100  | -24.7% | \$14,067,195 | \$18,692,100 | -24.7% |
| Pending Sales Count             | 120           | 86            | +39.5% | NA           | N/A          |        |
| Pending Sales Volume            | \$27,870,015  | \$27,614,600  | +0.9%  | NA           | N/A          |        |
| Closed Sales Count              | 53            | 63            | -15.9% | 53           | 63           | -15.9% |
| Closed Sales Volume             | \$13,727,370  | \$12,028,850  | +14.1% | \$13,727,370 | \$12,028,850 | +14.1% |
| Average Sales Price             | \$259,007     | \$190,934     | +35.7% | \$259,007    | \$190,934    | +35.7% |
| Median Sales Price              | \$224,000     | \$190,000     | +17.9% | \$224,000    | \$190,000    | +17.9% |