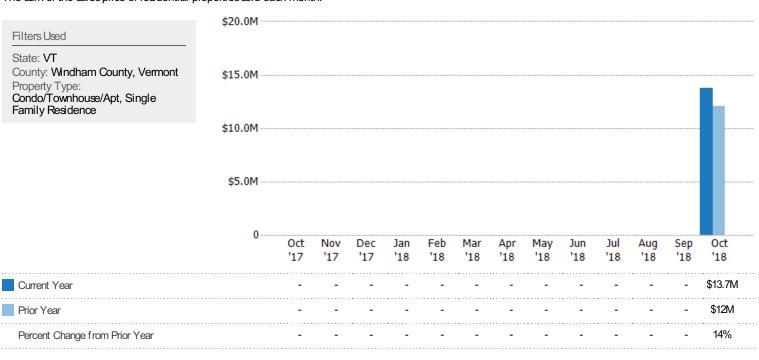

#### **Closed Sales Volume**

The sum of the sales price of residential properties sold each month.

# Summary of Key Listing and Sales Metrics

A summary of the key metrics selected to be included in the report. MLS sources where licensed.

| Key Metrics                     | Oct 2018      | Oct 2017      | + / -  | YTD 2018     | YTD 2017     | + / -  |
|---------------------------------|---------------|---------------|--------|--------------|--------------|--------|
| Listing Activity Charts Metrics |               |               |        |              |              |        |
| New Listing Count               | 89            | 68            | +30.9% | 89           | 68           | +30.9% |
| New Listing Volume              | \$27,270,700  | \$25,875,795  | +5.4%  | \$27,270,700 | \$25,875,795 | +5.4%  |
| Active Listing Count            | 626           | 683           | -8.3%  | NA           | N/A          |        |
| Active Listing Volume           | \$252,099,644 | \$249,103,163 | +1.2%  | NA           | N/A          |        |
| Average Listing Price           | \$402,715     | \$364,719     | +10.4% | \$402,715    | \$364,719    | +10.4% |
| Median Listing Price            | \$288,500     | \$249,000     | +15.9% | \$288,500    | \$249,000    | +15.9% |
| Median Daysin RPR               | 132           | 151           | -12.6% | 132          | 151          | -12.6% |
| Months of Inventory             | _             | _             | -      | 9.9          | 11.4         | -12.7% |
| Absorption Rate                 | _             | _             | +-     | 10.06%       | 8.78%        | +1.3%  |
| Sales Activity Charts Metrics   |               |               |        |              |              |        |
| New Pending Sales Count         | 65            | 66            | -1.5%  | 65           | 66           | -1.5%  |
| New Pending Sales Volume        | \$14,067,195  | \$18,692,100  | -24.7% | \$14,067,195 | \$18,692,100 | -24.7% |
| Pending Sales Count             | 120           | 86            | +39.5% | NA           | N/A          |        |
| Pending Sales Volume            | \$27,870,015  | \$27,614,600  | +0.9%  | NA           | N/A          |        |
| Closed Sales Count              | 53            | 63            | -15.9% | 53           | 63           | -15.9% |
| Closed Sales Volume             | \$13,727,370  | \$12,028,850  | +14.1% | \$13,727,370 | \$12,028,850 | +14.1% |
| Average Sales Price             | \$259,007     | \$190,934     | +35.7% | \$259,007    | \$190,934    | +35.7% |
| Median Sales Price              | \$224,000     | \$190,000     | +17.9% | \$224,000    | \$190,000    | +17.9% |