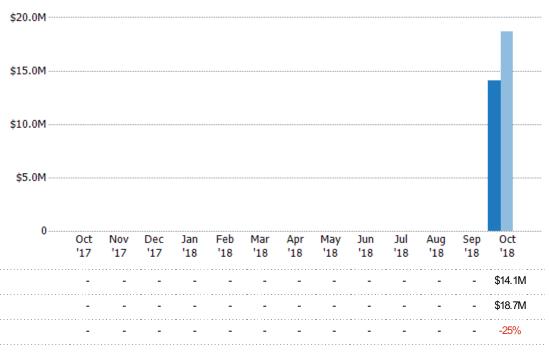

#### New Pending Sales Volume

Percent Change from Prior Year

The sum of the sales price of residential properties with accepted offers that were added each month.

State: VT
County: Windham County, Vermont
Property Type:
Condo/Townhouse/Apt, Single
Family Residence

Current Year

Percent Change from Prior Year